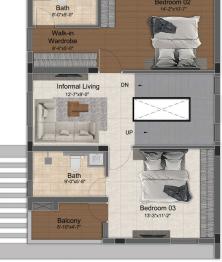

# 3 BHK LUXURY VILLAS

(1558 SQ.FT - 2160 SQ.FT)

First Floor Plan

Second Floor Plan

| Villa Type | Saleable Area | Plot Area   | Villa Facing | Plot Facing |
|------------|---------------|-------------|--------------|-------------|
| 3 BHK      | 2161 Sq.ft.   | 1252 Sq.ft. | North        | North       |