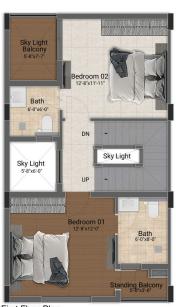

# 3 BHK LUXURY VILLAS

(1558 SQ.FT - 2160 SQ.FT)

First Floor Plan

Second Floor Plan

| Villa Type | Saleable Area | Plot Area   | Villa Facing | Plot Facing |
|------------|---------------|-------------|--------------|-------------|
| 3 BHK      | 2161 Sq.ft.   | 1252 Sq.ft. | North        | North       |