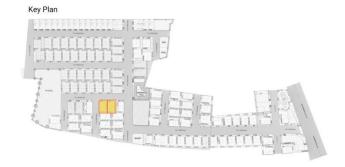

## SITE PLAN

Key Plan

Second Floor Plan

| Villa Type | Saleable Area | Plot Area  | Villa Facing | Plot Facing |
|------------|---------------|------------|--------------|-------------|
| 3 BHK      | 1692 Sq.ft.   | 841 Sq.ft. | South        | South       |

Key Plan

Second Floor Plan

| Villa Type | Saleable Area | Plot Area   | Villa Facing | Plot Facing |
|------------|---------------|-------------|--------------|-------------|
| 5 BHK      | 3177 Sq.ft.   | 1681 Sq.ft. | South        | South       |