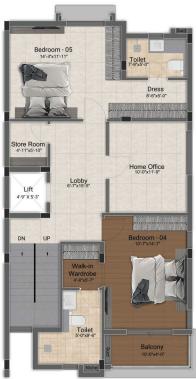

# 4 BHK LUXURY VILLAS

(2166 SQ.FT - 3697 SQ.FT)

Ground Floor Plan

Second Floor Plan

| Villa Type | Saleable Area | Plot Area   | Villa Facing | Plot Facing |
|------------|---------------|-------------|--------------|-------------|
| 4 BHK      | 3697 Sq.ft.   | 2394 Sq.ft. | East         | East        |