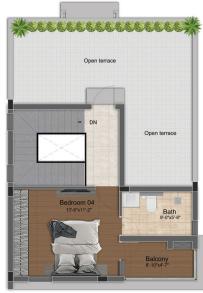

# 3 BHK LUXURY VILLAS

(1558 SQ.FT - 2160 SQ.FT)

First Floor Plan

Second Floor Plan

| Villa Type | Saleable Area | Plot Area   | Villa Facing | Plot Facing |
|------------|---------------|-------------|--------------|-------------|
| 3 BHK      | 2161 Sq.ft.   | 1252 Sq.ft. | North        | North       |