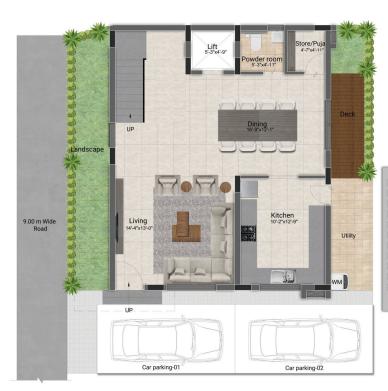

# 3 BHK LUXURY VILLAS

(1558 SQ.FT - 2160 SQ.FT)

First Floor Plan

Second Floor Plan

| Villa Type | Saleable Area | Plot Area   | Villa Facing | Plot Facing |
|------------|---------------|-------------|--------------|-------------|
| 3 BHK      | 2161 Sq.ft.   | 1252 Sq.ft. | North        | North       |