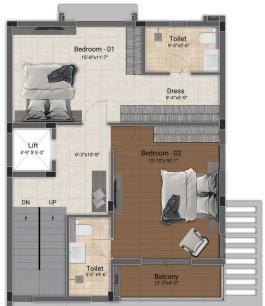

# 3 BHK LUXURY VILLAS

(1558 SQ.FT - 2160 SQ.FT)

First Floor Plan

Second Floor Plan

| Villa Type | Saleable Area | Plot Area   | Villa Facing | Plot Facing |
|------------|---------------|-------------|--------------|-------------|
| 3 BHK      | 2161 Sq.ft.   | 1252 Sq.ft. | North        | North       |