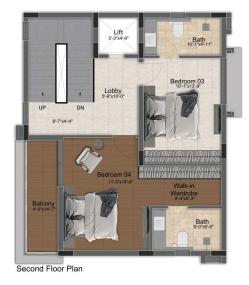

# 3 BHK LUXURY VILLAS

(1558 SQ.FT - 2160 SQ.FT)

First Floor Plan

Second Floor Plan

| Villa Type | Saleable Area | Plot Area   | Villa Facing | Plot Facing |
|------------|---------------|-------------|--------------|-------------|
| 3 BHK      | 2161 Sq.ft.   | 1252 Sq.ft. | North        | North       |

Key Plan

Second Floor Plan

| Villa Type | Saleable Area | Plot Area  | Villa Facing | Plot Facing |
|------------|---------------|------------|--------------|-------------|
| 3 BHK      | 1692 Sq.ft.   | 841 Sq.ft. | South        | South       |