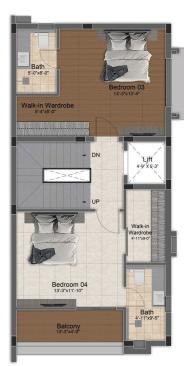

# 3 BHK LUXURY VILLAS

(1558 SQ.FT - 2160 SQ.FT)

First Floor Plan

Second Floor Plan

| Villa Type | Saleable Area | Plot Area   | Villa Facing | Plot Facing |
|------------|---------------|-------------|--------------|-------------|
| 3 BHK      | 2161 Sq.ft.   | 1252 Sq.ft. | North        | North       |