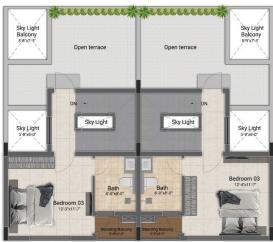

# 3 BHK LUXURY VILLAS

(1558 SQ.FT - 2160 SQ.FT)

First Floor Plan

Second Floor Plan

| Villa Type | Saleable Area | Plot Area   | Villa Facing | Plot Facing |
|------------|---------------|-------------|--------------|-------------|
| 3 BHK      | 2161 Sq.ft.   | 1252 Sq.ft. | North        | North       |