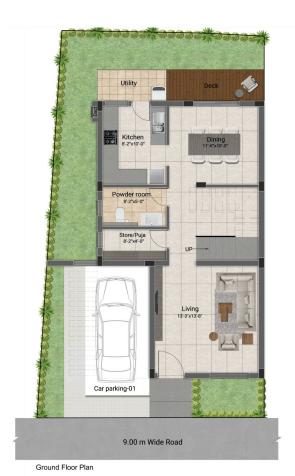

# 3 BHK LUXURY VILLAS

(1558 SQ.FT - 2160 SQ.FT)

First Floor Plan

Second Floor Plan

| Villa Type | Saleable Area | Plot Area   | Villa Facing | Plot Facing |
|------------|---------------|-------------|--------------|-------------|
| 3 BHK      | 2161 Sq.ft.   | 1252 Sq.ft. | North        | North       |

## INDIVIDUAL VILLA / PLOT NO: 47-52, 63-70

First Floor Plan

Ground Floor Plan

| Villa Type | Saleable Area | Plot Area   | Villa Facing | Plot Facing |
|------------|---------------|-------------|--------------|-------------|
| 3 BHK      | 1986 Sq.ft.   | 1274 Sq.ft. | South        | South       |

# INDIVIDUAL VILLA / PLOT NO: 53, 54, 71

First Floor Plan

| Villa Type | Saleable Area | Plot Area   | Villa Facing | Plot Facing |
|------------|---------------|-------------|--------------|-------------|
| 3 ВНК      | 1952 Sq.ft.   | 1313 Sq.ft. | East         | East        |

# INDIVIDUAL VILLA / PLOT NO: 56-61, 74-81

First Floor Plan

Ground Floor Plan

| Villa Type | Saleable Area | Plot Area   | Villa Facing | Plot Facing |
|------------|---------------|-------------|--------------|-------------|
| 3 BHK      | 1986 Sq.ft.   | 1274 Sq.ft. | North        | North       |