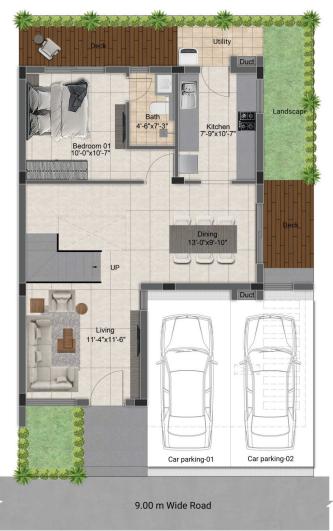

# 3 BHK LUXURY VILLAS

(1558 SQ.FT - 2160 SQ.FT)

First Floor Plan

Second Floor Plan

| Villa Type | Saleable Area | Plot Area   | Villa Facing | Plot Facing |
|------------|---------------|-------------|--------------|-------------|
| 3 BHK      | 2161 Sq.ft.   | 1252 Sq.ft. | North        | North       |