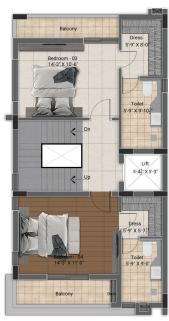

Key Plan

Second Floor Plan

| Villa Type | Saleable Area | Plot Area  | Villa Facing | Plot Facing |
|------------|---------------|------------|--------------|-------------|
| 3 BHK      | 1692 Sq.ft.   | 841 Sq.ft. | South        | South       |

Key Plan

Second Floor Plan

| Villa Type | Saleable Area | Plot Area   | Villa Facing | Plot Facing |
|------------|---------------|-------------|--------------|-------------|
| 5 BHK      | 3177 Sq.ft.   | 1681 Sq.ft. | South        | South       |