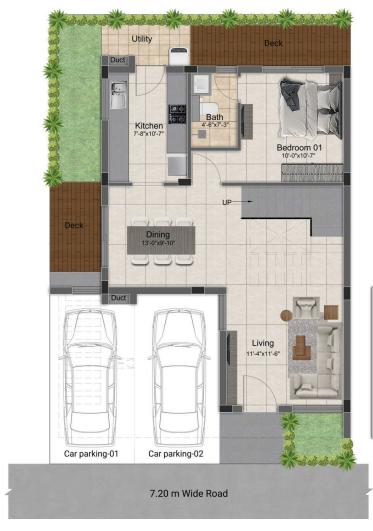

# 3 BHK LUXURY VILLAS

(1558 SQ.FT - 2160 SQ.FT)

First Floor Plan

Second Floor Plan

| Villa Type | Saleable Area | Plot Area   | Villa Facing | Plot Facing |
|------------|---------------|-------------|--------------|-------------|
| 3 BHK      | 2161 Sq.ft.   | 1252 Sq.ft. | North        | North       |