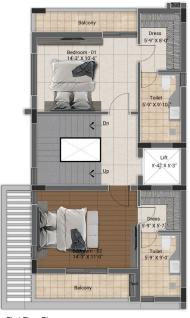

# 3 BHK LUXURY VILLAS

(1558 SQ.FT - 2160 SQ.FT)

First Floor Plan

Second Floor Plan

| Villa Type | Saleable Area | Plot Area   | Villa Facing | Plot Facing |
|------------|---------------|-------------|--------------|-------------|
| 3 BHK      | 2161 Sq.ft.   | 1252 Sq.ft. | North        | North       |