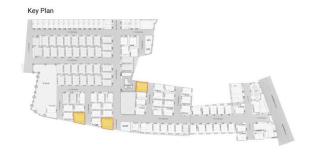

South        | South       |







| Villa Type | Saleable Area | Plot Area   | Villa Facing | Plot Facing |
|------------|---------------|-------------|--------------|-------------|
| 4 BHK      | 2868 Sq.ft.   | 1303 Sq.ft. | North        | North       |









Ground Floor Plan





| Villa Type | Saleable Area | Plot Area   | Villa Facing | Plot Facing |
|------------|---------------|-------------|--------------|-------------|
| 4 BHK      | 2370 Sq.ft.   | 1279 Sq.ft. | North        | North       |















| Villa Type | Saleable Area | Plot Area   | Villa Facing | Plot Facing |
|------------|---------------|-------------|--------------|-------------|
| 4 BHK      | 2177 Sq.ft.   | 1298 Sq.ft. | North        | North       |



# INDIVIDUAL VILLA / PLOT NO: 30, 39, 112







Second floor plan



| Villa Type | Saleable Area | Plot Area   | Villa Facing | Plot Facing |
|------------|---------------|-------------|--------------|-------------|
| 4 BHK      | 2942 Sq.ft.   | 1957 Sq.ft. | East         | East        |

First Floor Plan



# INDIVIDUAL VILLA / PLOT NO: 31, 32, 40, 118, 119



Ground Floor Plan



First Floor Plan



Second Floor Plan





| Villa Type | Saleable Area | Plot Area   | Villa Facing | Plot Facing |
|------------|---------------|-------------|--------------|-------------|
| 4 BHK      | 2257 Sq.ft.   | 1274 Sq.ft. | East         | East        |





Ground Floor Plan



First Floor Plan



Second floor plan





| Villa Type | Saleable Area | Plot Area   | Villa Facing | Plot Facing |
|------------|---------------|-------------|-------