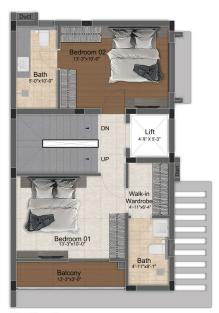

# 3 BHK LUXURY VILLAS

(1558 SQ.FT - 2160 SQ.FT)

First Floor Plan

Second Floor Plan

| Villa Type | Saleable Area | Plot Area   | Villa Facing | Plot Facing |
|------------|---------------|-------------|--------------|-------------|
| 3 BHK      | 2161 Sq.ft.   | 1252 Sq.ft. | North        | North       |