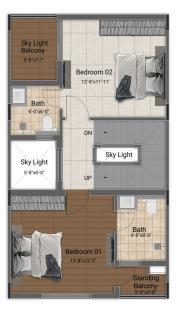

# 3 BHK LUXURY VILLAS

(1558 SQ.FT - 2160 SQ.FT)

First Floor Plan

Second Floor Plan

| Villa Type | Saleable Area | Plot Area   | Villa Facing | Plot Facing |
|------------|---------------|-------------|--------------|-------------|
| 3 BHK      | 2161 Sq.ft.   | 1252 Sq.ft. | North        | North       |