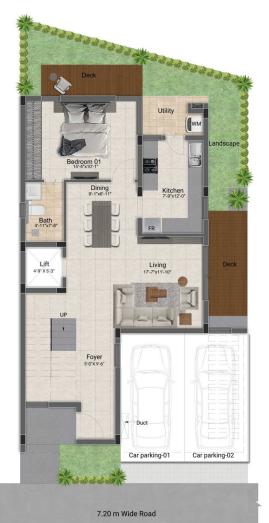

# 3 BHK LUXURY VILLAS

(1558 SQ.FT - 2160 SQ.FT)

First Floor Plan

Second Floor Plan

| Villa Type | Saleable Area | Plot Area   | Villa Facing | Plot Facing |
|------------|---------------|-------------|--------------|-------------|
| 3 BHK      | 2161 Sq.ft.   | 1252 Sq.ft. | North        | North       |