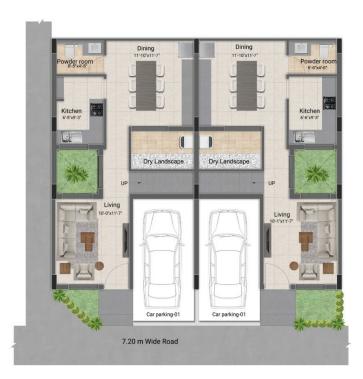

# 3 BHK LUXURY VILLAS

(1558 SQ.FT - 2160 SQ.FT)

First Floor Plan

Second Floor Plan

| Villa Type | Saleable Area | Plot Area   | Villa Facing | Plot Facing |
|------------|---------------|-------------|--------------|-------------|
| 3 BHK      | 2161 Sq.ft.   | 1252 Sq.ft. | North        | North       |