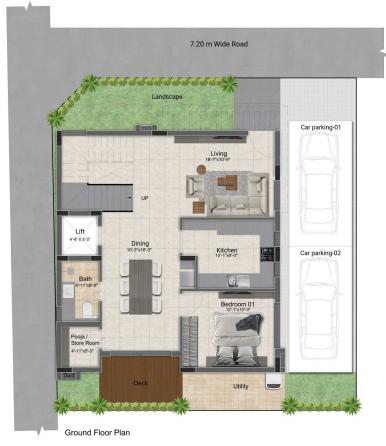

## INDIVIDUAL VILLA / PLOT NO: 47-52, 63-70

First Floor Plan

Ground Floor Plan

| Villa Type | Saleable Area | Plot Area   | Villa Facing | Plot Facing |
|------------|---------------|-------------|--------------|-------------|
| 3 BHK      | 1986 Sq.ft.   | 1274 Sq.ft. | South        | South       |