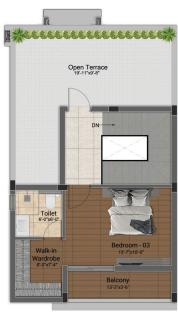

# 3 BHK LUXURY VILLAS

(1558 SQ.FT - 2160 SQ.FT)

First Floor Plan

Second Floor Plan

| Villa Type | Saleable Area | Plot Area   | Villa Facing | Plot Facing |
|------------|---------------|-------------|--------------|-------------|
| 3 BHK      | 2161 Sq.ft.   | 1252 Sq.ft. | North        | North       |

## INDIVIDUAL VILLA / PLOT NO: 47-52, 63-70

First Floor Plan

Ground Floor Plan

| Villa Type | Saleable Area | Plot Area   | Villa Facing | Plot Facing |
|------------|---------------|-------------|--------------|-------------|
| 3 BHK      | 1986 Sq.ft.   | 1274 Sq.ft. | South        | South       |

# INDIVIDUAL VILLA / PLOT NO: 53, 54, 71

First Floor Plan

| Villa Type | Saleable Area | Plot Area   | Villa Facing | Plot Facing |
|------------|---------------|-------------|--------------|-------------|
| 3 ВНК      | 1952 Sq.ft.   | 1313 Sq.ft. | East         | East        |

# INDIVIDUAL VILLA / PLOT NO: 56-61, 74-81

First Floor Plan

Ground Floor Plan

| Villa Type | Saleable Area | Plot Area   | Villa Facing | Plot Facing |
|------------|---------------|-------------|--------------|-------------|
| 3 BHK      | 1986 Sq.ft.   | 1274 Sq.ft. | North        | North       |