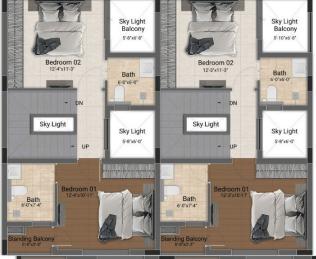

# 3 BHK LUXURY VILLAS

(1558 SQ.FT - 2160 SQ.FT)

First Floor Plan

Second Floor Plan

| Villa Type | Saleable Area | Plot Area   | Villa Facing | Plot Facing |
|------------|---------------|-------------|--------------|-------------|
| 3 BHK      | 2161 Sq.ft.   | 1252 Sq.ft. | North        | North       |