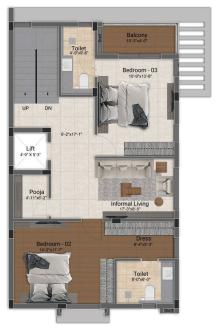

# 3 BHK LUXURY VILLAS

(1558 SQ.FT - 2160 SQ.FT)

First Floor Plan

Second Floor Plan

| Villa Type | Saleable Area | Plot Area   | Villa Facing | Plot Facing |
|------------|---------------|-------------|--------------|-------------|
| 3 BHK      | 2161 Sq.ft.   | 1252 Sq.ft. | North        | North       |