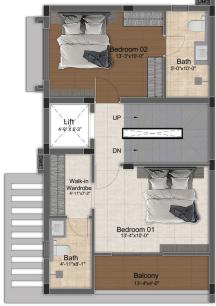

ype | Saleable Area | Plot Area   | Villa Facing | Plot Facing |
|------------|---------------|-------------|--------------|-------------|
| 4 BHK      | 2426 Sq.ft.   | 1331 Sq.ft. | East         | East        |





Ground Floor Plan





First Floor Plan



Second floor plan



| Villa Type | Saleable Area | Plot Area   | Villa Facing | Plot Facing |
|------------|---------------|-------------|--------------|-------------|
| 4 BHK      | 2757 Sq.ft.   | 1522 Sq.ft. | South        | West        |





Ground Floor Plan





First Floor Plan



Second Floor Plan



| Villa Type | Saleable Area | Plot Area   | Villa Facing | Plot Facing |
|------------|---------------|-------------|--------------|-------------|
| 4 BHK      | 2352 Sq.ft.   | 1355 Sq.ft. | North        | West        |







Ground Floor Plan





Second Floor Plan



| Villa Type | Saleable Area | Plot Area   | Villa Facing | Plot Facing |
|------------|---------------|-------------|--------------|-------------|
| 4 BHK      | 2393 Sq.ft.   | 1381 Sq.ft. | East         | East        |





Ground Floor Plan





First Floor Plan



Second Floor Plan

| Villa Type | Saleable Area | Plot Area   | Villa Facing | Plot Facing |
|------------|---------------|-------------|--------------|-------------|
| 4 BHK      | 3144 Sq.ft.   | 1596 Sq.ft. | South        | West        |







# 5 BHK LUXURY VILLAS

(3176 SQ.FT - 3628 SQ.FT)















| Villa Type | Saleable Area | Plot Area   | Villa Facing | Plot Facing |
|------------|---------------|-------------|--------------|-------------|
| 5 BHK      | 3347 Sq.f