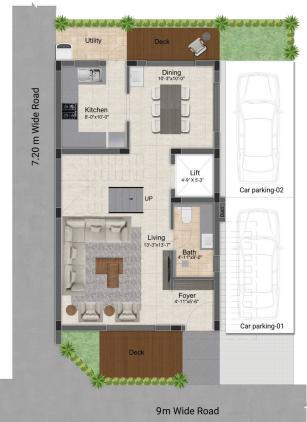

# 3 BHK LUXURY VILLAS

(1558 SQ.FT - 2160 SQ.FT)

First Floor Plan

Second Floor Plan

| Villa Type | Saleable Area | Plot Area   | Villa Facing | Plot Facing |
|------------|---------------|-------------|--------------|-------------|
| 3 BHK      | 2161 Sq.ft.   | 1252 Sq.ft. | North        | North       |