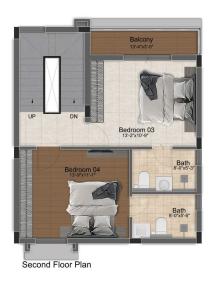

# 3 BHK LUXURY VILLAS

(1558 SQ.FT - 2160 SQ.FT)

First Floor Plan

Second Floor Plan

| Villa Type | Saleable Area | Plot Area   | Villa Facing | Plot Facing |
|------------|---------------|-------------|--------------|-------------|
| 3 BHK      | 2161 Sq.ft.   | 1252 Sq.ft. | North        | North       |

## INDIVIDUAL VILLA / PLOT NO: 47-52, 63-70

First Floor Plan

Ground Floor Plan

| Villa Type | Saleable Area | Plot Area   | Villa Facing | Plot Facing |
|------------|---------------|-------------|--------------|-------------|
| 3 BHK      | 1986 Sq.ft.   | 1274 Sq.ft. | South        | South       |