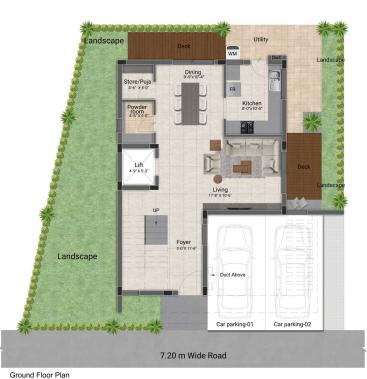

## INDIVIDUAL VILLA / PLOT NO: 47-52, 63-70

First Floor Plan

Ground Floor Plan

| Villa Type | Saleable Area | Plot Area   | Villa Facing | Plot Facing |
|------------|---------------|-------------|--------------|-------------|
| 3 BHK      | 1986 Sq.ft.   | 1274 Sq.ft. | South        | South       |