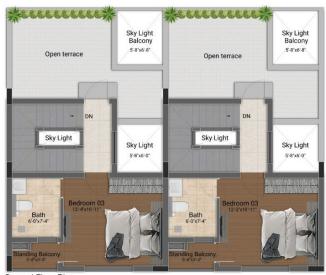

# 3 BHK LUXURY VILLAS

(1558 SQ.FT - 2160 SQ.FT)

First Floor Plan

Second Floor Plan

| Villa Type | Saleable Area | Plot Area   | Villa Facing | Plot Facing |
|------------|---------------|-------------|--------------|-------------|
| 3 BHK      | 2161 Sq.ft.   | 1252 Sq.ft. | North        | North       |