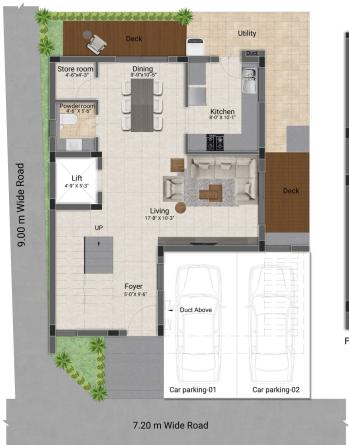

## SITE PLAN

# 3 BHK LUXURY VILLAS

(1558 SQ.FT - 2160 SQ.FT)

First Floor Plan

Second Floor Plan

| Villa Type | Saleable Area | Plot Area   | Villa Facing | Plot Facing |
|------------|---------------|-------------|--------------|-------------|
| 3 BHK      | 2161 Sq.ft.   | 1252 Sq.ft. | North        | North       |