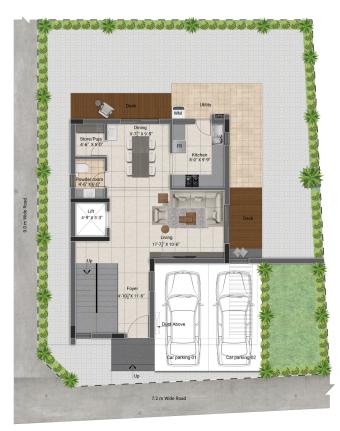

ng | Plot Facing |
|------------|---------------|------------|--------------|-------------|
| 3 BHK      | 1571 Sq.ft.   | 739 Sq.ft. | West         | West        |





Ground Floor Plan





First Floor Plan



Second Floor Plan



| Villa Type | Saleable Area | Plot Area  | Villa Facing | Plot Facing |
|------------|---------------|------------|--------------|-------------|
| 3 BHK      | 1558 Sq.ft.   | 724 Sq.ft. | West         | West        |





Ground Floor Plan



First Floor Plan



Second Floor Plan





| Villa Type | Saleable Area | Plot Area  | Villa Facing | Plot Facing |
|------------|---------------|------------|--------------|-------------|
| 3 BHK      | 1668 Sq.ft.   | 771 Sq.ft. | South        | South       |







# 4 BHK LUXURY VILLAS

(2166 SQ.FT - 3697 SQ.FT)





Ground Floor Plan







Second Floor Plan





| Villa Type | Saleable Area | Plot Area   | Villa Facing | Plot Facing |
|------------|---------------|-------------|--------------|-------------|
| 4 BHK      | 3697 Sq.ft.   | 2394 Sq.ft. | East         | East        |





Ground Floor Plan



First Floor Plan



Second Floor Plan





| Villa Type | Saleable Area | Plot Area   | Villa Facing | Plot Facing |
|------------|---------------|-------------|--------------|-------------|
| 4 BHK      | 3103 Sq.ft.   | 1775 Sq.ft. | South        | South       |







| Villa Type | Saleable Area | Plot Area   | Villa Facing | Plot Facing |
|------------|---------------|-------------|--------------|-------------|
| 4 BHK      | 2868 Sq.ft.   | 1303 Sq.ft. | North        | North       |