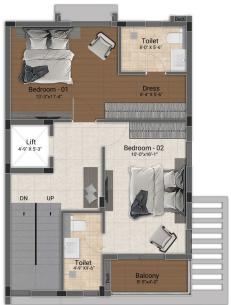

# 4 BHK LUXURY VILLAS

(2166 SQ.FT - 3697 SQ.FT)

Ground Floor Plan

Second Floor Plan

| Villa Type | Saleable Area | Plot Area   | Villa Facing | Plot Facing |
|------------|---------------|-------------|--------------|-------------|
| 4 BHK      | 3697 Sq.ft.   | 2394 Sq.ft. | East         | East        |

Ground Floor Plan

First Floor Plan

Second Floor Plan

| Villa Type | Saleable Area | Plot Area   | Villa Facing | Plot Facing |
|------------|---------------|-------------|--------------|-------------|
| 4 BHK      | 3103 Sq.ft.   | 1775 Sq.ft. | South        | South       |

| Villa Type | Saleable Area | Plot Area   | Villa Facing | Plot Facing |
|------------|---------------|-------------|--------------|-------------|
| 4 BHK      | 2868 Sq.ft.   | 1303 Sq.ft. | North        | North       |

Ground Floor Plan

| Villa Type | Saleable Area | Plot Area   | Villa Facing | Plot Facing |
|------------|---------------|-------------|--------------|-------------|
| 4 BHK      | 2370 Sq.ft.   | 1279 Sq.ft. | North        | North       |

| Villa Type | Saleable Area | Plot Area   | Villa Facing | Plot Facing |
|------------|---------------|-------------|--------------|-------------|
| 4 BHK      | 2177 Sq.ft.   | 1298 Sq.ft. | North        | North       |