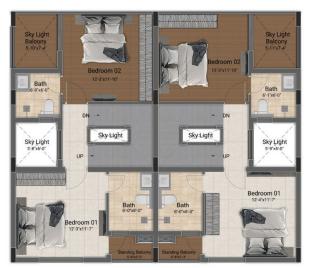

# 4 BHK LUXURY VILLAS

(2166 SQ.FT - 3697 SQ.FT)

Ground Floor Plan

Second Floor Plan

| Villa Type | Saleable Area | Plot Area   | Villa Facing | Plot Facing |
|------------|---------------|-------------|--------------|-------------|
| 4 BHK      | 3697 Sq.ft.   | 2394 Sq.ft. | East         | East        |