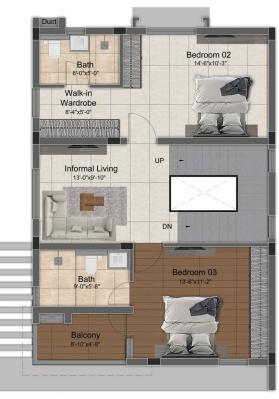

# 3 BHK LUXURY VILLAS

(1558 SQ.FT - 2160 SQ.FT)

First Floor Plan

Second Floor Plan

| Villa Type | Saleable Area | Plot Area   | Villa Facing | Plot Facing |
|------------|---------------|-------------|--------------|-------------|
| 3 BHK      | 2161 Sq.ft.   | 1252 Sq.ft. | North        | North       |