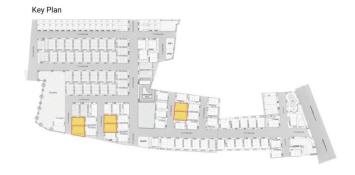

Key Plan

Second Floor Plan

| Villa Type | Saleable Area | Plot Area  | Villa Facing | Plot Facing |
|------------|---------------|------------|--------------|-------------|
| 3 BHK      | 1692 Sq.ft.   | 841 Sq.ft. | South        | South       |