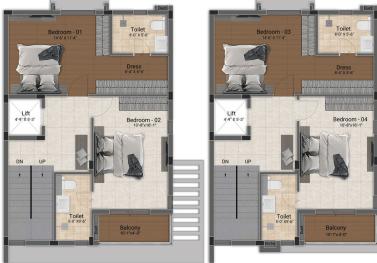

## INDIVIDUAL VILLA / PLOT NO: 47-52, 63-70

First Floor Plan

Ground Floor Plan

| Villa Type | Saleable Area | Plot Area   | Villa Facing | Plot Facing |
|------------|---------------|-------------|--------------|-------------|
| 3 BHK      | 1986 Sq.ft.   | 1274 Sq.ft. | South        | South       |