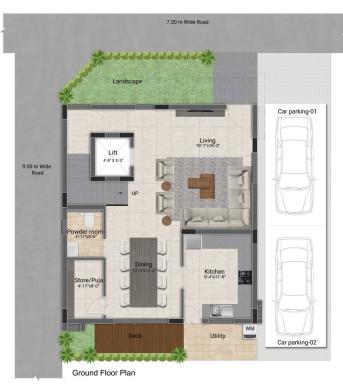

## INDIVIDUAL VILLA / PLOT NO: 47-52, 63-70

First Floor Plan

Ground Floor Plan

| Villa Type | Saleable Area | Plot Area   | Villa Facing | Plot Facing |
|------------|---------------|-------------|--------------|-------------|
| 3 BHK      | 1986 Sq.ft.   | 1274 Sq.ft. | South        | South       |