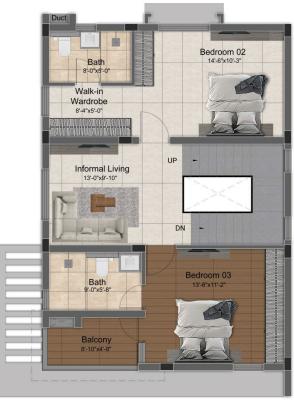

# 3 BHK LUXURY VILLAS

(1558 SQ.FT - 2160 SQ.FT)

First Floor Plan

Second Floor Plan

| Villa Type | Saleable Area | Plot Area   | Villa Facing | Plot Facing |
|------------|---------------|-------------|--------------|-------------|
| 3 BHK      | 2161 Sq.ft.   | 1252 Sq.ft. | North        | North       |