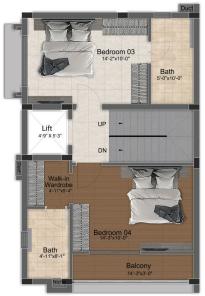

# 4 BHK LUXURY VILLAS

(2166 SQ.FT - 3697 SQ.FT)

Ground Floor Plan

Second Floor Plan

| Villa Type | Saleable Area | Plot Area   | Villa Facing | Plot Facing |
|------------|---------------|-------------|--------------|-------------|
| 4 BHK      | 3697 Sq.ft.   | 2394 Sq.ft. | East         | East        |

Ground Floor Plan

First Floor Plan

Second Floor Plan

| Villa Type | Saleable Area | Plot Area   | Villa Facing | Plot Facing |
|------------|---------------|-------------|--------------|-------------|
| 4 BHK      | 3103 Sq.ft.   | 1775 Sq.ft. | South        | South       |

| Villa Type | Saleable Area | Plot Area   | Villa Facing | Plot Facing |
|------------|---------------|-------------|--------------|-------------|
| 4 BHK      | 2868 Sq.ft.   | 1303 Sq.ft. | North        | North       |

Ground Floor Plan

| Villa Type | Saleable Area | Plot Area   | Villa Facing | Plot Facing |
|------------|---------------|-------------|--------------|-------------|
| 4 BHK      | 2370 Sq.ft.   | 1279 Sq.ft. | North        | North       |

| Villa Type | Saleable Area | Plot Area   | Villa Facing | Plot Facing |
|------------|---------------|-------------|--------------|-------------|
| 4 BHK      | 2177 Sq.ft.   | 1298 Sq.ft. | North        | North       |