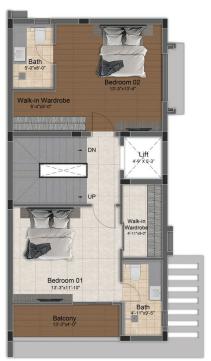

# 3 BHK LUXURY VILLAS

(1558 SQ.FT - 2160 SQ.FT)

First Floor Plan

Second Floor Plan

| Villa Type | Saleable Area | Plot Area   | Villa Facing | Plot Facing |
|------------|---------------|-------------|--------------|-------------|
| 3 BHK      | 2161 Sq.ft.   | 1252 Sq.ft. | North        | North       |