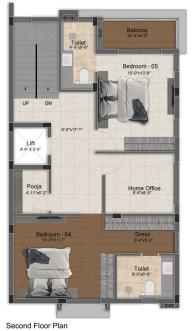

# 4 BHK LUXURY VILLAS

(2166 SQ.FT - 3697 SQ.FT)

Ground Floor Plan

Second Floor Plan

| Villa Type | Saleable Area | Plot Area   | Villa Facing | Plot Facing |
|------------|---------------|-------------|--------------|-------------|
| 4 BHK      | 3697 Sq.ft.   | 2394 Sq.ft. | East         | East        |