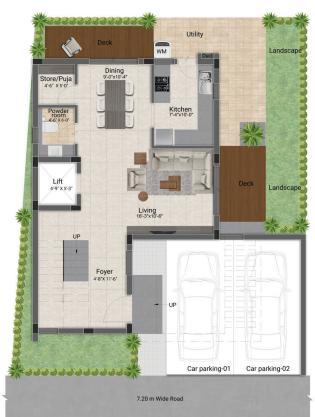

# 4 BHK LUXURY VILLAS

(2166 SQ.FT - 3697 SQ.FT)

Ground Floor Plan

Second Floor Plan

| Villa Type | Saleable Area | Plot Area   | Villa Facing | Plot Facing |
|------------|---------------|-------------|--------------|-------------|
| 4 BHK      | 3697 Sq.ft.   | 2394 Sq.ft. | East         | East        |