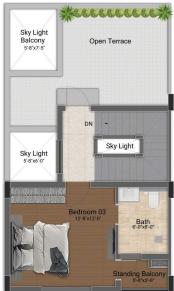

# 3 BHK LUXURY VILLAS

(1558 SQ.FT - 2160 SQ.FT)

First Floor Plan

Second Floor Plan

| Villa Type | Saleable Area | Plot Area   | Villa Facing | Plot Facing |
|------------|---------------|-------------|--------------|-------------|
| 3 BHK      | 2161 Sq.ft.   | 1252 Sq.ft. | North        | North       |