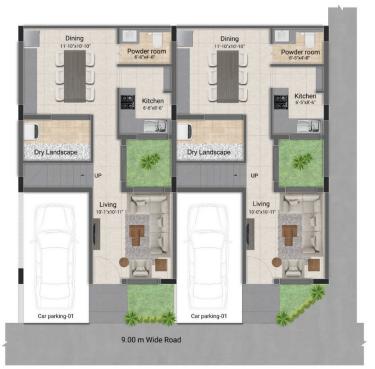

# 3 BHK LUXURY VILLAS

(1558 SQ.FT - 2160 SQ.FT)

First Floor Plan

Second Floor Plan

| Villa Type | Saleable Area | Plot Area   | Villa Facing | Plot Facing |
|------------|---------------|-------------|--------------|-------------|
| 3 BHK      | 2161 Sq.ft.   | 1252 Sq.ft. | North        | North       |