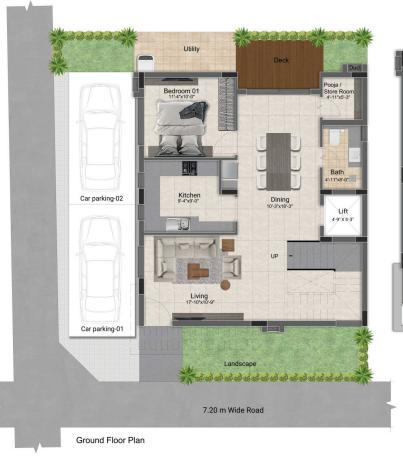

## INDIVIDUAL VILLA / PLOT NO: 47-52, 63-70

First Floor Plan

Ground Floor Plan

| Villa Type | Saleable Area | Plot Area   | Villa Facing | Plot Facing |
|------------|---------------|-------------|--------------|-------------|
| 3 BHK      | 1986 Sq.ft.   | 1274 Sq.ft. | South        | South       |