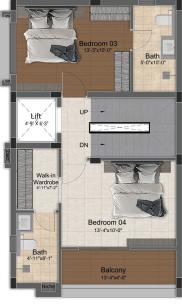

lot Area   | Villa Facing | Plot Facing |
|------------|---------------|-------------|--------------|-------------|
| 4 BHK      | 2426 Sq.ft.   | 1331 Sq.ft. | East         | East        |





Ground Floor Plan





First Floor Plan



Second floor plan



| Villa Type | Saleable Area | Plot Area   | Villa Facing | Plot Facing |
|------------|---------------|-------------|--------------|-------------|
| 4 BHK      | 2757 Sq.ft.   | 1522 Sq.ft. | South        | West        |





Ground Floor Plan





First Floor Plan



Second Floor Plan



| Villa Type | Saleable Area | Plot Area   | Villa Facing | Plot Facing |
|------------|---------------|-------------|--------------|-------------|
| 4 BHK      | 2352 Sq.ft.   | 1355 Sq.ft. | North        | West        |







Ground Floor Plan





Second Floor Plan



| Villa Type | Saleable Area | Plot Area   | Villa Facing | Plot Facing |
|------------|---------------|-------------|--------------|-------------|
| 4 BHK      | 2393 Sq.ft.   | 1381 Sq.ft. | East         | East        |





Ground Floor Plan





First Floor Plan



Second Floor Plan

| Villa Type | Saleable Area | Plot Area   | Villa Facing | Plot Facing |
|------------|---------------|-------------|--------------|-------------|
| 4 BHK      | 3144 Sq.ft.   | 1596 Sq.ft. | South        | West        |







# 5 BHK LUXURY VILLAS

(3176 SQ.FT - 3628 SQ.FT)















| Villa Type | Saleable Area | Plot Area   | Villa Facing | Plot Facing |
|------------|---------------|-------------|--------------|-------------|
| 5 BHK      | 3347 Sq.ft.   | 1500 Sq.ft. | No