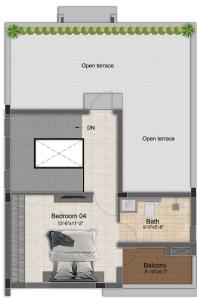

# 3 BHK LUXURY VILLAS

(1558 SQ.FT - 2160 SQ.FT)

First Floor Plan

Second Floor Plan

| Villa Type | Saleable Area | Plot Area   | Villa Facing | Plot Facing |
|------------|---------------|-------------|--------------|-------------|
| 3 BHK      | 2161 Sq.ft.   | 1252 Sq.ft. | North        | North       |