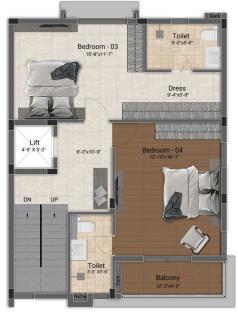

First Floor Plan

Lift 4-9 X 8-3'

Bedroom 04 13'-9"x10'-0"

Ground Floor Plan

| Villa Type | Saleable Area | Plot Area   | Villa Facing | Plot Facing |
|------------|---------------|-------------|--------------|-------------|
| 4 BHK      | 2426 Sq.ft.   | 1331 Sq.ft. | East         | East        |