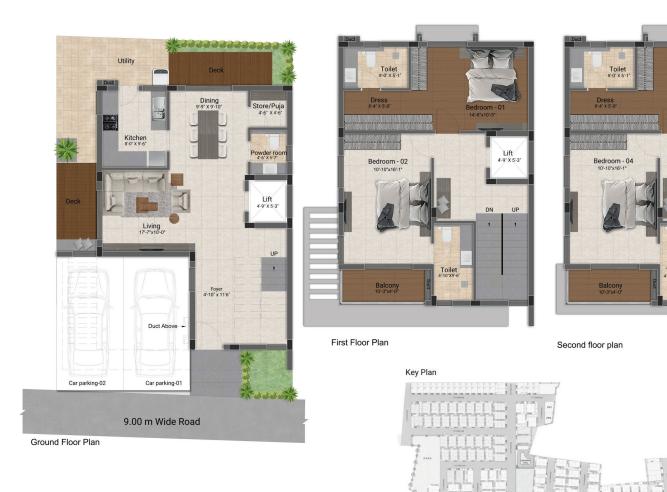

## SITE PLAN

# 3 BHK LUXURY VILLAS

(1558 SQ.FT - 2160 SQ.FT)

First Floor Plan

Second Floor Plan

| Villa Type | Saleable Area | Plot Area   | Villa Facing | Plot Facing |
|------------|---------------|-------------|--------------|-------------|
| 3 BHK      | 2161 Sq.ft.   | 1252 Sq.ft. | North        | North       |