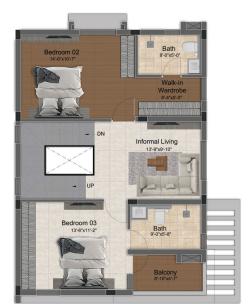

# 3 BHK LUXURY VILLAS

(1558 SQ.FT - 2160 SQ.FT)

First Floor Plan

Second Floor Plan

| Villa Type | Saleable Area | Plot Area   | Villa Facing | Plot Facing |
|------------|---------------|-------------|--------------|-------------|
| 3 BHK      | 2161 Sq.ft.   | 1252 Sq.ft. | North        | North       |