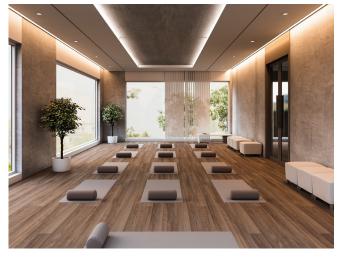

#### CLUBHOUSE AMENITIES

- Gymnasium
- Mutipurpose Hall
- Indoor games
- Swimming pool
- Pool side loungers
- Steam Room
- Shower Room
- Laundromat

#### **OUTDOOR AMENITIES**

- Rock climbing wall
- Kids play area
- Multipurpose court
- Jogging/walking track
- Barbeque lounge
- Party lawn
- Aroma garden
- Herb garden
- Play Mounds
- Plaza Seating
- Senior Citizen Seating
- Reflexology pathway

- Yoga Area
- Landscaped Garden
- Pet Garden