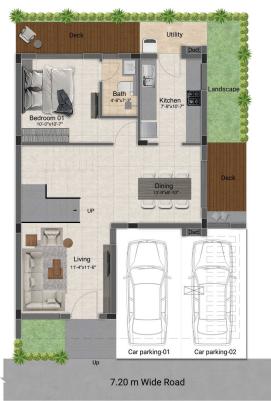

# 3 BHK LUXURY VILLAS

(1558 SQ.FT - 2160 SQ.FT)

First Floor Plan

Second Floor Plan

| Villa Type | Saleable Area | Plot Area   | Villa Facing | Plot Facing |
|------------|---------------|-------------|--------------|-------------|
| 3 BHK      | 2161 Sq.ft.   | 1252 Sq.ft. | North        | North       |