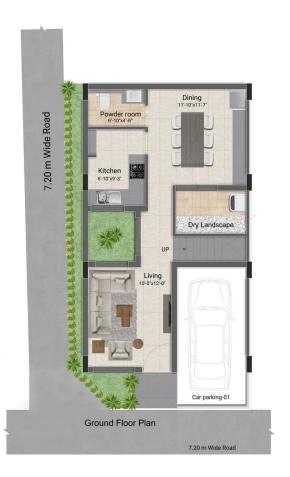

# 3 BHK LUXURY VILLAS

(1558 SQ.FT - 2160 SQ.FT)

First Floor Plan

Second Floor Plan

| Villa Type | Saleable Area | Plot Area   | Villa Facing | Plot Facing |
|------------|---------------|-------------|--------------|-------------|
| 3 BHK      | 2161 Sq.ft.   | 1252 Sq.ft. | North        | North       |