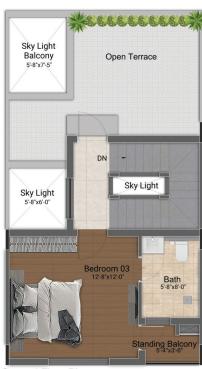

Key Plan

Second Floor Plan

| Villa Type | Saleable Area | Plot Area  | Villa Facing | Plot Facing |
|------------|---------------|------------|--------------|-------------|
| 3 BHK      | 1692 Sq.ft.   | 841 Sq.ft. | South        | South       |