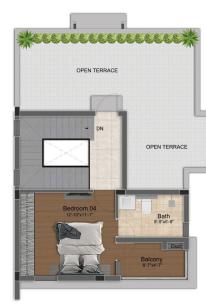

# 3 BHK LUXURY VILLAS

(1558 SQ.FT - 2160 SQ.FT)

First Floor Plan

Second Floor Plan

| Villa Type | Saleable Area | Plot Area   | Villa Facing | Plot Facing |
|------------|---------------|-------------|--------------|-------------|
| 3 BHK      | 2161 Sq.ft.   | 1252 Sq.ft. | North        | North       |