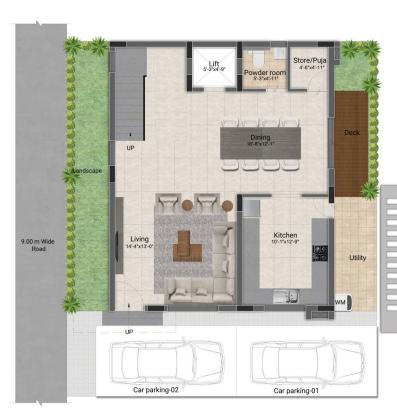

Come and explore a truly lavish villa community, complete with state-of-the-art amenities, high-end specifications, luxurious fittings, beautiful landscaping, and inspiring design.

LAND EXTENT - 6 ACRES
TOTAL VILLAS - 121 UNITS
VILLA TYPE - 3, 4 & 5 BHK LUXURY VILLAS