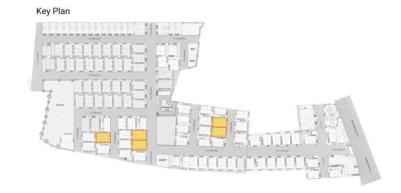

## SITE PLAN

Key Plan

Second Floor Plan

| Villa Type | Saleable Area | Plot Area  | Villa Facing | Plot Facing |
|------------|---------------|------------|--------------|-------------|
| 3 BHK      | 1692 Sq.ft.   | 841 Sq.ft. | South        | South       |

Key Plan

Second Floor Plan

| Villa Type | Saleable Area | Plot Area   | Villa Facing | Plot Facing |
|------------|---------------|-------------|--------------|-------------|
| 5 BHK      | 3177 Sq.ft.   | 1681 Sq.ft. | South        | South       |