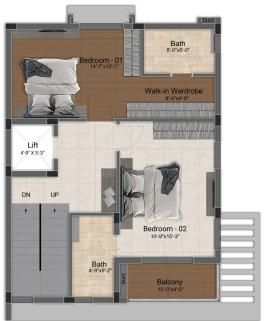

# 3 BHK LUXURY VILLAS

(1558 SQ.FT - 2160 SQ.FT)

First Floor Plan

Second Floor Plan

| Villa Type | Saleable Area | Plot Area   | Villa Facing | Plot Facing |
|------------|---------------|-------------|--------------|-------------|
| 3 BHK      | 2161 Sq.ft.   | 1252 Sq.ft. | North        | North       |