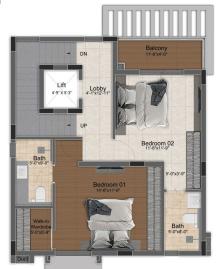

# 4 BHK LUXURY VILLAS

(2166 SQ.FT - 3697 SQ.FT)

Ground Floor Plan

Second Floor Plan

| Villa Type | Saleable Area | Plot Area   | Villa Facing | Plot Facing |
|------------|---------------|-------------|--------------|-------------|
| 4 BHK      | 3697 Sq.ft.   | 2394 Sq.ft. | East         | East        |