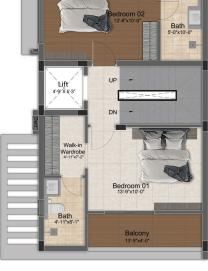

# 3 BHK LUXURY VILLAS

(1558 SQ.FT - 2160 SQ.FT)

First Floor Plan

Second Floor Plan

| Villa Type | Saleable Area | Plot Area   | Villa Facing | Plot Facing |
|------------|---------------|-------------|--------------|-------------|
| 3 BHK      | 2161 Sq.ft.   | 1252 Sq.ft. | North        | North       |