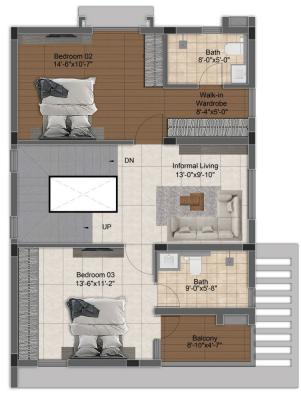

# 3 BHK LUXURY VILLAS

(1558 SQ.FT - 2160 SQ.FT)

First Floor Plan

Second Floor Plan

| Villa Type | Saleable Area | Plot Area   | Villa Facing | Plot Facing |
|------------|---------------|-------------|--------------|-------------|
| 3 BHK      | 2161 Sq.ft.   | 1252 Sq.ft. | North        | North       |