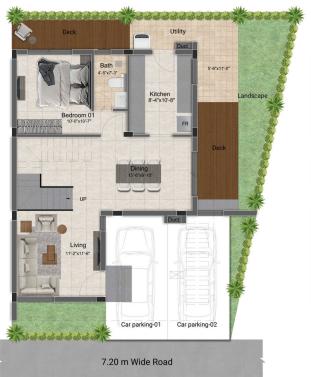

# 3 BHK LUXURY VILLAS

(1558 SQ.FT - 2160 SQ.FT)

First Floor Plan

Second Floor Plan

| Villa Type | Saleable Area | Plot Area   | Villa Facing | Plot Facing |
|------------|---------------|-------------|--------------|-------------|
| 3 BHK      | 2161 Sq.ft.   | 1252 Sq.ft. | North        | North       |