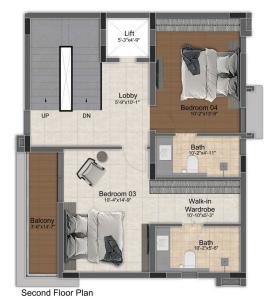

# 3 BHK LUXURY VILLAS

(1558 SQ.FT - 2160 SQ.FT)

First Floor Plan

Second Floor Plan

| Villa Type | Saleable Area | Plot Area   | Villa Facing | Plot Facing |
|------------|---------------|-------------|--------------|-------------|
| 3 BHK      | 2161 Sq.ft.   | 1252 Sq.ft. | North        | North       |