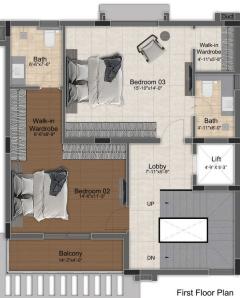

## INDIVIDUAL VILLA / PLOT NO: 47-52, 63-70

First Floor Plan

Ground Floor Plan

| Villa Type | Saleable Area | Plot Area   | Villa Facing | Plot Facing |
|------------|---------------|-------------|--------------|-------------|
| 3 BHK      | 1986 Sq.ft.   | 1274 Sq.ft. | South        | South       |