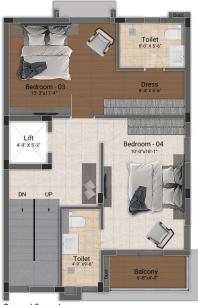

# 4 BHK LUXURY VILLAS

(2166 SQ.FT - 3697 SQ.FT)

Ground Floor Plan

Second Floor Plan

| Villa Type | Saleable Area | Plot Area   | Villa Facing | Plot Facing |
|------------|---------------|-------------|--------------|-------------|
| 4 BHK      | 3697 Sq.ft.   | 2394 Sq.ft. | East         | East        |

Ground Floor Plan

First Floor Plan

Second Floor Plan

| Villa Type | Saleable Area | Plot Area   | Villa Facing | Plot Facing |
|------------|---------------|-------------|--------------|-------------|
| 4 BHK      | 3103 Sq.ft.   | 1775 Sq.ft. | South        | South       |

| Villa Type | Saleable Area | Plot Area   | Villa Facing | Plot Facing |
|------------|---------------|-------------|--------------|-------------|
| 4 BHK      | 2868 Sq.ft.   | 1303 Sq.ft. | North        | North       |

Ground Floor Plan

| Villa Type | Saleable Area | Plot Area   | Villa Facing | Plot Facing |
|------------|---------------|-------------|--------------|-------------|
| 4 BHK      | 2370 Sq.ft.   | 1279 Sq.ft. | North        | North       |

| Villa Type | Saleable Area | Plot Area   | Villa Facing | Plot Facing |
|------------|---------------|-------------|--------------|-------------|
| 4 BHK      | 2177 Sq.ft.   | 1298 Sq.ft. | North        | North       |