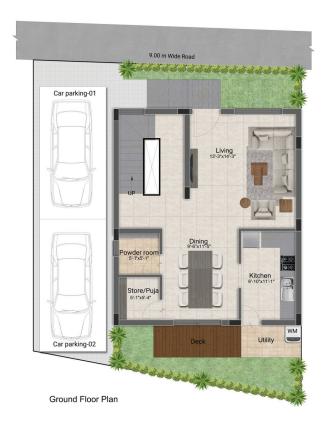

# 3 BHK LUXURY VILLAS

(1558 SQ.FT - 2160 SQ.FT)

First Floor Plan

Second Floor Plan

| Villa Type | Saleable Area | Plot Area   | Villa Facing | Plot Facing |
|------------|---------------|-------------|--------------|-------------|
| 3 BHK      | 2161 Sq.ft.   | 1252 Sq.ft. | North        | North       |

## INDIVIDUAL VILLA / PLOT NO: 47-52, 63-70

First Floor Plan

Ground Floor Plan

| Villa Type | Saleable Area | Plot Area   | Villa Facing | Plot Facing |
|------------|---------------|-------------|--------------|-------------|
| 3 BHK      | 1986 Sq.ft.   | 1274 Sq.ft. | South        | South       |