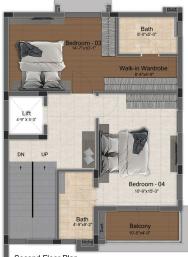

First Floor Plan

Lift 4-9 X 8-3'

Bedroom 04 13'-9"x10'-0"

Ground Floor Plan

| Villa Type | Saleable Area | Plot Area   | Villa Facing | Plot Facing |
|------------|---------------|-------------|--------------|-------------|
| 4 BHK      | 2426 Sq.ft.   | 1331 Sq.ft. | East         | East        |