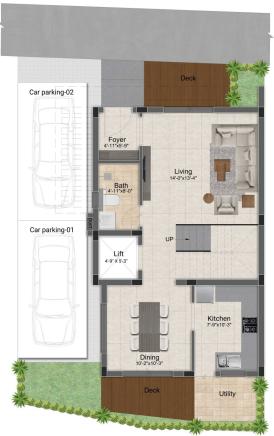

## INDIVIDUAL VILLA / PLOT NO: 47-52, 63-70

First Floor Plan

Ground Floor Plan

| Villa Type | Saleable Area | Plot Area   | Villa Facing | Plot Facing |
|------------|---------------|-------------|--------------|-------------|
| 3 BHK      | 1986 Sq.ft.   | 1274 Sq.ft. | South        | South       |