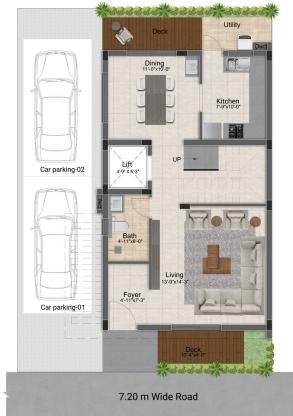

# 3 BHK LUXURY VILLAS

(1558 SQ.FT - 2160 SQ.FT)

First Floor Plan

Second Floor Plan

| Villa Type | Saleable Area | Plot Area   | Villa Facing | Plot Facing |
|------------|---------------|-------------|--------------|-------------|
| 3 BHK      | 2161 Sq.ft.   | 1252 Sq.ft. | North        | North       |

## INDIVIDUAL VILLA / PLOT NO: 47-52, 63-70

First Floor Plan

Ground Floor Plan

| Villa Type | Saleable Area | Plot Area   | Villa Facing | Plot Facing |
|------------|---------------|-------------|--------------|-------------|
| 3 BHK      | 1986 Sq.ft.   | 1274 Sq.ft. | South        | South       |