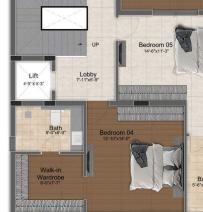

First Floor Plan

Lift 4-9 X 8-3'

Bedroom 04 13'-9"x10'-0"

Ground Floor Plan

| Villa Type | Saleable Area | Plot Area   | Villa Facing | Plot Facing |
|------------|---------------|-------------|--------------|-------------|
| 4 BHK      | 2426 Sq.ft.   | 1331 Sq.ft. | East         | East        |