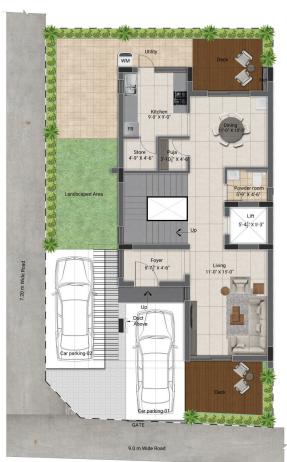

## SITE PLAN

# 3 BHK LUXURY VILLAS

(1558 SQ.FT - 2160 SQ.FT)

First Floor Plan

Second Floor Plan

| Villa Type | Saleable Area | Plot Area   | Villa Facing | Plot Facing |
|------------|---------------|-------------|--------------|-------------|
| 3 BHK      | 2161 Sq.ft.   | 1252 Sq.ft. | North        | North       |