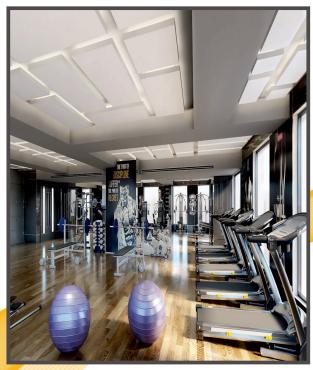

#### CLUBHOUSE AMENITIES

- Gymnasium
- Mutipurpose Hall
- Indoor games
- Swimming pool
- Pool side loungers
- Steam Room
- Shower Room
- Laundromat