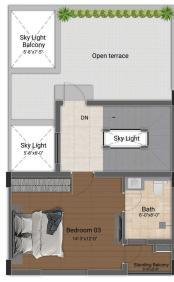

# 3 BHK LUXURY VILLAS

(1558 SQ.FT - 2160 SQ.FT)

First Floor Plan

Second Floor Plan

| Villa Type | Saleable Area | Plot Area   | Villa Facing | Plot Facing |
|------------|---------------|-------------|--------------|-------------|
| 3 BHK      | 2161 Sq.ft.   | 1252 Sq.ft. | North        | North       |