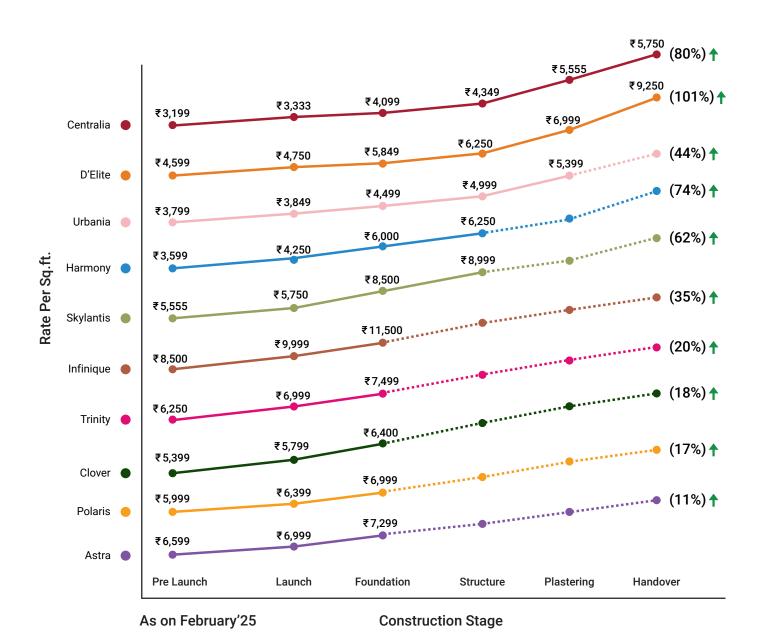

# APPRECIATION RATE

- Steady appreciation in property prices over the past few years
- 2 Contributed by the development of IT parks and commercial hubs
- Investors have enjoyed good returns on their investments

- A Navalur is witnessing huge residential and commercial developments in the recent years owing to good infra, great social life, proximity to everyday conveniences, work etc.
- Affordable prices and consistent appreciation are other reasons why people prefer to invest in Navalur.