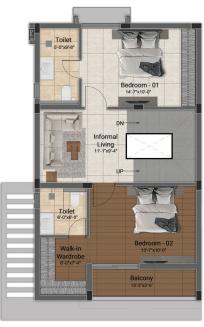

# 3 BHK LUXURY VILLAS

(1558 SQ.FT - 2160 SQ.FT)

First Floor Plan

Second Floor Plan

| Villa Type | Saleable Area | Plot Area   | Villa Facing | Plot Facing |
|------------|---------------|-------------|--------------|-------------|
| 3 BHK      | 2161 Sq.ft.   | 1252 Sq.ft. | North        | North       |

## INDIVIDUAL VILLA / PLOT NO: 47-52, 63-70

First Floor Plan

Ground Floor Plan

| Villa Type | Saleable Area | Plot Area   | Villa Facing | Plot Facing |
|------------|---------------|-------------|--------------|-------------|
| 3 BHK      | 1986 Sq.ft.   | 1274 Sq.ft. | South        | South       |

# INDIVIDUAL VILLA / PLOT NO: 53, 54, 71

First Floor Plan

| Villa Type | Saleable Area | Plot Area   | Villa Facing | Plot Facing |
|------------|---------------|-------------|--------------|-------------|
| 3 ВНК      | 1952 Sq.ft.   | 1313 Sq.ft. | East         | East        |

# INDIVIDUAL VILLA / PLOT NO: 56-61, 74-81

First Floor Plan

Ground Floor Plan

| Villa Type | Saleable Area | Plot Area   | Villa Facing | Plot Facing |
|------------|---------------|-------------|--------------|-------------|
| 3 BHK      | 1986 Sq.ft.   | 1274 Sq.ft. | North        | North       |