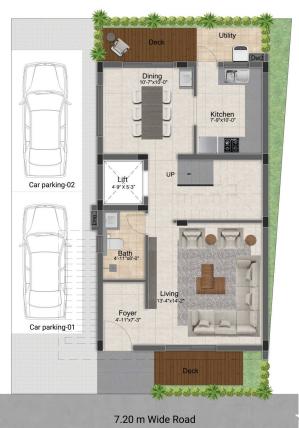

## SITE PLAN

# 3 BHK LUXURY VILLAS

(1558 SQ.FT - 2160 SQ.FT)

First Floor Plan

Second Floor Plan

| Villa Type | Saleable Area | Plot Area   | Villa Facing | Plot Facing |
|------------|---------------|-------------|--------------|-------------|
| 3 BHK      | 2161 Sq.ft.   | 1252 Sq.ft. | North        | North       |