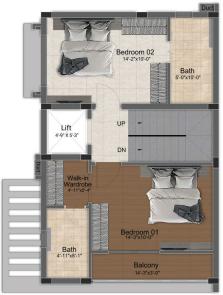

# 4 BHK LUXURY VILLAS

(2166 SQ.FT - 3697 SQ.FT)

Ground Floor Plan

Second Floor Plan

| Villa Type | Saleable Area | Plot Area   | Villa Facing | Plot Facing |
|------------|---------------|-------------|--------------|-------------|
| 4 BHK      | 3697 Sq.ft.   | 2394 Sq.ft. | East         | East        |

Ground Floor Plan

First Floor Plan

Second Floor Plan

| Villa Type | Saleable Area | Plot Area   | Villa Facing | Plot Facing |
|------------|---------------|-------------|--------------|-------------|
| 4 BHK      | 3103 Sq.ft.   | 1775 Sq.ft. | South        | South       |

| Villa Type | Saleable Area | Plot Area   | Villa Facing | Plot Facing |
|------------|---------------|-------------|--------------|-------------|
| 4 BHK      | 2868 Sq.ft.   | 1303 Sq.ft. | North        | North       |

Ground Floor Plan

| Villa Type | Saleable Area | Plot Area   | Villa Facing | Plot Facing |
|------------|---------------|-------------|--------------|-------------|
| 4 BHK      | 2370 Sq.ft.   | 1279 Sq.ft. | North        | North       |

| Villa Type | Saleable Area | Plot Area   | Villa Facing | Plot Facing |
|------------|---------------|-------------|--------------|-------------|
| 4 BHK      | 2177 Sq.ft.   | 1298 Sq.ft. | North        | North       |