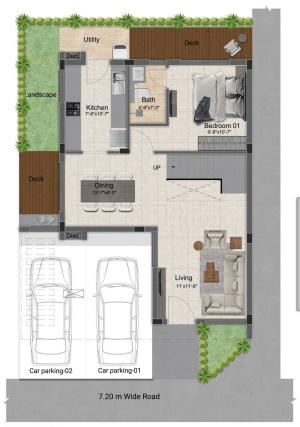

# 3 BHK LUXURY VILLAS

(1558 SQ.FT - 2160 SQ.FT)

First Floor Plan

Second Floor Plan

| Villa Type | Saleable Area | Plot Area   | Villa Facing | Plot Facing |
|------------|---------------|-------------|--------------|-------------|
| 3 BHK      | 2161 Sq.ft.   | 1252 Sq.ft. | North        | North       |