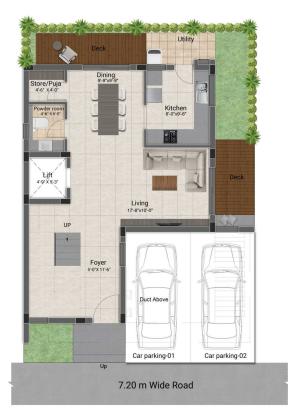

# 3 BHK LUXURY VILLAS

(1558 SQ.FT - 2160 SQ.FT)

First Floor Plan

Second Floor Plan

| Villa Type | Saleable Area | Plot Area   | Villa Facing | Plot Facing |
|------------|---------------|-------------|--------------|-------------|
| 3 BHK      | 2161 Sq.ft.   | 1252 Sq.ft. | North        | North       |