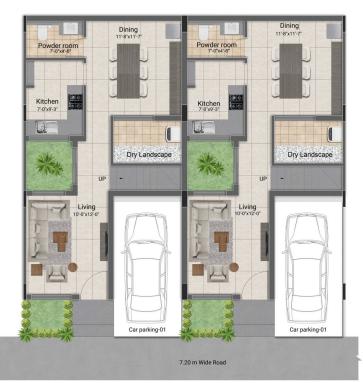

## SITE PLAN

# 3 BHK LUXURY VILLAS

(1558 SQ.FT - 2160 SQ.FT)

First Floor Plan

Second Floor Plan

| Villa Type | Saleable Area | Plot Area   | Villa Facing | Plot Facing |
|------------|---------------|-------------|--------------|-------------|
| 3 BHK      | 2161 Sq.ft.   | 1252 Sq.ft. | North        | North       |