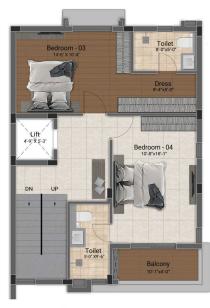

# 3 BHK LUXURY VILLAS

(1558 SQ.FT - 2160 SQ.FT)

First Floor Plan

Second Floor Plan

| Villa Type | Saleable Area | Plot Area   | Villa Facing | Plot Facing |
|------------|---------------|-------------|--------------|-------------|
| 3 BHK      | 2161 Sq.ft.   | 1252 Sq.ft. | North        | North       |