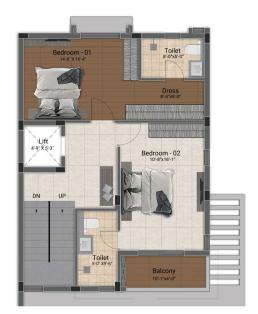

# 3 BHK LUXURY VILLAS

(1558 SQ.FT - 2160 SQ.FT)

First Floor Plan

Second Floor Plan

| Villa Type | Saleable Area | Plot Area   | Villa Facing | Plot Facing |
|------------|---------------|-------------|--------------|-------------|
| 3 BHK      | 2161 Sq.ft.   | 1252 Sq.ft. | North        | North       |