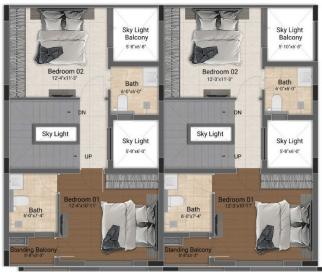

# 3 BHK LUXURY VILLAS

(1558 SQ.FT - 2160 SQ.FT)

First Floor Plan

Second Floor Plan

| Villa Type | Saleable Area | Plot Area   | Villa Facing | Plot Facing |
|------------|---------------|-------------|--------------|-------------|
| 3 BHK      | 2161 Sq.ft.   | 1252 Sq.ft. | North        | North       |