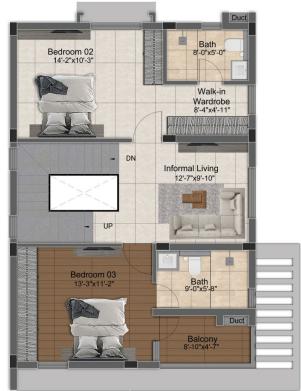

# 3 BHK LUXURY VILLAS

(1558 SQ.FT - 2160 SQ.FT)

First Floor Plan

Second Floor Plan

| Villa Type | Saleable Area | Plot Area   | Villa Facing | Plot Facing |
|------------|---------------|-------------|--------------|-------------|
| 3 BHK      | 2161 Sq.ft.   | 1252 Sq.ft. | North        | North       |