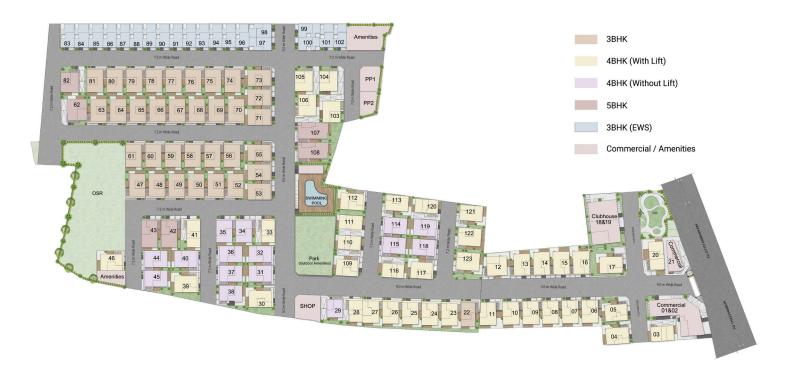

## SITE PLAN

# AREA STATEMENT

| S.No.      |                                          |                            | THE A                | Saleable area break-up in sqft |                     |                      |            | Rera Carpet Area | Utility & Balcony      | Facing         |            |                |                |
|------------|------------------------------------------|----------------------------|----------------------|--------------------------------|---------------------|----------------------|------------|------------------|------------------------|----------------|------------|----------------|----------------|
| S.No.      | Villa No.                                | Type                       | Plot area<br>in Sqft | Ground<br>Floor Area           | First<br>Floor Area | Second<br>Floor Area | Headroom   | ОНТ              | Villa<br>Saleable Area | SQFT           | SQFT       | Plot           | Villa          |
| 1          | Villa -22                                | 3BHK Vi∎a                  | 1,252                | 879                            | 750                 | 467                  | -          | 65               | 2,161                  | 1,542          | 106        | North          | North          |
| 3          | Villa -23<br>Villa -24                   | 4BHK Vi∎a<br>4BHK Vi∎a     | 1,303<br>1,279       | 914<br>914                     | 811<br>811          | 811<br>811           | 267<br>267 | 65<br>65         | 2,868<br>2,868         | 1,932<br>1,932 | 97<br>97   | North<br>North | North<br>North |
| 4          | Villa -25                                | 4BHK Vi∎a                  | 1,275                | 914                            | 811                 | 811                  | 267        | 65               | 2,868                  | 1,932          | 97         | North          | North          |
| - 5<br>- 6 | Villa -26<br>Villa -27                   | 4BHK Vila                  | 1,278<br>1,281       | 914<br>914                     | 811<br>811          | 811<br>811           | 267<br>267 | 65<br>65         | 2,868<br>2,868         | 1,932<br>1,932 | 97<br>97   | North<br>North | North<br>North |
| 7          | Vi <b>ll</b> a -28                       | 4BHK Vi∎a                  | 1,279                | 772                            | 670                 | 670                  | 194        | 65               | 2,370                  | 1,671          | 102        | North          | North          |
| 8          | Vi <b>ll</b> a -29                       | 4BHK Vi∎a                  | 1,298<br>1,253       | 702                            | 636                 | 636                  | 138        | 65<br><u>-</u>   | 2,177<br>750           | 1,598          | 97         | North          | North          |
| 9          | Villa -30                                | 4BHK Vi∎a                  | 1,957                | 939                            | 834                 | 834                  | 269        | 65               | 2,942                  | 2,001          | 96         | East           | East           |
| 10         | Villa -31<br>Villa -32                   | 4BHK Vi∎a<br>4BHK Vi∎a     | 1,274<br>1,274       | 935<br>935                     | 810<br>810          | 447<br>447           | -          | 65<br>65         | 2,257<br>2,257         | 1,606<br>1,606 | 91<br>91   | East<br>East   | East<br>East   |
| 12         | Villa -33                                | 4BHK Vi∎a                  | 1,266                | 750                            | 665                 | 665                  | 199        | 65               | 2,343                  | 1,662          | 99         | North          | North          |
| 13<br>14   | Villa -34<br>Villa -35                   | 4BHK Vi∎a<br>4BHK Vi∎a     | 1,279<br>1,272       | 891<br>891                     | 781<br>781          | 429<br>429           | -          | 65<br>65         | 2,166<br>2,166         | 1,532<br>1,532 | 91<br>91   | North<br>North | North<br>North |
| 15         | Villa -36                                | 4BHK Vi∎a                  | 1,274                | 935                            | 810                 | 447                  | -          | 65               | 2,257                  | 1,606          | 91         | West           | south          |
| 16<br>17   | Villa -37<br>Villa -38                   | 4BHK Vila<br>4BHK Vila     | 1,274<br>1,647       | 935<br>948                     | 810<br>821          | 447<br>436           | -          | 65<br>65         | 2,257<br>2,269         | 1,606<br>1,593 | 91<br>132  | West<br>West   | south<br>South |
| 18         | Vi <b>ll</b> a -39                       | 4BHK Vi∎a                  | 1,904                | 939                            | 834                 | 834                  | 269        | 65               | 2,942                  | 2,001          | 96         | East           | East           |
| 19<br>20   | Villa -40<br>Villa -41                   | 4BHK Vi∎a<br>4BHK Vi∎a     | 1,274<br>1,488       | 935<br>892                     | 810<br>803          | 447<br>803           | 216        | 65<br>65         | 2,257<br>2,780         | 1,606<br>2,029 | 91<br>126  | East<br>North  | East<br>North  |
| 21         | Villa -42                                | 5BHK Vi∎a                  | 1,500                | 1,062                          | 979                 | 979                  | 263        | 65               | 3,347                  | 2,403          | 125        | North          | North          |
| 22         | Villa -43                                | 5BHK Villa                 | 1,512                | 1,062                          | 979                 | 979                  | 263        | 65               | 3,347                  | 2,403          | 125        | North          | North          |
| 23<br>24   | Villa -44<br>Villa -45                   | 4BHK Vi∎a<br>4BHK Vi∎a     | 1,274<br>1,464       | 935<br>935                     | 810<br>810          | 447<br>447           | -          | 65<br>65         | 2,257<br>2,257         | 1,606<br>1,606 | 91<br>91   | West<br>West   | south<br>south |
| 25         |                                          | Amenity Plot               | 913                  | -                              | -                   | -                    | -          | -                | -                      | -              | -          |                |                |
| 26<br>27   | Villa -46<br>Villa -47                   | 4BHK Vi∎a<br>3BHK Vi∎a     | 1,245<br>1,274       | 915<br>934                     | 810<br>809          | 810                  | 269<br>179 | 65<br>65         | 2,870<br>1,986         | 1,933<br>1,284 | 96<br>46   | East<br>South  | East<br>South  |
| 28         | Vi <b>ll</b> a -48                       | 3BHK Vi∎a                  | 1,274                | 934                            | 809                 | -                    | 179        | 65               | 1,986                  | 1,284          | 46         | South          | South          |
| 29<br>30   | Villa -49<br>Villa -50                   | 3BHK Vi∎a<br>3BHK Vi∎a     | 1,274<br>1,274       | 934<br>934                     | 809<br>809          | -                    | 179<br>179 | 65<br>65         | 1,986<br>1,986         | 1,284<br>1,284 | 46<br>46   | South<br>South | South<br>South |
| 31         | Vi <b>ll</b> a -51                       | 3BHK Vi∎a                  | 1,274                | 934                            | 809                 | -                    | 179        | 65               | 1,986                  | 1,284          | 46         | South          | South          |
| 32         | Vi <b>ll</b> a -52<br>Vi <b>ll</b> a -53 | 3BHK Vi∎a<br>3BHK Vi∎a     | 1,274<br>1,313       | 934                            | 809<br>707          | -                    | 179<br>179 | 65<br>65         | 1,986                  | 1,284<br>1,257 | 46<br>52   | South          | South          |
| 33<br>34   | Villa -53<br>Villa -54                   | 3BHK Vi∎a<br>3BHK Vi∎a     | 1,325                | 911<br>911                     | 797<br>797          | -                    | 179<br>179 | 65               | 1,952<br>1,952         | 1,257          | 52         | East<br>East   | East<br>East   |
| 35         | Villa -55                                | 3BHK Vi∎a                  | 1,313                | 911                            | 797                 | -                    | 179        | 65               | 1,952                  | 1,257          | 52         | East           | East           |
| 36<br>37   | Villa -56<br>Villa -57                   | 3BHK Vi∎a<br>3BHK Vi∎a     | 1,274<br>1,274       | 934<br>934                     | 809<br>809          | -                    | 179<br>179 | 65<br>65         | 1,986<br>1,986         | 1,284<br>1,284 | 46<br>46   | North<br>North | North<br>North |
| 38         | Villa -58                                | 3BHK Vi∎a                  | 1,274                | 934                            | 809                 |                      | 179        | 65               | 1,986                  | 1,284          | 46         | North          | North          |
| 39<br>40   | Villa -59<br>Villa -60                   | 3BHK Vi∎a<br>3BHK Vi∎a     | 1,274<br>1,274       | 934<br>934                     | 809<br>809          | -                    | 179<br>179 | 65<br>65         | 1,986<br>1,986         | 1,284<br>1,284 | 46<br>46   | North<br>North | North<br>North |
| 41         | Villa -61                                | 3BHK Vi∎a                  | 1,274                | 934                            | 809                 | -                    | 179        | 65               | 1,986                  | 1,284          | 46         | North          | North          |
| 42<br>43   | Villa -62<br>Villa -63                   | 5BHK Vi∎a<br>3BHK Vi∎a     | 1,681<br>1,274       | 970<br>934                     | 935<br>809          | 935                  | 271<br>179 | 65<br>65         | 3,177<br>1,986         | 2,361<br>1,284 | 155<br>46  | South<br>South | South<br>South |
| 44         | Villa -64                                | 3BHK Vila                  | 1,274                | 934                            | 809                 | -                    | 179        | 65               | 1,986                  | 1,284          | 46         | South          | South          |
| 45         | Villa -65                                | 3BHK Vila                  | 1,274                | 934                            | 809                 | -                    | 179        | 65               | 1,986                  | 1,284          | 46         | South          | South          |
| 46<br>47   | Villa -66<br>Villa -67                   | 3BHK Villa<br>3BHK Villa   | 1,274<br>1,274       | 934<br>934                     | 809<br>809          | -                    | 179<br>179 | 65<br>65         | 1,986<br>1,986         | 1,284<br>1,284 | 46<br>46   | South<br>South | South<br>South |
| 48         | Villa -68                                | 3BHK Vi∎a                  | 1,274                | 934                            | 809                 |                      | 179        | 65               | 1,986                  | 1,284          | 46         | South          | South          |
| 49<br>50   | Villa -69<br>Villa -70                   | 3BHK Vi∎a<br>3BHK Vi∎a     | 1,274<br>1,274       | 934<br>934                     | 809<br>809          | -                    | 179<br>179 | 65<br>65         | 1,986<br>1,986         | 1,284<br>1,284 | 46<br>46   | South<br>South | South<br>South |
| 51         | Vi <b>ll</b> a -71                       | 3BHK Vi∎a                  | 1,312                | 911                            | 797                 | -                    | 179        | 65               | 1,952                  | 1,257          | 52         | East           | East           |
| 52<br>53   | Vi <b>ll</b> a -72<br>Vi <b>ll</b> a -73 | 3BHK Vi∎a<br>3BHK Vi∎a     | 1,331<br>1,312       | 923<br>911                     | 809<br>797          | -                    | 179<br>179 | 65<br>65         | 1,975<br>1,952         | 1,279<br>1,257 | 52<br>52   | East<br>East   | East<br>East   |
| 54         | Vi <b>ll</b> a -74                       | 3BHK Vi <b>ll</b> a        | 1,274                | 934                            | 809                 | -                    | 179        | 65               | 1,986                  | 1,284          | 46         | North          | North          |
| 55<br>56   | Villa -75<br>Villa -76                   | 3BHK Villa<br>3BHK Villa   | 1,274<br>1,274       | 934<br>934                     | 809<br>809          | -                    | 179<br>179 | 65<br>65         | 1,986<br>1,986         | 1,284<br>1,284 | 46<br>46   | North<br>North | North<br>North |
| 57         | Villa -77                                | 3BHK Vi <b>ll</b> a        | 1,274                | 934                            | 809                 | -                    | 179        | 65               | 1,986                  | 1,284          | 46         | North          | North          |
| 58<br>59   | Villa -78<br>Villa -79                   | 3BHK Villa<br>3BHK Villa   | 1,274<br>1,274       | 934<br>934                     | 809<br>809          | -                    | 179<br>179 | 65<br>65         | 1,986<br>1,986         | 1,284<br>1,284 | 46<br>46   | North<br>North | North<br>North |
| 60         | Villa -80                                | 3BHK Villa                 | 1,274                | 934                            | 809                 | -                    | 179        | 65               | 1,986                  | 1,284          | 46         | North          | North          |
| 61         | Villa -81                                | 3BHK Villa                 | 1,274                | 934                            | 809                 | - 005                | 179        | 65               | 1,986                  | 1,284          | 46         | North          | North          |
| 62         | Villa -82<br>Villa -105                  | 5BHK Villa<br>4BHK Villa   | 1,716<br>1,508       | 992<br>856                     | 935<br>808          | 935<br>808           | 271<br>247 | 65<br>65         | 3,197<br>2,783         | 2,391<br>2,051 | 155<br>108 | North<br>North | North<br>North |
| 64         | Villa -106                               | 4BHK Villa                 | 1,517                | 939                            | 850                 | 850                  | 290        | 65               | 2,995                  | 2,148          | 136        | West           | South          |
| 65<br>66   | Villa -107<br>Villa -108                 | 5BHK Villa<br>5BHK Villa   | 1,868<br>1,631       | 1,166<br>1,166                 | 1,070<br>1,070      | 1,070<br>1,070       | 258<br>258 | 65<br>65         | 3,628<br>3,628         | 2,603<br>2,603 | 157<br>157 | West<br>West   | North<br>North |
|            |                                          | Commercial                 | 4,498                | -                              | -                   | -                    | -          | •                | -                      | -              | -          |                |                |
| 67<br>68   | Villa -109                               | Central Park<br>4BHK Villa | 5,138<br>1,289       | 867                            | 783                 | 783                  | 269        | 65               | 2,767                  | 1,884          | 95         | East           | East           |
| 69         | Villa -110                               | 4BHK Vi <b>ll</b> a        | 1,331                | 771                            | 695                 | 695                  | 200        | 65               | 2,426                  | 1,719          | 130        | East           | East           |
| 70<br>71   | Villa -111<br>Villa -112                 | 4BHK Villa<br>4BHK Villa   | 1,331<br>1,787       | 771<br>939                     | 695<br>834          | 695<br>834           | 200<br>269 | 65<br>65         | 2,426<br>2,942         | 1,719<br>2,001 | 130<br>96  | East<br>East   | East<br>East   |
| 72         | Villa -113                               | 4BHK Vi <b>ll</b> a        | 1,522                | 858                            | 788                 | 788                  | 258        | 65               | 2,757                  | 1,884          | 89         | West           | South          |
| 73<br>74   | Villa -114                               | 4BHK Villa<br>4BHK Villa   | 1,274<br>1,274       | 935<br>935                     | 810                 | 447<br>447           | -          | 65               | 2,257<br>2,257         | 1,606          | 91<br>91   | West           | south          |
| 75         | Villa -115<br>Villa -116                 | 4BHK Villa                 | 1,274                | 740                            | 810<br>678          | 678                  | 191        | 65<br>65         | 2,352                  | 1,606<br>1,692 | 105        | West<br>West   | south<br>North |
| 76         | Vi <b>ll</b> a -117                      | 4BHK Vi <b>ll</b> a        | 1,295                | 867                            | 783                 | 783                  | 269        | 65               | 2,767                  | 1,884          | 95         | East           | East           |
| 77<br>78   | Villa -118<br>Villa -119                 | 4BHK Villa<br>4BHK Villa   | 1,274<br>1,274       | 935<br>935                     | 810<br>810          | 447<br>447           | -          | 65<br>65         | 2,257<br>2,257         | 1,606<br>1,606 | 91<br>91   | East<br>East   | East<br>East   |
| 79         | Vi <b>ll</b> a -120                      | 4BHK Vi <b>ll</b> a        | 1,381                | 757                            | 687                 | 687                  | 197        | 65               | 2,393                  | 1,695          | 126        | East           | East           |
| 80<br>81   | Villa -121<br>Villa -122                 | 4BHK Villa<br>4BHK Villa   | 1,523<br>1,596       | 858<br>978                     | 788<br>916          | 788<br>916           | 258<br>269 | 65<br>65         | 2,757<br>3,144         | 1,884<br>2,188 | 89<br>115  | West<br>West   | South<br>south |
| 82         | Vi <b>ll</b> a -123                      | 4BHK Vi <b>ll</b> a        | 1,750                | 978                            | 916                 | 916                  | 269        | 65               | 3,144                  | 2,188          | 115        | West           | south          |
| 83<br>84   | Villa -104<br>Villa -103                 | 4BHK Villa<br>4BHK Villa   | 1,508<br>1,521       | 856<br>943                     | 808<br>856          | 808<br>856           | 247<br>291 | 65<br>65         | 2,783<br>3,012         | 2,051<br>2,175 | 108<br>126 | North<br>East  | North<br>North |
| 85         |                                          | Amenity Plot               | 1,568                | -                              | -                   | -                    | -          | -                | -                      | -              | -          |                |                |
| 86         | Villa -102                               | 3BHK Vi <b>ll</b> a        | 771                  | 638                            | 588                 | 378                  |            | 65<br>65         | 1,668                  | 1,288          | 42         | South          | South          |
| 87<br>88   | Villa -101<br>Villa -100                 | 3BHK Villa<br>3BHK Villa   | 771<br>724           | 640<br>582                     | 589<br>556          | 376<br>355           | -          | 65<br>65         | 1,670<br>1,558         | 1,306<br>1,209 | 44<br>48   | South<br>West  | South<br>West  |
| 89         | Vi <b>ll</b> a -99                       | 3BHK Vi <b>ll</b> a        | 739                  | 607                            | 549                 | 350                  | -          | 65               | 1,571                  | 1,216          | 51         | West           | West           |
| 90         | Villa -98<br>Villa -97                   | 3BHK Villa<br>3BHK Villa   | 765<br>749           | 622<br>619                     | 573<br>571          | 364<br>363           | -          | 65<br>65         | 1,624<br>1,619         | 1,267<br>1,263 | 40<br>40   | East<br>East   | East<br>East   |
| 92         | Vi <b>ll</b> a -96                       | 3BHK Vi <b>ll</b> a        | 771                  | 640                            | 589                 | 376                  | -          | 65               | 1,670                  | 1,306          | 44         | South          | South          |
| 93<br>94   | Villa -95<br>Villa -94                   | 3BHK Villa<br>3BHK Villa   | 771<br>771           | 640<br>640                     | 589<br>589          | 376<br>376           | -          | 65<br>65         | 1,670<br>1,670         | 1,306<br>1,306 | 44<br>44   | South<br>South | South<br>South |
| 95         | Villa -93                                | 3BHK Vi <b>ll</b> a        | 771                  | 640                            | 589                 | 376                  | -          | 65               | 1,670                  | 1,306          | 44         | South          | South          |
| 96         | Villa -92                                | 3BHK Villa                 | 771                  | 640                            | 589                 | 376                  | -          | 65               | 1,670                  | 1,306          | 44         | South          | South          |
| 97<br>98   | Villa -91<br>Villa -90                   | 3BHK Villa<br>3BHK Villa   | 771<br>771           | 640<br>640                     | 589<br>589          | 376<br>376           | -          | 65<br>65         | 1,670<br>1,670         | 1,306<br>1,306 | 44<br>44   | South<br>South | South<br>South |
| 99         | Vi <b>ll</b> a -89                       | 3BHK Vi <b>ll</b> a        | 771                  | 640                            | 589                 | 376                  | -          | 65               | 1,670                  | 1,306          | 44         | South          | South          |
| 100<br>101 | Villa -88<br>Villa -87                   | 3BHK Villa<br>3BHK Villa   | 771<br>771           | 640<br>640                     | 589<br>589          | 376<br>376           | -          | 65<br>65         | 1,670<br>1,670         | 1,306<br>1,306 | 44<br>44   | South<br>South | South<br>South |
| 102        | Vi <b>ll</b> a -86                       | 3BHK Vi <b>ll</b> a        | 771                  | 640                            | 589                 | 376                  | -          | 65               | 1,670                  | 1,306          | 44         | South          | South          |
| 103<br>104 | Villa -85                                | 3BHK Villa                 | 835<br>835           | 696                            | 647                 | 413                  | -          | 65<br>65         | 1,821                  | 1,456          | 44<br>44   | South          | South          |
|            | Vi <b>ll</b> a -84                       | 3BHK Villa<br>3BHK Villa   | 835<br>841           | 696<br>649                     | 647<br>597          | 413<br>380           | -          | 65<br>65         | 1,821<br>1,692         | 1,456<br>1,309 | 44         | South<br>South | South<br>South |