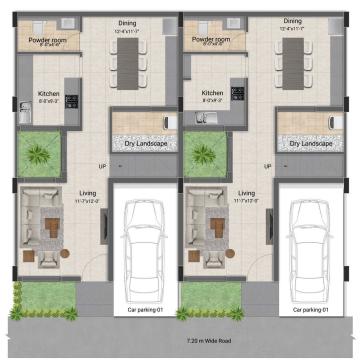

orth       |





Ground Floor Plan



First Floor Plan





| Villa Type | Saleable Area | Plot Area   | Villa Facing | Plot Facing |
|------------|---------------|-------------|--------------|-------------|
| 3 BHK      | 1975 Sq.ft.   | 1331 Sq.ft. | East         | East        |









First Floor Plan





| Villa Type | Saleable Area | Plot Area   | Villa Facing | Plot Facing |
|------------|---------------|-------------|--------------|-------------|
| 3 BHK      | 1952 Sq.ft.   | 1313 Sq.ft. | East         | East        |







Key Plan





Second Floor Plan



| Villa Type | Saleable Area | Plot Area  | Villa Facing | Plot Facing |
|------------|---------------|------------|--------------|-------------|
| 3 BHK      | 1692 Sq.ft.   | 841 Sq.ft. | South        | South       |









First Floor Plan



Second Floor Plan





| Villa Type | Saleable Area | Plot Area  | Villa Facing | Plot Facing |
|------------|---------------|------------|--------------|-------------|
| 3 BHK      | 1821 Sq.ft.   | 835 Sq.ft. | South        | South       |



# INDIVIDUAL VILLA / PLOT NO: 86 - 96, 101



Ground Floor Plan



First Floor Plan



Second Floor Plan



| Villa Type | Saleable Area | Plot Area  | Villa Facing | Plot Facing |
|------------|---------------|------------|--------------|-------------|
| 3 BHK      | 1670 Sq.ft.   | 771 Sq.ft. | South        | South       |





Ground Floor Plan





First Floor Plan



Second Floor Plan



| Villa Type | Saleable Area | Plot Area  | Villa Facing | Plot Facing |
|------------|---------------|------------|--------------|--