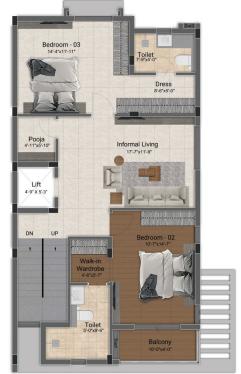

# 3 BHK LUXURY VILLAS

(1558 SQ.FT - 2160 SQ.FT)

First Floor Plan

Second Floor Plan

| Villa Type | Saleable Area | Plot Area   | Villa Facing | Plot Facing |
|------------|---------------|-------------|--------------|-------------|
| 3 BHK      | 2161 Sq.ft.   | 1252 Sq.ft. | North        | North       |