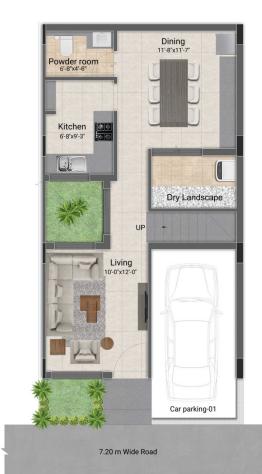

# 3 BHK LUXURY VILLAS

(1558 SQ.FT - 2160 SQ.FT)

First Floor Plan

Second Floor Plan

| Villa Type | Saleable Area | Plot Area   | Villa Facing | Plot Facing |
|------------|---------------|-------------|--------------|-------------|
| 3 BHK      | 2161 Sq.ft.   | 1252 Sq.ft. | North        | North       |