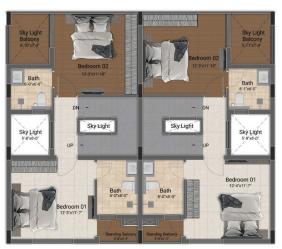

# 3 BHK LUXURY VILLAS

(1558 SQ.FT - 2160 SQ.FT)

First Floor Plan

Second Floor Plan

| Villa Type | Saleable Area | Plot Area   | Villa Facing | Plot Facing |
|------------|---------------|-------------|--------------|-------------|
| 3 BHK      | 2161 Sq.ft.   | 1252 Sq.ft. | North        | North       |