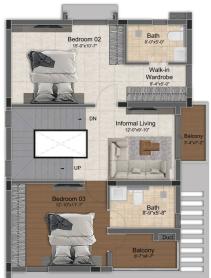

# 3 BHK LUXURY VILLAS

(1558 SQ.FT - 2160 SQ.FT)

First Floor Plan

Second Floor Plan

| Villa Type | Saleable Area | Plot Area   | Villa Facing | Plot Facing |
|------------|---------------|-------------|--------------|-------------|
| 3 BHK      | 2161 Sq.ft.   | 1252 Sq.ft. | North        | North       |