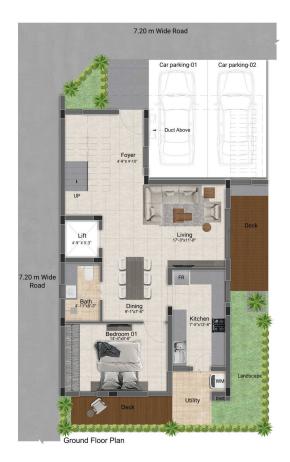

| Villa Facing | Plot Facing |
|------------|---------------|-------------|--------------|-------------|
| 4 BHK      | 2352 Sq.ft.   | 1355 Sq.ft. | North        | West        |







Ground Floor Plan





Second Floor Plan



| Villa Type | Saleable Area | Plot Area   | Villa Facing | Plot Facing |
|------------|---------------|-------------|--------------|-------------|
| 4 BHK      | 2393 Sq.ft.   | 1381 Sq.ft. | East         | East        |





Ground Floor Plan





First Floor Plan



Second Floor Plan

| Villa Type | Saleable Area | Plot Area   | Villa Facing | Plot Facing |
|------------|---------------|-------------|--------------|-------------|
| 4 BHK      | 3144 Sq.ft.   | 1596 Sq.ft. | South        | West        |







# 5 BHK LUXURY VILLAS

(3176 SQ.FT - 3628 SQ.FT)















| Villa Type | Saleable Area | Plot Area   | Villa Facing | Plot Facing |
|------------|---------------|-------------|--------------|-------------|
| 5 BHK      | 3347 Sq.ft.   | 1500 Sq.ft. | North        | North       |





Key Plan







Second Floor Plan

| Villa Type | Saleable Area | Plot Area   | Villa Facing | Plot Facing |
|------------|---------------|-------------|--------------|-------------|
| 5 BHK      | 3177 Sq.ft.   | 1681 Sq.ft. | South        | South       |









Second Floor Plan





| Villa Type | Saleable Area | Plot Area   | Villa Facing | Plot Facing |
|------------|---------------|-------------|--------------|-------------|
| 5 BHK      | 3197 Sq.ft.   | 1716 Sq.ft. | North        | North       |





Ground Floor Plan



First Floor Plan



Seco