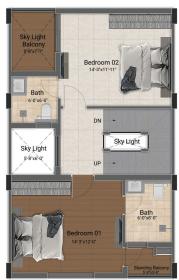

# 3 BHK LUXURY VILLAS

(1558 SQ.FT - 2160 SQ.FT)

First Floor Plan

Second Floor Plan

| Villa Type | Saleable Area | Plot Area   | Villa Facing | Plot Facing |
|------------|---------------|-------------|--------------|-------------|
| 3 BHK      | 2161 Sq.ft.   | 1252 Sq.ft. | North        | North       |