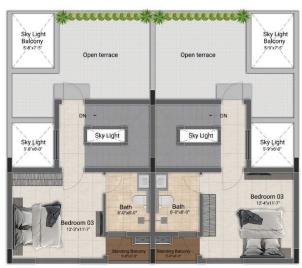

# 4 BHK LUXURY VILLAS

(2166 SQ.FT - 3697 SQ.FT)

Ground Floor Plan

Second Floor Plan

| Villa Type | Saleable Area | Plot Area   | Villa Facing | Plot Facing |
|------------|---------------|-------------|--------------|-------------|
| 4 BHK      | 3697 Sq.ft.   | 2394 Sq.ft. | East         | East        |