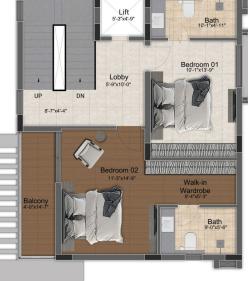

# 3 BHK LUXURY VILLAS

(1558 SQ.FT - 2160 SQ.FT)

First Floor Plan

Second Floor Plan

| Villa Type | Saleable Area | Plot Area   | Villa Facing | Plot Facing |
|------------|---------------|-------------|--------------|-------------|
| 3 BHK      | 2161 Sq.ft.   | 1252 Sq.ft. | North        | North       |