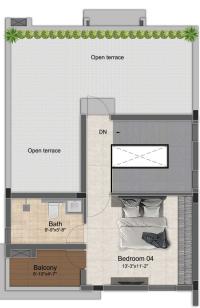

# 3 BHK LUXURY VILLAS

(1558 SQ.FT - 2160 SQ.FT)

First Floor Plan

Second Floor Plan

| Villa Type | Saleable Area | Plot Area   | Villa Facing | Plot Facing |
|------------|---------------|-------------|--------------|-------------|
| 3 BHK      | 2161 Sq.ft.   | 1252 Sq.ft. | North        | North       |