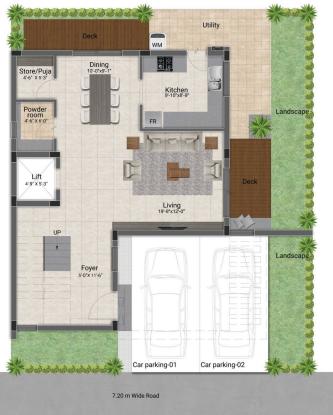

# 3 BHK LUXURY VILLAS

(1558 SQ.FT - 2160 SQ.FT)

First Floor Plan

Second Floor Plan

| Villa Type | Saleable Area | Plot Area   | Villa Facing | Plot Facing |
|------------|---------------|-------------|--------------|-------------|
| 3 BHK      | 2161 Sq.ft.   | 1252 Sq.ft. | North        | North       |