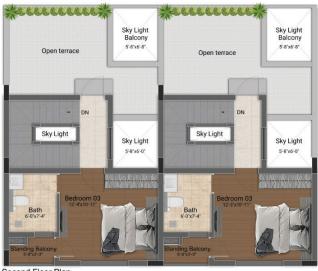

# 3 BHK LUXURY VILLAS

(1558 SQ.FT - 2160 SQ.FT)

First Floor Plan

Second Floor Plan

| Villa Type | Saleable Area | Plot Area   | Villa Facing | Plot Facing |
|------------|---------------|-------------|--------------|-------------|
| 3 BHK      | 2161 Sq.ft.   | 1252 Sq.ft. | North        | North       |