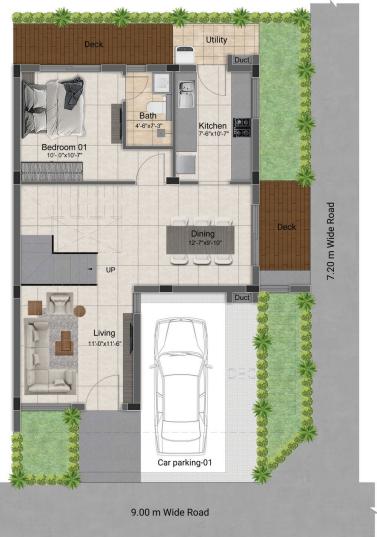

# 3 BHK LUXURY VILLAS

(1558 SQ.FT - 2160 SQ.FT)

First Floor Plan

Second Floor Plan

| Villa Type | Saleable Area | Plot Area   | Villa Facing | Plot Facing |
|------------|---------------|-------------|--------------|-------------|
| 3 BHK      | 2161 Sq.ft.   | 1252 Sq.ft. | North        | North       |