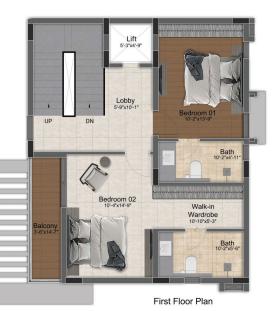

# 3 BHK LUXURY VILLAS

(1558 SQ.FT - 2160 SQ.FT)

First Floor Plan

Second Floor Plan

| Villa Type | Saleable Area | Plot Area   | Villa Facing | Plot Facing |
|------------|---------------|-------------|--------------|-------------|
| 3 BHK      | 2161 Sq.ft.   | 1252 Sq.ft. | North        | North       |