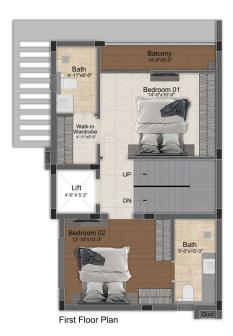

## INDIVIDUAL VILLA / PLOT NO: 47-52, 63-70

First Floor Plan

Ground Floor Plan

| Villa Type | Saleable Area | Plot Area   | Villa Facing | Plot Facing |
|------------|---------------|-------------|--------------|-------------|
| 3 BHK      | 1986 Sq.ft.   | 1274 Sq.ft. | South        | South       |