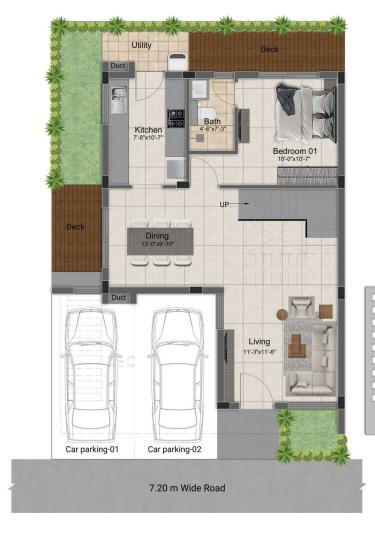

# 3 BHK LUXURY VILLAS

(1558 SQ.FT - 2160 SQ.FT)

First Floor Plan

Second Floor Plan

| Villa Type | Saleable Area | Plot Area   | Villa Facing | Plot Facing |
|------------|---------------|-------------|--------------|-------------|
| 3 BHK      | 2161 Sq.ft.   | 1252 Sq.ft. | North        | North       |