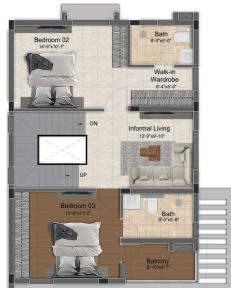

# 3 BHK LUXURY VILLAS

(1558 SQ.FT - 2160 SQ.FT)

First Floor Plan

Second Floor Plan

| Villa Type | Saleable Area | Plot Area   | Villa Facing | Plot Facing |
|------------|---------------|-------------|--------------|-------------|
| 3 BHK      | 2161 Sq.ft.   | 1252 Sq.ft. | North        | North       |