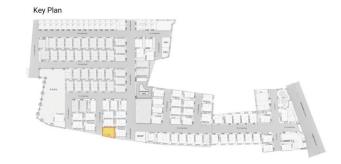

Key Plan

Second Floor Plan

| Villa Type | Saleable Area | Plot Area  | Villa Facing | Plot Facing |
|------------|---------------|------------|--------------|-------------|
| 3 BHK      | 1692 Sq.ft.   | 841 Sq.ft. | South        | South       |

Key Plan

Second Floor Plan

| Villa Type | Saleable Area | Plot Area   | Villa Facing | Plot Facing |
|------------|---------------|-------------|--------------|-------------|
| 5 BHK      | 3177 Sq.ft.   | 1681 Sq.ft. | South        | South       |