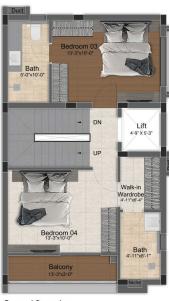

# 3 BHK LUXURY VILLAS

(1558 SQ.FT - 2160 SQ.FT)

First Floor Plan

Second Floor Plan

| Villa Type | Saleable Area | Plot Area   | Villa Facing | Plot Facing |
|------------|---------------|-------------|--------------|-------------|
| 3 BHK      | 2161 Sq.ft.   | 1252 Sq.ft. | North        | North       |