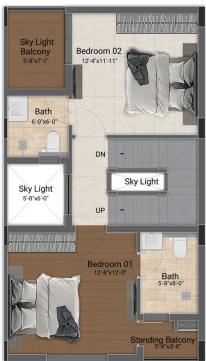

# 4 BHK LUXURY VILLAS

(2166 SQ.FT - 3697 SQ.FT)

Ground Floor Plan

Second Floor Plan

| Villa Type | Saleable Area | Plot Area   | Villa Facing | Plot Facing |
|------------|---------------|-------------|--------------|-------------|
| 4 BHK      | 3697 Sq.ft.   | 2394 Sq.ft. | East         | East        |