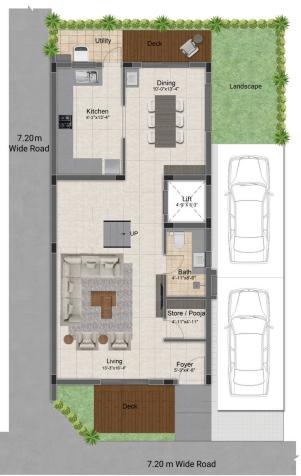

# 3 BHK LUXURY VILLAS

(1558 SQ.FT - 2160 SQ.FT)

First Floor Plan

Second Floor Plan

| Villa Type | Saleable Area | Plot Area   | Villa Facing | Plot Facing |
|------------|---------------|-------------|--------------|-------------|
| 3 BHK      | 2161 Sq.ft.   | 1252 Sq.ft. | North        | North       |