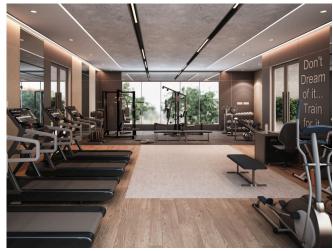

#### CLUBHOUSE AMENITIES

- Gymnasium
- Mutipurpose Hall
- Indoor games
- Swimming pool
- Pool side loungers
- Steam Room
- Shower Room
- Laundromat