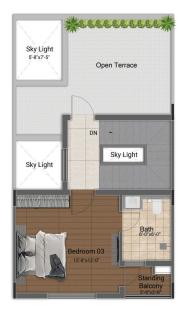

# 3 BHK LUXURY VILLAS

(1558 SQ.FT - 2160 SQ.FT)

First Floor Plan

Second Floor Plan

| Villa Type | Saleable Area | Plot Area   | Villa Facing | Plot Facing |
|------------|---------------|-------------|--------------|-------------|
| 3 BHK      | 2161 Sq.ft.   | 1252 Sq.ft. | North        | North       |