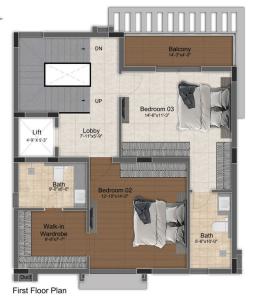

# 3 BHK LUXURY VILLAS

(1558 SQ.FT - 2160 SQ.FT)

First Floor Plan

Second Floor Plan

| Villa Type | Saleable Area | Plot Area   | Villa Facing | Plot Facing |
|------------|---------------|-------------|--------------|-------------|
| 3 BHK      | 2161 Sq.ft.   | 1252 Sq.ft. | North        | North       |