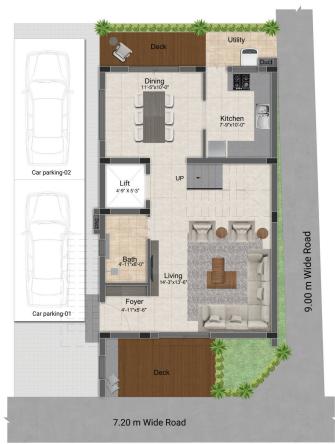

# 3 BHK LUXURY VILLAS

(1558 SQ.FT - 2160 SQ.FT)

First Floor Plan

Second Floor Plan

| Villa Type | Saleable Area | Plot Area   | Villa Facing | Plot Facing |
|------------|---------------|-------------|--------------|-------------|
| 3 BHK      | 2161 Sq.ft.   | 1252 Sq.ft. | North        | North       |

## INDIVIDUAL VILLA / PLOT NO: 47-52, 63-70

First Floor Plan

Ground Floor Plan

| Villa Type | Saleable Area | Plot Area   | Villa Facing | Plot Facing |
|------------|---------------|-------------|--------------|-------------|
| 3 BHK      | 1986 Sq.ft.   | 1274 Sq.ft. | South        | South       |

# INDIVIDUAL VILLA / PLOT NO: 53, 54, 71

First Floor Plan

| Villa Type | Saleable Area | Plot Area   | Villa Facing | Plot Facing |
|------------|---------------|-------------|--------------|-------------|
| 3 ВНК      | 1952 Sq.ft.   | 1313 Sq.ft. | East         | East        |

# INDIVIDUAL VILLA / PLOT NO: 56-61, 74-81

First Floor Plan

Ground Floor Plan

| Villa Type | Saleable Area | Plot Area   | Villa Facing | Plot Facing |
|------------|---------------|-------------|--------------|-------------|
| 3 BHK      | 1986 Sq.ft.   | 1274 Sq.ft. | North        | North       |