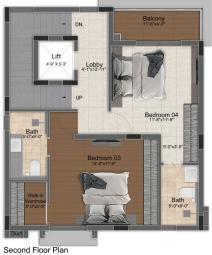

# 3 BHK LUXURY VILLAS

(1558 SQ.FT - 2160 SQ.FT)

First Floor Plan

Second Floor Plan

| Villa Type | Saleable Area | Plot Area   | Villa Facing | Plot Facing |
|------------|---------------|-------------|--------------|-------------|
| 3 BHK      | 2161 Sq.ft.   | 1252 Sq.ft. | North        | North       |

Key Plan

Second Floor Plan

| Villa Type | Saleable Area | Plot Area  | Villa Facing | Plot Facing |
|------------|---------------|------------|--------------|-------------|
| 3 BHK      | 1692 Sq.ft.   | 841 Sq.ft. | South        | South       |