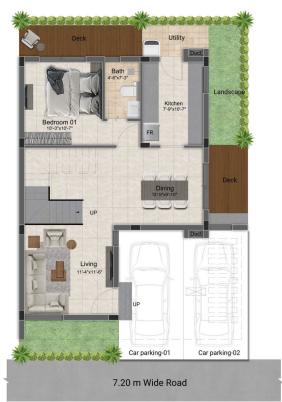

# 3 BHK LUXURY VILLAS

(1558 SQ.FT - 2160 SQ.FT)

First Floor Plan

Second Floor Plan

| Villa Type | Saleable Area | Plot Area   | Villa Facing | Plot Facing |
|------------|---------------|-------------|--------------|-------------|
| 3 BHK      | 2161 Sq.ft.   | 1252 Sq.ft. | North        | North       |