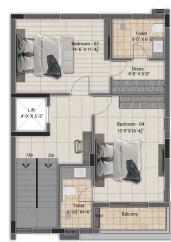

First Floor Plan

Lift 4-9 X 8-3'

Bedroom 04 13'-9"x10'-0"

Ground Floor Plan

| Villa Type | Saleable Area | Plot Area   | Villa Facing | Plot Facing |
|------------|---------------|-------------|--------------|-------------|
| 4 BHK      | 2426 Sq.ft.   | 1331 Sq.ft. | East         | East        |

signages will be provided.

Lift Provision of lift shaft for 4BHK villas.