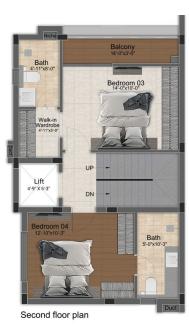

## INDIVIDUAL VILLA / PLOT NO: 47-52, 63-70

First Floor Plan

Ground Floor Plan

| Villa Type | Saleable Area | Plot Area   | Villa Facing | Plot Facing |
|------------|---------------|-------------|--------------|-------------|
| 3 BHK      | 1986 Sq.ft.   | 1274 Sq.ft. | South        | South       |