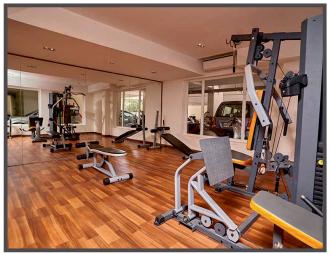

#### CLUBHOUSE AMENITIES

- Gymnasium
- Mutipurpose Hall
- Indoor games
- Swimming pool
- Pool side loungers
- Steam Room
- Shower Room
- Laundromat