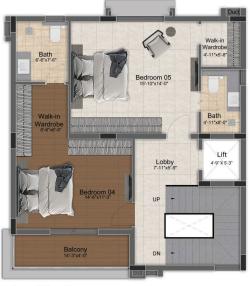

# 3 BHK LUXURY VILLAS

(1558 SQ.FT - 2160 SQ.FT)

First Floor Plan

Second Floor Plan

| Villa Type | Saleable Area | Plot Area   | Villa Facing | Plot Facing |
|------------|---------------|-------------|--------------|-------------|
| 3 BHK      | 2161 Sq.ft.   | 1252 Sq.ft. | North        | North       |