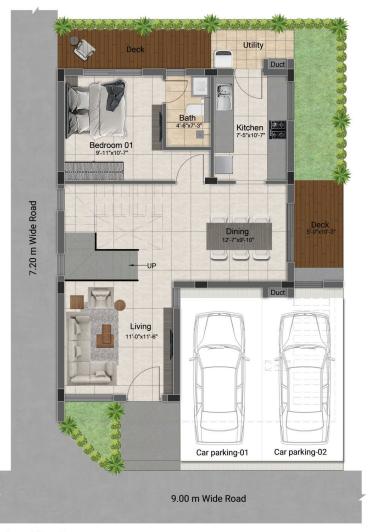

# 3 BHK LUXURY VILLAS

(1558 SQ.FT - 2160 SQ.FT)

First Floor Plan

Second Floor Plan

| Villa Type | Saleable Area | Plot Area   | Villa Facing | Plot Facing |
|------------|---------------|-------------|--------------|-------------|
| 3 BHK      | 2161 Sq.ft.   | 1252 Sq.ft. | North        | North       |