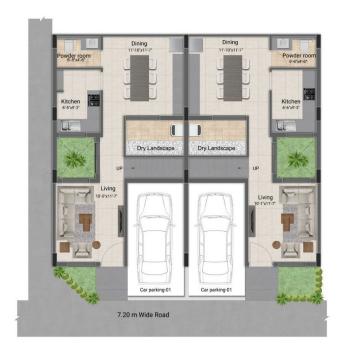

## SITE PLAN

# 3 BHK LUXURY VILLAS

(1558 SQ.FT - 2160 SQ.FT)

First Floor Plan

Second Floor Plan

| Villa Type | Saleable Area | Plot Area   | Villa Facing | Plot Facing |
|------------|---------------|-------------|--------------|-------------|
| 3 BHK      | 2161 Sq.ft.   | 1252 Sq.ft. | North        | North       |