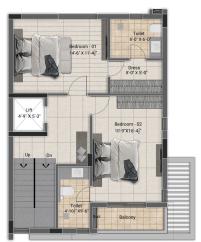

First Floor Plan

Lift 4-9 X 8-3'

Bedroom 04 13'-9"x10'-0"

Ground Floor Plan

| Villa Type | Saleable Area | Plot Area   | Villa Facing | Plot Facing |
|------------|---------------|-------------|--------------|-------------|
| 4 BHK      | 2426 Sq.ft.   | 1331 Sq.ft. | East         | East        |