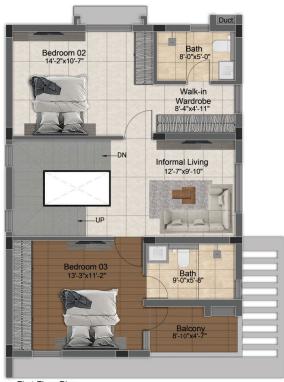

# 3 BHK LUXURY VILLAS

(1558 SQ.FT - 2160 SQ.FT)

First Floor Plan

Second Floor Plan

| Villa Type | Saleable Area | Plot Area   | Villa Facing | Plot Facing |
|------------|---------------|-------------|--------------|-------------|
| 3 BHK      | 2161 Sq.ft.   | 1252 Sq.ft. | North        | North       |