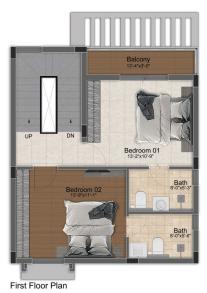

# 3 BHK LUXURY VILLAS

(1558 SQ.FT - 2160 SQ.FT)

First Floor Plan

Second Floor Plan

| Villa Type | Saleable Area | Plot Area   | Villa Facing | Plot Facing |
|------------|---------------|-------------|--------------|-------------|
| 3 BHK      | 2161 Sq.ft.   | 1252 Sq.ft. | North        | North       |

## INDIVIDUAL VILLA / PLOT NO: 47-52, 63-70

First Floor Plan

Ground Floor Plan

| Villa Type | Saleable Area | Plot Area   | Villa Facing | Plot Facing |
|------------|---------------|-------------|--------------|-------------|
| 3 BHK      | 1986 Sq.ft.   | 1274 Sq.ft. | South        | South       |