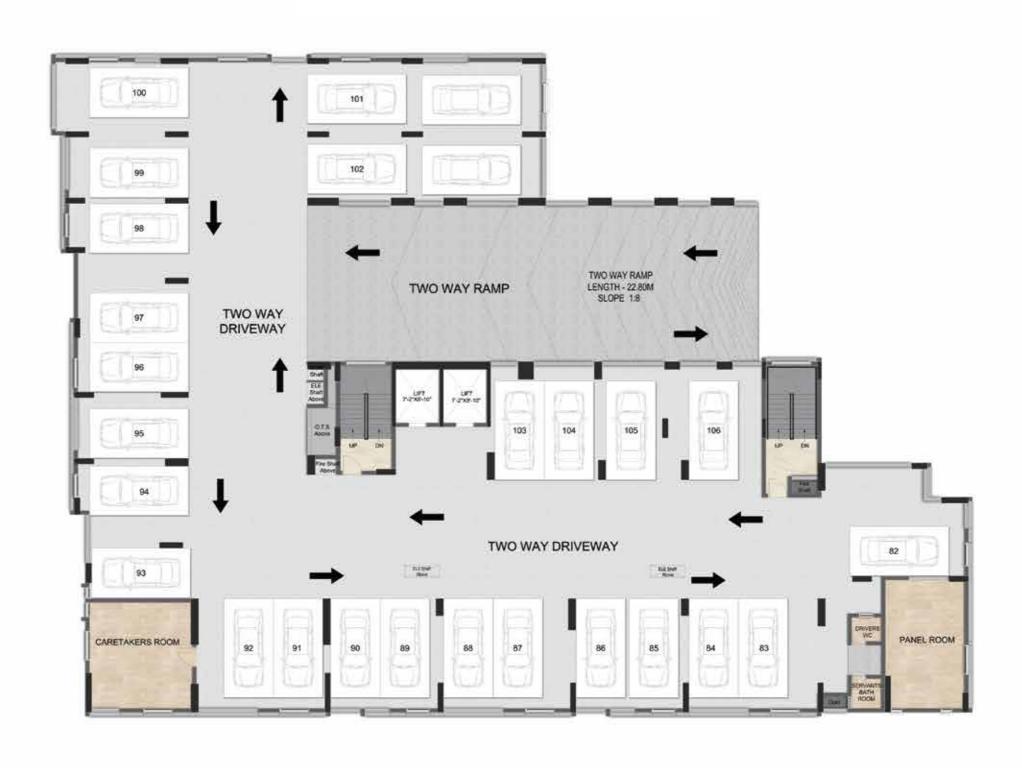

# DRA Polaris

### Master Plan







### Site Cum Stilt Floor







# Upper Stilt Floor







### Floor plan - 2<sup>nd</sup> Floor

3BHK+2T - 205 - 1305 Saleable Area - 1350 Sq.ft.

RERA Carpet Area - 867 Sq.ft.

UDS Area : 325 Sq.ft. North Facing

3BHK+3T - 207 - 1307 Saleable Area - 1567 Sq.ft. RERA Carpet Area - 994 Sq.ft. UDS Area : 377 Sq.ft. North Facing

3BHK+3T - 206 - 1306 Saleable Area - 1597 Sq.ft. RERA Carpet Area - 1019 Sq.ft. UDS Area : 384 Sq.ft. North Facing



2BHK+2T - 204 - 1304 2BHKSaleable Area - 1168 Sq.ft. Saleable
RERA Carpet Area - 680 Sq.ft. RERA Car
UDS Area : 281 Sq.ft. UDS A

North Facing

2BHK+2T - 203 - 1303 Saleable Area - 1171 Sq.ft. RERA Carpet Area - 680 Sq.ft. UDS Area : 281 Sq.ft. North Facing



3BHK+2T - 202 - 1302 Saleable Area - 1210 Sq.ft. RERA Carpet Area - 756 Sq.ft. UDS Area : 291 Sq.ft. South Facing



### Floor plan - 3<sup>rd</