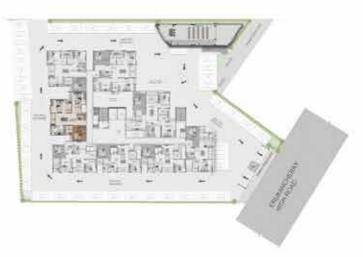

### Floor plan - 2<sup>nd</sup> Floor

3BHK+2T - 205 - 1305 Saleable Area - 1350 Sq.ft.

RERA Carpet Area - 867 Sq.ft.

UDS Area : 325 Sq.ft. North Facing

3BHK+3T - 207 - 1307 Saleable Area - 1567 Sq.ft. RERA Carpet Area - 994 Sq.ft. UDS Area : 377 Sq.ft. North Facing

3BHK+3T - 206 - 1306 Saleable Area - 1597 Sq.ft. RERA Carpet Area - 1019 Sq.ft. UDS Area : 384 Sq.ft. North Facing

2BHK+2T - 204 - 1304 2BHKSaleable Area - 1168 Sq.ft. Saleable
RERA Carpet Area - 680 Sq.ft. RERA Car
UDS Area : 281 Sq.ft. UDS A

North Facing

2BHK+2T - 203 - 1303 Saleable Area - 1171 Sq.ft. RERA Carpet Area - 680 Sq.ft. UDS Area : 281 Sq.ft. North Facing

3BHK+2T - 202 - 1302 Saleable Area - 1210 Sq.ft. RERA Carpet Area - 756 Sq.ft. UDS Area : 291 Sq.ft. South Facing