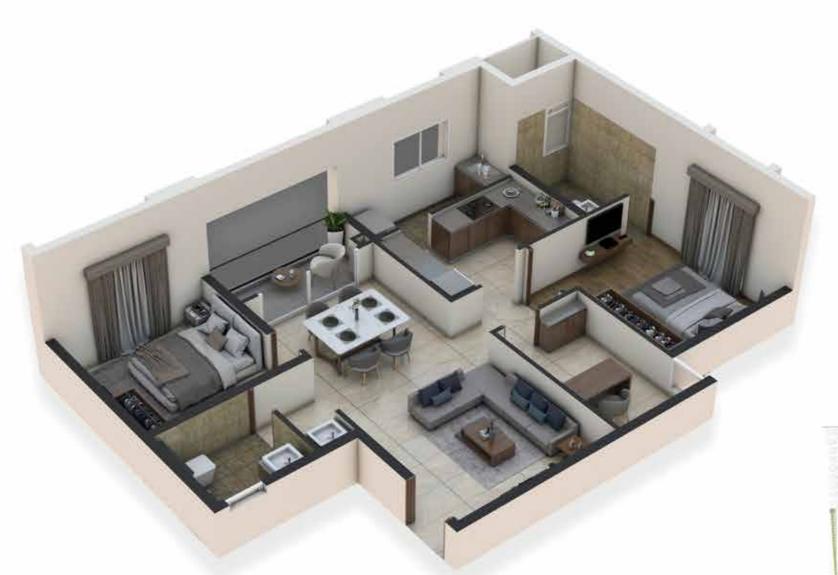

## Individual Unit Plan (3BHK+3T - 1948 Sq.ft.)

201 to 1301

| Unit Nos.  | Unit Type | Facing | Saleable<br>Area | Rera Carpet<br>Area | Balcony<br>Area | UDS        |
|------------|-----------|--------|------------------|---------------------|-----------------|------------|
| 201 - 1301 | 3BHK+3T   | East   | 1948 Sq.ft.      | 1202 Sq.ft.         | 64 Sq.ft.       | 469 Sq.ft. |

| Unit Nos.  | Unit Type | Facing | Saleable<br>Area | Rera Carpet<br>Area | Balcony<br>Area | UDS        |
|------------|-----------|--------|------------------|---------------------|-----------------|------------|
| 201 - 1301 | 3BHK+3T   | East   | 1948 Sq.ft.      | 1202 Sq.ft.         | 64 Sq.ft.       | 469 Sq.ft. |