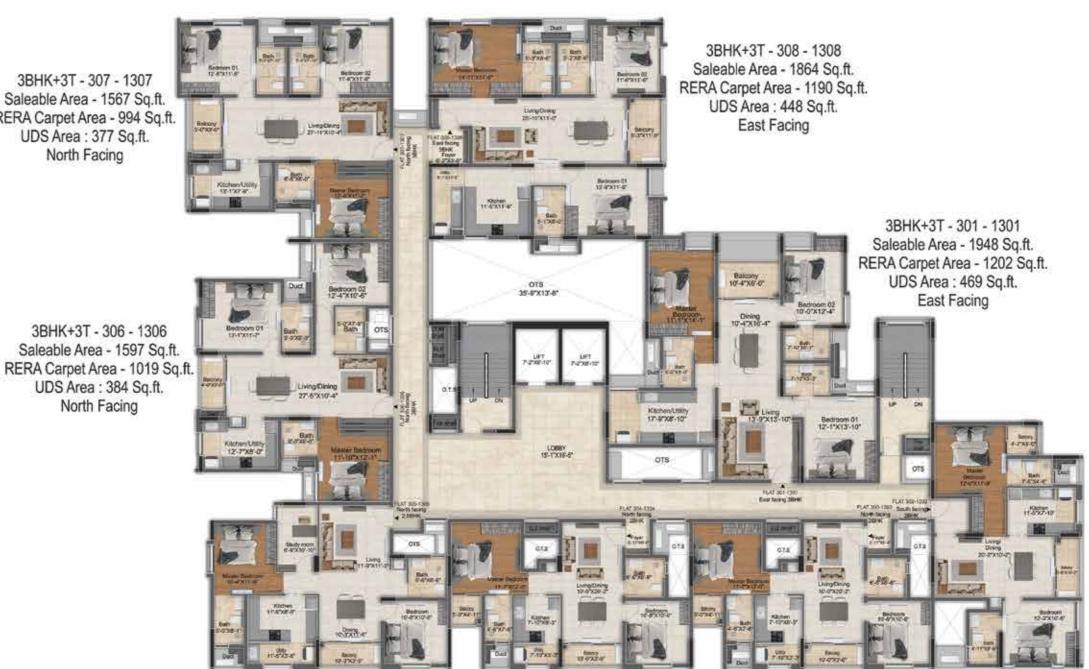

### Floor plan - 3<sup>rd</sup> to 13<sup>th</sup> Floor

3BHK+3T - 307 - 1307 Saleable Area - 1567 Sq.ft. RERA Carpet Area - 994 Sq.ft. UDS Area: 377 Sq.ft. North Facing

3BHK+3T - 306 - 1306

UDS Area: 384 Sq.ft. North Facing

3BHK+2T - 302 - 1302 Saleable Area - 1210 Sq.ft. RERA Carpet Area - 756 Sq.ft. UDS Area: 291 Sq.ft. South Facing

3BHK+2T - 305 - 1305 Saleable Area - 1350 Sq.ft. RERA Carpet Area - 867 Sq.ft. UDS Area: 325 Sq.ft. North Facing

2BHK+2T - 304 - 1304 Saleable Area - 1168 Sq.ft. RERA Carpet Area - 680 Sq.ft. UDS Area: 281 Sq.ft. North Facing

2BHK+2T - 303 - 1303 Saleable Area - 1171 Sq.ft. RERA Carpet Area - 680 Sq.ft. UDS Area: 281 Sq.ft. North Facing

## Individual Unit Plan (3BHK+3T - 1948 Sq.ft.)

201 to 1301

| Unit Nos.  | Unit Type | Facing | Saleable<br>Area | Rera Carpet<br>Area | Balcony<br>Area | UDS        |
|------------|-----------|--------|------------------|---------------------|-----------------|------------|
| 201 - 1301 | 3BHK+3T   | East   | 1948 Sq.ft.      | 1202 Sq.ft.         | 64 Sq.ft.       | 469 Sq.ft. |

# Individual Unit Plan (3BHK+3T - 1864 Sq.ft.)

| Unit Nos.  | Unit Type | Facing | Saleable<br>Area | Rera Carpet<br>Area | Balcony<br>Area | UDS        |
|------------|-----------|--------|------------------|---------------------|-----------------|------------|
| 208 - 1308 | 3BHK+3T   | East   | 1864 Sq.ft.      | 1190 Sq.ft.         | 60 Sq.ft.       | 448 Sq.ft. |