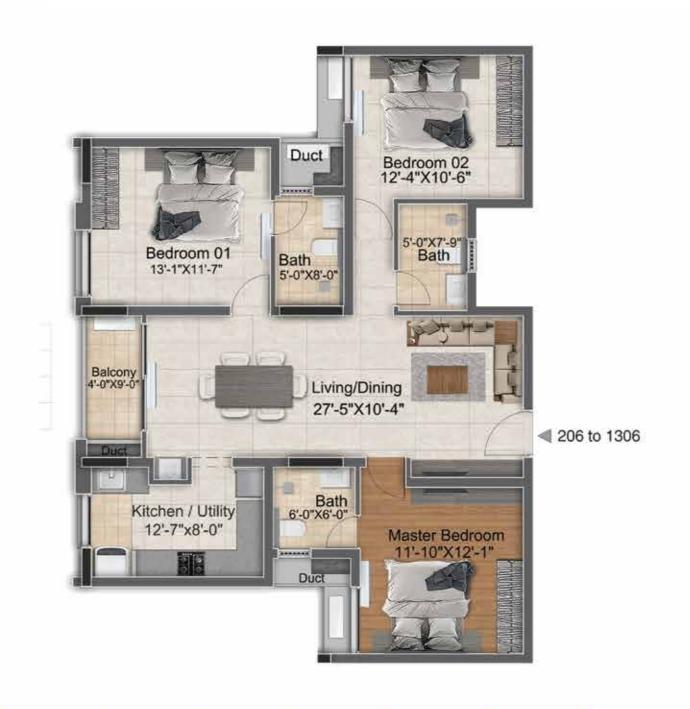

# Individual Unit Plan (3BHK+3T - 1597 Sq.ft.)

| Unit Nos.  | Unit Type | Facing | Saleable<br>Area | Rera Carpet<br>Area | Balcony<br>Area | UDS        |
|------------|-----------|--------|------------------|---------------------|-----------------|------------|
| 206 - 1306 | 3BHK+3T   | North  | 1597 Sq.ft.      | 1019 Sq.ft.         | 39 Sq.ft.       | 384 Sq.ft. |

| Unit Nos.  | Unit Type | Facing | Saleable<br>Area | Rera Carpet<br>Area | Balcony<br>Area | UDS        |
|------------|-----------|--------|------------------|---------------------|-----------------|------------|
| 206 - 1306 | 3BHK+3T   | North  | 1597 Sq.ft.      | 1019 Sq.ft.         | 39 Sq.ft.       | 384 Sq.ft. |