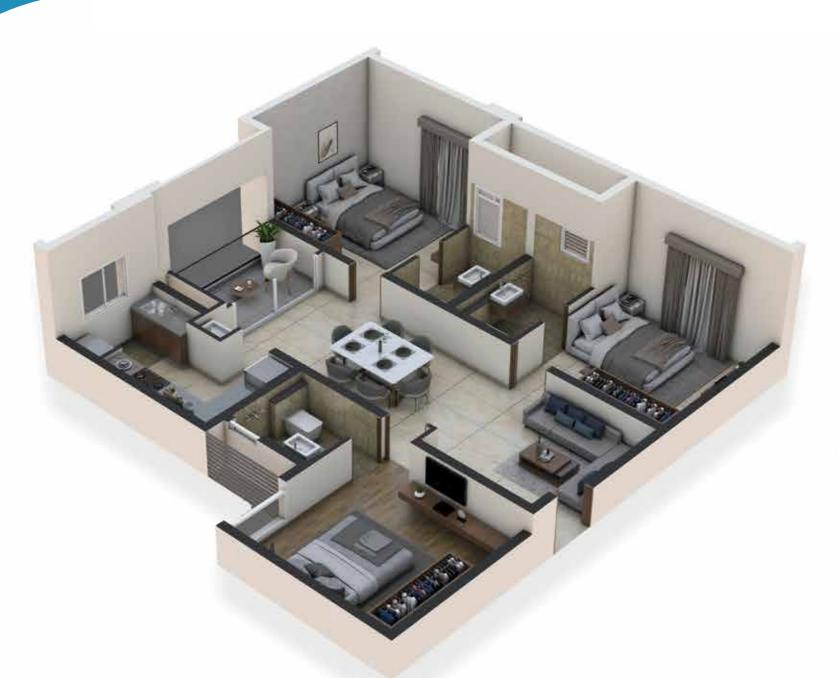

## Individual Unit Plan (3BHK+3T - 1948 Sq.ft.)

201 to 1301

| Unit Nos.  | Unit Type | Facing | Saleable<br>Area | Rera Carpet<br>Area | Balcony<br>Area | UDS        |
|------------|-----------|--------|------------------|---------------------|-----------------|------------|
| 201 - 1301 | 3BHK+3T   | East   | 1948 Sq.ft.      | 1202 Sq.ft.         | 64 Sq.ft.       | 469 Sq.ft. |

| Unit Nos.  | Unit Type | Facing | Saleable<br>Area | Rera Carpet<br>Area | Balcony<br>Area | UDS        |
|------------|-----------|--------|------------------|---------------------|-----------------|------------|
| 201 - 1301 | 3BHK+3T   | East   | 1948 Sq.ft.      | 1202 Sq.ft.         | 64 Sq.ft.       | 469 Sq.ft. |