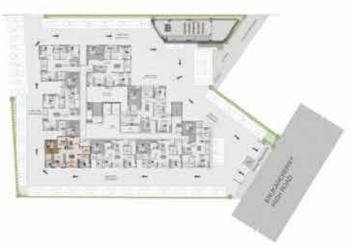

### Floor plan - 3<sup>rd</sup> to 13<sup>th</sup> Floor

3BHK+3T - 307 - 1307 Saleable Area - 1567 Sq.ft. RERA Carpet Area - 994 Sq.ft. UDS Area: 377 Sq.ft. North Facing

3BHK+3T - 306 - 1306

UDS Area: 384 Sq.ft. North Facing

3BHK+2T - 302 - 1302 Saleable Area - 1210 Sq.ft. RERA Carpet Area - 756 Sq.ft. UDS Area: 291 Sq.ft. South Facing

3BHK+2T - 305 - 1305 Saleable Area - 1350 Sq.ft. RERA Carpet Area - 867 Sq.ft. UDS Area: 325 Sq.ft. North Facing

2BHK+2T - 304 - 1304 Saleable Area - 1168 Sq.ft. RERA Carpet Area - 680 Sq.ft. UDS Area: 281 Sq.ft. North Facing

2BHK+2T - 303 - 1303 Saleable Area - 1171 Sq.ft. RERA Carpet Area - 680 Sq.ft. UDS Area: 281 Sq.ft. North Facing