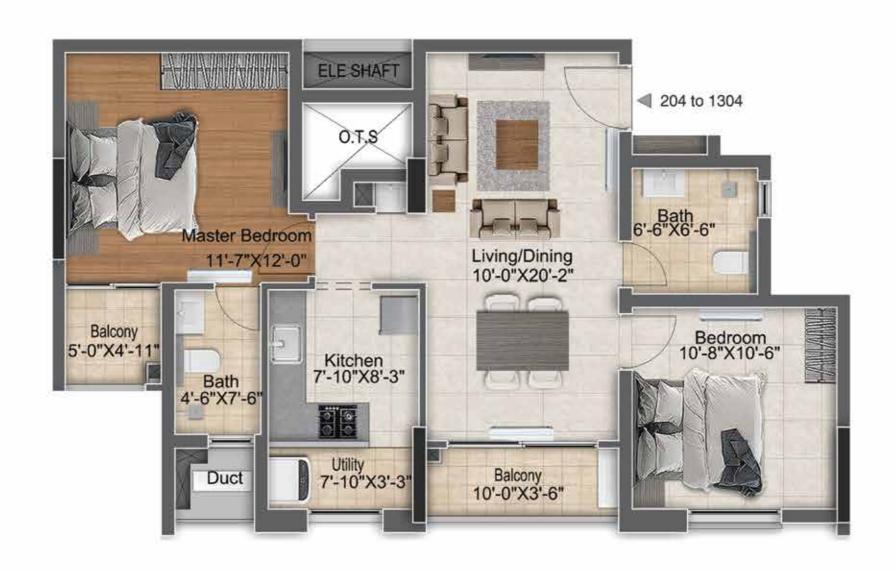

# Individual Unit Plan (2BHK+2T - 1168 Sq.ft.)

| Unit Nos.  | Unit Type | Facing | Saleable<br>Area | Rera Carpet<br>Area | Balcony<br>Area | UDS        |
|------------|-----------|--------|------------------|---------------------|-----------------|------------|
| 204 - 1304 | 2BHK+2T   | North  | 1168 Sq.ft.      | 680 Sq.ft.          | 63 Sq.ft.       | 281 Sq.ft. |

| Unit Nos.  | Unit Type | Facing | Saleable<br>Area | Rera Carpet<br>Area | Balcony<br>Area | UDS        |
|------------|-----------|--------|------------------|---------------------|-----------------|------------|
| 204 - 1304 | 2BHK+2T   | North  | 1168 Sq.ft.      | 680 Sq.ft.          | 63 Sq.ft.       | 281 Sq.ft. |