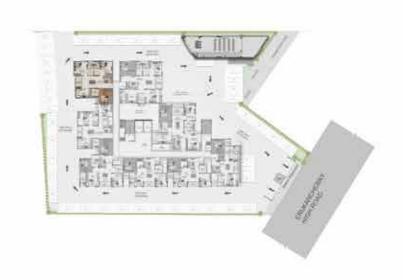

### Floor plan - 3<sup>rd</sup> to 13<sup>th</sup> Floor

3BHK+3T - 307 - 1307 Saleable Area - 1567 Sq.ft. RERA Carpet Area - 994 Sq.ft. UDS Area: 377 Sq.ft. North Facing

3BHK+3T - 306 - 1306

UDS Area: 384 Sq.ft. North Facing

3BHK+2T - 302 - 1302 Saleable Area - 1210 Sq.ft. RERA Carpet Area - 756 Sq.ft. UDS Area: 291 Sq.ft. South Facing

3BHK+2T - 305 - 1305 Saleable Area - 1350 Sq.ft. RERA Carpet Area - 867 Sq.ft. UDS Area: 325 Sq.ft. North Facing

2BHK+2T - 304 - 1304 Saleable Area - 1168 Sq.ft. RERA Carpet Area - 680 Sq.ft. UDS Area: 281 Sq.ft. North Facing

2BHK+2T - 303 - 1303 Saleable Area - 1171 Sq.ft. RERA Carpet Area - 680 Sq.ft. UDS Area: 281 Sq.ft. North Facing