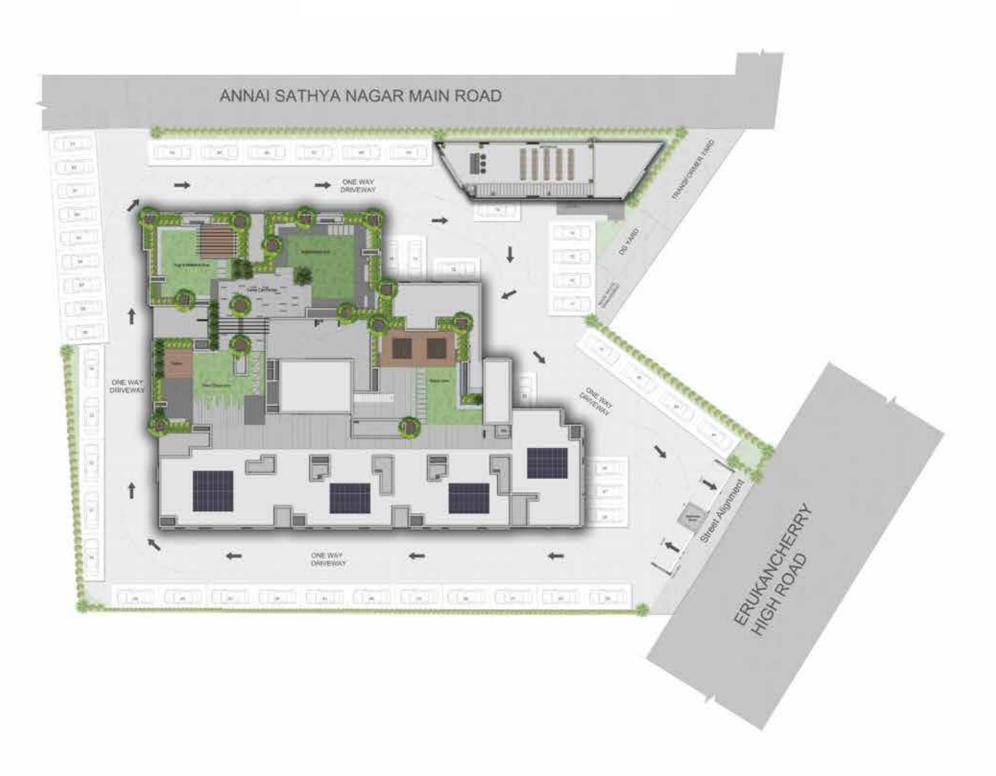

# DRA Polaris

### Master Plan







### Site Cum Stilt Floor







# Upper Stilt Floor







### Floor plan - 2<sup>nd</sup> Floor

3BHK+2T - 205 - 1305 Saleable Area - 1350 Sq.ft.

RERA Carpet Area - 867 Sq.ft.

UDS Area : 325 Sq.ft. North Facing

3BHK+3T - 207 - 1307 Saleable Area - 1567 Sq.ft. RERA Carpet Area - 994 Sq.ft. UDS Area : 377 Sq.ft. North Facing

3BHK+3T - 206 - 1306 Saleable Area - 1597 Sq.ft. RERA Carpet Area - 1019 Sq.ft. UDS Area : 384 Sq.ft. North Facing



2BHK+2T - 204 - 1304 2BHKSaleable Area - 1168 Sq.ft. Saleable
RERA Carpet Area - 680 Sq.ft. RERA Car
UDS Area : 281 Sq.ft. UDS A

North Facing

2BHK+2T - 203 - 1303 Saleable Area - 1171 Sq.ft. RERA Carpet Area - 680 Sq.ft. UDS Area : 281 Sq.ft. North Facing



3BHK+2T - 202 - 1302 Saleable Area - 1210 Sq.ft. RERA Carpet Area - 756 Sq.ft. UDS Ar