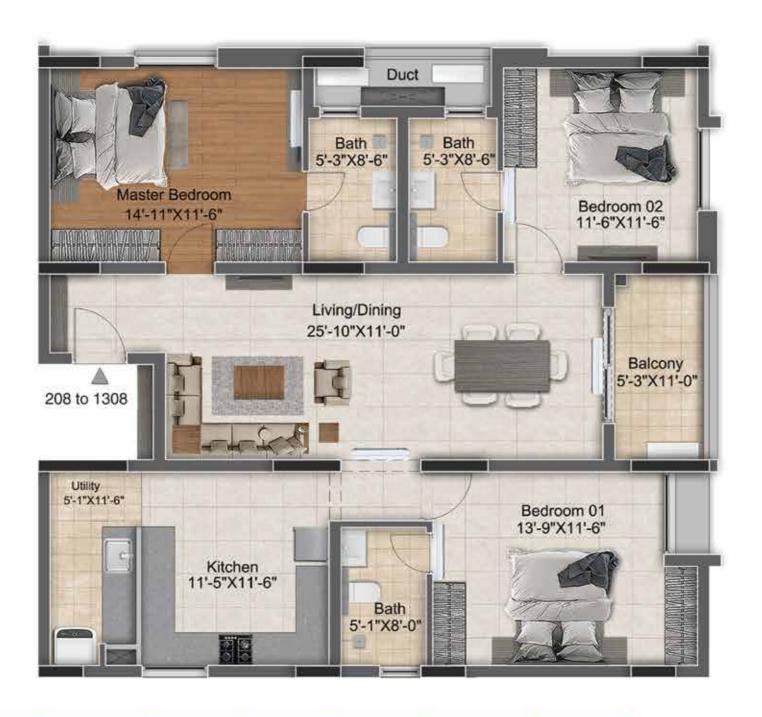

# Individual Unit Plan (3BHK+3T - 1864 Sq.ft.)

| Unit Nos.  | Unit Type | Facing | Saleable<br>Area | Rera Carpet<br>Area | Balcony<br>Area | UDS        |
|------------|-----------|--------|------------------|---------------------|-----------------|------------|
| 208 - 1308 | 3BHK+3T   | East   | 1864 Sq.ft.      | 1190 Sq.ft.         | 60 Sq.ft.       | 448 Sq.ft. |

| Unit Nos.  | Unit Type | Facing | Saleable<br>Area | Rera Carpet<br>Area | Balcony<br>Area | UDS        |
|------------|-----------|--------|------------------|---------------------|-----------------|------------|
| 208 - 1308 | 3BHK+3T   | East   | 1864 Sq.ft.      | 1190 Sq.ft.         | 60 Sq.ft.       | 448 Sq.ft. |