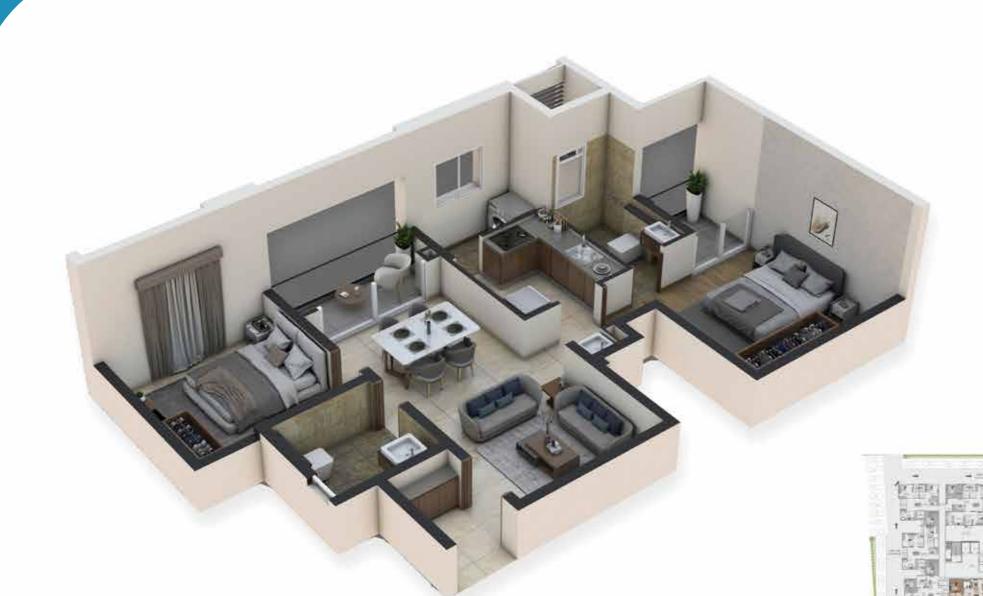

# Individual Unit Plan (3BHK+2T - 1350 Sq.ft.)

| Unit Nos.  | Unit Type | Facing | Saleable<br>Area | Rera Carpet<br>Area | Balcony<br>Area | UDS        |
|------------|-----------|--------|------------------|---------------------|-----------------|------------|
| 205 - 1305 | 3BHK+2T   | North  | 1350 Sq.ft.      | 867 Sq.ft.          | 41 Sq.ft.       | 325 Sq.ft. |

| Unit Nos.  | Unit Type | Facing | Saleable<br>Area | Rera Carpet<br>Area | Balcony<br>Area | UDS        |
|------------|-----------|--------|------------------|---------------------|-----------------|------------|
| 205 - 1305 | 3BHK+2T   | North  | 1350 Sq.ft.      | 867 Sq.ft.          | 41 Sq.ft.       | 325 Sq.ft. |