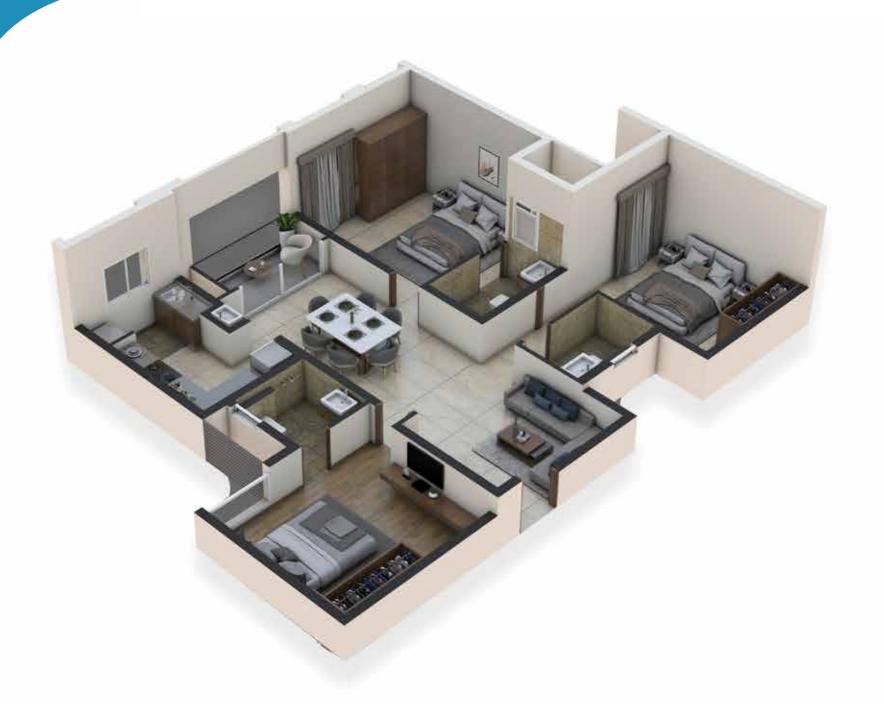

# Individual Unit Plan (3BHK+3T - 1597 Sq.ft.)

| Unit Nos.  | Unit Type | Facing | Saleable<br>Area | Rera Carpet<br>Area | Balcony<br>Area | UDS        |
|------------|-----------|--------|------------------|---------------------|-----------------|------------|
| 206 - 1306 | 3BHK+3T   | North  | 1597 Sq.ft.      | 1019 Sq.ft.         | 39 Sq.ft.       | 384 Sq.ft. |

| Unit Nos.  | Unit Type | Facing | Saleable<br>Area | Rera Carpet<br>Area | Balcony<br>Area | UDS        |
|------------|-----------|--------|------------------|---------------------|-----------------|------------|
| 206 - 1306 | 3BHK+3T   | North  | 1597 Sq.ft.      | 1019 Sq.ft.         | 39 Sq.ft.       | 384 Sq.ft. |