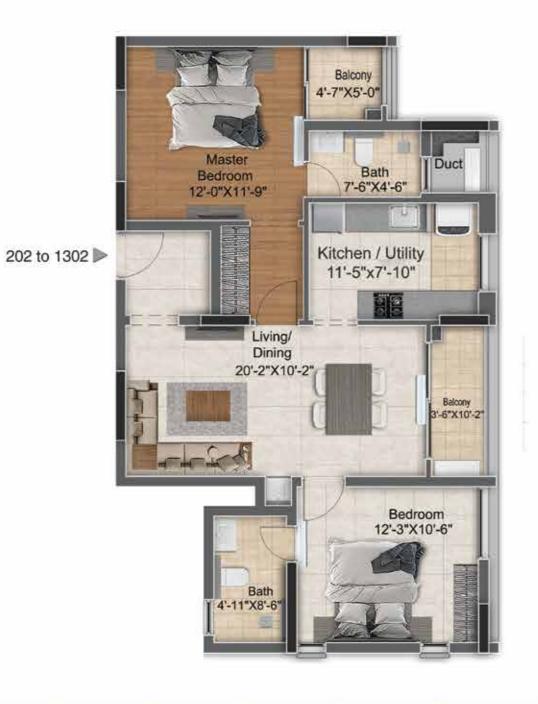

# Individual Unit Plan (2BHK+2T - 1210 Sq.ft.)

| Unit Nos.  | Unit Type | Facing | Saleable<br>Area | Rera Carpet<br>Area | Balcony<br>Area | UDS        |
|------------|-----------|--------|------------------|---------------------|-----------------|------------|
| 202 - 1302 | 2BHK+2T   | South  | 1210 Sq.ft.      | 756 Sq.ft.          | 38 Sq.ft.       | 291 Sq.ft. |

| Unit Nos.  | Unit Type | Facing | Saleable<br>Area | Rera Carpet<br>Area | Balcony<br>Area | UDS        |
|------------|-----------|--------|------------------|---------------------|-----------------|------------|
| 202 - 1302 | 2BHK+2T   | South  | 1210 Sq.ft.      | 756 Sq.ft.          | 38 Sq.ft.       | 291 Sq.ft. |