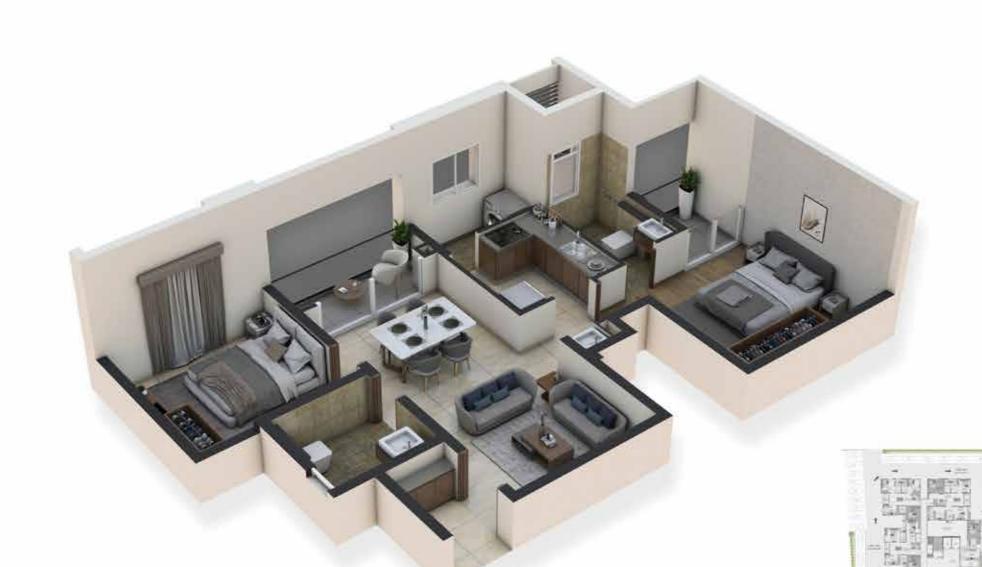

# Individual Unit Plan (2BHK+2T - 1168 Sq.ft.)

| Unit Nos.  | Unit Type | Facing | Saleable<br>Area | Rera Carpet<br>Area | Balcony<br>Area | UDS        |
|------------|-----------|--------|------------------|---------------------|-----------------|------------|
| 204 - 1304 | 2BHK+2T   | North  | 1168 Sq.ft.      | 680 Sq.ft.          | 63 Sq.ft.       | 281 Sq.ft. |

| Unit Nos.  | Unit Type | Facing | Saleable<br>Area | Rera Carpet<br>Area | Balcony<br>Area | UDS        |
|------------|-----------|--------|------------------|---------------------|-----------------|------------|
| 204 - 1304 | 2BHK+2T   | North  | 1168 Sq.ft.      | 680 Sq.ft.          | 63 Sq.ft.       | 281 Sq.ft. |