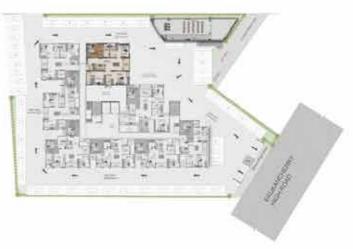

### Floor plan - 2<sup>nd</sup> Floor

3BHK+2T - 205 - 1305 Saleable Area - 1350 Sq.ft.

RERA Carpet Area - 867 Sq.ft.

UDS Area : 325 Sq.ft. North Facing

3BHK+3T - 207 - 1307 Saleable Area - 1567 Sq.ft. RERA Carpet Area - 994 Sq.ft. UDS Area : 377 Sq.ft. North Facing

3BHK+3T - 206 - 1306 Saleable Area - 1597 Sq.ft. RERA Carpet Area - 1019 Sq.ft. UDS Area : 384 Sq.ft. North Facing

2BHK+2T - 204 - 1304 2BHKSaleable Area - 1168 Sq.ft. Saleable
RERA Carpet Area - 680 Sq.ft. RERA Car
UDS Area : 281 Sq.ft. UDS A

North Facing

2BHK+2T - 203 - 1303 Saleable Area - 1171 Sq.ft. RERA Carpet Area - 680 Sq.ft. UDS Area : 281 Sq.ft. North Facing

3BHK+2T - 202 - 1302 Saleable Area - 1210 Sq.ft. RERA Carpet Area - 756 Sq.ft. UDS Area : 291 Sq.ft. South Facing