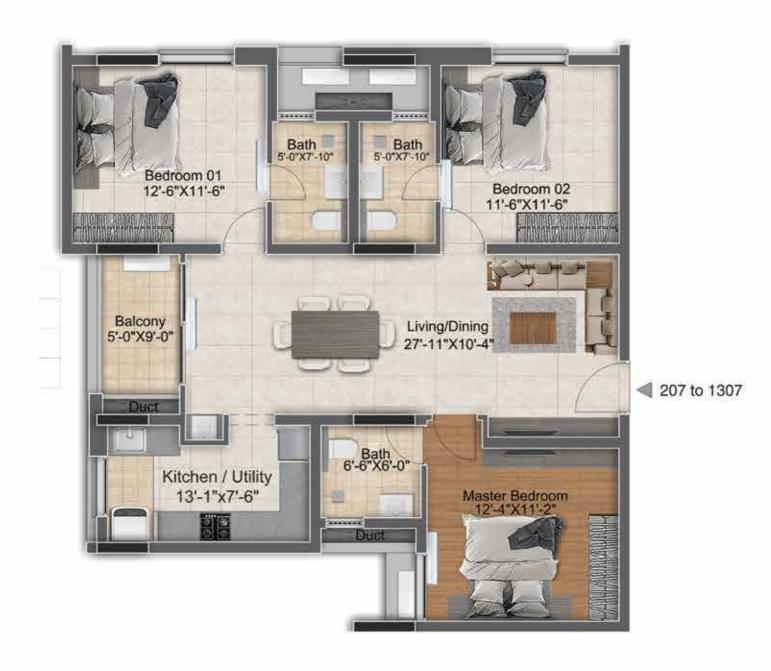

# Individual Unit Plan (3BHK+3T - 1567 Sq.ft.)

| Unit Nos.  | Unit Type | Facing | Saleable<br>Area | Rera Carpet<br>Area | Balcony<br>Area | UDS        |
|------------|-----------|--------|------------------|---------------------|-----------------|------------|
| 207 - 1307 | 3BHK+3T   | North  | 1567 Sq.ft.      | 994 Sq.ft.          | 48 Sq.ft.       | 377 Sq.ft. |

| Unit Nos.  | Unit Type | Facing | Saleable<br>Area | Rera Carpet<br>Area | Balcony<br>Area | UDS        |
|------------|-----------|--------|------------------|---------------------|-----------------|------------|
| 207 - 1307 | 3ВНК+3Т   | North  | 1567 Sq.ft.      | 994 Sq.ft.          | 48 Sq.ft.       | 377 Sq.ft. |