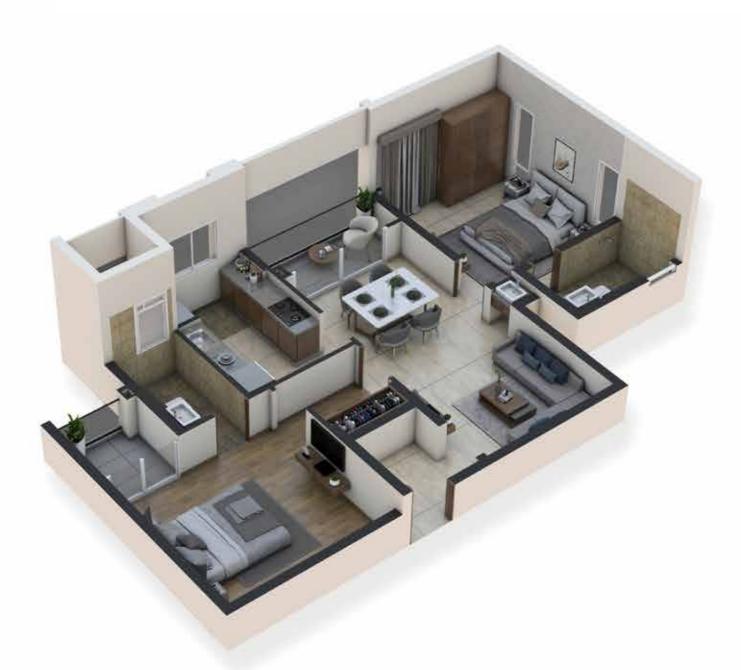

# Individual Unit Plan (3BHK+2T - 1350 Sq.ft.)

| Unit Nos.  | Unit Type | Facing | Saleable<br>Area | Rera Carpet<br>Area | Balcony<br>Area | UDS        |
|------------|-----------|--------|------------------|---------------------|-----------------|------------|
| 205 - 1305 | 3BHK+2T   | North  | 1350 Sq.ft.      | 867 Sq.ft.          | 41 Sq.ft.       | 325 Sq.ft. |

| Unit Nos.  | Unit Type | Facing | Saleable<br>Area | Rera Carpet<br>Area | Balcony<br>Area | UDS        |
|------------|-----------|--------|------------------|---------------------|-----------------|------------|
| 205 - 1305 | 3BHK+2T   | North  | 1350 Sq.ft.      | 867 Sq.ft.          | 41 Sq.ft.       | 325 Sq.ft. |