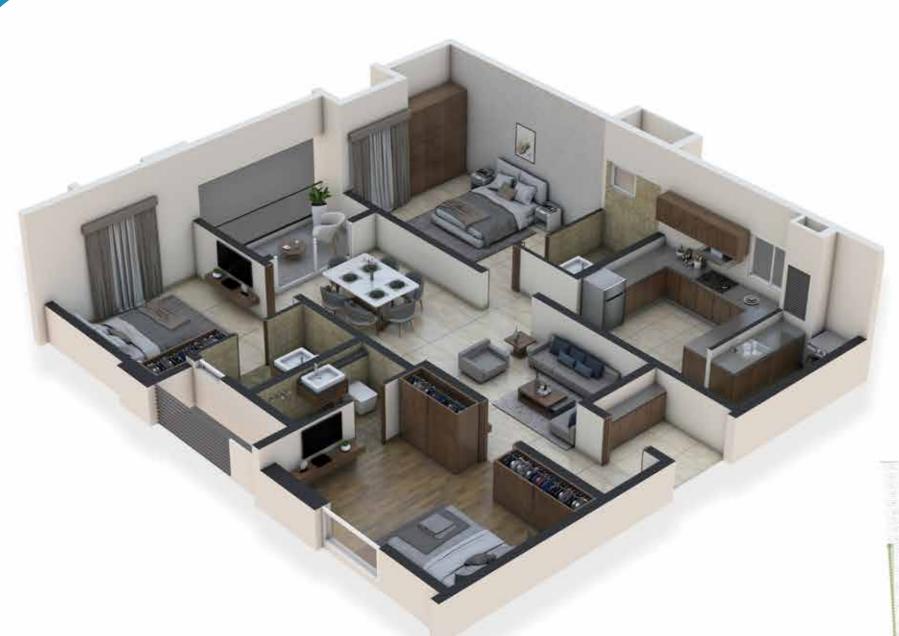

## Individual Unit Plan (3BHK+3T - 1948 Sq.ft.)

201 to 1301

| Unit Nos.  | Unit Type | Facing | Saleable<br>Area | Rera Carpet<br>Area | Balcony<br>Area | UDS        |
|------------|-----------|--------|------------------|---------------------|-----------------|------------|
| 201 - 1301 | 3BHK+3T   | East   | 1948 Sq.ft.      | 1202 Sq.ft.         | 64 Sq.ft.       | 469 Sq.ft. |

| Unit Nos.  | Unit Type | Facing | Saleable<br>Area | Rera Carpet<br>Area | Balcony<br>Area | UDS        |
|------------|-----------|--------|------------------|---------------------|-----------------|------------|
| 201 - 1301 | 3BHK+3T   | East   | 1948 Sq.ft.      | 1202 Sq.ft.         | 64 Sq.ft.       | 469 Sq.ft. |