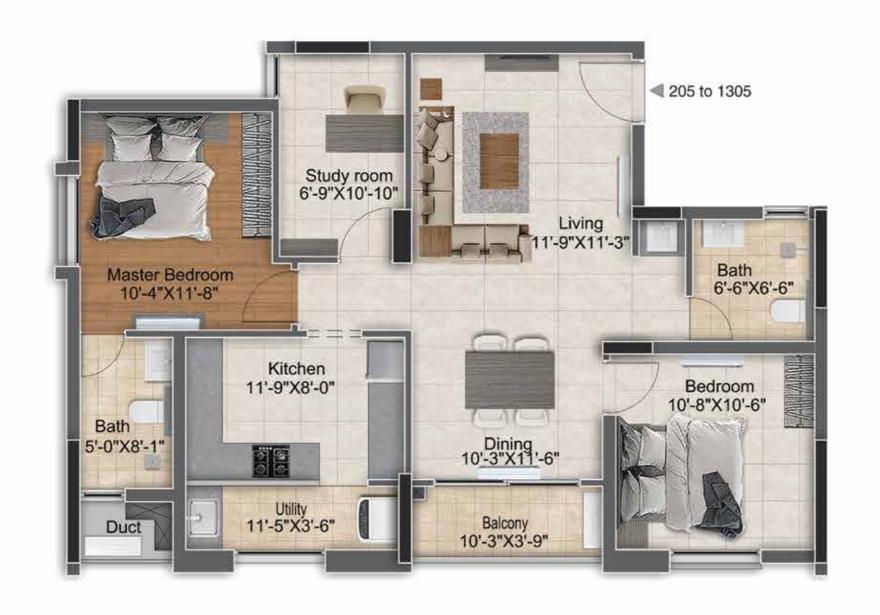

### Floor plan - 2<sup>nd</sup> Floor

3BHK+2T - 205 - 1305 Saleable Area - 1350 Sq.ft.

RERA Carpet Area - 867 Sq.ft.

UDS Area : 325 Sq.ft. North Facing

3BHK+3T - 207 - 1307 Saleable Area - 1567 Sq.ft. RERA Carpet Area - 994 Sq.ft. UDS Area : 377 Sq.ft. North Facing

# Individual Unit Plan (3BHK+2T - 1350 Sq.ft.)

| Unit Nos.  | Unit Type | Facing | Saleable<br>Area | Rera Carpet<br>Area | Balcony<br>Area | UDS        |
|------------|-----------|--------|------------------|---------------------|-----------------|------------|
| 205 - 1305 | 3BHK+2T   | North  | 1350 Sq.ft.      | 867 Sq.ft.          | 41 Sq.ft.       | 325 Sq.ft. |

| Unit Nos.  | Unit Type | Facing | Saleable<br>Area | Rera Carpet<br>Area | Balcony<br>Area | UDS        |
|------------|-----------|--------|------------------|---------------------|-----------------|------------|
| 205 - 1305 | 3BHK+2T   | North  | 1350 Sq.ft.      | 867 Sq.ft.          | 41 Sq.ft.       | 325 Sq.ft. |