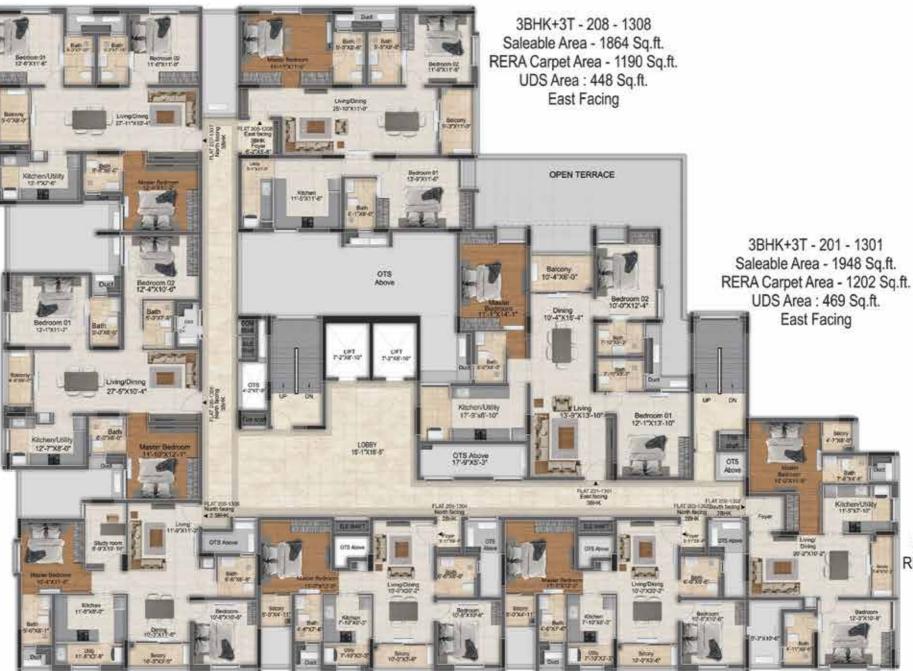

### Floor plan - 2<sup>nd</sup> Floor

3BHK+2T - 205 - 1305 Saleable Area - 1350 Sq.ft.

RERA Carpet Area - 867 Sq.ft.

UDS Area : 325 Sq.ft. North Facing

3BHK+3T - 207 - 1307 Saleable Area - 1567 Sq.ft. RERA Carpet Area - 994 Sq.ft. UDS Area : 377 Sq.ft. North Facing

3BHK+3T - 206 - 1306 Saleable Area - 1597 Sq.ft. RERA Carpet Area - 1019 Sq.ft. UDS Area : 384 Sq.ft. North Facing

2BHK+2T - 204 - 1304 2BHKSaleable Area - 1168 Sq.ft. Saleable
RERA Carpet Area - 680 Sq.ft. RERA Car
UDS Area : 281 Sq.ft. UDS A

North Facing

2BHK+2T - 203 - 1303 Saleable Area - 1171 Sq.ft. RERA Carpet Area - 680 Sq.ft. UDS Area : 281 Sq.ft. North Facing

3BHK+2T - 202 - 1302 Saleable Area - 1210 Sq.ft. RERA Carpet Area - 756 Sq.ft. UDS Area : 291 Sq.ft. South Facing

## Individual Unit Plan (3BHK+3T - 1948 Sq.ft.)

201 to 1301

| Unit Nos.  | Unit Type | Facing | Saleable<br>Area | Rera Carpet<br>Area | Balcony<br>Area | UDS        |
|------------|-----------|--------|------------------|---------------------|-----------------|------------|
| 201 - 1301 | 3BHK+3T   | East   | 1948 Sq.ft.      | 1202 Sq.ft.         | 64 Sq.ft.       | 469 Sq.ft. |

# Individual Unit Plan (3BHK+3T - 1864 Sq.ft.)

| Unit Nos.  | Unit Type | Facing | Saleable<br>Area | Rera Carpet<br>Area | Balcony<br>Area | UDS        |
|------------|-----------|--------|------------------|---------------------|-----------------|------------|
| 208 - 1308 | 3BHK+3T   | East   | 1864 Sq.ft.      | 1190 Sq.ft.         | 60 Sq.ft.       | 448 Sq.ft. |