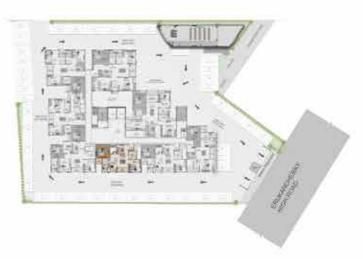

| 38 Sq.ft.       | 291 Sq.ft. |





# Individual Unit Plan (2BHK+2T - 1171 Sq.ft.)





| Unit Nos.  | Unit Type | Facing | Saleable<br>Area | Rera Carpet<br>Area | Balcony<br>Area | UDS        |
|------------|-----------|--------|------------------|---------------------|-----------------|------------|
| 203 - 1303 | 2BHK+2T   | North  | 1171 Sq.ft.      | 680 Sq.ft.          | 63 Sq.ft.       | 281 Sq.ft. |







| Unit Nos.  | Unit Type | Facing | Saleable<br>Area | Rera Carpet<br>Area | Balcony<br>Area | UDS        |
|------------|-----------|--------|------------------|---------------------|-----------------|------------|
| 203 - 1303 | 2BHK+2T   | North  | 1171 Sq.ft.      | 680 Sq.ft.          | 63 Sq.ft.       | 281 Sq.ft. |





# Individual Unit Plan (2BHK+2T - 1168 Sq.ft.)





| Unit Nos.  | Unit Type | Facing | Saleable<br>Area | Rera Carpet<br>Area | Balcony<br>Area | UDS        |
|------------|-----------|--------|------------------|---------------------|-----------------|------------|
| 204 - 1304 | 2BHK+2T   | North  | 1168 Sq.ft.      | 680 Sq.ft.          | 63 Sq.ft.       | 281 Sq.ft. |







| Unit Nos.  | Unit Type | Facing | Saleable<br>Area | Rera Carpet<br>Area | Balcony<br>Area | UDS        |
|------------|-----------|--------|------------------|---------------------|-----------------|------------|
| 204 - 1304 | 2BHK+2T   | North  | 1168 Sq.ft.      | 680 Sq.ft.          | 63 Sq.ft.       | 281 Sq.ft. |





# Individual Unit Plan (3BHK+2T - 1350 Sq.ft.)





| Unit Nos.  | Unit Type | Facing | Saleable<br>Area | Rera Carpet<br>Area | Balcony<b