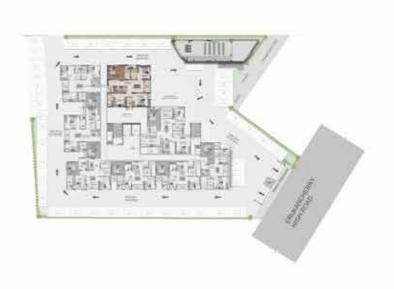

39 Sq.ft.       | 384 Sq.ft. |





# Individual Unit Plan (3BHK+3T - 1567 Sq.ft.)





| Unit Nos.  | Unit Type | Facing | Saleable<br>Area | Rera Carpet<br>Area | Balcony<br>Area | UDS        |
|------------|-----------|--------|------------------|---------------------|-----------------|------------|
| 207 - 1307 | 3BHK+3T   | North  | 1567 Sq.ft.      | 994 Sq.ft.          | 48 Sq.ft.       | 377 Sq.ft. |









| Unit Nos.  | Unit Type | Facing | Saleable<br>Area | Rera Carpet<br>Area | Balcony<br>Area | UDS        |
|------------|-----------|--------|------------------|---------------------|-----------------|------------|
| 207 - 1307 | 3ВНК+3Т   | North  | 1567 Sq.ft.      | 994 Sq.ft.          | 48 Sq.ft.       | 377 Sq.ft. |





# Individual Unit Plan (3BHK+3T - 1864 Sq.ft.)





| Unit Nos.  | Unit Type | Facing | Saleable<br>Area | Rera Carpet<br>Area | Balcony<br>Area | UDS        |
|------------|-----------|--------|------------------|---------------------|-----------------|------------|
| 208 - 1308 | 3BHK+3T   | East   | 1864 Sq.ft.      | 1190 Sq.ft.         | 60 Sq.ft.       | 448 Sq.ft. |









| Unit Nos.  | Unit Type | Facing | Saleable<br>Area | Rera Carpet<br>Area | Balcony<br>Area | UDS        |
|------------|-----------|--------|------------------|---------------------|-----------------|------------|
| 208 - 1308 | 3BHK+3T   | East   | 1864 Sq.ft.      | 1190 Sq.ft.         | 60 Sq.ft.       | 448 Sq.ft. |