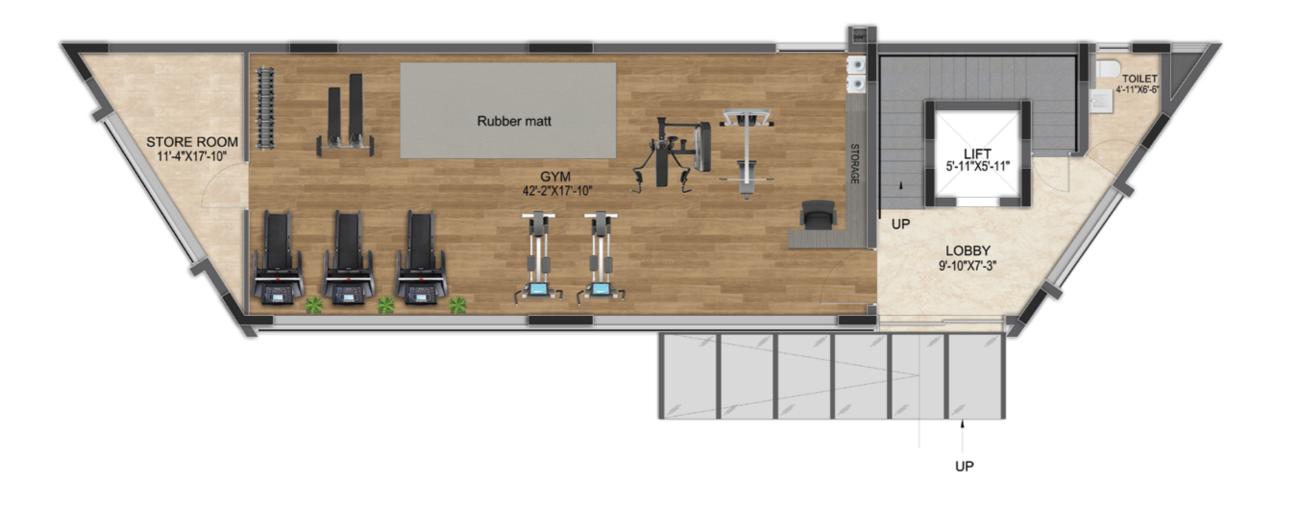

Area : 291 Sq.ft. South Facing



### Floor plan - 3<sup>rd</sup> to 13<sup>th</sup> Floor

3BHK+3T - 307 - 1307 Saleable Area - 1567 Sq.ft. RERA Carpet Area - 994 Sq.ft. UDS Area: 377 Sq.ft. North Facing

3BHK+3T - 306 - 1306

UDS Area: 384 Sq.ft. North Facing



3BHK+2T - 302 - 1302 Saleable Area - 1210 Sq.ft. RERA Carpet Area - 756 Sq.ft. UDS Area: 291 Sq.ft. South Facing

3BHK+2T - 305 - 1305 Saleable Area - 1350 Sq.ft. RERA Carpet Area - 867 Sq.ft. UDS Area: 325 Sq.ft. North Facing

2BHK+2T - 304 - 1304 Saleable Area - 1168 Sq.ft. RERA Carpet Area - 680 Sq.ft. UDS Area: 281 Sq.ft. North Facing

2BHK+2T - 303 - 1303 Saleable Area - 1171 Sq.ft. RERA Carpet Area - 680 Sq.ft. UDS Area: 281 Sq.ft. North Facing





### **Terrace Floor**





# DRA Palaris

### **Ground Floor Amenities**







### First Floor Amenities







### **Second Floor Amenities**







### **Terrace Floor Amenities**







## Individual Unit Plan (3BHK+3T - 1948 Sq.ft.)





201 to 1301

| Unit Nos.  | Unit Type | Facing | Saleable<br>Area | Rera Carpet<br>Area | Balcony<br>Area | UDS        |
|------------|-----------|--------|------------------|---------------------|-----------------|------------|
| 201 - 1301 | 3BHK+3T   | East   | 1948 Sq.ft.      | 1202 Sq.ft.         | 64 Sq.ft.       | 469 Sq.ft. |







| Unit Nos.  | Unit Type | Facing | Saleable<br>Area | Rera Carpet<br>Area | Balcony<br>Area | UDS        |
|------------|-----------|--------|------------------|---------------------|-----------------|------------|
| 201 - 1301 | 3BHK+3T   | East   | 1948 Sq.ft.      | 1202 Sq.ft.