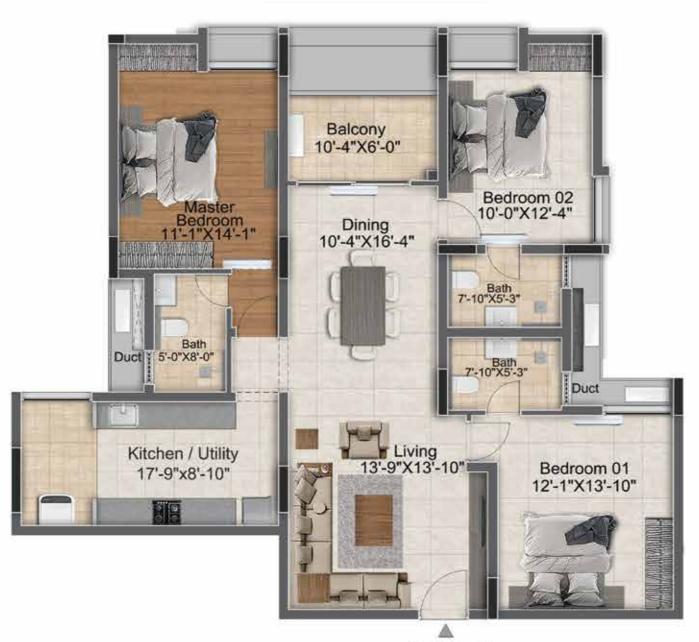

# Individual Unit Plan (3BHK+2T - 1350 Sq.ft.)

| Unit Nos.  | Unit Type | Facing | Saleable<br>Area | Rera Carpet<br>Area | Balcony<br>Area | UDS        |
|------------|-----------|--------|------------------|---------------------|-----------------|------------|
| 205 - 1305 | 3BHK+2T   | North  | 1350 Sq.ft.      | 867 Sq.ft.          | 41 Sq.ft.       | 325 Sq.ft. |

| Unit Nos.  | Unit Type | Facing | Saleable<br>Area | Rera Carpet<br>Area | Balcony<br>Area | UDS        |
|------------|-----------|--------|------------------|---------------------|-----------------|------------|
| 205 - 1305 | 3BHK+2T   | North  | 1350 Sq.ft.      | 867 Sq.ft.          | 41 Sq.ft.       | 325 Sq.ft. |