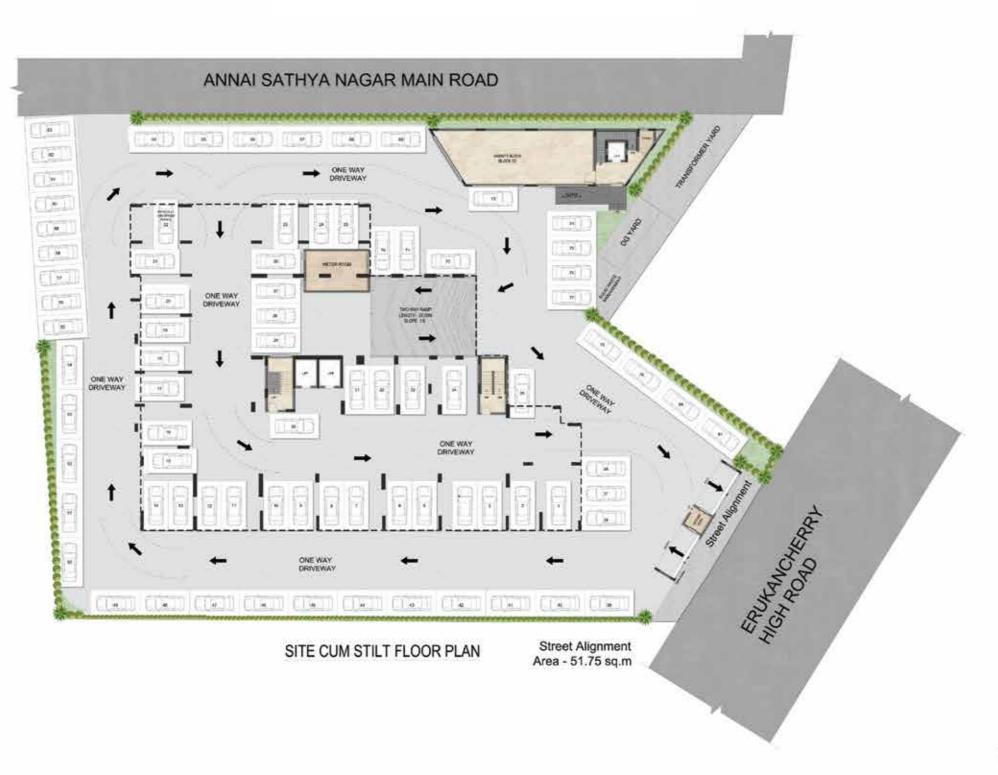

# DRA Polaris

### Master Plan







### Site Cum Stilt Floor







# Upper Stilt Floor







### Floor plan - 2<sup>nd</sup> Floor

3BHK+2T - 205 - 1305 Saleable Area - 1350 Sq.ft.

RERA Carpet Area - 867 Sq.ft.

UDS Area : 325 Sq.ft. North Facing

3BHK+3T - 207 - 1307 Saleable Area - 1567 Sq.ft. RERA Carpet Area - 994 Sq.ft. UDS Area : 377 Sq.ft. North Facing

3BHK+3T - 206 - 1306 Saleable Area - 1597 Sq.ft. RERA Carpet Area - 1019 Sq.ft. UDS Area : 384 Sq.ft. North Facing



2BHK+2T - 204 - 1304 2BHKSaleable Area - 1168 Sq.ft. Saleable
RERA Carpet Area - 680 Sq.ft. RERA Car
UDS Area : 281 Sq.ft. UDS A

North Facing

2BHK+2T - 203 - 1303 Saleable Area - 1171 Sq.ft. RERA Carpet Area - 680 Sq.ft. UDS Area : 281 Sq.ft. North Facing



3BHK+2T - 202 - 1302 Saleable Area - 1210 Sq.ft. RERA Carpet Area - 756 Sq.ft. UDS Area : 291 Sq.ft. South Facing