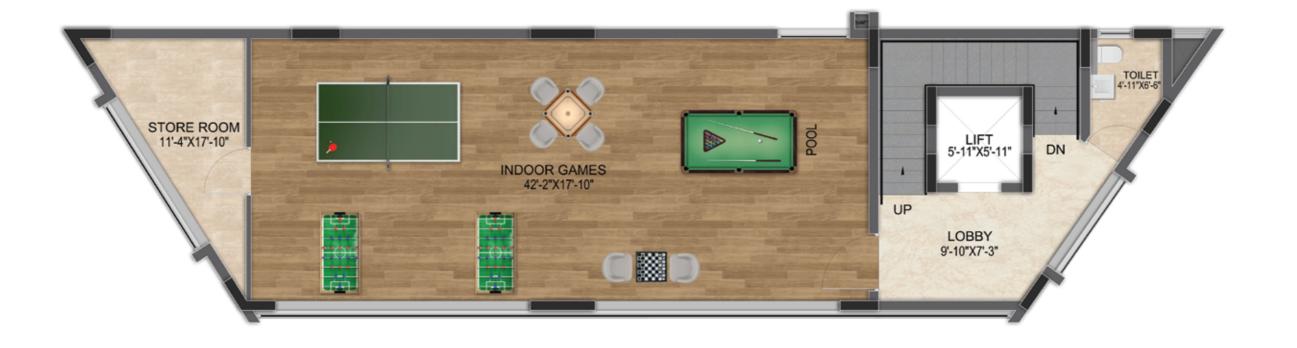

3<sup>th</sup> Floor

3BHK+3T - 307 - 1307 Saleable Area - 1567 Sq.ft. RERA Carpet Area - 994 Sq.ft. UDS Area: 377 Sq.ft. North Facing

3BHK+3T - 306 - 1306

UDS Area: 384 Sq.ft. North Facing



3BHK+2T - 302 - 1302 Saleable Area - 1210 Sq.ft. RERA Carpet Area - 756 Sq.ft. UDS Area: 291 Sq.ft. South Facing

3BHK+2T - 305 - 1305 Saleable Area - 1350 Sq.ft. RERA Carpet Area - 867 Sq.ft. UDS Area: 325 Sq.ft. North Facing

2BHK+2T - 304 - 1304 Saleable Area - 1168 Sq.ft. RERA Carpet Area - 680 Sq.ft. UDS Area: 281 Sq.ft. North Facing

2BHK+2T - 303 - 1303 Saleable Area - 1171 Sq.ft. RERA Carpet Area - 680 Sq.ft. UDS Area: 281 Sq.ft. North Facing





### **Terrace Floor**





# DRA Palaris

### **Ground Floor Amenities**







### First Floor Amenities







### **Second Floor Amenities**







### **Terrace Floor Amenities**







## Individual Unit Plan (3BHK+3T - 1948 Sq.ft.)





201 to 1301

| Unit Nos.  | Unit Type | Facing | Saleable<br>Area | Rera Carpet<br>Area | Balcony<br>Area | UDS        |
|------------|-----------|--------|------------------|---------------------|-----------------|------------|
| 201 - 1301 | 3BHK+3T   | East   | 1948 Sq.ft.      | 1202 Sq.ft.         | 64 Sq.ft.       | 469 Sq.ft. |







| Unit Nos.  | Unit Type | Facing | Saleable<br>Area | Rera Carpet<br>Area | Balcony<br>Area | UDS        |
|------------|-----------|--------|------------------|---------------------|-----------------|------------|
| 201 - 1301 | 3BHK+3T   | East   | 1948 Sq.ft.      | 1202 Sq.ft.         | 64 Sq.ft.       | 469 Sq.ft. |





# Individual Unit Plan (2BHK+