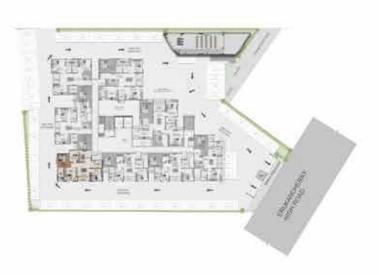

### Floor plan - 2<sup>nd</sup> Floor

3BHK+2T - 205 - 1305 Saleable Area - 1350 Sq.ft.

RERA Carpet Area - 867 Sq.ft.

UDS Area : 325 Sq.ft. North Facing

3BHK+3T - 207 - 1307 Saleable Area - 1567 Sq.ft. RERA Carpet Area - 994 Sq.ft. UDS Area : 377 Sq.ft. North Facing

3BHK+3T - 206 - 1306 Saleable Area - 1597 Sq.ft. RERA Carpet Area - 1019 Sq.ft. UDS Area : 384 Sq.ft. North Facing

2BHK+2T - 204 - 1304 2BHKSaleable Area - 1168 Sq.ft. Saleable
RERA Carpet Area - 680 Sq.ft. RERA Car
UDS Area : 281 Sq.ft. UDS A

North Facing

2BHK+2T - 203 - 1303 Saleable Area - 1171 Sq.ft. RERA Carpet Area - 680 Sq.ft. UDS Area : 281 Sq.ft. North Facing

3BHK+2T - 202 - 1302 Saleable Area - 1210 Sq.ft. RERA Carpet Area - 756 Sq.ft. UDS Area : 291 Sq.ft. South Facing