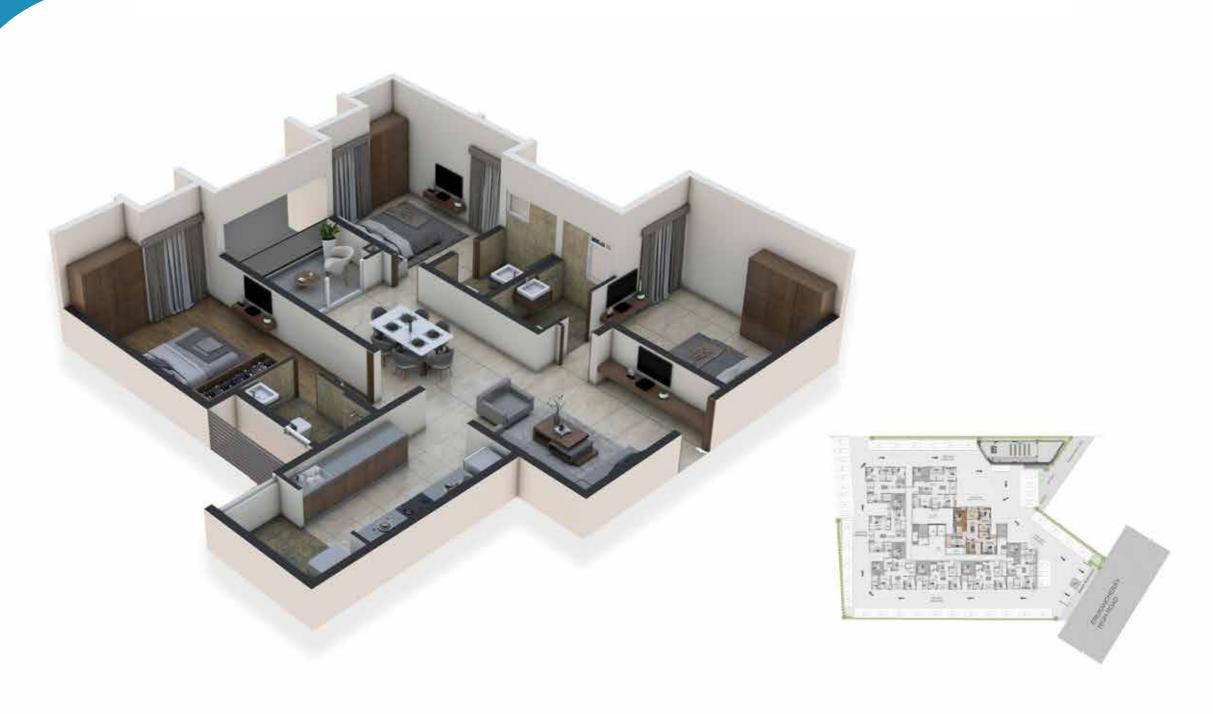

# Individual Unit Plan (3BHK+2T - 1350 Sq.ft.)

| Unit Nos.  | Unit Type | Facing | Saleable<br>Area | Rera Carpet<br>Area | Balcony<br>Area | UDS        |
|------------|-----------|--------|------------------|---------------------|-----------------|------------|
| 205 - 1305 | 3BHK+2T   | North  | 1350 Sq.ft.      | 867 Sq.ft.          | 41 Sq.ft.       | 325 Sq.ft. |

| Unit Nos.  | Unit Type | Facing | Saleable<br>Area | Rera Carpet<br>Area | Balcony<br>Area | UDS        |
|------------|-----------|--------|------------------|---------------------|-----------------|------------|
| 205 - 1305 | 3BHK+2T   | North  | 1350 Sq.ft.      | 867 Sq.ft.          | 41 Sq.ft.       | 325 Sq.ft. |