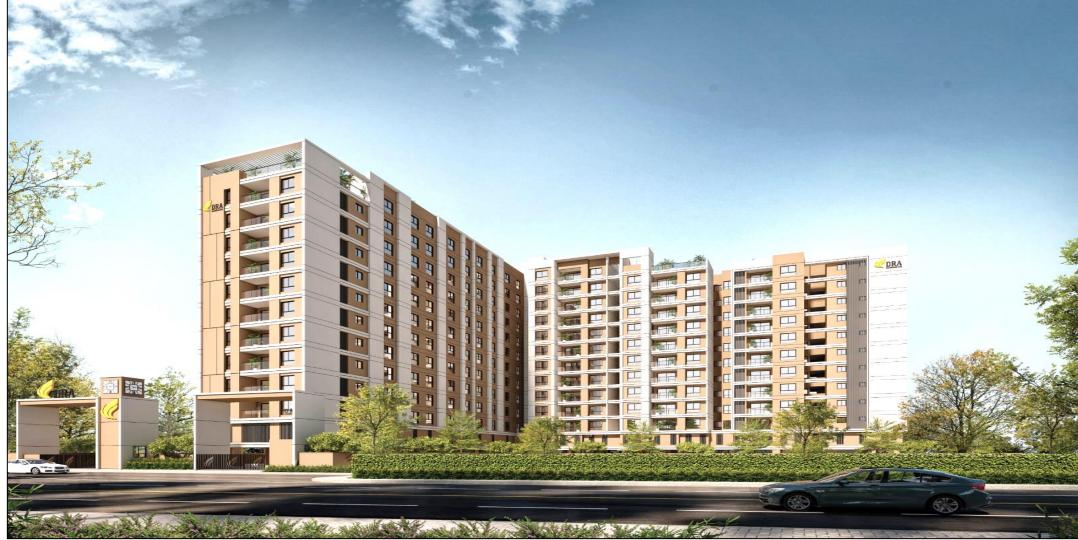

## Over all percentage of Completion

| S. No | Project Code | Project Name | Saleable Area in Sqft | Cumulative%<br>Achieved up to<br>April-25 | Status           |
|-------|--------------|--------------|-----------------------|-------------------------------------------|------------------|
| 1     | DRA-30`      | Astra        | 1,87,894              | 4%                                        | Foundation Stage |