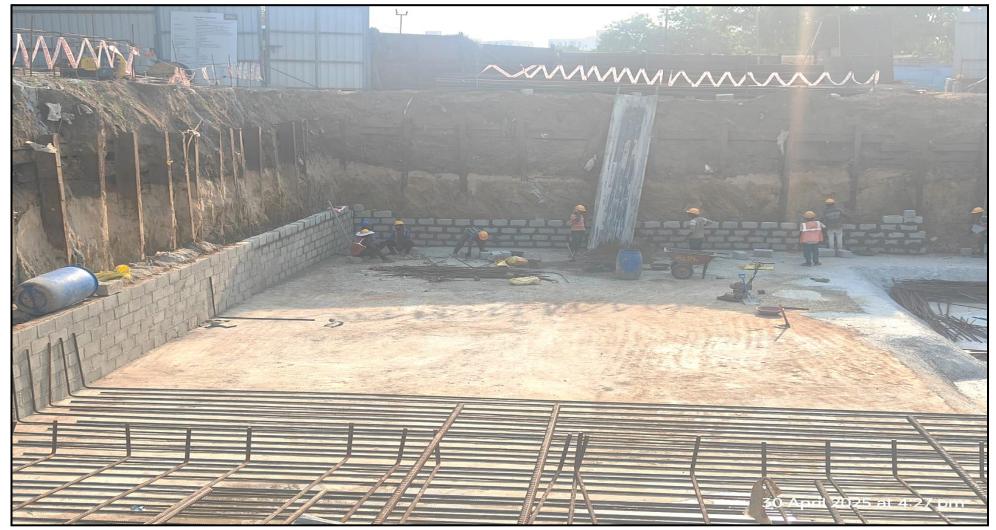

Main building – Pour 4 Raft reinforcement work completed

Main building – Pour 4 Raft PCC completed.

Main building – Pour 4 Raft shuttering work completed.

Main building – Pour 4 Raft concrete work completed (573cum).

UG Sump wall reinforcement work completed.

UG Sump – 1<sup>st</sup> Lift wall shuttering work completed

**STP – Surface dressing for PCC completed** 

**STP – Raft shuttering block work in progress** 

Astra