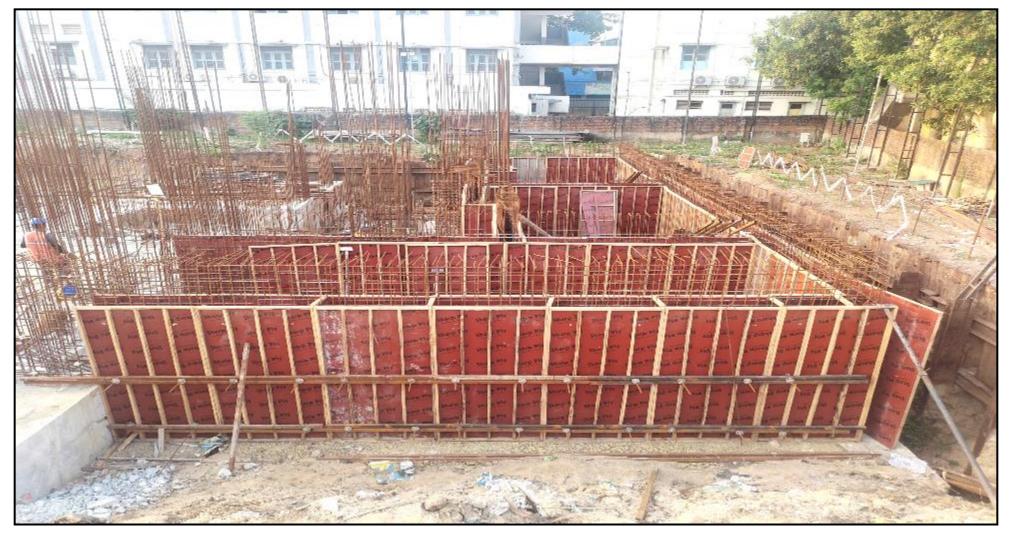

UG Sump wall reinforcement work completed.

UG Sump – 1<sup>st</sup> Lift wall shuttering work completed

**STP – Surface dressing for PCC completed** 

**STP – Raft shuttering block work in progress** 

Astra