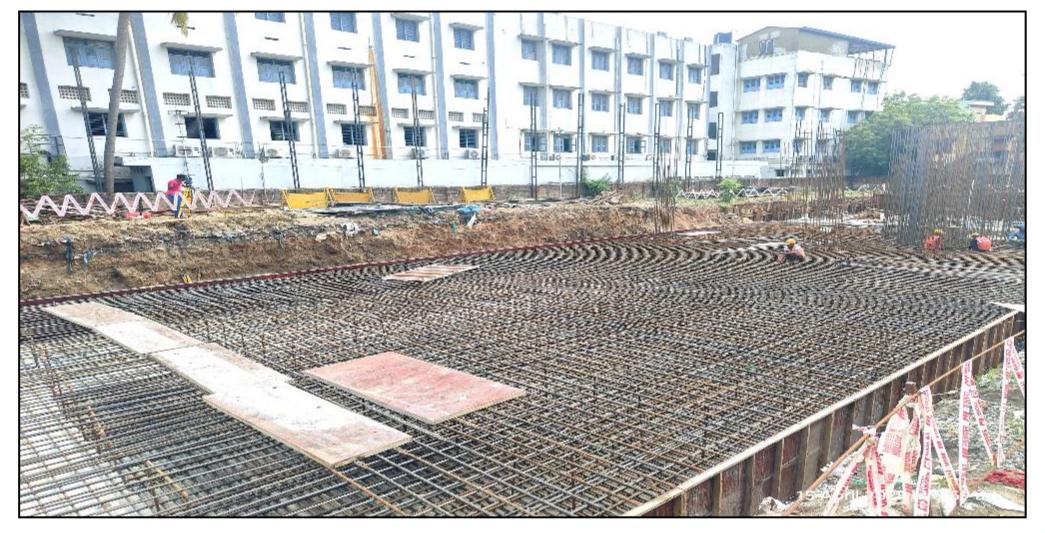

Main building – Pour 4 Raft reinforcement work completed

Main building – Pour 4 Raft PCC completed.

Main building – Pour 4 Raft shuttering work completed.

Main building – Pour 4 Raft concrete work completed (573cum).

UG Sump wall reinforcement work completed.

UG Sump – 1<sup>st</sup> Lift wall shuttering work completed

**STP – Surface dressing for PCC completed** 

**STP – Raft shuttering block work in progress** 

Astra