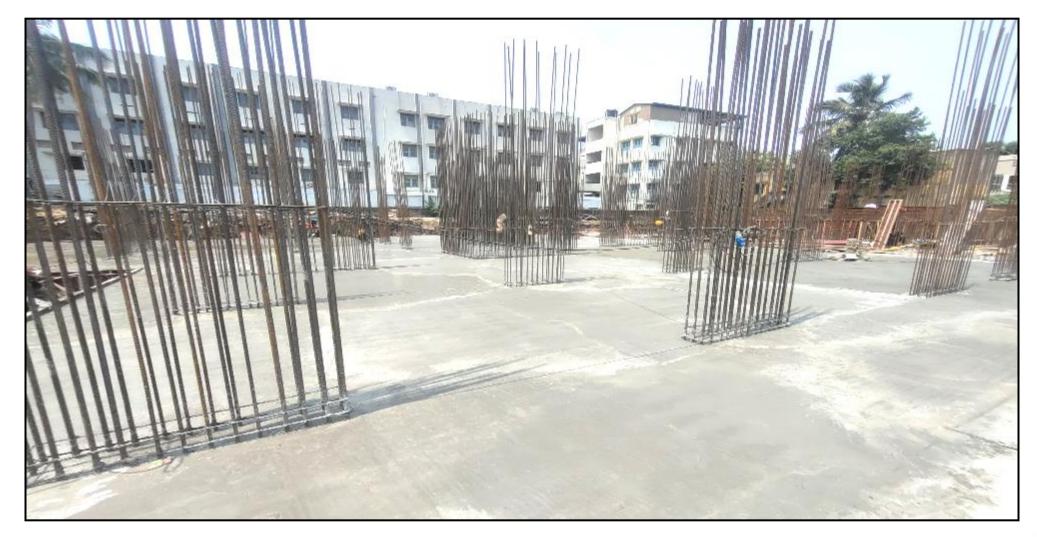

Main building – Pour 4 Raft reinforcement work completed

Main building – Pour 4 Raft PCC completed.

Main building – Pour 4 Raft shuttering work completed.

Main building – Pour 4 Raft concrete work completed (573cum).