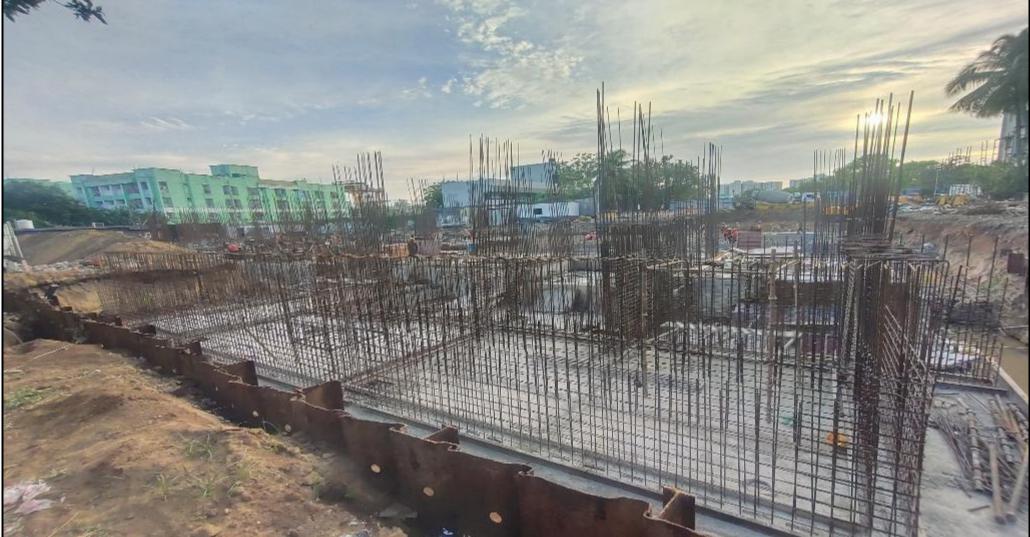

Main building – Pour 4 Raft reinforcement work completed

Main building – Pour 4 Raft PCC completed.

Main building – Pour 4 Raft shuttering work completed.

Main building – Pour 4 Raft concrete work completed (573cum).