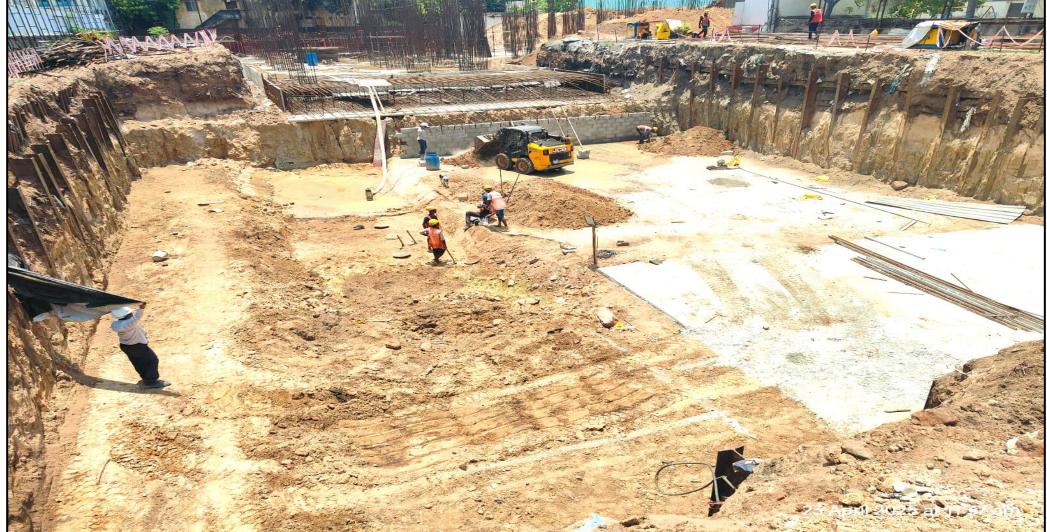

UG Sump wall reinforcement work completed.

UG Sump – 1<sup>st</sup> Lift wall shuttering work completed

**STP – Surface dressing for PCC completed** 

**STP – Raft shuttering block work in progress** 

Astra