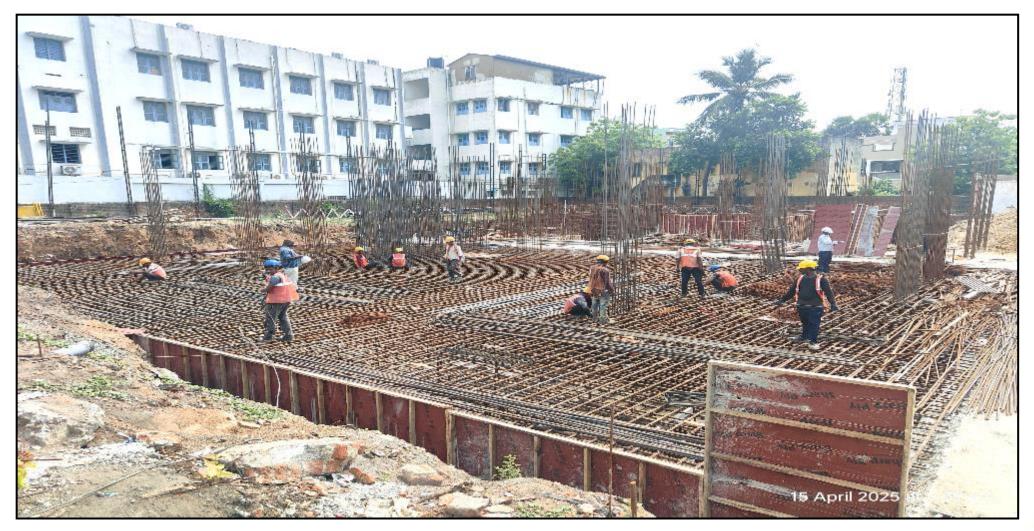

Main building – Pour 4 Raft reinforcement work completed

Main building – Pour 4 Raft PCC completed.

Main building – Pour 4 Raft shuttering work completed.

Main building – Pour 4 Raft concrete work completed (573cum).