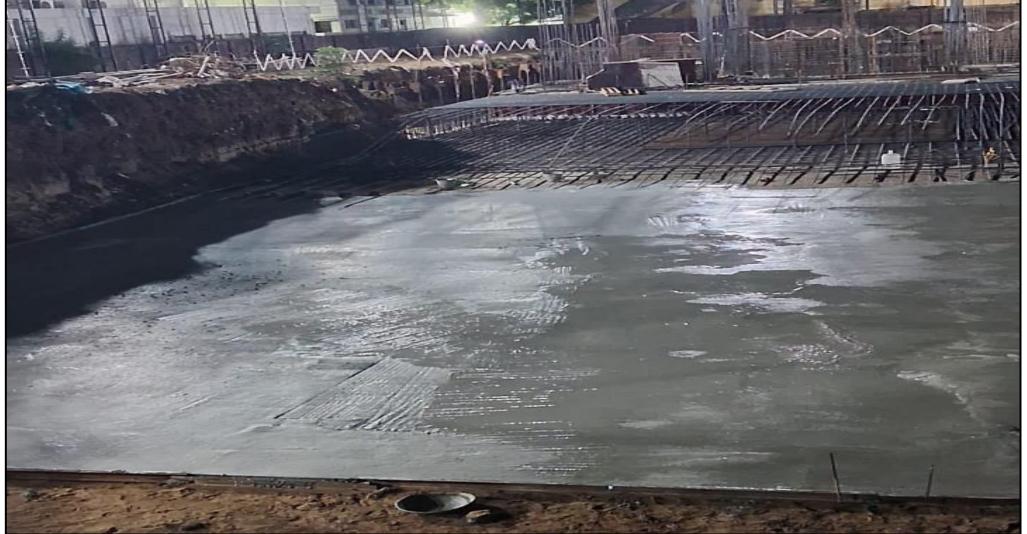

Main building – Pour 4 Raft reinforcement work completed

Main building – Pour 4 Raft PCC completed.

Main building – Pour 4 Raft shuttering work completed.

Main building – Pour 4 Raft concrete work completed (573cum).