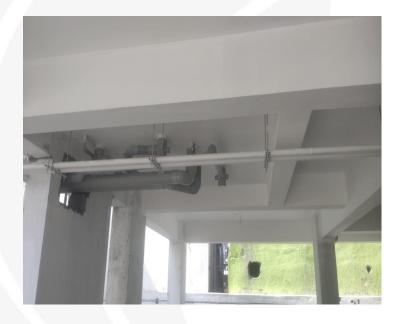

Stilt floor soil and waste line plumbing pipe connection work completed

Toilet false ceiling work completed

All flats customer inspection completed

Staircase area 1st coat painting work completed

Terrace plumbing pipe line work completed