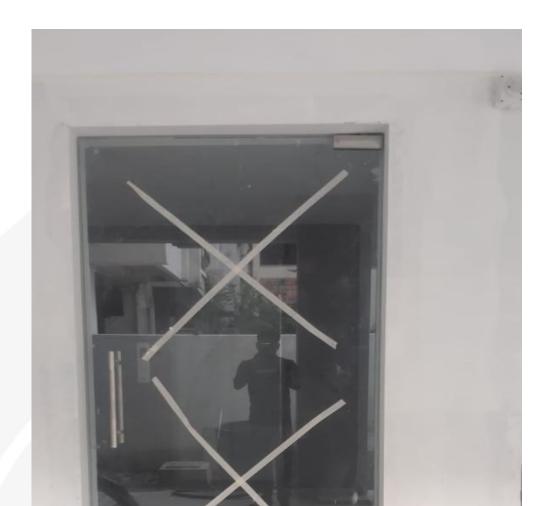

**Front Elevation** 

Stilt floor carparking painting work completed

Stilt floor paver work completed

Stilt floor column painting work completed

Stilt floor CCTV camera fixing work in completed

Stilt floor lift lobby glass door fixing work completed