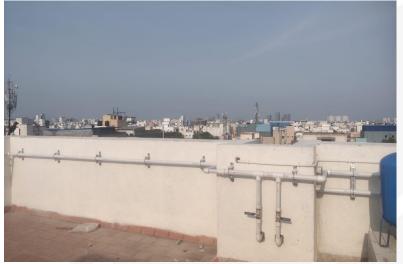

Stilt floor soil and waste line plumbing pipe connection work completed

Toilet false ceiling work completed

All flats customer inspection completed

Staircase area 1st coat painting work completed

Terrace plumbing pipe line work completed

Terrace OHT tank ladder work completed

Terrace booster pump & OTS covering work completed

**External painting work in progress** 

After CC works compound wall demolition & compound wall MS work in progress