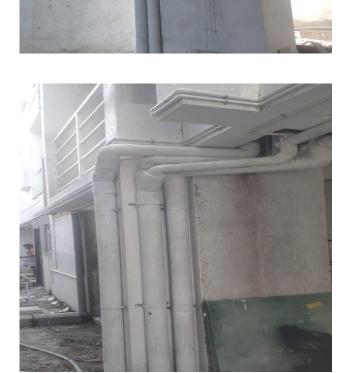

Stilt floor soil and waste line plumbing pipe connection work completed

Toilet false ceiling work completed

All flats customer inspection completed

Staircase area 1st coat painting work completed

Terrace plumbing pipe line work completed

Terrace OHT tank ladder work completed

Terrace booster pump & OTS covering work completed

**External painting work in progress** 

After CC works compound wall demolition & compound wall MS work in progress