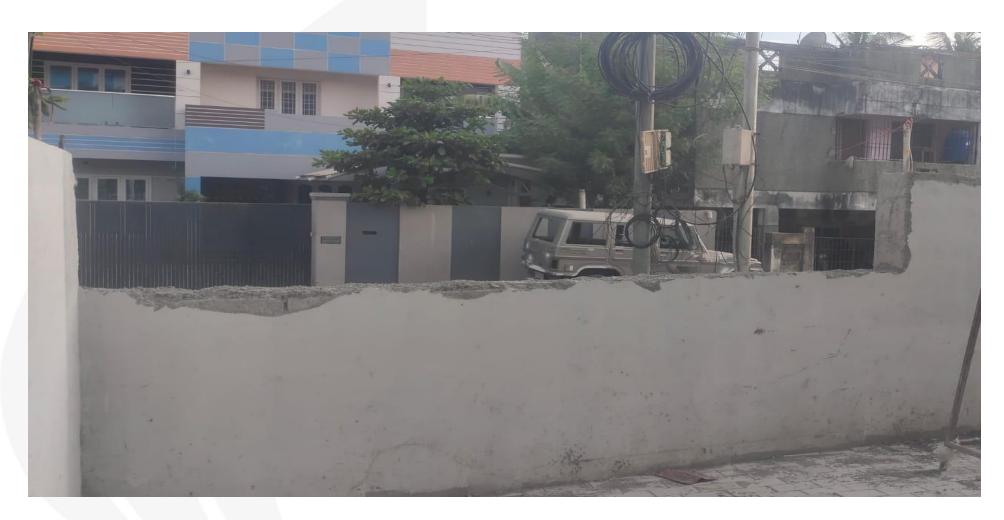

Terrace OHT tank ladder work completed

Terrace booster pump & OTS covering work completed

**External painting work in progress** 

After CC works compound wall demolition & compound wall MS work in progress