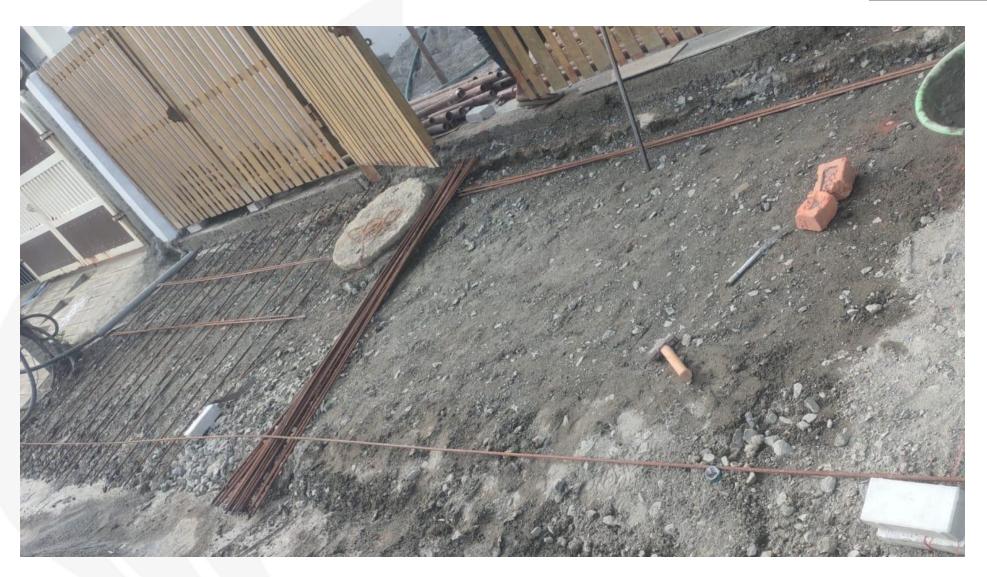

Stilt floor entrance ramp work in progress

Terrace pergola MS work & Terrace Elevation slab scaffolding work in progress

Thank you!