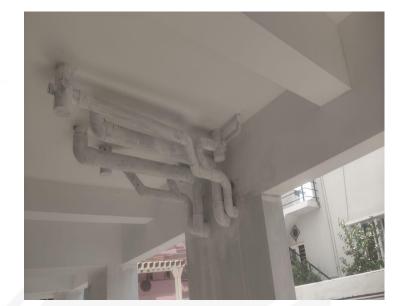

Stilt floor soil and waste line plumbing pipe connection work completed

Toilet false ceiling work completed

All flats customer inspection completed

Staircase area 1st coat painting work completed

Terrace plumbing pipe line work completed