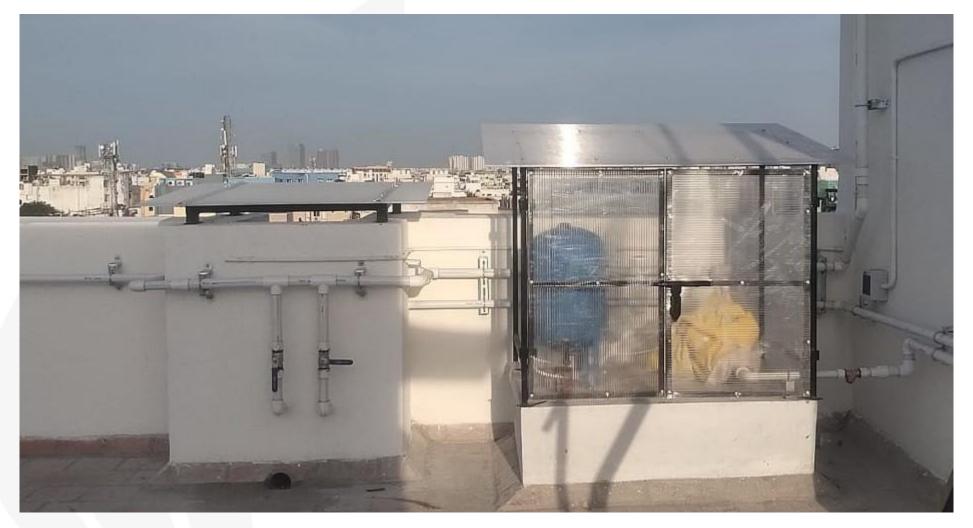

Terrace OHT tank ladder work completed

Terrace booster pump & OTS covering work completed

**External painting work in progress** 

After CC works compound wall demolition & compound wall MS work in progress