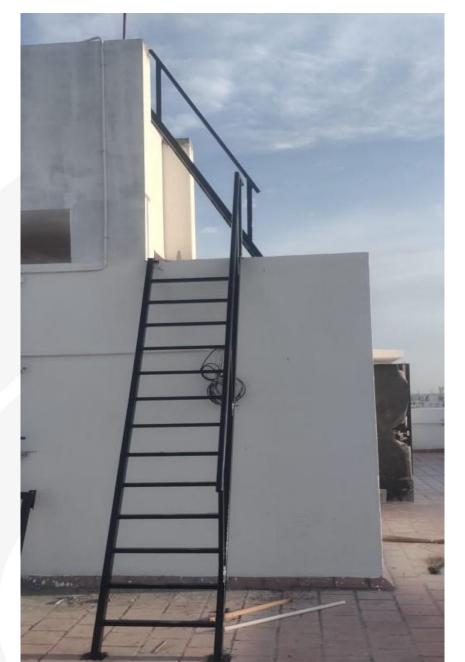

Terrace OHT tank ladder work completed

Terrace booster pump & OTS covering work completed

**External painting work in progress** 

After CC works compound wall demolition & compound wall MS work in progress