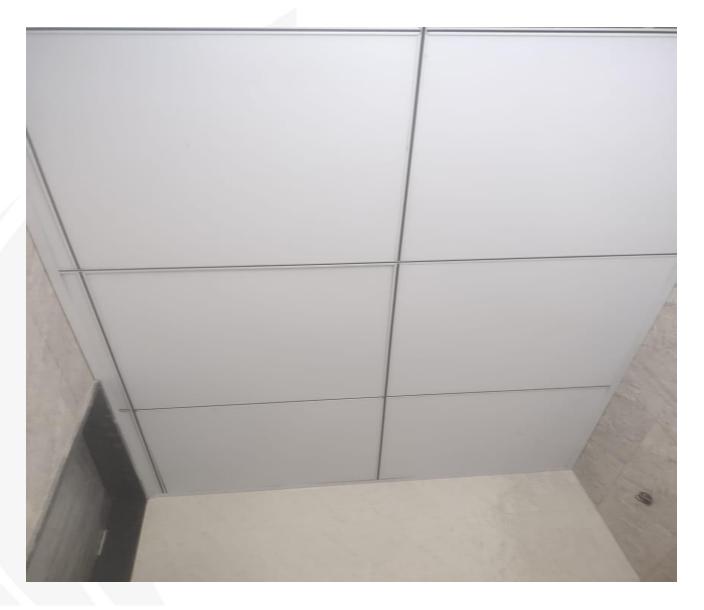

Stilt floor soil and waste line plumbing pipe connection work completed

Toilet false ceiling work completed

All flats customer inspection completed

Staircase area 1st coat painting work completed

Terrace plumbing pipe line work completed