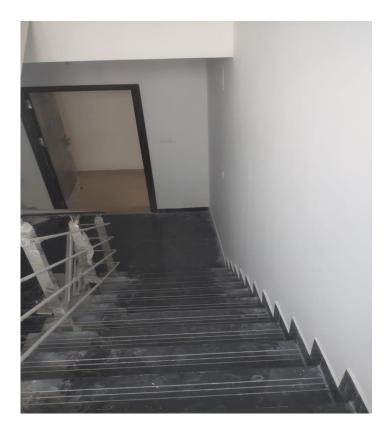

Stilt floor soil and waste line plumbing pipe connection work completed

Toilet false ceiling work completed

All flats customer inspection completed

Staircase area 1st coat painting work completed

Terrace plumbing pipe line work completed