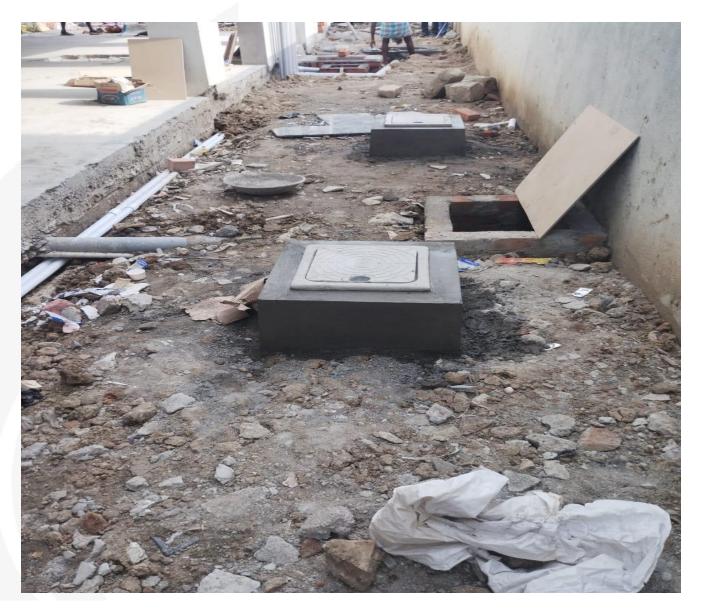

External stilt floor Electrical earth pit chamber work in progress

**Entrance gate work completed** 

Compound wall four side work completed

Thank you!