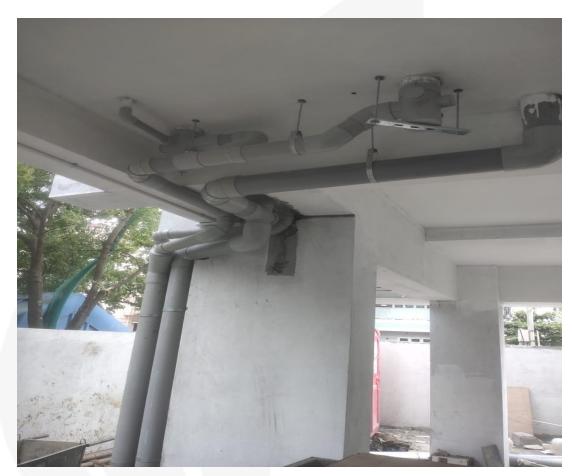

Unit 201,202,301,302,401 flats 1<sup>st</sup> coat internal painting work completed

Terrace clay tiles work completed

External painting 1<sup>st</sup> coat east & west side work in progress

East side External plumbing Shaft plumbing pipe line work & chamber work in progress