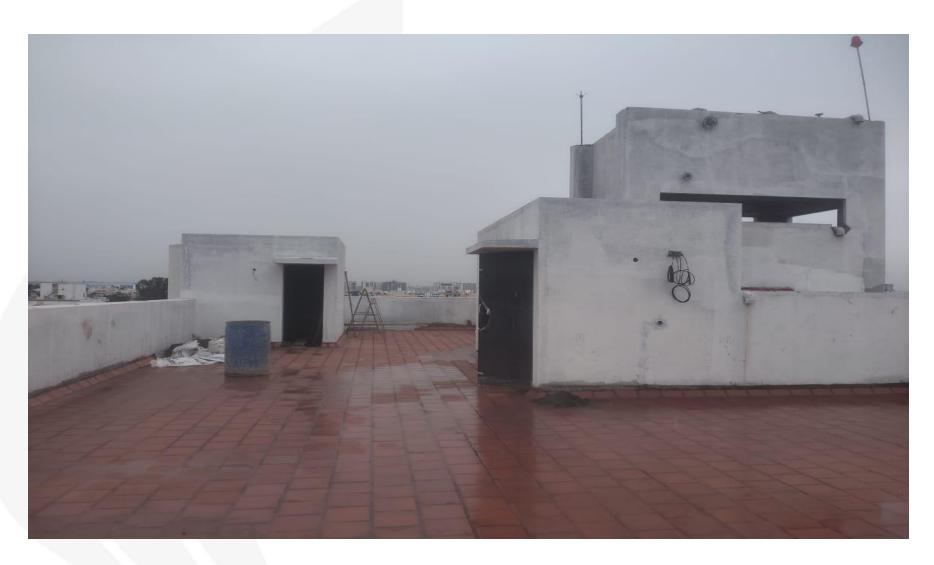

Unit 201,202,301,302,401 flats 1<sup>st</sup> coat internal painting work completed

Terrace clay tiles work completed

External painting 1<sup>st</sup> coat east & west side work in progress

East side External plumbing Shaft plumbing pipe line work & chamber work in progress