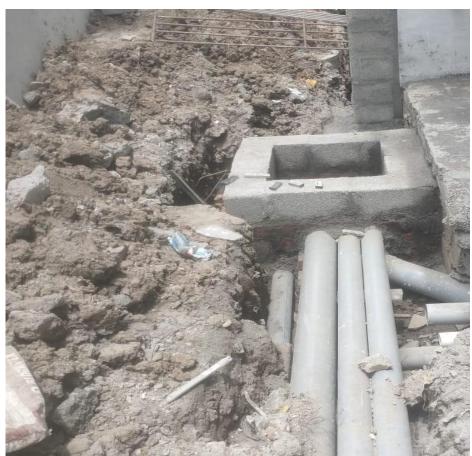

External stilt floor Electrical earth pit chamber work in progress

**Entrance gate work completed** 

Compound wall four side work completed

Thank you!