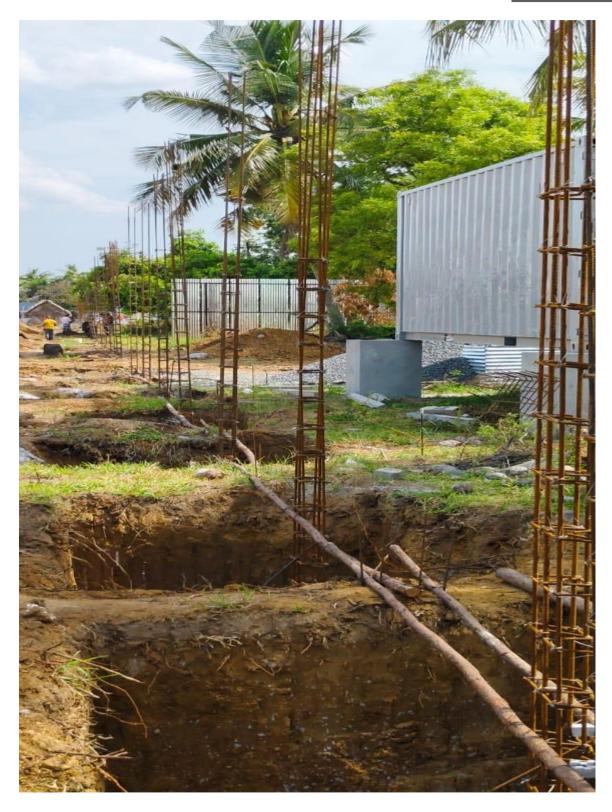

STORAGE CONTAINER FIXING WORK COMPLETED

LABOUR SHED PLUMBING WORK COMPLETED

STEEL YARD&LABOR SHED BARRICATION WORK COMPLETED

NORTH SIDE COMPOUND WALL FOOTING CONCRETE WORK IN PROGRESS

WEST SIDE COMPOUND WALL FOOTING & COLUMN CONCRETE WORK IN PROGRESS

#### MAIN BUILDING EARTH WORK EXCAVATION WORK COMMENCED

Thank you!