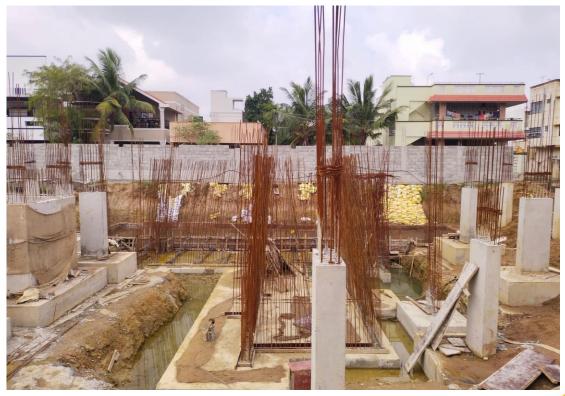

**Block-3- Top View** 

**Block-3- Stilt Floor Column Reinforcement & Concrete Work in Progress** 

**Block-3- Plinth Beam DPC & Protective Plastering Work in Progress** 

**Block-4- Top View** 

## **Block-4- Plinth Beam PCC & Shuttering work in Progress**

**Rain Water Tank Water Proofing Work Commenced** 