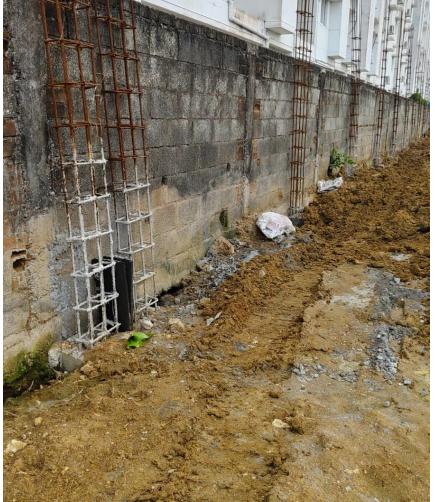

#### **Entrance Arch Footing Concrete Work Completed**

East Side Compound Wall Footing & Column Concrete Work in Progress