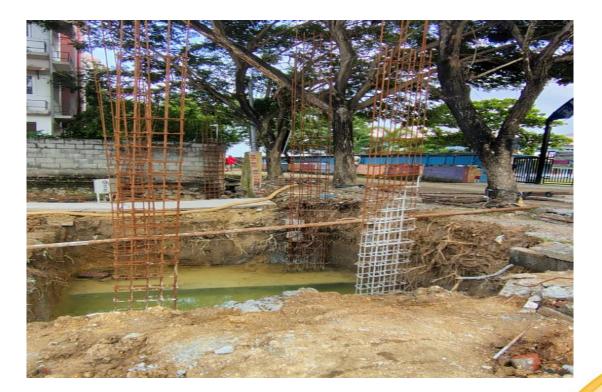

#### **Entrance Arch Footing Concrete Work Completed**

East Side Compound Wall Footing & Column Concrete Work in Progress