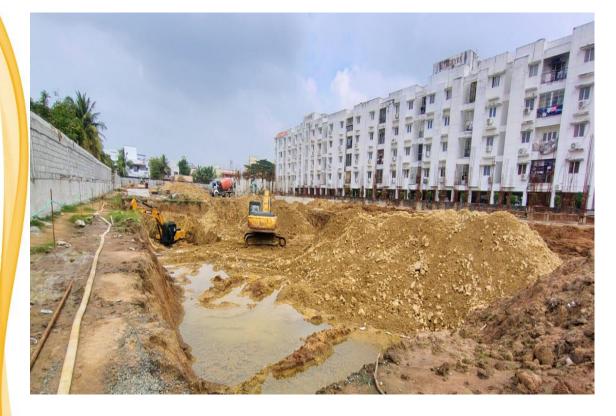

| Commencement of Fourth Floor Roof   |          |                    |         |  |  |  |
| 7                                           | Commencement of Fifth Floor Roof    |          |                    |         |  |  |  |
| 8                                           | Commencement of Masonry Work        |          |                    |         |  |  |  |
| 9                                           | Commencement of Internal Plastering |          |                    |         |  |  |  |
| 10                                          | Commencement of Internal Finishes   |          |                    |         |  |  |  |







**Site Front View** 







### **Block-1-Top View**









## **Block-1 Column Shuttering & Concrete Work in Progress**









**Block-1-STP Excavation Work in Progress** 







**Block-2- Top View** 









**Block-2** – Footing & Column Concrete work in progress









UG Sump- Raft Reinforcement & Shuttering & Concrete Work in Progress







**Block-3- Top View** 









**Block-3- Stilt Floor Column Reinforcement & Concrete Work in Progress** 









**Block-3- Plinth Beam DPC & Protective Plastering Work in Progress** 







**Block-4- Top View** 









## **Block-4- Plinth Beam PCC & Shuttering work in Progress**









**Rain Water Tank Water Proofing Work Commenced** 









#### **Entrance Arch Footing Concrete Work Completed**









East Side Compound Wall Footing & Column Concrete Work in Progress