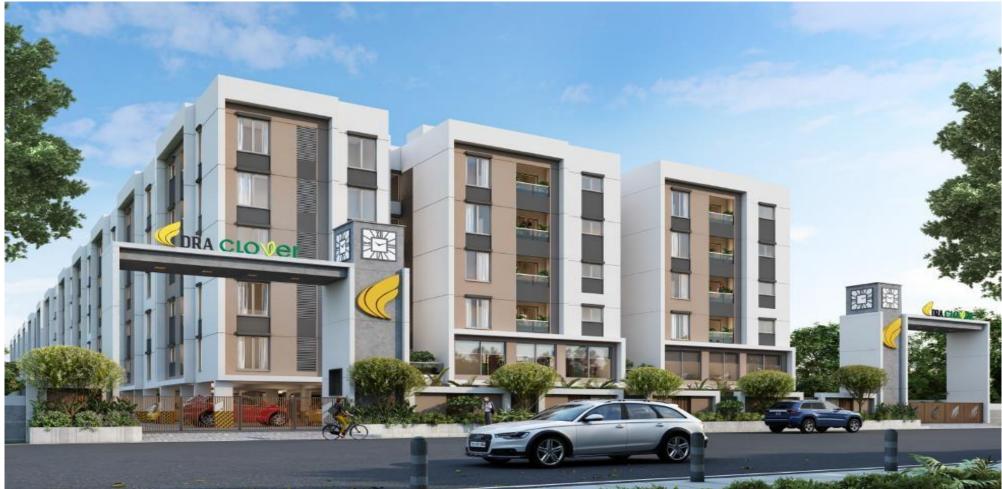

# **BEENA CLOVER**

**Monthly Construction Updates – December 2024** 





#### Over all percentage of Completion

| S. No | Project Code | Project Name | Saleable Area in Sqft | Cumulative%<br>Achieved up to<br>Dec-24 | Status           |
|-------|--------------|--------------|-----------------------|-----------------------------------------|------------------|
| 1     | DRA-29       | Clover       | 2,78,615              | 10%                                     | Foundation Stage |







| STAGE COMPLETION STATUS UP TO DECEMBER 2024 |                                     |          |                    |         |  |  |  |
|---------------------------------------------|-------------------------------------|----------|--------------------|---------|--|--|--|
| S. No