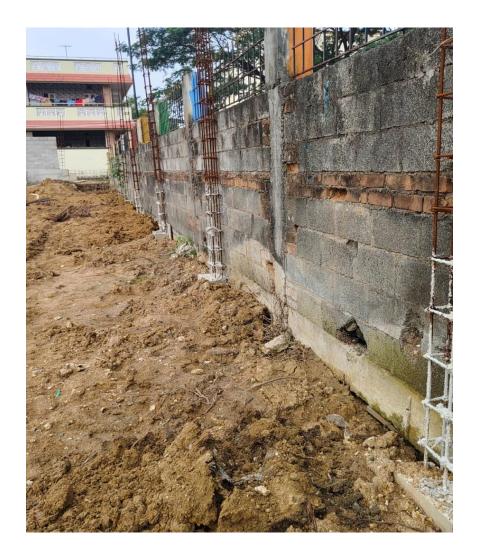

#### **Entrance Arch Footing Concrete Work Completed**

East Side Compound Wall Footing & Column Concrete Work in Progress