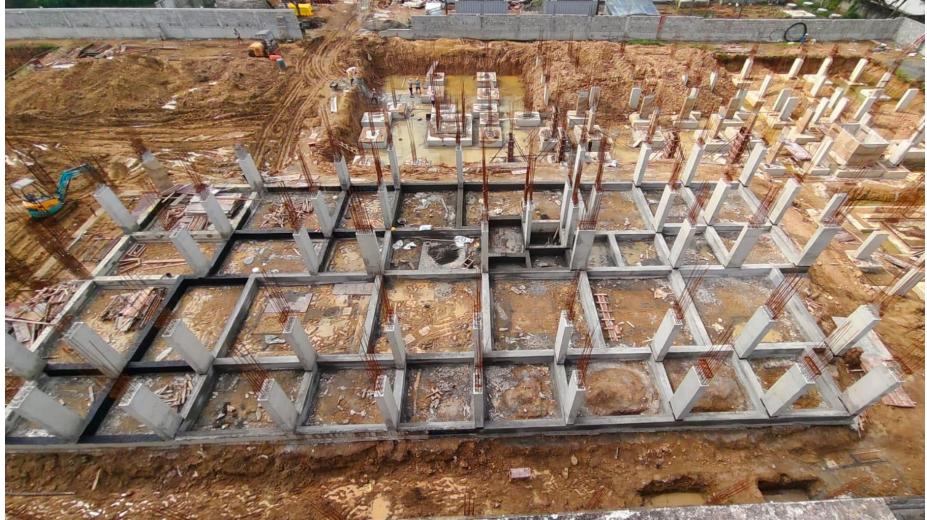

### **Block-1-Top View**

## **Block-1 Column Shuttering & Concrete Work in Progress**

**Block-1-STP Excavation Work in Progress** 

**Block-2- Top View** 

**Block-2** – Footing & Column Concrete work in progress

UG Sump- Raft Reinforcement & Shuttering & Concrete Work in Progress