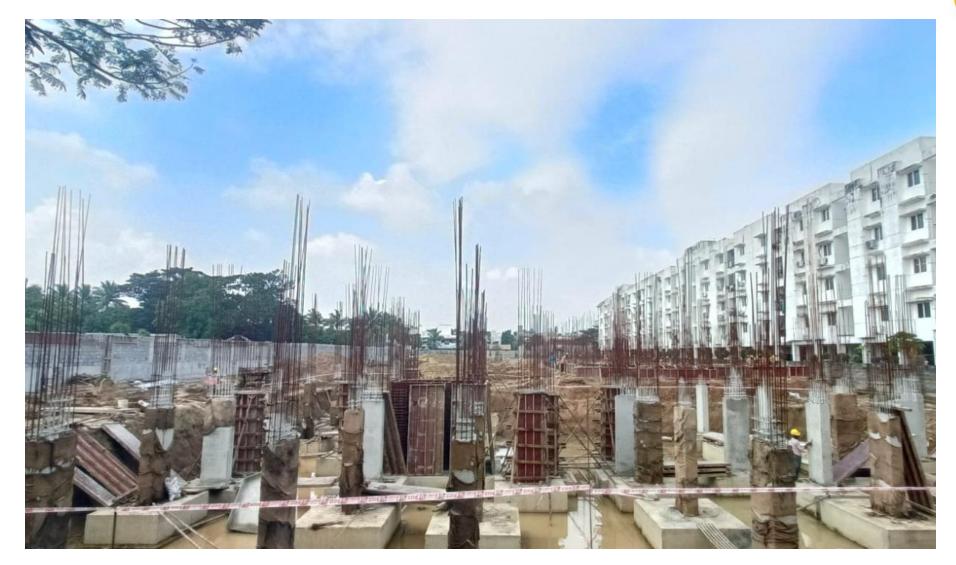

## **Block-1 Column Shuttering & Concrete Work in Progress**

**Block-1-STP Excavation Work in Progress** 

**Block-2- Top View** 

**Block-2** – Footing & Column Concrete work in progress

UG Sump- Raft Reinforcement & Shuttering & Concrete Work in Progress