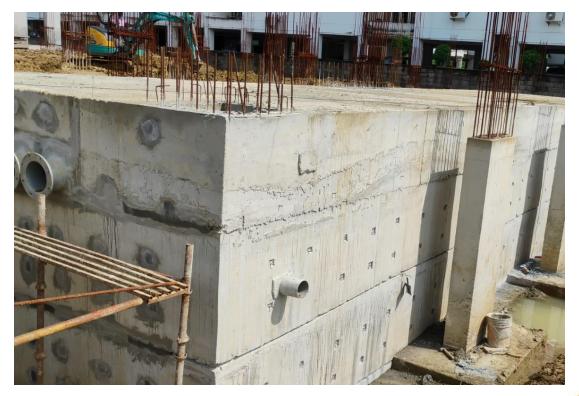

## **Block-1 Column Shuttering & Concrete Work in Progress**

**Block-1-STP Excavation Work in Progress** 

**Block-2- Top View** 

**Block-2** – Footing & Column Concrete work in progress

UG Sump- Raft Reinforcement & Shuttering & Concrete Work in Progress