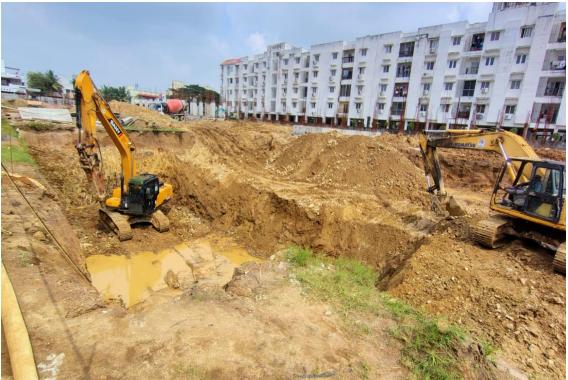

## **Block-1 Column Shuttering & Concrete Work in Progress**

**Block-1-STP Excavation Work in Progress** 

**Block-2- Top View** 

**Block-2** – Footing & Column Concrete work in progress

UG Sump- Raft Reinforcement & Shuttering & Concrete Work in Progress