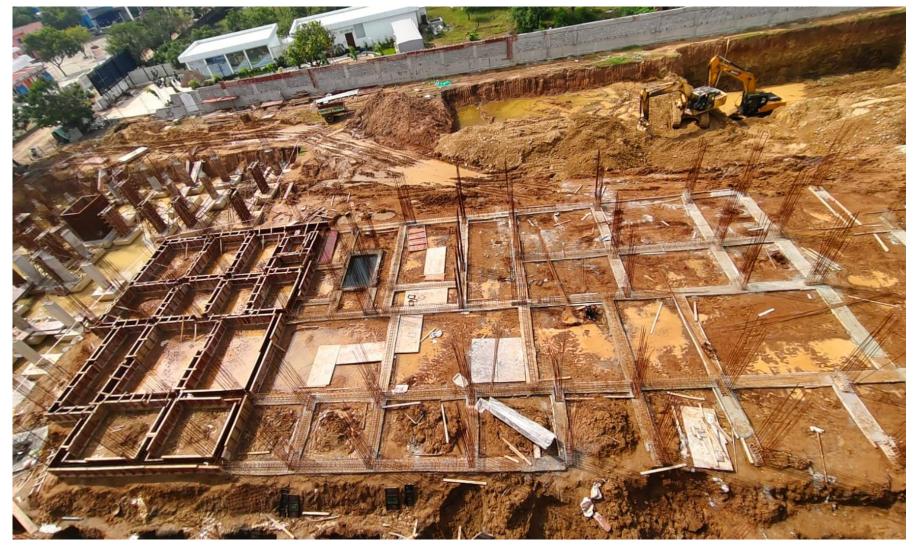

| Commencement of Internal Plastering |          |                    |         |  |  |  |
| 10                                          | Commencement of Internal Finishes   |          |                    |         |  |  |  |







**Site Front View** 







### **Block-1-Top View**









## **Block-1 Column Shuttering & Concrete Work in Progress**









**Block-1-STP Excavation Work in Progress** 







**Block-2- Top View** 









**Block-2** – Footing & Column Concrete work in progress









UG Sump- Raft Reinforcement & Shuttering & Concrete Work in Progress







**Block-3- Top View** 









**Block-3- Stilt Floor Column Reinforcement & Concrete Work in Progress** 









**Block-3- Plinth Beam DPC & Protective Plastering Work in Progress** 







**Block-4- Top View** 









## **Block-4- Plinth Beam PCC & Shuttering work in Progress**









**Rain Water Tank Water Proofing Work Commenced** 









#### **Entrance Arch Footing Concrete Work Completed**









East Side Compound Wall Footing & Column Concrete Work in Progress