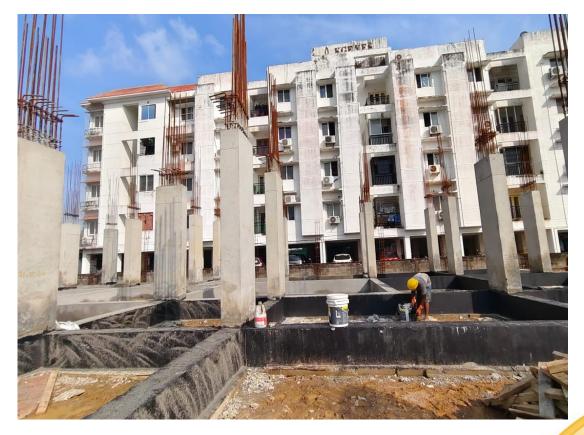

|                    |         |  |  |  |
| 9                                           | Commencement of Internal Plastering |          |                    |         |  |  |  |
| 10                                          | Commencement of Internal Finishes   |          |                    |         |  |  |  |







**Site Front View** 







### **Block-1-Top View**









## **Block-1 Column Shuttering & Concrete Work in Progress**









**Block-1-STP Excavation Work in Progress** 







**Block-2- Top View** 









**Block-2** – Footing & Column Concrete work in progress









UG Sump- Raft Reinforcement & Shuttering & Concrete Work in Progress







**Block-3- Top View** 









**Block-3- Stilt Floor Column Reinforcement & Concrete Work in Progress** 









**Block-3- Plinth Beam DPC & Protective Plastering Work in Progress** 







**Block-4- Top View** 









## **Block-4- Plinth Beam PCC & Shuttering work in Progress**









**Rain Water Tank Water Proofing Work Commenced** 









#### **Entrance Arch Footing Concrete Work Completed**









East Side Compound Wall Footing & Column Concrete Work in Progress