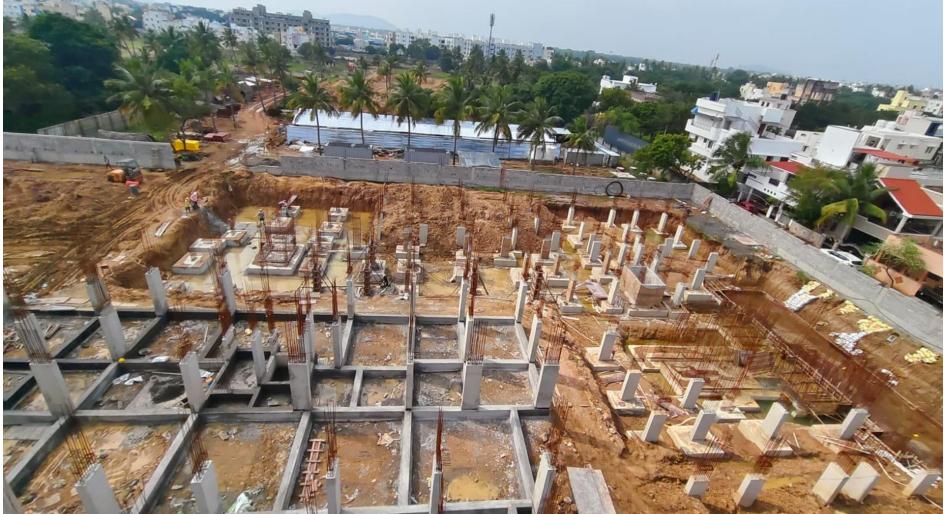

or Roof   |          |                    |         |  |  |  |
| 7                                           | Commencement of Fifth Floor Roof    |          |                    |         |  |  |  |
| 8                                           | Commencement of Masonry Work        |          |                    |         |  |  |  |
| 9                                           | Commencement of Internal Plastering |          |                    |         |  |  |  |
| 10                                          | Commencement of Internal Finishes   |          |                    |         |  |  |  |







**Site Front View** 







### **Block-1-Top View**









## **Block-1 Column Shuttering & Concrete Work in Progress**









**Block-1-STP Excavation Work in Progress** 







**Block-2- Top View** 









**Block-2** – Footing & Column Concrete work in progress









UG Sump- Raft Reinforcement & Shuttering & Concrete Work in Progress







**Block-3- Top View** 









**Block-3- Stilt Floor Column Reinforcement & Concrete Work in Progress** 









**Block-3- Plinth Beam DPC & Protective Plastering Work in Progress** 







**Block-4- Top View** 









## **Block-4- Plinth Beam PCC & Shuttering work in Progress**









**Rain Water Tank Water Proofing Work Commenced** 









#### **Entrance Arch Footing Concrete Work Completed**









East Side Compound Wall Footing & Column Concrete Work in Progress