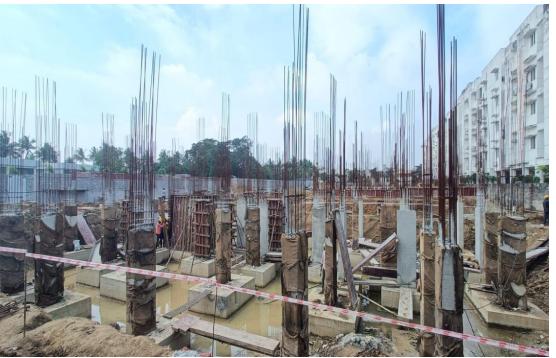

## **Block-1 Column Shuttering & Concrete Work in Progress**

**Block-1-STP Excavation Work in Progress** 

**Block-2- Top View** 

**Block-2** – Footing & Column Concrete work in progress

UG Sump- Raft Reinforcement & Shuttering & Concrete Work in Progress