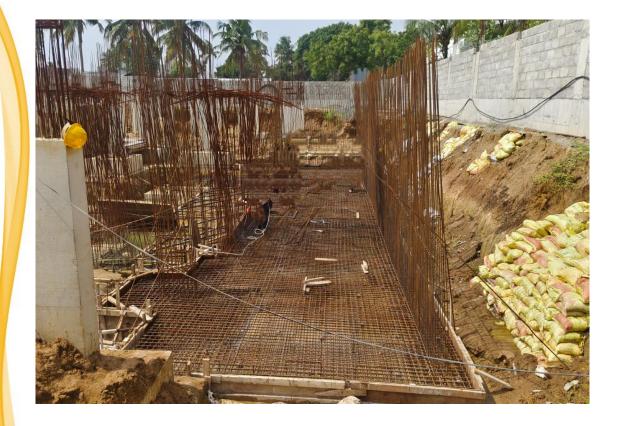

## **Block-1 Column Shuttering & Concrete Work in Progress**

**Block-1-STP Excavation Work in Progress** 

**Block-2- Top View** 

**Block-2** – Footing & Column Concrete work in progress

UG Sump- Raft Reinforcement & Shuttering & Concrete Work in Progress