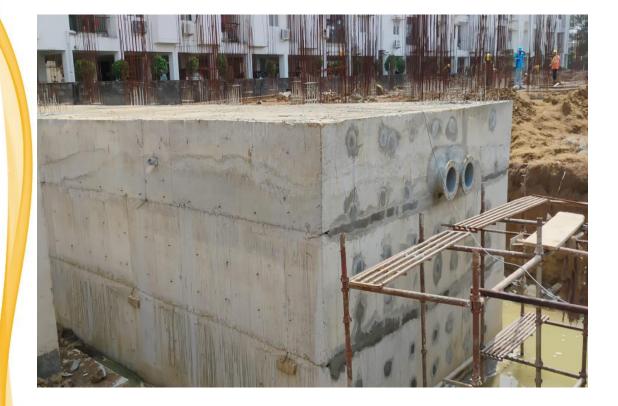

## **Block-1 Column Shuttering & Concrete Work in Progress**

**Block-1-STP Excavation Work in Progress** 

**Block-2- Top View** 

**Block-2** – Footing & Column Concrete work in progress

UG Sump- Raft Reinforcement & Shuttering & Concrete Work in Progress