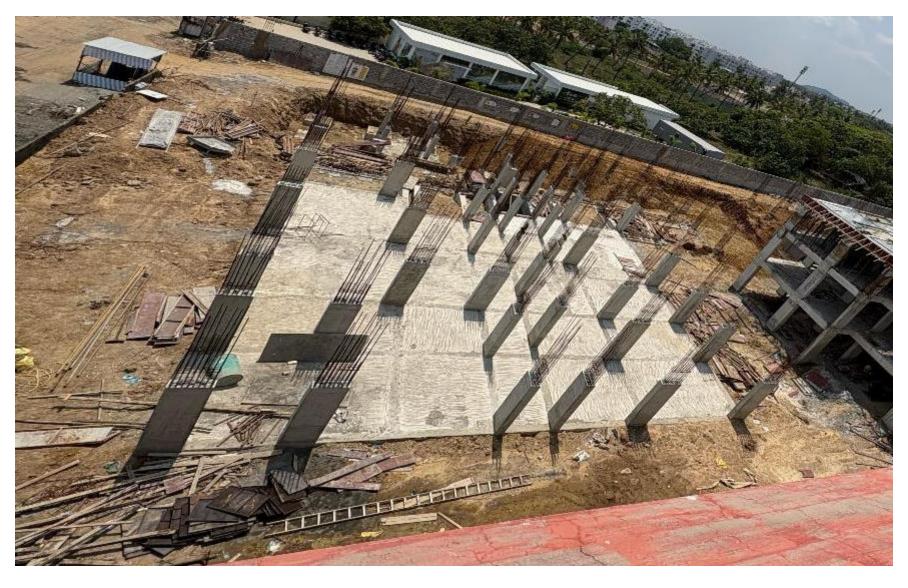

**Site Top View** 

**Site Front View** 

**Block-1-Top View** 

**Block-1- Pour-1-Back filling Work in Progress** 

**Block-1-STP Wall Concrete Work in progress** 

**Block-2- Pour 1 - Stilt Floor Pcc Work Completed** 