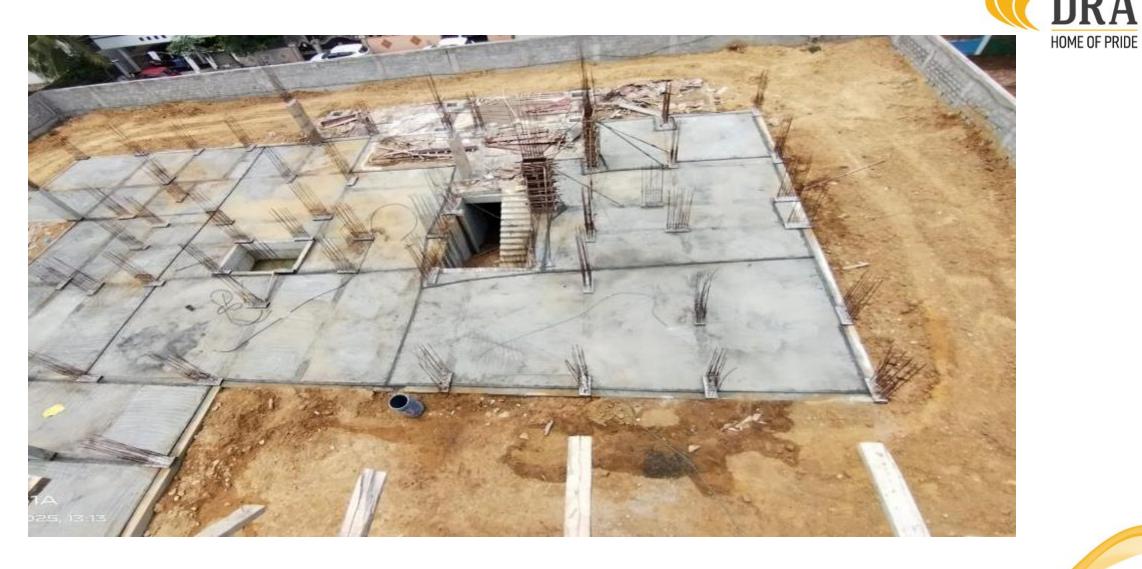

**Site Top View** 

**Site Front View** 

**Block-1-Top View** 

**Block-1- Pour-1-Back filling Work in Progress** 

**Block-1-STP Wall Concrete Work in progress** 

**Block-2- Pour 1 - Stilt Floor Pcc Work Completed** 