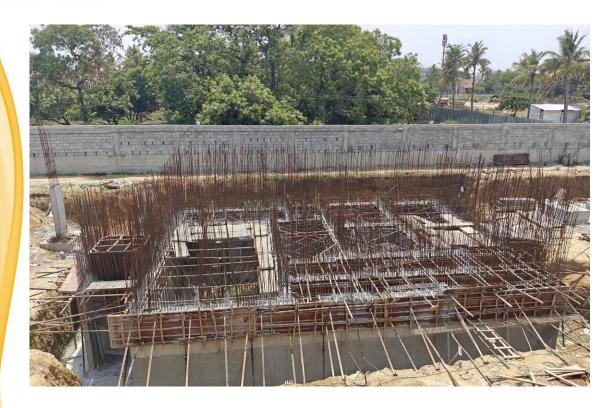

**Site Top View** 

**Site Front View** 

**Block-1-Top View** 

**Block-1- Pour-1-Back filling Work in Progress** 

**Block-1-STP Wall Concrete Work in progress** 

**Block-2- Pour 1 - Stilt Floor Pcc Work Completed** 