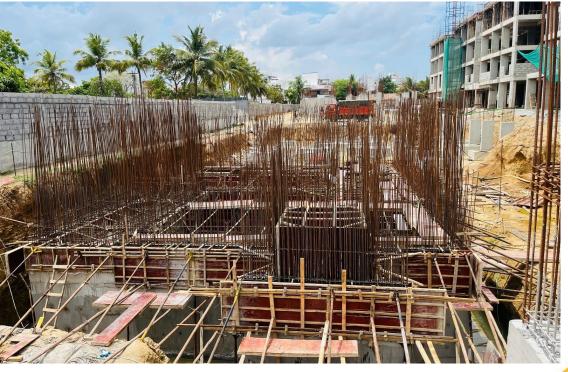

**Site Top View** 

**Site Front View** 

**Block-1-Top View** 

**Block-1- Pour-1-Back filling Work in Progress** 

**Block-1-STP Wall Concrete Work in progress** 

**Block-2- Pour 1 - Stilt Floor Pcc Work Completed** 