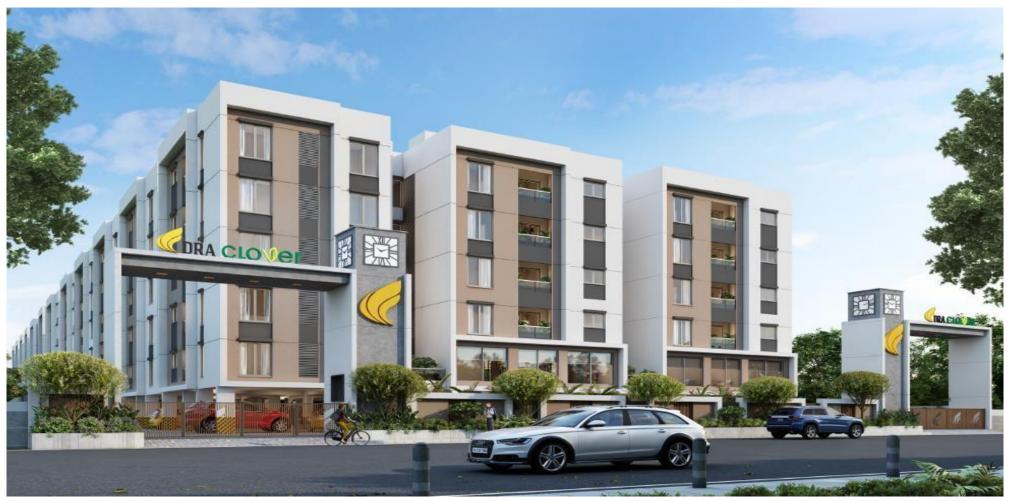

**BEENA CLOVER** 

**Monthly Construction Updates – April 2025** 





## **Over all percentage of Completion**

| 5 | 5. No | Project Code | Project Name | Saleable Area in Sqft | Cumulative%<br>Achieved up to<br>April-25 | Status          |
|---|-------|--------------|--------------|-----------------------|-------------------------------------------|-----------------|
|   | 1     | DRA-29       | Clover       | 2,78,615              | 24%                                       | Structure Stage |





| STAGE COMPLETION STATUS UP TO APRIL 2025 |                                     |                  |                 |                          |  |  |  |  |
|------------------------------------------|-------------------------------------|------------------|-----------------|------------