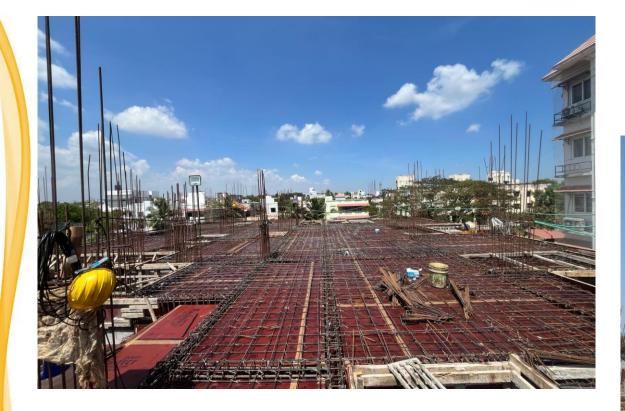

**Block-3- Top View** 

Block-3-Pour 1-Second Floor Slab Shuttering & Reinforcement Work in Progress

**Block-4-** Top View

Block-4- Pour 1-First floor Slab Concrete Work Completed & Pour-2 Shuttering work in Progress