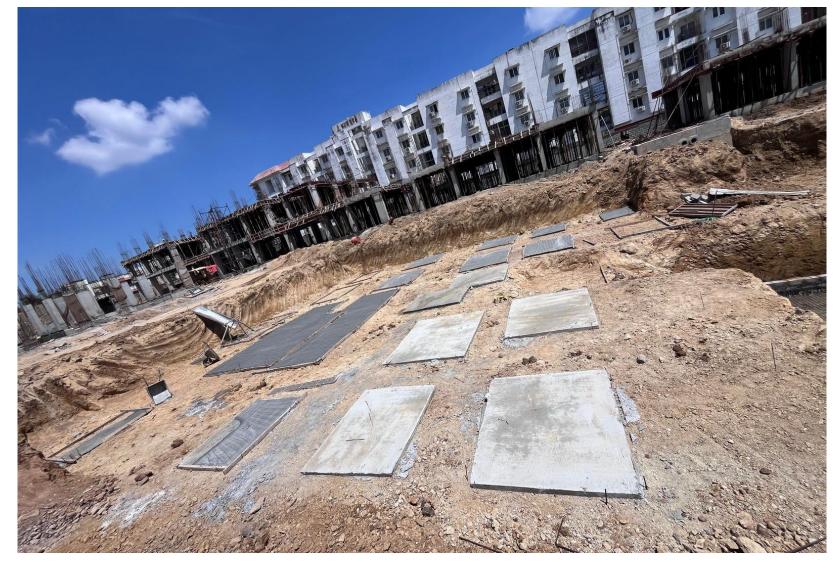

|         |  |  |  |  |
| 9  | 9                                      | Commencement of Internal Plastering |                  |                    |         |  |  |  |  |
| 1  | 0                                      | Commencement of Internal Finishes   |                  |                    |         |  |  |  |  |







Site Top View







## **Block-1-Top View**









Block-1-Pour 1 Stilt Floor Column shuttering & concrete Work in Progress









**Block-1-Pour 2 Sub Structure Column Concrete Work in Progress** 







**Block-1-STP Raft Reinforcement Work in Progress** 







**Block-2- Top View** 









**Block-2-Pour 1&2-Stilt Floor Column Concrete work in progress** 









**Block-2-Pour 2-Plinth Beam DPC Protective Plastering work in progress** 







**Block-2-Pour 3-Footing PCC work in progress** 







**Block-3- Top View** 









Block-3-Pour 1-Second Floor Slab Shuttering & Reinforcement Work in Progress







**Block-4-** Top View





Block-4- Pour 1-First floor Slab Concrete Work Completed & Pour-2 Shuttering work in Progress











Exit Arch Security Cabin Column Concrete work Completed. Security cabin Block Work in Progress









East Side Compound Wall Block Work Completed& Coping Beam concrete Work in Progress