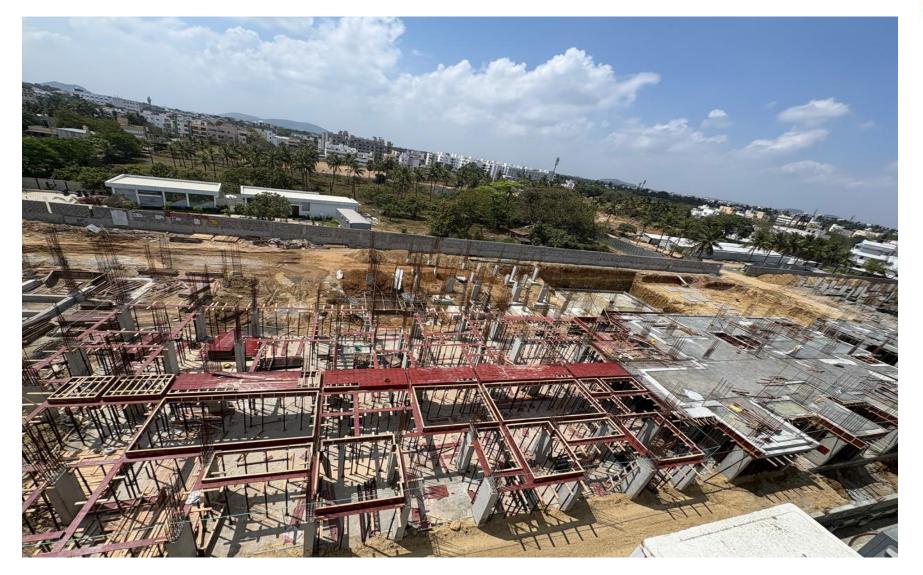

Site Top View

**Block-3- Top View** 

Block-3-Pour 1-Second Floor Slab Shuttering & Reinforcement Work in Progress

**Block-4-** Top View

Block-4- Pour 1-First floor Slab Concrete Work Completed & Pour-2 Shuttering work in Progress