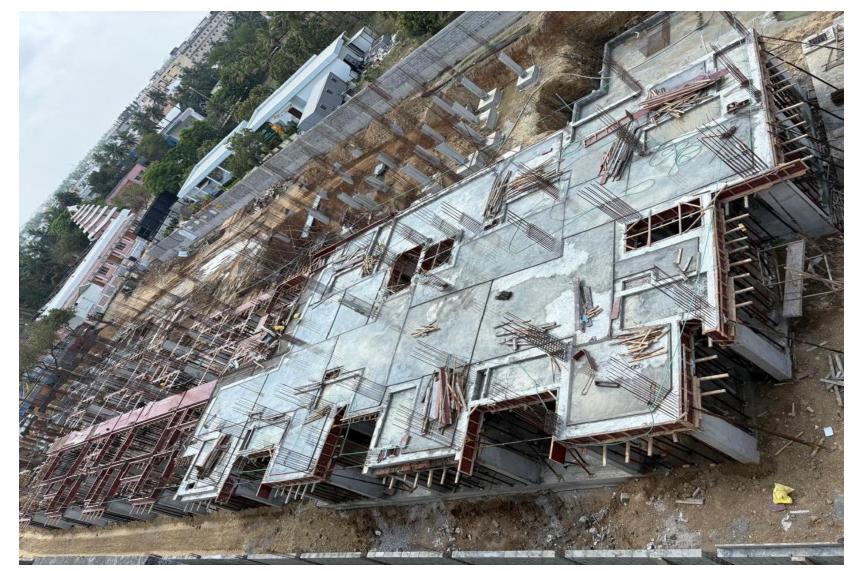

Site Top View

**Block-3- Top View** 

Block-3-Pour 1-Second Floor Slab Shuttering & Reinforcement Work in Progress

**Block-4-** Top View

Block-4- Pour 1-First floor Slab Concrete Work Completed & Pour-2 Shuttering work in Progress