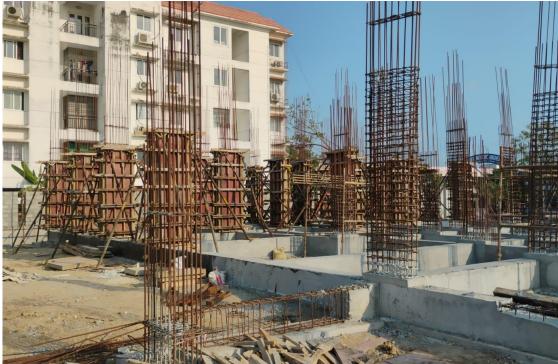

## **Block-1-Top View**

Block-1-Pour 1 Stilt Floor Column shuttering & concrete Work in Progress

**Block-1-Pour 2 Sub Structure Column Concrete Work in Progress** 

**Block-1-STP Raft Reinforcement Work in Progress** 