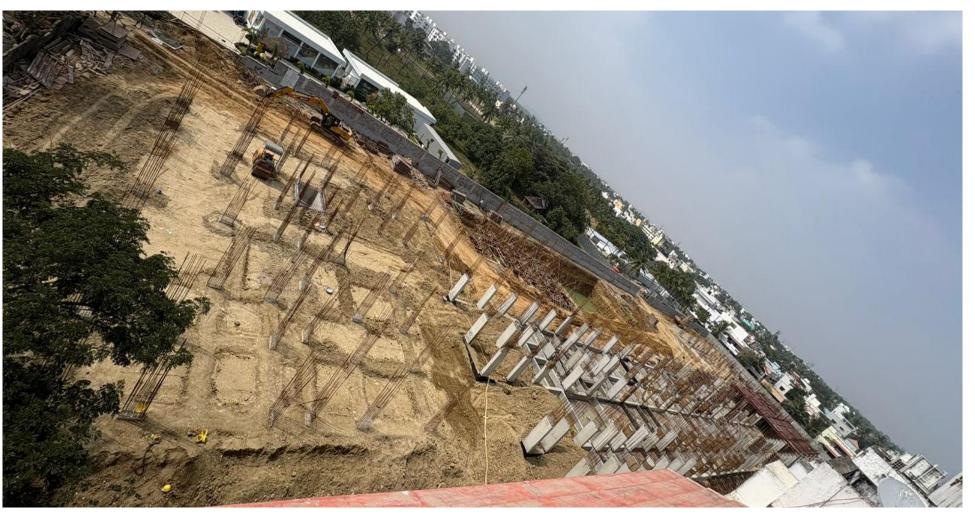

**Block-2- Top View** 

Block-2-Pour 1&2- Backfilling & Plinth beam pcc work in progress

UG Sump- Cover slab concrete completed & Outer waterproofing Work in Progress

HOME OF PRIDE

**Block-3- Top View** 

Block-3-Pour 1-Stilt Floor Roof Slab Shuttering & Reinforcement Work in Progress