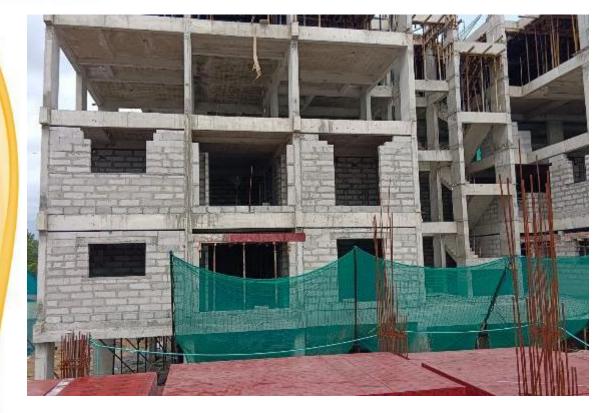

**Block-2-Pour 1- First Floor Slab Work in Progress** 

**Block-3- Elevation View** 

**Block-3- First Floor Block work in Progress** 

**Block-3- Second Floor Block work in Progress** 

**Block-3-Pour 2- Fifth Floor Slab Concrete Completed** 

**Block-4- Elevation View** 

**Block-4- Pour 1- Fifth Floor Beam Reinforcement Work in Progress** 

**Block-4- First Floor Block Work in Progress** 

**Exit Arch Outer Plastering work in Progress** 

Thank you!