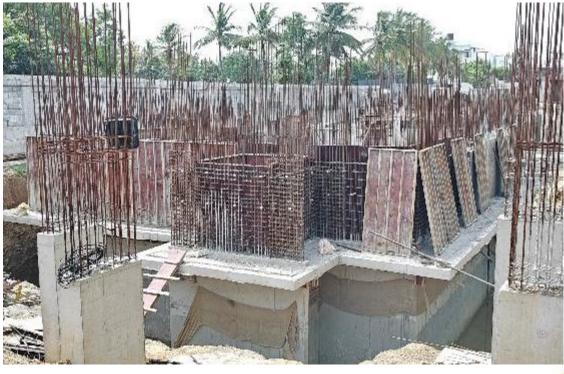

**Block-1-Top View** 

Block-1- Pour-1-Plinth Beam PCC & Sub Structure Column Concrete Work in Progress

**Block-1-STP Third Lift Wall Concrete Work in progress** 

**Block-2- Pour 1 - Stilt Floor Column Concrete Work Completed** 