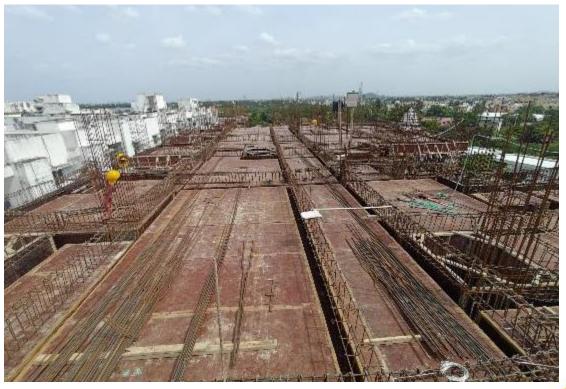

**Block-1-Top View** 

Block-1- Pour-1-Plinth Beam PCC & Sub Structure Column Concrete Work in Progress

**Block-1-STP Third Lift Wall Concrete Work in progress** 

**Block-2- Pour 1 - Stilt Floor Column Concrete Work Completed** 