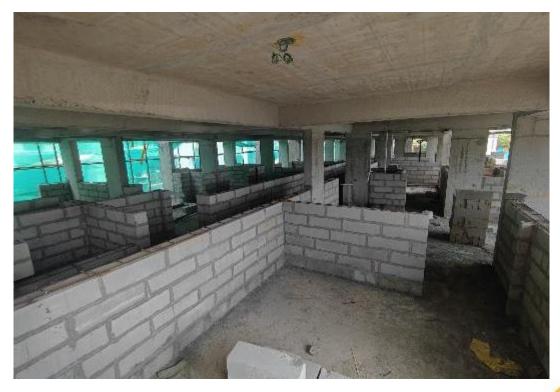

**Block-2-Pour 1- First Floor Slab Work in Progress** 

**Block-3- Elevation View** 

**Block-3- First Floor Block work in Progress** 

**Block-3- Second Floor Block work in Progress** 

**Block-3-Pour 2- Fifth Floor Slab Concrete Completed** 

**Block-4- Elevation View** 

**Block-4- Pour 1- Fifth Floor Beam Reinforcement Work in Progress** 

**Block-4- First Floor Block Work in Progress** 

**Exit Arch Outer Plastering work in Progress** 

Thank you!