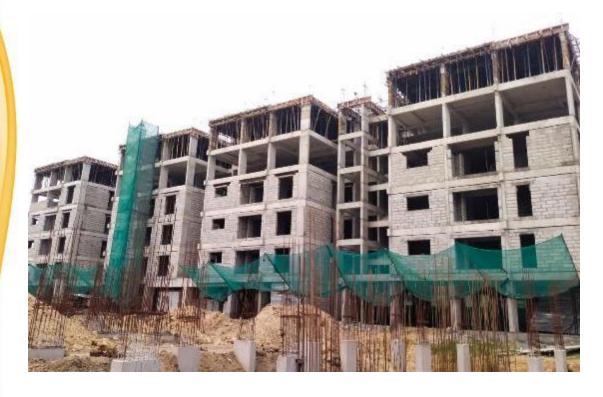

**Block-2-Pour 3- Sub Structure Column Concrete Work Completed** 

**Block-3- Elevation View** 

**Block-3 Terrace Floor Slab Concrete Work Completed** 

**Block-3- First Floor Wall Chasing work in Progress** 

**Block-3 Fourth Floor Block work in Progress** 

**Block-4- Elevation View** 

**Block-4 Terrace Floor Slab Beam Reinforcement Work in Progress** 

**Block-4- First Floor Block Work Sill Band Shuttering work in Progress** 