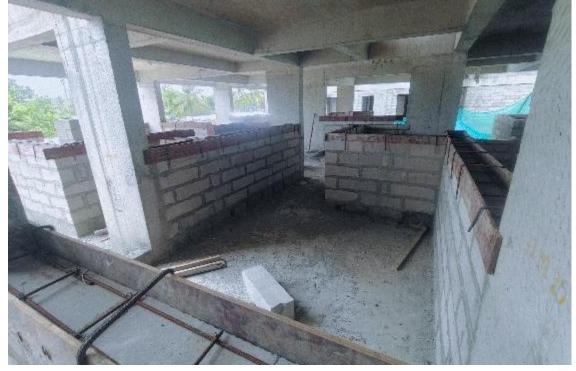

**Block-2-Pour 3- Sub Structure Column Concrete Work Completed** 

**Block-3- Elevation View** 

**Block-3 Terrace Floor Slab Concrete Work Completed** 

**Block-3- First Floor Wall Chasing work in Progress** 