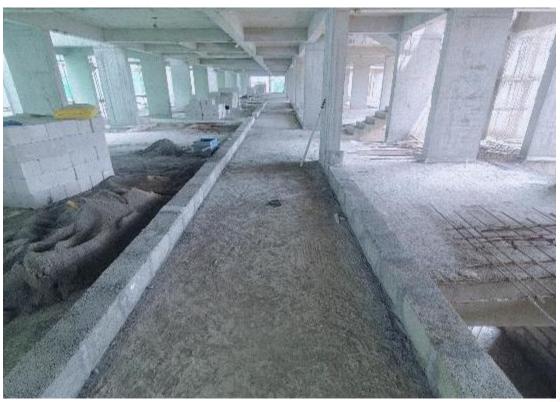

**Block-2-Pour 3- Sub Structure Column Concrete Work Completed** 

**Block-3- Elevation View** 

**Block-3 Terrace Floor Slab Concrete Work Completed** 

**Block-3- First Floor Wall Chasing work in Progress** 

**Block-3 Fourth Floor Block work in Progress** 

**Block-4- Elevation View** 

**Block-4 Terrace Floor Slab Beam Reinforcement Work in Progress** 

**Block-4- First Floor Block Work Sill Band Shuttering work in Progress** 