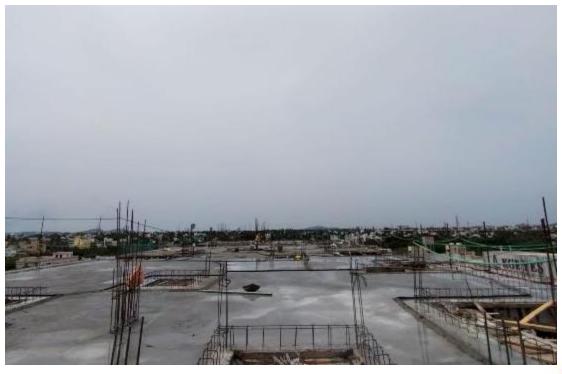

**Block-2-Pour 3- Sub Structure Column Concrete Work Completed** 

**Block-3- Elevation View** 

**Block-3 Terrace Floor Slab Concrete Work Completed** 

**Block-3- First Floor Wall Chasing work in Progress** 

**Block-3 Fourth Floor Block work in Progress** 

**Block-4- Elevation View** 

**Block-4 Terrace Floor Slab Beam Reinforcement Work in Progress** 

**Block-4- First Floor Block Work Sill Band Shuttering work in Progress** 