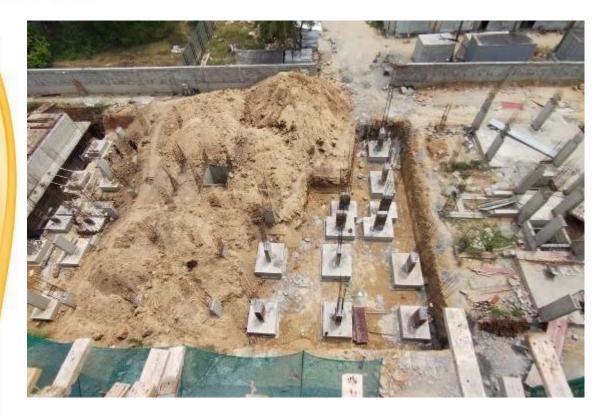

**Block-2-Pour 3- Sub Structure Column Concrete Work Completed** 

**Block-3- Elevation View** 

**Block-3 Terrace Floor Slab Concrete Work Completed** 

**Block-3- First Floor Wall Chasing work in Progress** 