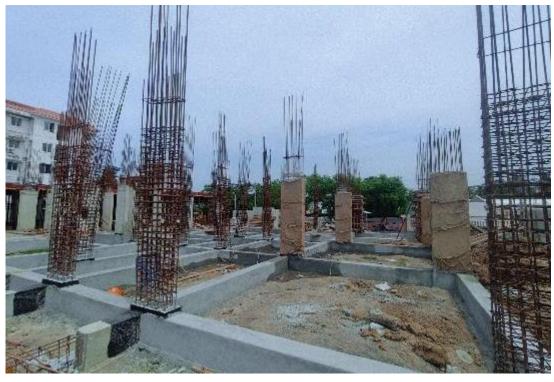

**Block-2-Pour 3- Sub Structure Column Concrete Work Completed** 

**Block-3- Elevation View** 

**Block-3 Terrace Floor Slab Concrete Work Completed** 

**Block-3- First Floor Wall Chasing work in Progress** 