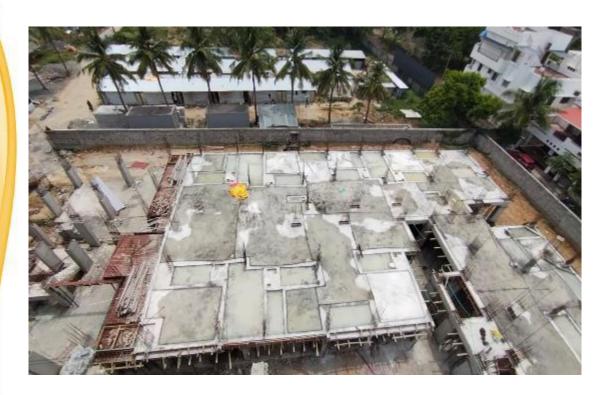

**Block-1-Top View** 

**Block-1- Pour-1-Plinth Beam DPC work Completed** 

**Block-1- Pour-1-Stilt Floor Shuttering work in Progress** 

**Block-2- Top View** 

Block-2- Pour 1 - First Floor Column Reinforcement Work in Progress