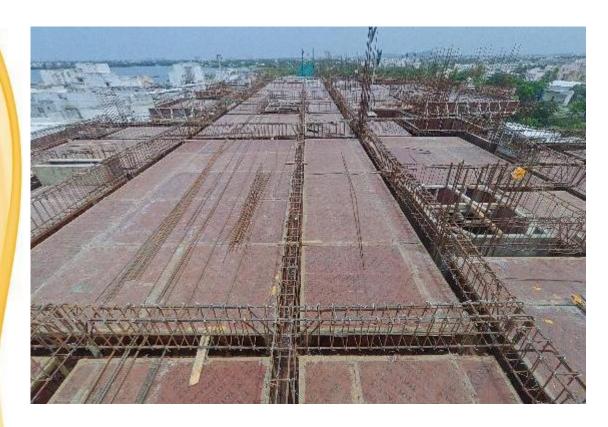

**Block-2-Pour 3- Sub Structure Column Concrete Work Completed** 

**Block-3- Elevation View** 

**Block-3 Terrace Floor Slab Concrete Work Completed** 

**Block-3- First Floor Wall Chasing work in Progress** 