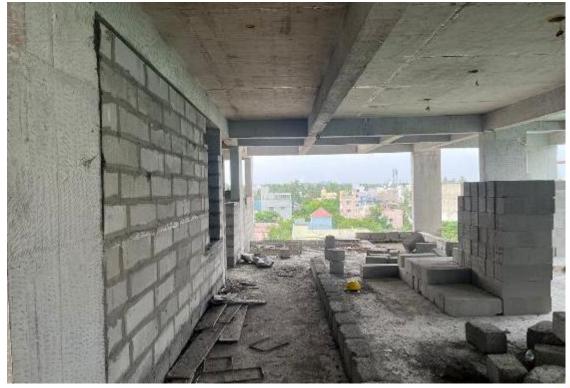

**Block-2-Pour 3- Sub Structure Column Concrete Work Completed** 

**Block-3- Elevation View** 

**Block-3 Terrace Floor Slab Concrete Work Completed** 

**Block-3- First Floor Wall Chasing work in Progress** 