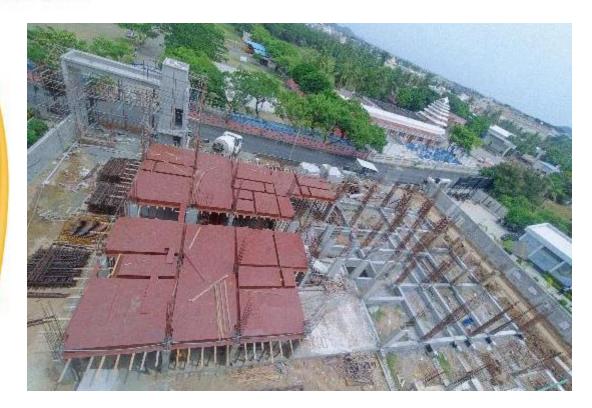

**Block-2-Pour 3- Sub Structure Column Concrete Work Completed** 

**Block-3- Elevation View** 

**Block-3 Terrace Floor Slab Concrete Work Completed** 

**Block-3- First Floor Wall Chasing work in Progress** 