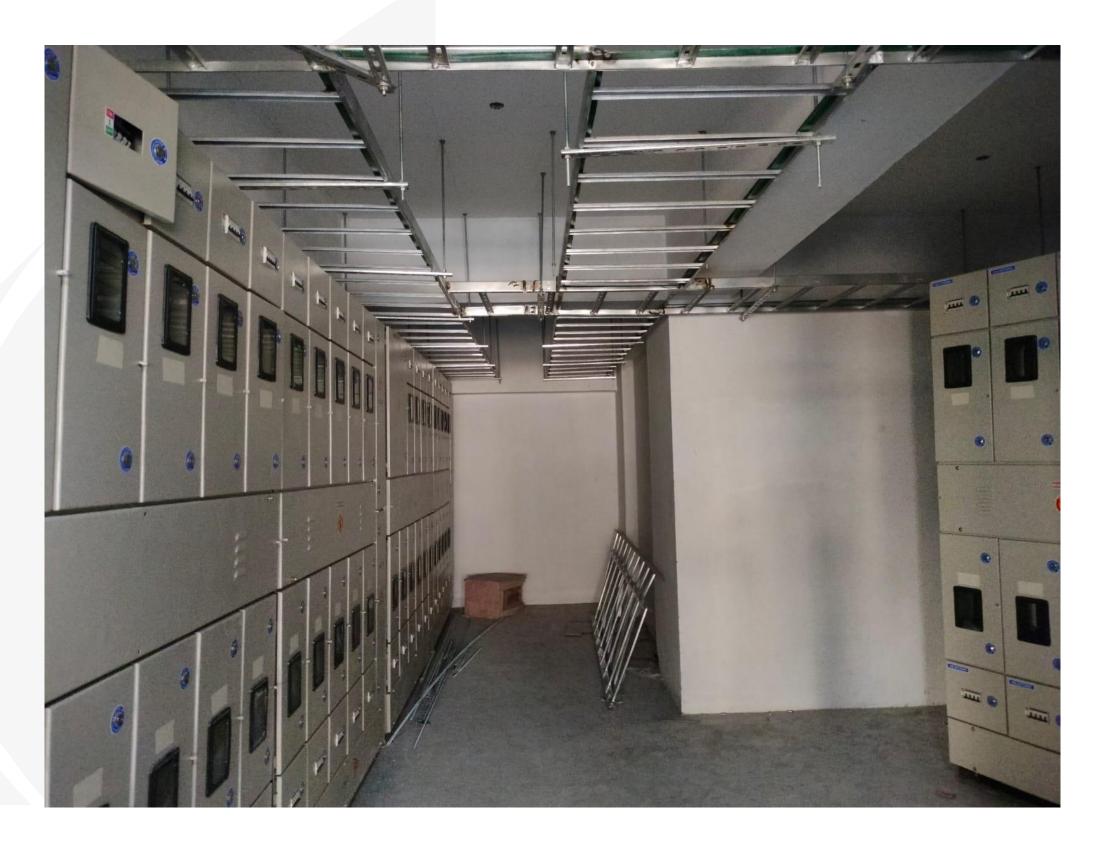

FESTYLE



# D'ELITE CONSTRUCTION UPDATE PHOTOS MARCH 2024







## **South-East Elevation**







## Westside Elevation







#### **Northside Elevation**







# Window Grill Fixing Work Completed –Upto 5<sup>th</sup> Floor







# **Internal Painting Work In Progress**









# **Entrance Arch - Plastering Work Completed**







# **Toilet Tiling Work Completed -Upto 10th Floor**







# Internal Flats Tile Flooring Work In Progress - Upto 11<sup>th</sup> Floor









# **Balcony Shaft Door Work Completed - Upto 8th Floor**









# **Basement Mechanical Ventilation Work In Progress**









# **Basement Plumbing Work In Progress**







# **10<sup>th</sup> Floor Level Low Terrace Waterproofing Work Completed**







# **Staircase Granite Flooring Work Completed**







## **Electrical Room-1&2 Panel Fixing Work in Progress**









## **Basement Trench Cover Slab Fixing Work In Progress**







## **Terrace Solar Panel Fixing Work Completed**