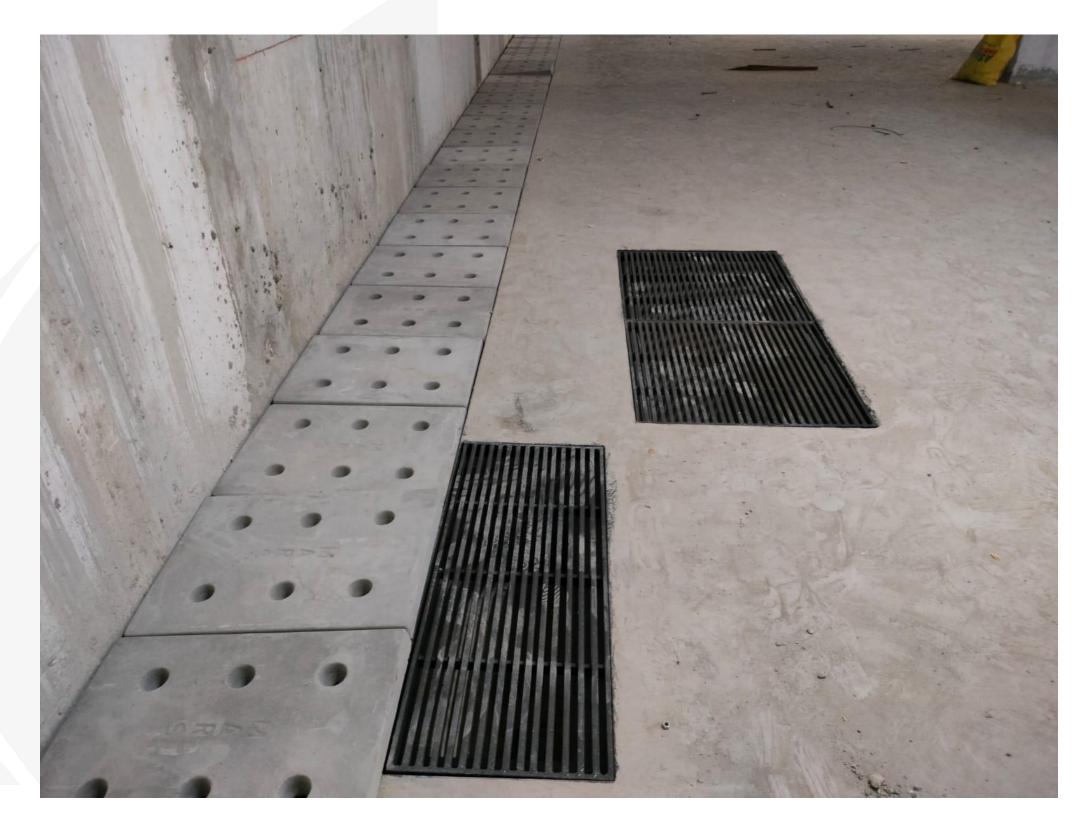

## **South-East Elevation**







## Westside Elevation







#### **Northside Elevation**







# Window Grill Fixing Work Completed –Upto 5<sup>th</sup> Floor







# **Internal Painting Work In Progress**









# **Entrance Arch - Plastering Work Completed**







# **Toilet Tiling Work Completed -Upto 10th Floor**







# Internal Flats Tile Flooring Work In Progress - Upto 11<sup>th</sup> Floor









# **Balcony Shaft Door Work Completed - Upto 8th Floor**









# **Basement Mechanical Ventilation Work In Progress**









# **Basement Plumbing Work In Progress**







# **10<sup>th</sup> Floor Level Low Terrace Waterproofing Work Completed**







# **Staircase Granite Flooring Work Completed**







## **Electrical Room-1&2 Panel Fixing Work in Progress**









## **Basement Trench Cover Slab Fixing Work In Progress**







## **Terrace Solar Panel Fixing Work Completed**