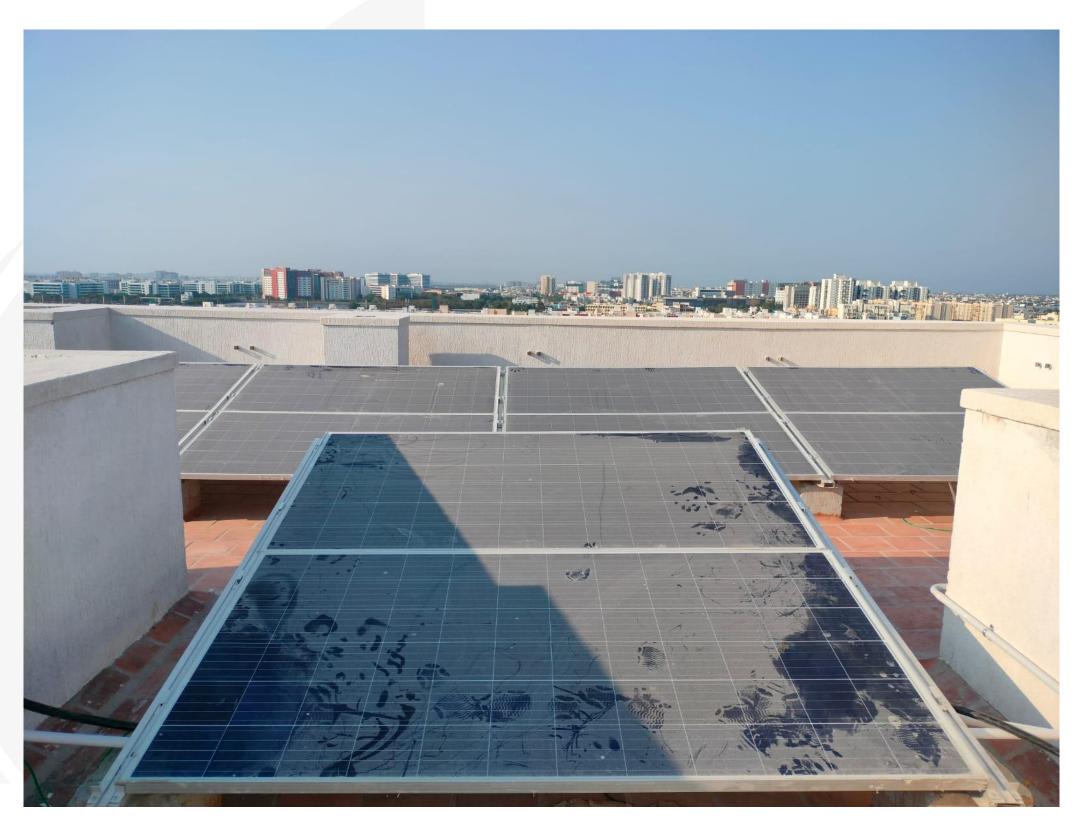

### **Northside Elevation**







# Window Grill Fixing Work Completed –Upto 5<sup>th</sup> Floor







# **Internal Painting Work In Progress**









# **Entrance Arch - Plastering Work Completed**







# **Toilet Tiling Work Completed -Upto 10th Floor**







# Internal Flats Tile Flooring Work In Progress - Upto 11<sup>th</sup> Floor









# **Balcony Shaft Door Work Completed - Upto 8th Floor**









# **Basement Mechanical Ventilation Work In Progress**









# **Basement Plumbing Work In Progress**







# **10<sup>th</sup> Floor Level Low Terrace Waterproofing Work Completed**







# **Staircase Granite Flooring Work Completed**







## **Electrical Room-1&2 Panel Fixing Work in Progress**









## **Basement Trench Cover Slab Fixing Work In Progress**







## **Terrace Solar Panel Fixing Work Completed**