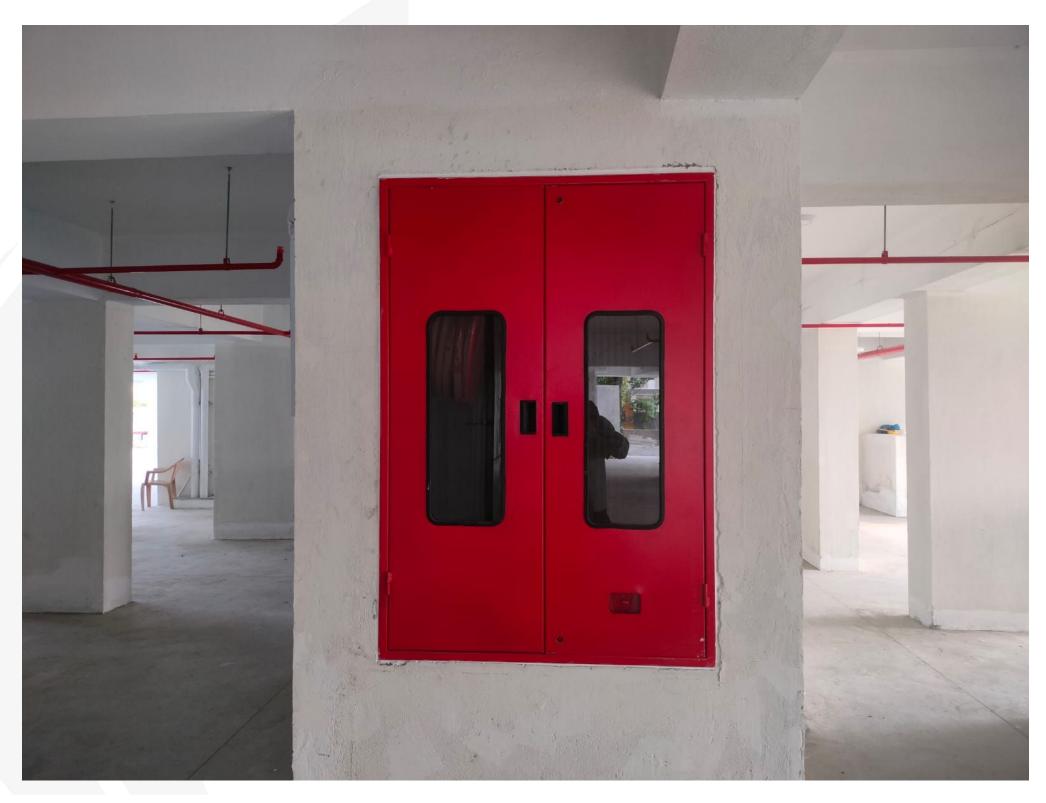

#### WTP Pump Room Tile Flooring Work Completed

Fire Shaft Doors Fixing Work Completed, Fire pipe 2<sup>nd</sup> coat painting work in progress

**Basement Car Park Marking**, Column Guard Fixing And Ramp **Center median Fixing Work Completed** 