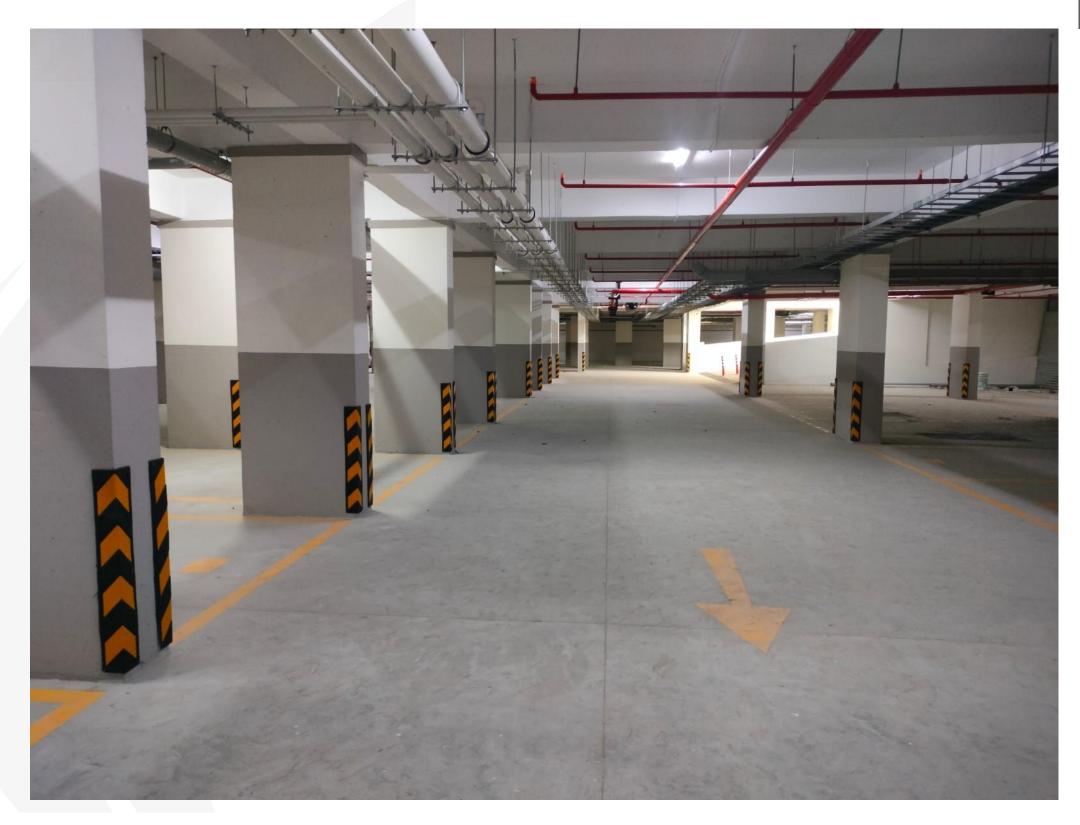

#### WTP Pump Room Tile Flooring Work Completed

Fire Shaft Doors Fixing Work Completed, Fire pipe 2<sup>nd</sup> coat painting work in progress

**Basement Car Park Marking**, Column Guard Fixing And Ramp **Center median Fixing Work Completed** 