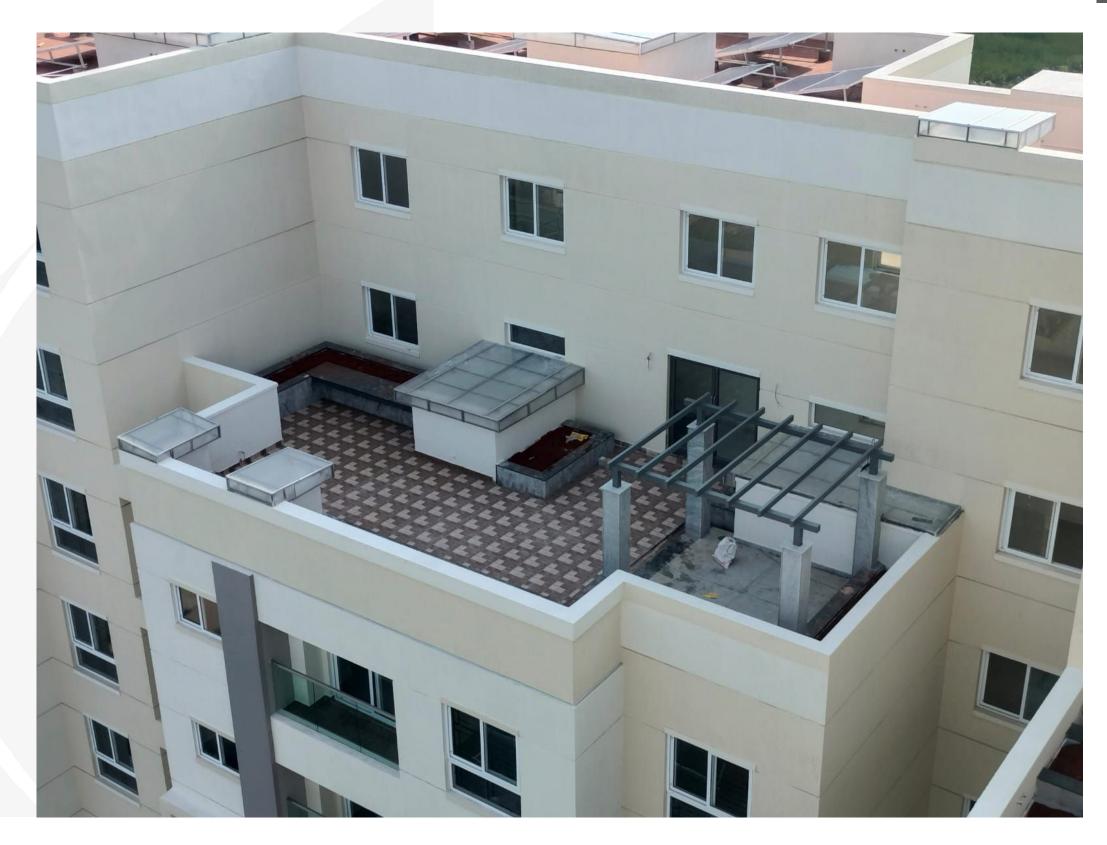

of Internal Plastering | Completed.                              |         |
| 12                                    | Completion of Internal Finishes   | Tiling snag & painting work in progress |         |







### **South-East Elevation**







#### West side Elevation







#### North side Elevation







## External 2<sup>nd</sup> Coat Painting Work Completed,









#### Internal Flats 2<sup>nd</sup> Coat Painting Up to 10<sup>th</sup> Floor Completed, 11<sup>th</sup> Floor Work In Progress







### Internal Flat Acid Wash Work Up to 9<sup>th</sup> Floor Completed







#### **OSR Landscape Work In Progress**







#### 1<sup>st</sup> Floor Amenities Hardscape Work in progress







## 1<sup>st</sup> & 10<sup>th</sup> Floor Amenities Glass Door Fixing Work Completed







## 10<sup>th</sup> Floor Levell Low Terrace Hardscape Work In Progress







# **10<sup>th</sup> Floor Low Terrace OTS Covering Work completed**







## **Basement 2<sup>nd</sup> Coat painting Work Completed**









## **Electrical Room-1&2 Termination Work In Progress**,







#### **Common Area CCTV Camera Fixing Work In Progress**









#### Networking Cable Pulling And Splicing Work Completed







## **Stilt Floor Lift Lobby False Ceiling Work Completed**







#### Lift -2 & 3 Erection Work In Progress,







#### Stilt Floor Podium Chips Filling Work completed , Paver Laying Work In Progress







#### WTP Pump Room Tile Flooring Work Completed







Fire Shaft Doors Fixing Work Completed, Fire pipe 2<sup>nd</sup> coat painting work in progress







**Basement Car