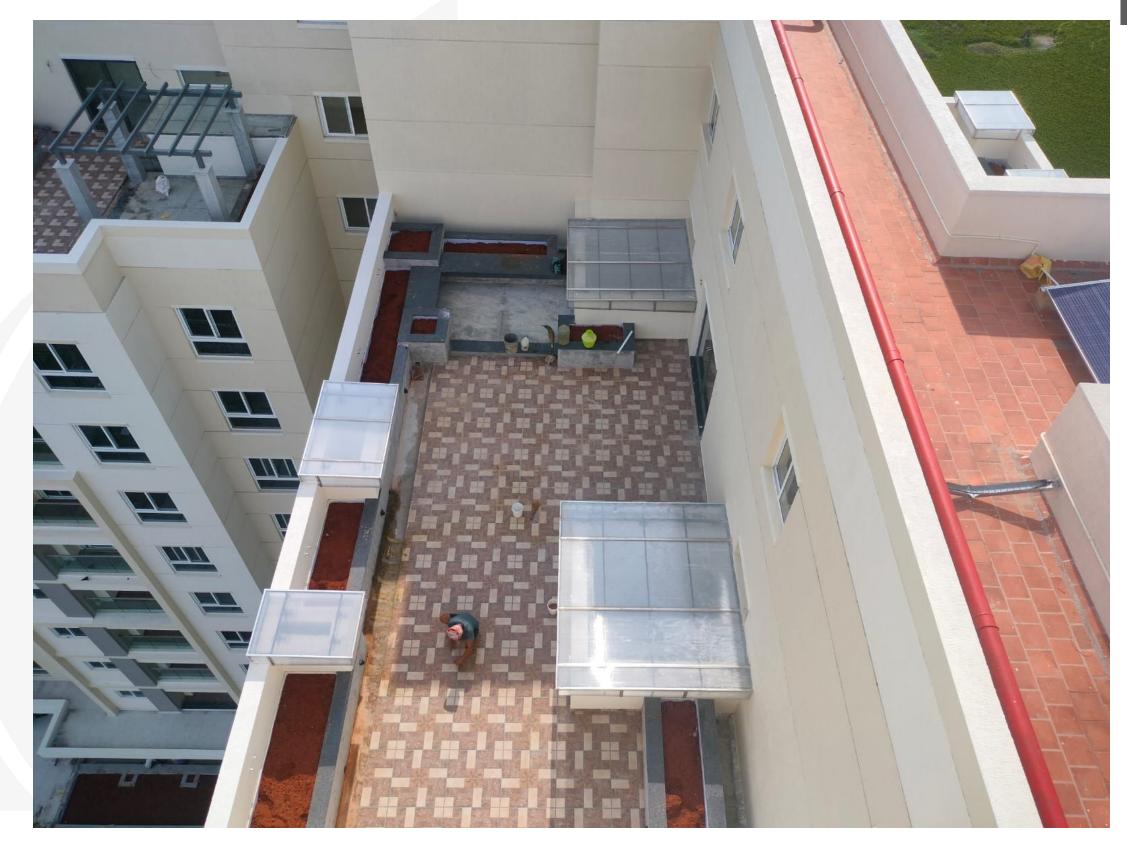

| 12                                    | Completion of Internal Finishes   | Tiling snag & painting work in progress |         |







### **South-East Elevation**







#### West side Elevation







#### North side Elevation







## External 2<sup>nd</sup> Coat Painting Work Completed,









#### Internal Flats 2<sup>nd</sup> Coat Painting Up to 10<sup>th</sup> Floor Completed, 11<sup>th</sup> Floor Work In Progress







### Internal Flat Acid Wash Work Up to 9<sup>th</sup> Floor Completed







#### **OSR Landscape Work In Progress**







#### 1<sup>st</sup> Floor Amenities Hardscape Work in progress







## 1<sup>st</sup> & 10<sup>th</sup> Floor Amenities Glass Door Fixing Work Completed







## 10<sup>th</sup> Floor Levell Low Terrace Hardscape Work In Progress







# **10<sup>th</sup> Floor Low Terrace OTS Covering Work completed**







## **Basement 2<sup>nd</sup> Coat painting Work Completed**









## **Electrical Room-1&2 Termination Work In Progress**,







#### **Common Area CCTV Camera Fixing Work In Progress**









#### Networking Cable Pulling And Splicing Work Completed







## **Stilt Floor Lift Lobby False Ceiling Work Completed**







#### Lift -2 & 3 Erection Work In Progress,







#### Stilt Floor Podium Chips Filling Work completed , Paver Laying Work In Progress







#### WTP Pump Room Tile Flooring Work Completed







Fire Shaft Doors Fixing Work Completed, Fire pipe 2<sup>nd</sup> coat painting work in progress







**Basement Car Park Marking**, Column Guard Fixing And Ramp **Center median Fixing Work Comp