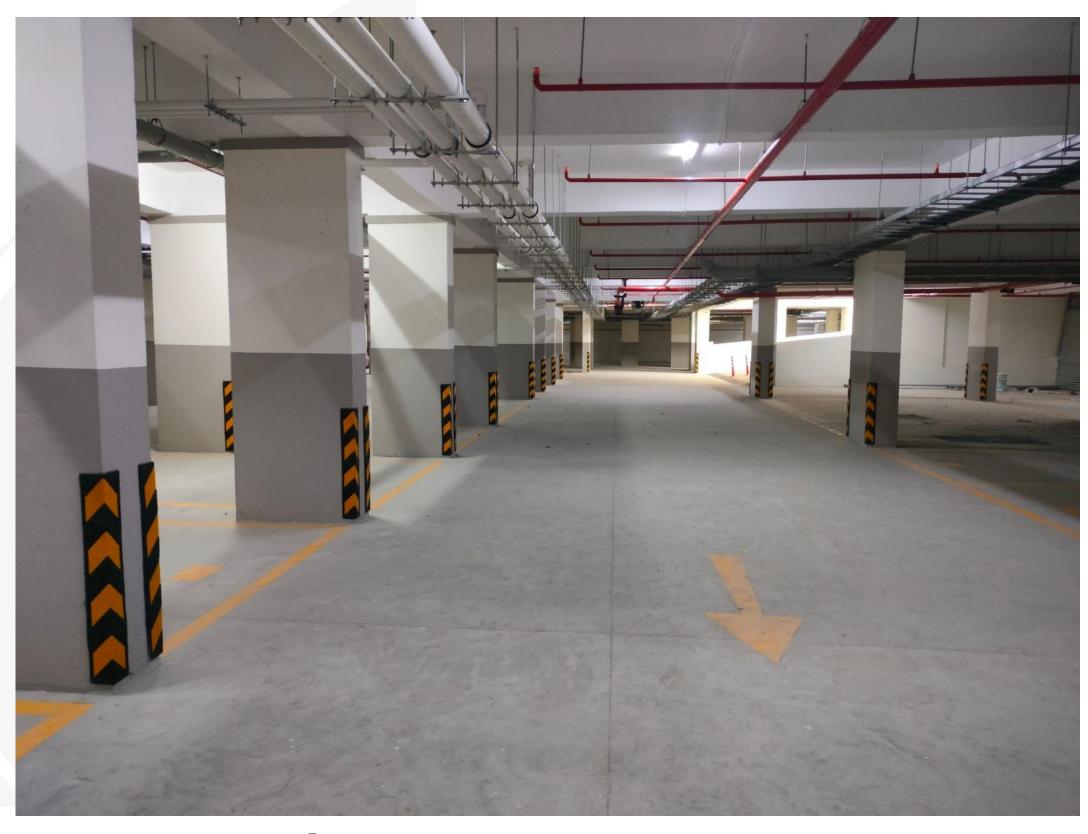

#### WTP Pump Room Tile Flooring Work Completed

Fire Shaft Doors Fixing Work Completed, Fire pipe 2<sup>nd</sup> coat painting work in progress

**Basement Car Park Marking**, Column Guard Fixing And Ramp **Center median Fixing Work Completed** 