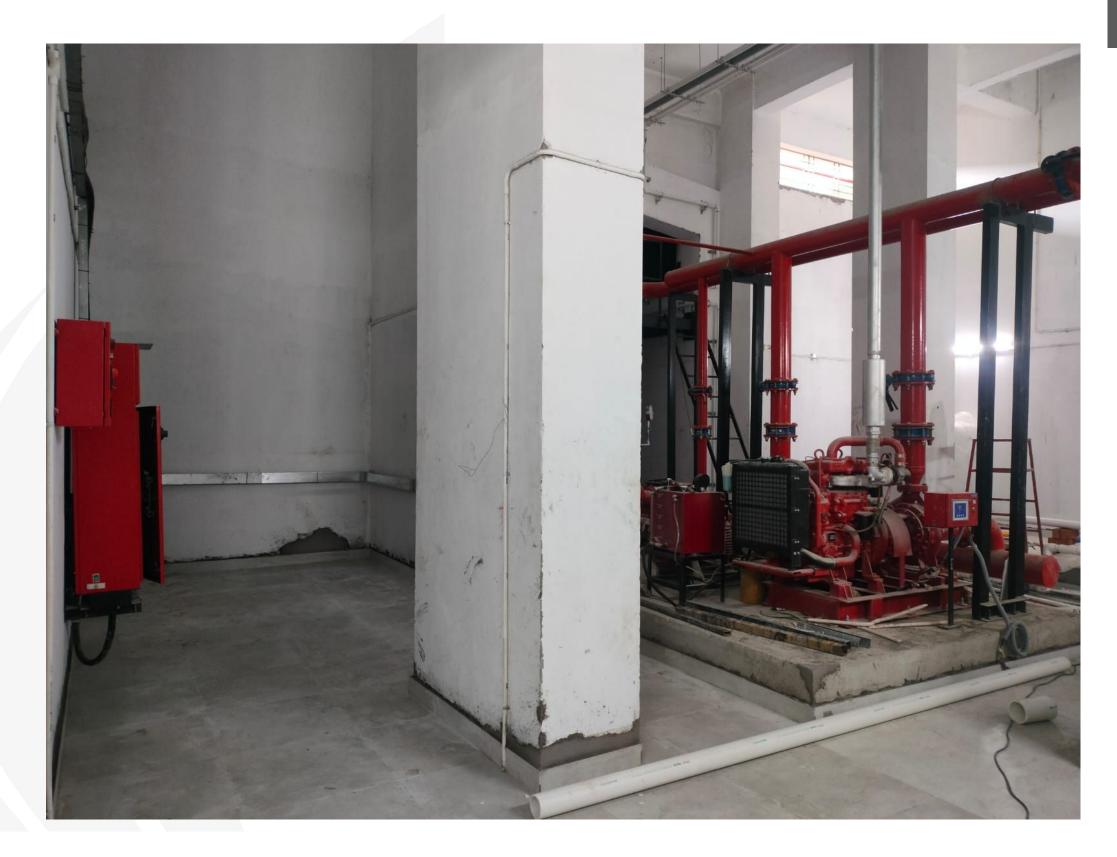

#### WTP Pump Room Tile Flooring Work Completed

Fire Shaft Doors Fixing Work Completed, Fire pipe 2<sup>nd</sup> coat painting work in progress

**Basement Car Park Marking**, Column Guard Fixing And Ramp **Center median Fixing Work Completed** 