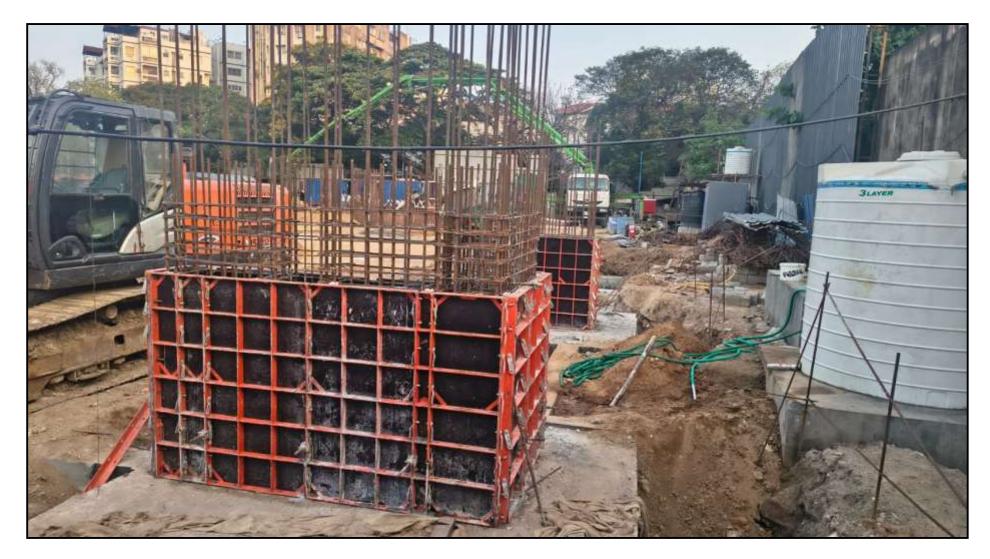

## **STP Overall View**

STP-RC wall reinforcement work completed

Soil backfilling work in progress (250/1380Cum) – 18.1% completed

Pile cap & plinth beam shuttering work completed (16/24) – 66.67% completed