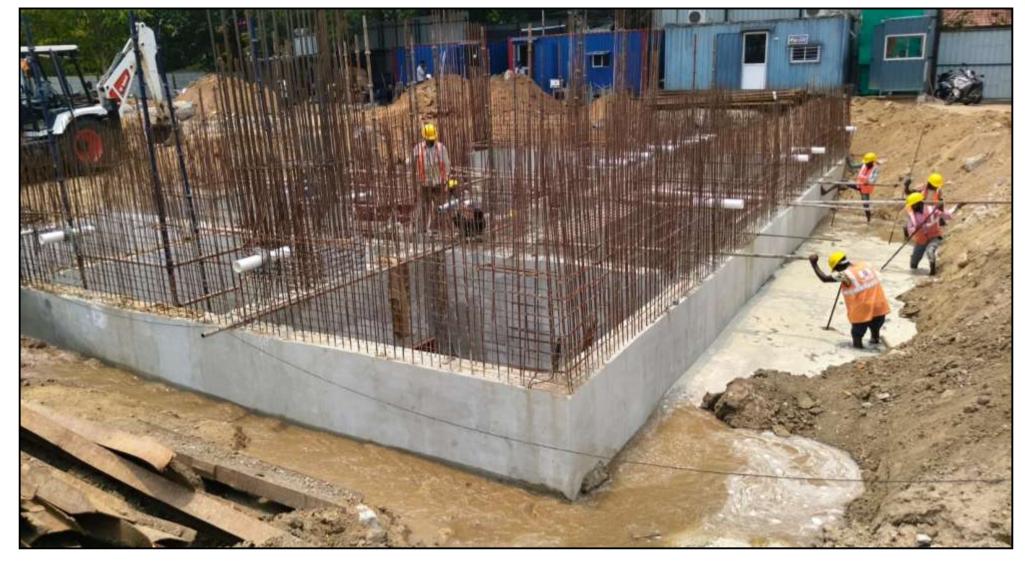

## **STP Overall View**

STP-RC wall reinforcement work completed

Soil backfilling work in progress (250/1380Cum) – 18.1% completed

Pile cap & plinth beam shuttering work completed (16/24) – 66.67% completed