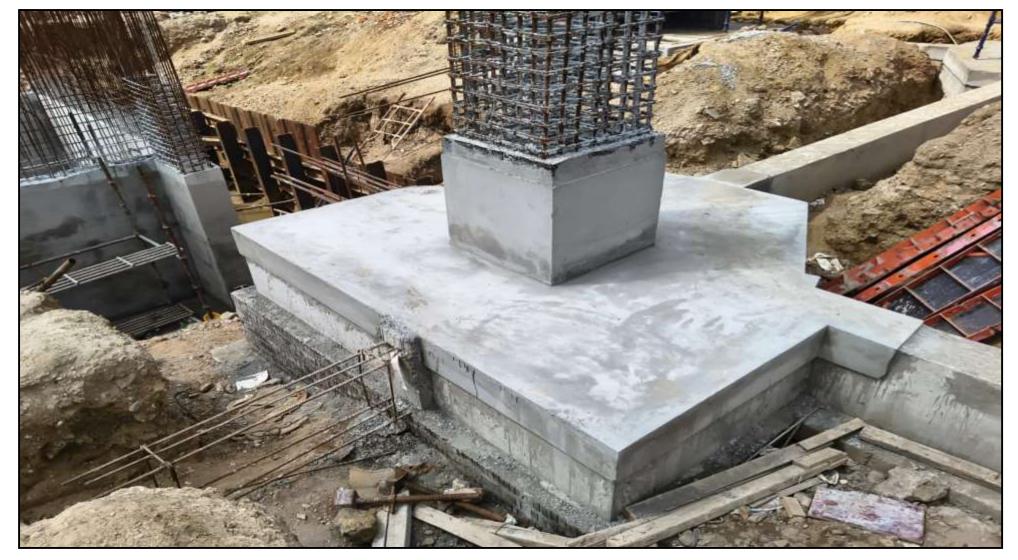

Column foundation level shuttering work in progress (15/24) – 62.5% completed

Pile cap & column DPC coating & protective plastering work in progress (8/24nos)

Foundation level soil filling and levelling work in progress (220/880Cum) – 25.0% completed