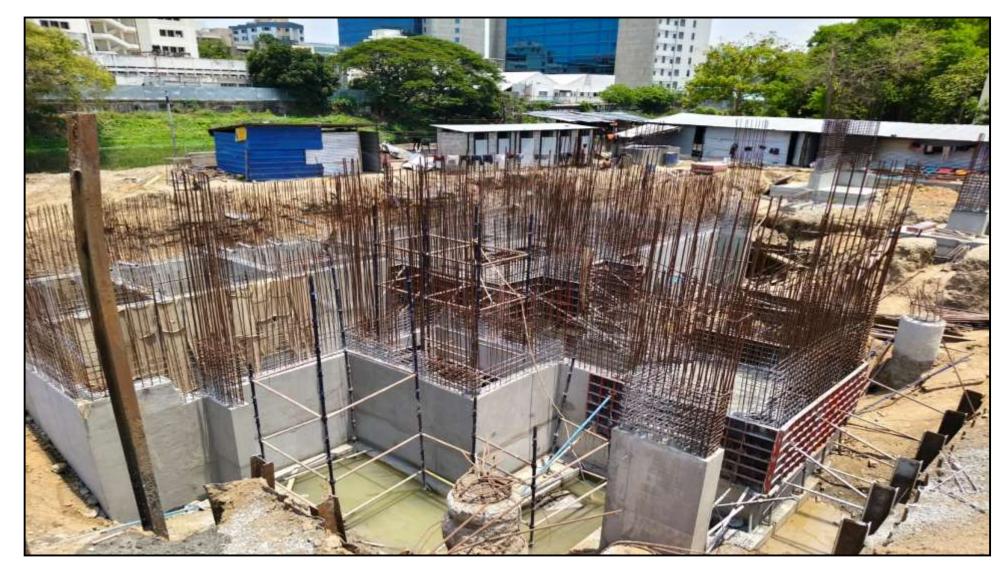

## **FRONT VIEW**

**UG Sump sheet shoring removing work completed** 

**UG Sump backfilling soil consolidation work in progress** 

## **STP Overall View**

STP-RC wall reinforcement work completed

Soil backfilling work in progress (250/1380Cum) – 18.1% completed

Pile cap & plinth beam shuttering work completed (16/24) – 66.67% completed