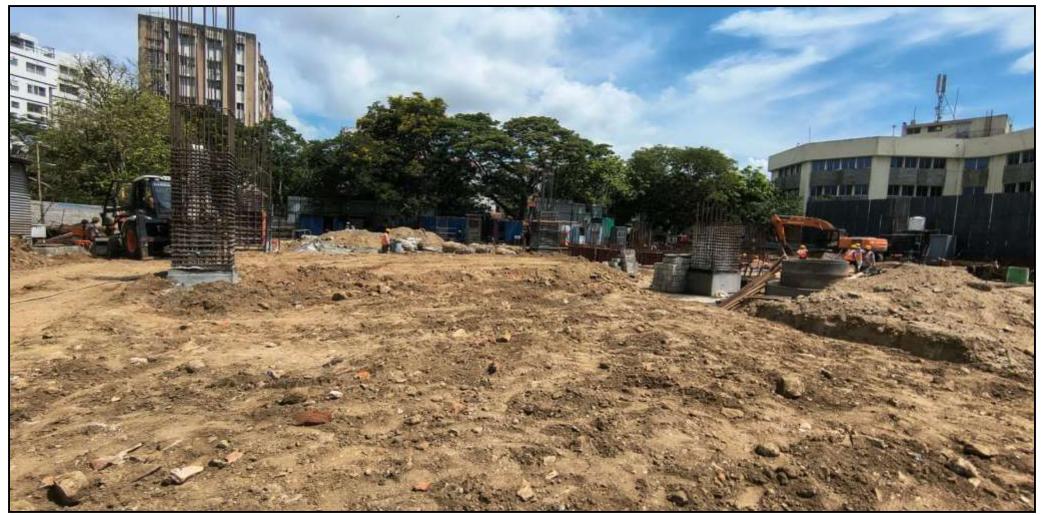

Column foundation level shuttering work in progress (15/24) – 62.5% completed

Pile cap & column DPC coating & protective plastering work in progress (8/24nos)

Foundation level soil filling and levelling work in progress (220/880Cum) – 25.0% completed

Pile Eccentricity checking work in progress (130/155) – 83.87% completed