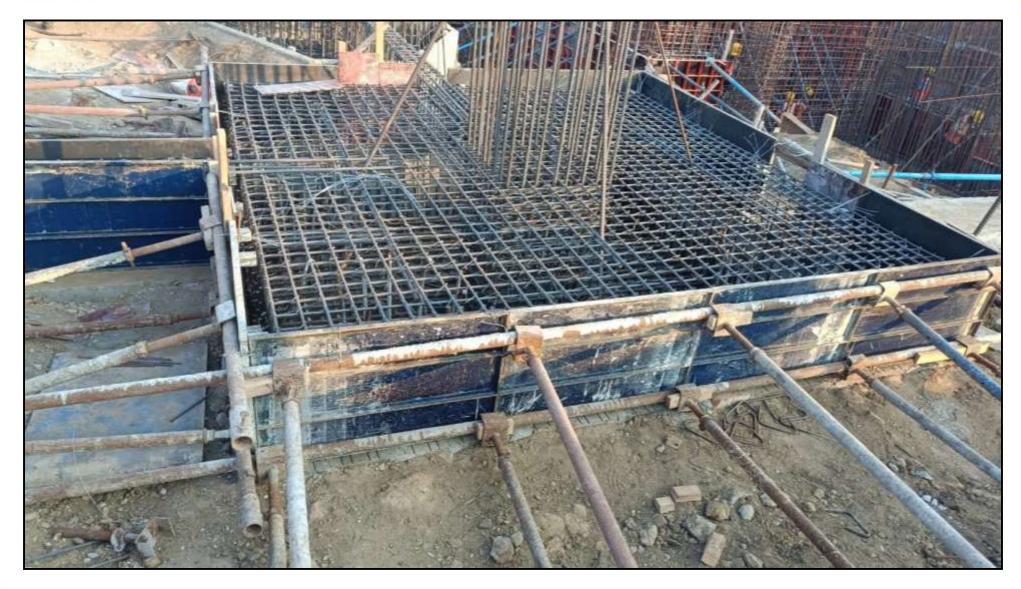

Column foundation level shuttering work in progress (15/24) – 62.5% completed

Pile cap & column DPC coating & protective plastering work in progress (8/24nos)

Foundation level soil filling and levelling work in progress (220/880Cum) – 25.0% completed