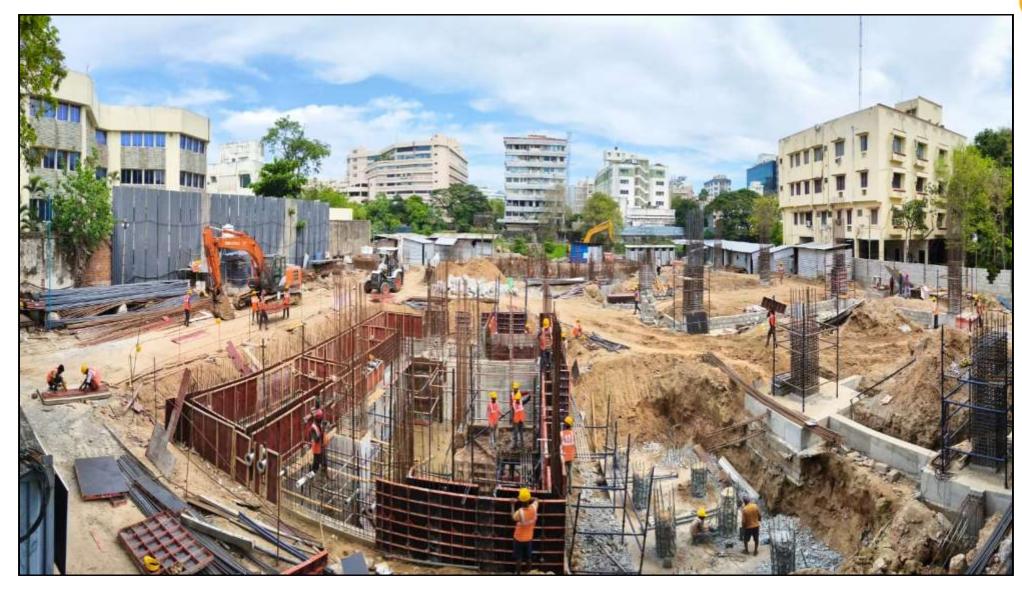

## **FRONT VIEW**

**UG Sump sheet shoring removing work completed** 

**UG Sump backfilling soil consolidation work in progress** 

## **STP Overall View**

STP-RC wall reinforcement work completed

Soil backfilling work in progress (250/1380Cum) – 18.1% completed

Pile cap & plinth beam shuttering work completed (16/24) – 66.67% completed

Column foundation level shuttering work in progress (15/24) – 62.5% completed

Pile cap & column DPC coating & protective plastering work in progress (8/24nos)

Foundation level soil filling and levelling work in progress (220/880Cum) – 25.0% completed