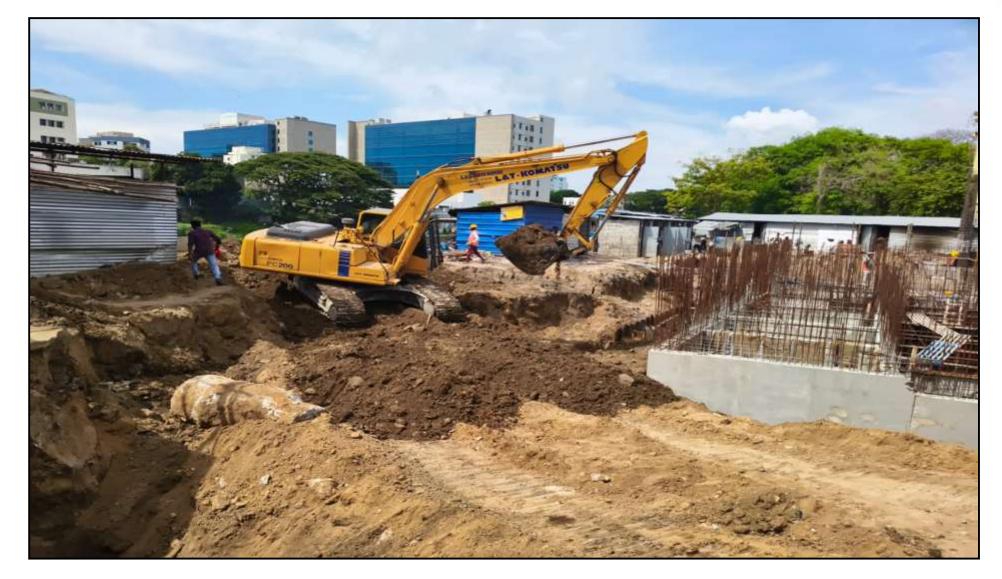

Column foundation level shuttering work in progress (15/24) – 62.5% completed

Pile cap & column DPC coating & protective plastering work in progress (8/24nos)

Foundation level soil filling and levelling work in progress (220/880Cum) – 25.0% completed

Pile Eccentricity checking work in progress (130/155) – 83.87% completed