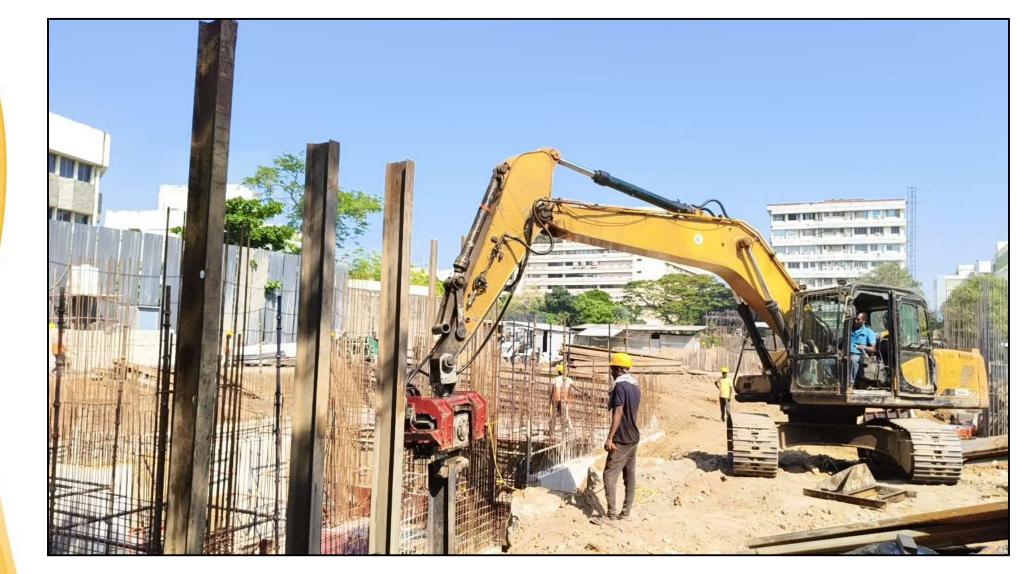

|
| 5                                 | Inner plastering                                             | 0%                       |
| 6                                 | Outer plastering                                             | 0%                       |
| 7                                 | Internal finishing                                           | 0%                       |
| 8                                 | External Development                                         | 0%                       |
| 9                                 | Internal finishing work                                      | 0%                       |
| 10                                | Handing over                                                 | 0%                       |







## **FRONT VIEW**







**UG Sump sheet shoring removing work completed** 







**UG Sump backfilling soil consolidation work in progress** 







## **STP Overall View**







STP-RC wall reinforcement work completed







Soil backfilling work in progress (250/1380Cum) – 18.1% completed







Pile cap & plinth beam shuttering work completed (16/24) – 66.67% completed







Column foundation level shuttering work in progress (15/24) – 62.5% completed







Pile cap & column DPC coating & protective plastering work in progress (8/24nos)







Foundation level soil filling and levelling work in progress (220/880Cum) – 25.0% completed









Pile Eccentricity checking work in progress (130/155) – 83.87% completed