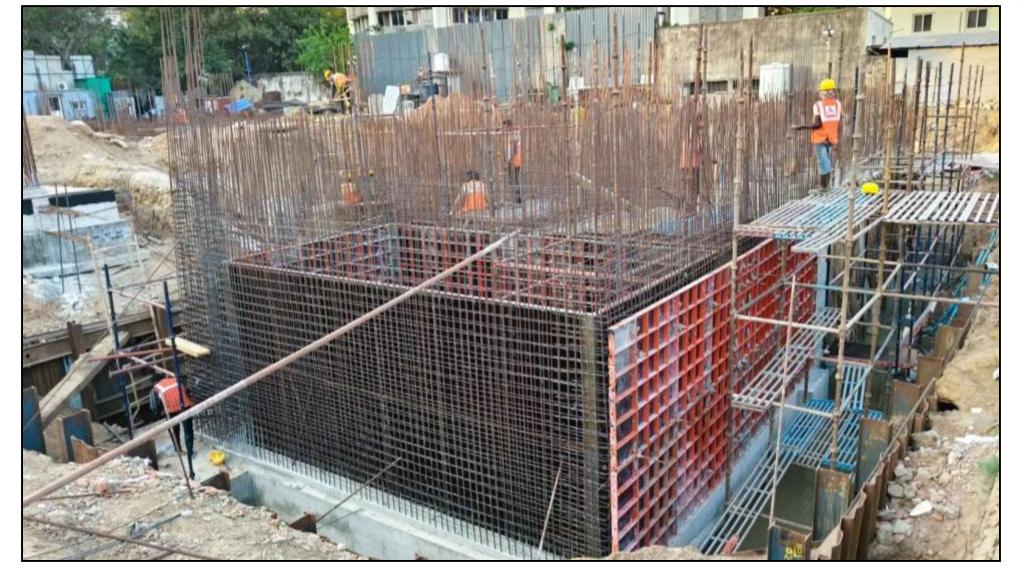

## **STP Overall View**

STP-RC wall reinforcement work completed

Soil backfilling work in progress (250/1380Cum) – 18.1% completed

Pile cap & plinth beam shuttering work completed (16/24) – 66.67% completed