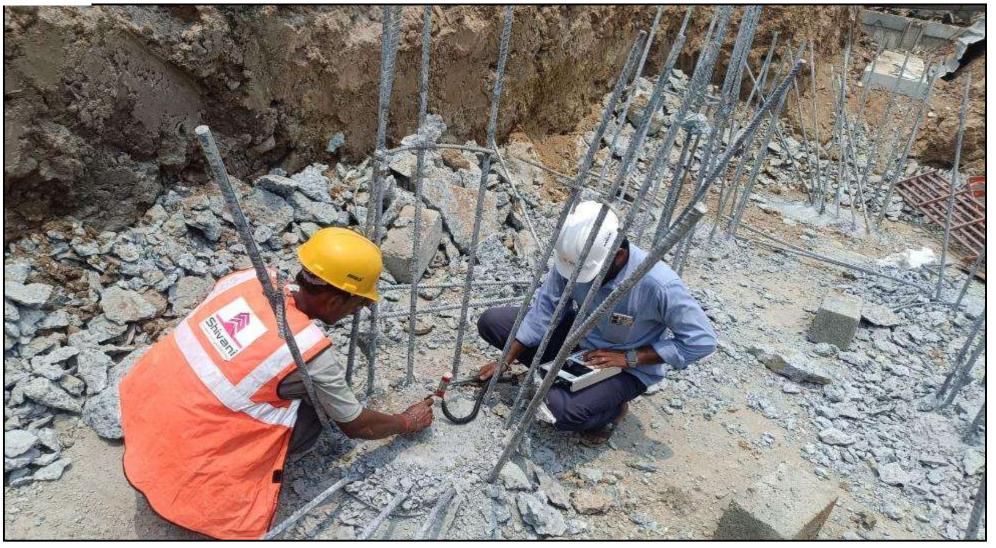

Grade slab RCC work in progress (80/31Cum) - 25.8% completed

Pile Integrity test work in progress (153/155 Nos) – 98.7% Completed