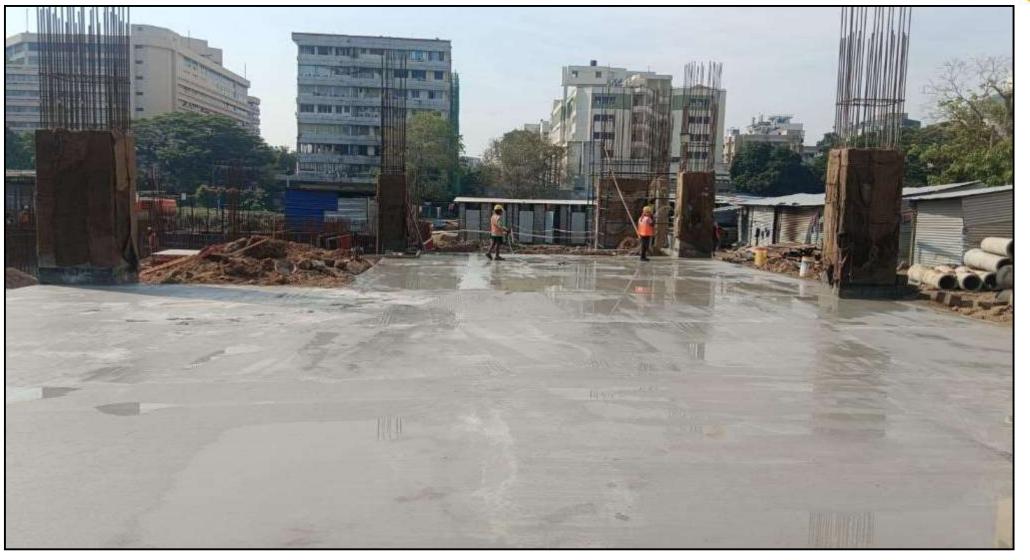

Grade slab bottom PCC preparation work in progress (280/1056Cum) – 26.5% completed

Grade slab bottom PCC laying work in progress (44/165Cum) – 26.7% completed

Grade slab reinforcement work in Progress -25% Completed

Grade slab RCC work in progress (80/31Cum) - 25.8% completed

Pile Integrity test work in progress (153/155 Nos) – 98.7% Completed