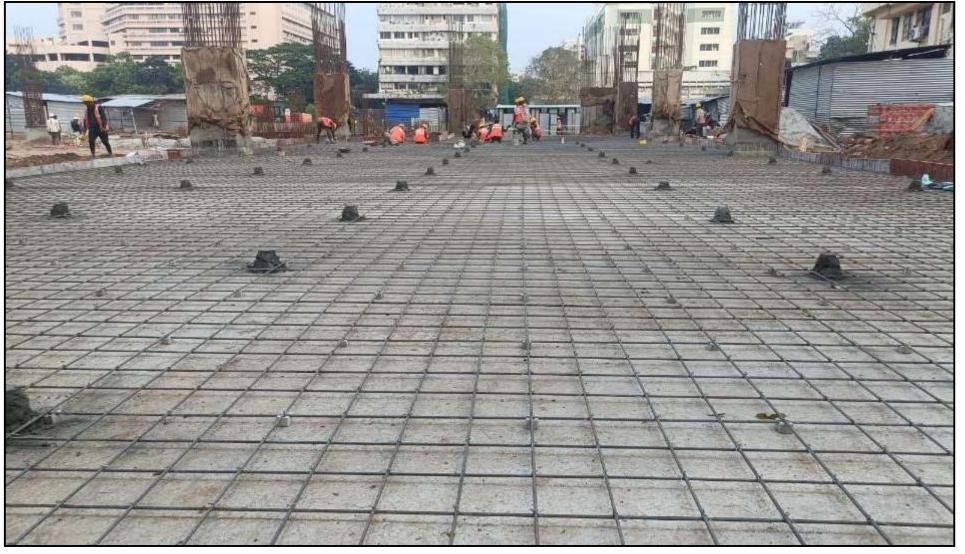

Grade slab bottom PCC preparation work in progress (280/1056Cum) – 26.5% completed

Grade slab bottom PCC laying work in progress (44/165Cum) – 26.7% completed

Grade slab reinforcement work in Progress -25% Completed

Grade slab RCC work in progress (80/31Cum) - 25.8% completed

Pile Integrity test work in progress (153/155 Nos) – 98.7% Completed