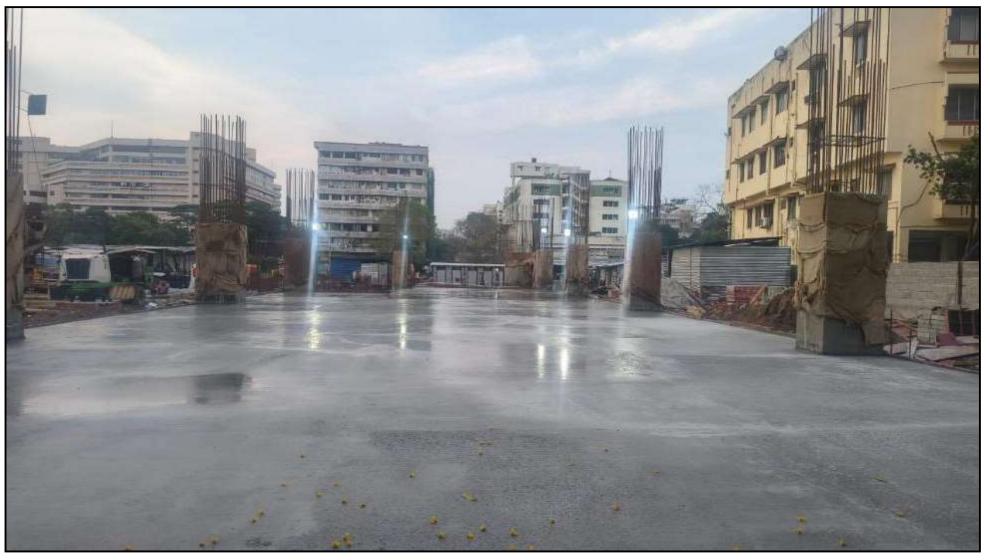

Lift wall reinforcement & shuttering work completed

Stilt roof level column concrete work in progress (22/42nos) - 52.3% completed

Foundation level soil filling &consolidation work in progress (480/1056Cum) – 45.45% completed