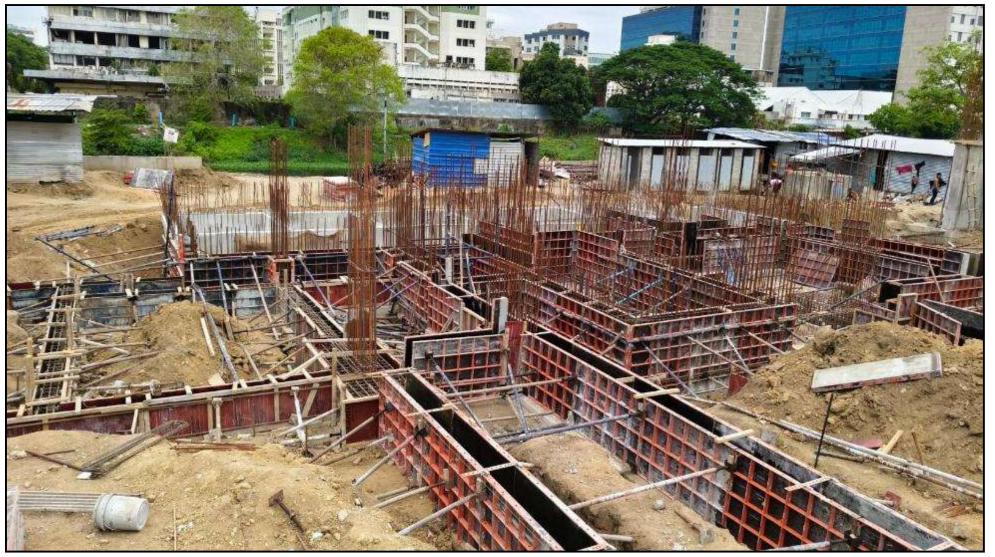

Lift wall reinforcement & shuttering work completed

Stilt roof level column concrete work in progress (22/42nos) - 52.3% completed

Foundation level soil filling &consolidation work in progress (480/1056Cum) – 45.45% completed

Grade slab bottom PCC preparation work in progress (280/1056Cum) – 26.5% completed

Grade slab bottom PCC laying work in progress (44/165Cum) – 26.7% completed

Grade slab reinforcement work in Progress -25% Completed

Grade slab RCC work in progress (80/31Cum) - 25.8% completed

Pile Integrity test work in progress (153/155 Nos) – 98.7% Completed