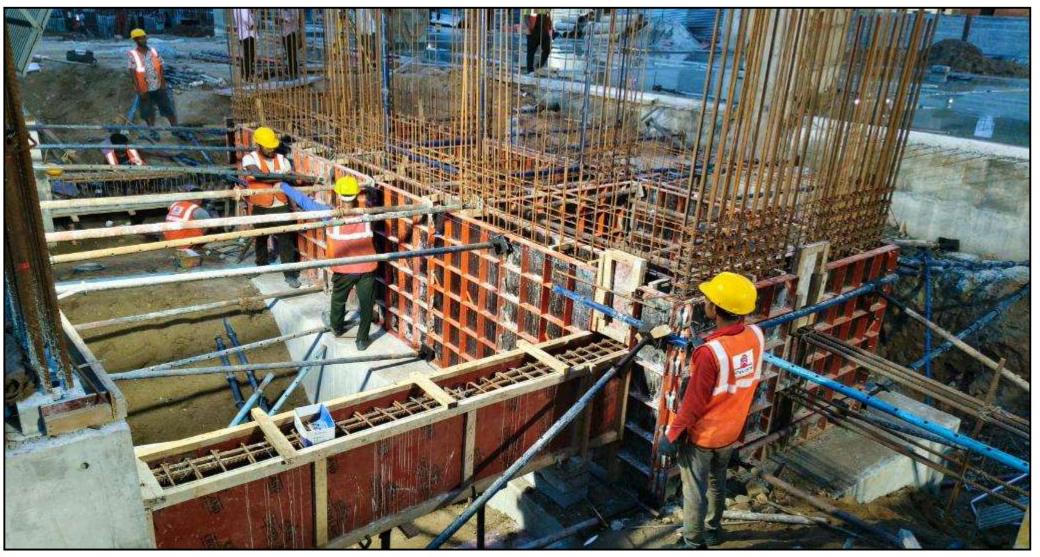

DRA

HOME OF PRIDE

Cover slab concrete work completed (47/47Cum) – 100% completed

STP 2<sup>nd</sup> lift RC wall shuttering work completed

STP 2<sup>nd</sup> lift RC wall concrete work completed

Plinth beam shuttering work in progress (280/370Sqm) - 75.7% completed

Lift wall reinforcement & shuttering work completed

Stilt roof level column concrete work in progress (22/42nos) - 52.3% completed

Foundation level soil filling &consolidation work in progress (480/1056Cum) – 45.45% completed