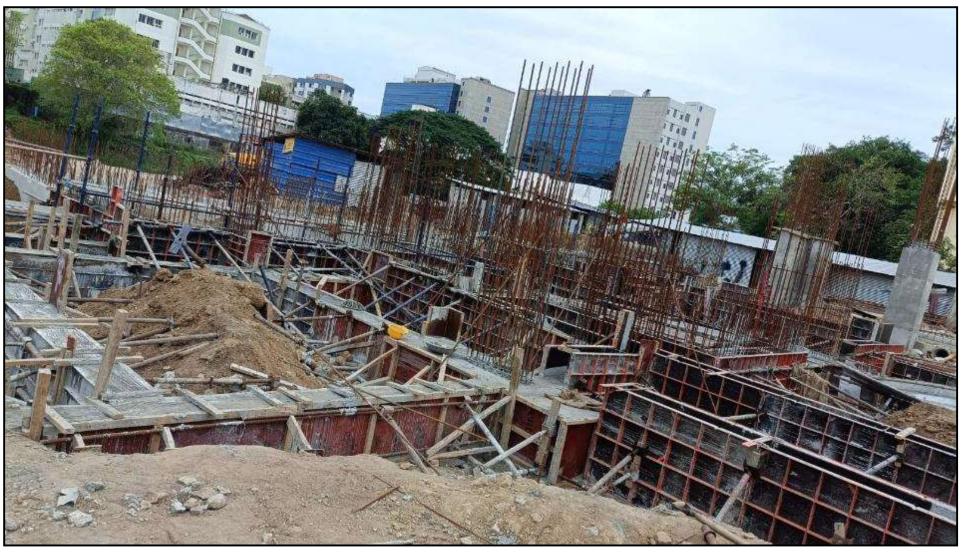

DRA

HOME OF PRIDE

Cover slab concrete work completed (47/47Cum) – 100% completed

STP 2<sup>nd</sup> lift RC wall shuttering work completed

STP 2<sup>nd</sup> lift RC wall concrete work completed

Plinth beam shuttering work in progress (280/370Sqm) - 75.7% completed

Lift wall reinforcement & shuttering work completed

Stilt roof level column concrete work in progress (22/42nos) - 52.3% completed

Foundation level soil filling &consolidation work in progress (480/1056Cum) – 45.45% completed

Grade slab bottom PCC preparation work in progress (280/1056Cum) – 26.5% completed

Grade slab bottom PCC laying work in progress (44/165Cum) – 26.7% completed

Grade slab reinforcement work in Progress -25% Completed