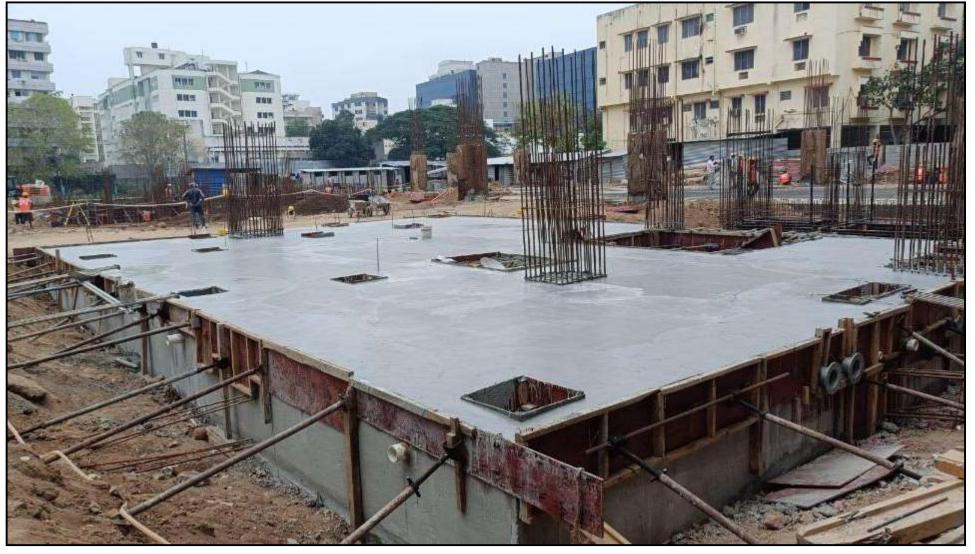

Grade slab bottom PCC preparation work in progress (280/1056Cum) – 26.5% completed

Grade slab bottom PCC laying work in progress (44/165Cum) – 26.7% completed

Grade slab reinforcement work in Progress -25% Completed

Grade slab RCC work in progress (80/31Cum) - 25.8% completed

Pile Integrity test work in progress (153/155 Nos) – 98.7% Completed