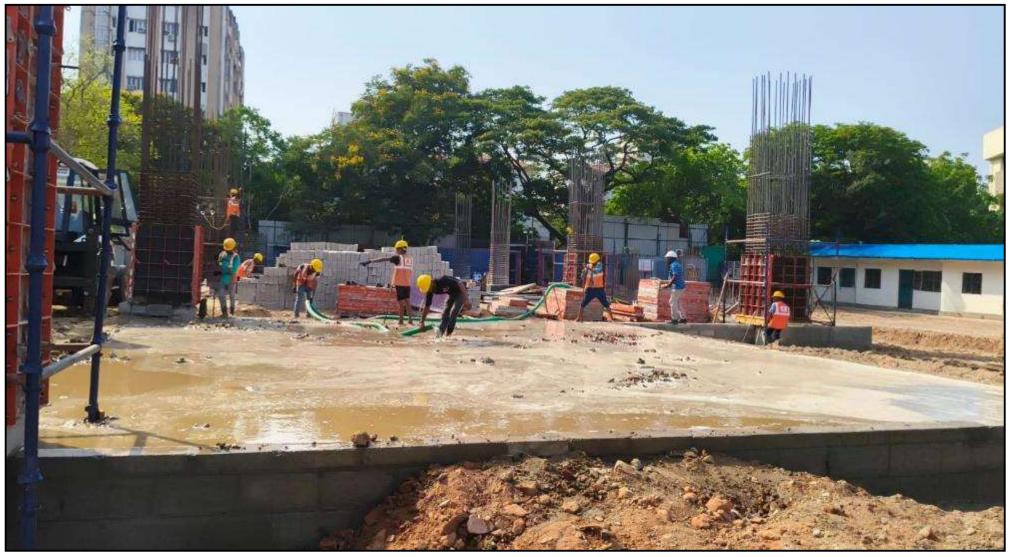

Grade slab bottom PCC preparation work in progress (280/1056Cum) – 26.5% completed

Grade slab bottom PCC laying work in progress (44/165Cum) – 26.7% completed

Grade slab reinforcement work in Progress -25% Completed

Grade slab RCC work in progress (80/31Cum) - 25.8% completed

Pile Integrity test work in progress (153/155 Nos) – 98.7% Completed