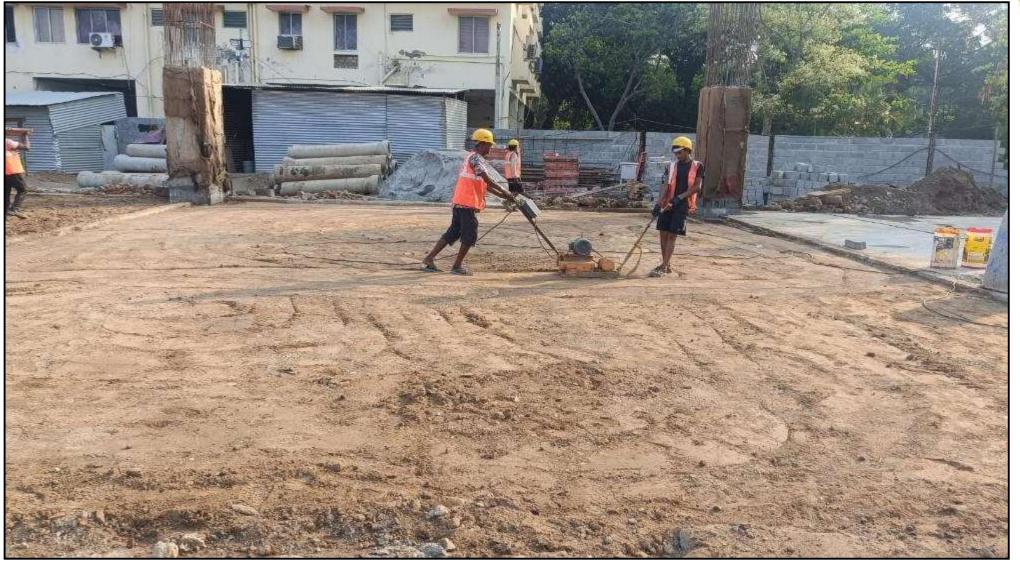

Lift wall reinforcement & shuttering work completed

Stilt roof level column concrete work in progress (22/42nos) - 52.3% completed

Foundation level soil filling &consolidation work in progress (480/1056Cum) – 45.45% completed

Grade slab bottom PCC preparation work in progress (280/1056Cum) – 26.5% completed

Grade slab bottom PCC laying work in progress (44/165Cum) – 26.7% completed

Grade slab reinforcement work in Progress -25% Completed