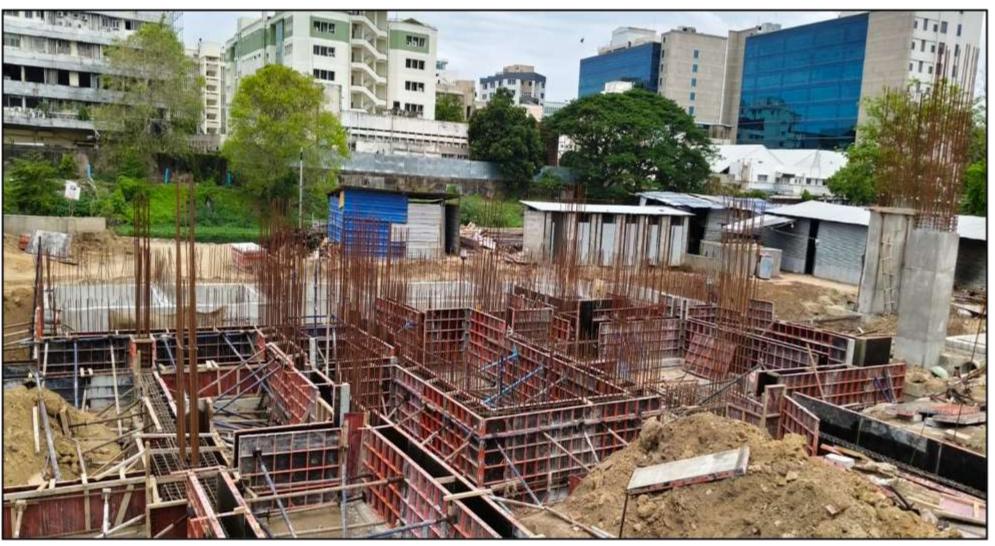

DRA

HOME OF PRIDE

Cover slab concrete work completed (47/47Cum) – 100% completed

STP 2<sup>nd</sup> lift RC wall shuttering work completed

STP 2<sup>nd</sup> lift RC wall concrete work completed

Plinth beam shuttering work in progress (280/370Sqm) - 75.7% completed

Lift wall reinforcement & shuttering work completed

Stilt roof level column concrete work in progress (22/42nos) - 52.3% completed

Foundation level soil filling &consolidation work in progress (480/1056Cum) – 45.45% completed