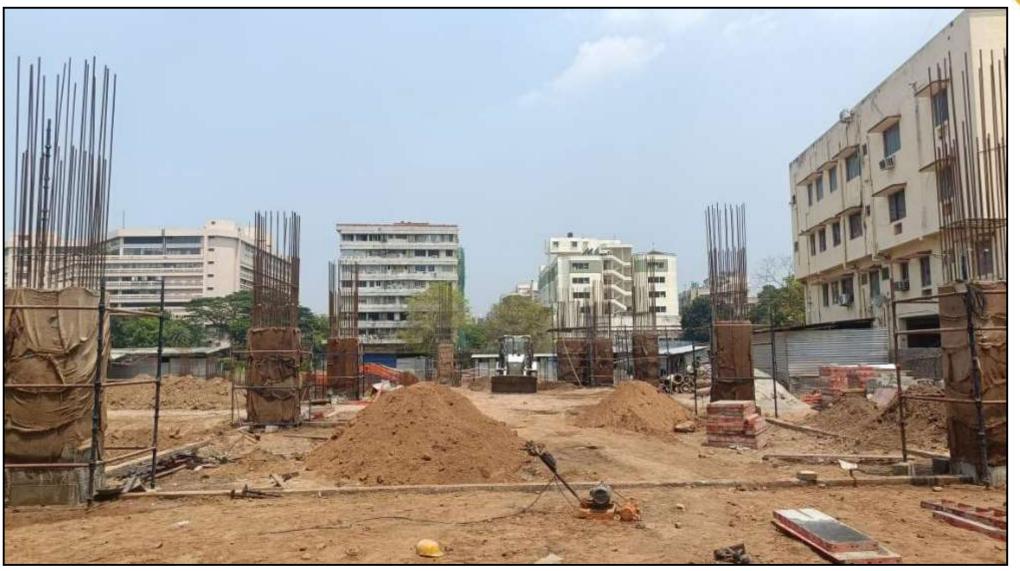

Lift wall reinforcement & shuttering work completed

Stilt roof level column concrete work in progress (22/42nos) - 52.3% completed

Foundation level soil filling &consolidation work in progress (480/1056Cum) – 45.45% completed

Grade slab RCC work in progress (80/31Cum) - 25.8% completed

Pile Integrity test work in progress (153/155 Nos) – 98.7% Completed