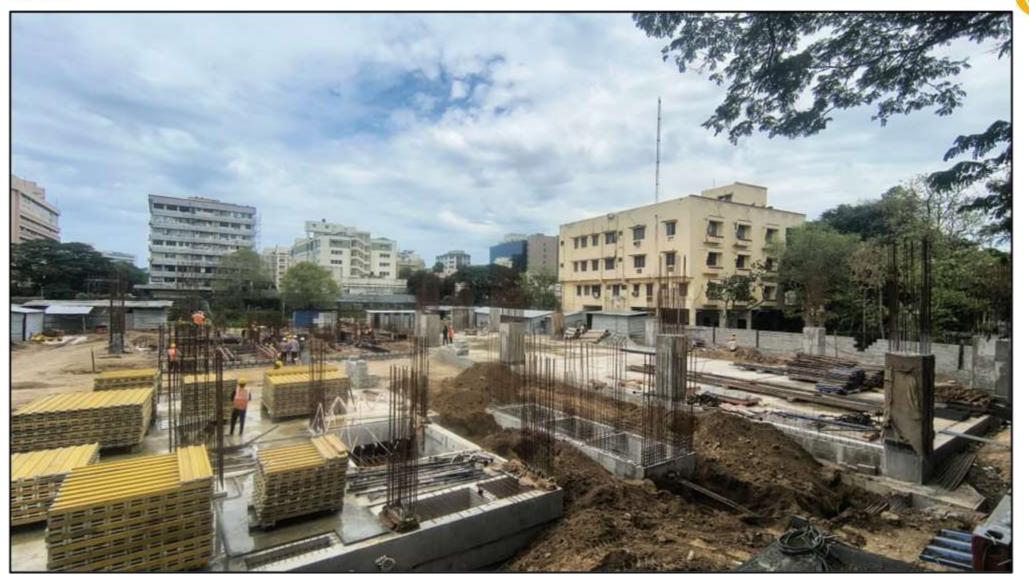

Lift wall reinforcement & shuttering work completed

Stilt roof level column concrete work in progress (22/42nos) - 52.3% completed

Foundation level soil filling &consolidation work in progress (480/1056Cum) – 45.45% completed

Grade slab bottom PCC preparation work in progress (280/1056Cum) – 26.5% completed

Grade slab bottom PCC laying work in progress (44/165Cum) – 26.7% completed

Grade slab reinforcement work in Progress -25% Completed