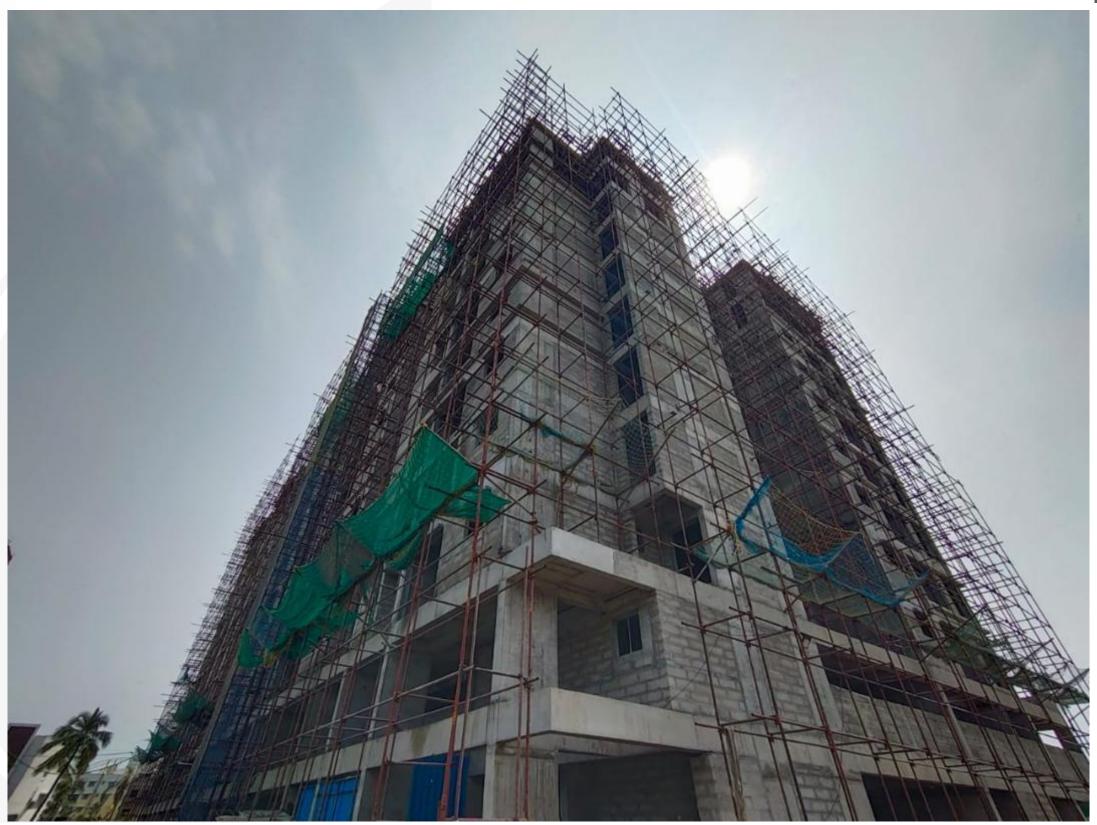

Compound wall – Type-6 2<sup>nd</sup> Lift Concrete Completed

Main Building – West Side View

Main Building –Northwest Side View

Main Building –East Side View

**Main Building - South Side View** 

Main Building - North Side View