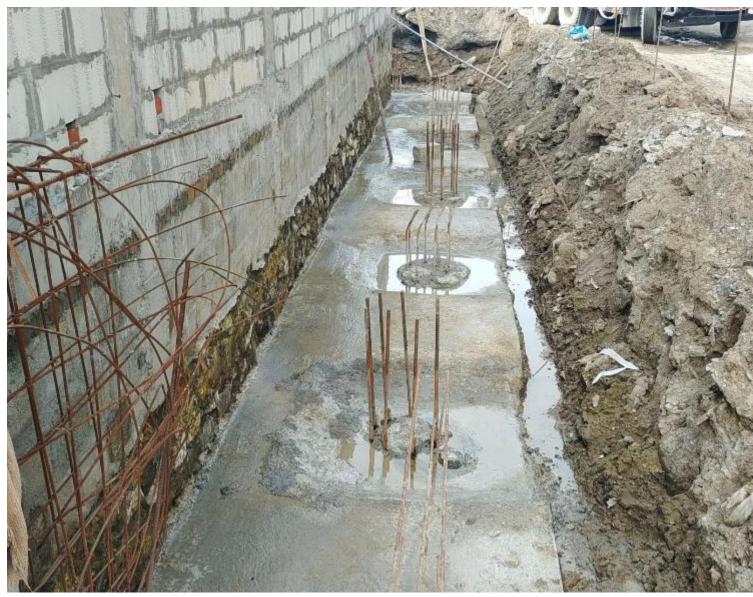

Plumbing – First Floor Toilet Wall Chasing Work In Progress

**STP** – Plum Concrete Work Completed

STP – Inner Tank Waterproofing Work In Progress

Compound wall – Type-1 Excavation completed & Pilecap Work In Progress