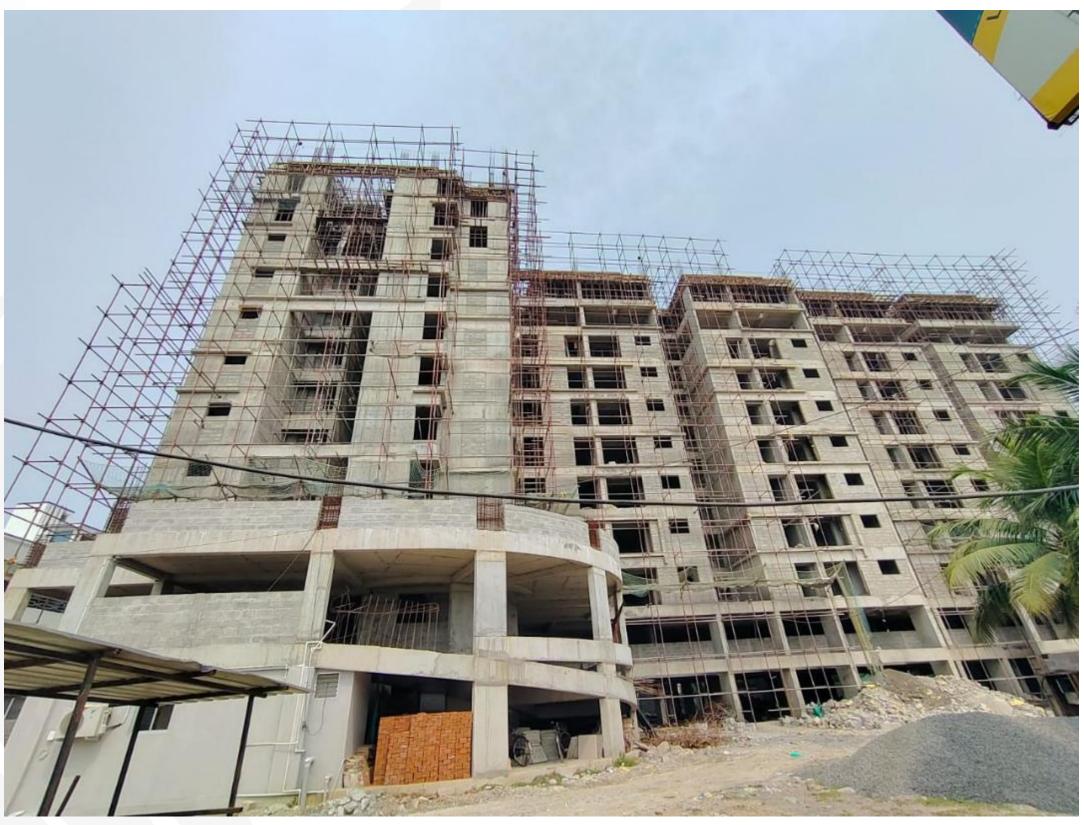

Compound wall – Type-6 2<sup>nd</sup> Lift Concrete Completed

Main Building – West Side View

Main Building –Northwest Side View

Main Building –East Side View

**Main Building - South Side View** 

Main Building - North Side View