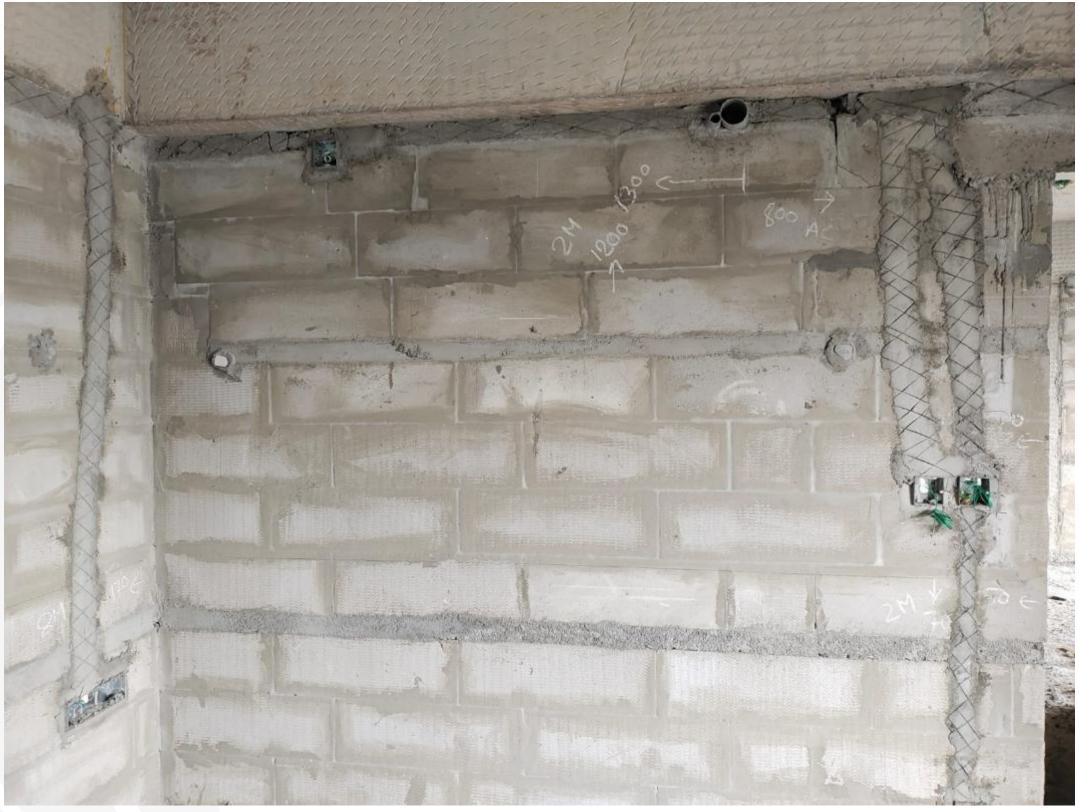

Main Building –Fourth Floor Kitchen Counter Slab Work In Progress

**Electrical – Fourth Floor Wall Chasing Completed** 

Electrical – Fifth Floor Wall Chasing Work In Progress

Plumbing – Sixth Floor AC Sleeve Fixing Work Completed