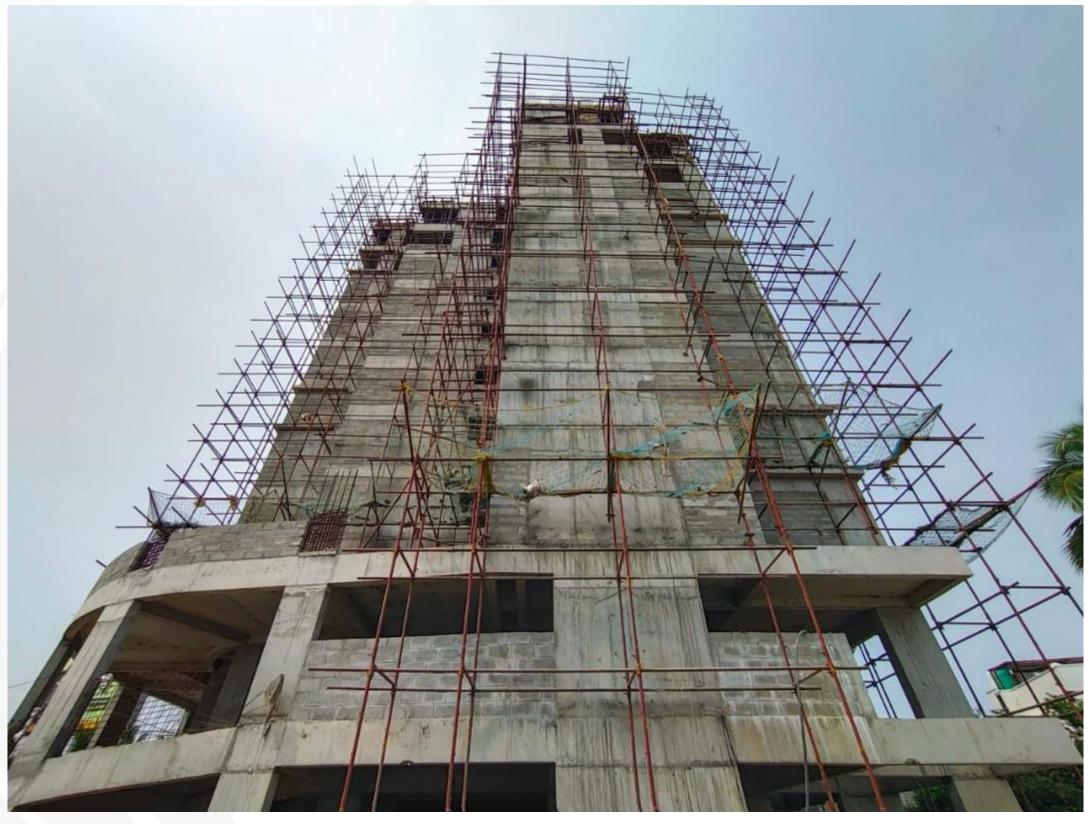

Compound wall – Type-6 2<sup>nd</sup> Lift Concrete Completed

Main Building – West Side View

Main Building –Northwest Side View

Main Building –East Side View

**Main Building - South Side View** 

Main Building - North Side View