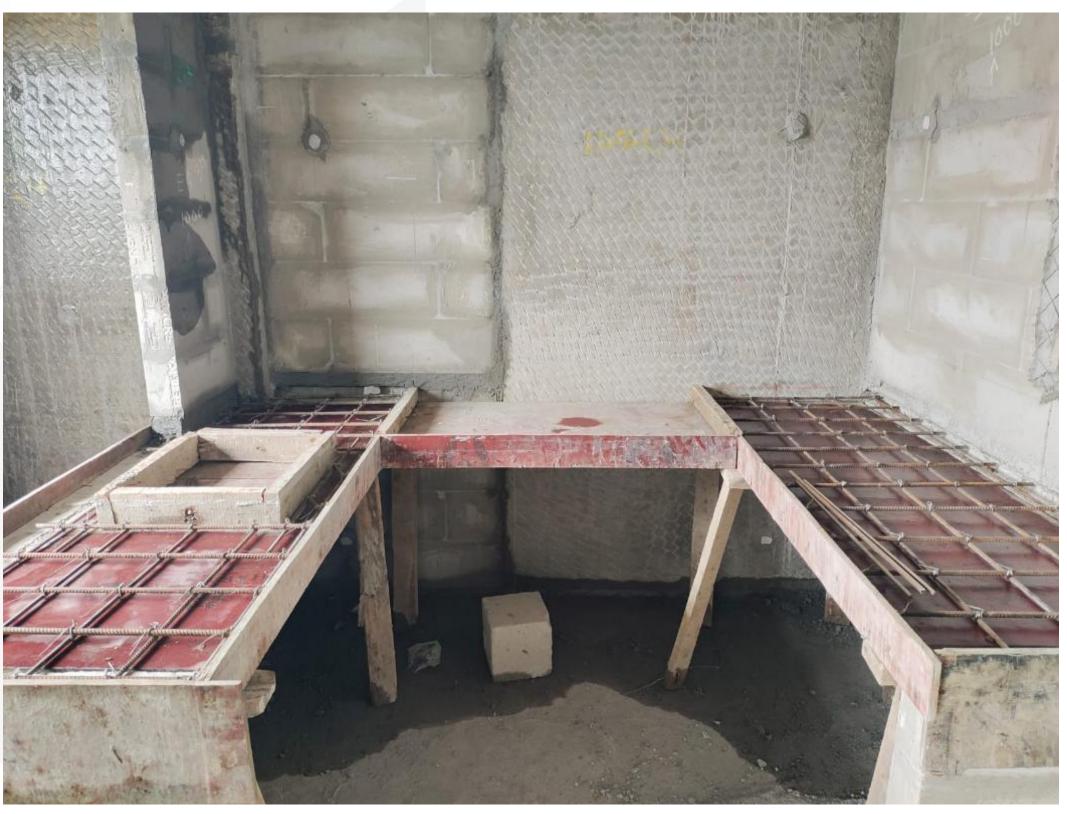

Main Building –Fourth Floor Kitchen Counter Slab Work In Progress

**Electrical – Fourth Floor Wall Chasing Completed** 

Electrical – Fifth Floor Wall Chasing Work In Progress

Plumbing – Sixth Floor AC Sleeve Fixing Work Completed