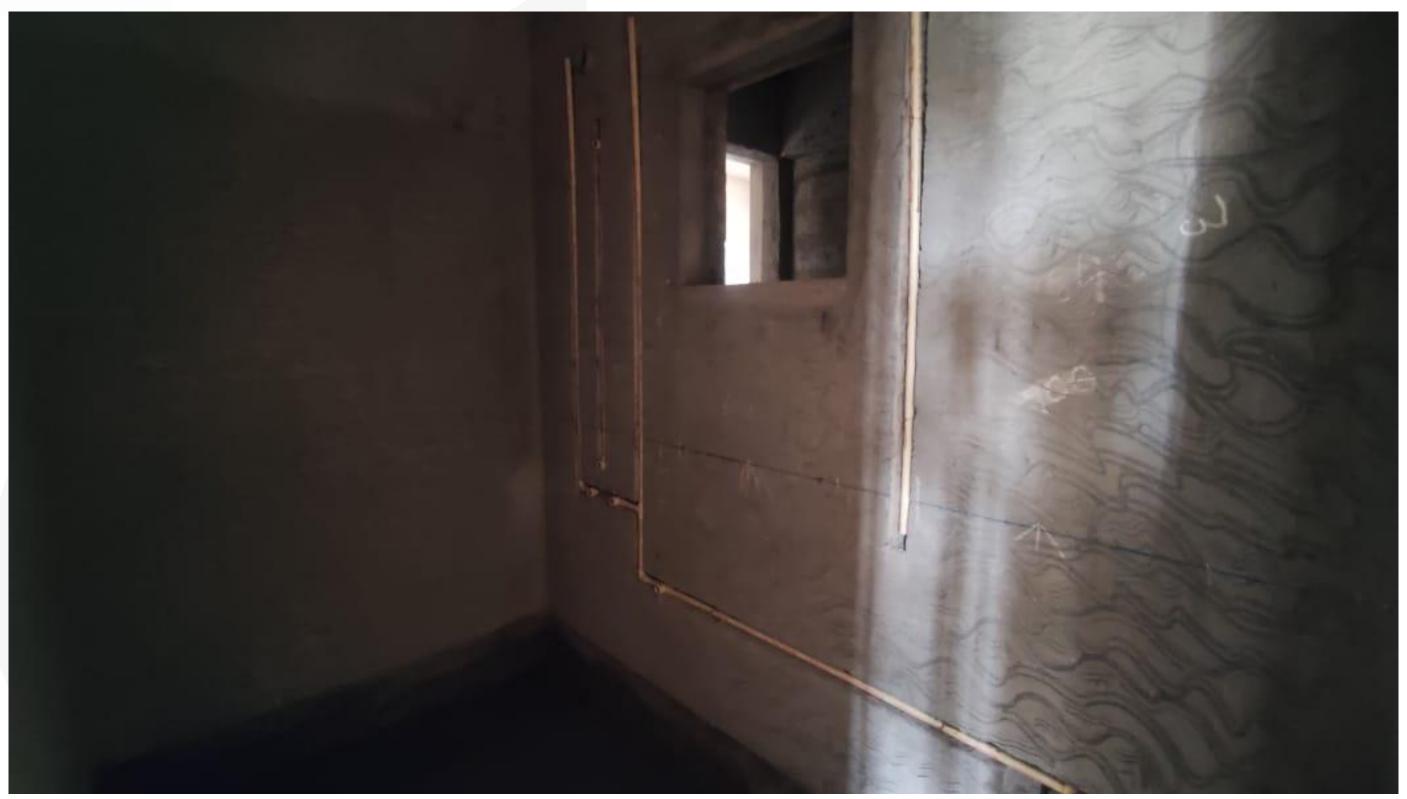

Plumbing – First Floor Toilet Wall Chasing Work In Progress

**STP** – Plum Concrete Work Completed

STP – Inner Tank Waterproofing Work In Progress

Compound wall – Type-1 Excavation completed & Pilecap Work In Progress