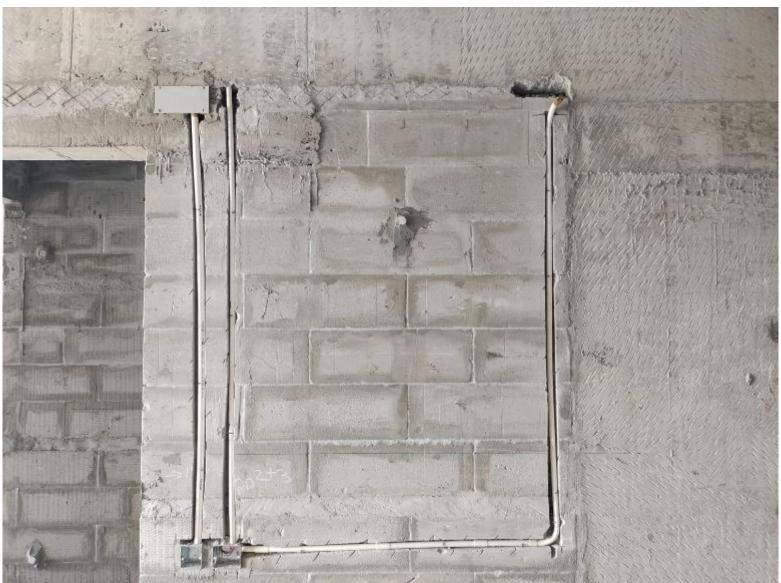

Main Building –Fourth Floor Kitchen Counter Slab Work In Progress

**Electrical – Fourth Floor Wall Chasing Completed** 

Electrical – Fifth Floor Wall Chasing Work In Progress

Plumbing – Sixth Floor AC Sleeve Fixing Work Completed