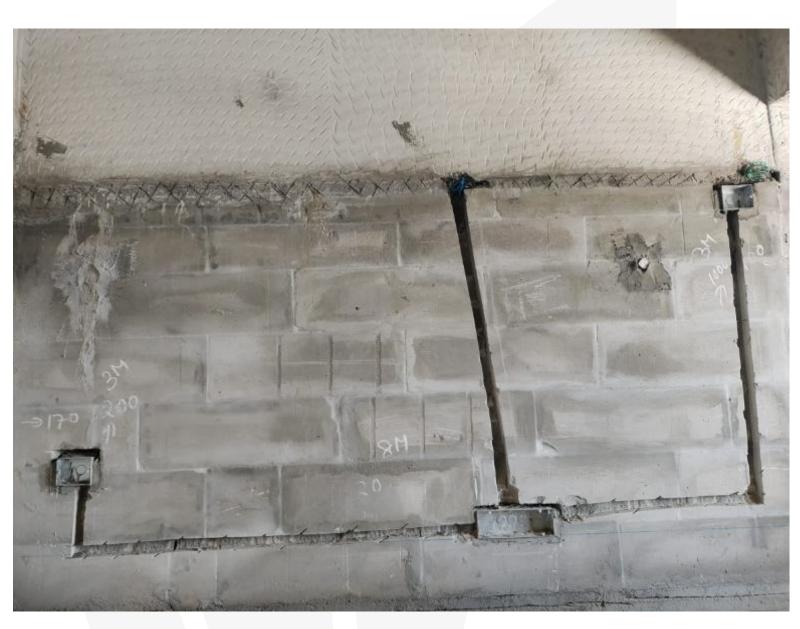

Main Building –Fourth Floor Kitchen Counter Slab Work In Progress

**Electrical – Fourth Floor Wall Chasing Completed** 

Electrical – Fifth Floor Wall Chasing Work In Progress

Plumbing – Sixth Floor AC Sleeve Fixing Work Completed