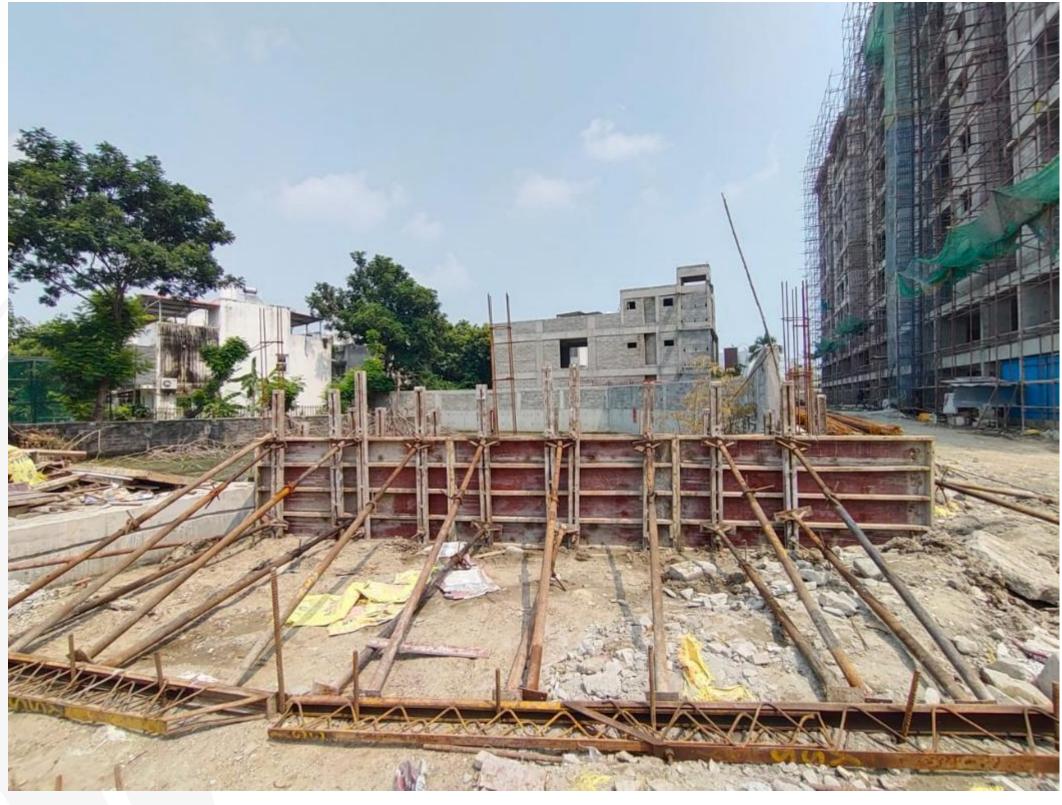

Plumbing – First Floor Toilet Wall Chasing Work In Progress

**STP** – Plum Concrete Work Completed

STP – Inner Tank Waterproofing Work In Progress

Compound wall – Type-1 Excavation completed & Pilecap Work In Progress

Compound wall – Type-6 2<sup>nd</sup> Lift Concrete Completed

Main Building – West Side View

Main Building –Northwest Side View

Main Building –East Side View

**Main Building - South Side View** 

Main Building - North Side View