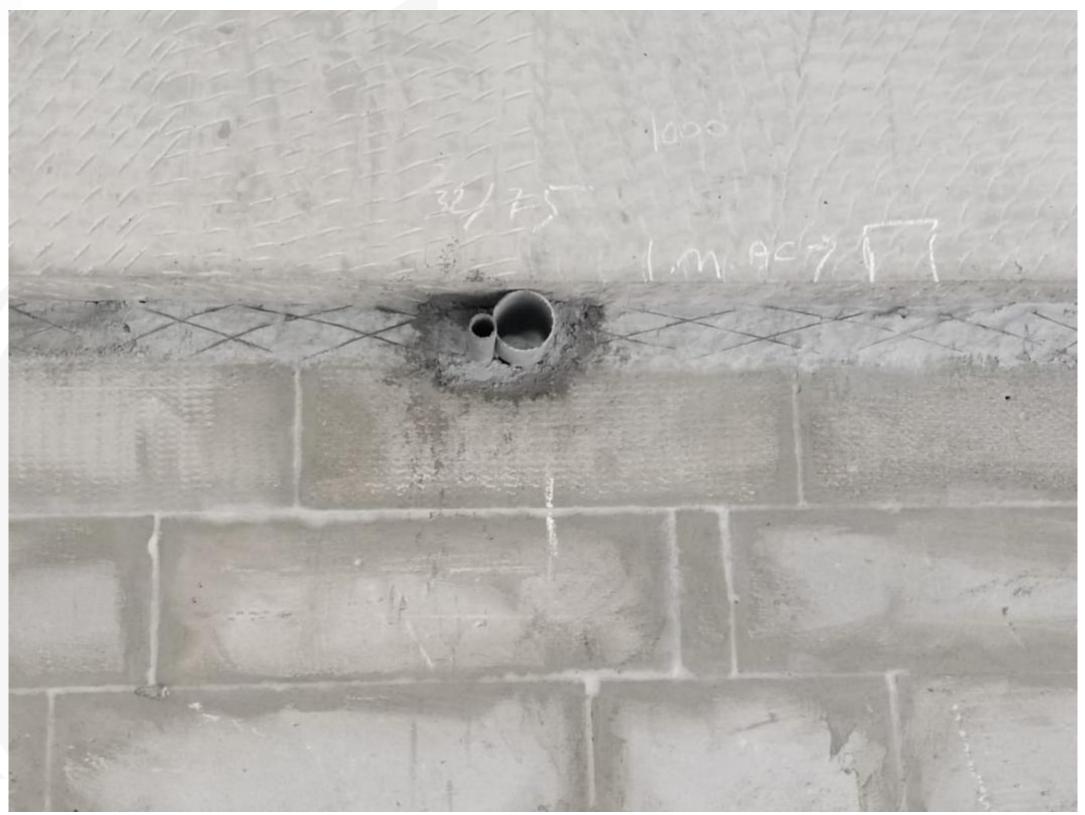

Main Building –Fourth Floor Kitchen Counter Slab Work In Progress

**Electrical – Fourth Floor Wall Chasing Completed** 

Electrical – Fifth Floor Wall Chasing Work In Progress

Plumbing – Sixth Floor AC Sleeve Fixing Work Completed