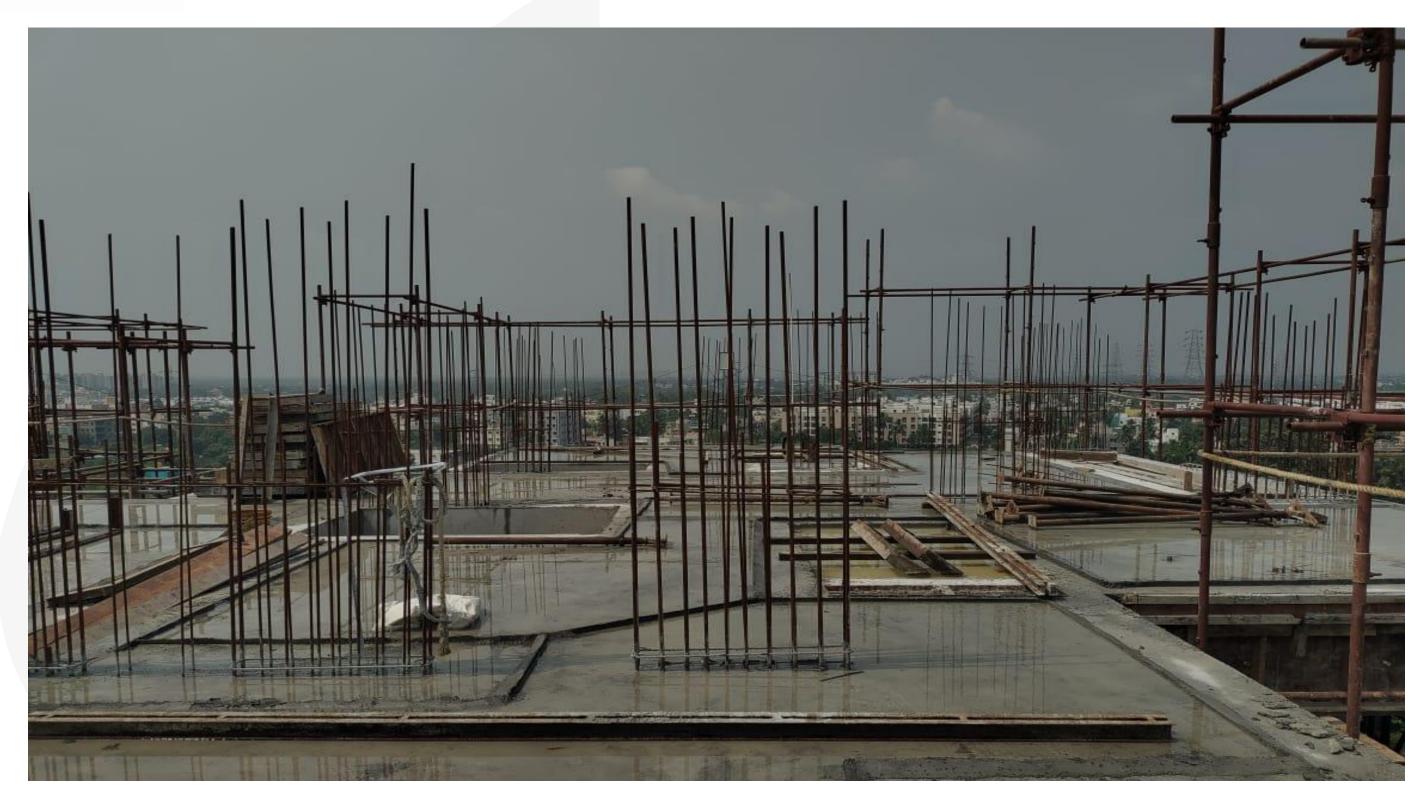

Main Building – Tenth Floor Slab Concrete Work Completed

Main Building – Tenth Floor Slab Curing Work In Progress

Main Building – Eighth Floor Hacking & Surface Grinding Work In Progress

Main Building – Seventh Floor Block Work Completed