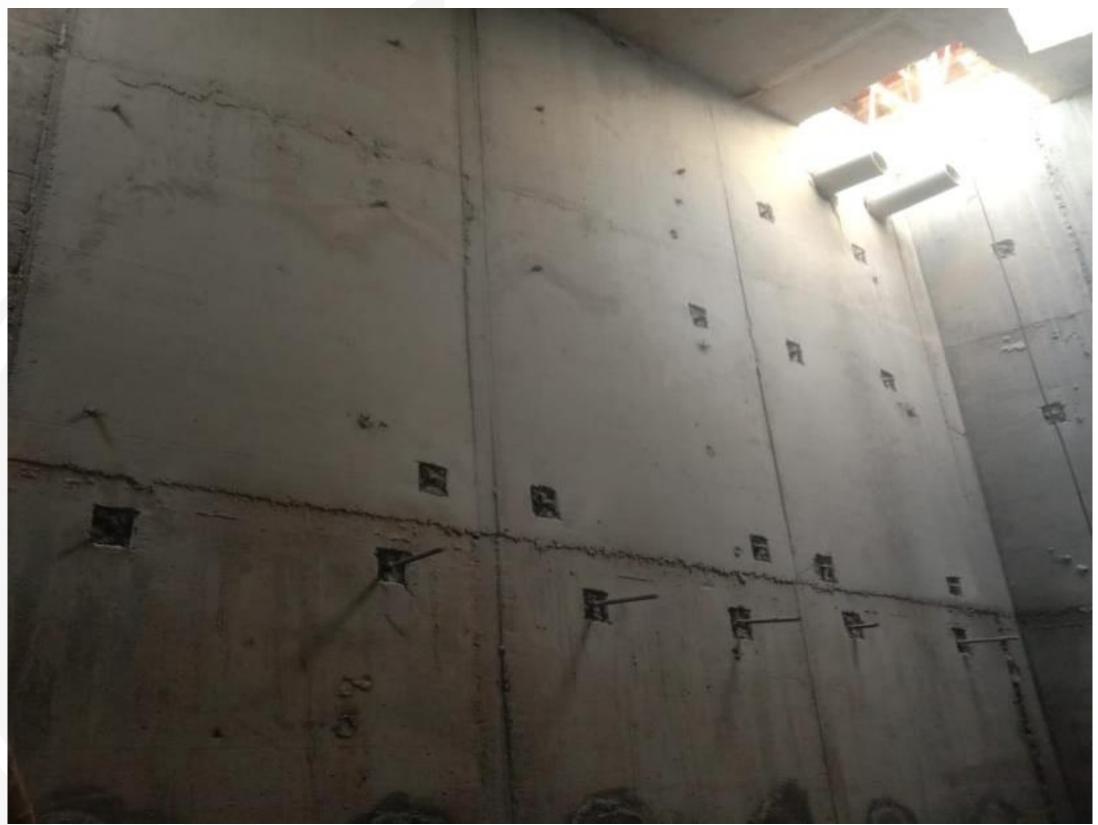

Main Building – Tenth Floor Slab Concrete Work Completed

Main Building – Tenth Floor Slab Curing Work In Progress

Main Building – Eighth Floor Hacking & Surface Grinding Work In Progress

Main Building – Seventh Floor Block Work Completed

Main Building – Eighth Floor Block Work In Progress

Main Building – First Floor Internal Wall Plastering Work Completed

**Main Building – Second Floor Internal Wall Plastering Work Completed** 

Main Building – Third Floor Internal Wall Plastering Work In progress