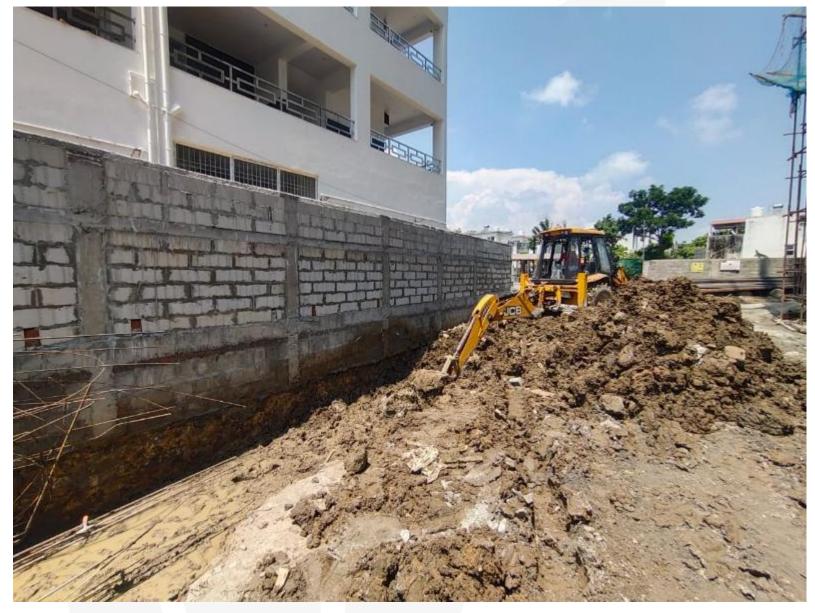

Plumbing – First Floor Toilet Wall Chasing Work In Progress

**STP** – Plum Concrete Work Completed

STP – Inner Tank Waterproofing Work In Progress

Compound wall – Type-1 Excavation completed & Pilecap Work In Progress