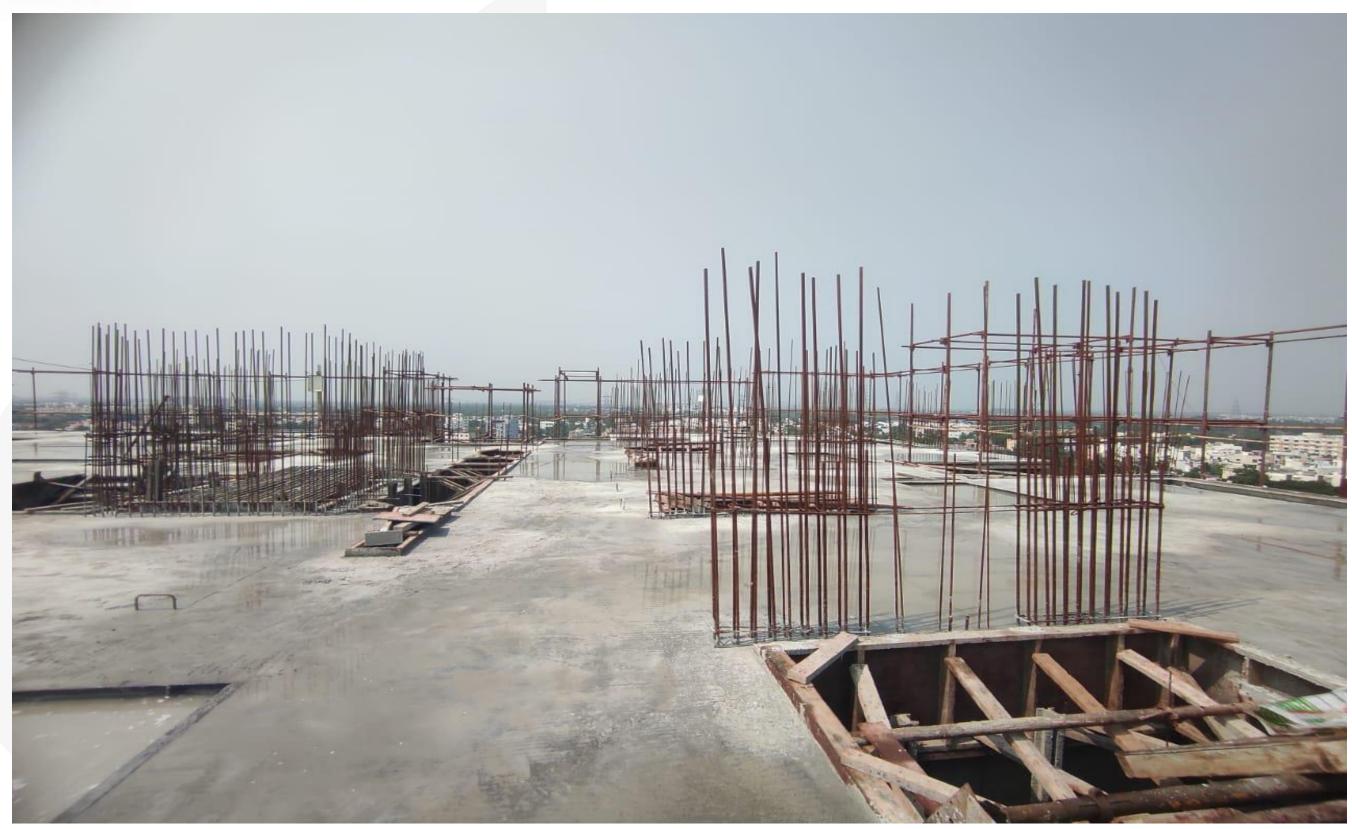

Main Building – Tenth Floor Slab Concrete Work Completed

Main Building – Tenth Floor Slab Curing Work In Progress

Main Building – Eighth Floor Hacking & Surface Grinding Work In Progress

Main Building – Seventh Floor Block Work Completed