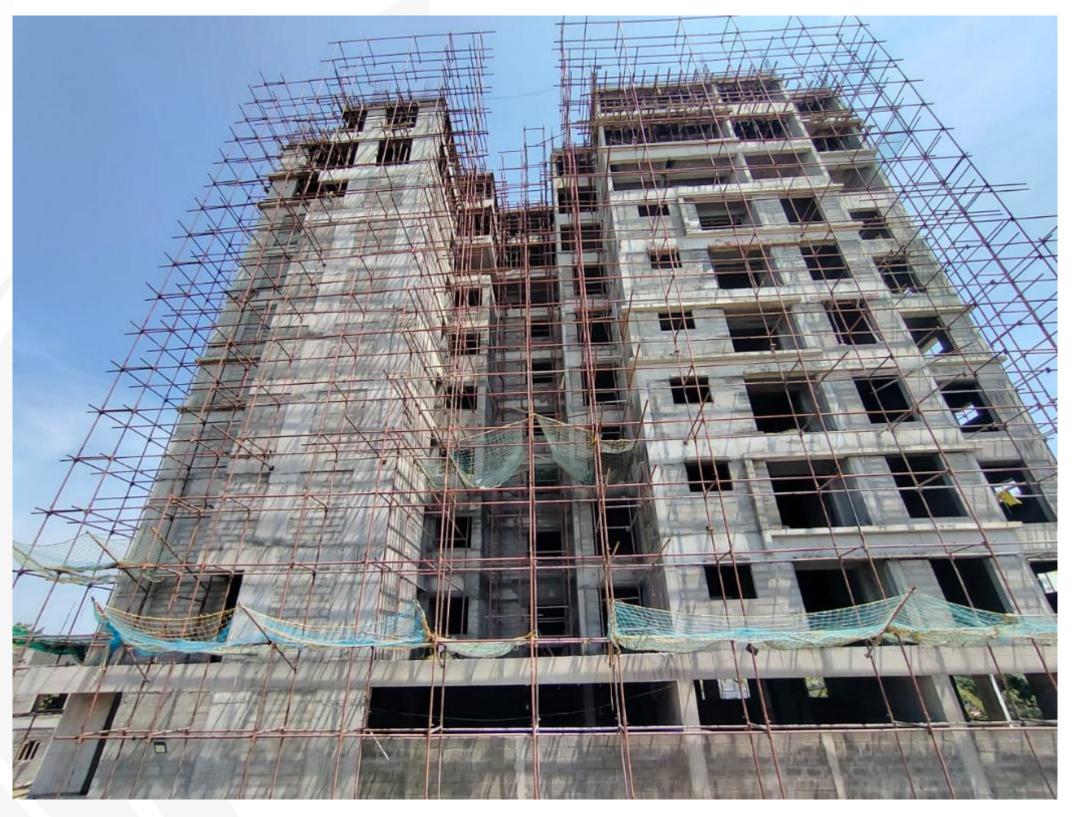

Compound wall – Type-6 2<sup>nd</sup> Lift Concrete Completed

Main Building – West Side View

Main Building –Northwest Side View

Main Building –East Side View

**Main Building - South Side View** 

Main Building - North Side View