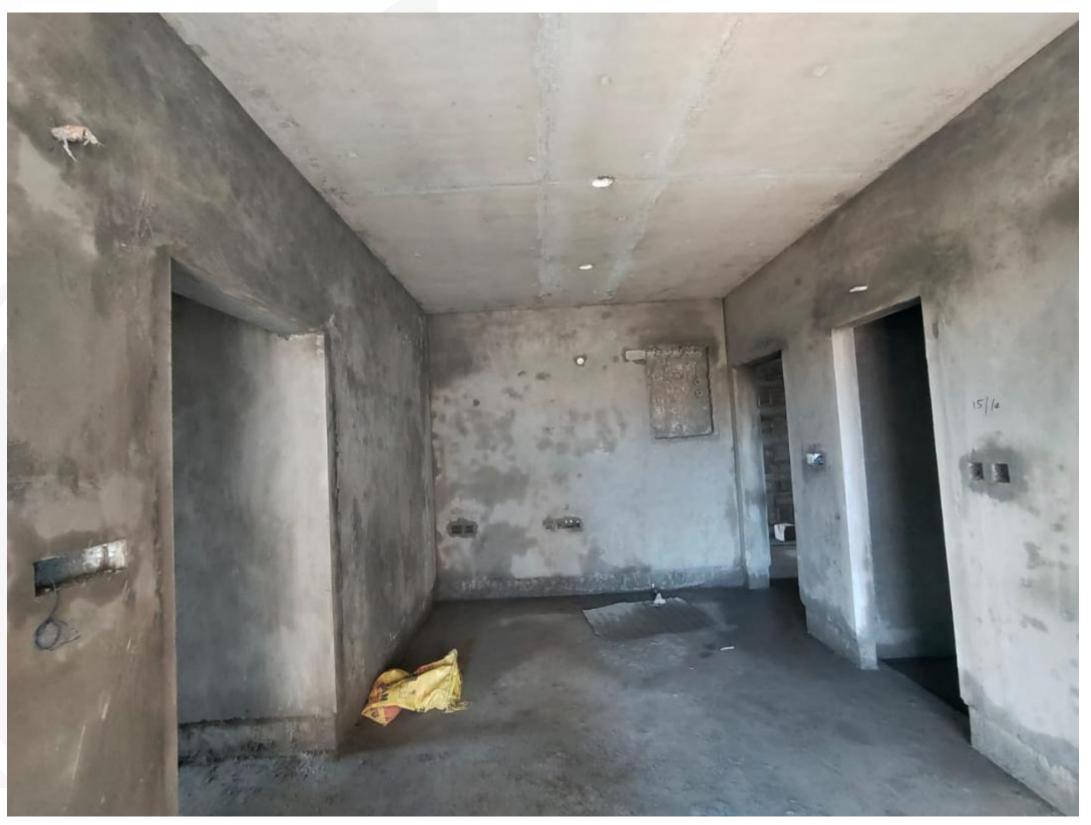

Main Building – Eighth Floor Block Work In Progress

Main Building – First Floor Internal Wall Plastering Work Completed

**Main Building – Second Floor Internal Wall Plastering Work Completed** 

Main Building – Third Floor Internal Wall Plastering Work In progress