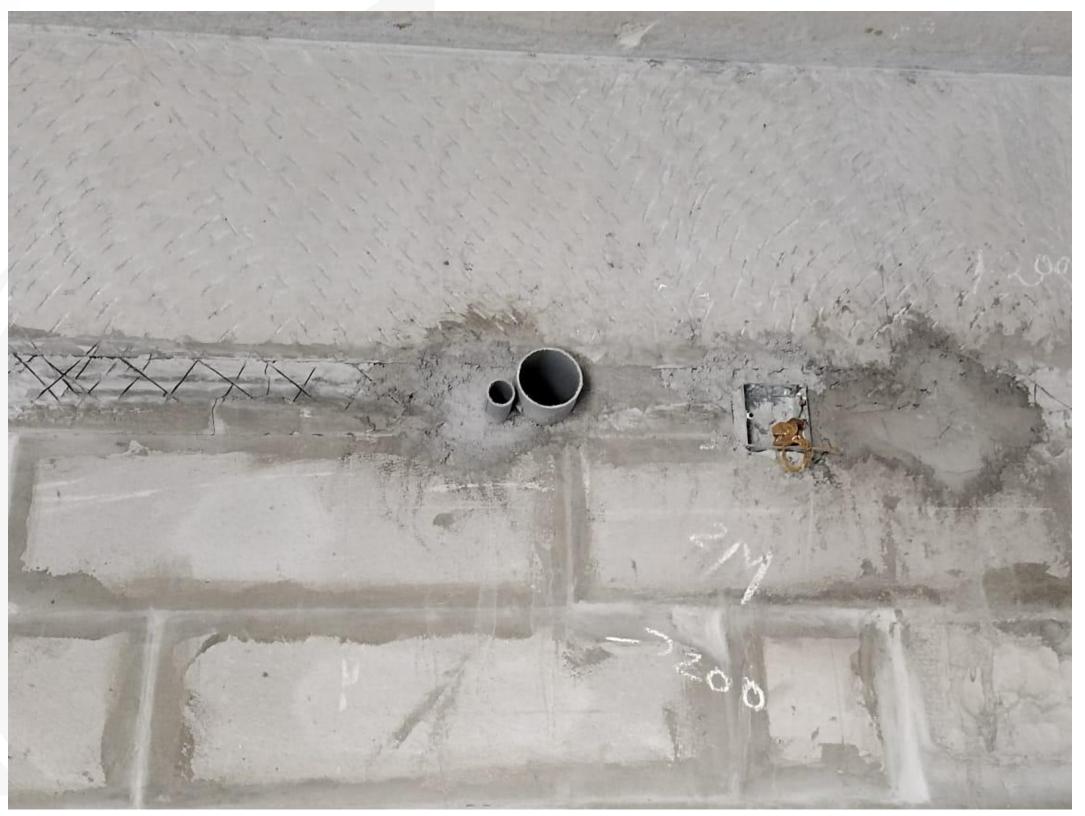

Main Building – Fourth Floor Button Marking Work In Progress.

Main Building Electrical – Second Floor Wall Chasing Work In Progress.

Main Building Plumbing – Third Floor AC Sleeve Fixing Work In Progress.