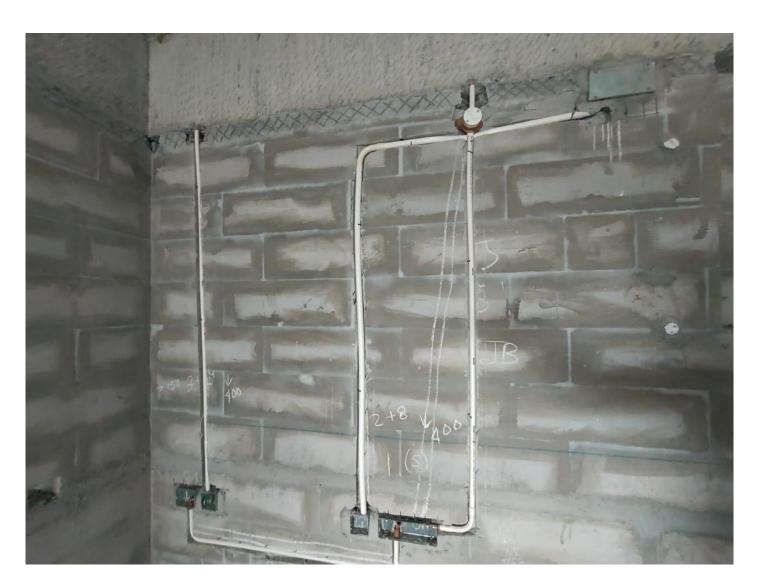

Main Building – Fourth Floor Button Marking Work In Progress.

Main Building Electrical – Second Floor Wall Chasing Work In Progress.

Main Building Plumbing – Third Floor AC Sleeve Fixing Work In Progress.