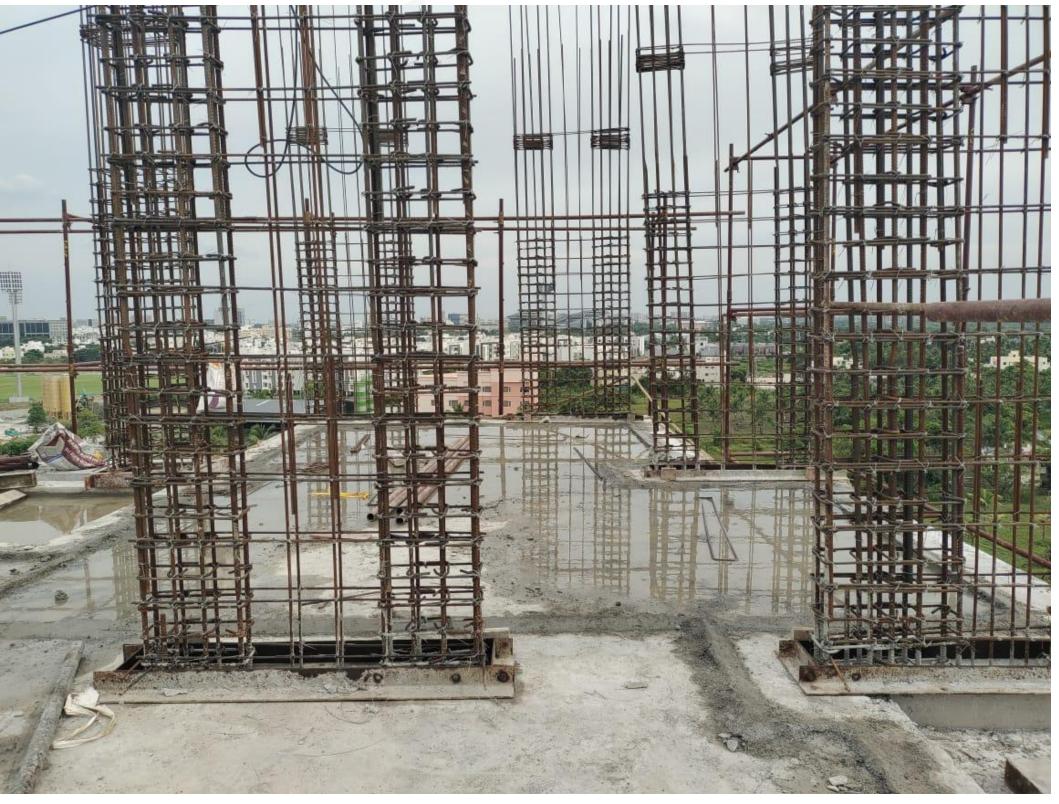

Main Building – Eighth Floor Slab Concrete Work Completed.

Main Building – Eighth Floor Column Starter & Reinforcement Work In Progress.

Main Building – Sixth Floor Hacking & Surface Grinding Work In Progress.