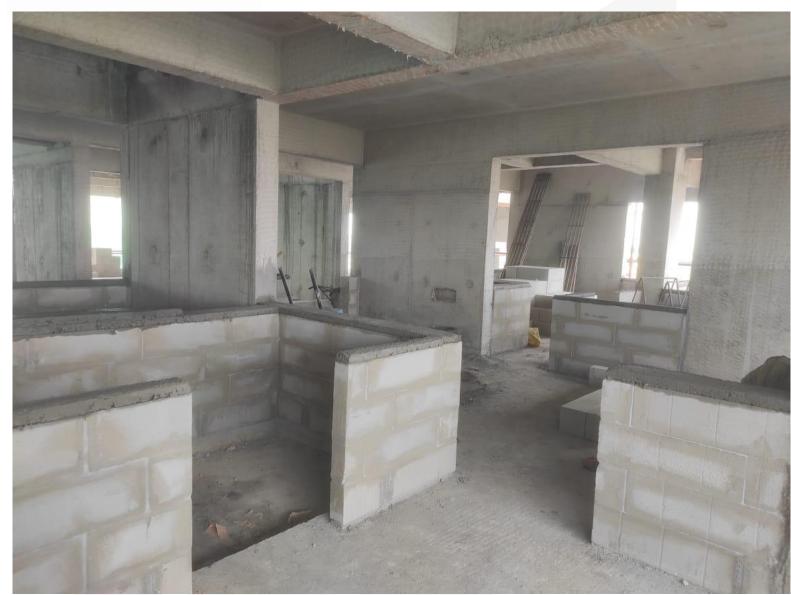

Main Building – Fourth Floor Block Work Completed.

Main Building –Fifth Floor Block Work In progress.

Main Building – Sixth Floor Block Work In Progress.

Main Building – First Floor Kitchen Counter Slab Work In Progress.