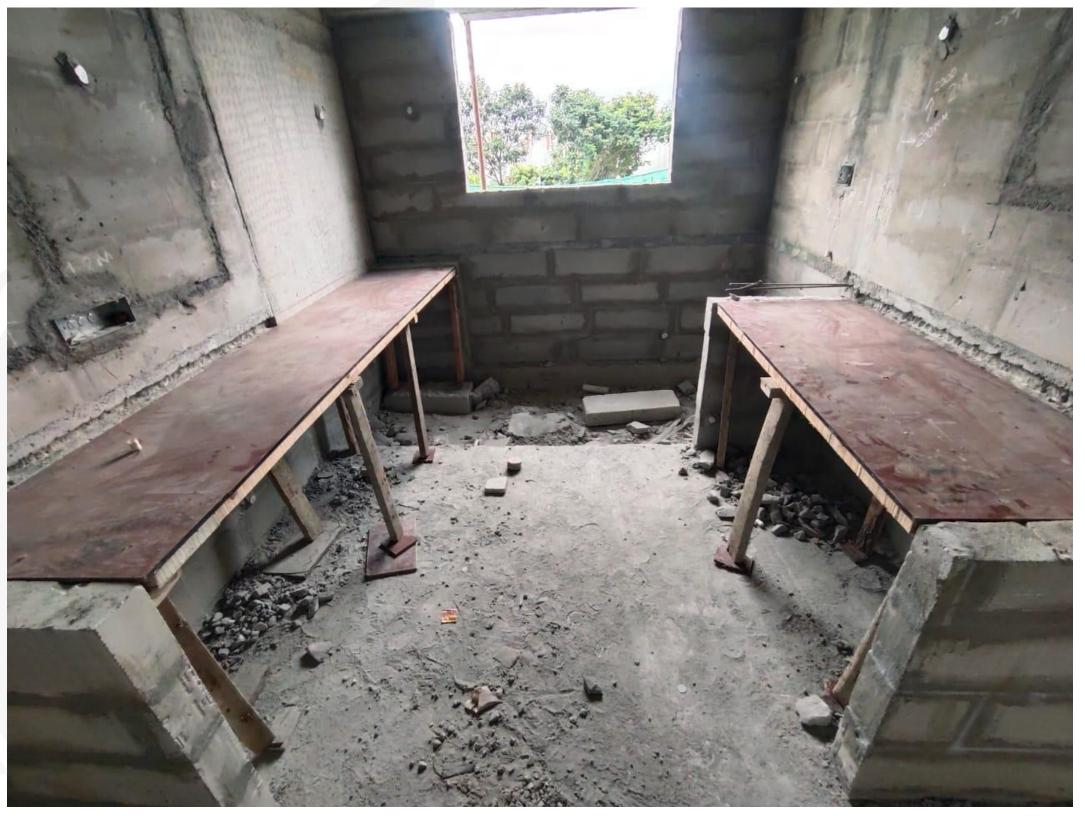

Main Building – Fourth Floor Block Work Completed.

Main Building –Fifth Floor Block Work In progress.

Main Building – Sixth Floor Block Work In Progress.

Main Building – First Floor Kitchen Counter Slab Work In Progress.