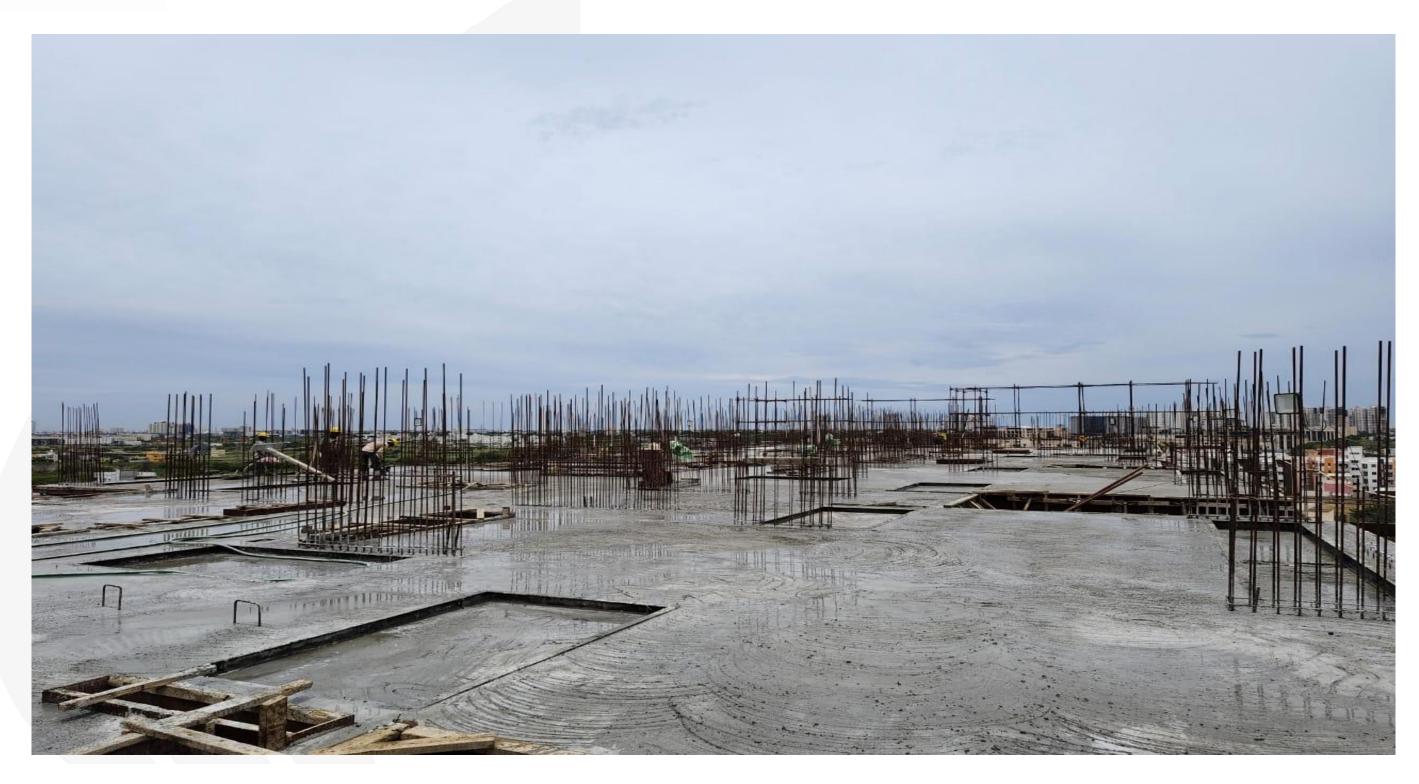

Main Building – Eighth Floor Slab Concrete Work Completed.

Main Building – Eighth Floor Column Starter & Reinforcement Work In Progress.

Main Building – Sixth Floor Hacking & Surface Grinding Work In Progress.