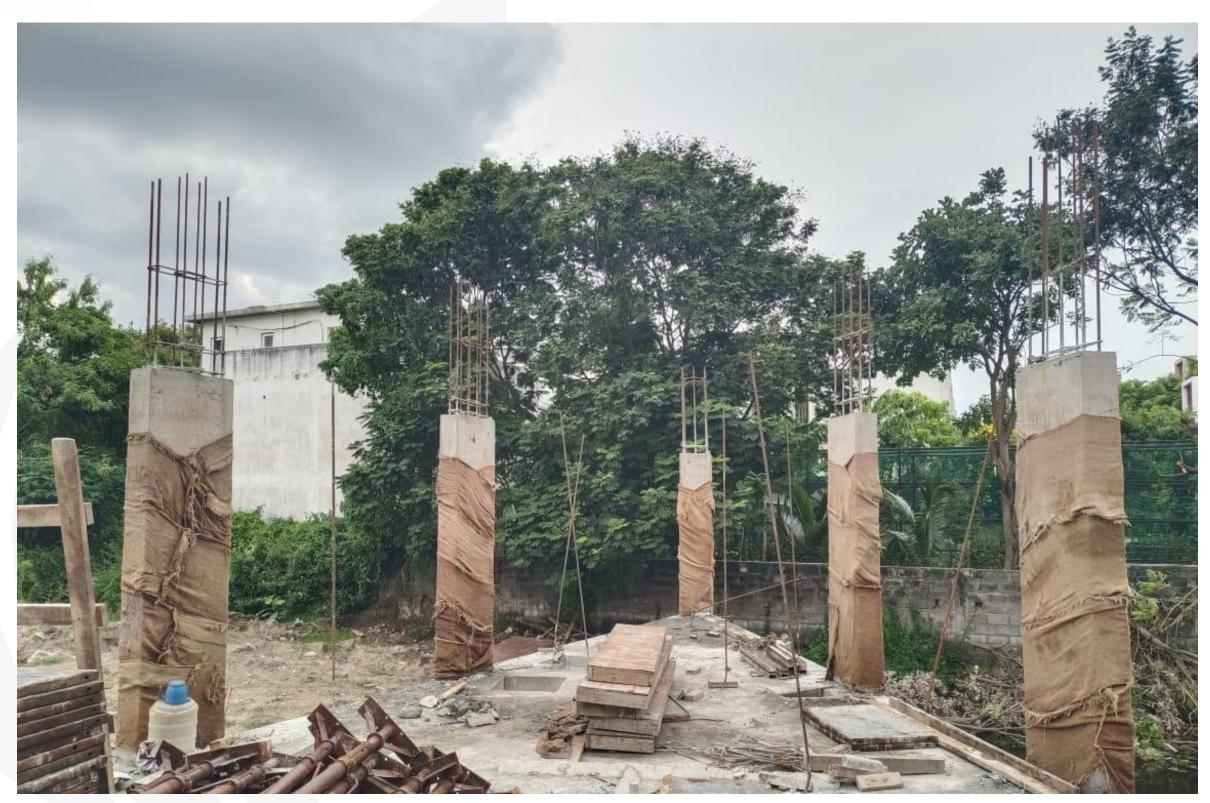

STP – Head Room Column Concrete Work Completed.

External Compound Wall Plastering – East side Plastering Work In Progress.

Storm Water Trench – North Side Trench Raft concrete work Completed & Wall Concrete Work In Progress.