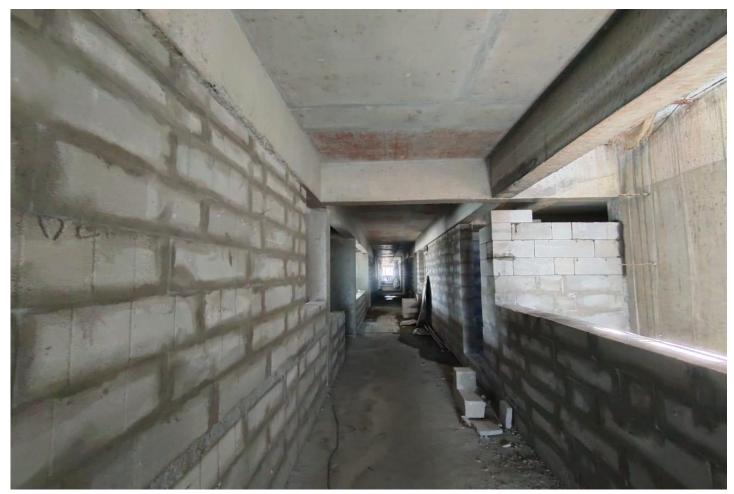

Main Building – Fourth Floor Button Marking Work In Progress.

Main Building Electrical – Second Floor Wall Chasing Work In Progress.

Main Building Plumbing – Third Floor AC Sleeve Fixing Work In Progress.