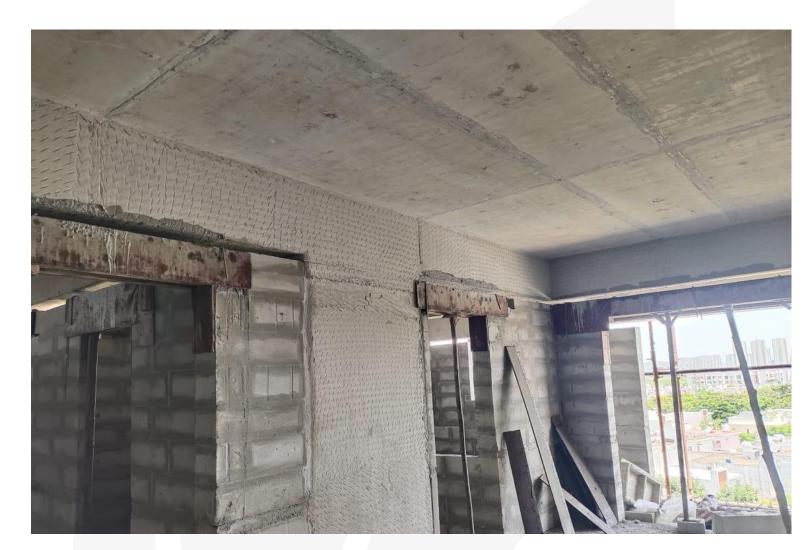

Main Building – Fourth Floor Block Work Completed.

Main Building –Fifth Floor Block Work In progress.

Main Building – Sixth Floor Block Work In Progress.

Main Building – First Floor Kitchen Counter Slab Work In Progress.