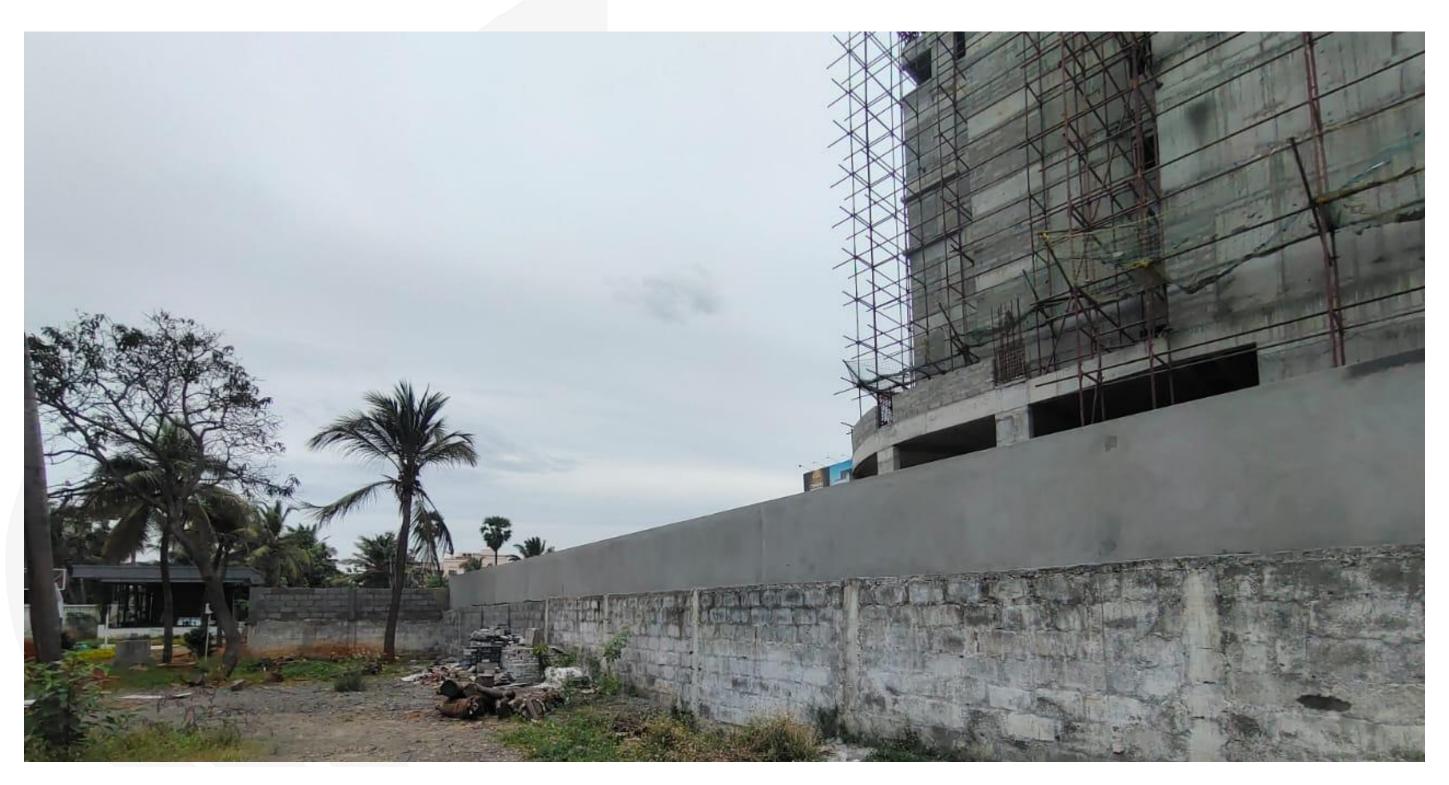

STP – Head Room Column Concrete Work Completed.

External Compound Wall Plastering – East side Plastering Work In Progress.

Storm Water Trench – North Side Trench Raft concrete work Completed & Wall Concrete Work In Progress.