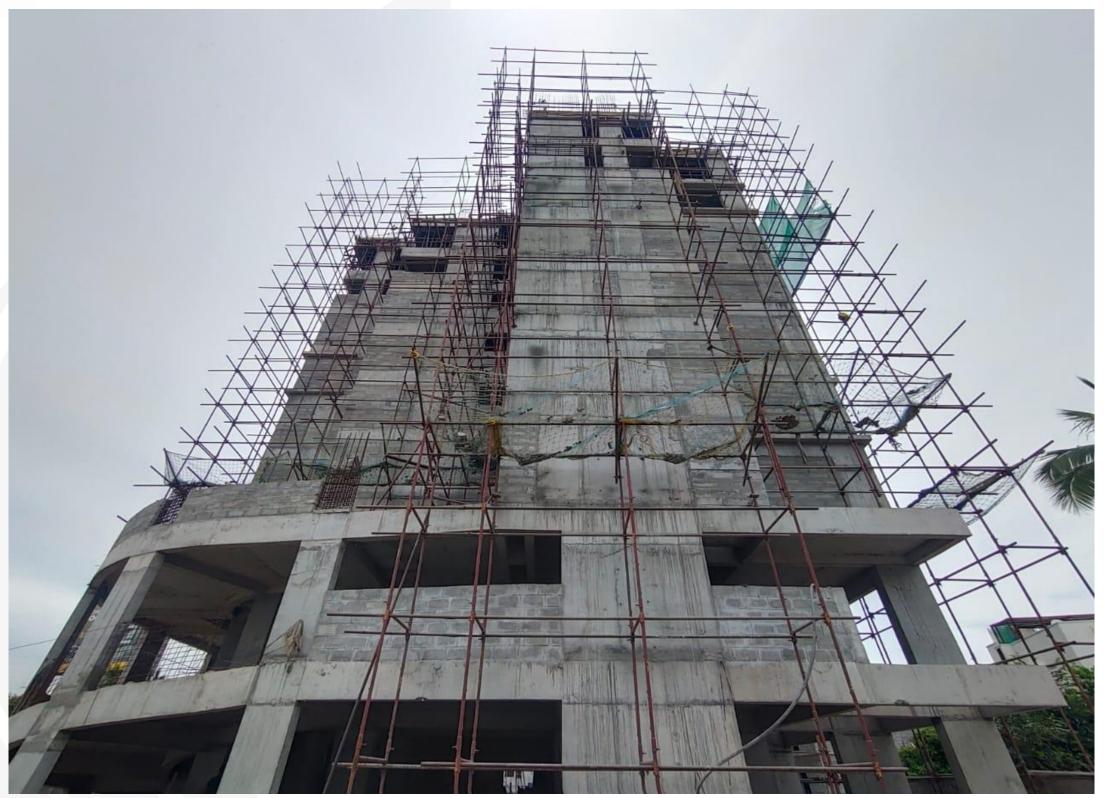

Main Building – West & North Side View.

Main Building –East Side View.

Main Building –West Side View.

Main Building - South Side View.

Main Building - North Side View

Thank you!