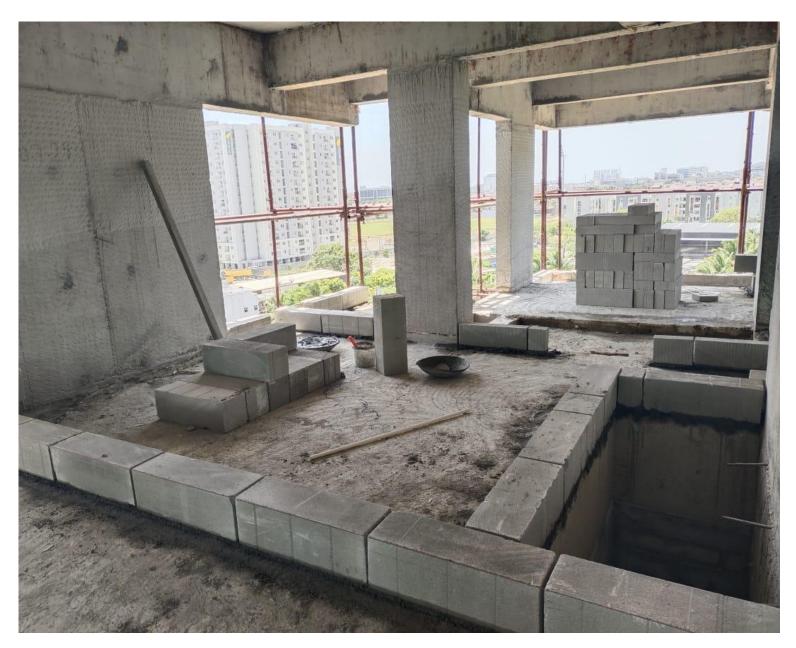

Main Building – Fourth Floor Block Work Completed.

Main Building –Fifth Floor Block Work In progress.

Main Building – Sixth Floor Block Work In Progress.

Main Building – First Floor Kitchen Counter Slab Work In Progress.