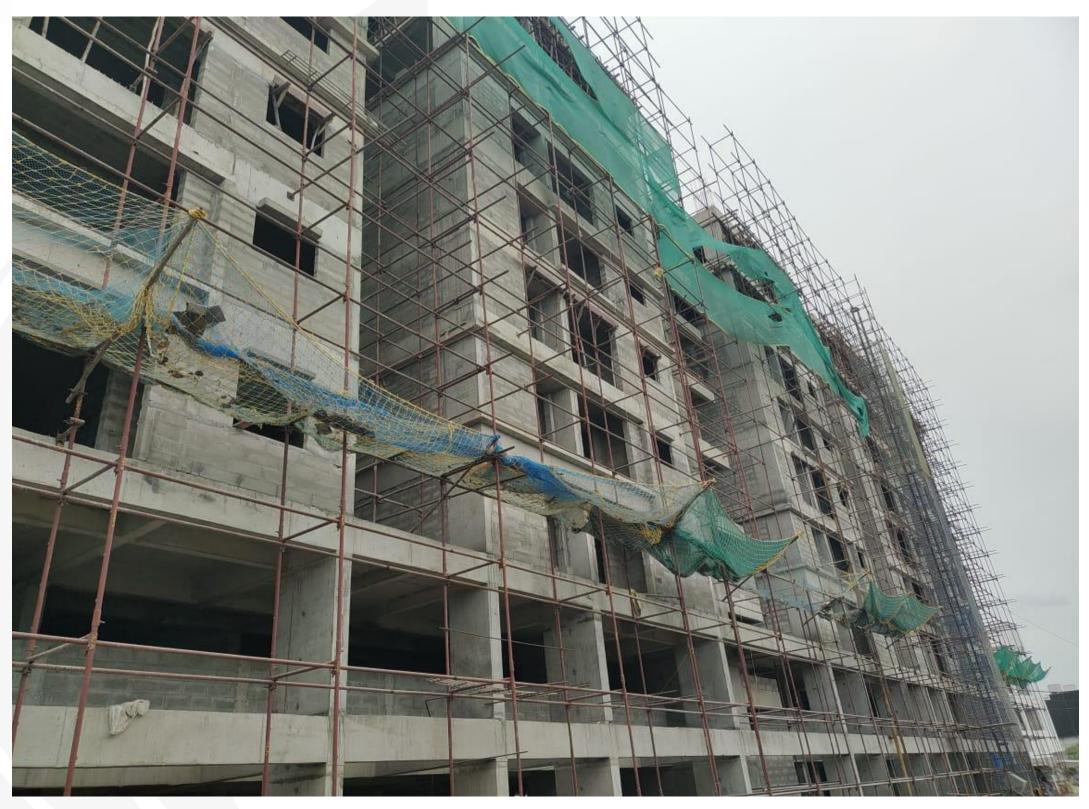

Main Building – West & North Side View.

Main Building –East Side View.

Main Building –West Side View.

Main Building - South Side View.

Main Building - North Side View

Thank you!