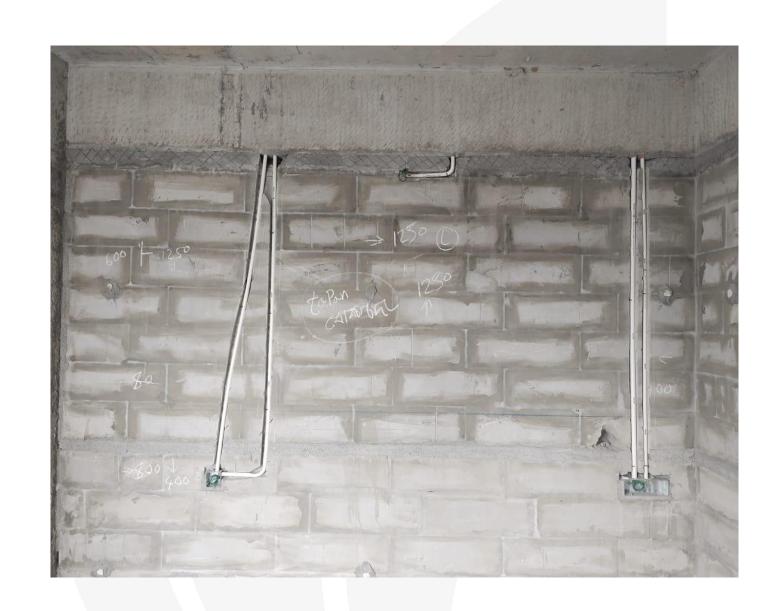

Main Building – Fourth Floor Button Marking Work In Progress.

Main Building Electrical – Second Floor Wall Chasing Work In Progress.

Main Building Plumbing – Third Floor AC Sleeve Fixing Work In Progress.