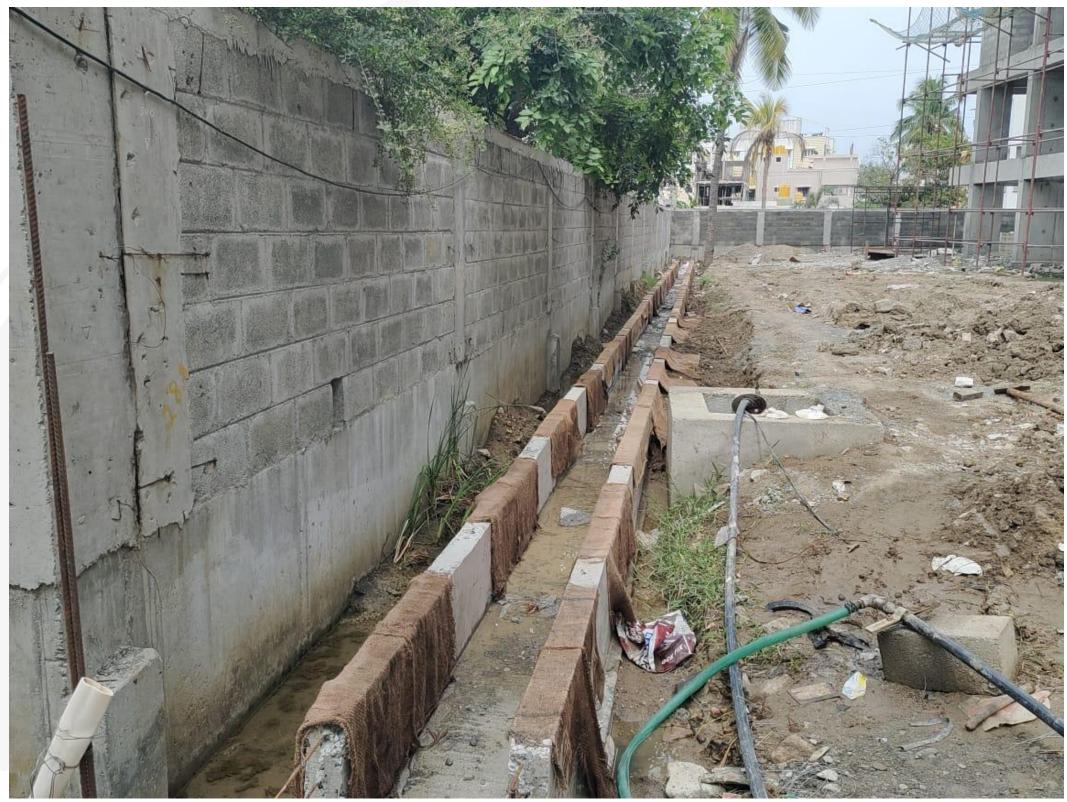

STP – Head Room Column Concrete Work Completed.

External Compound Wall Plastering – East side Plastering Work In Progress.

Storm Water Trench – North Side Trench Raft concrete work Completed & Wall Concrete Work In Progress.