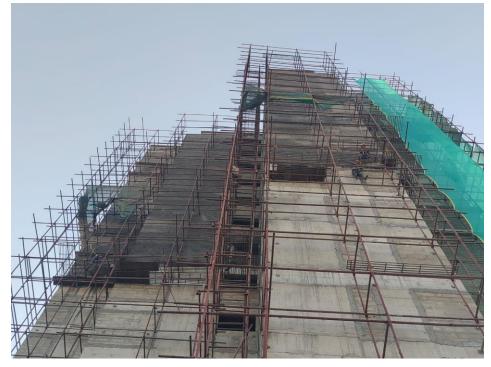

# External Plastering – South & East Side Rough Plastering Work In Progress

Compound Wall – Type-6 Raft Concrete Completed & Wall Work In Progress