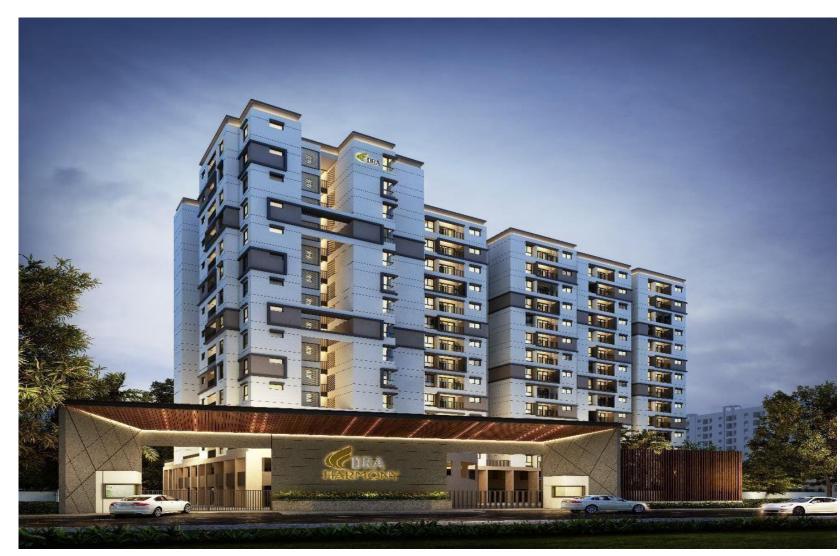

# DRA HARMONY CONSTRUCTION UPDATES – APRIL-2025

#### **Over all percentage of Completion**

| S. No | Project Code | Project Name | Saleable Area in Sqft | Cumulative% Achieved<br>up to April-25 | Status                           |
|-------|--------------|--------------|-----------------------|----------------------------------------|----------------------------------|
| 1     | DRA-19       | Harmony      | 1,88,014              | 73%                                    | Structure & Finishing<br>Ongoing |