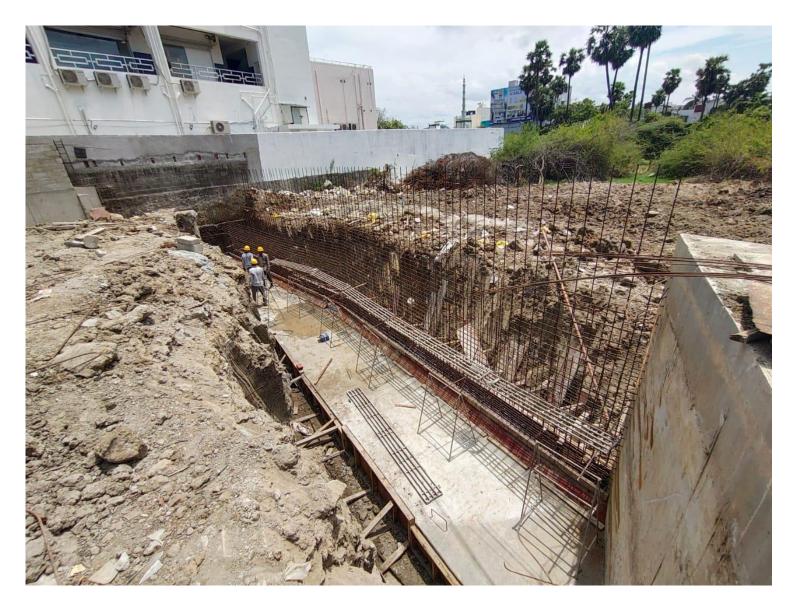

# External Plastering – South & East Side Rough Plastering Work In Progress

Compound Wall – Type-6 Raft Concrete Completed & Wall Work In Progress