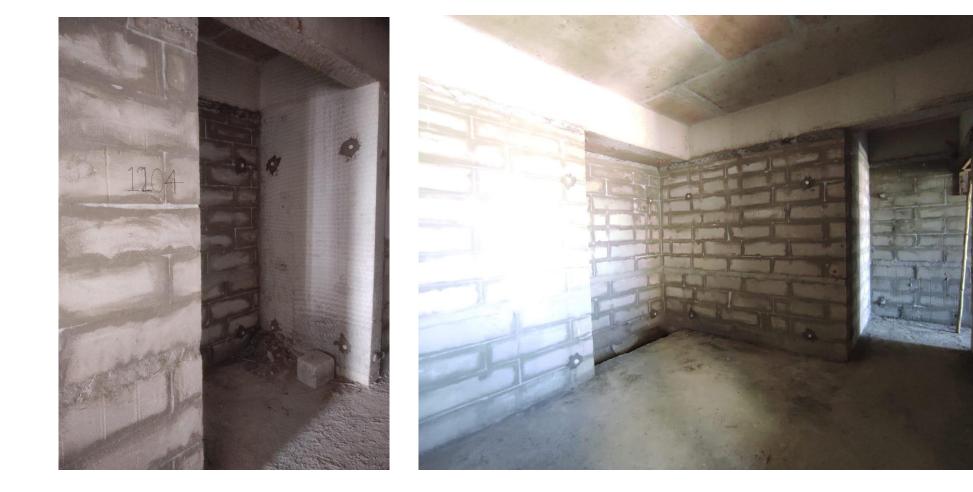

## **Eleventh Floor Plastering Work Completed**

Third Floor – 1<sup>st</sup> Coat Ceiling Putty Work In Progress