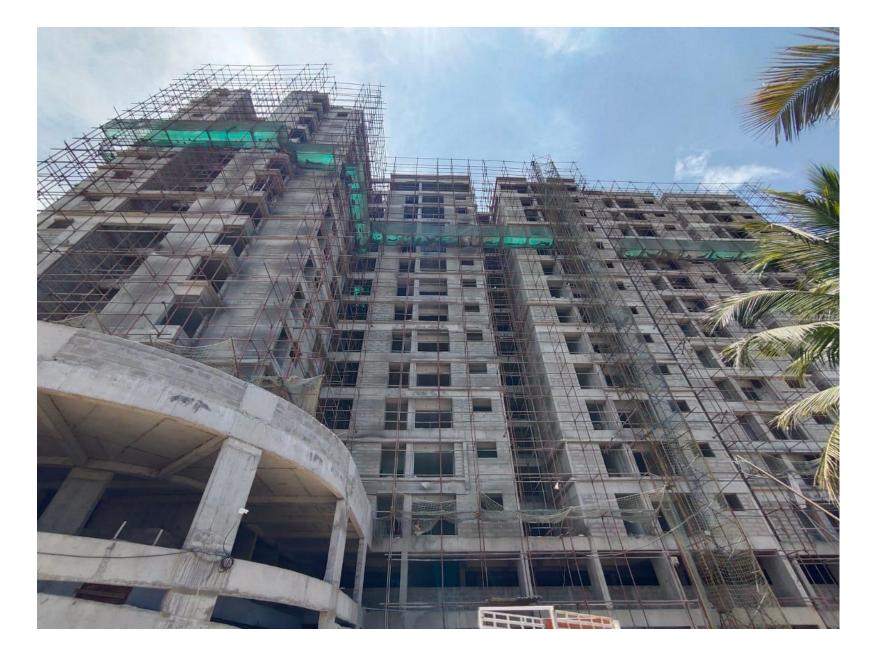

# DRA HARMONY CONSTRUCTION UPDATES – APRIL-2025





#### **Over all percentage of Completion**

| S. No | Project Code | Project Name | Saleable Area in Sqft | Cumulative% Achieved<br>up to April-25 | Status                           |
|-------|--------------|--------------|-----------------------|----------------------------------------|----------------------------------|
| 1     | DRA-19       | Harmony      | 1,88,014              | 73%                                    | Structure & Finishing<br>Ongoing |







## West side Elevation











### **East Side Elevation**









## **South Side Elevation**









**Twelfth Floor Block Work Completed** 







## **Thirteenth Floor Block Work In Progress**







## **Eleventh Floor Plastering Work Completed**







Third Floor – 1<sup>st</sup> Coat Ceiling Putty Work In Progress







#### Wall Tile -Seventh Floor Work Completed







**Floor Tile – Fourth & Fifth Floor Tile Laying Work Completed** 







# **Floor Tile - Sixth Floor Tile Laying Work In Progress**







#### **Granite & Threshold – Fourth & Fifth Floor Work In Progress**







#### **Entrance Plaza– Entry Arch Plastering Work In Progress**









# External Plastering – South & East Side Rough Plastering Work In Progress







Compound Wall – Type-6 Raft Concrete Completed & Wall Work In Progress