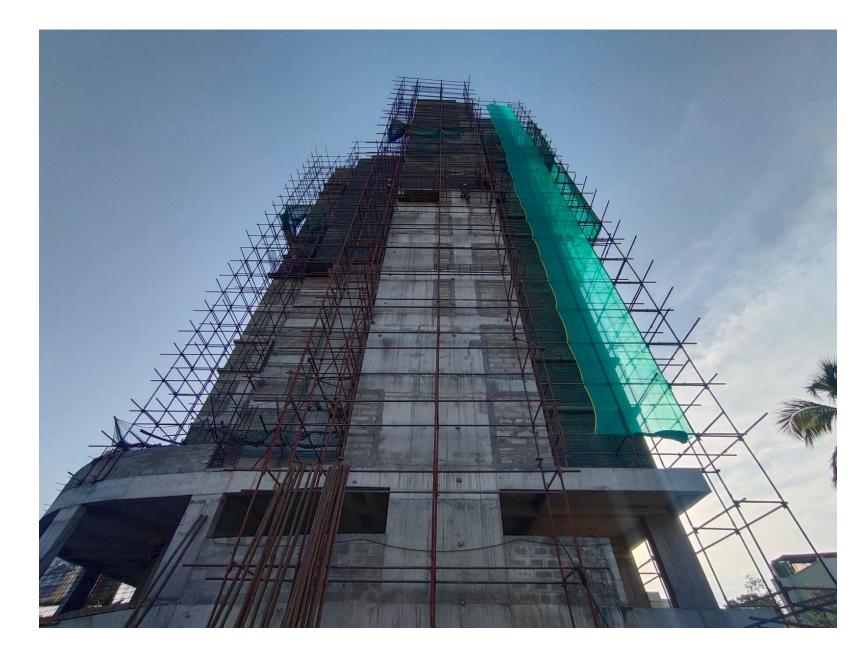

# DRA HARMONY CONSTRUCTION UPDATES – APRIL-2025





#### **Over all percentage of Completion**

| S. No | Project Code | Project Name | Saleable Area in Sqft | Cumulative% Achieved<br>up to April-25 | Status                           |
|-------|--------------|--------------|-----------------------|----------------------------------------|----------------------------------|
| 1     | DRA-19       | Harmony      | 1,88,014              | 73%                                    | Structure & Finishing<br>Ongoing |







## West side Elevation











### **East Side Elevation**









## **South Side Elevation**









**Twelfth Floor Block Work Completed** 







## **Thirteenth Floor Block Work In Progress**







## **Eleventh Floor Plastering Work Completed**







Third Floor – 1<sup>st</sup> Coat Ceiling Putty Work In Progress







#### Wall Tile -Seventh Floor Work Completed







**Floor Tile – Fourth & Fifth Floor Tile Laying Work Completed** 







# **Floor Tile - Sixth Floor Tile Laying Work In Progress**







#### **Granite & Threshold – Fourth & Fifth Floor Work In Progress**







#### **Entrance Plaza– Entry Arch Plastering Work In Progress**









# External Plastering – South & East Side Rough Plastering Work In Progress







Compound Wall – Type-6 Raft Concrete Completed & Wall Work In Progress