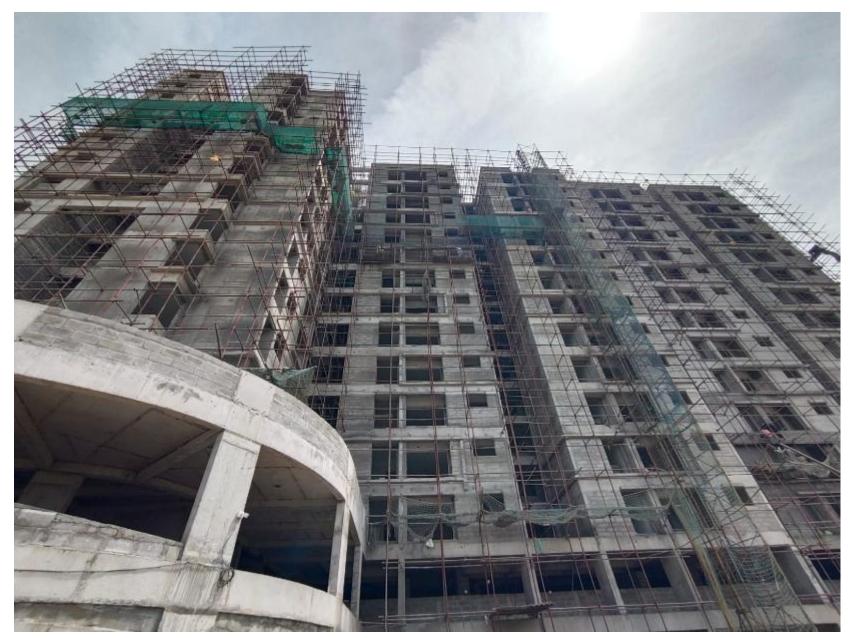

|
| 9     | Completion of Eleventh Floor Roof    | Completed        | 100%            |                                                          |
| 10    | Completion of Thirteenth Floor Roof  | Completed        | 100%            |                                                          |
| 11    | Completion of Masonry Work           | Completed        | 100%            |                                                          |
| 12    | Completion of Internal Plastering    | Completed        | 100%            |                                                          |
| 13    | Completion of Internal Finishes      | Work In Progress | 40%             | Tiling, Painting and other<br>Finishing Work In progress |



### **East Side Elevation**







## **South Side Elevation**











### **Thirteenth Floor Plastering Work Completed**







**Plumbing – Tenth Floor Ledge Wall Work Completed** 









Waterproofing – Eleventh & Twelfth Floor Work In Progress



# Third Floor – 2<sup>nd</sup> Coat Wall Putty Work Completed







## **First Floor – Primer Work In Progress**



# **Tenth Floor Wall Tile Laying Work In Progress**









**Floor Tile – Ninth Floor Flooring Tile Laying Work Completed** 







## **Compound Wall – Type-6 Block Work Completed**









**External– Exit Entrance Arch Texture Work Completed** 





**External Plastering - East Side Rough & Final Coat Work Completed** 









External Plastering – South Side Rough & Final Coat Work In Progress







External Plastering – West Side Rough & Final Co