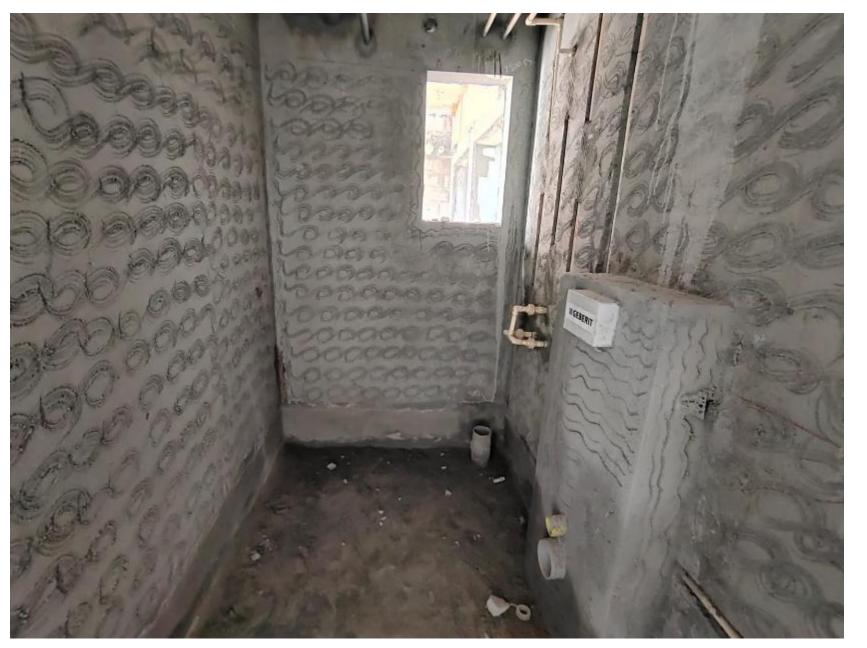

### **Thirteenth Floor Plastering Work Completed**

**Plumbing – Tenth Floor Ledge Wall Work Completed** 

Waterproofing – Eleventh & Twelfth Floor Work In Progress