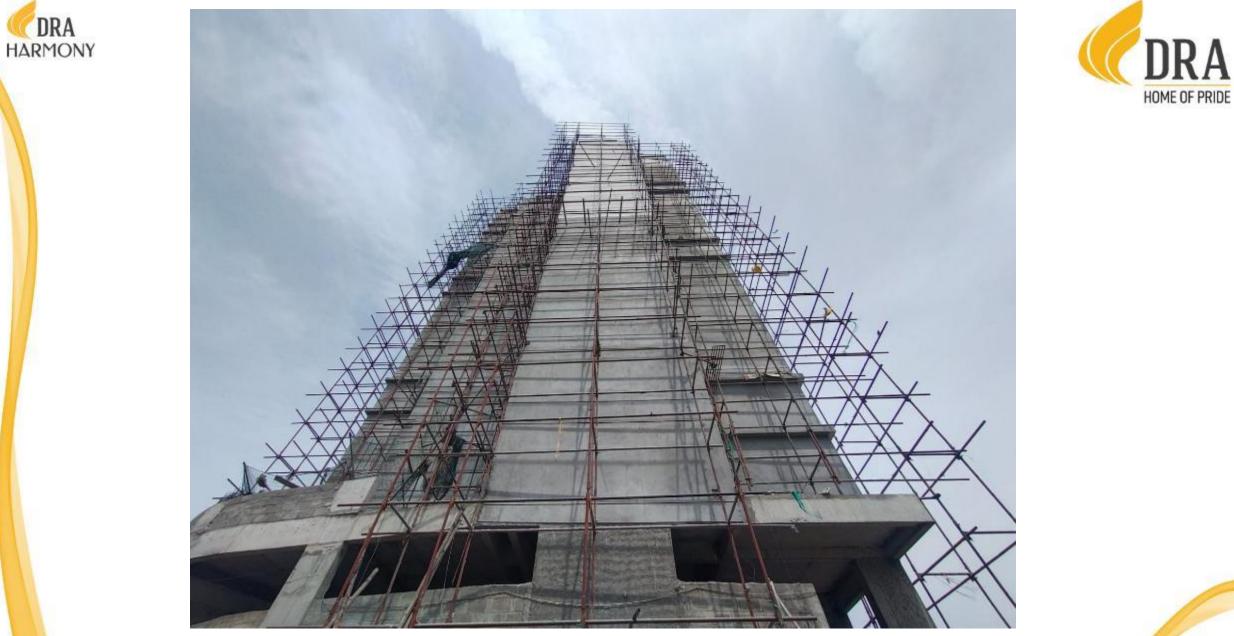

%            |                                                          |
| 9     | Completion of Eleventh Floor Roof    | Completed        | 100%            |                                                          |
| 10    | Completion of Thirteenth Floor Roof  | Completed        | 100%            |                                                          |
| 11    | Completion of Masonry Work           | Completed        | 100%            |                                                          |
| 12    | Completion of Internal Plastering    | Completed        | 100%            |                                                          |
| 13    | Completion of Internal Finishes      | Work In Progress | 40%             | Tiling, Painting and other<br>Finishing Work In progress |



### **East Side Elevation**







## **South Side Elevation**











### **Thirteenth Floor Plastering Work Completed**







**Plumbing – Tenth Floor Ledge Wall Work Completed** 









Waterproofing – Eleventh & Twelfth Floor Work In Progress



# Third Floor – 2<sup>nd</sup> Coat Wall Putty Work Completed







## **First Floor – Primer Work In Progress**



# **Tenth Floor Wall Tile Laying Work In Progress**









**Floor Tile – Ninth Floor Flooring Tile Laying Work Completed** 







## **Compound Wall – Type-6 Block Work Completed**









**External– Exit Entrance Arch Texture Work Completed** 





**External Plastering - East Side Rough & Final Coat Work Completed** 









External Plastering – South Side Rough & Final Coat Work In Progress







External Plas