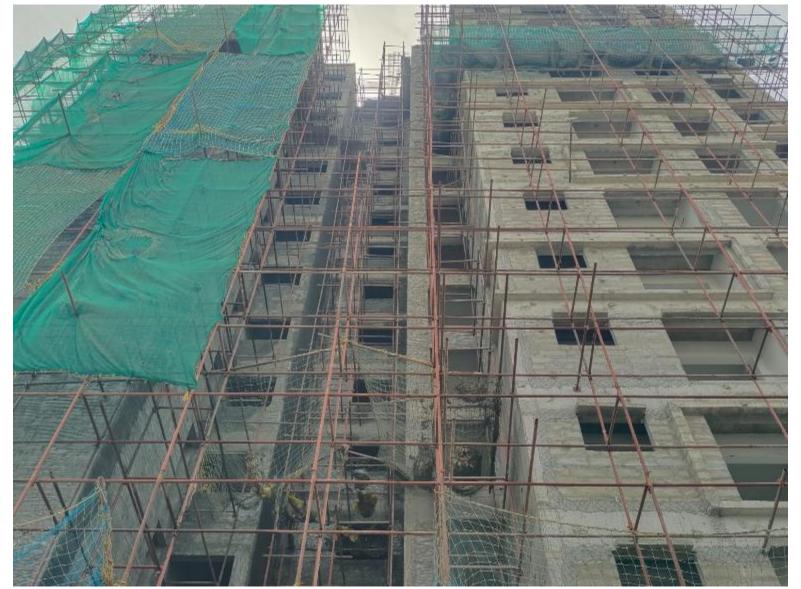

## **Compound Wall – Type-6 Block Work Completed**

**External– Exit Entrance Arch Texture Work Completed** 

**External Plastering - East Side Rough & Final Coat Work Completed** 

External Plastering – South Side Rough & Final Coat Work In Progress

External Plastering – West Side Rough & Final Coat Work In Progress

**External Texture – North & East Side Work In Progress** 