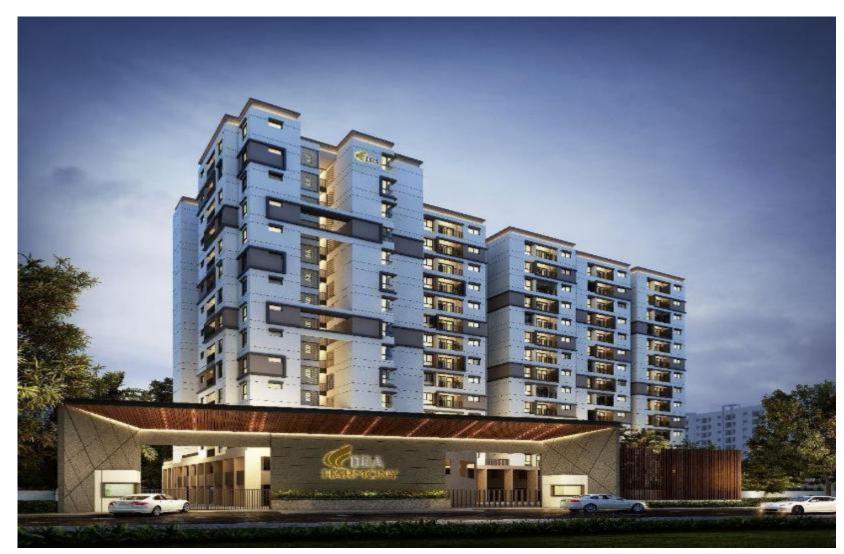

# DRA HARMONY CONSTRUCTION UPDATES – JUNE-2025

#### **Over all percentage of Completion**

| S. No | Project Code | Project Name | Saleable Area in Sqft | Cumulative% Achieved<br>up to June-25 | Status                           |
|-------|--------------|--------------|-----------------------|---------------------------------------|----------------------------------|
| 1     | DRA-19       | Harmony      | 1,88,014              | 76%                                   | Structure & Finishing<br>Ongoing |