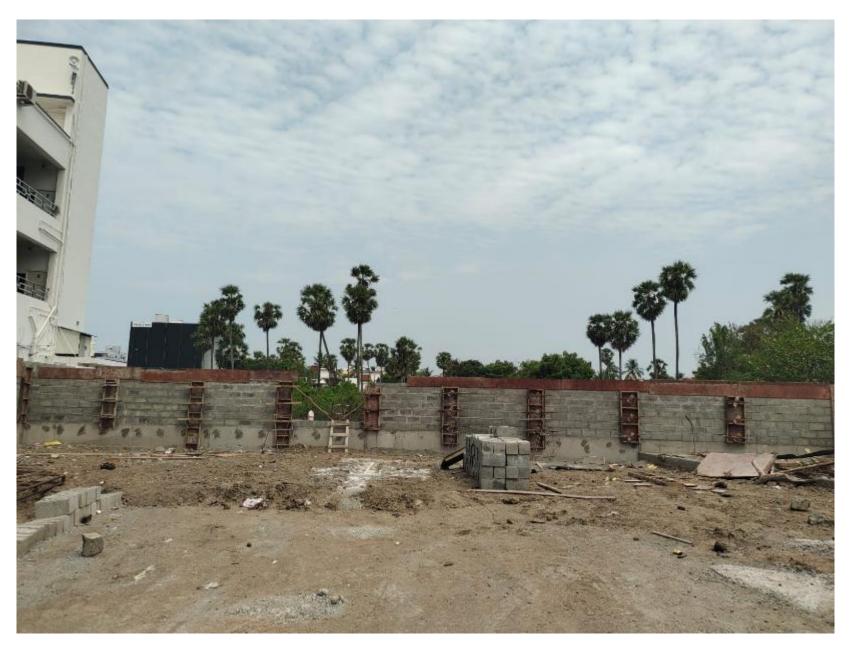

## **Compound Wall – Type-6 Block Work Completed**

**External– Exit Entrance Arch Texture Work Completed** 

**External Plastering - East Side Rough & Final Coat Work Completed** 

External Plastering – South Side Rough & Final Coat Work In Progress