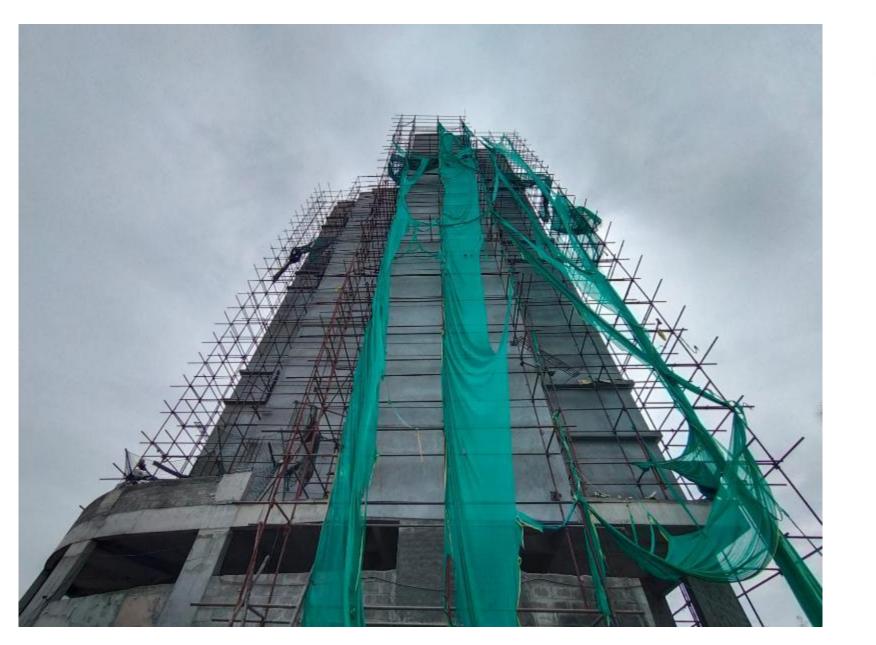

|
| 13    | Completion of Internal Finishes      | Work In Progress | 40%             | Tiling, Painting and other<br>Finishing Work In progress |



### **East Side Elevation**







## **South Side Elevation**











### **Thirteenth Floor Plastering Work Completed**







**Plumbing – Tenth Floor Ledge Wall Work Completed** 









Waterproofing – Eleventh & Twelfth Floor Work In Progress



# Third Floor – 2<sup>nd</sup> Coat Wall Putty Work Completed







## **First Floor – Primer Work In Progress**



# **Tenth Floor Wall Tile Laying Work In Progress**









**Floor Tile – Ninth Floor Flooring Tile Laying Work Completed** 







## **Compound Wall – Type-6 Block Work Completed**









**External– Exit Entrance Arch Texture Work Completed** 





**External Plastering - East Side Rough & Final Coat Work Completed** 









External Plastering – South Side Rough & Final Coat Work In Progress







External Plastering – West Side Rough & Final Coat Work In Progress







**External Texture – North & East Side Work In Progress**