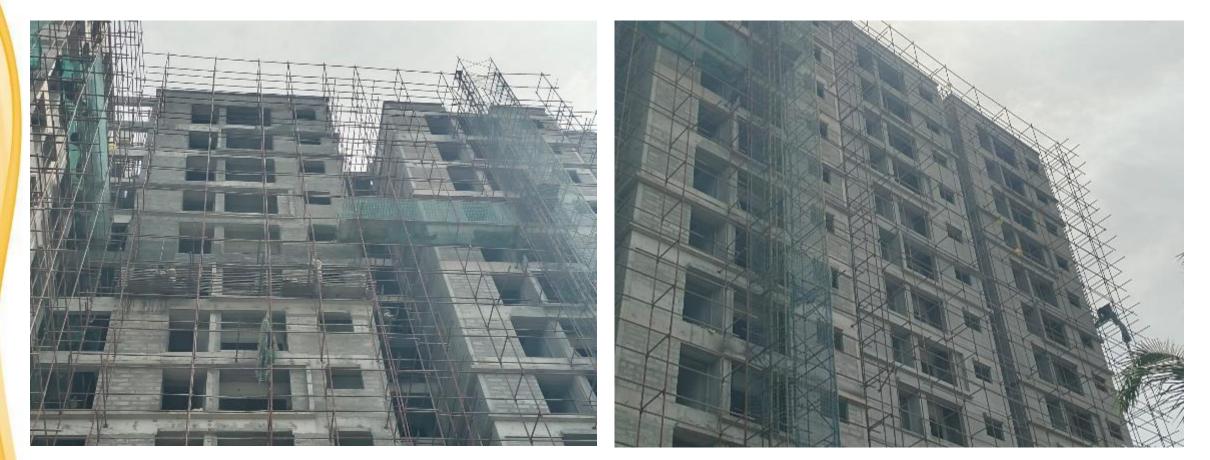

n Progress | 40%             | Tiling, Painting and other<br>Finishing Work In progress |



### **East Side Elevation**







## **South Side Elevation**











### **Thirteenth Floor Plastering Work Completed**







**Plumbing – Tenth Floor Ledge Wall Work Completed** 









Waterproofing – Eleventh & Twelfth Floor Work In Progress



# Third Floor – 2<sup>nd</sup> Coat Wall Putty Work Completed







## **First Floor – Primer Work In Progress**



# **Tenth Floor Wall Tile Laying Work In Progress**









**Floor Tile – Ninth Floor Flooring Tile Laying Work Completed** 







## **Compound Wall – Type-6 Block Work Completed**









**External– Exit Entrance Arch Texture Work Completed** 





**External Plastering - East Side Rough & Final Coat Work Completed** 









External Plastering – South Side Rough & Final Coat Work In Progress







External Plastering – West Side Rough & Final Coat Work In Progress







**External Texture – North & East Side Work In Progress**