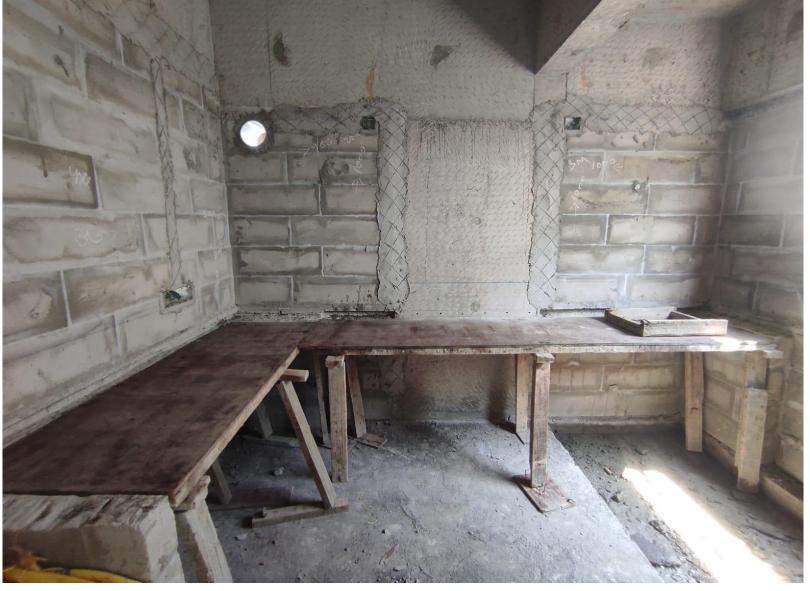

Tenth Floor Kitchen Counter Slab Work In Progress

**Eighth Floor Plastering Work Completed** 

**Electrical – Tenth Floor Wall Chasing Work In Progress** 

**Plumbing – Ninth Floor Core Cutting Work Completed** 