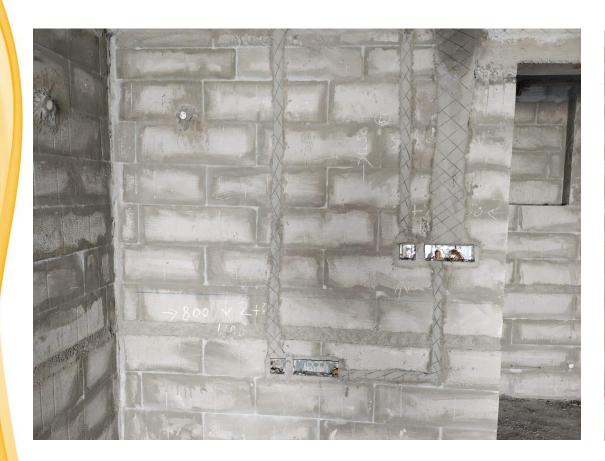

Tenth Floor Kitchen Counter Slab Work In Progress

**Eighth Floor Plastering Work Completed** 

**Electrical – Tenth Floor Wall Chasing Work In Progress** 

**Plumbing – Ninth Floor Core Cutting Work Completed** 