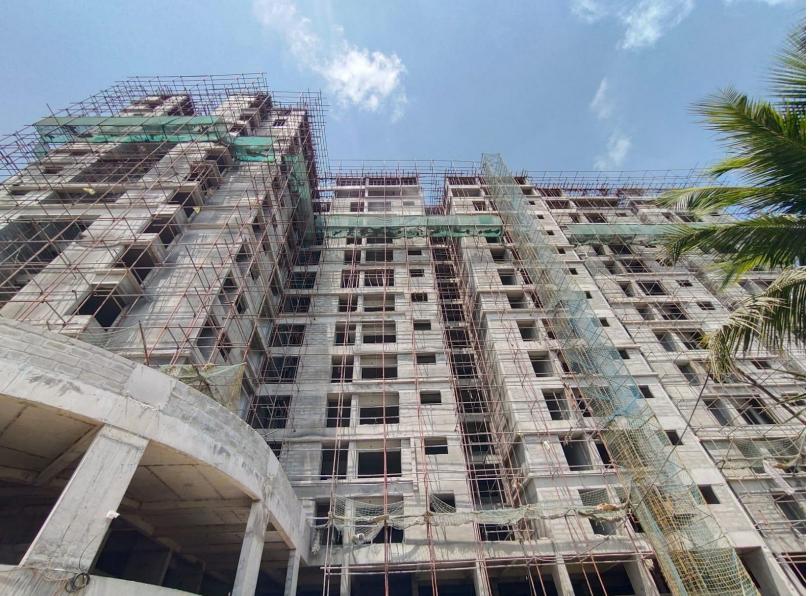

| STAGE COMPLETION STATUS UP TO FEB -25 |                                      |                                       |                 |         |  |  |  |
|---------------------------------------|--------------------------------------|---------------------------------------|-----------------|---------|--|--|--|
| S. No                                 | Description                          | Status                                | % of Completion | Remarks |  |  |  |
| 1                                     | Completion of Foundation             | Completed                             | 100%            |         |  |  |  |
| 2                                     | Completion of Stilt Floor Roof       | Completed                             | 100%            |         |  |  |  |
| 3                                     | Completion of Upper Stilt Floor Roof | Completed                             | 100%            |         |  |  |  |
| 4                                     | Completion of First Floor Roof       | Completed                             | 100%            |         |  |  |  |
| 5                                     | Completion of Third Floor Roof       | Completed                             | 100%            |         |  |  |  |
| 6                                     | Completion of Fifth Floor Roof       | Completed                             | 100%            |         |  |  |  |
| 7                                     | Completion of Seventh Floor Roof     | Completed                             | 100%            |         |  |  |  |
| 8                                     | Completion of Ninth Floor Roof       | Completed                             | 100%            |         |  |  |  |
| 9                                     | Completion of Eleventh Floor Roof    | Completed                             | 100%            |         |  |  |  |
| 10                                    | Completion of Thirteenth Floor Roof  |                                       |                 |         |  |  |  |
| 11                                    | Completion of Masonry Work           | Upto 11 <sup>th</sup> Floor Completed | 80%             |         |  |  |  |
| 12                                    | Completion of Internal Plastering    | Upto 8 <sup>th</sup> Floor Completed  | 55%             |         |  |  |  |
| 13                                    | Completion of Internal Finishes      | Work In Progress                      |                 |         |  |  |  |

DRA HOME OF PRIDE

**West side Elevation** 

**East Side Elevation** 

HOME OF PRIDE

**South Side Elevation** 

**North Side Elevation** 

**Twelfth Floor Roof Slab Concrete Work Completed** 

**Eleventh Floor Block Work Completed** 