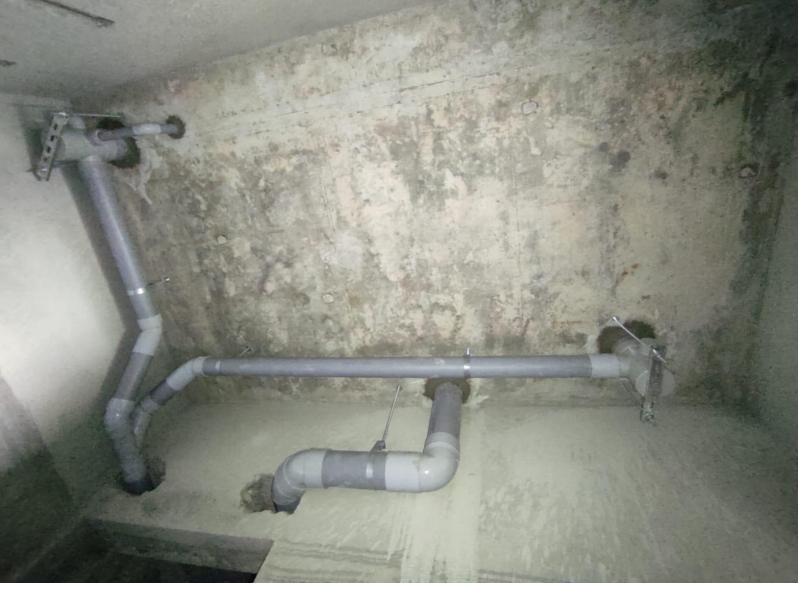

Tenth Floor Kitchen Counter Slab Work In Progress

**Eighth Floor Plastering Work Completed** 

**Electrical – Tenth Floor Wall Chasing Work In Progress** 

**Plumbing – Ninth Floor Core Cutting Work Completed** 

**Plumbing – Seventh Floor Suspended Line Work In Progress** 

Waterproofing – Sixth & Seventh Floor Waterproofing Work In Progress

Fourth & Fifth Floor 1st Coat Wall Putty Work Completed

Third & Fourth Floor Wall Tile Laying Work In Progress