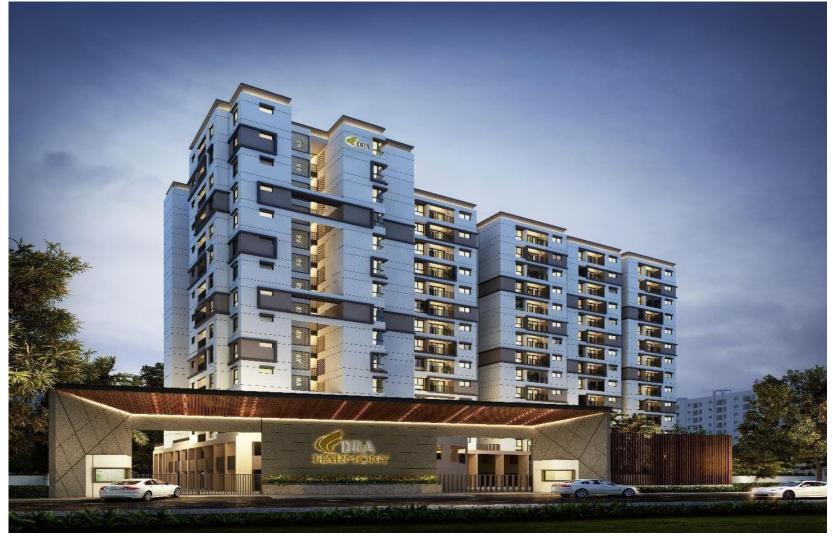

DRA HARMONY
CONSTRUCTION UPDATES – FEBRUARY 2025

## **Over all percentage of Completion**

| S. No | Project Code | Project Name | Saleable Area in Sqft | Cumulative% Achieved<br>up to Feb-25 | Status                           |
|-------|--------------|--------------|-----------------------|--------------------------------------|----------------------------------|
| 1     | DRA-19       | Harmony      | 1,88,014              | 70%                                  | Structure & Finishing<br>Ongoing |