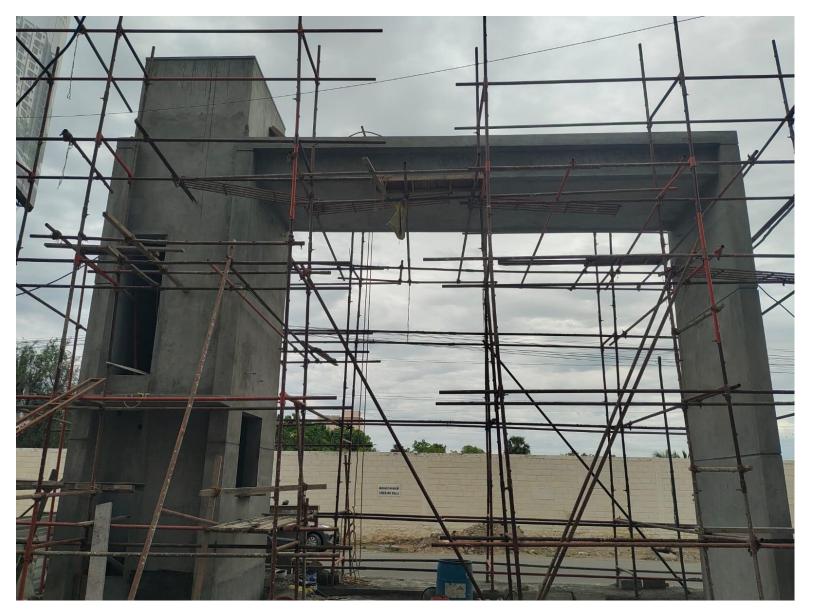

**External- Entry Entrance Arch Plastering Work Completed** 

External Plastering –North & South Side Rough & Final Coat Work In Progress

**External Plastering – East Side Final Coat Work In Progress** 