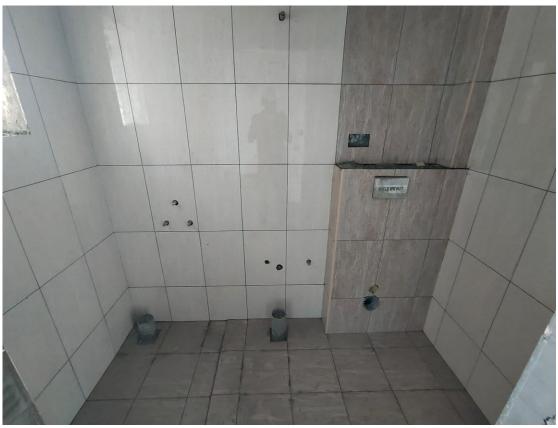

**Plumbing – Thirteenth Floor Core Cutting Work Completed** 

Second Floor – 2<sup>nd</sup> Coat Wall Putty Work In Progress

Ninth Floor Wall Tile Laying Work In Progress

Floor Tile - Eighth Floor Tile Laying Work In Progress