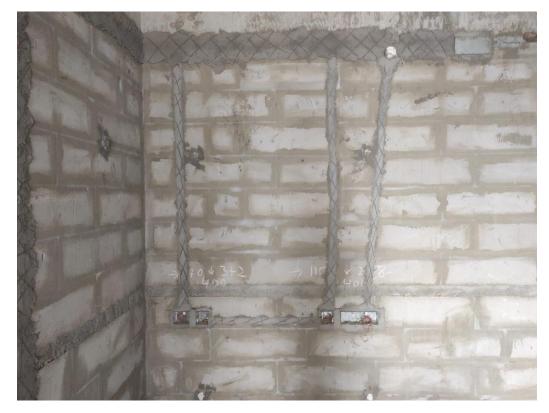

HOME OF PRIDE

**West side Elevation** 

**South Side Elevation** 

**North Side Elevation** 

**Thirteenth Floor Block Work Completed** 

**Twelfth Floor Plastering Work Completed** 

Electrical —Thirteenth Floor Electrical Wall Chasing Work In Progress