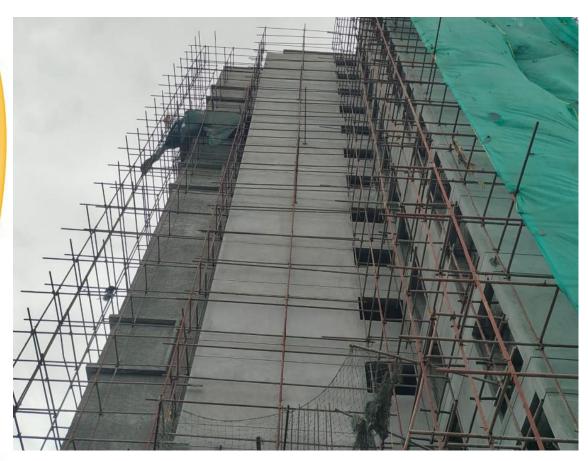

HOME OF PRIDE

**West side Elevation** 

**South Side Elevation** 

**North Side Elevation** 

**Thirteenth Floor Block Work Completed** 

**Twelfth Floor Plastering Work Completed** 

Electrical —Thirteenth Floor Electrical Wall Chasing Work In Progress