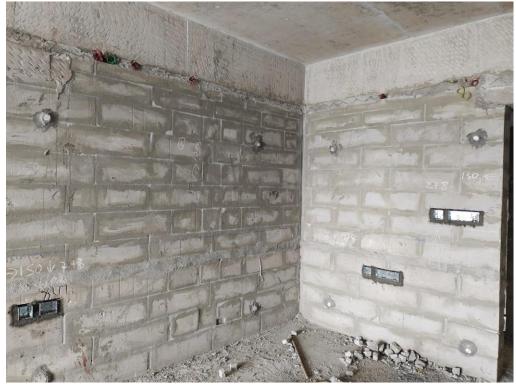

HOME OF PRIDE

**West side Elevation** 

**South Side Elevation** 

**North Side Elevation** 

**Thirteenth Floor Block Work Completed** 

**Twelfth Floor Plastering Work Completed** 

Electrical —Thirteenth Floor Electrical Wall Chasing Work In Progress