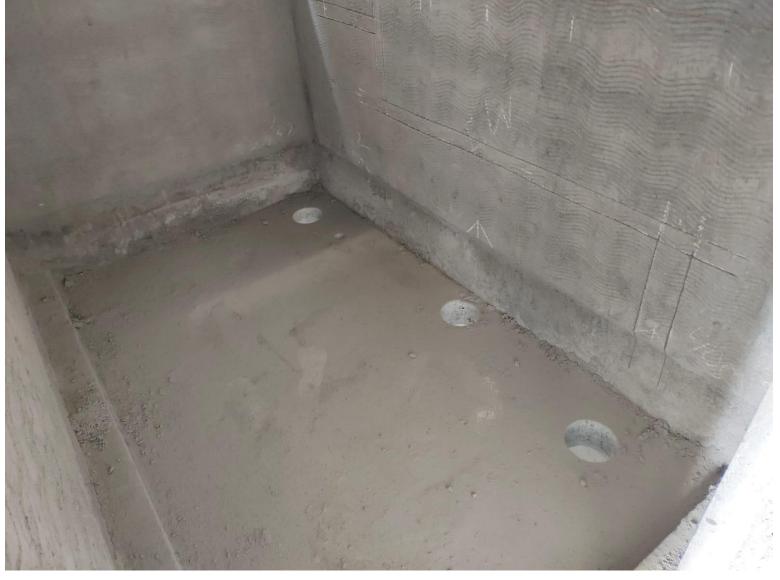

**Plumbing – Thirteenth Floor Core Cutting Work Completed** 

Second Floor – 2<sup>nd</sup> Coat Wall Putty Work In Progress

Ninth Floor Wall Tile Laying Work In Progress

Floor Tile - Eighth Floor Tile Laying Work In Progress