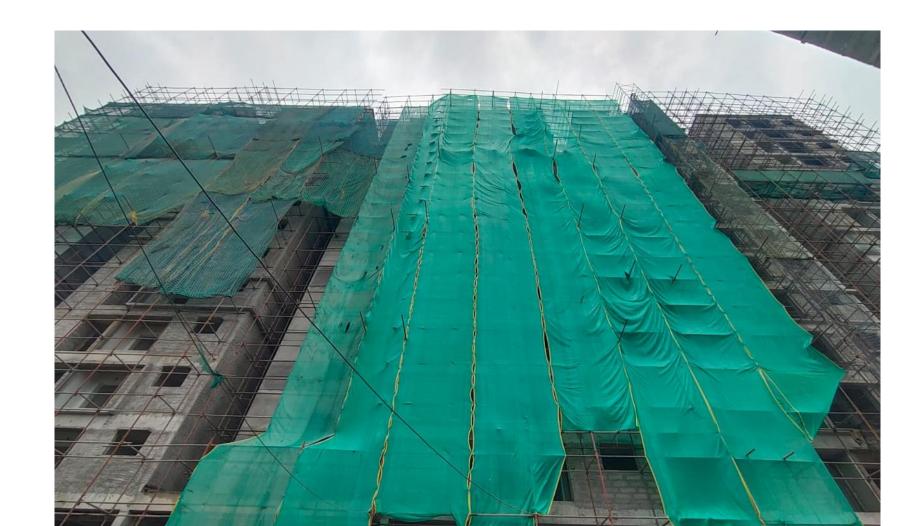

**External- Entry Entrance Arch Plastering Work Completed** 

External Plastering –North & South Side Rough & Final Coat Work In Progress

**External Plastering – East Side Final Coat Work In Progress** 