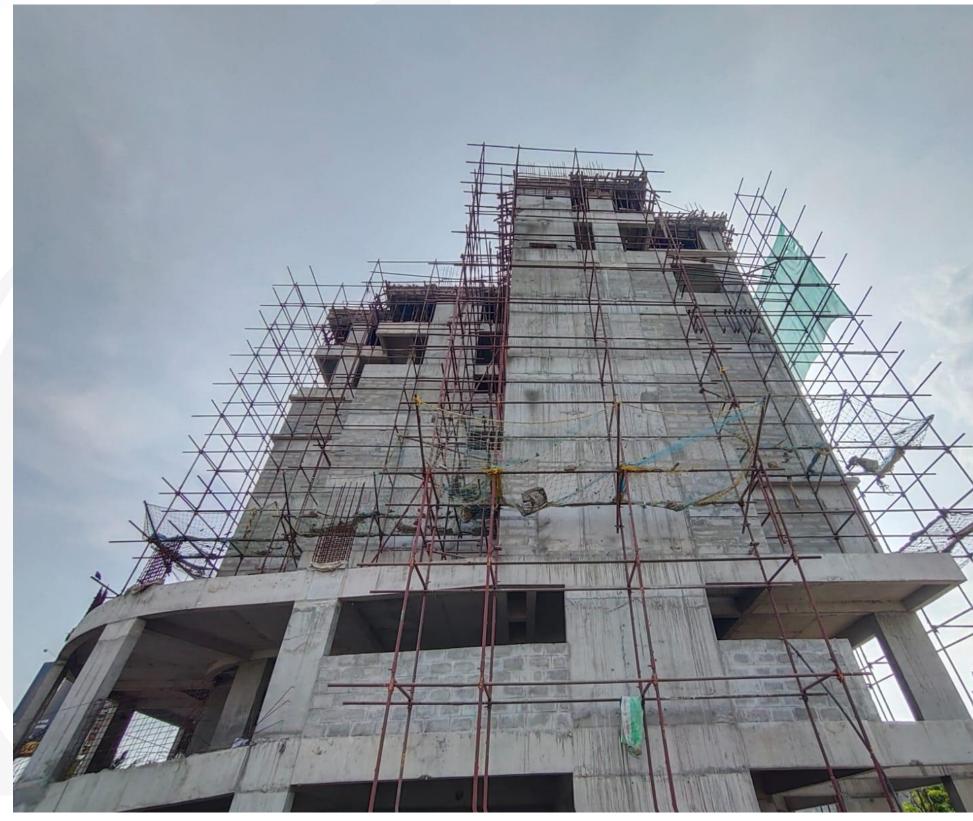

Main Building – Seventh Floor Slab Shuttering & Reinforcement Work In Progress

### Main Building – Seventh Floor Slab Reinforcement Work In Progress

#### **Main Building – Seventh Floor Shuttering Work In Progress**