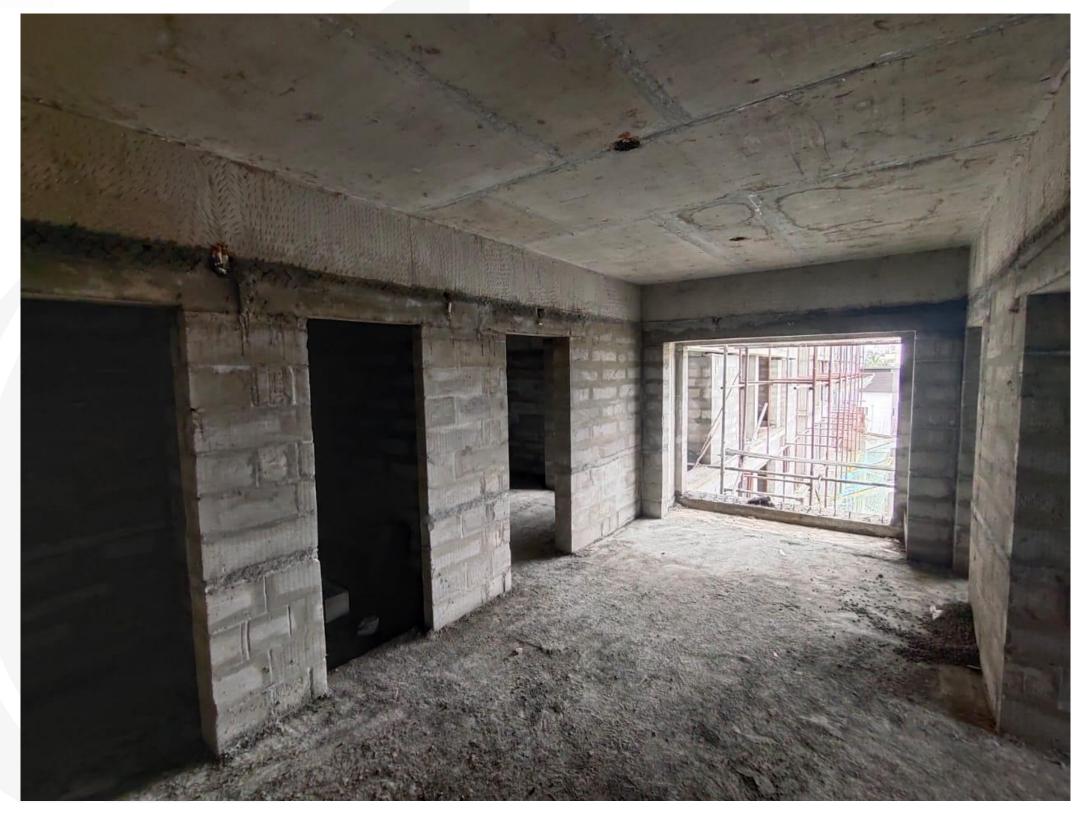

|  |  |  |
|               |  |  |  |
|               |  |  |  |
|               |  |  |  |
|               |  |  |  |
|               |  |  |  |
|               |  |  |  |
|               |  |  |  |
|               |  |  |  |
|               |  |  |  |
|               |  |  |  |
|               |  |  |  |
|               |  |  |  |
| oor Completed |  |  |  |
| •             |  |  |  |
|               |  |  |  |





Main Building – Seventh Floor Slab Shuttering & Reinforcement Work In Progress







### Main Building – Seventh Floor Slab Reinforcement Work In Progress







#### **Main Building – Seventh Floor Shuttering Work In Progress**







#### Main Building – Sixth Floor Slab De-Shuttering Work Completed







Fifth Floor– Hacking work & surface grinding work in progress.







#### **Second Floor – Block work Is Completed**







#### **Third Floor – Block work In Progress**







### **Fourth Floor – Block work In Progress**









## Main Building – West Side View









### Main Building–North Side View









### **Main Building– South Side View**







#### Main Building – North West Side View.









### Main building – East side view.









# STP – Wall 2<sup>nd</sup> lift waterproofing & Slab Shuttering Work In Progress







**EXTERNAL TRENCH – Trench Raft & Wall Reinforcement Work In Progress.**