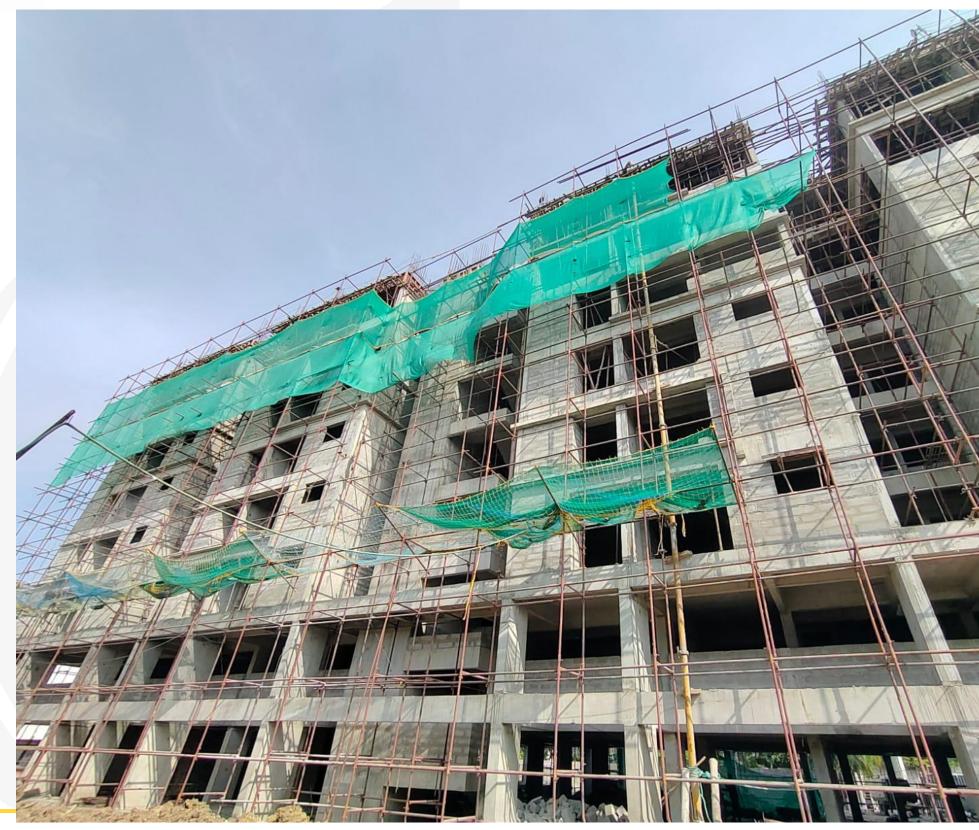

## Main Building – West Side View

### Main Building–North Side View

### **Main Building– South Side View**

#### Main Building – North West Side View.

### Main building – East side view.