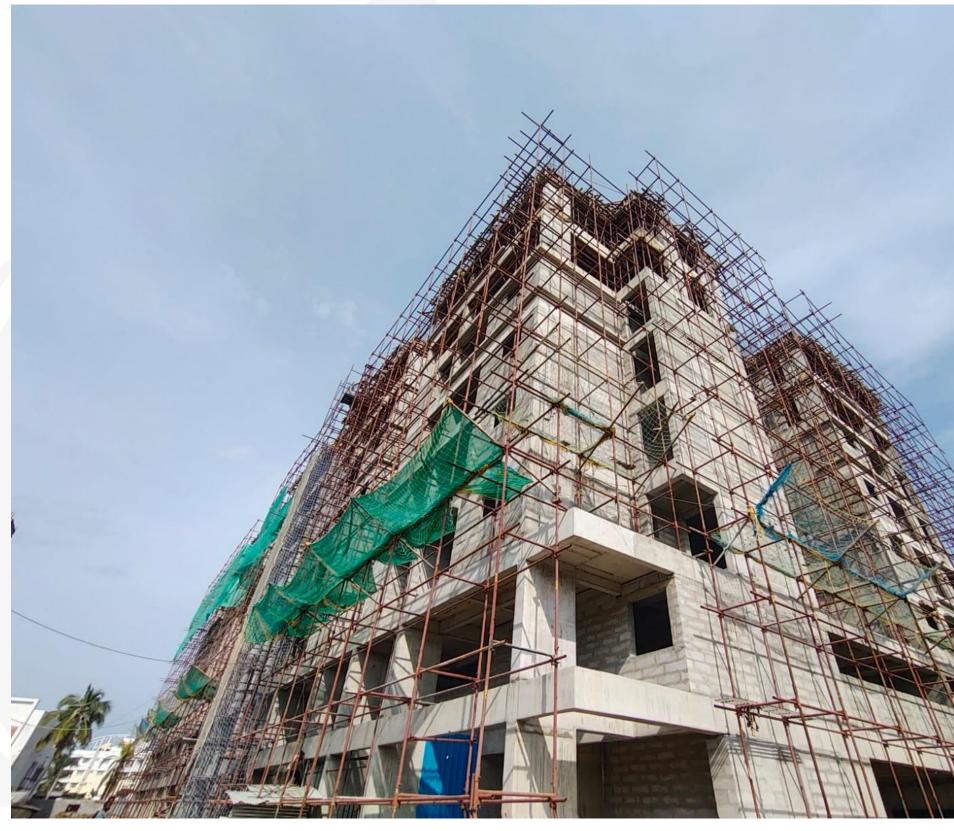

|  |  |  |
|               |  |  |  |
| oor Completed |  |  |  |
| •             |  |  |  |
|               |  |  |  |





Main Building – Seventh Floor Slab Shuttering & Reinforcement Work In Progress







### Main Building – Seventh Floor Slab Reinforcement Work In Progress







#### **Main Building – Seventh Floor Shuttering Work In Progress**







#### Main Building – Sixth Floor Slab De-Shuttering Work Completed







Fifth Floor– Hacking work & surface grinding work in progress.







#### **Second Floor – Block work Is Completed**







#### **Third Floor – Block work In Progress**







### **Fourth Floor – Block work In Progress**









## Main Building – West Side View









### Main Building–North Side View









### **Main Building– South Side View**







#### Main Building – North West Side View.









### Main building – East side view.









# STP – Wall 2<sup>nd</sup> lift waterproofing & Slab Shuttering Work In Progress







**EXTERNAL TRENCH – Trench Raft & Wall Reinforcement Work In Progress.**