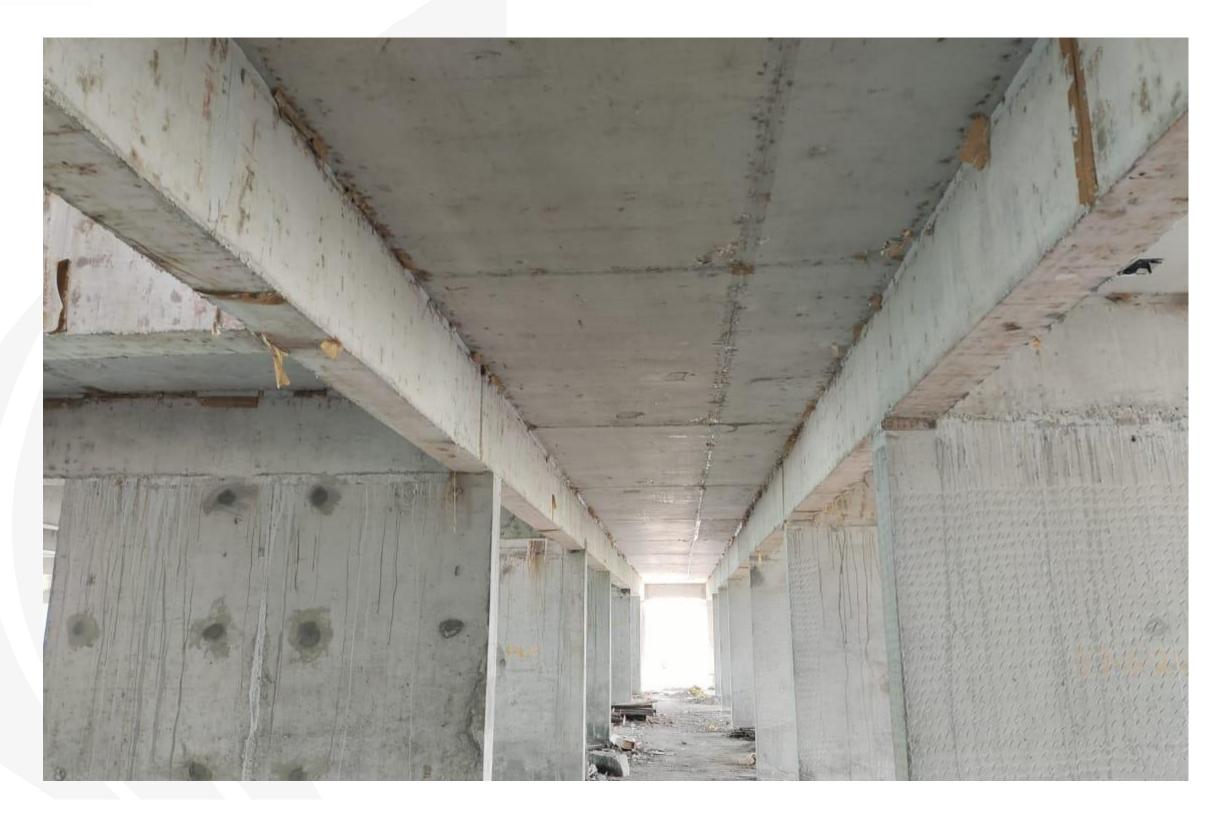

#### Main Building – Sixth Floor Slab De-Shuttering Work Completed

Fifth Floor– Hacking work & surface grinding work in progress.