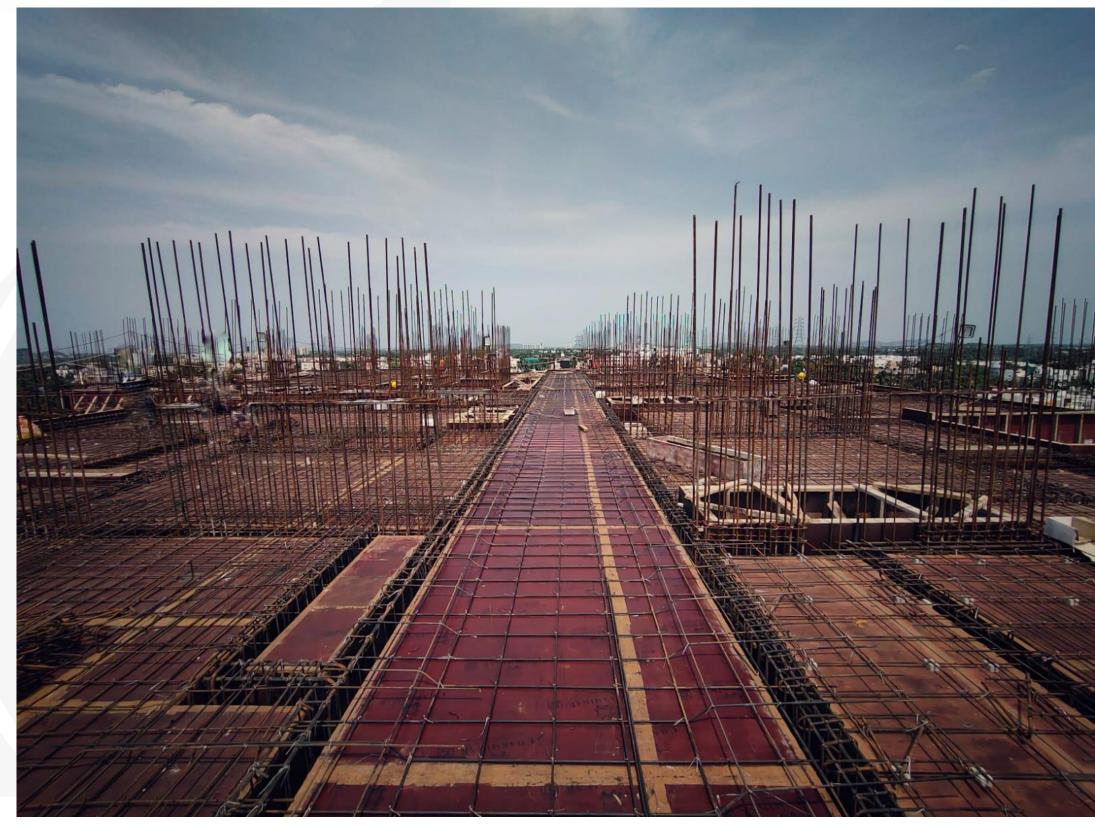

Main Building – Seventh Floor Slab Shuttering & Reinforcement Work In Progress

### Main Building – Seventh Floor Slab Reinforcement Work In Progress

#### **Main Building – Seventh Floor Shuttering Work In Progress**