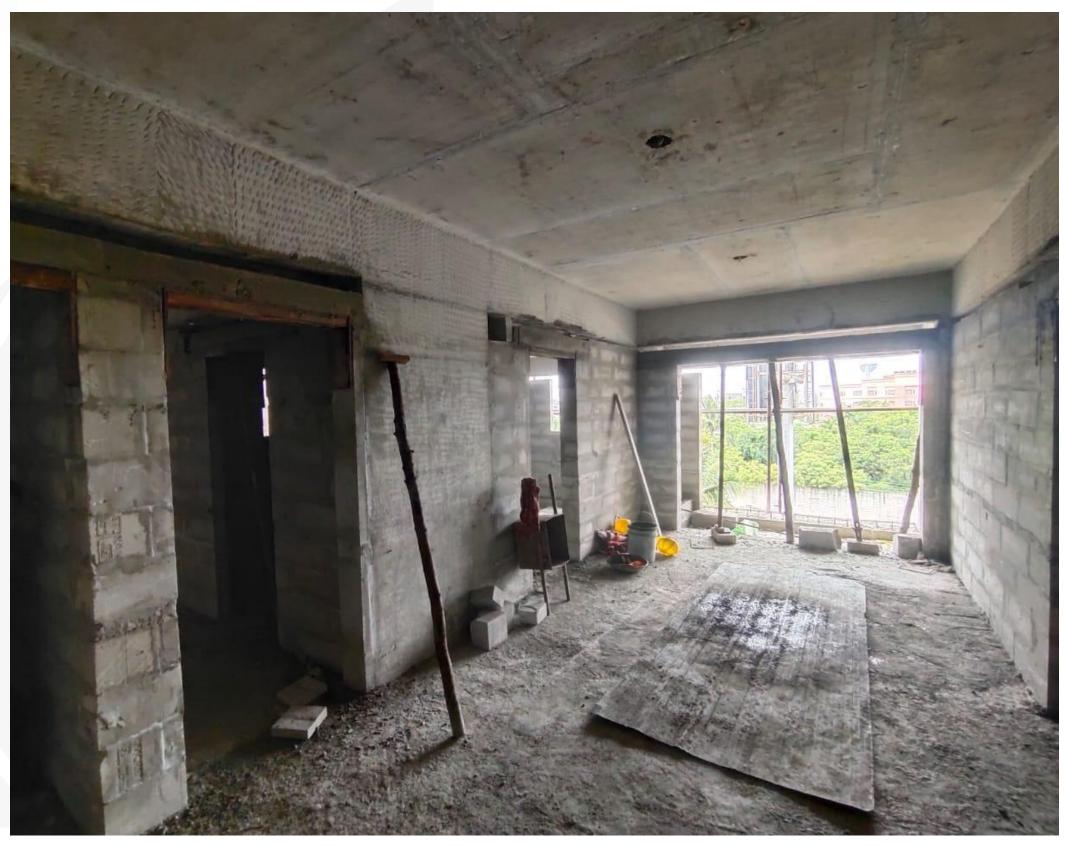

|  |  |
|               |  |  |  |
|               |  |  |  |
|               |  |  |  |
|               |  |  |  |
|               |  |  |  |
|               |  |  |  |
|               |  |  |  |
|               |  |  |  |
|               |  |  |  |
|               |  |  |  |
| oor Completed |  |  |  |
| •             |  |  |  |
|               |  |  |  |





Main Building – Seventh Floor Slab Shuttering & Reinforcement Work In Progress







### Main Building – Seventh Floor Slab Reinforcement Work In Progress







#### **Main Building – Seventh Floor Shuttering Work In Progress**







#### Main Building – Sixth Floor Slab De-Shuttering Work Completed







Fifth Floor– Hacking work & surface grinding work in progress.







#### **Second Floor – Block work Is Completed**







#### **Third Floor – Block work In Progress**







### **Fourth Floor – Block work In Progress**









## Main Building – West Side View









### Main Building–North Side View









### **Main Building– South Side View**







#### Main Building – North West Side View.









### Main building – East side view.









# STP – Wall 2<sup>nd</sup> lift waterproofing & Slab Shuttering Work In Progress







**EXTERNAL TRENCH – Trench Raft & Wall Reinforcement Work In Progress.**