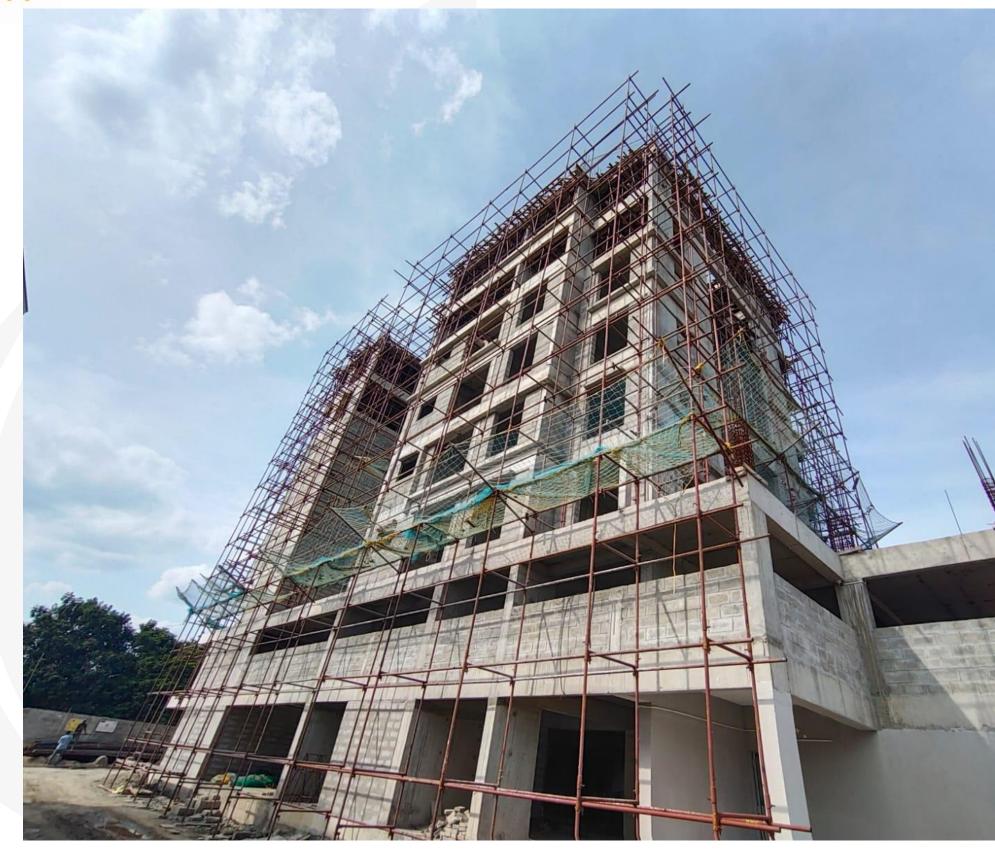

## Main Building – West Side View

### Main Building–North Side View

### **Main Building– South Side View**

#### Main Building – North West Side View.

### Main building – East side view.