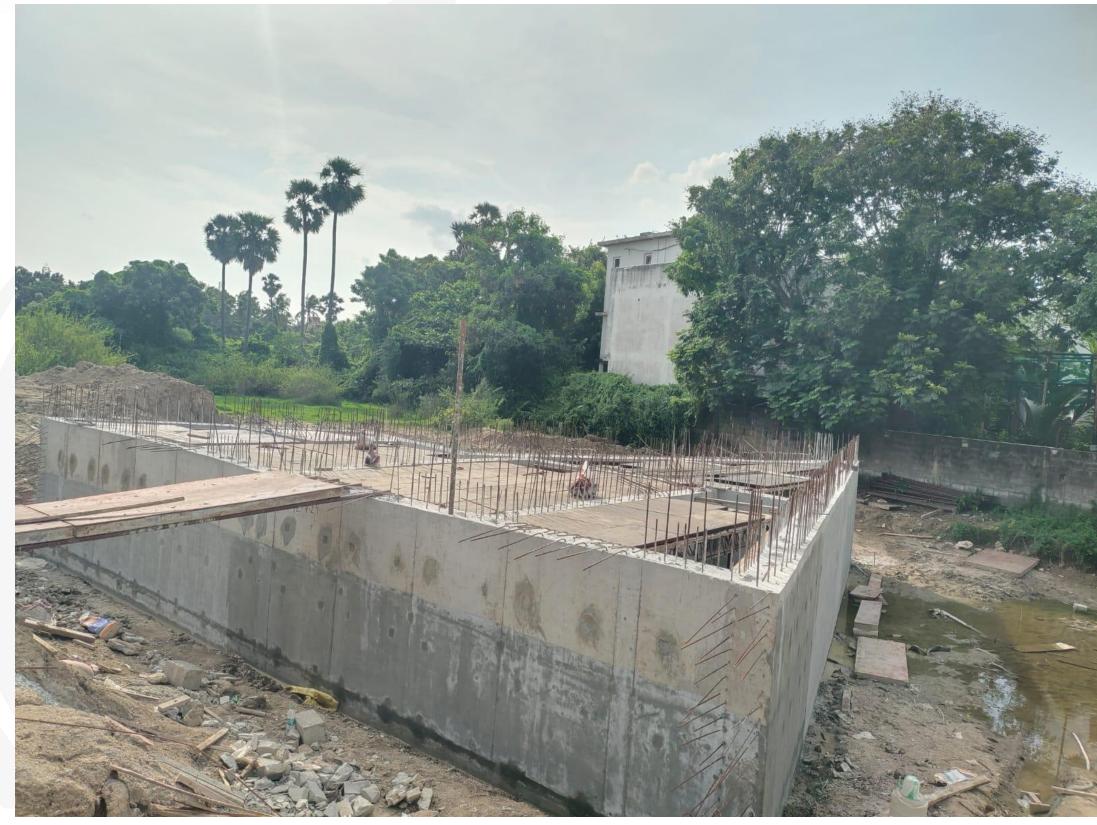

# STP – Wall 2<sup>nd</sup> lift waterproofing & Slab Shuttering Work In Progress

**EXTERNAL TRENCH – Trench Raft & Wall Reinforcement Work In Progress.** 