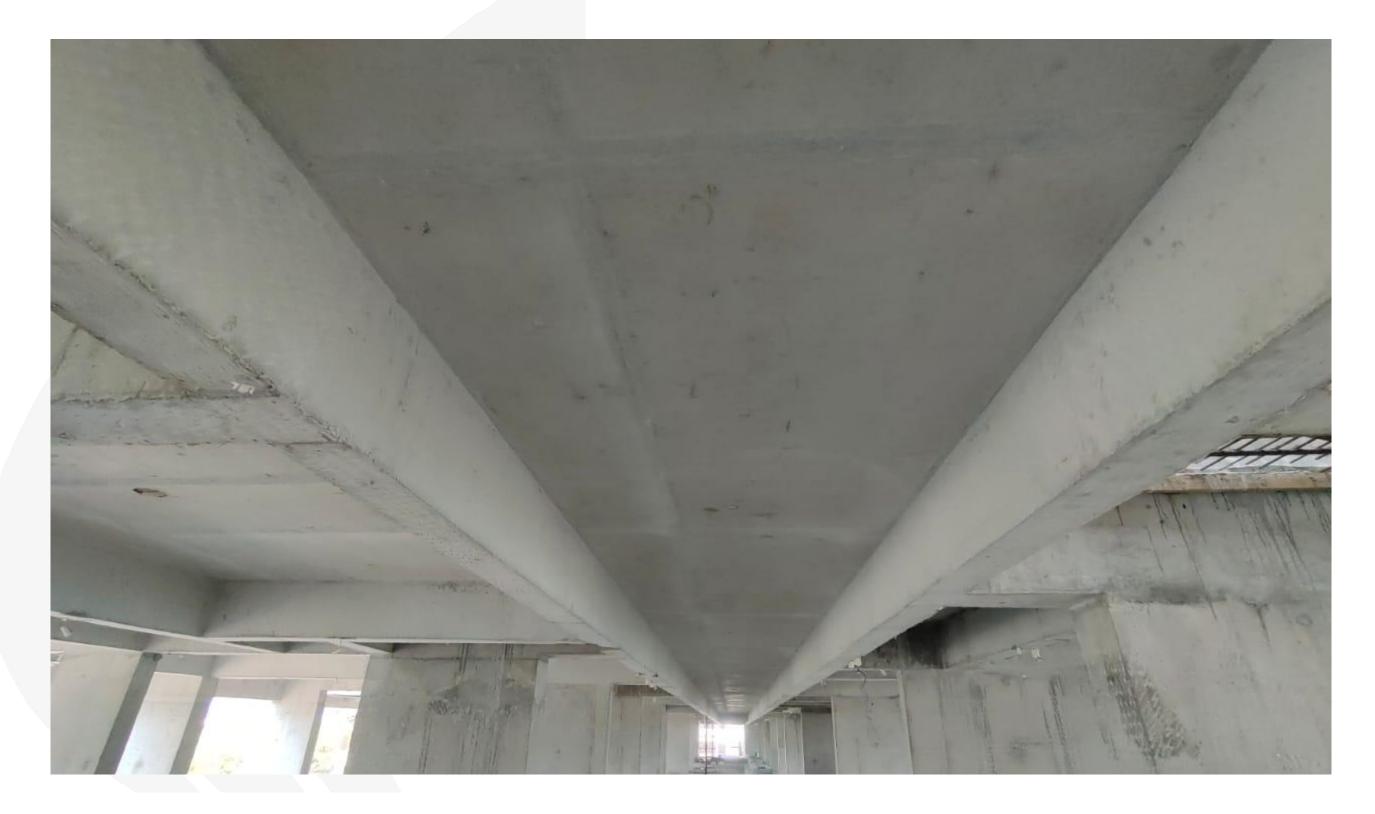

#### Main Building – Sixth Floor Slab De-Shuttering Work Completed

Fifth Floor– Hacking work & surface grinding work in progress.