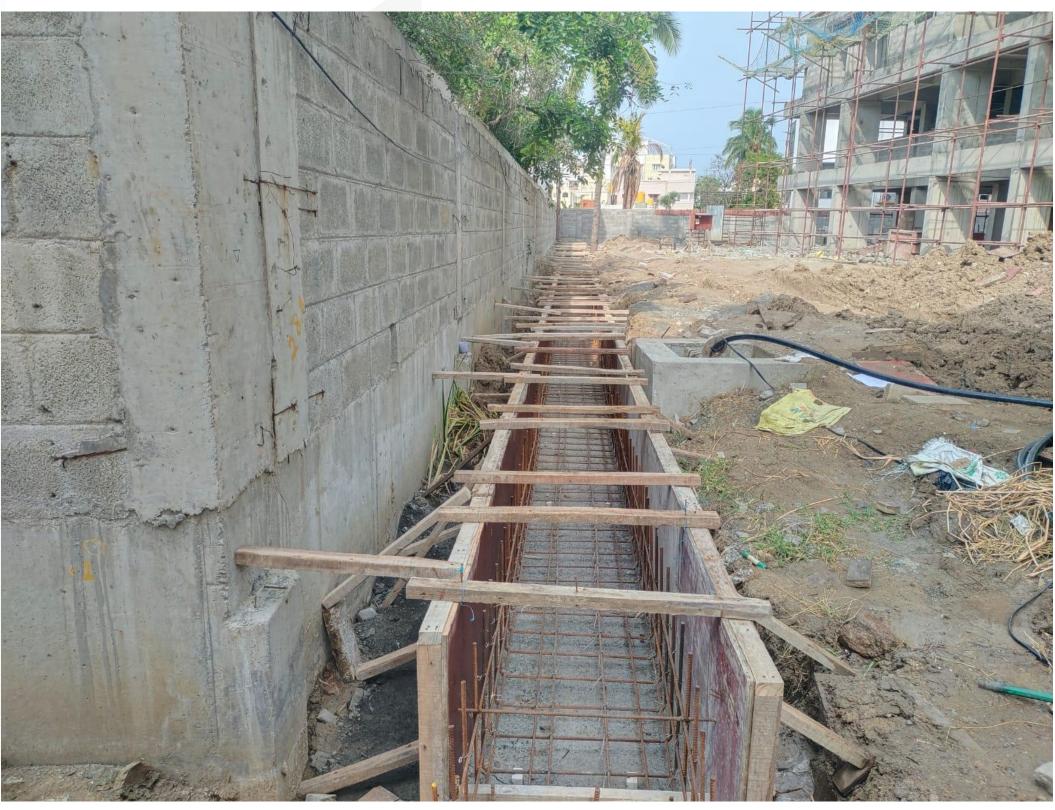

# STP – Wall 2<sup>nd</sup> lift waterproofing & Slab Shuttering Work In Progress

**EXTERNAL TRENCH – Trench Raft & Wall Reinforcement Work In Progress.** 