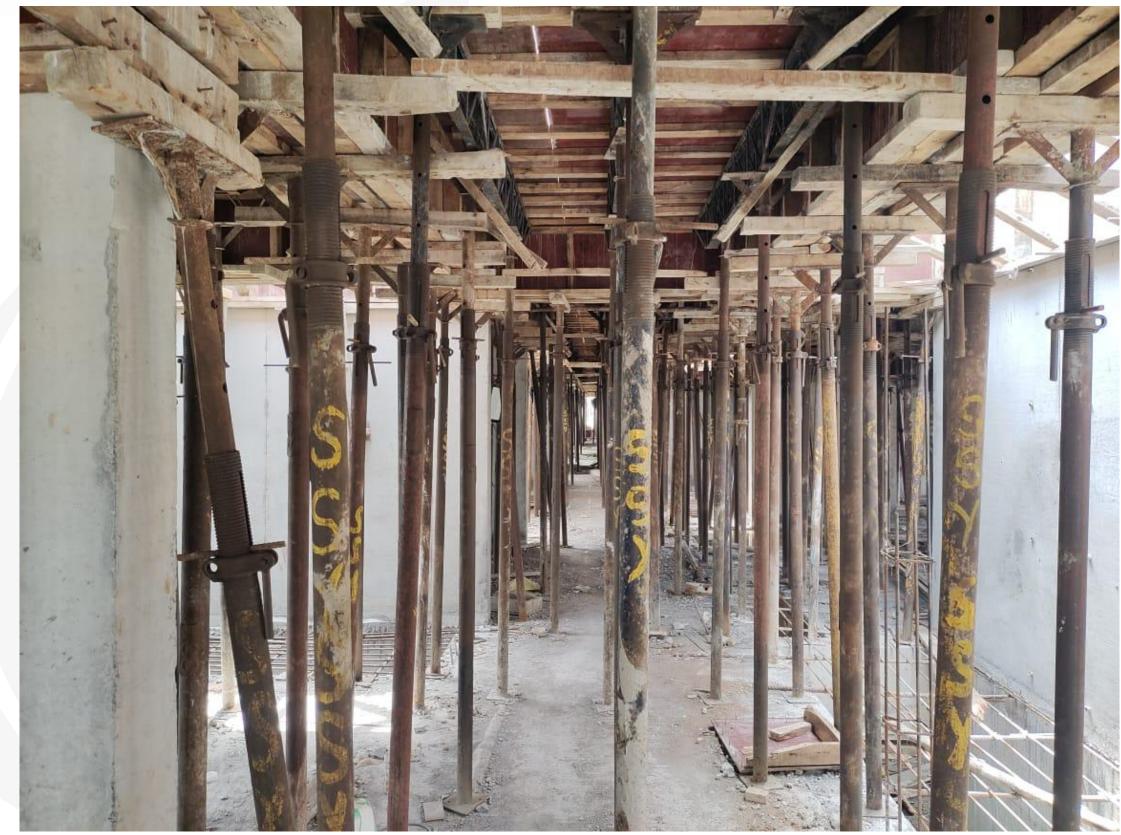

#### Main Building – Sixth Floor Slab De-Shuttering Work Completed

Fifth Floor– Hacking work & surface grinding work in progress.