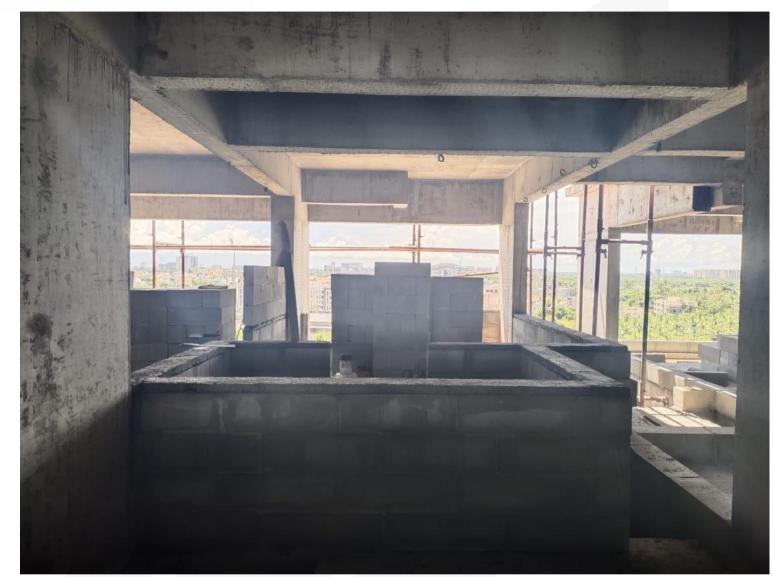

Main Building – Seventh Floor Hacking & Surface Preparation Work In Progress

Main Building –Seventh Floor Block Work In Progress

Main Building –Sixth Floor Block Work Completed

Main Building – First Floor Internal Wall Plastering Work In Progress