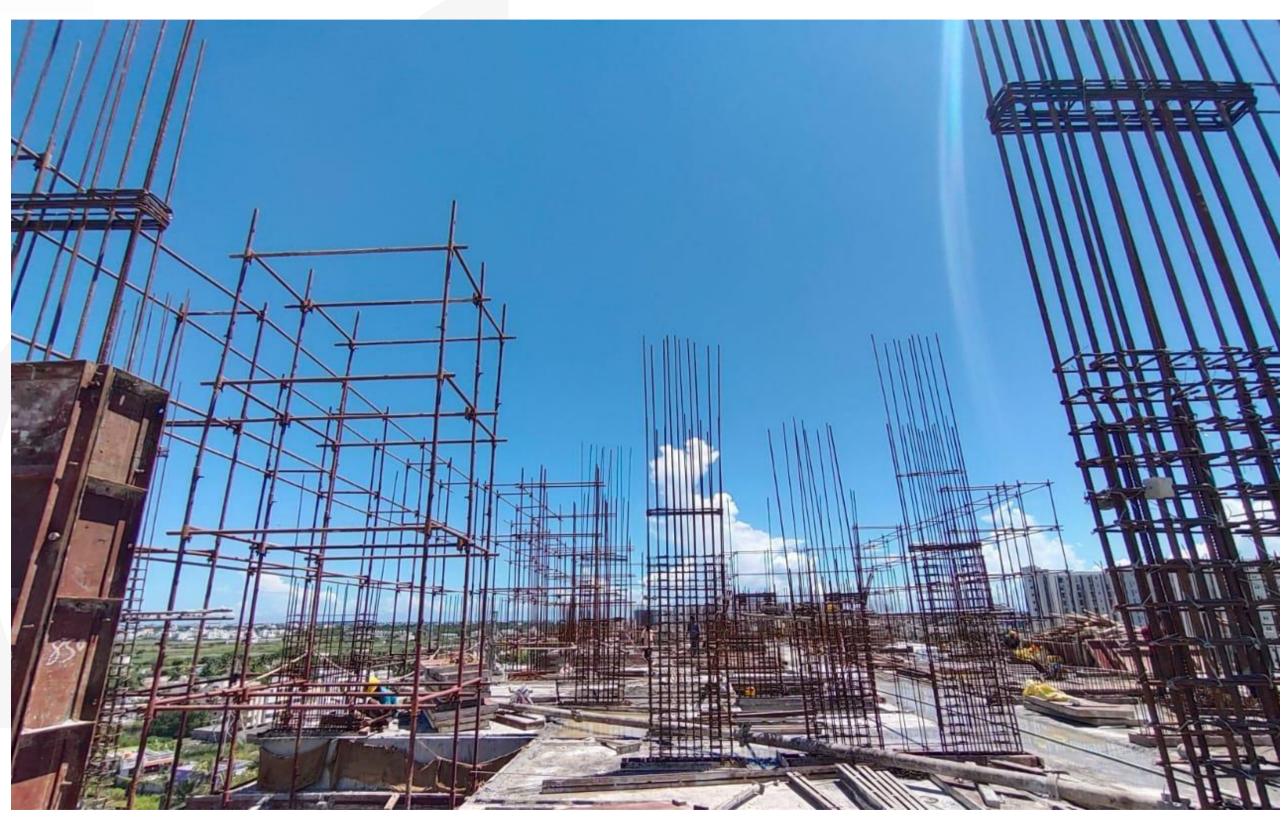

DRA HARMONY
CONSTRUCTION UPDATES – SEPTEMBER 2024

Main Building – Eighth Floor Roof Slab Concrete Work Completed

Main Building - Ninth Floor Column Shuttering Work In Progress

Main Building - Ninth Floor Column Reinforcement Work In Progress