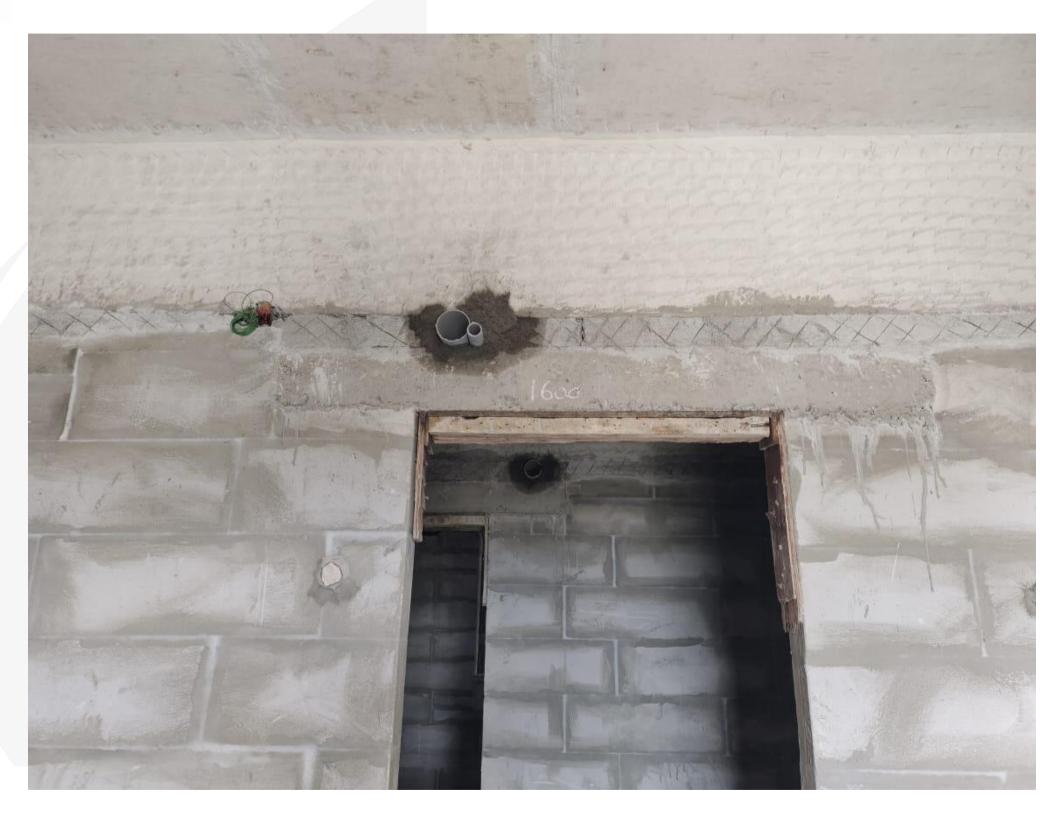

Fourth Floor - Electrical Wall Chasing Work In Progress

Sixth Floor - AC Sleeve Fixing Work In Progress

STP – Pump Room Slab Concrete Work Completed.

STP – Inner Waterproofing Work In Progress.

Compound wall Type-1 Pardi Wall Shuttering Work In Progress