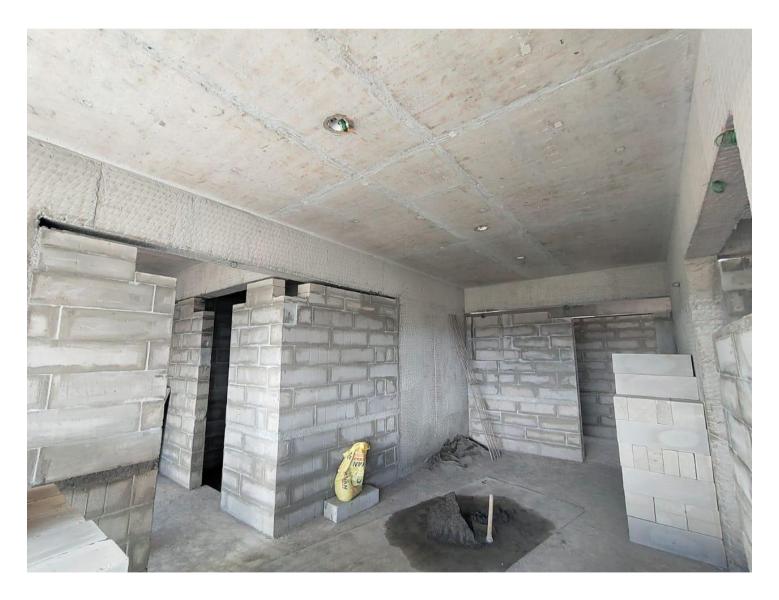

Main Building – Second Floor Internal Wall Plastering Work In Progress

Main Building – First Floor Kitchen Counter Slab Work Completed

Main Building – Sixth Floor Button Marking Work In Progress.

Third Floor - Electrical Wall Chasing Work Completed