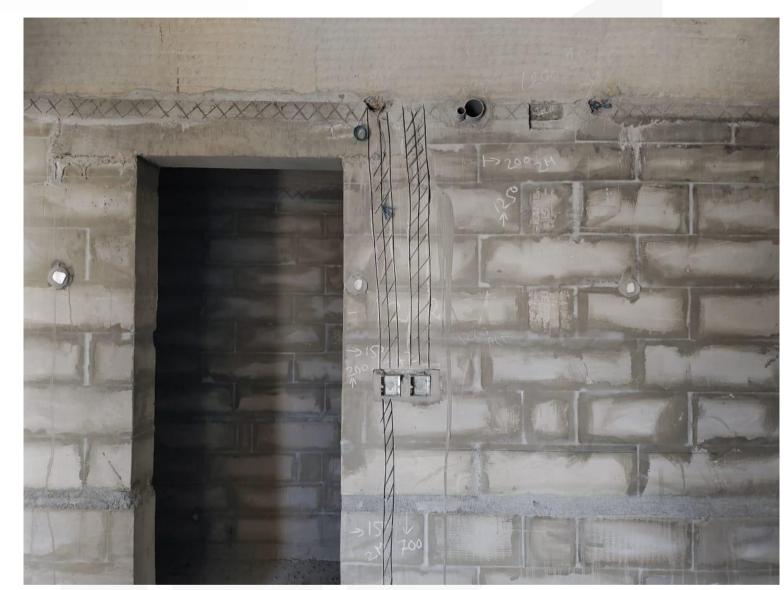

Main Building – Second Floor Internal Wall Plastering Work In Progress

Main Building – First Floor Kitchen Counter Slab Work Completed

Main Building – Sixth Floor Button Marking Work In Progress.

Third Floor - Electrical Wall Chasing Work Completed

Fourth Floor - Electrical Wall Chasing Work In Progress

Sixth Floor - AC Sleeve Fixing Work In Progress

STP – Pump Room Slab Concrete Work Completed.

STP – Inner Waterproofing Work In Progress.

Compound wall Type-1 Pardi Wall Shuttering Work In Progress