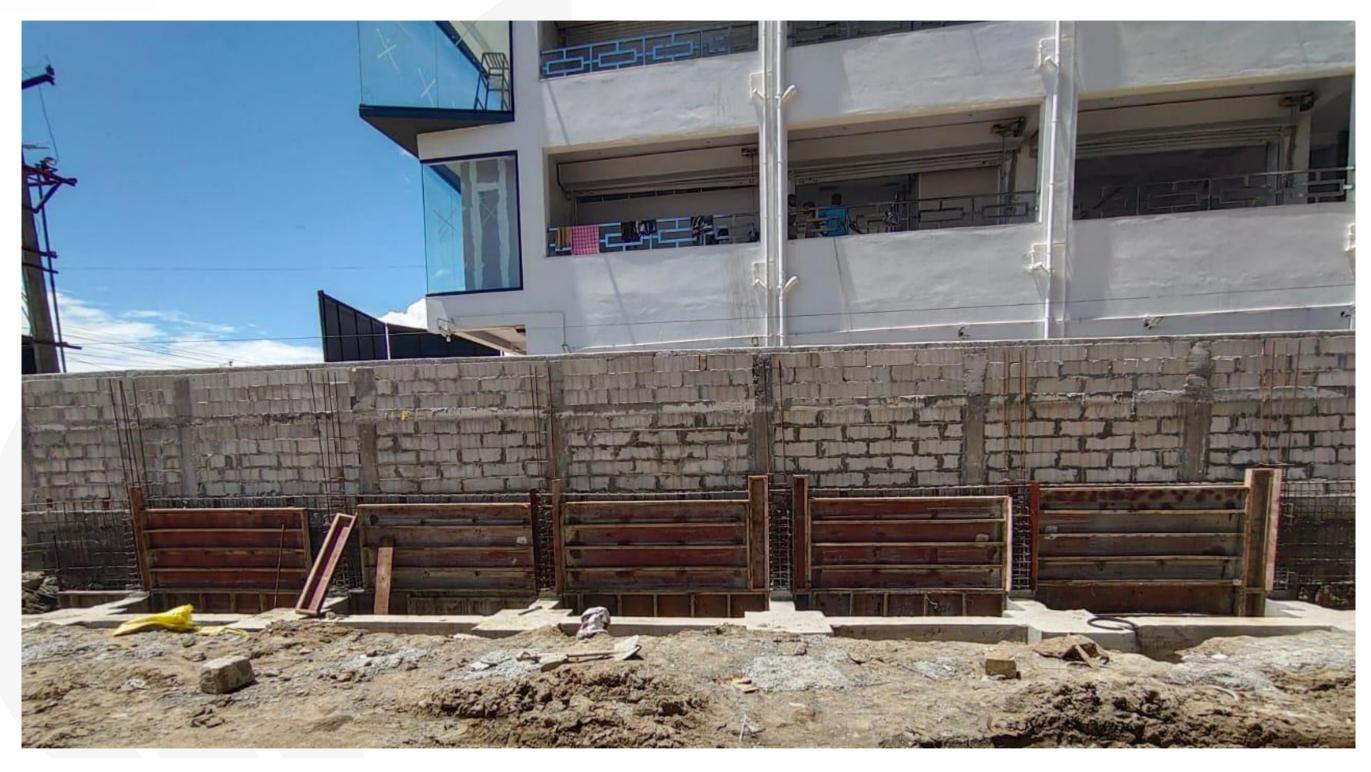

Fourth Floor - Electrical Wall Chasing Work In Progress

Sixth Floor - AC Sleeve Fixing Work In Progress

STP – Pump Room Slab Concrete Work Completed.

STP – Inner Waterproofing Work In Progress.

Compound wall Type-1 Pardi Wall Shuttering Work In Progress