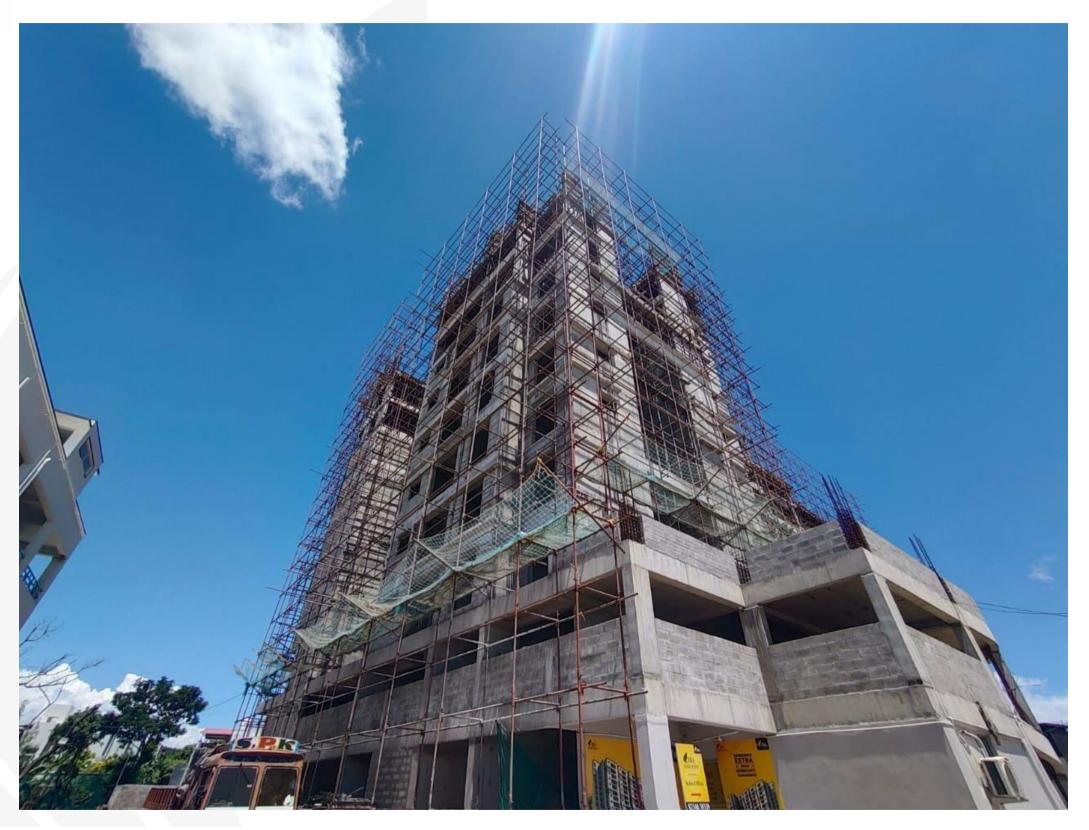

Compound wall – Type-6 RC Wall Erection Work In Progress

Main Building – West & North Side View.

Main Building –East Side View.

Main Building –West Side View.

Main Building - South Side View.

Main Building - North Side View