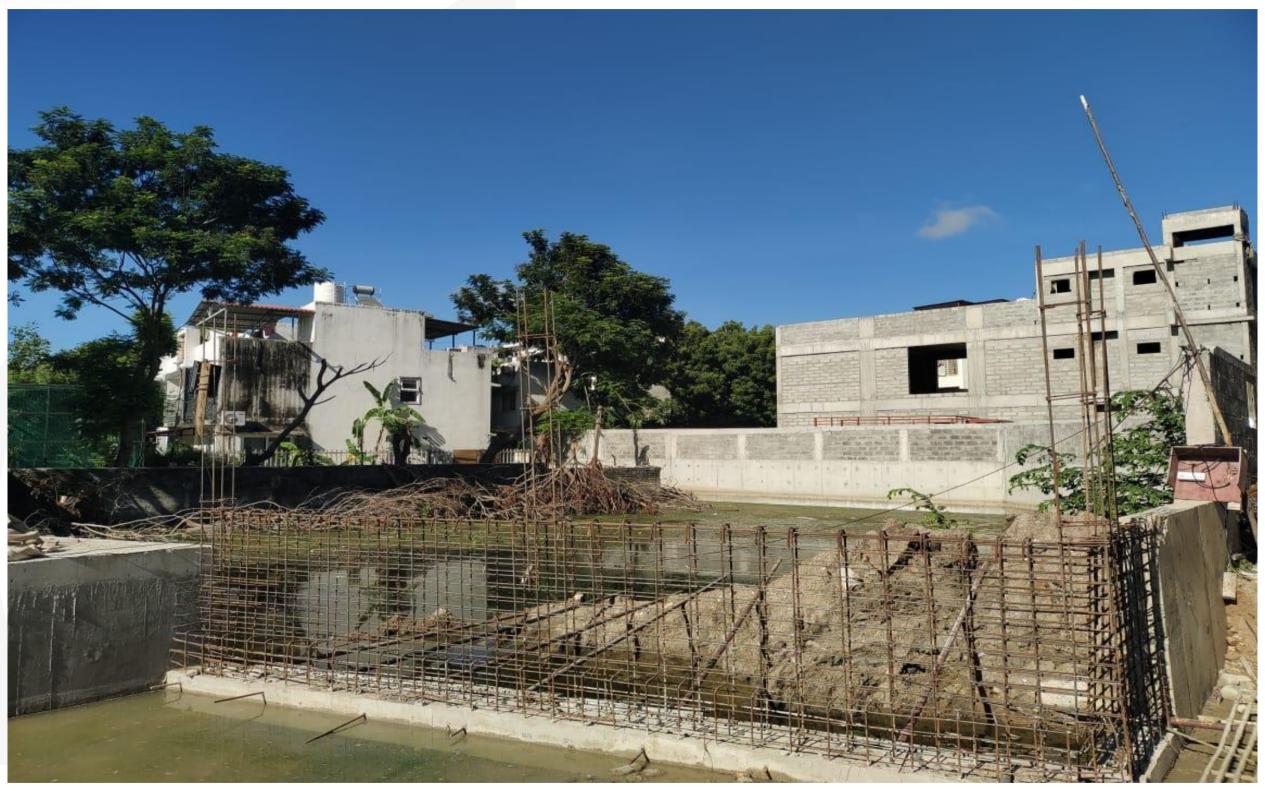

Fourth Floor - Electrical Wall Chasing Work In Progress

Sixth Floor - AC Sleeve Fixing Work In Progress

STP – Pump Room Slab Concrete Work Completed.

STP – Inner Waterproofing Work In Progress.

Compound wall Type-1 Pardi Wall Shuttering Work In Progress