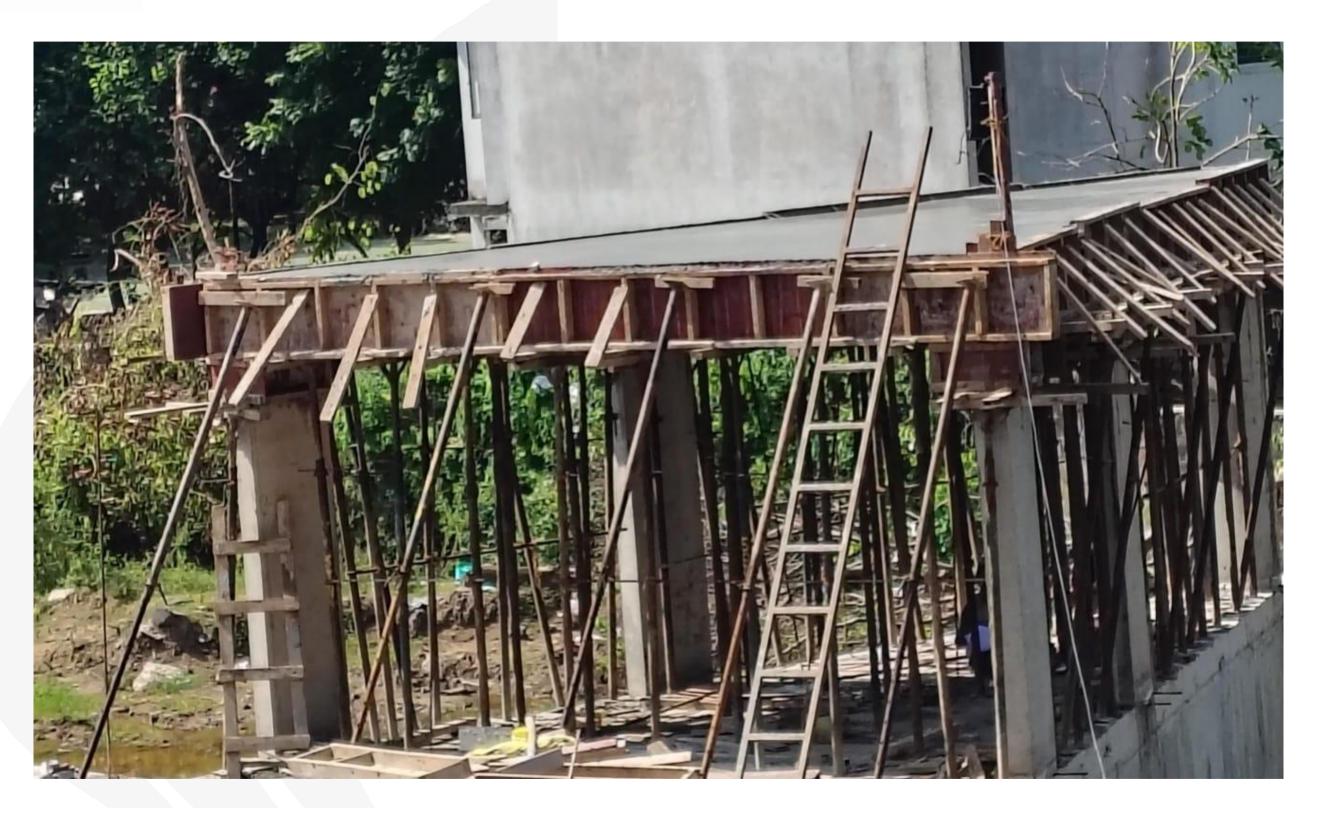

Fourth Floor - Electrical Wall Chasing Work In Progress

Sixth Floor - AC Sleeve Fixing Work In Progress

STP – Pump Room Slab Concrete Work Completed.

STP – Inner Waterproofing Work In Progress.

Compound wall Type-1 Pardi Wall Shuttering Work In Progress