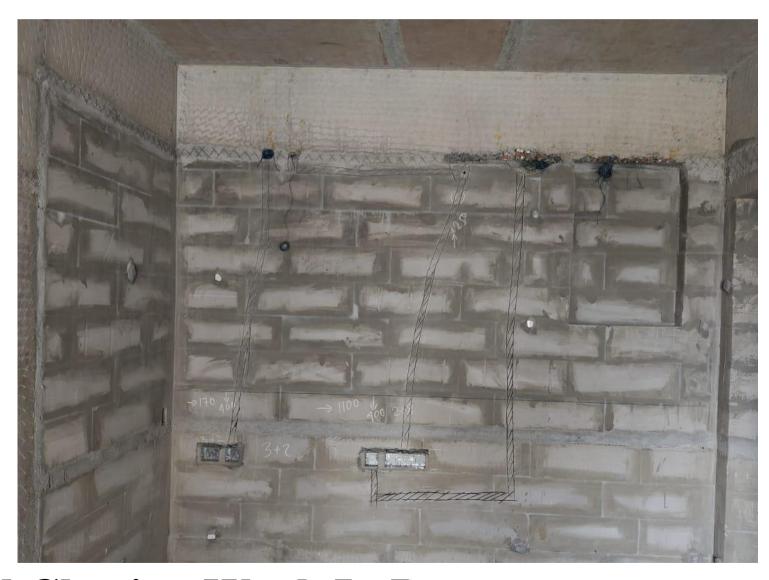

Fourth Floor - Electrical Wall Chasing Work In Progress

Sixth Floor - AC Sleeve Fixing Work In Progress

STP – Pump Room Slab Concrete Work Completed.

STP – Inner Waterproofing Work In Progress.

Compound wall Type-1 Pardi Wall Shuttering Work In Progress