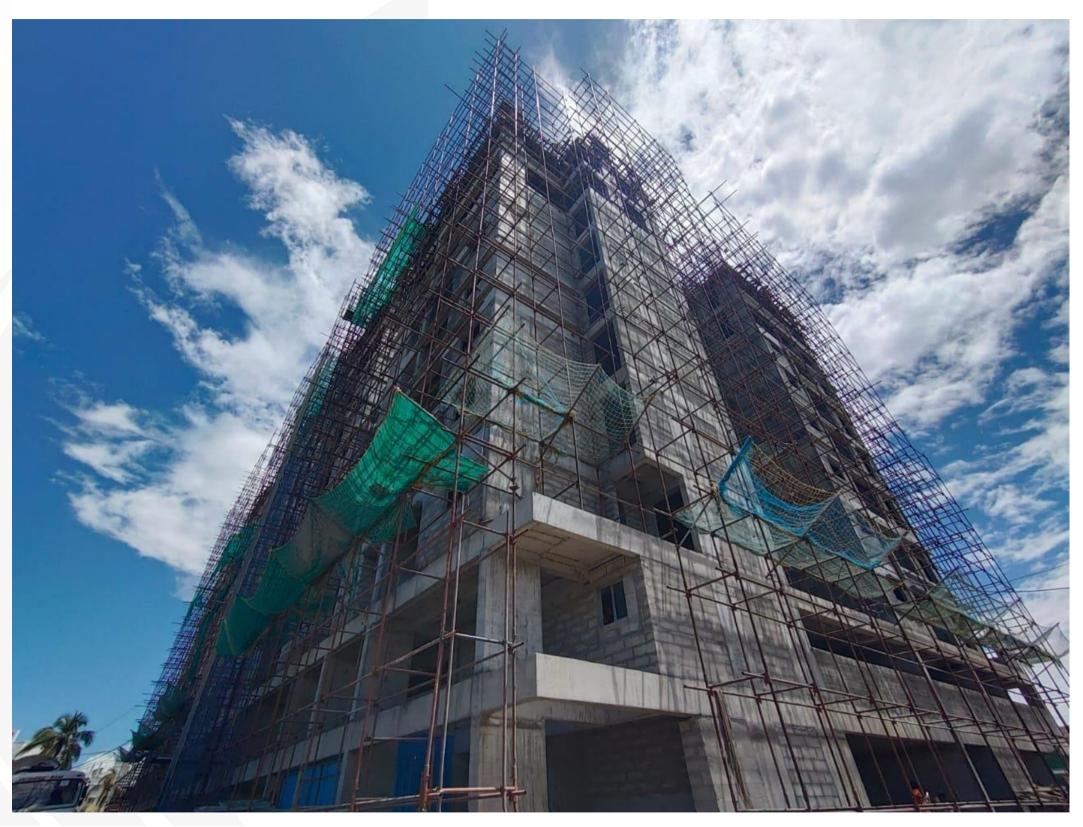

Compound wall – Type-6 RC Wall Erection Work In Progress

Main Building – West & North Side View.

Main Building –East Side View.

Main Building –West Side View.

Main Building - South Side View.

Main Building - North Side View