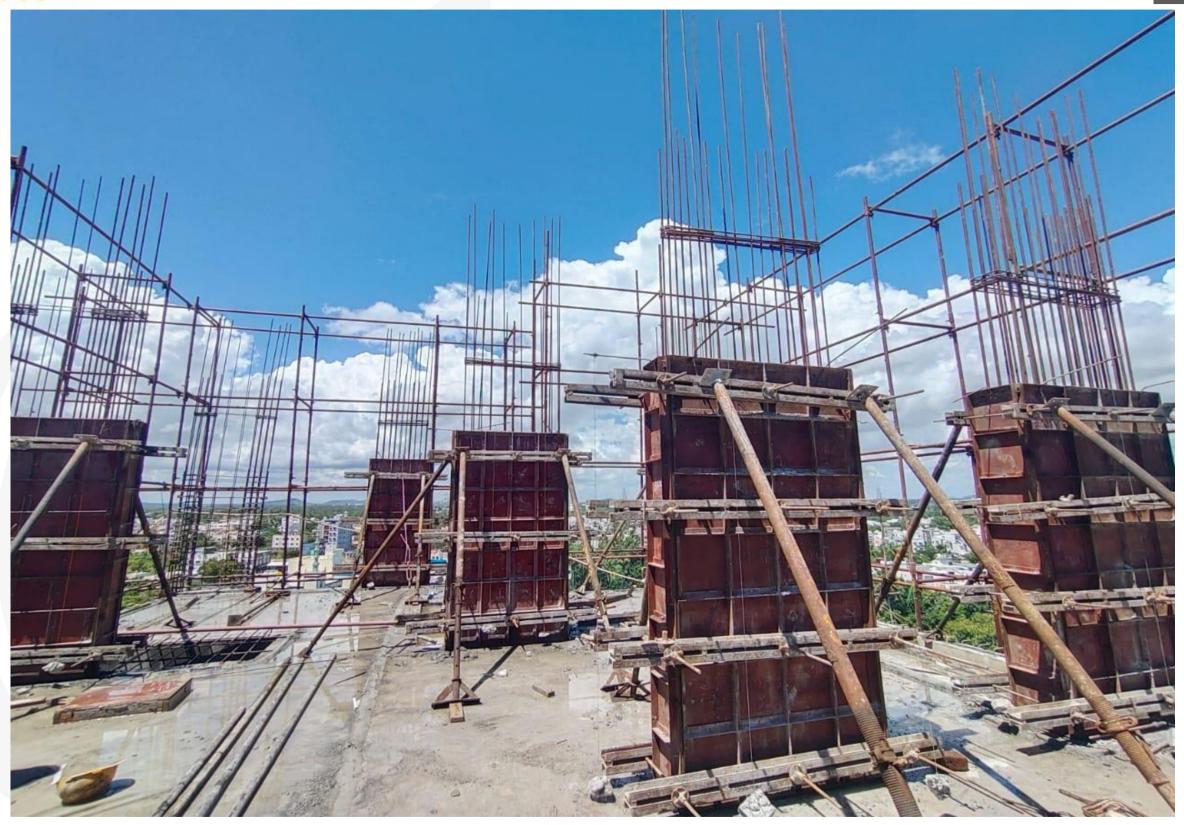

DRA HARMONY
CONSTRUCTION UPDATES – SEPTEMBER 2024

Main Building – Eighth Floor Roof Slab Concrete Work Completed

Main Building - Ninth Floor Column Shuttering Work In Progress

Main Building - Ninth Floor Column Reinforcement Work In Progress