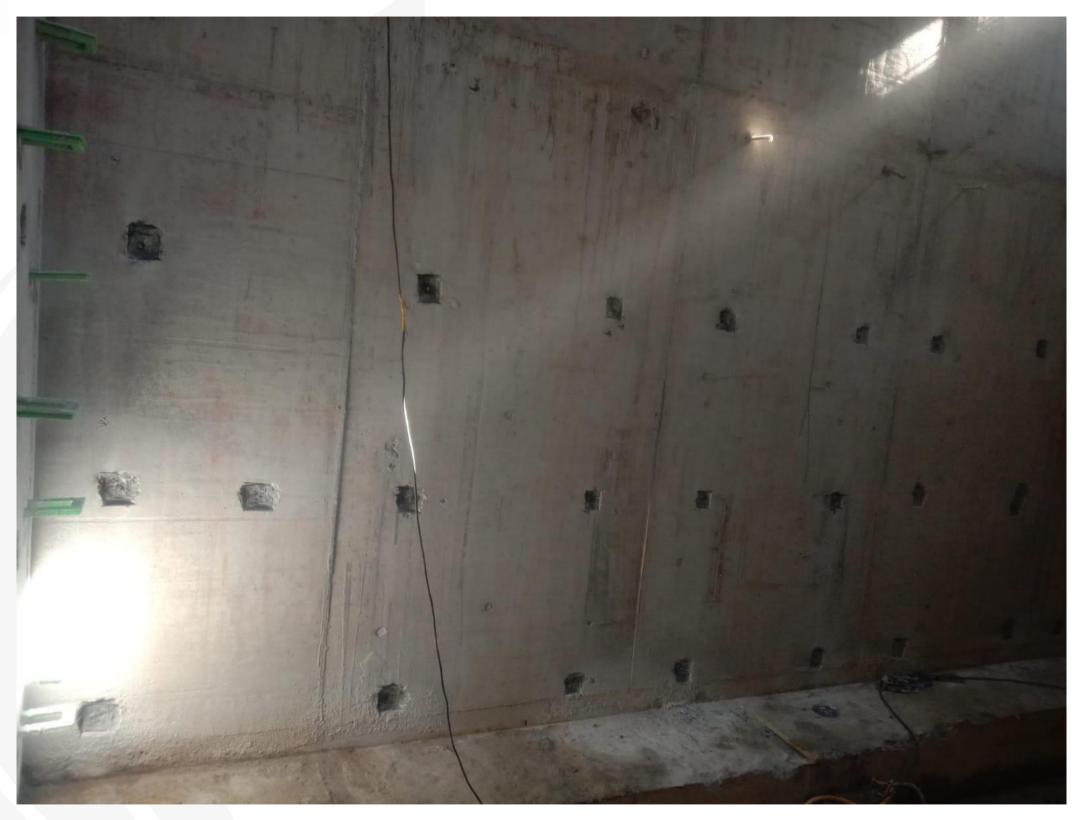

Main Building – Second Floor Internal Wall Plastering Work In Progress

Main Building – First Floor Kitchen Counter Slab Work Completed

Main Building – Sixth Floor Button Marking Work In Progress.

Third Floor - Electrical Wall Chasing Work Completed