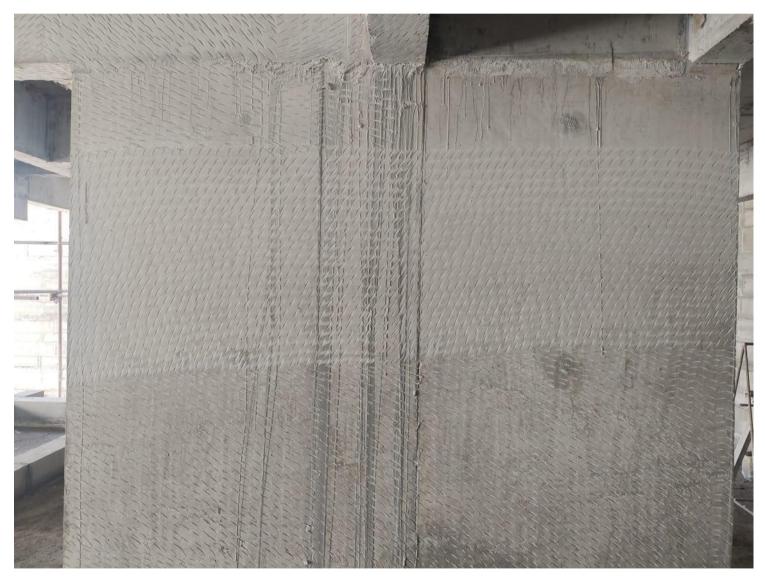

Main Building – Seventh Floor Hacking & Surface Preparation Work In Progress

Main Building –Seventh Floor Block Work In Progress

Main Building –Sixth Floor Block Work Completed

Main Building – First Floor Internal Wall Plastering Work In Progress