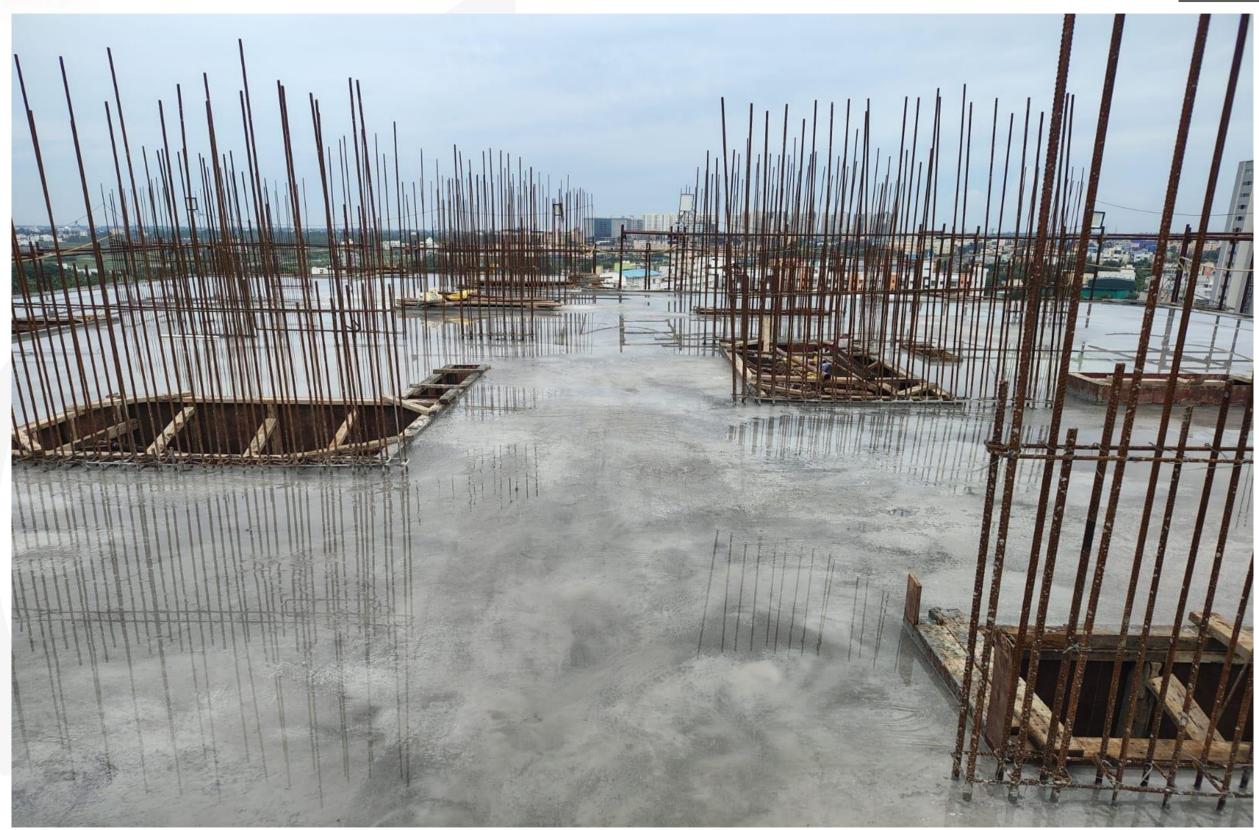

DRA HARMONY
CONSTRUCTION UPDATES – SEPTEMBER 2024

Main Building – Eighth Floor Roof Slab Concrete Work Completed

Main Building - Ninth Floor Column Shuttering Work In Progress

Main Building - Ninth Floor Column Reinforcement Work In Progress