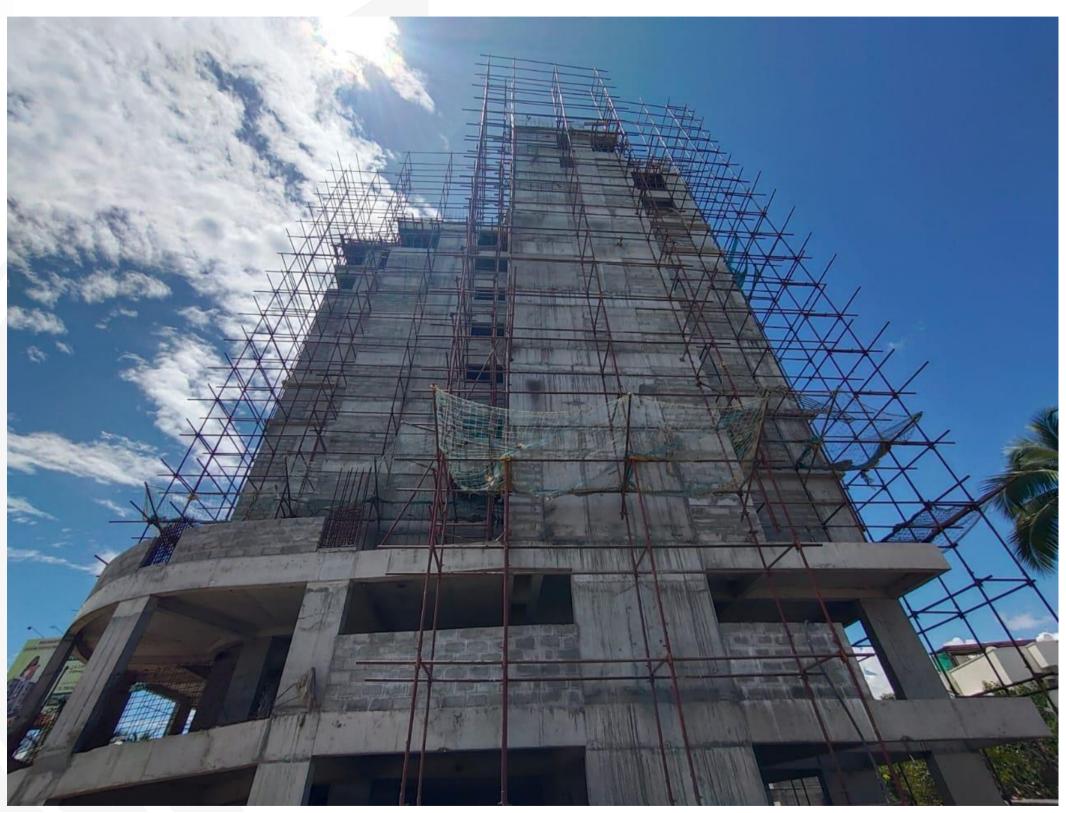

Compound wall – Type-6 RC Wall Erection Work In Progress

Main Building – West & North Side View.

Main Building –East Side View.

Main Building –West Side View.

Main Building - South Side View.

Main Building - North Side View