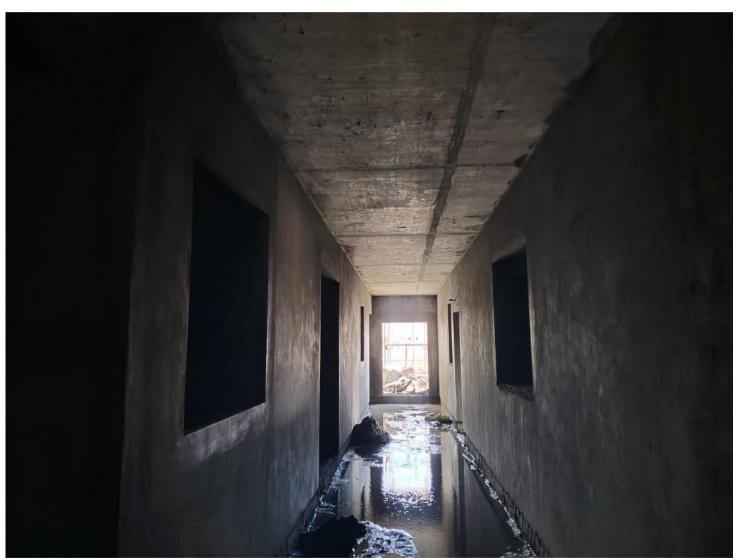

Fourth Floor - Electrical Wall Chasing Work In Progress

Sixth Floor - AC Sleeve Fixing Work In Progress

STP – Pump Room Slab Concrete Work Completed.

STP – Inner Waterproofing Work In Progress.

Compound wall Type-1 Pardi Wall Shuttering Work In Progress