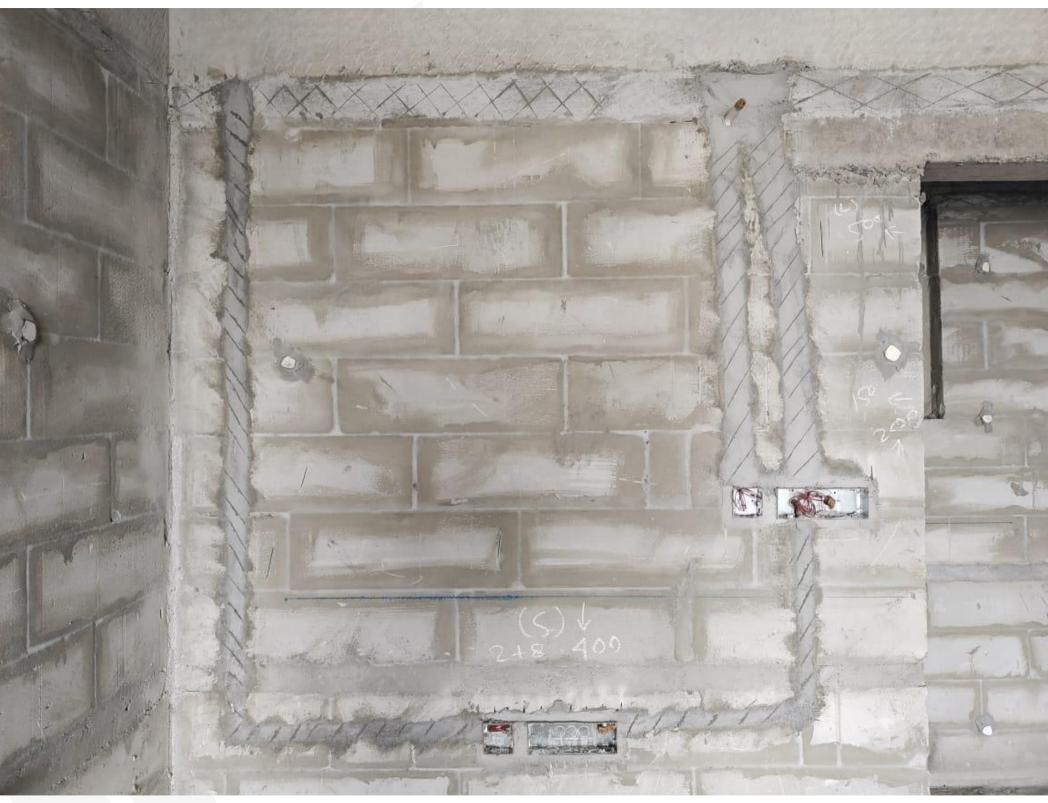

Main Building – Second Floor Internal Wall Plastering Work In Progress

Main Building – First Floor Kitchen Counter Slab Work Completed

Main Building – Sixth Floor Button Marking Work In Progress.

Third Floor - Electrical Wall Chasing Work Completed