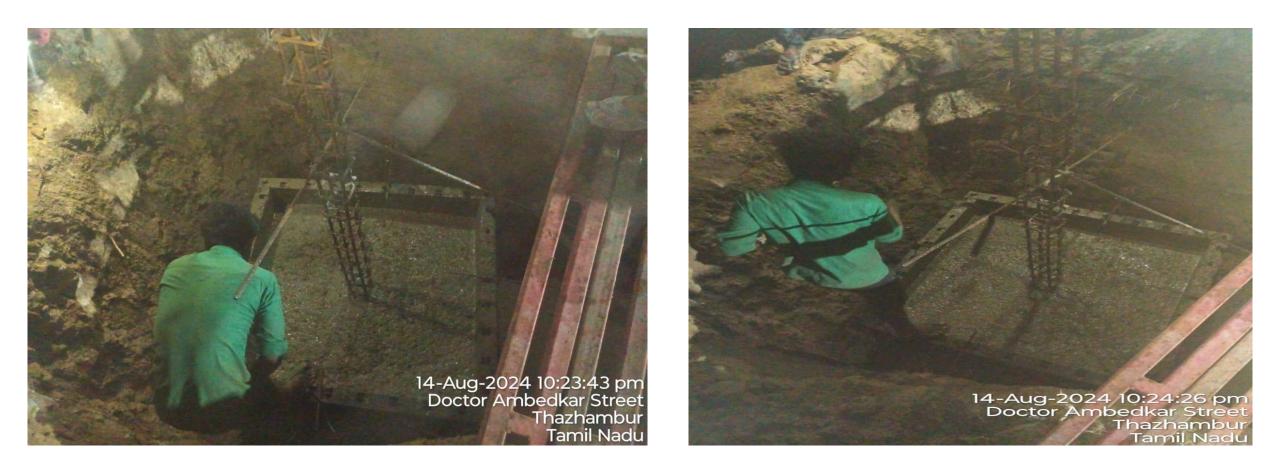

Compound wall Footing PCC







Compound wall Footing & Column Steel Reinforcement work







Compound wall column Reinforcement work







Compound wall footing concrete work







Compound wall footing concrete work







#### Villa No.16 Footing Earthwork Excavation work







### Villa No.16 Footing ATT Work







### Villa No.16 Footing Quarry Dust filling & PCC Laying work







Villa No.16 Footing & Column Reinforcement and Shuttering work







# Villa No.08 Footing Earthwork Excavation







### Villa No.08 Footing ATT work







# Villa No.08 Footing PCC Marking







### Villa No.08 Footing Quarry Dust Filling Work







# Villa No.08 Footing PCC







Villa No.10 Earthwork Excavation







Villa No.04 Footing ATT Work







### Villa No.04 Footing PCC







Villa No.04 Footing Concrete work









# Villa No.06 Footing ATT & PCC Works









Villa No.06 Footing Concrete work







### Villa No.06 Lift wall concrete curing work







Villa No.20 Footing Earthwork Excavation & Reinforcement work







Villa No.20 Footing ATT Work







### Villa No.20 Footing PCC







### Villa No.20 Footing & Column Reinforcement work







Villa No.20 Footing RCC







#### Villa No.20 Pedestal Column & Lift wall Concrete work