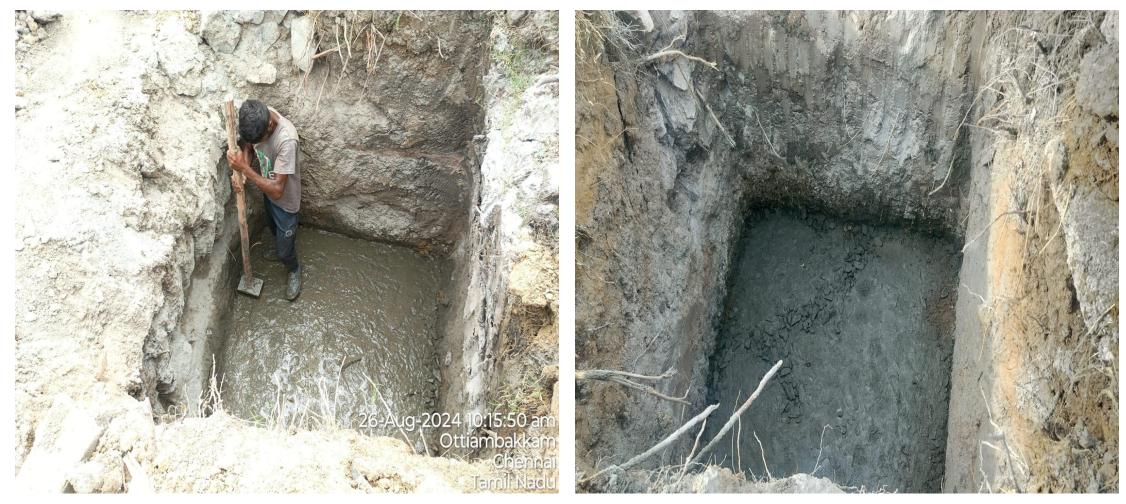

# Villa No.08 Footing PCC

Villa No.10 Earthwork Excavation

Villa No.04 Footing ATT Work