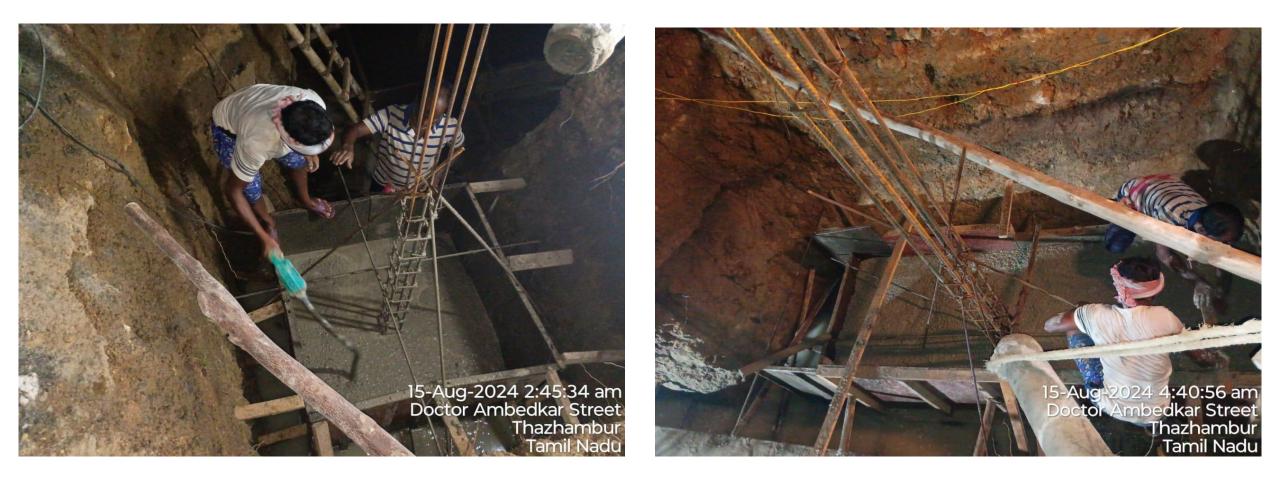

### Villa No.06 Lift wall concrete curing work

Villa No.20 Footing Earthwork Excavation & Reinforcement work

Villa No.20 Footing ATT Work

### Villa No.20 Footing & Column Reinforcement work

Villa No.20 Footing RCC