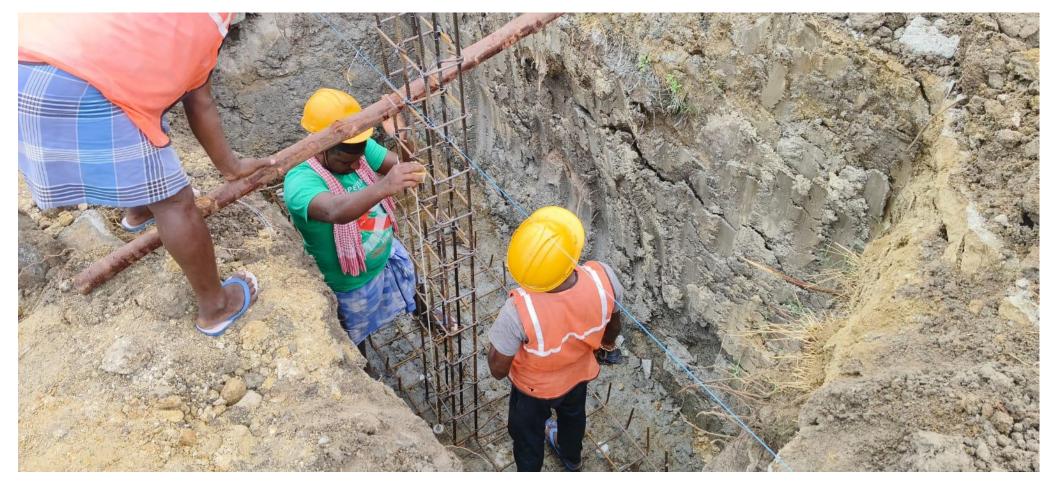

### ROAD GSB FILLING WORK

Temporary electrical cable laying working progress.

Compound wall Earthwork Excavation work

Compound wall Footing Dressing

Compound wall Footing PCC

Compound wall Footing & Column Steel Reinforcement work

Compound wall column Reinforcement work

Compound wall footing concrete work

Compound wall footing concrete work