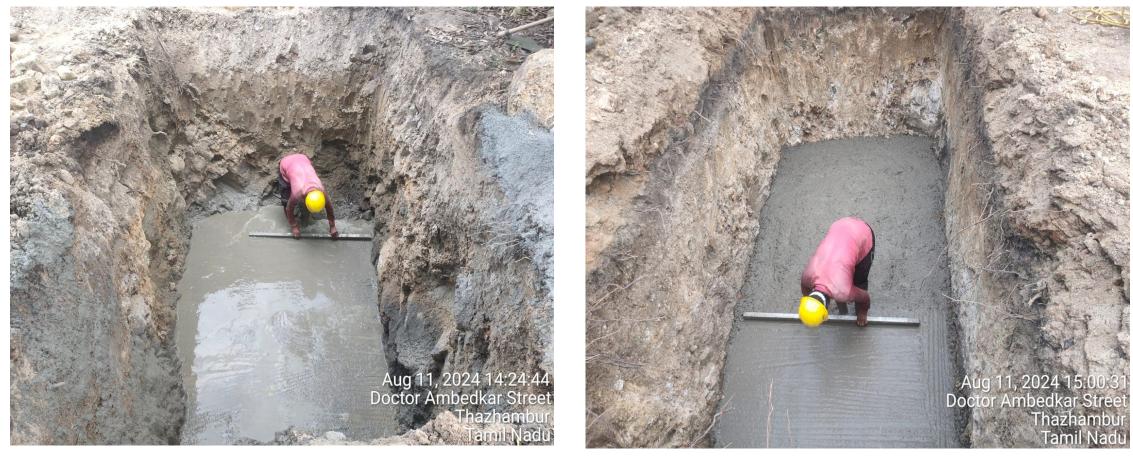

# Villa No.08 Footing PCC

Villa No.10 Earthwork Excavation

Villa No.04 Footing ATT Work

### Villa No.04 Footing PCC

Villa No.04 Footing Concrete work