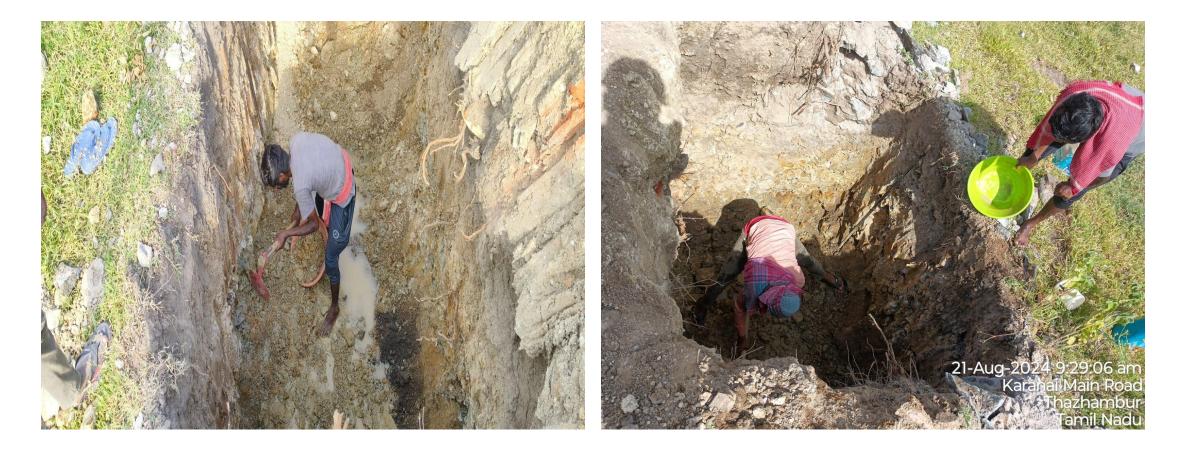

#### Villa No.16 Footing Earthwork Excavation work

# Villa No.08 Footing Earthwork Excavation