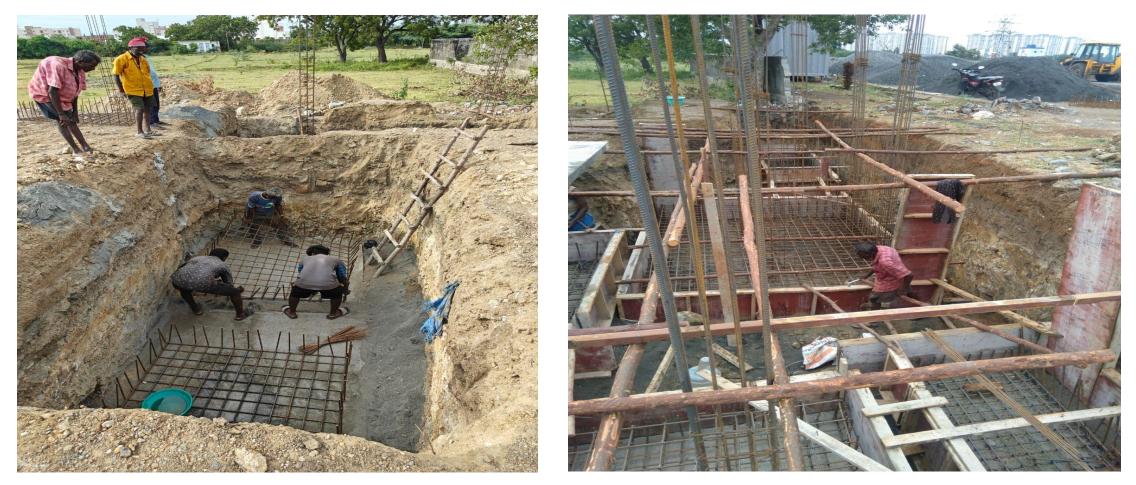

### Villa No.06 Lift wall concrete curing work

Villa No.20 Footing Earthwork Excavation & Reinforcement work

Villa No.20 Footing ATT Work

### Villa No.20 Footing & Column Reinforcement work

Villa No.20 Footing RCC