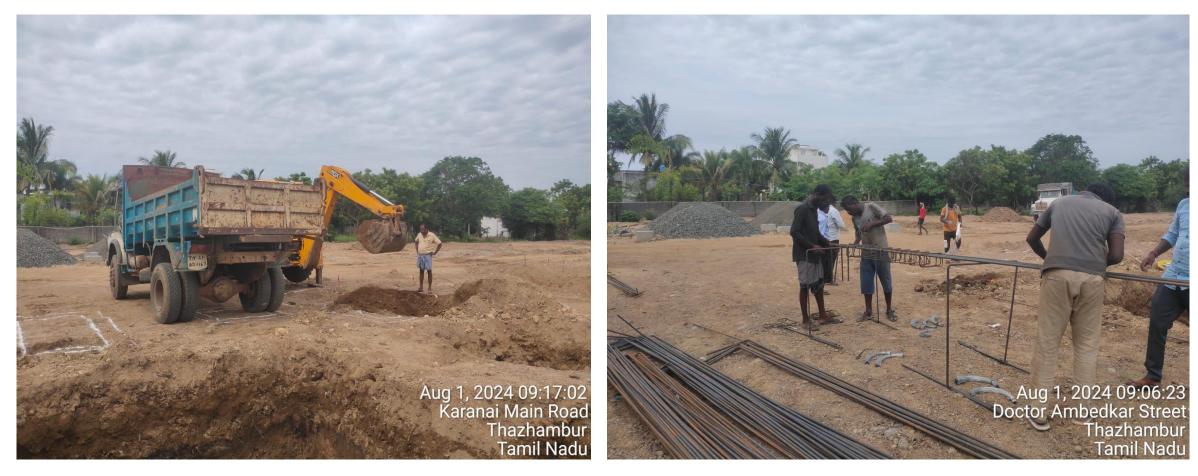

#### Villa No.16 Footing Earthwork Excavation work

# Villa No.08 Footing Earthwork Excavation