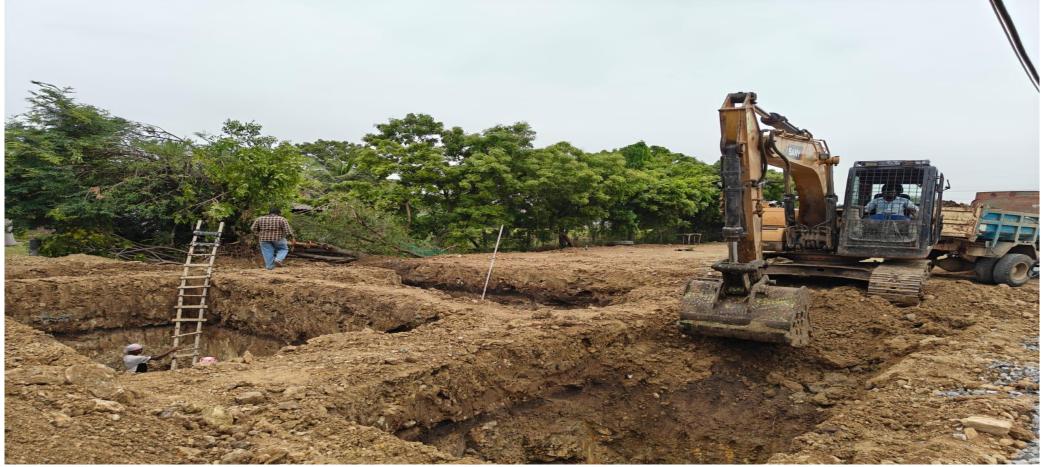

# Villa No.08 Footing Earthwork Excavation

# Villa No.08 Footing PCC

Villa No.10 Earthwork Excavation

Villa No.04 Footing ATT Work