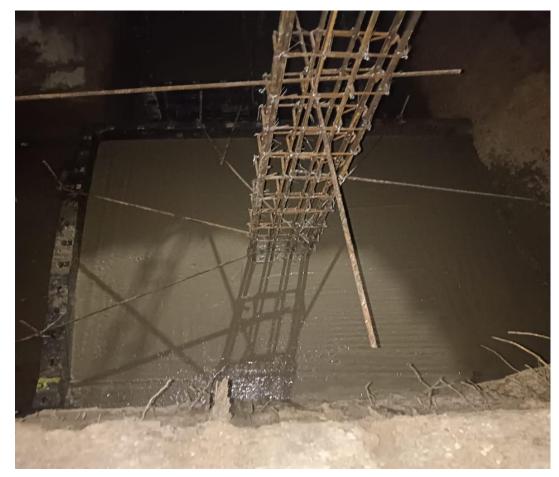

work







Compound wall column Reinforcement work







Compound wall footing concrete work







Compound wall footing concrete work







#### Villa No.16 Footing Earthwork Excavation work







### Villa No.16 Footing ATT Work







### Villa No.16 Footing Quarry Dust filling & PCC Laying work







Villa No.16 Footing & Column Reinforcement and Shuttering work







# Villa No.08 Footing Earthwork Excavation







### Villa No.08 Footing ATT work







# Villa No.08 Footing PCC Marking







### Villa No.08 Footing Quarry Dust Filling Work







# Villa No.08 Footing PCC







Villa No.10 Earthwork Excavation







Villa No.04 Footing ATT Work







### Villa No.04 Footing PCC







Villa No.04 Footing Concrete work









# Villa No.06 Footing ATT & PCC Works









Villa No.06 Footing Concrete work







### Villa No.06 Lift wall concrete curing work







Villa No.20 Footing Earthwork Excavation & Reinforcement work







Villa No.20 Footing ATT Work







### Villa No.20 Footing PCC







### Villa No.20 Footing & Column Reinforcement work







Villa No.20 Footing RCC







#### Villa No.20 Pedestal Column & Lift wall Concrete work