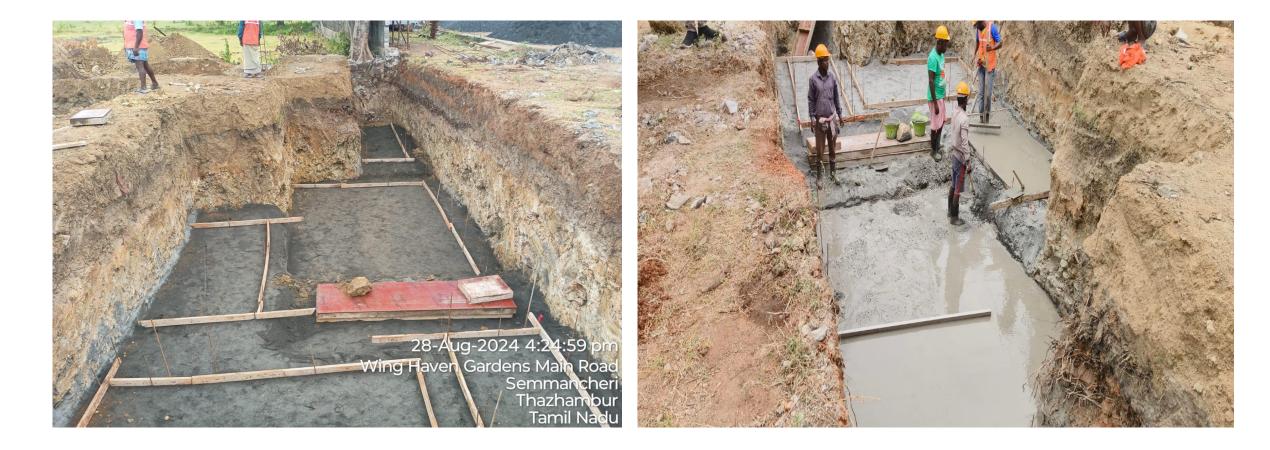

### Villa No.16 Footing Quarry Dust filling & PCC Laying work

Villa No.16 Footing & Column Reinforcement and Shuttering work

### Villa No.04 Footing PCC

Villa No.04 Footing Concrete work