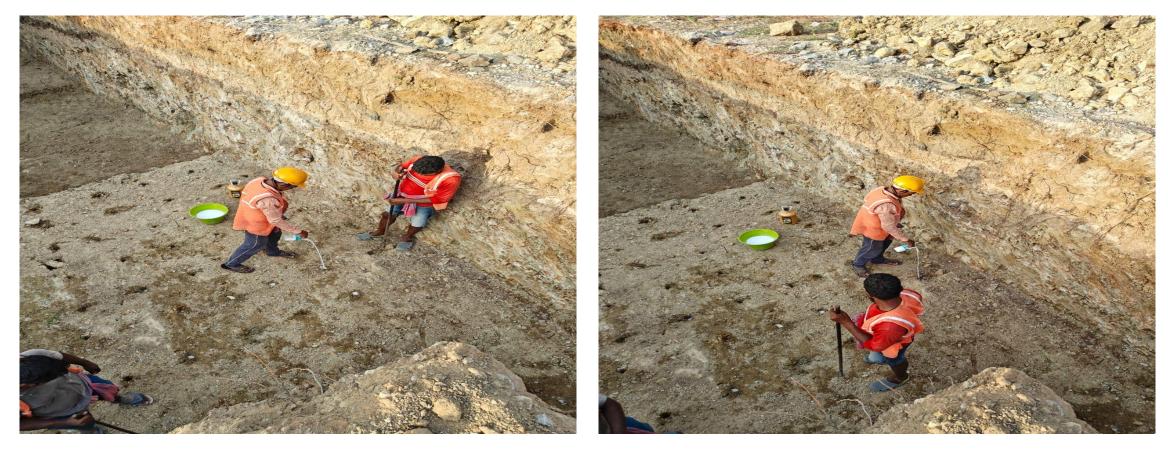

|
| 4     | Compound wall  | Sup structure                  | Work in Progress |         |







### Road Hill Earth Levelling & Compaction work







## Road Hill Earth Compaction work







# Road GSB Material Unloading







### Road GSB Filling work







# Road GSB Rolling & Compaction work







### ROAD GSB FILLING WORK







Temporary electrical cable laying working progress.







Compound wall Earthwork Excavation work

































Compound wall Footing Dressing







Compound wall Footing PCC







Compound wall Footing & Column Steel Reinforcement work







Compound wall column Reinforcement work







Compound wall footing concrete work







Compound wall footing concrete work







#### Villa No.16 Footing Earthwork Excavation work







### Villa No.16 Footing ATT Work







### Villa No.16 Footing Quarry Dust filling & PCC Laying work







Villa No.16 Footing & Column Reinforcement and Shuttering work







# Villa No.08 Footing Earthwork Excavation







### Villa No.08 Footing ATT work







# Villa No.08 Footing PCC Marking







### Villa No.08 Footing Quarry Dust Filling Work







# Villa No.08 Footing PCC







Villa No.10 Earthwork Excavation







Villa No.04 Footing ATT Work







### Villa No.04 Footing PCC







Villa No.04 Footing Concrete work









# Villa No.06 Footing ATT & PCC Works









Villa No.06 Footing Concrete work







### Villa No.06 Lift wall concrete curing work







Villa No.20 Footing Earthwork Excavation & Reinforcement work







Villa No.20 Footing ATT Work