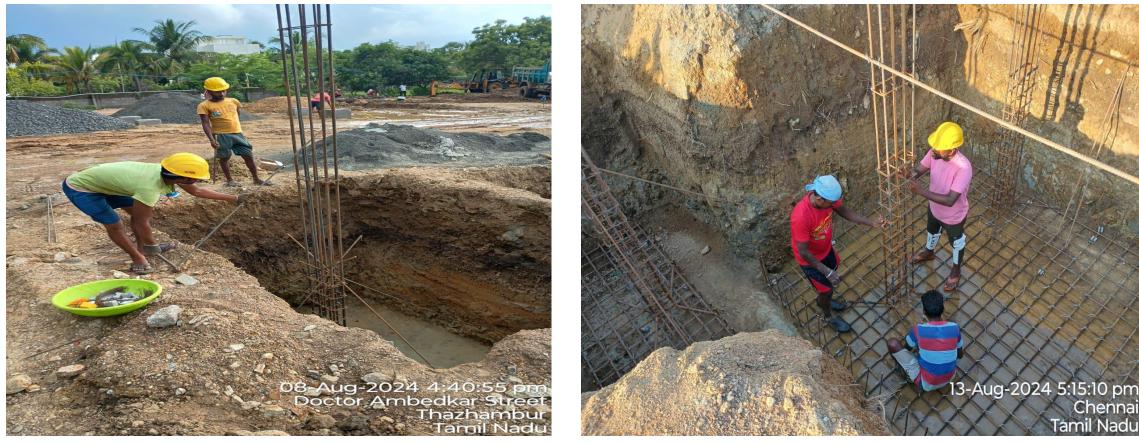

# Villa No.08 Footing Earthwork Excavation

### Villa No.06 Lift wall concrete curing work

Villa No.20 Footing Earthwork Excavation & Reinforcement work

Villa No.20 Footing ATT Work