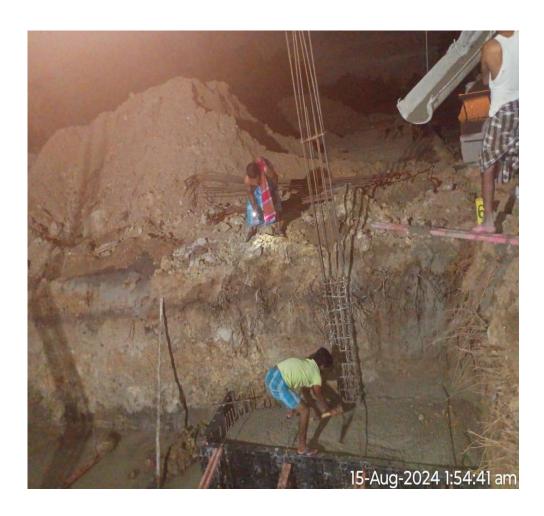

# Villa No.06 Footing ATT & PCC Works

Villa No.06 Footing Concrete work

### Villa No.06 Lift wall concrete curing work

Villa No.20 Footing Earthwork Excavation & Reinforcement work

Villa No.20 Footing ATT Work