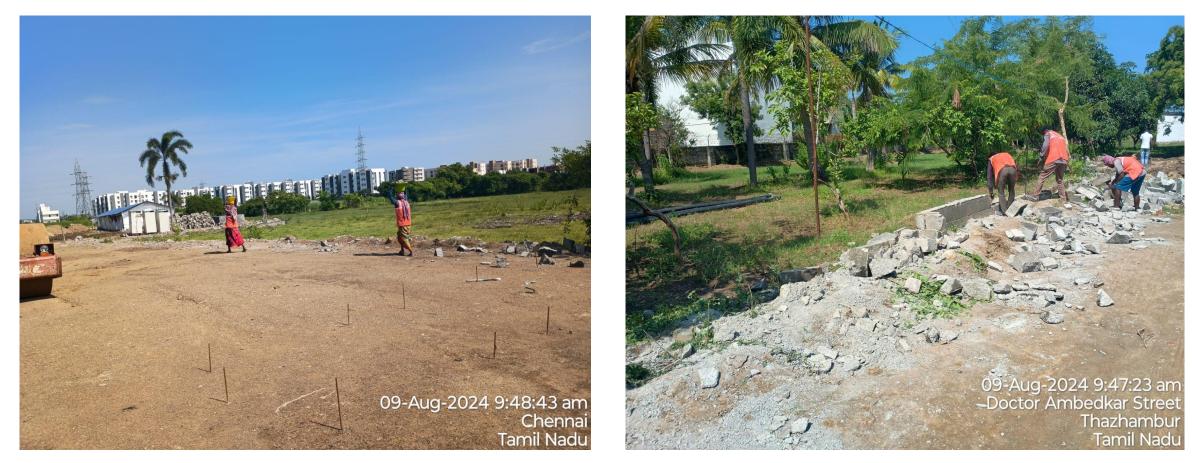

| S. No | Infra / Common | Description                    | Status           | Remarks |
|-------|----------------|--------------------------------|------------------|---------|
| 1     | Plots          | NGL To EGL Soil Filling work   | Complete         |         |
| 2     | Road           | Hill Earth Filling & Levelling | Complete         |         |
| 3     | Road           | GSB Filling & Levelling        | Work in Progress |         |
| 4     | Compound wall  | Sup structure                  | Work in Progress |         |