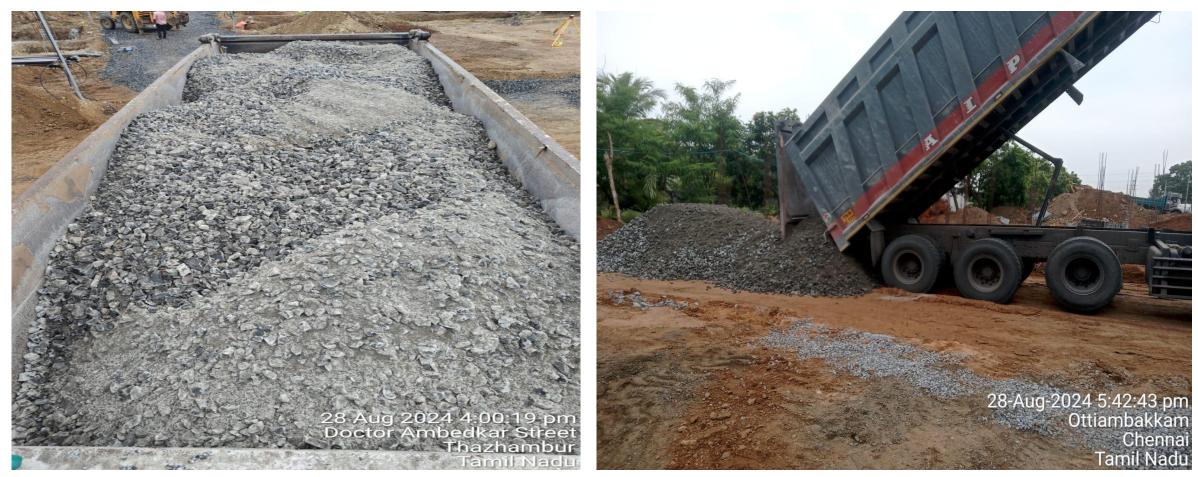

| Sup structure | Work in Progress |         |  |  |
| 7                                         | 20       | Sup structure | Work in Progress |         |  |  |

| S. No | Infra / Common | Description                    | Status           | Remarks |
|-------|----------------|--------------------------------|------------------|---------|
| 1     | Plots          | NGL To EGL Soil Filling work   | Complete         |         |
| 2     | Road           | Hill Earth Filling & Levelling | Complete         |         |
| 3     | Road           | GSB Filling & Levelling        | Work in Progress |         |
| 4     | Compound wall  | Sup structure                  | Work in Progress |         |







### Road Hill Earth Levelling & Compaction work







## Road Hill Earth Compaction work







# Road GSB Material Unloading







### Road GSB Filling work







# Road GSB Rolling & Compaction work







### ROAD GSB FILLING WORK







Temporary electrical cable laying working progress.







Compound wall Earthwork Excavation work

































Compound wall Footing Dressing







Compound wall Footing PCC







Compound wall Footing & Column Steel Reinforcement work







Compound wall column Reinforcement work







Compound wall footing concrete work







Compound wall footing concrete work







#### Villa No.16 Footing Earthwork Excavation work







### Villa No.16 Footing ATT Work







### Villa No.16 Footing Quarry Dust filling & PCC Laying work







Villa No.16 Footing & Column Reinforcement and Shuttering work







# Villa No.08 F