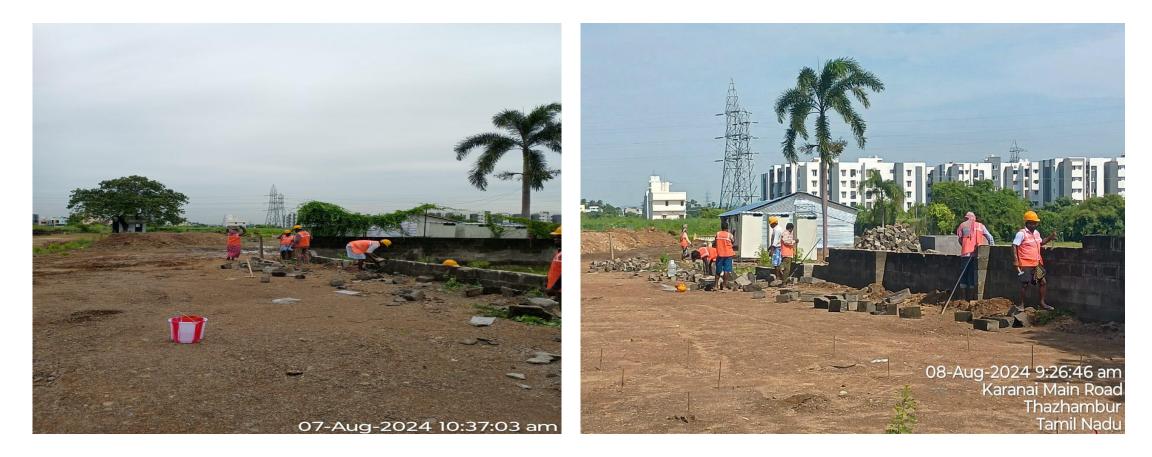

| S. No | Infra / Common | Description                    | Status           | Remarks |
|-------|----------------|--------------------------------|------------------|---------|
| 1     | Plots          | NGL To EGL Soil Filling work   | Complete         |         |
| 2     | Road           | Hill Earth Filling & Levelling | Complete         |         |
| 3     | Road           | GSB Filling & Levelling        | Work in Progress |         |
| 4     | Compound wall  | Sup structure                  | Work in Progress |         |