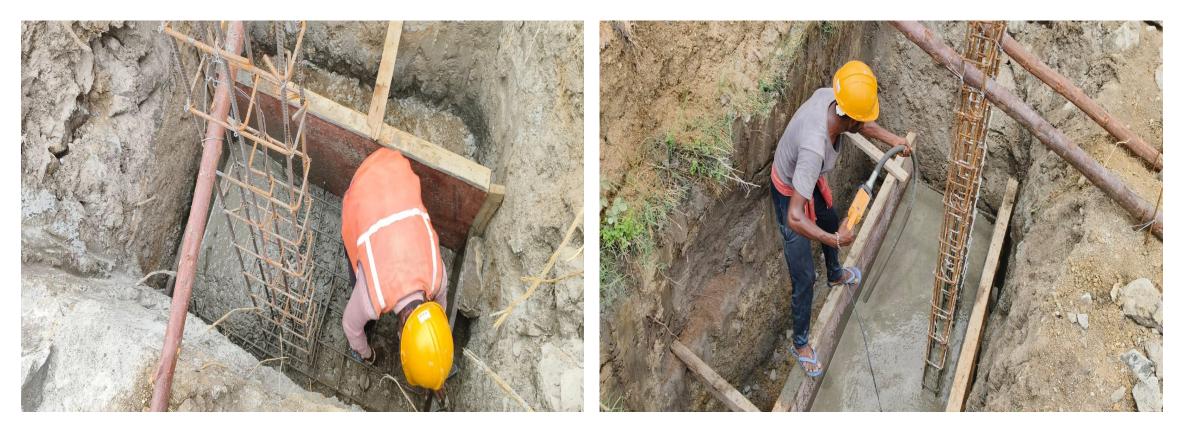

# Villa No.06 Footing ATT & PCC Works

Villa No.06 Footing Concrete work

### Villa No.06 Lift wall concrete curing work

Villa No.20 Footing Earthwork Excavation & Reinforcement work

Villa No.20 Footing ATT Work