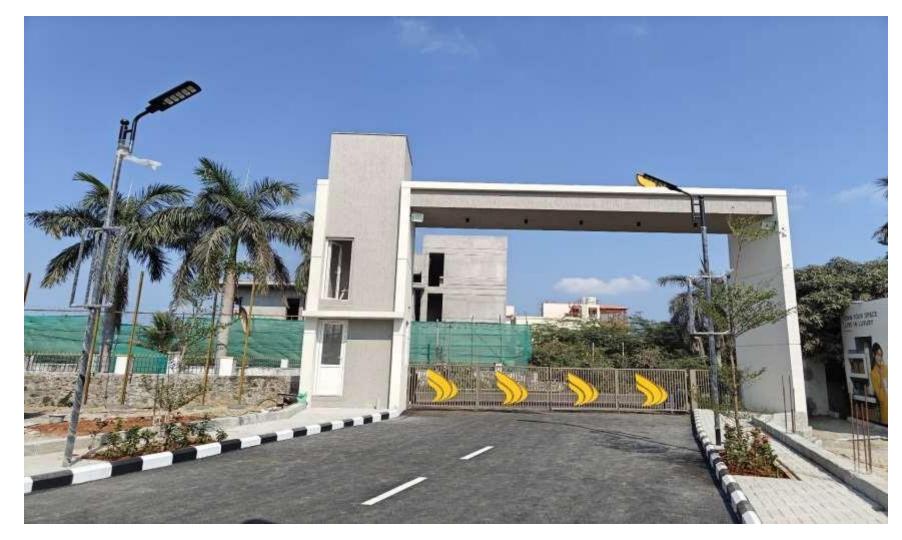

d









### Villa No 11 – FF Roof Beam shuttering Work in progress







Villa No 12 – First Floor Roof Slab Reinforcement work in progress







#### **Villa 17 - Ground Floor Slab Shuttering work in progress**







**Internal Road Kerb Wall Fixing work in progress** 







Villa No 7, 8 – GF Flooring PCC Pouring work completed







Villa no 16 – South and East Elevation







Villa no 16 – Southwest Corner View







#### Villa no 20-West Side Elevation









#### Villa no 20-South side Elevation









Villa no 16 – Southwest Corner View







# **Internal Road Top view**







# **Internal Road Top view**







**Internal Road DBM course Laying work completed** 







**Internal Road DBM course Laying work completed** 







#### **Entrance Arch Front View**







## **Entrance Arch In Side**