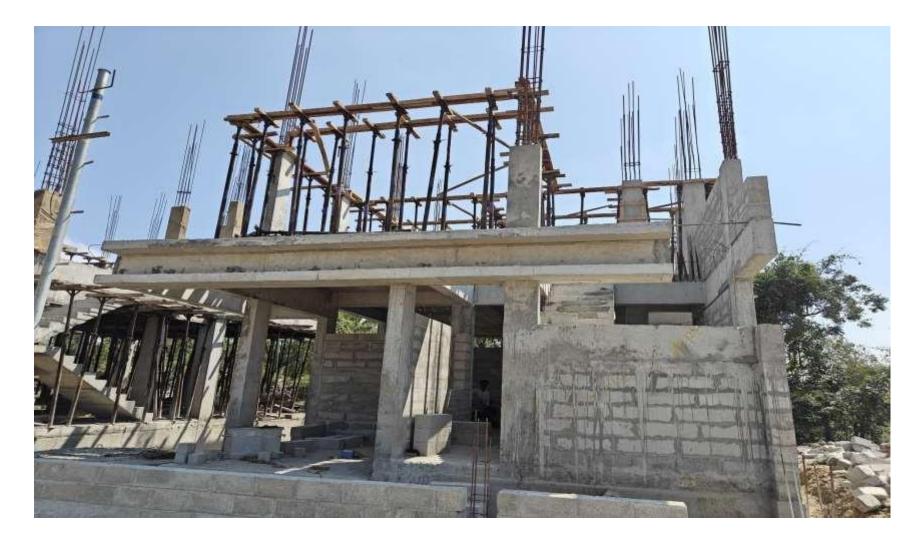

#### Villa No 3 – GF Roof Slab concrete work completed

Villa No 06 – SF Bedroom Blockwork in progress

Villa No 09 – FirstFloor Roof Beam Shuttering work in progress

Villa No 10 – First floor column concrete work completed

### Villa No 11 – FF Roof Beam shuttering Work in progress

Villa No 12 – First Floor Roof Slab Reinforcement work in progress