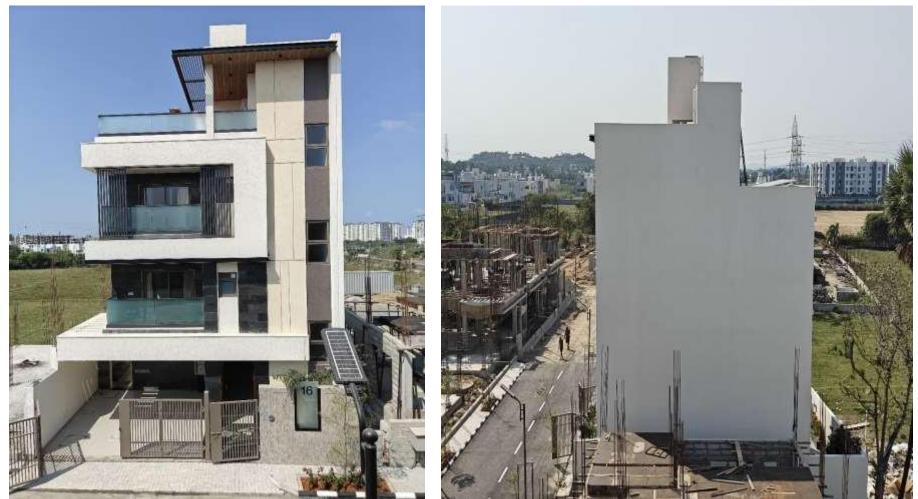

#### **Villa 17 - Ground Floor Slab Shuttering work in progress**

**Internal Road Kerb Wall Fixing work in progress** 

Villa No 7, 8 – GF Flooring PCC Pouring work completed

Villa no 16 – South and East Elevation

Villa no 16 – Southwest Corner View