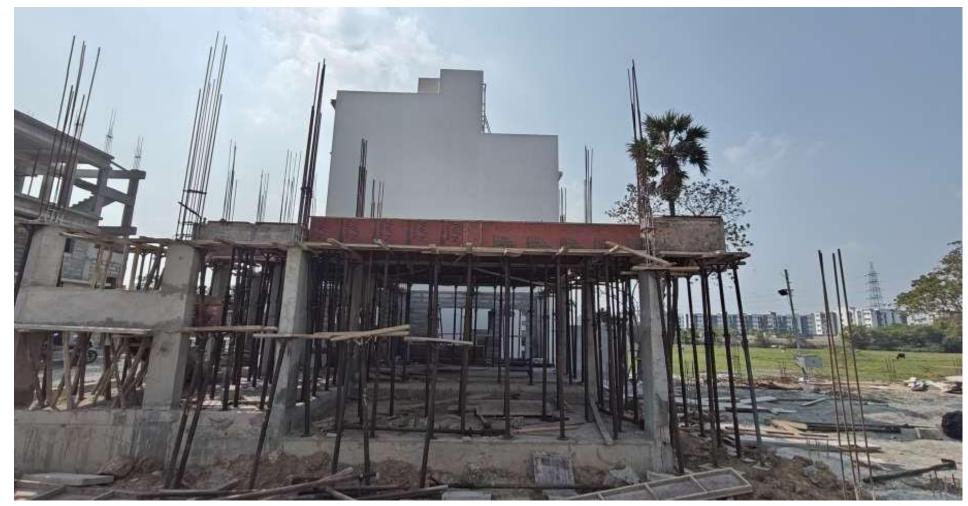

### Villa No 11 – FF Roof Beam shuttering Work in progress

Villa No 12 – First Floor Roof Slab Reinforcement work in progress

#### **Villa 17 - Ground Floor Slab Shuttering work in progress**

**Internal Road Kerb Wall Fixing work in progress** 

Villa No 7, 8 – GF Flooring PCC Pouring work completed

Villa no 16 – South and East Elevation