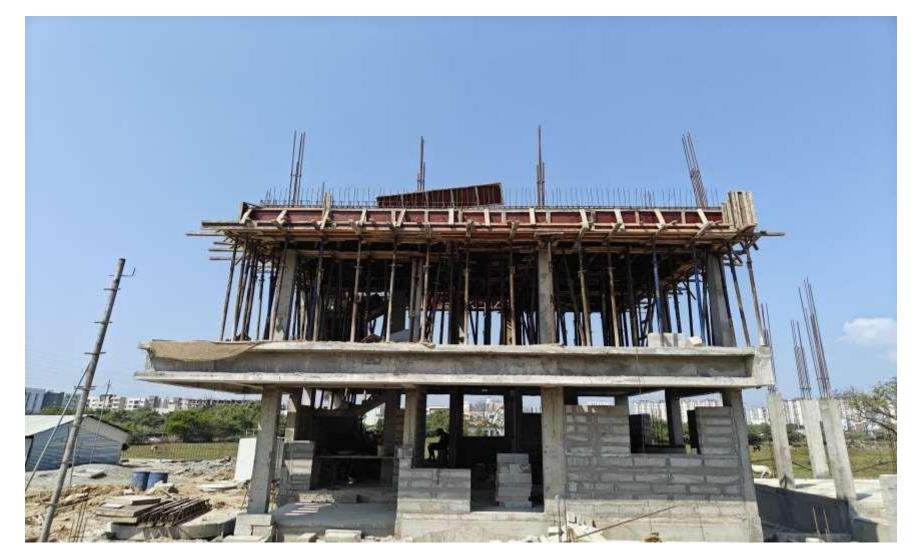

#### Villa No 3 – GF Roof Slab concrete work completed

Villa No 06 – SF Bedroom Blockwork in progress

Villa No 09 – FirstFloor Roof Beam Shuttering work in progress

Villa No 10 – First floor column concrete work completed

### Villa No 11 – FF Roof Beam shuttering Work in progress

Villa No 12 – First Floor Roof Slab Reinforcement work in progress