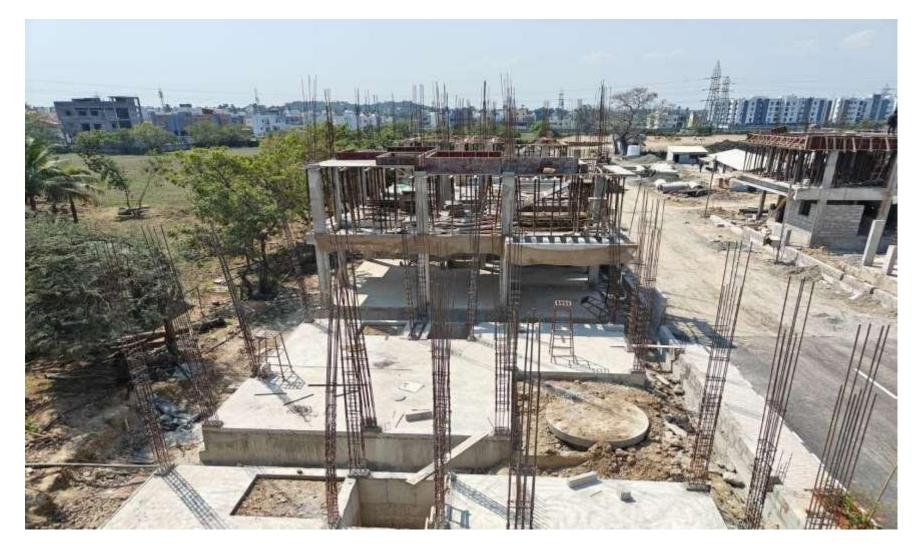

# DRA INARA Monthly Construction Updates – February 2025









# Villa no 9,10,11 Top View







# Villa no 12,13,14 Top View







VillaNo 5 – Second Floor Column concreting work completed







#### VillaNo 4-FF Bedroom Area Block work completed







#### Villa No 3 – GF Roof Slab concrete work completed







Villa No 06 – SF Bedroom Blockwork in progress







Villa No 09 – FirstFloor Roof Beam Shuttering work in progress







Villa No 10 – First floor column concrete work completed









### Villa No 11 – FF Roof Beam shuttering Work in progress







Villa No 12 – First Floor Roof Slab Reinforcement work in progress







#### **Villa 17 - Ground Floor Slab Shuttering work in progress**







**Internal Road Kerb Wall Fixing work in progress** 







Villa No 7, 8 – GF Flooring PCC Pouring work completed







Villa no 16 – So