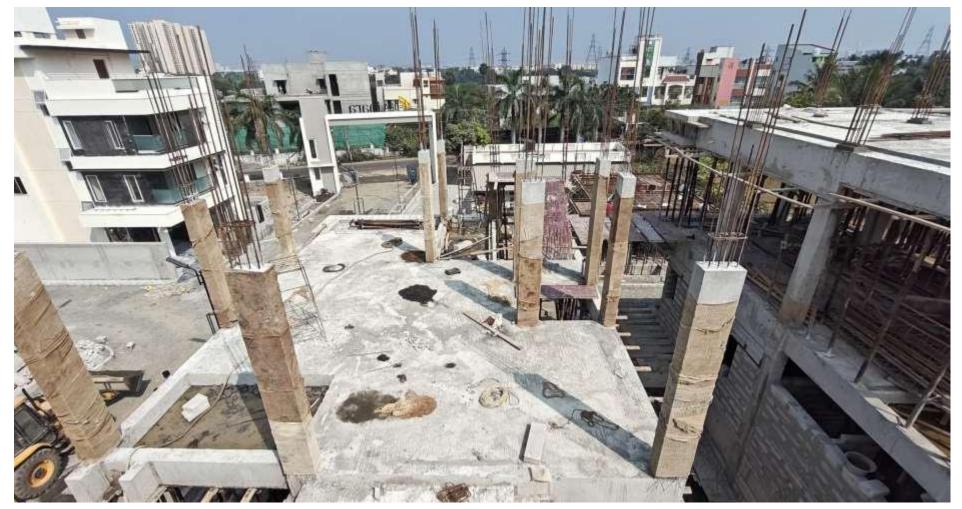

### Villa No 11 – FF Roof Beam shuttering Work in progress

Villa No 12 – First Floor Roof Slab Reinforcement work in progress