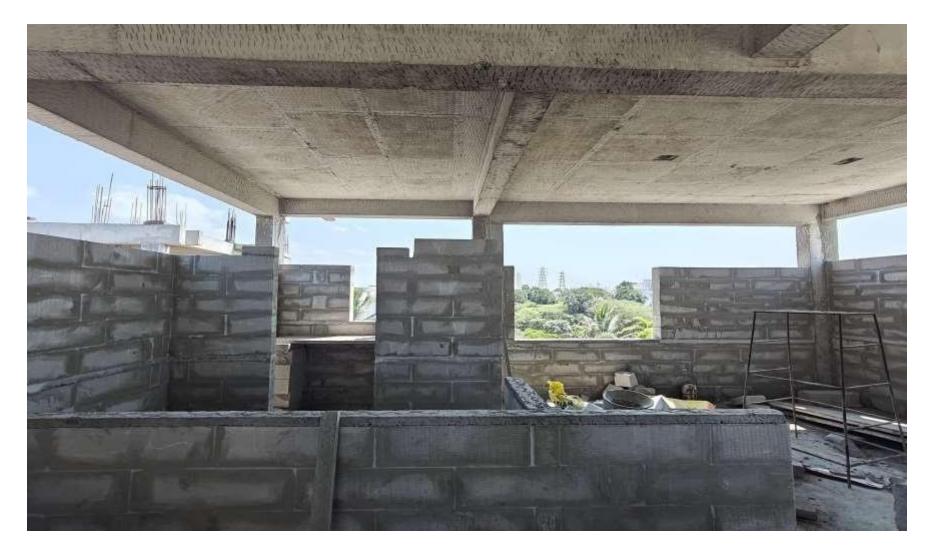

### Villa No 11 – FF Roof Beam shuttering Work in progress

Villa No 12 – First Floor Roof Slab Reinforcement work in progress