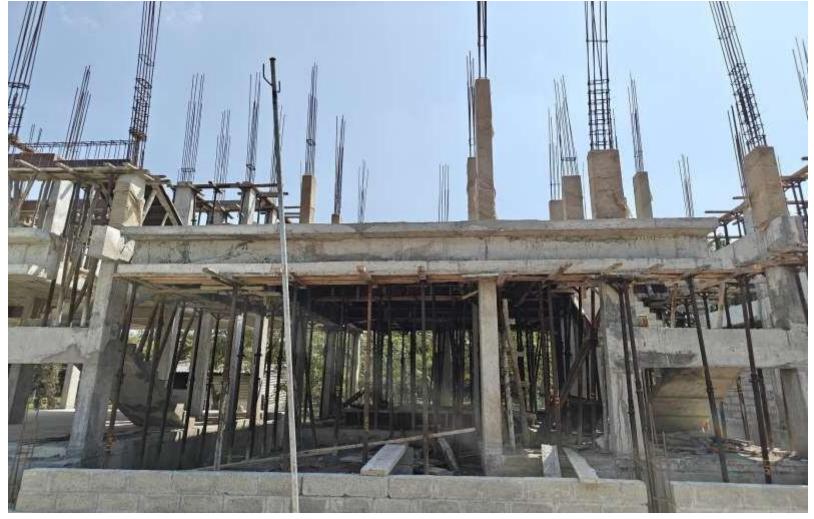

#### Villa No 3 – GF Roof Slab concrete work completed

Villa No 06 – SF Bedroom Blockwork in progress

Villa No 09 – FirstFloor Roof Beam Shuttering work in progress

Villa No 10 – First floor column concrete work completed

### Villa No 11 – FF Roof Beam shuttering Work in progress

Villa No 12 – First Floor Roof Slab Reinforcement work in progress