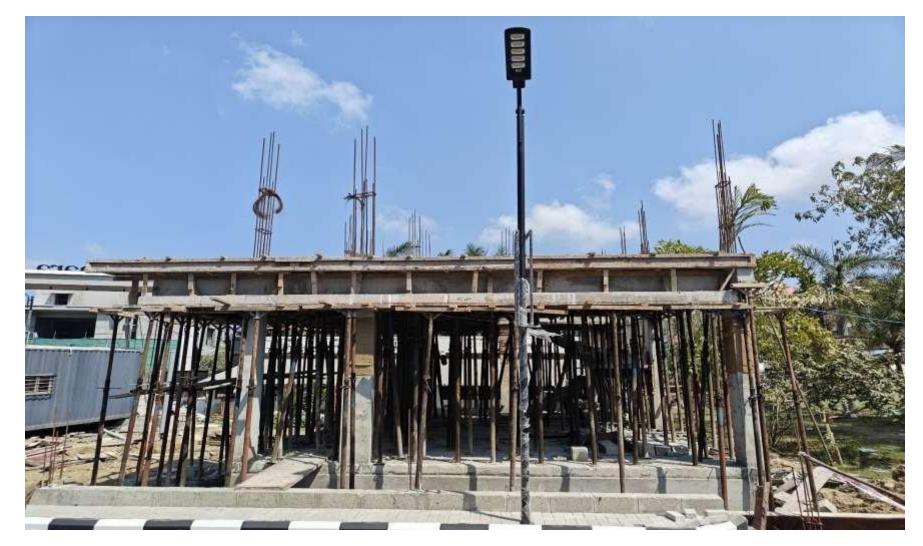

#### Villa No 3 – GF Roof Slab concrete work completed

Villa No 06 – SF Bedroom Blockwork in progress

Villa No 09 – FirstFloor Roof Beam Shuttering work in progress

Villa No 10 – First floor column concrete work completed