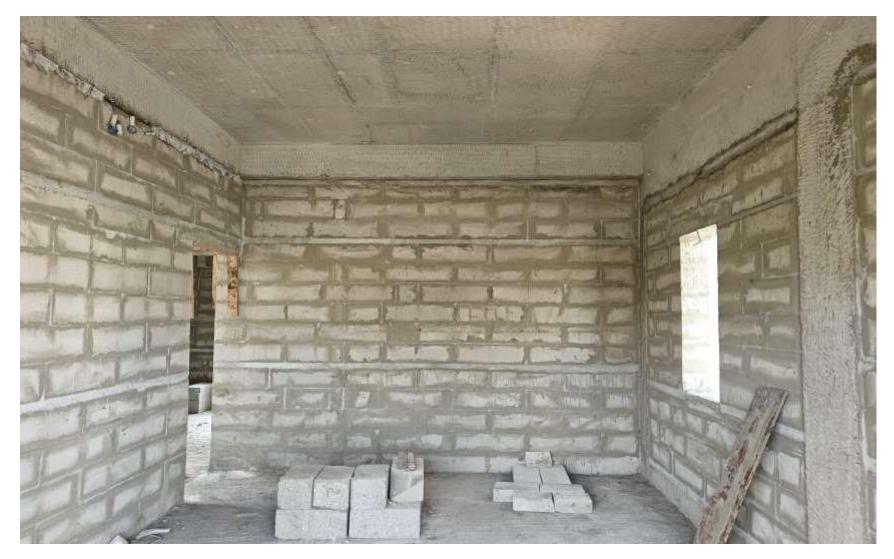

# DRA INARA Monthly Construction Updates – February 2025









# Villa no 9,10,11 Top View







# Villa no 12,13,14 Top View







VillaNo 5 – Second Floor Column concreting work completed







#### VillaNo 4-FF Bedroom Area Block work completed







#### Villa No 3 – GF Roof Slab concrete work completed







Villa No 06 – SF Bedroom Blockwork in progress







Villa No 09 – FirstFloor Roof Beam Shuttering work in progress







Villa No 10 – First floor column concrete work completed









### Villa No 11 – FF Roof Beam shuttering Work in progress







Villa No 12 – First Floor Roof Slab Reinforcement work in progress







#### **Villa 17 - Ground Floor Slab Shuttering work in progress**







**Internal Road Kerb Wall Fixing work in progress** 







Villa No 7, 8 – GF Flooring PCC Pouring work completed







Villa no 16 – South and East Elevation







Villa no 16 – Southwest Corner View







#### Villa no 20-West Side Elevation









#### Villa no 20-