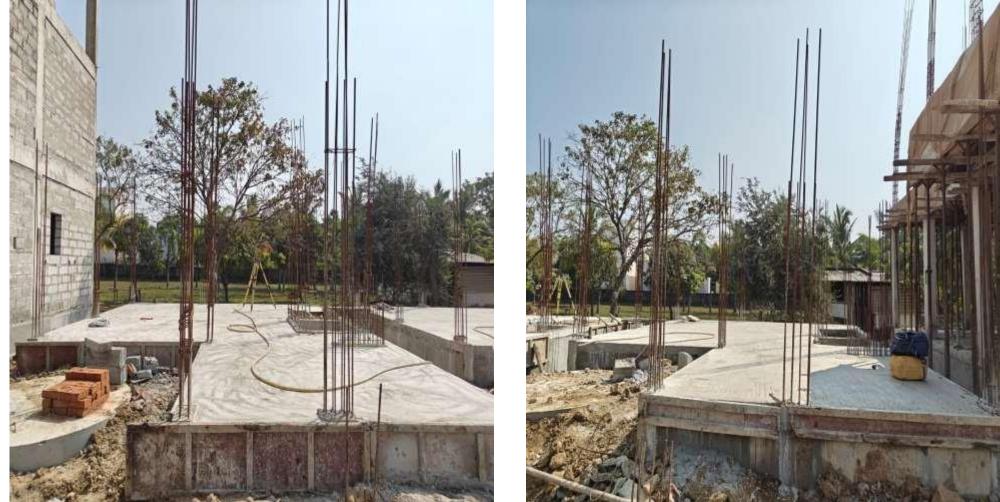

#### Villa No 3 – GF Roof Slab concrete work completed

Villa No 06 – SF Bedroom Blockwork in progress

Villa No 09 – FirstFloor Roof Beam Shuttering work in progress

Villa No 10 – First floor column concrete work completed

### Villa No 11 – FF Roof Beam shuttering Work in progress

Villa No 12 – First Floor Roof Slab Reinforcement work in progress