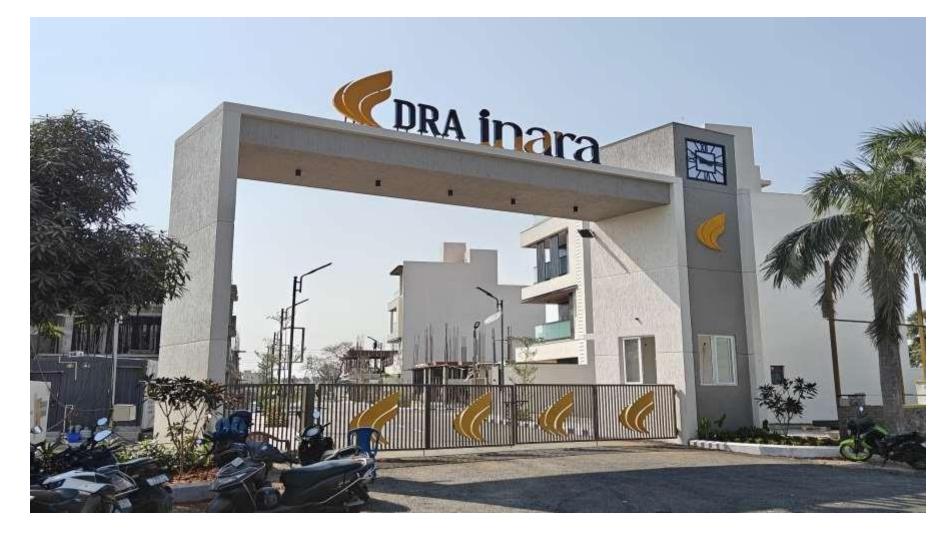

First floor column concrete work completed









### Villa No 11 – FF Roof Beam shuttering Work in progress







Villa No 12 – First Floor Roof Slab Reinforcement work in progress







#### **Villa 17 - Ground Floor Slab Shuttering work in progress**







**Internal Road Kerb Wall Fixing work in progress** 







Villa No 7, 8 – GF Flooring PCC Pouring work completed







Villa no 16 – South and East Elevation







Villa no 16 – Southwest Corner View







#### Villa no 20-West Side Elevation









#### Villa no 20-South side Elevation









Villa no 16 – Southwest Corner View







# **Internal Road Top view**







# **Internal Road Top view**







**Internal Road DBM course Laying work completed** 







**Internal Road DBM course Laying work completed** 







#### **Entrance Arch Front View**







## **Entrance Arch In Side**