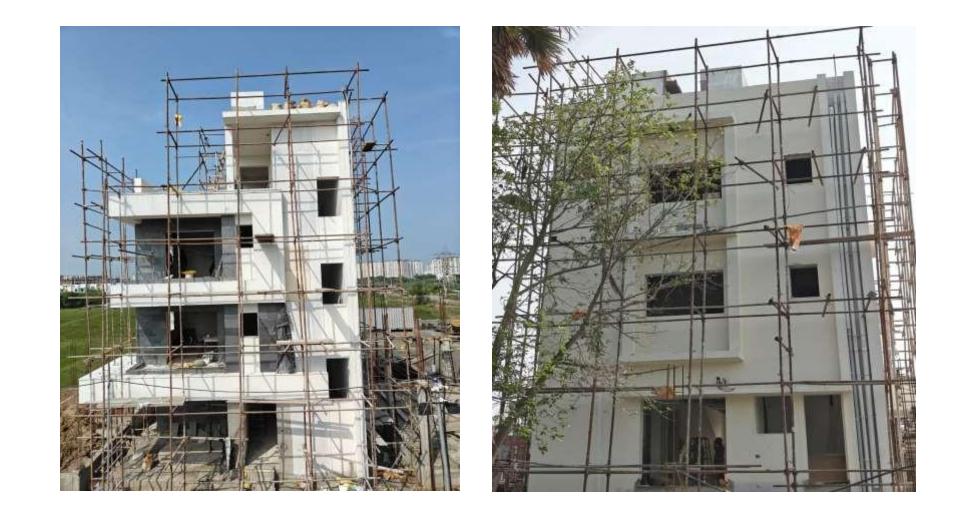

#### STAGE COMPLETION STATUS UP TO 30-12-2024

Villa no 16 – External Wall Pebble Texture and Painting work in Progress

Villa no 16 - External Wall Bubble Texture and Painting work in Progress

VillaNo 20- External wall plastering work in progress

VillaNo 16– FF, SF Toilet Wall Tile laying Work in progress