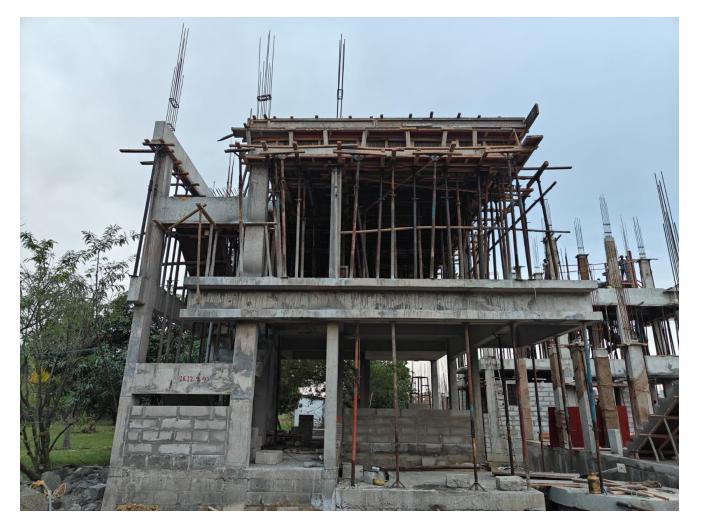

#### VillaNo 4 – First Floor Roof Slab Concrete Completed

# VillaNo 5 – Ground Floor Roof Slab Shuttering work in progress