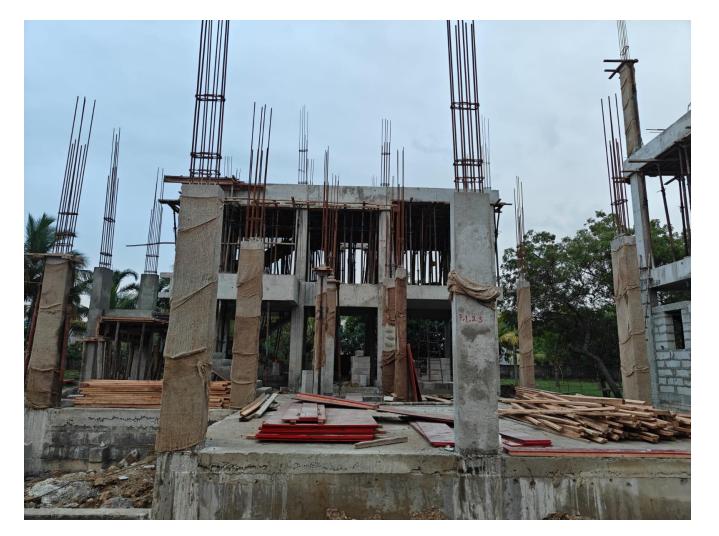

# VillaNo 13 – Ground Floor PCC laying Preparation work in progress

**Entrance Arch Slab Concrete Completed** 