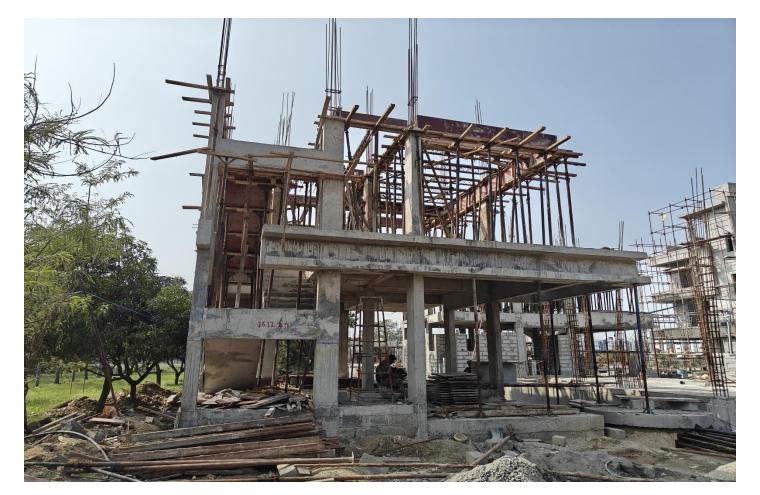

## VillaNo 4 – First Floor Roof Slabshuttering work in Progress

VillaNo 06 – Ground Floor Blockwork in progress

Villa no 07, 08 – Basement Soil Backfilling work in progress

VillaNo 09, 10–Basement DPC Protection Plastering work completed