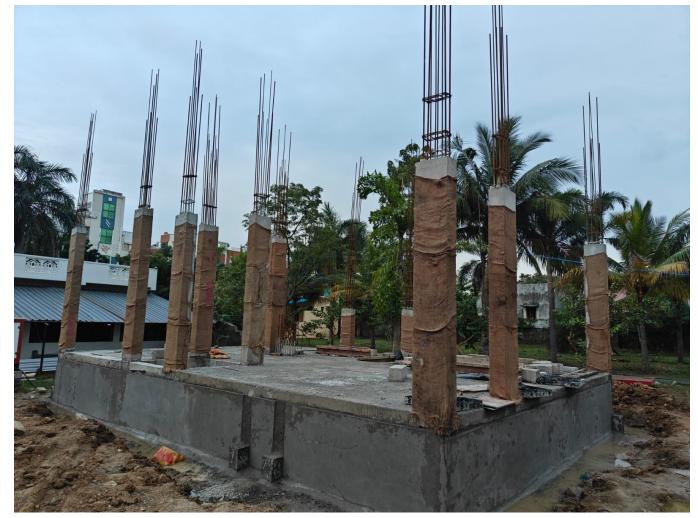

#### VillaNo 5 – Ground Floor Column Concrete work Completed

Villa no 06 – Second Floor column concrete work completed

VillaNo 09, 10-GF Column Concrete Work completed