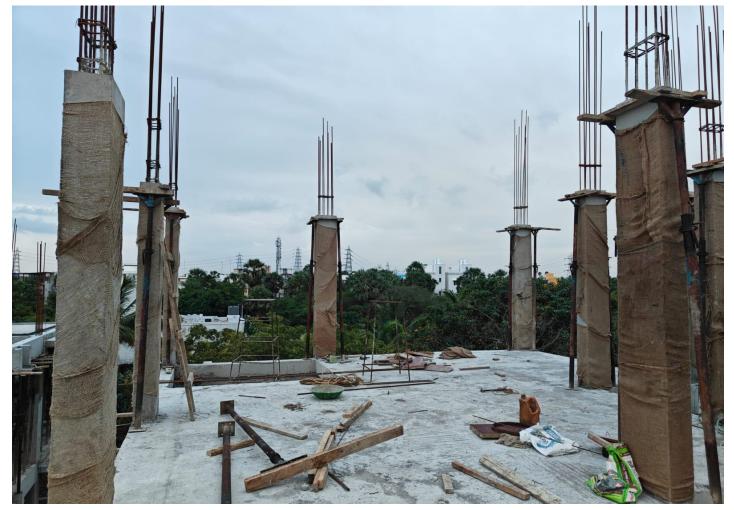

ed









## VillaNo 4 – First Floor Roof Slabshuttering work in Progress







VillaNo 06 – Ground Floor Blockwork in progress







Villa no 07, 08 – Basement Soil Backfilling work in progress







VillaNo 09, 10–Basement DPC Protection Plastering work completed







## Villa no 14 – Basement DPC coating work in progress







Villa no 16 – External Wall Bubble Texture and Painting work in Progress







Villa no 16 - External Wall Bubble Texture and Painting work in Progress







VillaNo 20- External wall plastering work in progress









Villa no 12,13,14,15 Top View









Villa no 03 – Ground Floor Column Concrete work completed







#### VillaNo 4 – First Floor Roof Slab Concrete Completed









#### VillaNo 5 – Ground Floor Column Concrete work Completed







Villa no 06 – Second Floor column concrete work completed







VillaNo 09, 10-GF Column Concrete Work completed







# VillaNo 13 – Ground Floor PCC laying Preparation work in progress







**Entrance Arch Slab Concrete Completed** 









# Villa no 12,13,14,15 Top View









Villa no 03 – Ground Floor Column Concrete work completed







VillaNo 4 – Ground Floor Blockwork in progress







# VillaNo 5 – Ground Floor Roof Slab Shuttering work in progress







## VillaNo 10 – Ground Floor Column Concrete Work completed









# VillaNo 11 – First Floor Column Shuttering Work in progress









VillaNo 12 – GF Roof Slab Reinforcement work in progress







VillaNo 13 – Ground Floor PCC Concrete work completed







Phase 2 - Boundary bushes Cleaning work in progress