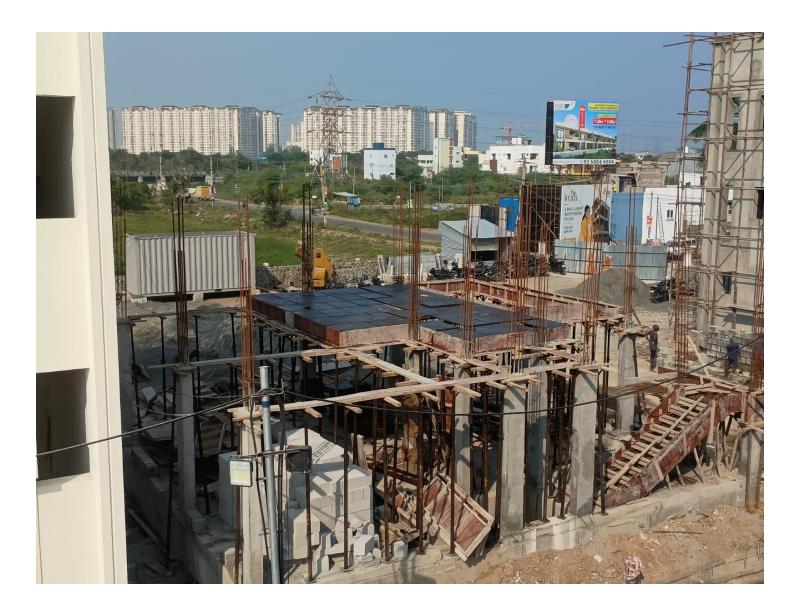

Villa no 12,13,14,15 Top View

Villa no 03 – Ground Floor Column Concrete work completed