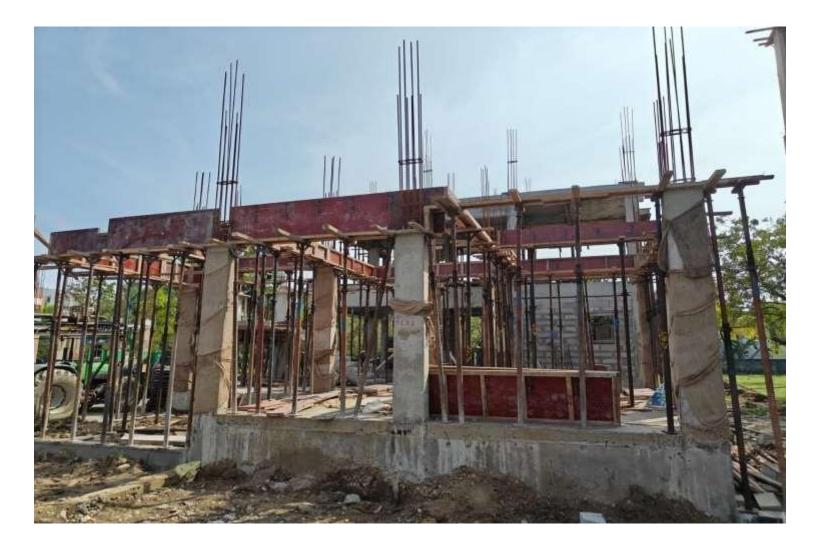

ress







Villa no 16 - External Wall Bubble Texture and Painting work in Progress







VillaNo 20- External wall plastering work in progress









Villa no 12,13,14,15 Top View









Villa no 03 – Ground Floor Column Concrete work completed







#### VillaNo 4 – First Floor Roof Slab Concrete Completed









#### VillaNo 5 – Ground Floor Column Concrete work Completed







Villa no 06 – Second Floor column concrete work completed







VillaNo 09, 10-GF Column Concrete Work completed







# VillaNo 13 – Ground Floor PCC laying Preparation work in progress







**Entrance Arch Slab Concrete Completed** 









# Villa no 12,13,14,15 Top View









Villa no 03 – Ground Floor Column Concrete work completed







VillaNo 4 – Ground Floor Blockwork in progress







# VillaNo 5 – Ground Floor Roof Slab Shuttering work in progress







## VillaNo 10 – Ground Floor Column Concrete Work completed









# VillaNo 11 – First Floor Column Shuttering Work in progress









VillaNo 12 – GF Roof Slab Reinforcement work in progress







VillaNo 13 – Ground Floor PCC Concrete work completed







Phase 2 - Boundary bushes Cleaning work in progress







# Villa no 9,10,11 Top View





Villa 17 Ground Floor Slab Shuttering work in progress