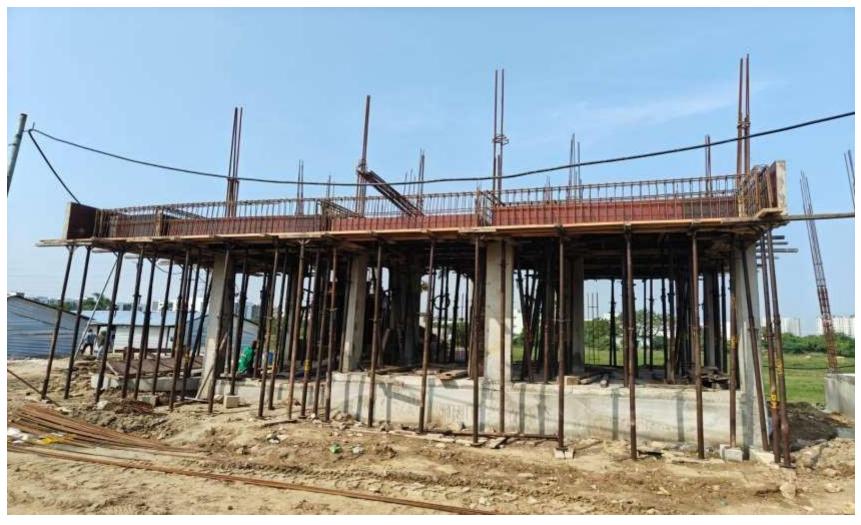

Villa no 12,13,14,15 Top View

Villa no 03 – Ground Floor Column Concrete work completed