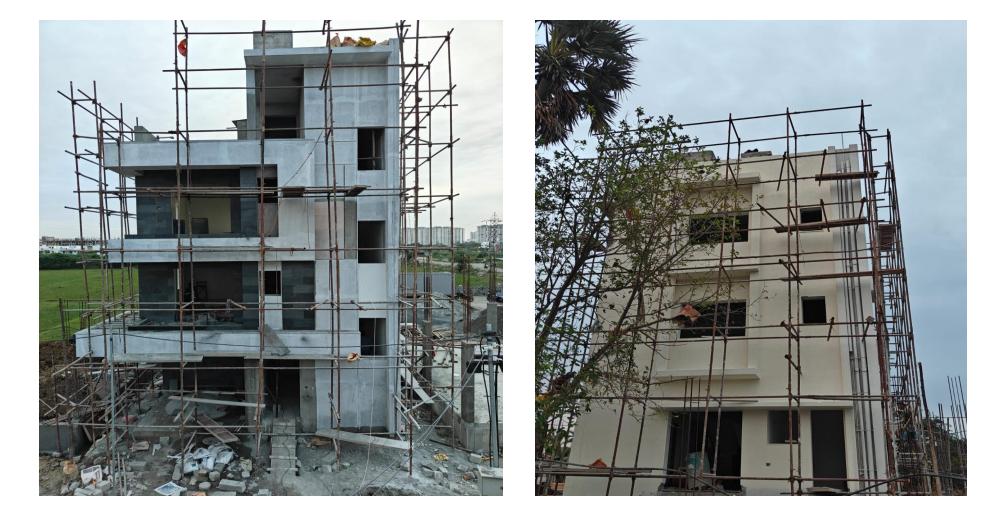

#### STAGE COMPLETION STATUS UP TO 30-12-2024

Villa no 16 – External Wall Pebble Texture and Painting work in Progress

Villa no 16 - External Wall Bubble Texture and Painting work in Progress

VillaNo 20- External wall plastering work in progress

VillaNo 16– FF, SF Toilet Wall Tile laying Work in progress