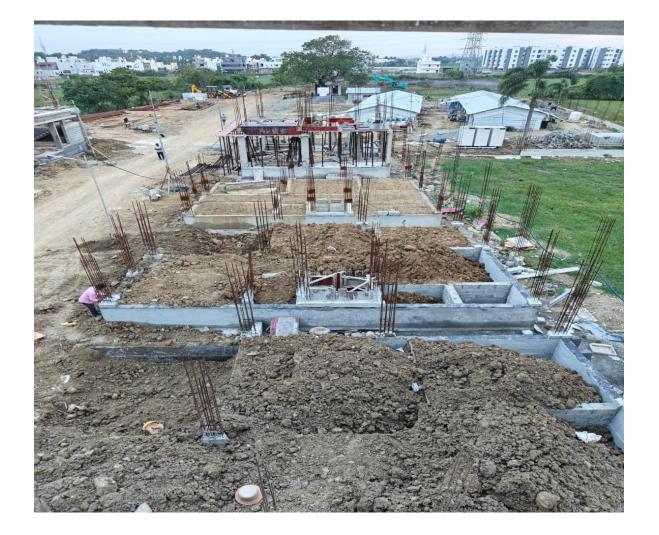

Villa no 12,13,14,15 Top View

Villa no 03 – Ground Floor Column Concrete work completed

# Villa no 12,13,14,15 Top View

Villa no 03 – Ground Floor Column Concrete work completed

VillaNo 4 – Ground Floor Blockwork in progress