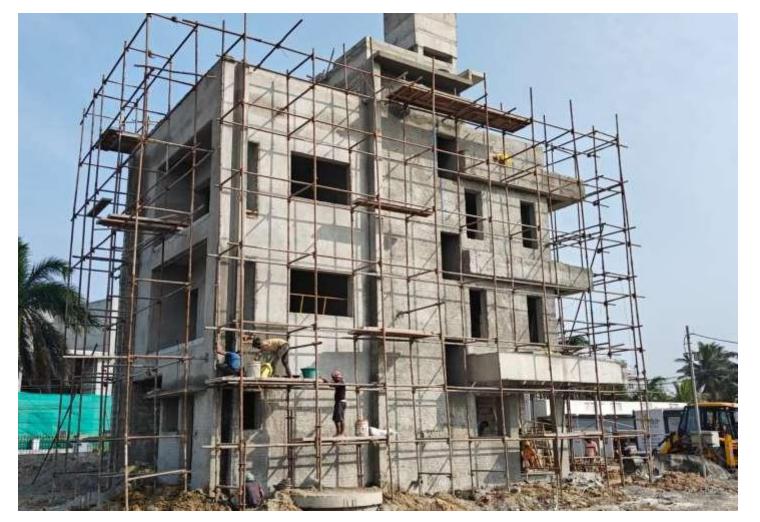

# VillaNo 13 – Ground Floor PCC laying Preparation work in progress

**Entrance Arch Slab Concrete Completed** 