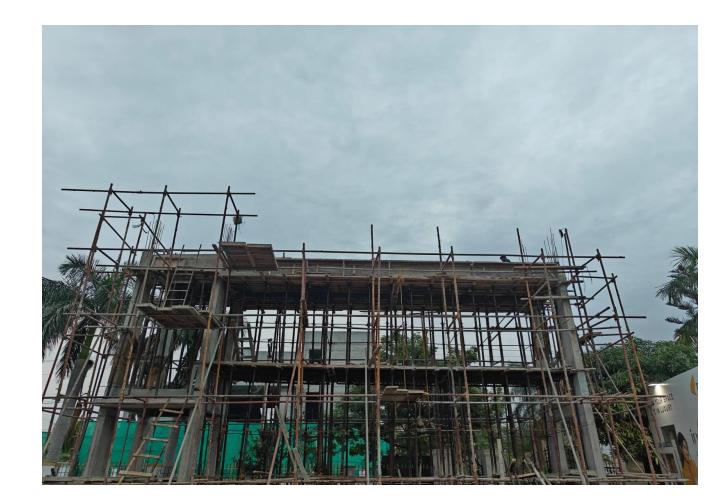

# VillaNo 11 – First Floor Column Shuttering Work in progress

VillaNo 12 – GF Roof Slab Reinforcement work in progress

VillaNo 13 – Ground Floor PCC Concrete work completed

Phase 2 - Boundary bushes Cleaning work in progress