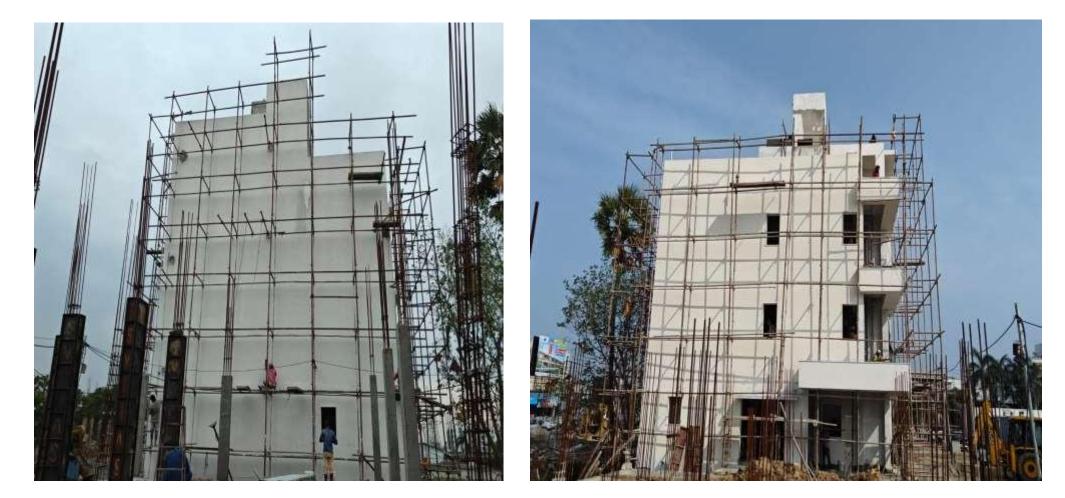

## Villa no 14 – Basement DPC coating work in progress

Villa no 16 – External Wall Bubble Texture and Painting work in Progress

Villa no 16 - External Wall Bubble Texture and Painting work in Progress

VillaNo 20- External wall plastering work in progress