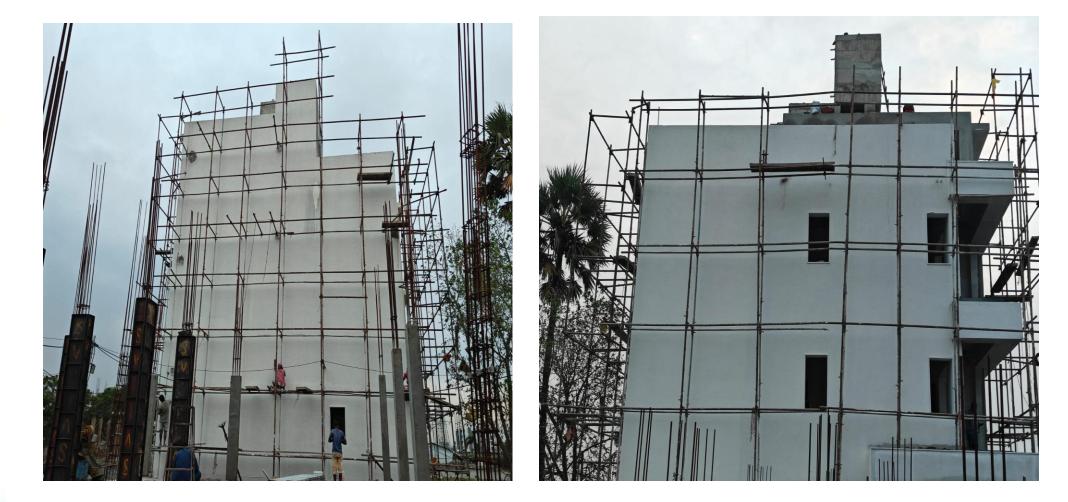

#### STAGE COMPLETION STATUS UP TO 30-12-2024

Villa no 16 – External Wall Pebble Texture and Painting work in Progress

Villa no 16 - External Wall Bubble Texture and Painting work in Progress

VillaNo 20- External wall plastering work in progress

## Villa no 14 – Basement DPC coating work in progress

Villa no 16 – External Wall Bubble Texture and Painting work in Progress

Villa no 16 - External Wall Bubble Texture and Painting work in Progress

VillaNo 20- External wall plastering work in progress