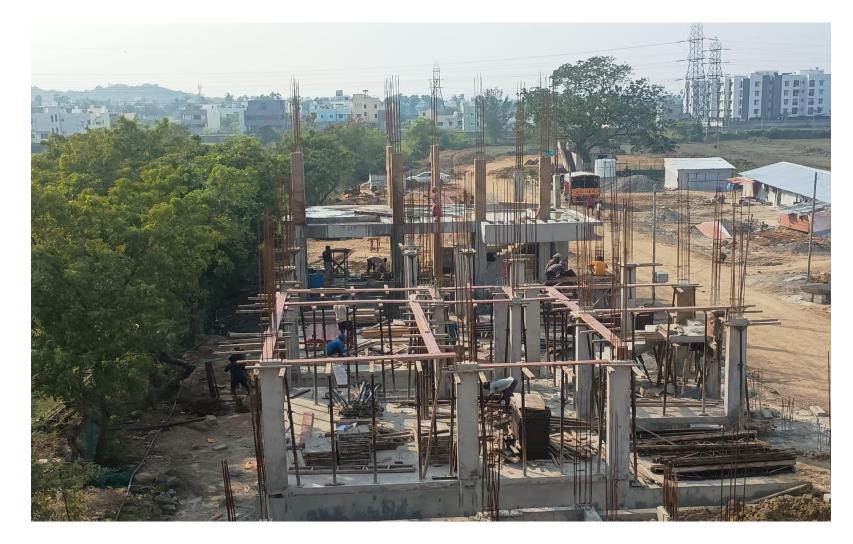

lla no 06 – Second Floor column concrete work completed







VillaNo 09, 10-GF Column Concrete Work completed







# VillaNo 13 – Ground Floor PCC laying Preparation work in progress







**Entrance Arch Slab Concrete Completed** 









# Villa no 12,13,14,15 Top View









Villa no 03 – Ground Floor Column Concrete work completed







VillaNo 4 – Ground Floor Blockwork in progress







# VillaNo 5 – Ground Floor Roof Slab Shuttering work in progress







## VillaNo 10 – Ground Floor Column Concrete Work completed









# VillaNo 11 – First Floor Column Shuttering Work in progress









VillaNo 12 – GF Roof Slab Reinforcement work in progress







VillaNo 13 – Ground Floor PCC Concrete work completed







Phase 2 - Boundary bushes Cleaning work in progress







# Villa no 9,10,11 Top View





Villa 17 Ground Floor Slab Shuttering work in progress