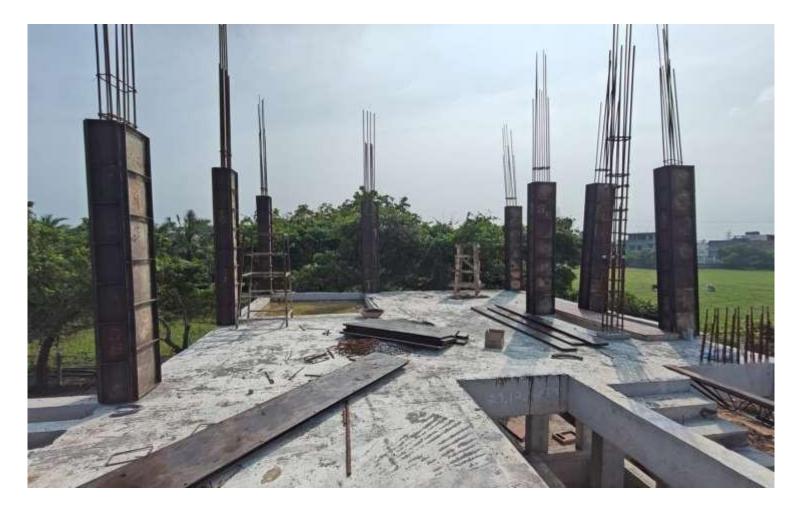

ress









Villa no 12,13,14,15 Top View









Villa no 03 – Ground Floor Column Concrete work completed







#### VillaNo 4 – First Floor Roof Slab Concrete Completed









#### VillaNo 5 – Ground Floor Column Concrete work Completed







Villa no 06 – Second Floor column concrete work completed







VillaNo 09, 10-GF Column Concrete Work completed







# VillaNo 13 – Ground Floor PCC laying Preparation work in progress







**Entrance Arch Slab Concrete Completed** 









# Villa no 12,13,14,15 Top View









Villa no 03 – Ground Floor Column Concrete work completed







VillaNo 4 – Ground Floor Blockwork in progress







# VillaNo 5 – Ground Floor Roof Slab Shuttering work in progress







## VillaNo 10 – Ground Floor Column Concrete Work completed









# VillaNo 11 – First Floor Column Shuttering Work in progress









VillaNo 12 – GF Roof Slab Reinforcement work in progress







VillaNo 13 – Ground Floor PCC Concrete work completed







Phase 2 - Boundary bushes Cleaning work in progress







# Villa no 9,10,11 Top View





Villa 17 Ground Floor Slab Shuttering work in progress