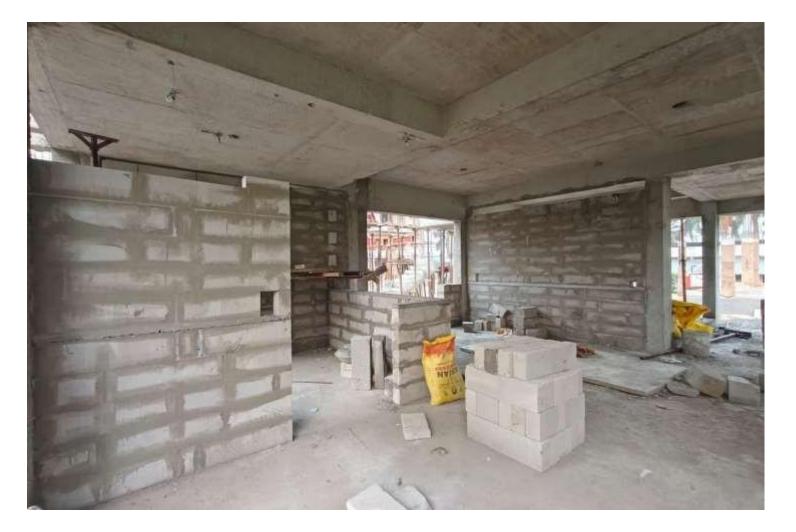

## VillaNo 4 – First Floor Roof Slabshuttering work in Progress

VillaNo 06 – Ground Floor Blockwork in progress

Villa no 07, 08 – Basement Soil Backfilling work in progress

VillaNo 09, 10–Basement DPC Protection Plastering work completed