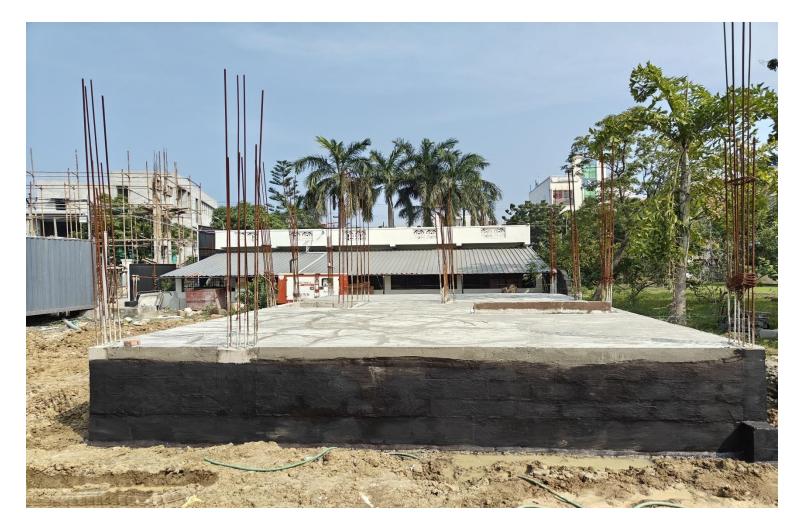

|
| 44    | SF Column Shuttering                                |  |    |    |    |    |    |    |         |        |     |    |    |    | •  |    | •  | 16            | 2                       | 13%        |
| 45    | SF Column Concrete                                  |  |    |    |    |    |    |    |         |        |     |    |    |    | •  |    | •  | 16            | 2                       | 13%        |

#### STAGE COMPLETION STATUS UP TO 30-12-2024







Villa no 16 – External Wall Pebble Texture and Painting work in Progress







Villa no 16 - External Wall Bubble Texture and Painting work in Progress







VillaNo 20- External wall plastering work in progress









VillaNo 16– FF, SF Toilet Wall Tile laying Work in progress







# Villa no 7,8,9,10,11 Top View









### Villa no 03 – Ground Floor Flooring PCC work completed









## VillaNo 4 – First Floor Roof Slabshuttering work in Progress







VillaNo 06 – Ground Floor Blockwork in progress







Villa no 07, 08 – Basement Soil Backfilling work in progress







VillaNo 09, 10–Basement DPC Protection Plastering work completed







## Villa no 14 – Basement DPC coating work in progress







Villa no 16 – External Wall Bubble Texture and Painting work in Progress







Villa no 16 - External Wall Bubble Texture and Painting work in Progress







VillaNo 20- External wall plastering work in progress









Villa no 12,13,14,15 Top View









Villa no 03 – Ground Floor Column Concrete work completed







#### VillaNo 4 – First Floor Roof Slab Concrete Completed









#### Vil