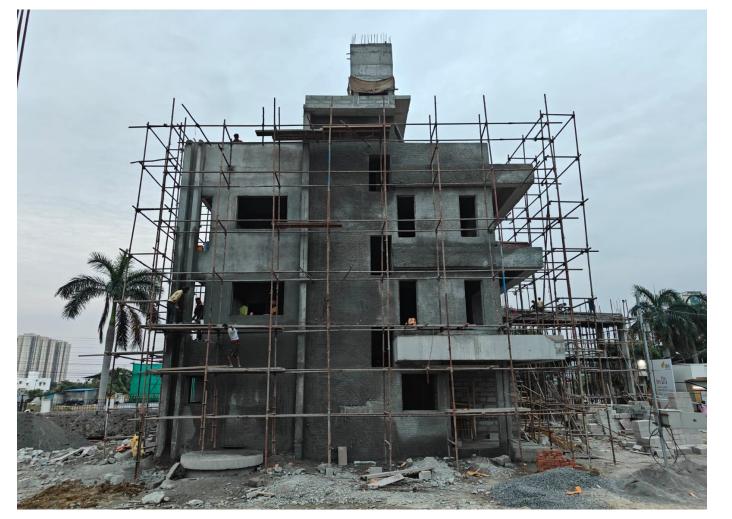

## Villa no 14 – Basement DPC coating work in progress

Villa no 16 – External Wall Bubble Texture and Painting work in Progress

Villa no 16 - External Wall Bubble Texture and Painting work in Progress

VillaNo 20- External wall plastering work in progress