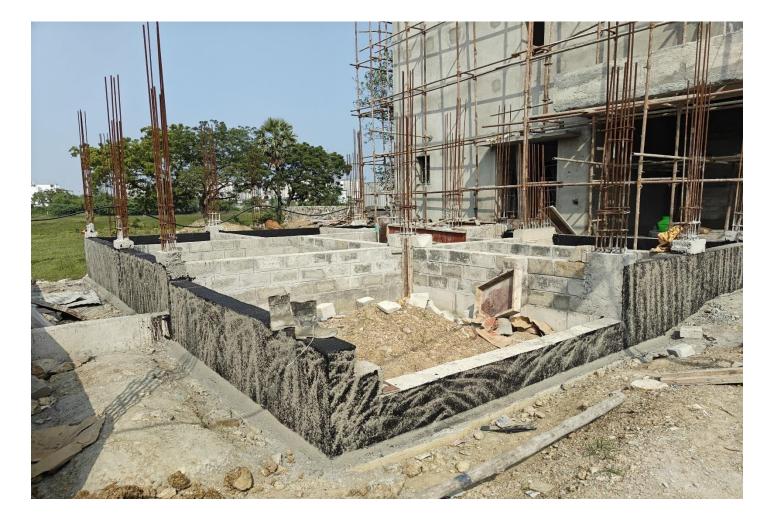

## Villa no 14 – Basement DPC coating work in progress

Villa no 16 – External Wall Bubble Texture and Painting work in Progress

Villa no 16 - External Wall Bubble Texture and Painting work in Progress

VillaNo 20- External wall plastering work in progress