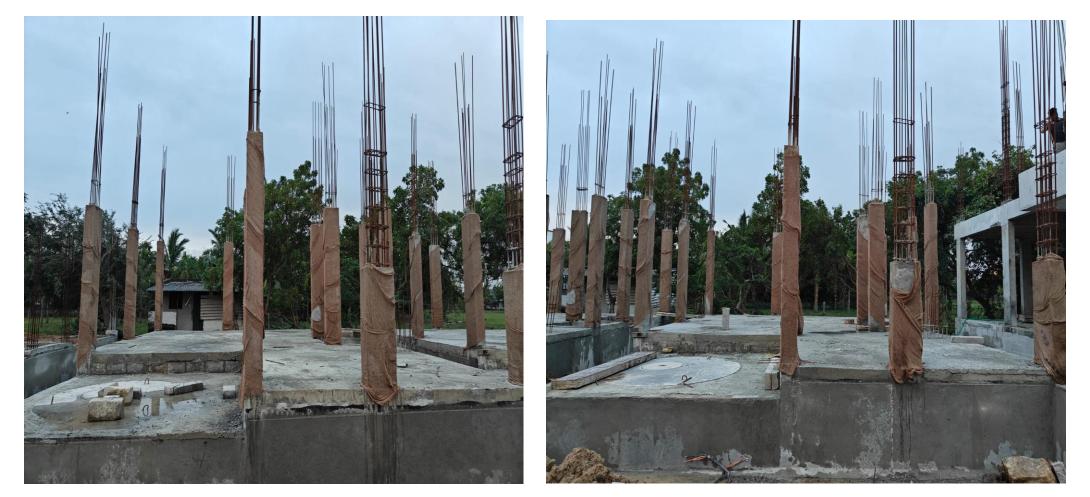

Villa no 12,13,14,15 Top View

Villa no 03 – Ground Floor Column Concrete work completed