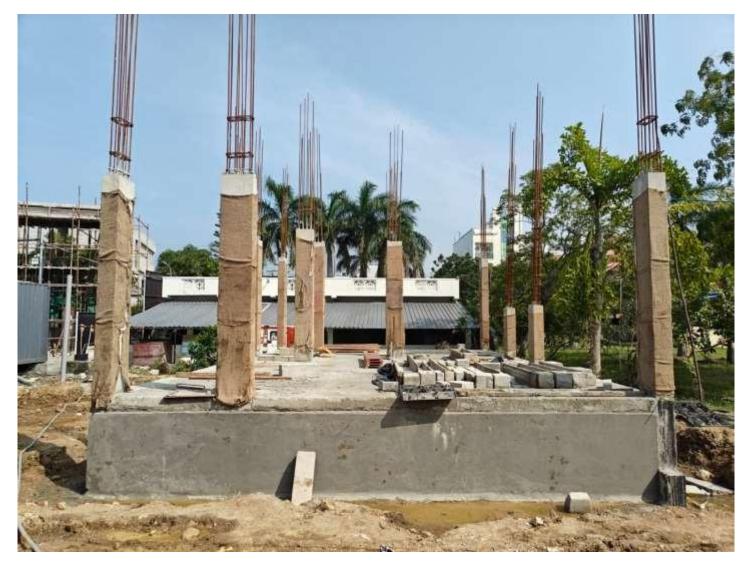

Villa no 12,13,14,15 Top View

Villa no 03 – Ground Floor Column Concrete work completed

# Villa no 12,13,14,15 Top View

Villa no 03 – Ground Floor Column Concrete work completed

VillaNo 4 – Ground Floor Blockwork in progress