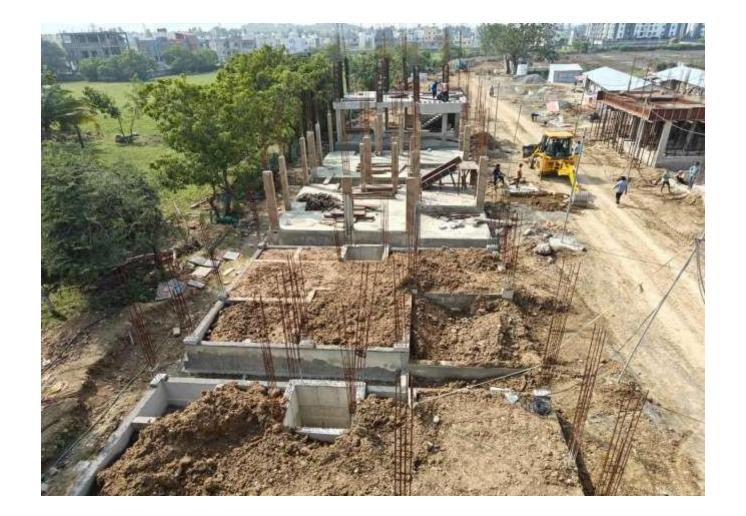

| 2                       | 13%        |
| 44    | SF Column Shuttering                                |  |    |    |    |    |    |    |         |        |     |    |    |    | •  |    | •  | 16            | 2                       | 13%        |
| 45    | SF Column Concrete                                  |  |    |    |    |    |    |    |         |        |     |    |    |    | •  |    | •  | 16            | 2                       | 13%        |

#### STAGE COMPLETION STATUS UP TO 30-12-2024







Villa no 16 – External Wall Pebble Texture and Painting work in Progress







Villa no 16 - External Wall Bubble Texture and Painting work in Progress







VillaNo 20- External wall plastering work in progress









VillaNo 16– FF, SF Toilet Wall Tile laying Work in progress







# Villa no 7,8,9,10,11 Top View









### Villa no 03 – Ground Floor Flooring PCC work completed









## VillaNo 4 – First Floor Roof Slabshuttering work in Progress







VillaNo 06 – Ground Floor Blockwork in progress







Villa no 07, 08 – Basement Soil Backfilling work in progress







VillaNo 09, 10–Basement DPC Protection Plastering work completed







## Villa no 14 – Basement DPC coating work in progress







Villa no 16 – External Wall Bubble Texture and Painting work in Progress







Villa no 16 - External Wall Bubble Texture and Painting work in Progress







VillaNo 20- External wall plastering work in progress









Villa no 12,13,14,15 Top View









Villa no 03 – Ground Floor Column Concrete work completed







#### VillaNo 4 – First Floor Roof