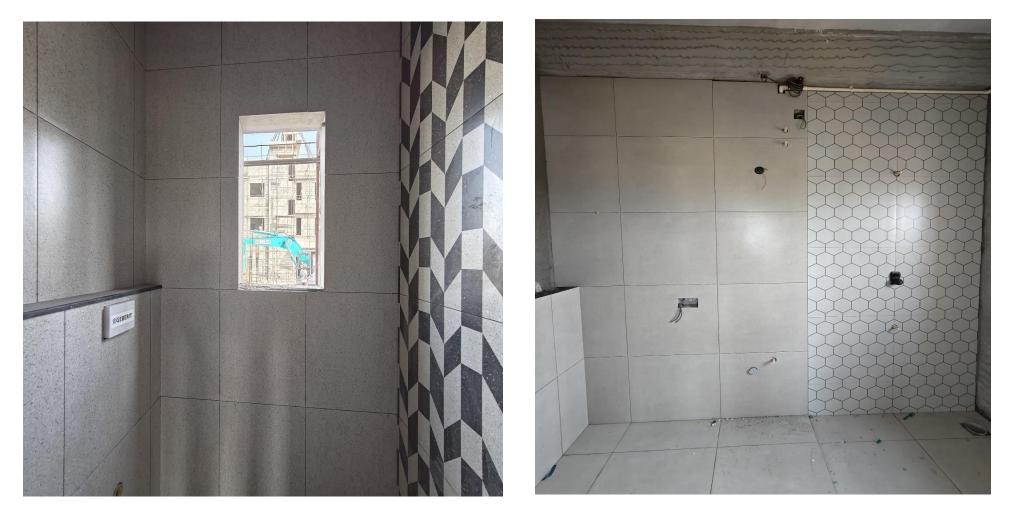

|        |     |    |    |    | •  |    | •  | 16            | 2                       | 13%        |
| 44    | SF Column Shuttering                                |  |    |    |    |    |    |    |         |        |     |    |    |    | •  |    | •  | 16            | 2                       | 13%        |
| 45    | SF Column Concrete                                  |  |    |    |    |    |    |    |         |        |     |    |    |    | •  |    | •  | 16            | 2                       | 13%        |

#### STAGE COMPLETION STATUS UP TO 30-12-2024







Villa no 16 – External Wall Pebble Texture and Painting work in Progress







Villa no 16 - External Wall Bubble Texture and Painting work in Progress







VillaNo 20- External wall plastering work in progress









VillaNo 16– FF, SF Toilet Wall Tile laying Work in progress







# Villa no 7,8,9,10,11 Top View









### Villa no 03 – Ground Floor Flooring PCC work completed









## VillaNo 4 – First Floor Roof Slabshuttering work in Progress







VillaNo 06 – Ground Floor Blockwork in progress







Villa no 07, 08 – Basement Soil Backfilling work in progress







VillaNo 09, 10–Basement DPC Protection Plastering work completed







## Villa no 14 – Basement DPC coating work in progress







Villa no 16 – External Wall Bubble Texture and Painting work in Progress







Villa no 16 - External Wall Bubble Texture and Painting work in Progress







VillaNo 20- External wall plastering work in progress









Villa no 12,13,14,15 Top View









Villa no 03 – Ground Floor Colum