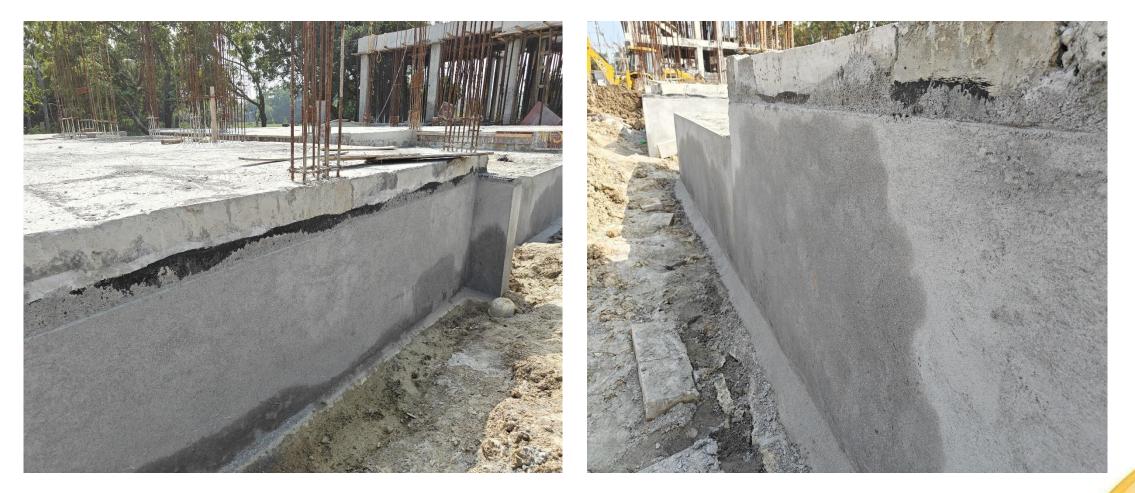

## Villa no 14 – Basement DPC coating work in progress

Villa no 16 – External Wall Bubble Texture and Painting work in Progress

Villa no 16 - External Wall Bubble Texture and Painting work in Progress

VillaNo 20- External wall plastering work in progress