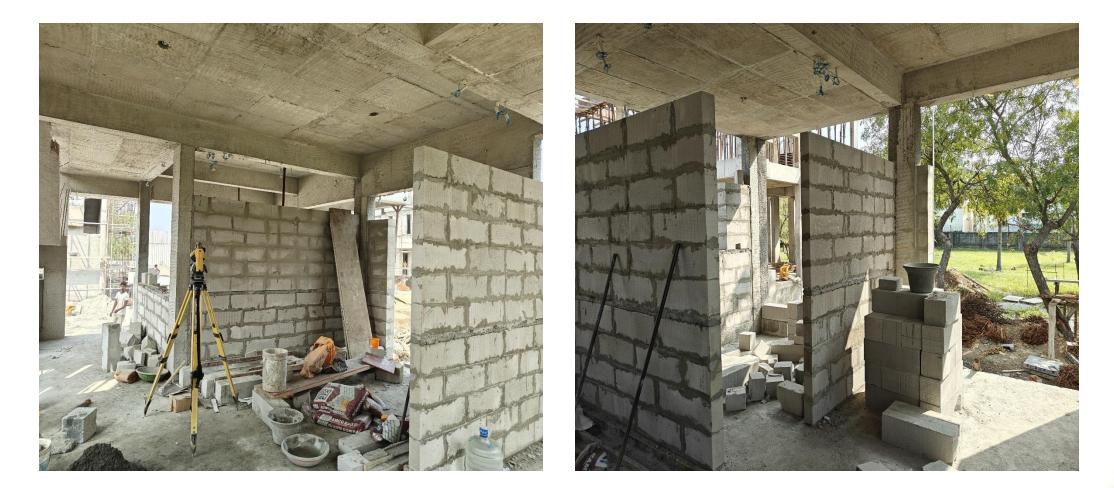

## VillaNo 4 – First Floor Roof Slabshuttering work in Progress

VillaNo 06 – Ground Floor Blockwork in progress

Villa no 07, 08 – Basement Soil Backfilling work in progress

VillaNo 09, 10–Basement DPC Protection Plastering work completed