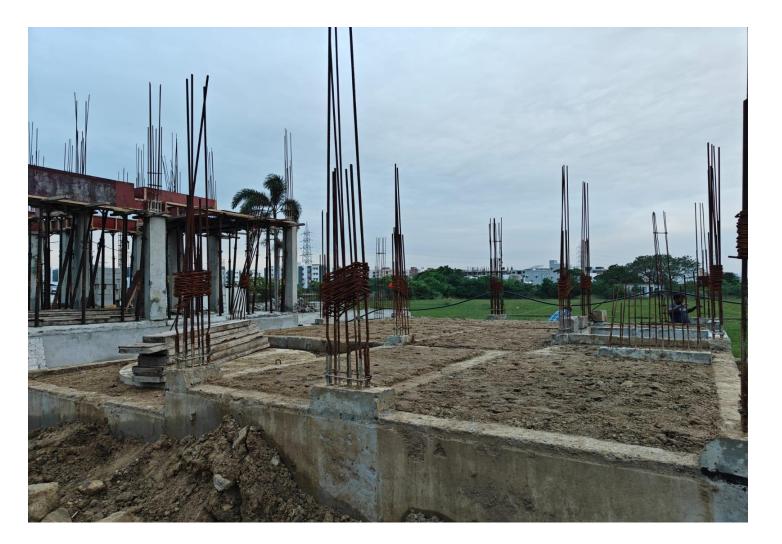

# Villa no 12,13,14,15 Top View

Villa no 03 – Ground Floor Column Concrete work completed

VillaNo 4 – Ground Floor Blockwork in progress