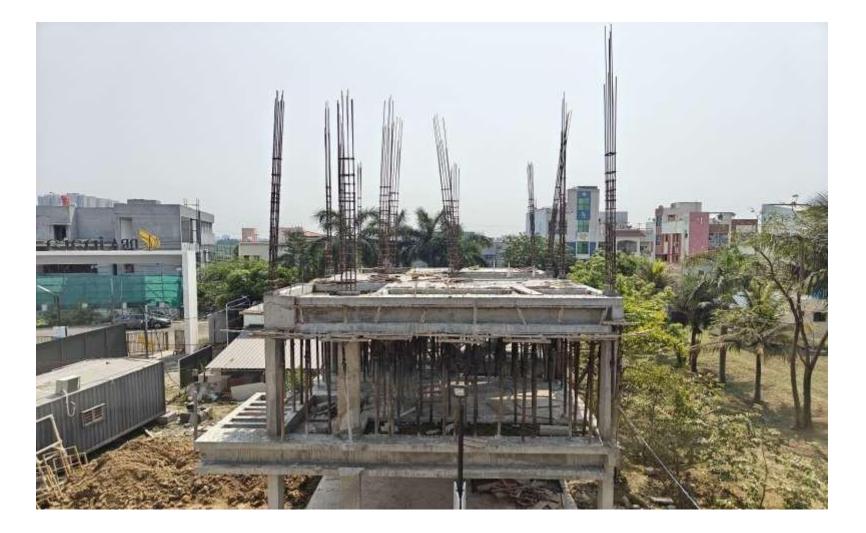

# DRA INARA Monthly Construction Updates - March 2025





| S. No | Project Code | Project Name  | Saleable Area in Sqft | Cumulative%<br>Achieved up to<br>March-25 | Status             |
|-------|--------------|---------------|-----------------------|-------------------------------------------|--------------------|
| 1     | DRA-31`      | Inara Phase-1 | 51,350                | 35%                                       | Shell & Core Stage |









Villa No 3–SF Column Reinforcement work in progress







Villa No 4 – FF Bedroom Electrical pipeline laying work in progress







## Villa No 4 – SF Bedroom blockwork in progress









Villa No 4 & 5 – Front Elevation view









VillaNo5–Ground Floor Blockwork in Progress









Villa -6 Front Elevation View







Villa -6 FF Bedroom- 1&2 Internal Wall Plastering work in progress







VillaNo 07–FF Roof slab Shuttering work in progress







VillaNo 08 - GF Roof Slab Concrete Work completed







VillaNo 9 – Ground Floor Block work in progress







VillaNo 09 – SF Roof Slab Shuttering Work in progress







Villa No 10 – SF Column concreting work completed







# VillaNo 11 – GF Living Block work in Progress







VillaNo 11-FF Roof Slab Reinforcement Work in Progr