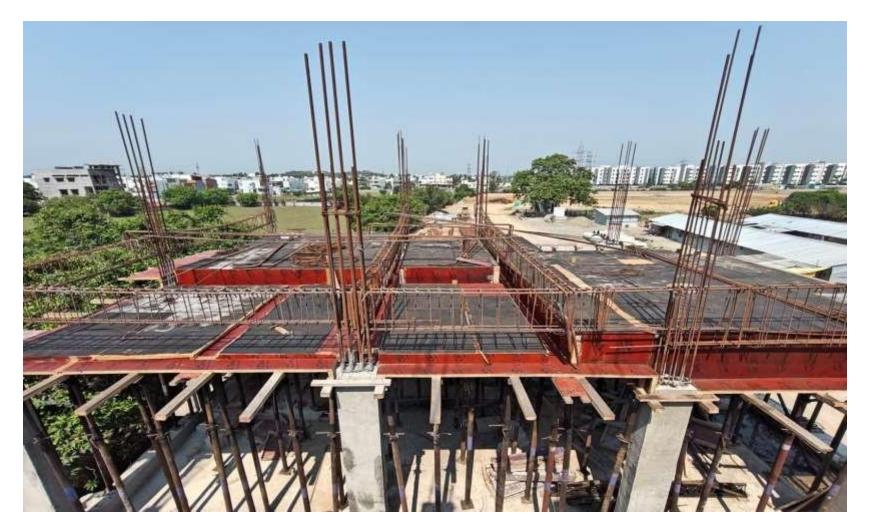

VillaNo 07–FF Roof slab Shuttering work in progress

VillaNo 08 - GF Roof Slab Concrete Work completed

VillaNo 9 – Ground Floor Block work in progress

VillaNo 09 – SF Roof Slab Shuttering Work in progress