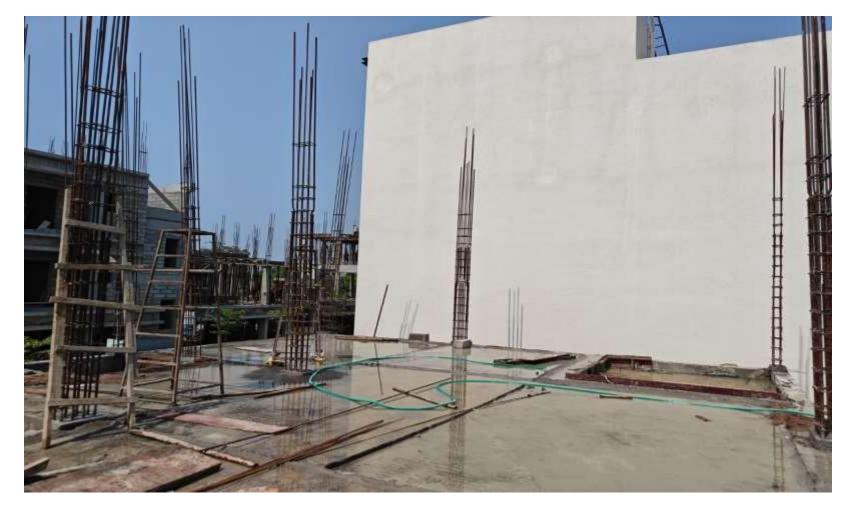

### VillaNo 17 – FF Column Reinforcement work in progress

Phase-2 Soil Filling and Levelling work in Progress