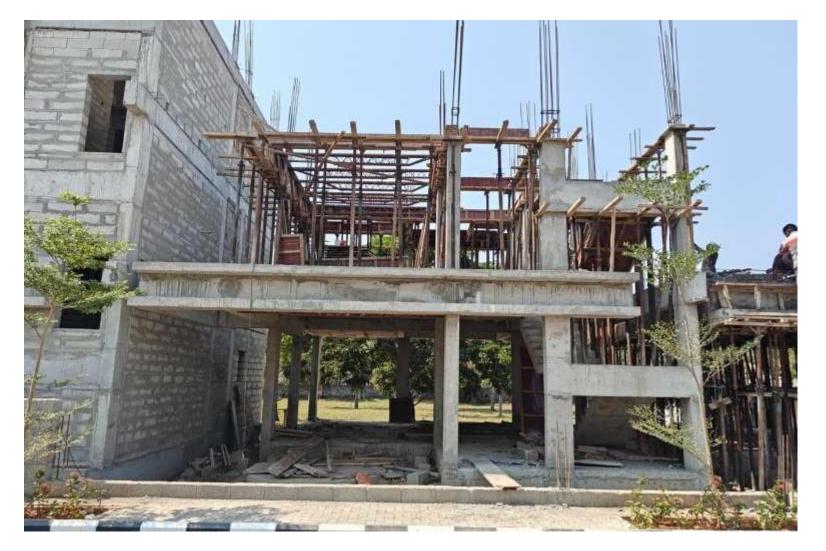

VillaNo 07–FF Roof slab Shuttering work in progress

VillaNo 08 - GF Roof Slab Concrete Work completed

VillaNo 9 – Ground Floor Block work in progress

VillaNo 09 – SF Roof Slab Shuttering Work in progress