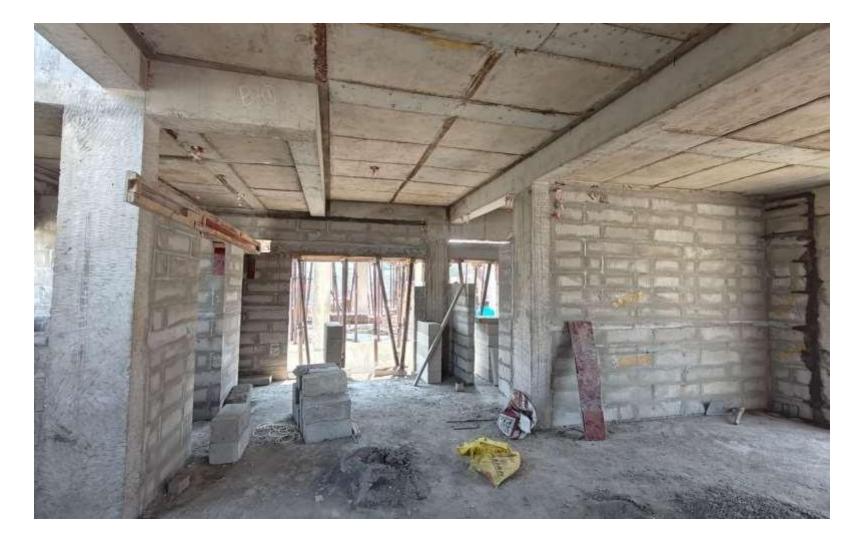

# VillaNo 11 – GF Living Block work in Progress

VillaNo 11-FF Roof Slab Reinforcement Work in Progress

Villa No 12 – GF Living Blockwork in Progress

Villa No 12– SF Roof Slab Concreting Work Completed

Villa No 13– GF Roof Slab Shuttering work in progress