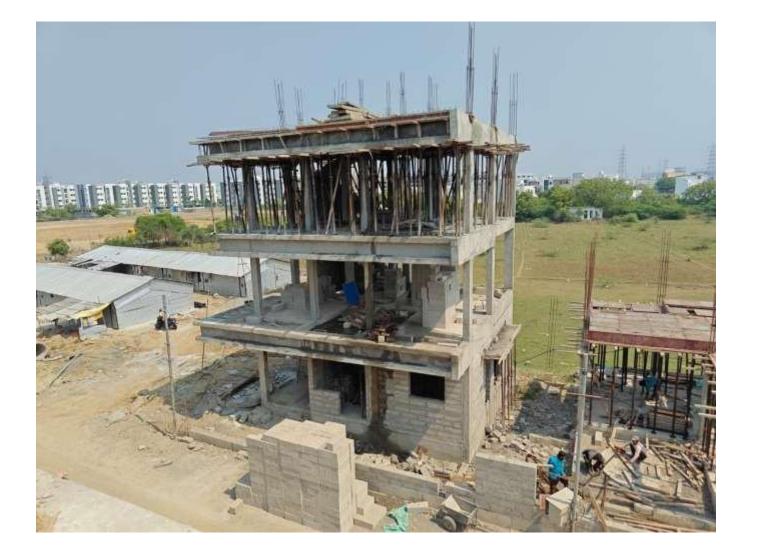

# VillaNo 11 – GF Living Block work in Progress

VillaNo 11-FF Roof Slab Reinforcement Work in Progress

Villa No 12 – GF Living Blockwork in Progress

Villa No 12– SF Roof Slab Concreting Work Completed

Villa No 13– GF Roof Slab Shuttering work in progress