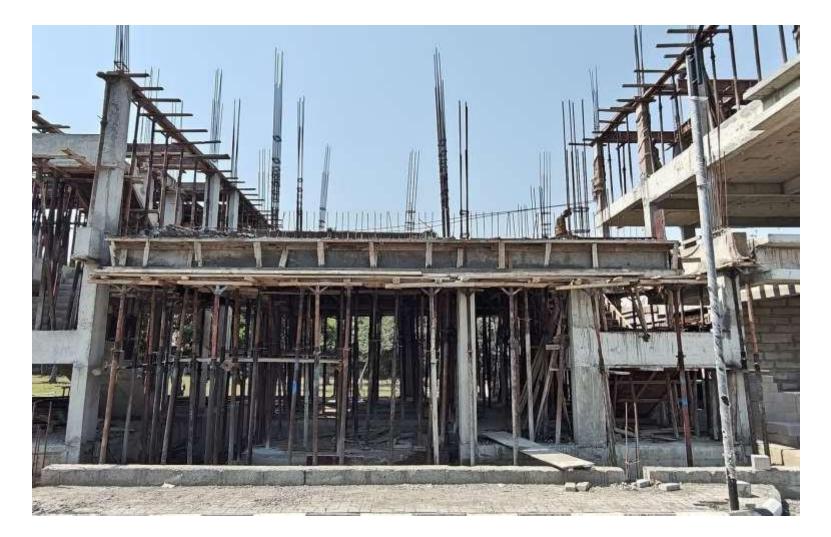

qft | Cumulative%<br>Achieved up to<br>March-25 | Status             |
|-------|--------------|---------------|-----------------------|-------------------------------------------|--------------------|
| 1     | DRA-31`      | Inara Phase-1 | 51,350                | 35%                                       | Shell & Core Stage |









Villa No 3–SF Column Reinforcement work in progress







Villa No 4 – FF Bedroom Electrical pipeline laying work in progress







## Villa No 4 – SF Bedroom blockwork in progress









Villa No 4 & 5 – Front Elevation view









VillaNo5–Ground Floor Blockwork in Progress









Villa -6 Front Elevation View







Villa -6 FF Bedroom- 1&2 Internal Wall Plastering work in progress







VillaNo 07–FF Roof slab Shuttering work in progress







VillaNo 08 - GF Roof Slab Concrete Work completed







VillaNo 9 – Ground Floor Block work in progress







VillaNo 09 – SF Roof Slab Shuttering Work in progress







Villa No 10 – SF Column concreting work completed







# VillaNo 11 – GF Living Block work in Progress







VillaNo 11-FF Roof Slab Reinforcement Work in Progress







Villa No 12 – GF Living Blockwork in Progress







Villa No 12– SF Roof Slab Concreting Work Completed







Villa No 13– GF Roof Slab Shuttering work in progress







### VillaNo 17 – GF Roof Slab Concretingwork completed









### VillaNo 17 – FF Column Reinforcement work in progress







Phase-2 Soil Filling and Levelling work in Progress