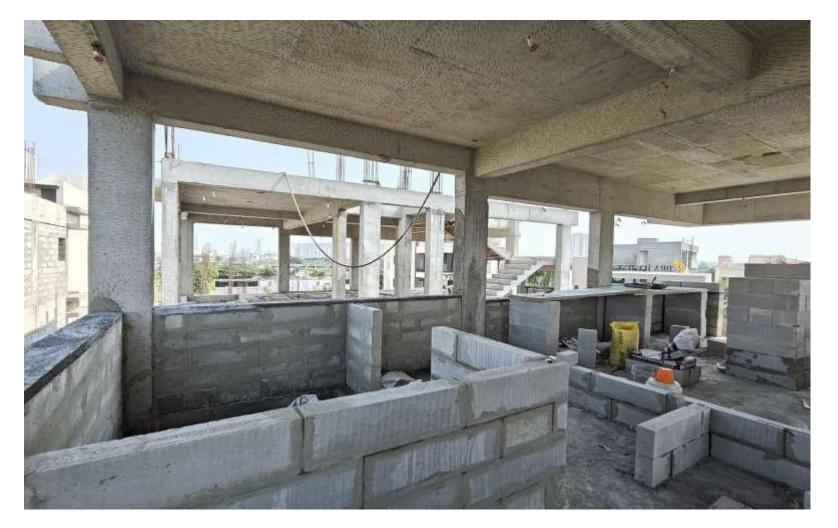

# VillaNo 11 – GF Living Block work in Progress

VillaNo 11-FF Roof Slab Reinforcement Work in Progress

Villa No 12 – GF Living Blockwork in Progress

Villa No 12– SF Roof Slab Concreting Work Completed

Villa No 13– GF Roof Slab Shuttering work in progress