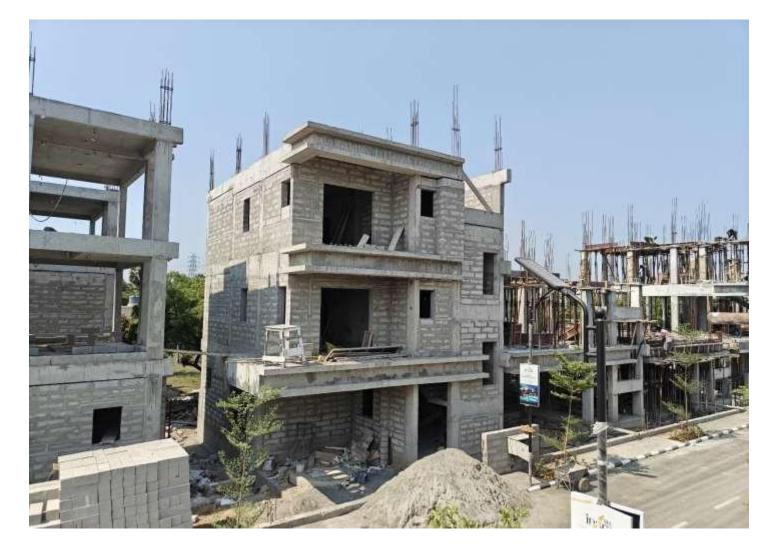

# VillaNo 11 – GF Living Block work in Progress

VillaNo 11-FF Roof Slab Reinforcement Work in Progress

Villa No 12 – GF Living Blockwork in Progress

Villa No 12– SF Roof Slab Concreting Work Completed

Villa No 13– GF Roof Slab Shuttering work in progress