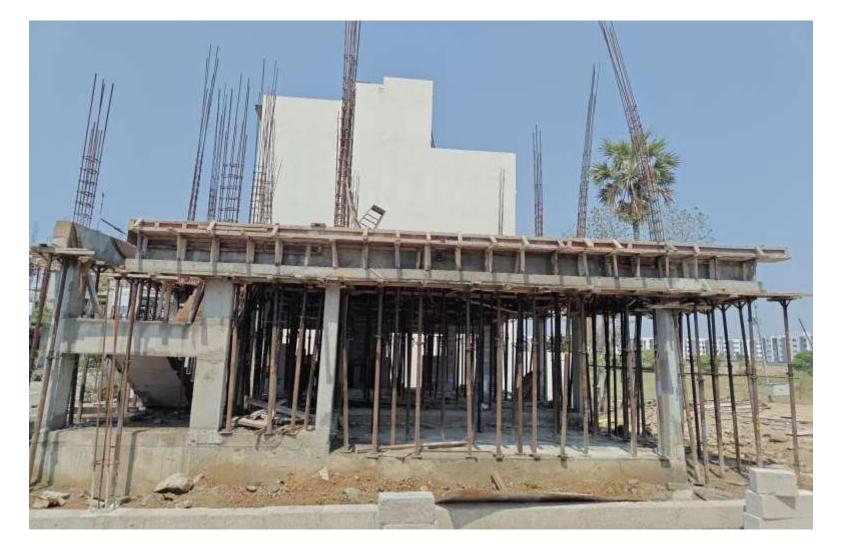

ss









Villa No 4 & 5 – Front Elevation view









VillaNo5–Ground Floor Blockwork in Progress









Villa -6 Front Elevation View







Villa -6 FF Bedroom- 1&2 Internal Wall Plastering work in progress







VillaNo 07–FF Roof slab Shuttering work in progress







VillaNo 08 - GF Roof Slab Concrete Work completed







VillaNo 9 – Ground Floor Block work in progress







VillaNo 09 – SF Roof Slab Shuttering Work in progress







Villa No 10 – SF Column concreting work completed







# VillaNo 11 – GF Living Block work in Progress







VillaNo 11-FF Roof Slab Reinforcement Work in Progress







Villa No 12 – GF Living Blockwork in Progress







Villa No 12– SF Roof Slab Concreting Work Completed







Villa No 13– GF Roof Slab Shuttering work in progress







### VillaNo 17 – GF Roof Slab Concretingwork completed









### VillaNo 17 – FF Column Reinforcement work in progress







Phase-2 Soil Filling and Levelling work in Progress