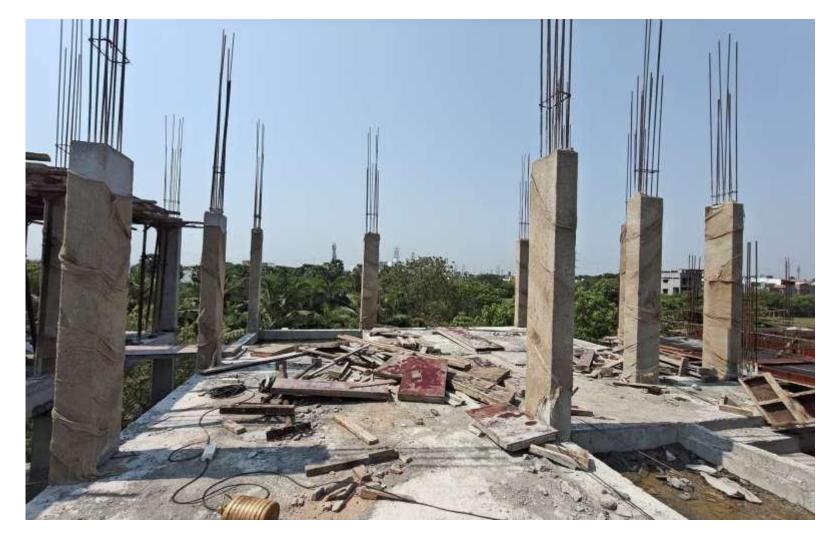

-----|--------------------|
| 1     | DRA-31`      | Inara Phase-1 | 51,350                | 35%                                       | Shell & Core Stage |









Villa No 3–SF Column Reinforcement work in progress







Villa No 4 – FF Bedroom Electrical pipeline laying work in progress







## Villa No 4 – SF Bedroom blockwork in progress









Villa No 4 & 5 – Front Elevation view









VillaNo5–Ground Floor Blockwork in Progress









Villa -6 Front Elevation View







Villa -6 FF Bedroom- 1&2 Internal Wall Plastering work in progress







VillaNo 07–FF Roof slab Shuttering work in progress







VillaNo 08 - GF Roof Slab Concrete Work completed







VillaNo 9 – Ground Floor Block work in progress







VillaNo 09 – SF Roof Slab Shuttering Work in progress







Villa No 10 – SF Column concreting work completed







# VillaNo 11 – GF Living Block work in Progress







VillaNo 11-FF Roof Slab Reinforcement Work in Progress







Villa No 12 – GF Living Blockwork in Progress







Villa No 12– SF Roof Slab Concreting Work Completed







Villa No 13– GF Roof Slab Shuttering work in progress







### VillaNo 17 – GF Roof Slab Concretingwork completed









### VillaNo 17 – FF Column Reinforcement work in progress







Phase-2 Soil Filling and Levelling work in Progress