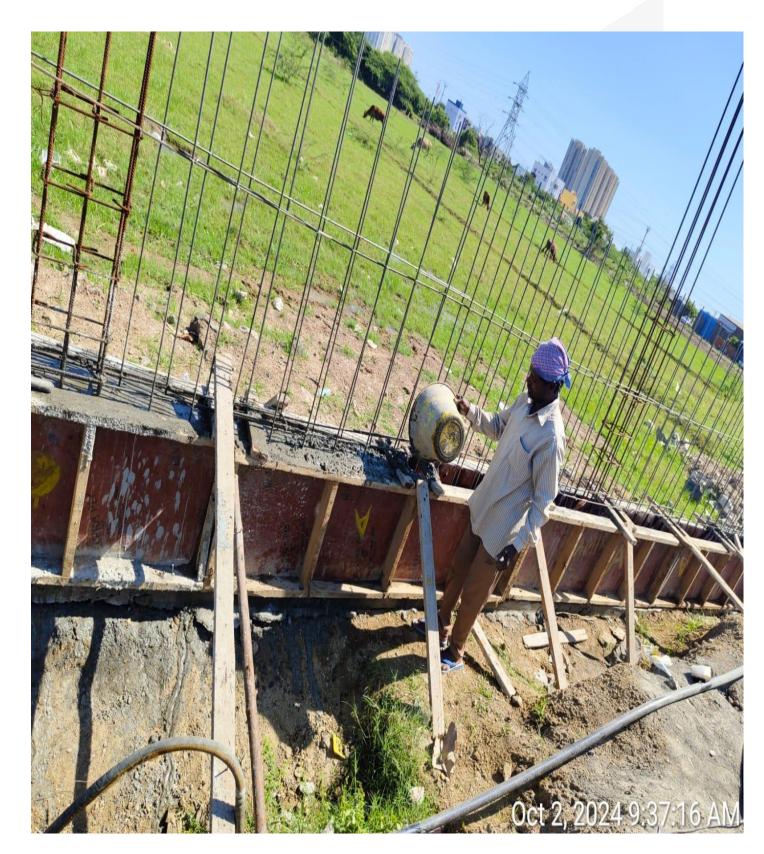

Compound wall - RCC Wall concrete work in Progress

Well Slush Cleaning work in Progress

Villa No.03 Earthwork Excavation completed

Villa No.12 Pedestal Column Shuttering & Concrete Completed

Villa No.13 Footing concrete completed