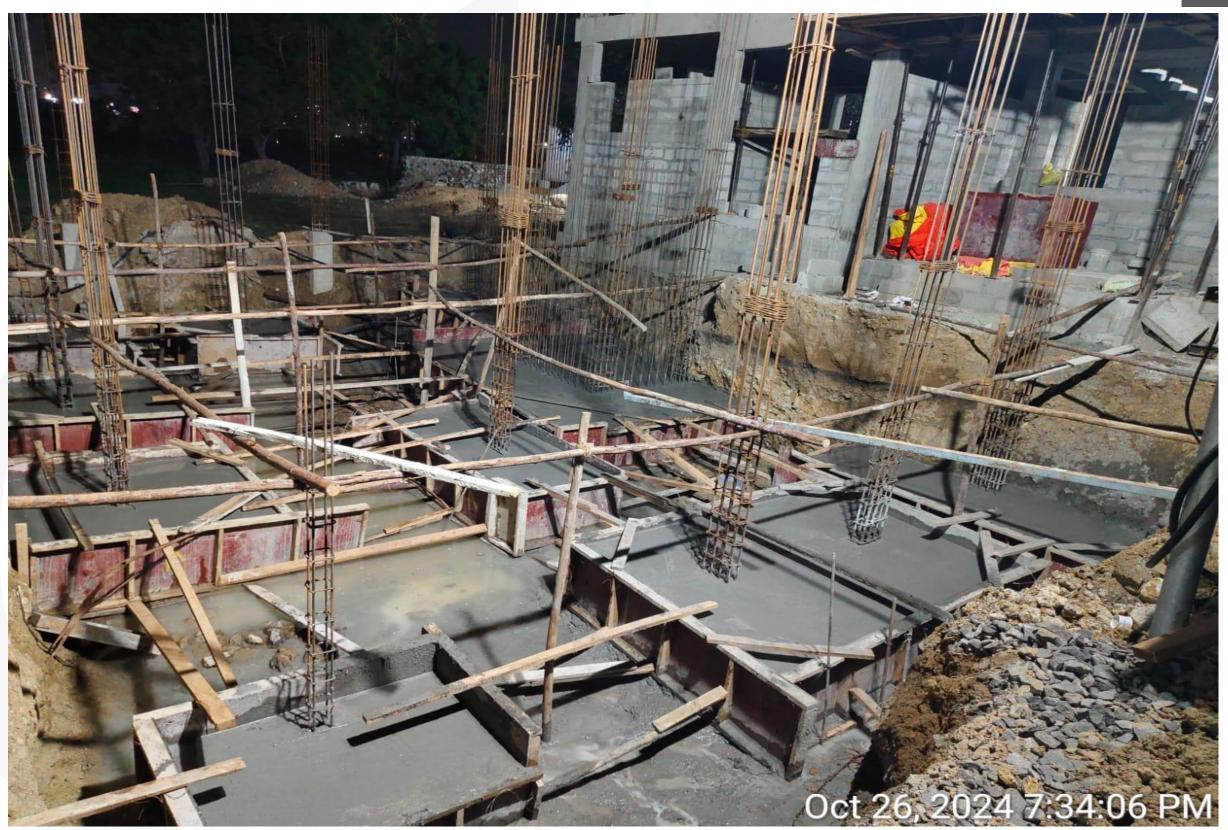

Villa no 11 Plinth beam concrete completed

Villa No 16 FF Roof Slab Concrete Completed

Villa No 16 Terrace Floor slab shuttering work in progress

Villa No 16 Ground Floor Block work in Progress

Villa No 20 FF Roof Concrete Completed