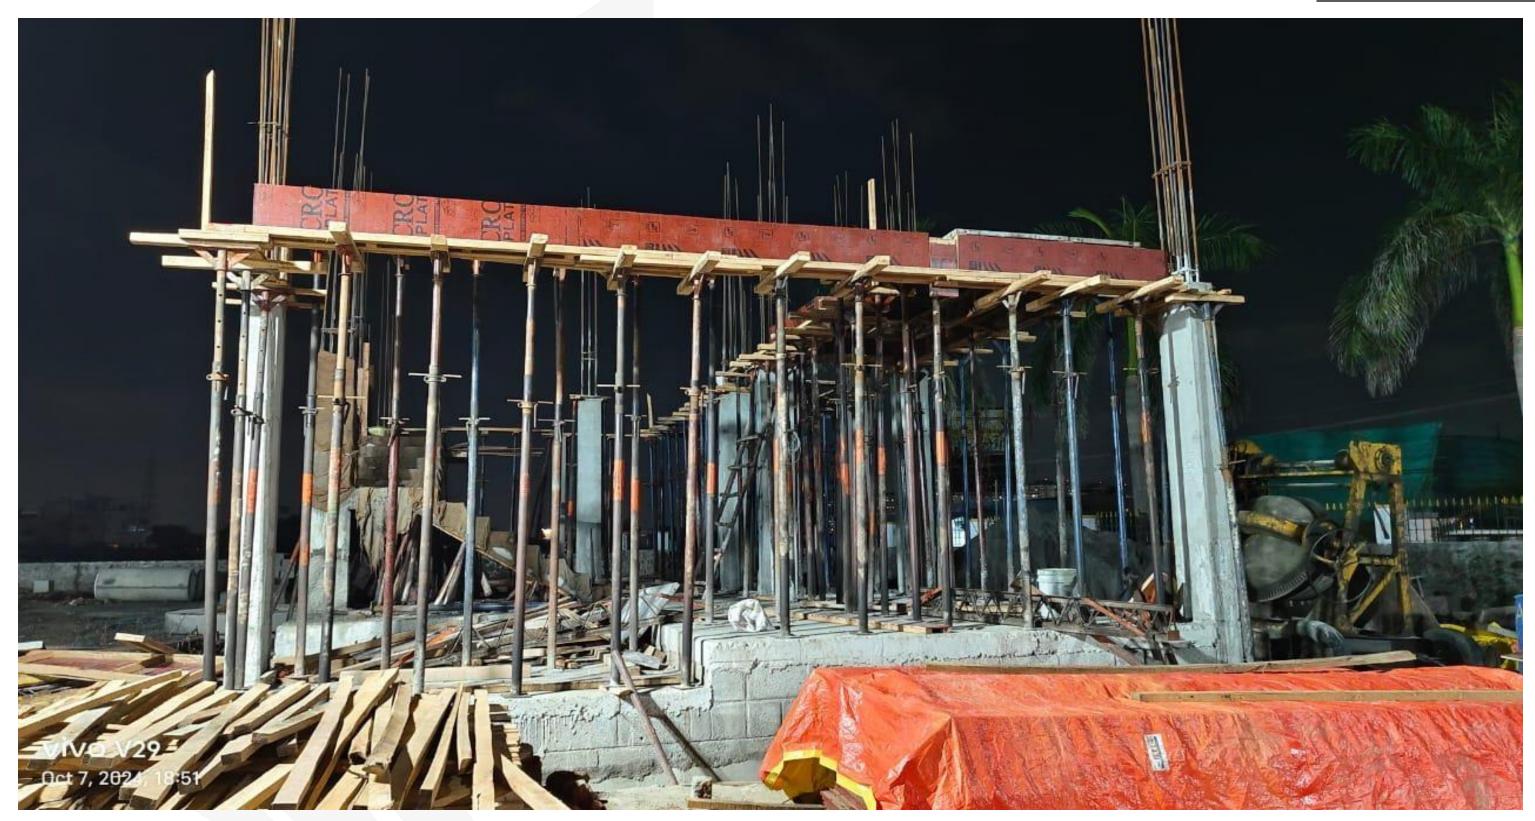

Villa no 11 Plinth beam concrete completed

Villa No 16 FF Roof Slab Concrete Completed

Villa No 16 Terrace Floor slab shuttering work in progress

Villa No 16 Ground Floor Block work in Progress

Villa No 20 FF Roof Concrete Completed