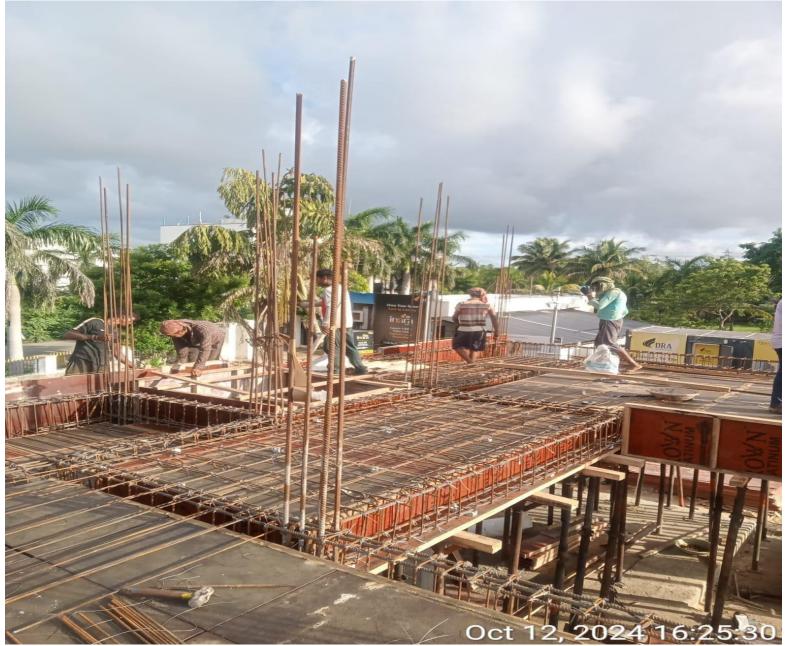

Villa no 15 Earth work Excavation in progress

Villa No.16 GF Roof Slab Reinforcement & Electrical Conduit Pipe Laying work in Progress

Villa No 20 GF Roof Slab Shuttering Completed and Reinforcement work in Progress