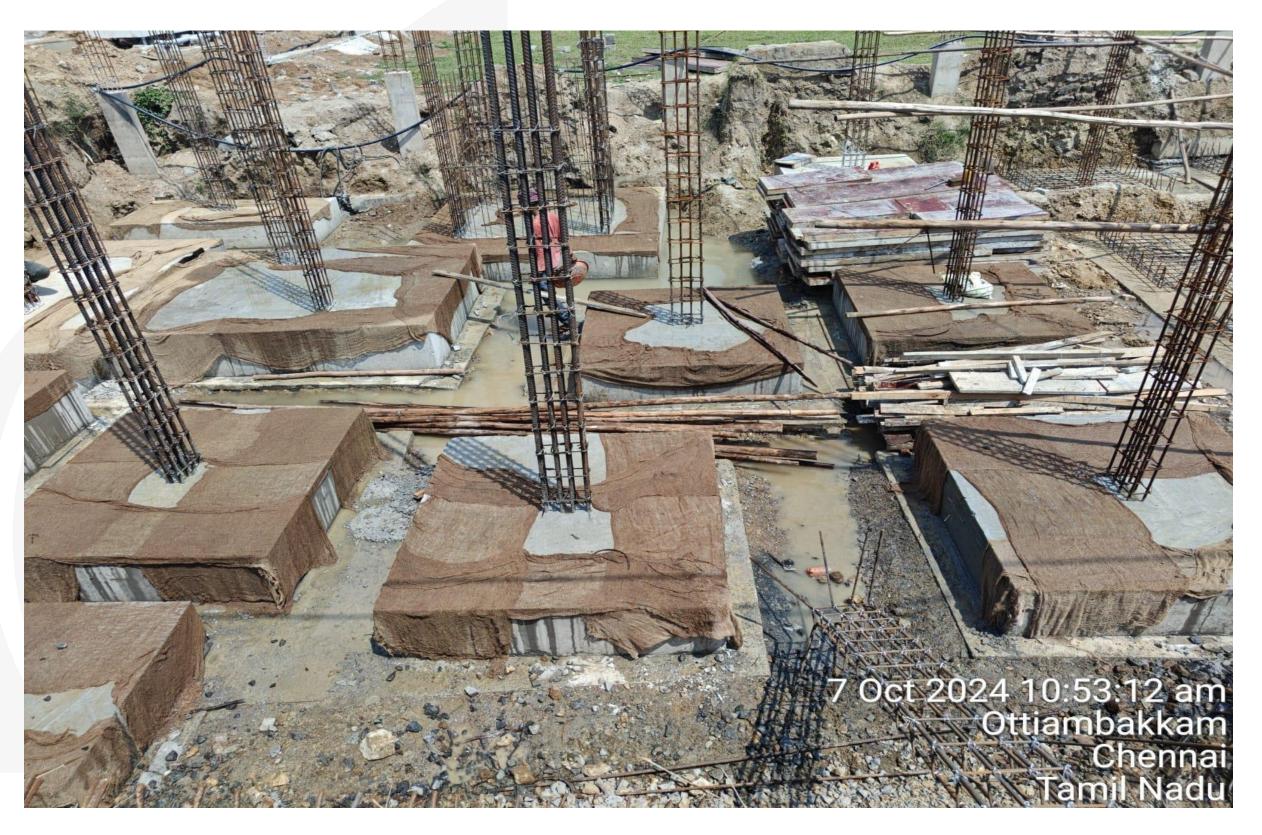

Compound wall - RCC Wall concrete work in Progress

Well Slush Cleaning work in Progress

Villa No.03 Earthwork Excavation completed

Villa No.12 Pedestal Column Shuttering & Concrete Completed

Villa No.13 Footing concrete completed