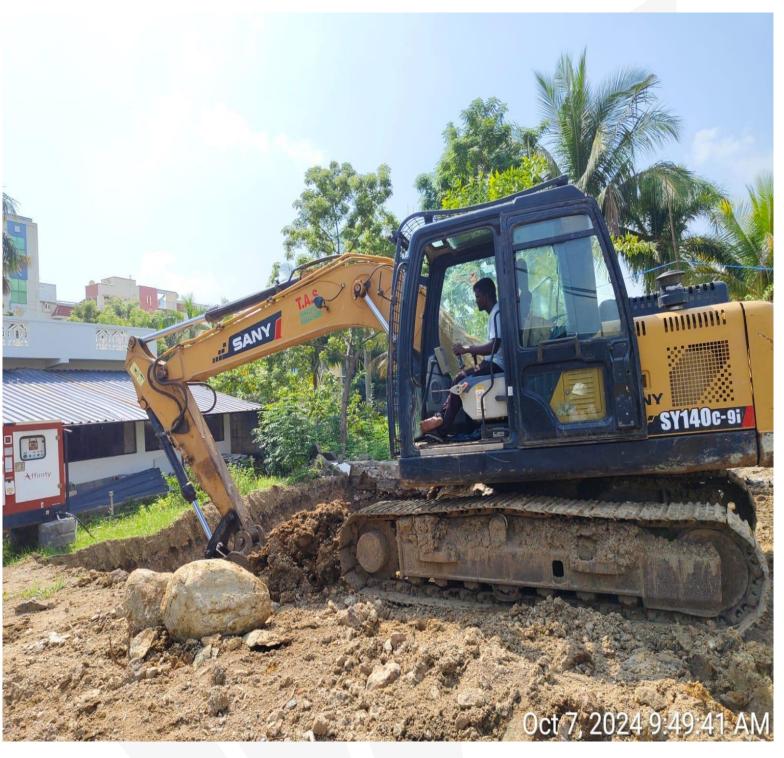

Villa No 17 Earthwork Excavation completed

Villa no 17 & 9 PCC work completed

Villa No 12 Footing concrete completed

Villa No 16 GF Roof slab shuttering and Reinforcement work in progress

Villa No 20 GF Roof Slab Shuttering work in Progress

Compound wall - RCC Wall concrete work in Progress

Well Slush Cleaning work in Progress

Villa No.03 Earthwork Excavation completed

Villa No.12 Pedestal Column Shuttering & Concrete Completed

Villa No.13 Footing concrete completed