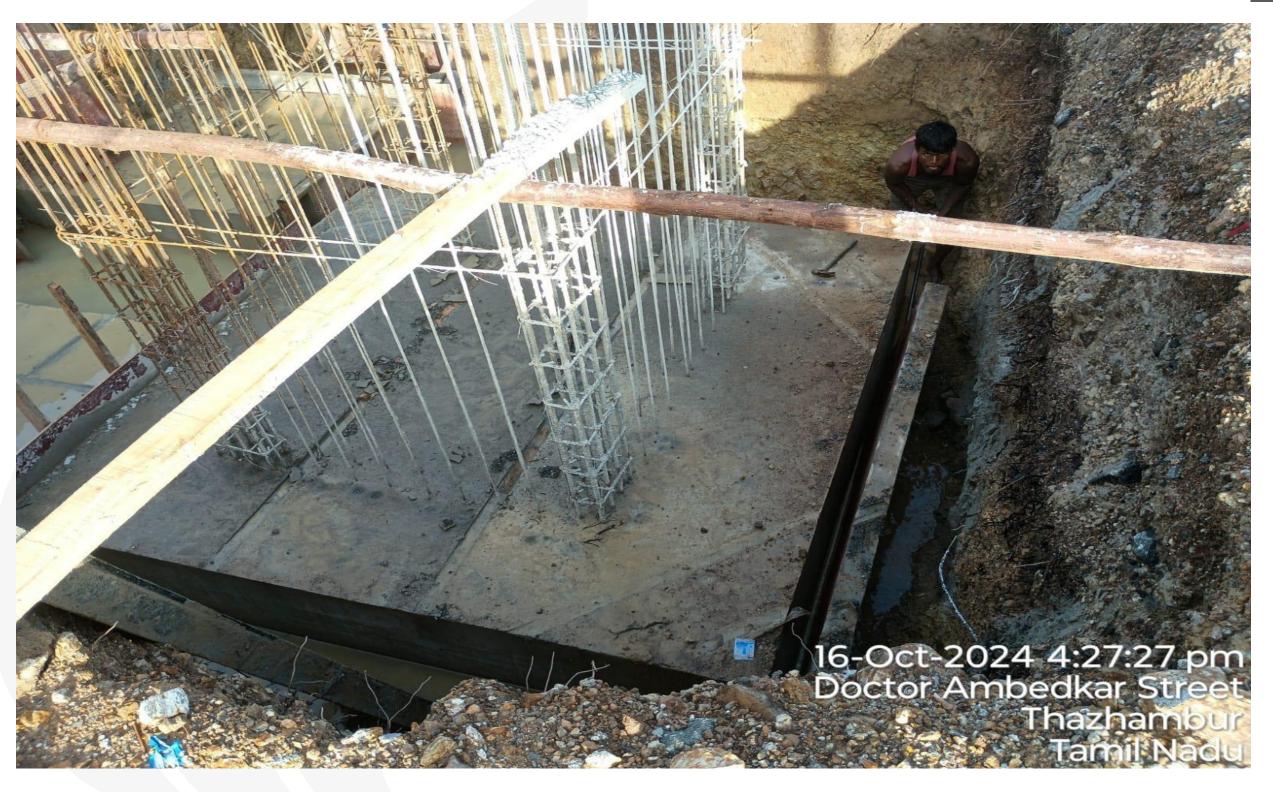

Compound wall - RCC Wall concrete work in Progress

Well Slush Cleaning work in Progress

Villa No.03 Earthwork Excavation completed

Villa No.12 Pedestal Column Shuttering & Concrete Completed

Villa No.13 Footing concrete completed