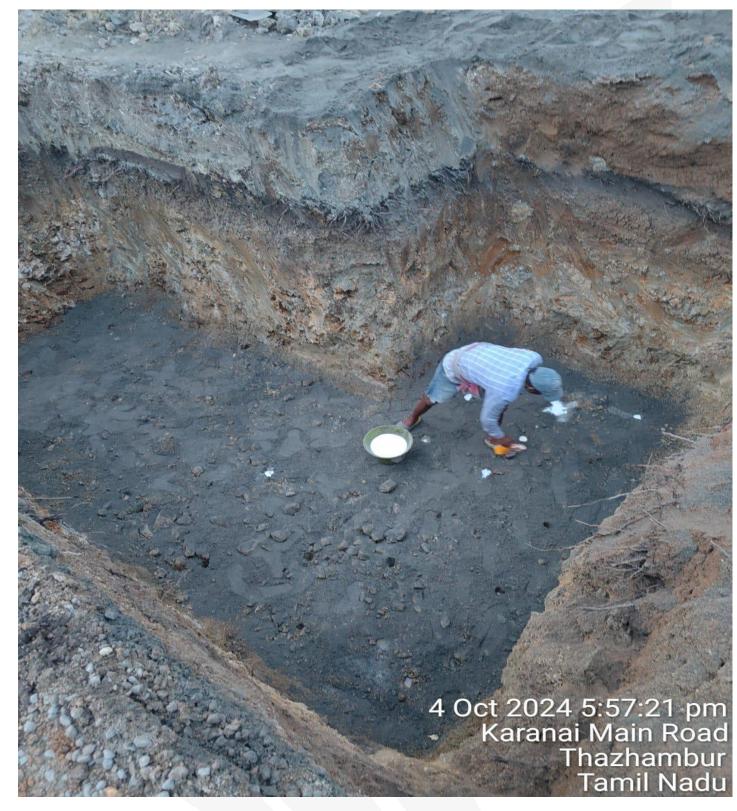

Compound wall - RCC Wall concrete work in Progress

Well Slush Cleaning work in Progress

Villa No.03 Earthwork Excavation completed

Villa No.12 Pedestal Column Shuttering & Concrete Completed

Villa No.13 Footing concrete completed