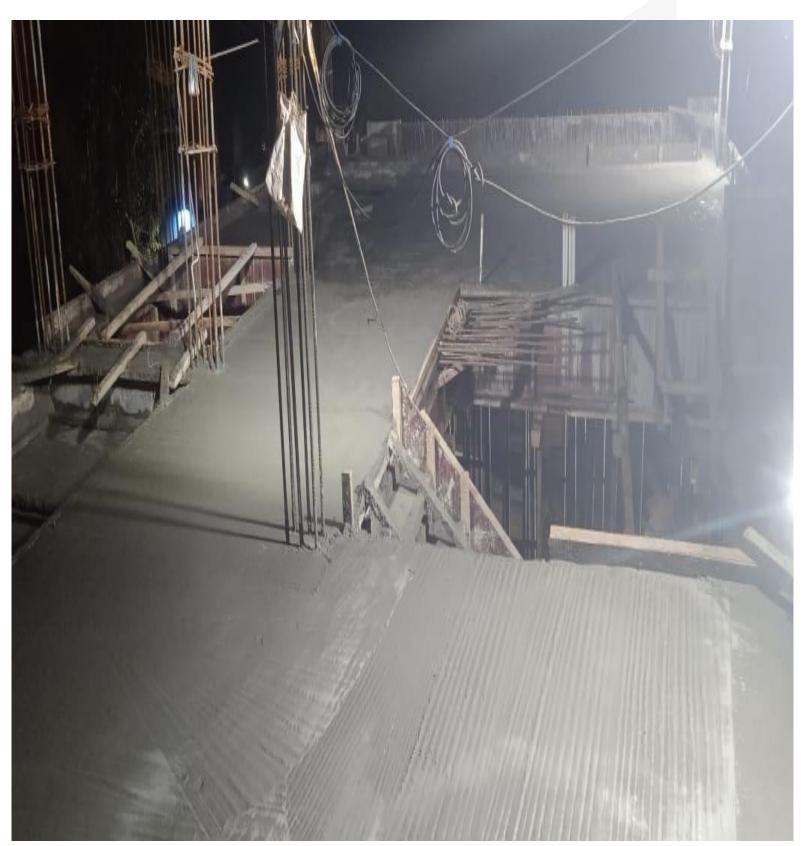

Villa No 20 GF Roof Slab Concrete Completed

Villa No 20 FF Roof Slab shuttering work in Progress

Villa No 16 FF Roof Slab shuttering and Reinforcement work in Progress

Villa no 17 Footing concrete work completed

Villa no 11 Plinth beam concrete completed

Villa No 16 FF Roof Slab Concrete Completed

Villa No 16 Terrace Floor slab shuttering work in progress

Villa No 16 Ground Floor Block work in Progress

Villa No 20 FF Roof Concrete Completed