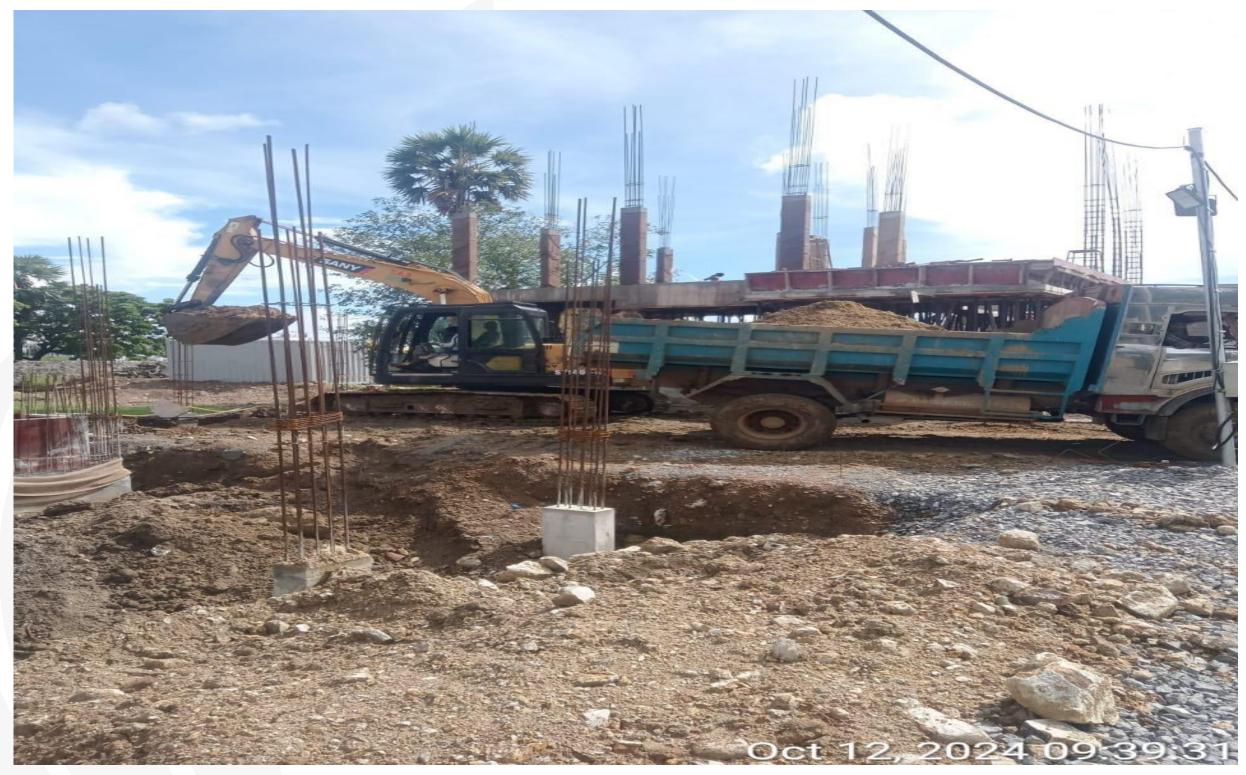

Villa No 17 Earthwork Excavation completed

Villa no 17 & 9 PCC work completed

Villa No 12 Footing concrete completed

Villa No 16 GF Roof slab shuttering and Reinforcement work in progress

Villa No 20 GF Roof Slab Shuttering work in Progress

Compound wall - RCC Wall concrete work in Progress

Well Slush Cleaning work in Progress

Villa No.03 Earthwork Excavation completed

Villa No.12 Pedestal Column Shuttering & Concrete Completed

Villa No.13 Footing concrete completed