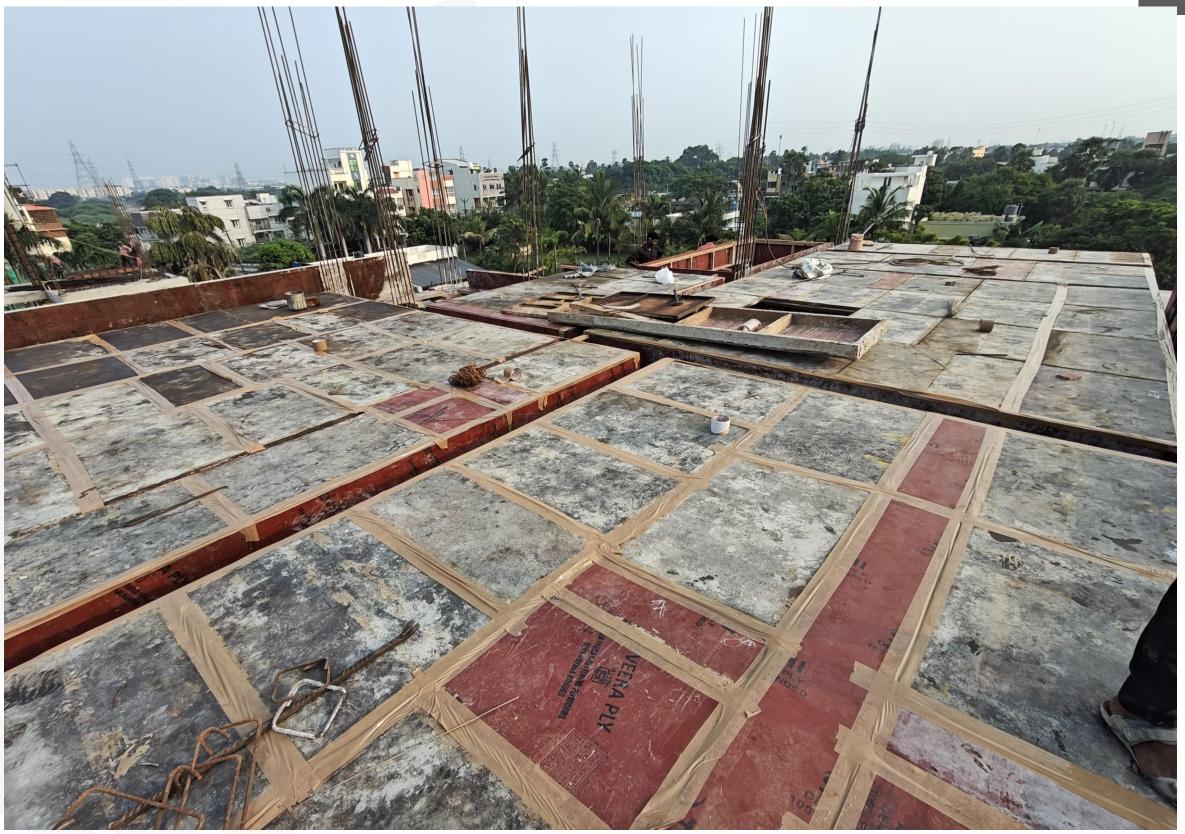

Villa No 20 GF Roof Slab Concrete Completed

Villa No 20 FF Roof Slab shuttering work in Progress

Villa No 16 FF Roof Slab shuttering and Reinforcement work in Progress

Villa no 17 Footing concrete work completed

Villa no 11 Plinth beam concrete completed

Villa No 16 FF Roof Slab Concrete Completed

Villa No 16 Terrace Floor slab shuttering work in progress

Villa No 16 Ground Floor Block work in Progress

Villa No 20 FF Roof Concrete Completed