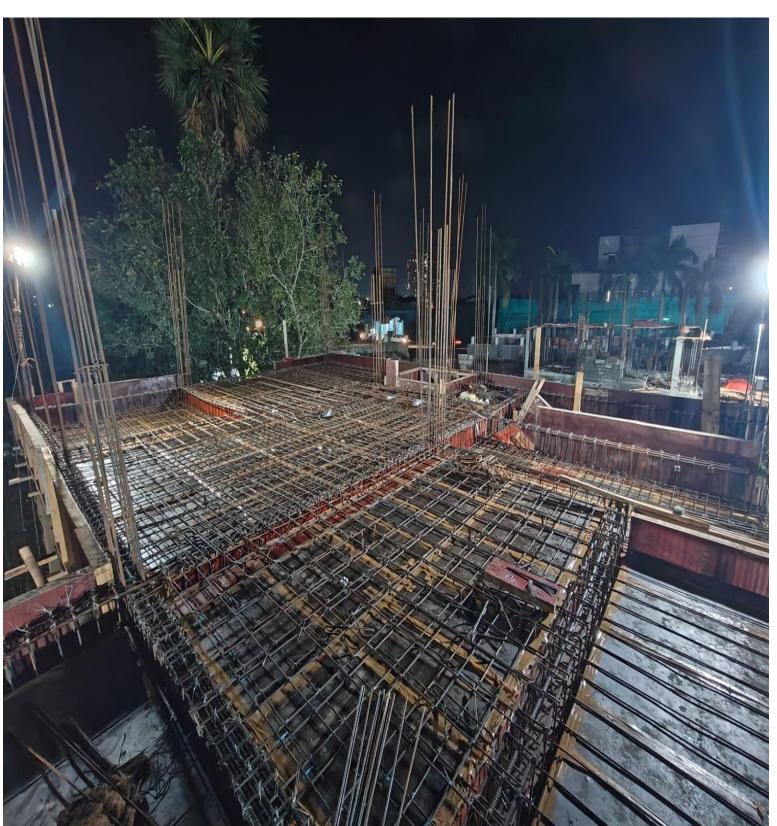

Villa No 20 GF Roof Slab Concrete Completed

Villa No 20 FF Roof Slab shuttering work in Progress

Villa No 16 FF Roof Slab shuttering and Reinforcement work in Progress

Villa no 17 Footing concrete work completed