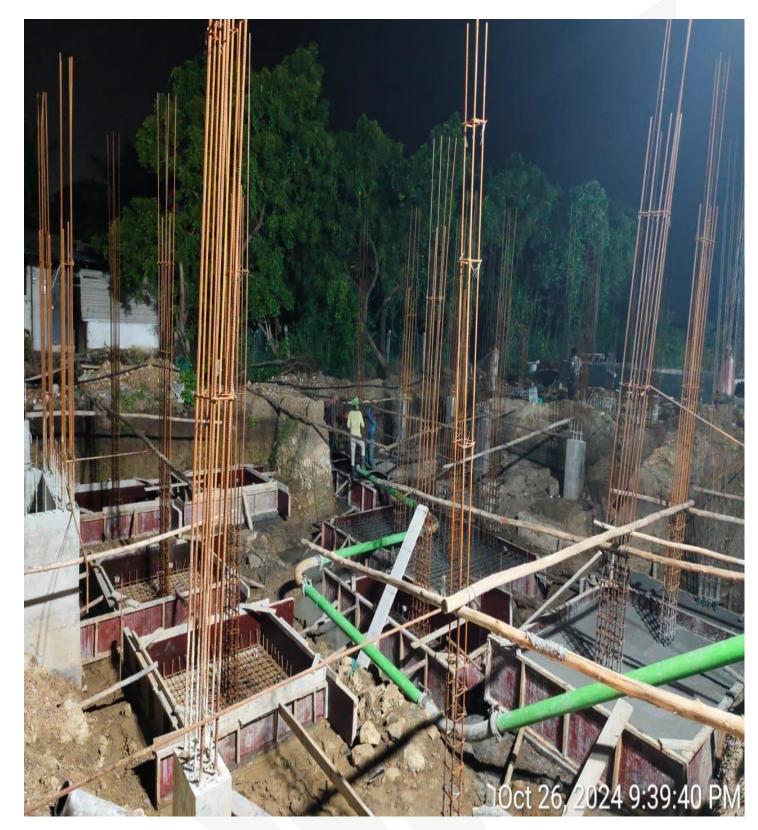

Villa no 11 Plinth beam concrete completed

Villa No 16 FF Roof Slab Concrete Completed

Villa No 16 Terrace Floor slab shuttering work in progress

Villa No 16 Ground Floor Block work in Progress

Villa No 20 FF Roof Concrete Completed