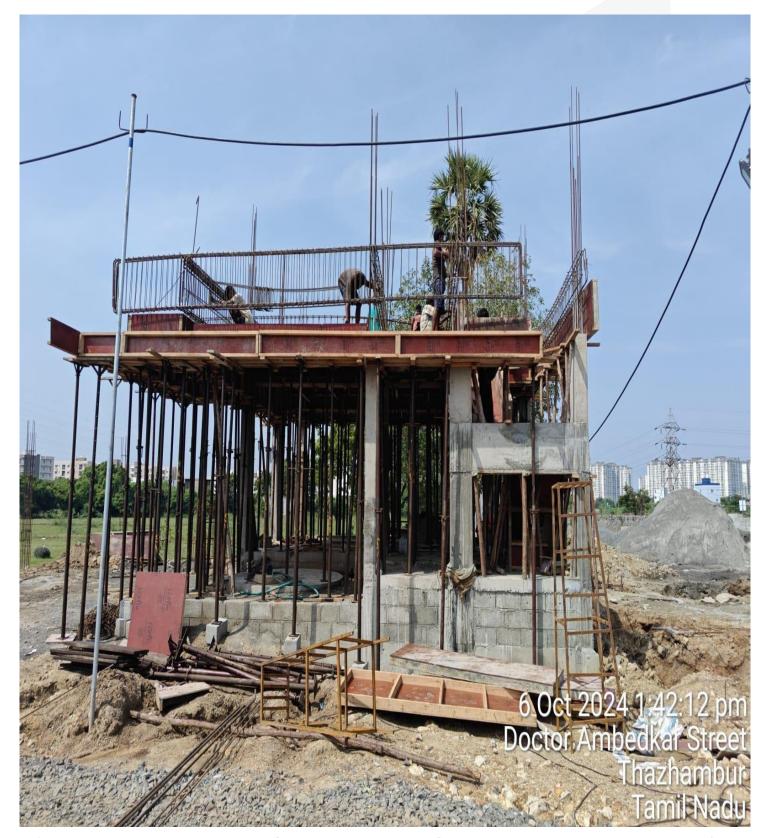

Villa no 15 Earth work Excavation in progress

Villa No.16 GF Roof Slab Reinforcement & Electrical Conduit Pipe Laying work in Progress

Villa No 20 GF Roof Slab Shuttering Completed and Reinforcement work in Progress