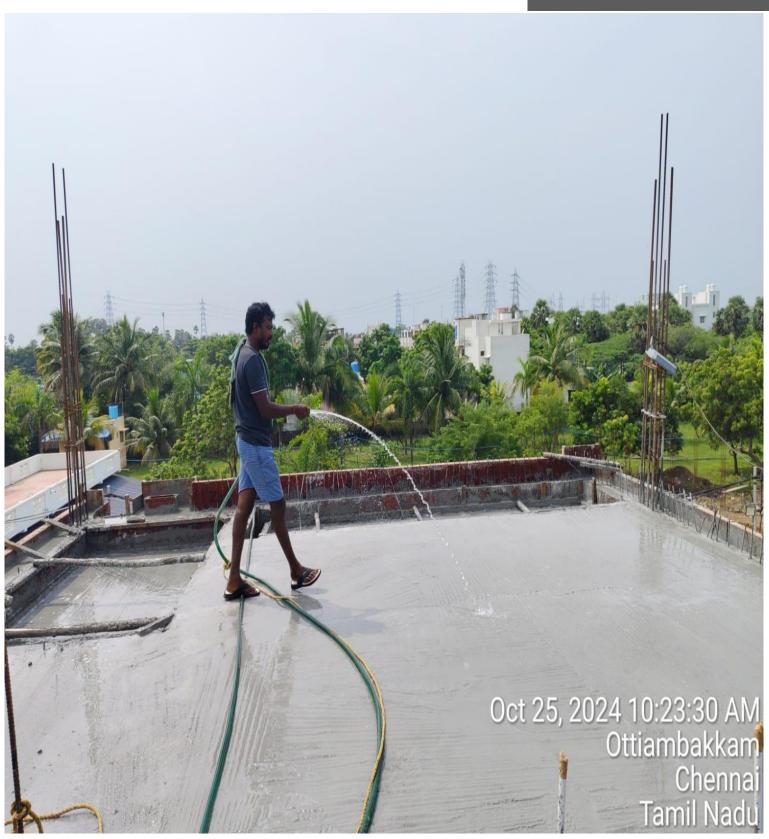

Villa No 20 GF Roof Slab Concrete Completed

Villa No 20 FF Roof Slab shuttering work in Progress

Villa No 16 FF Roof Slab shuttering and Reinforcement work in Progress

Villa no 17 Footing concrete work completed