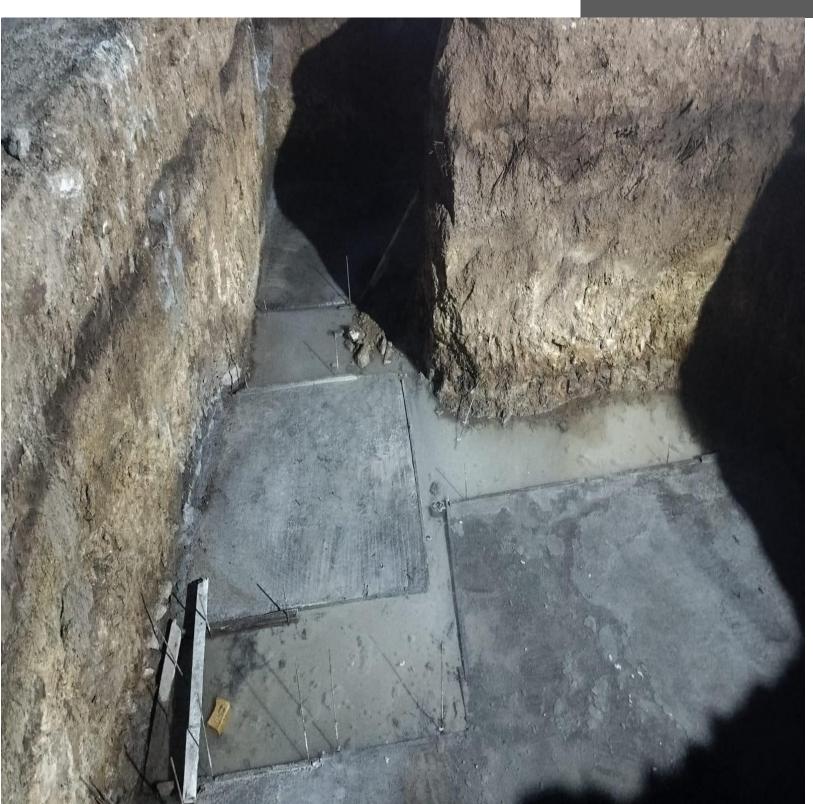

Villa No 17 Earthwork Excavation completed

Villa no 17 & 9 PCC work completed

Villa No 12 Footing concrete completed

Villa No 16 GF Roof slab shuttering and Reinforcement work in progress

Villa No 20 GF Roof Slab Shuttering work in Progress

Compound wall - RCC Wall concrete work in Progress

Well Slush Cleaning work in Progress

Villa No.03 Earthwork Excavation completed

Villa No.12 Pedestal Column Shuttering & Concrete Completed

Villa No.13 Footing concrete completed