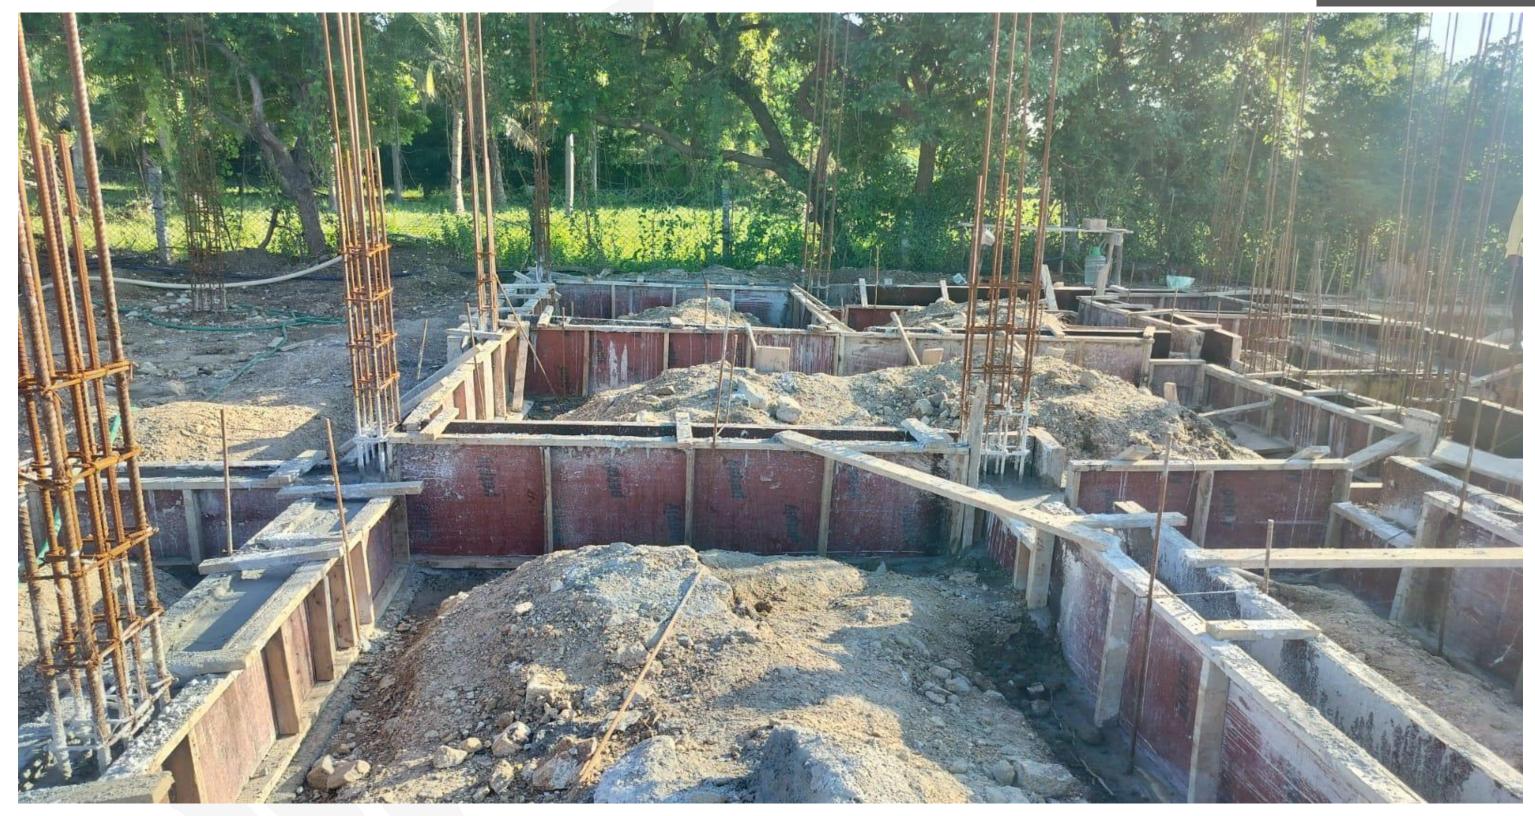

Compound wall - RCC Wall concrete work in Progress

Well Slush Cleaning work in Progress

Villa No.03 Earthwork Excavation completed

Villa No.12 Pedestal Column Shuttering & Concrete Completed

Villa No.13 Footing concrete completed