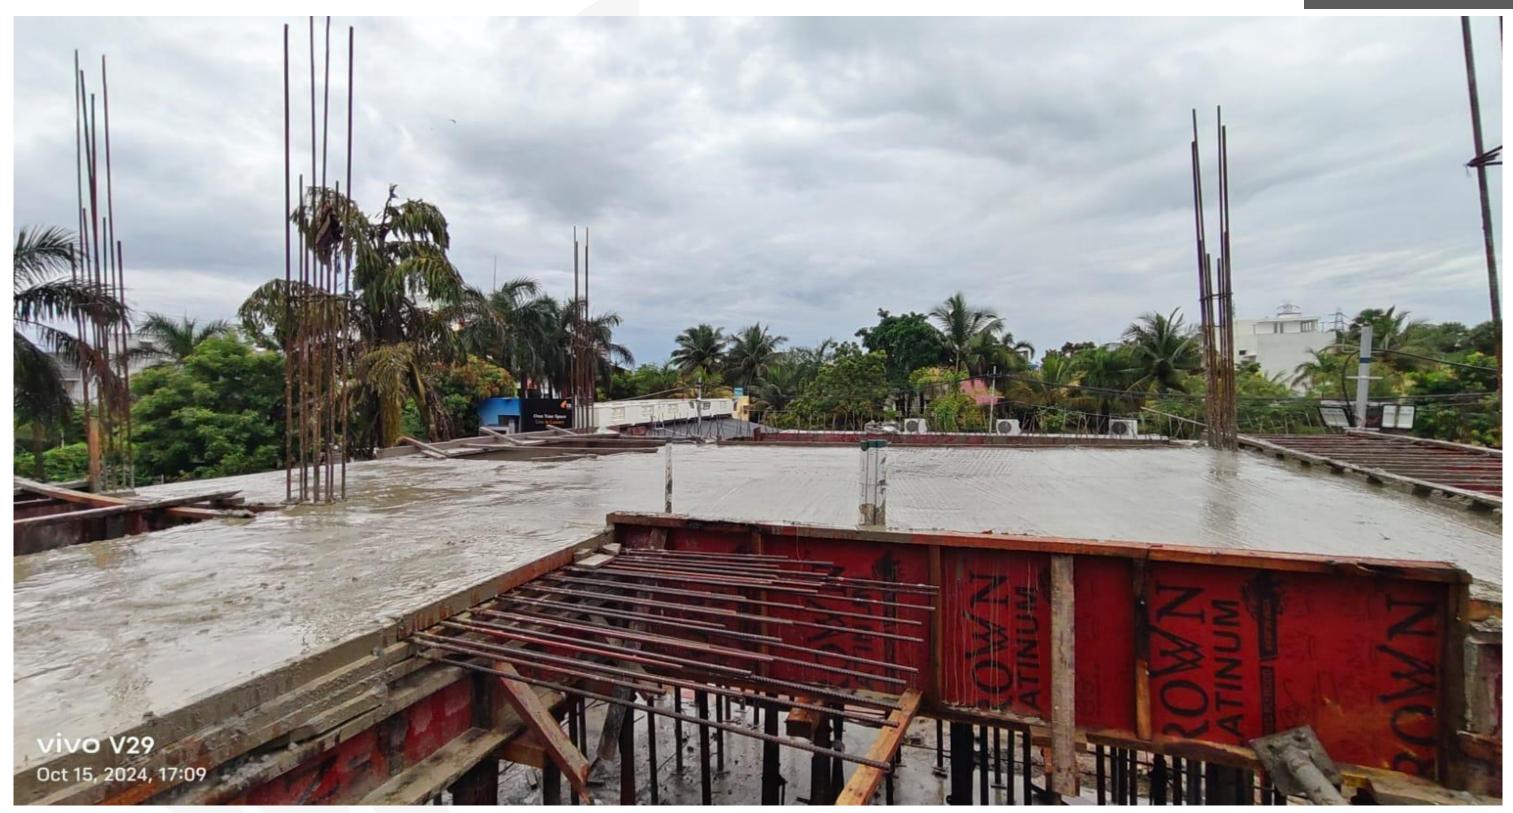

Villa No 20 GF Roof Slab Concrete Completed

Villa No 20 FF Roof Slab shuttering work in Progress

Villa No 16 FF Roof Slab shuttering and Reinforcement work in Progress

Villa no 17 Footing concrete work completed