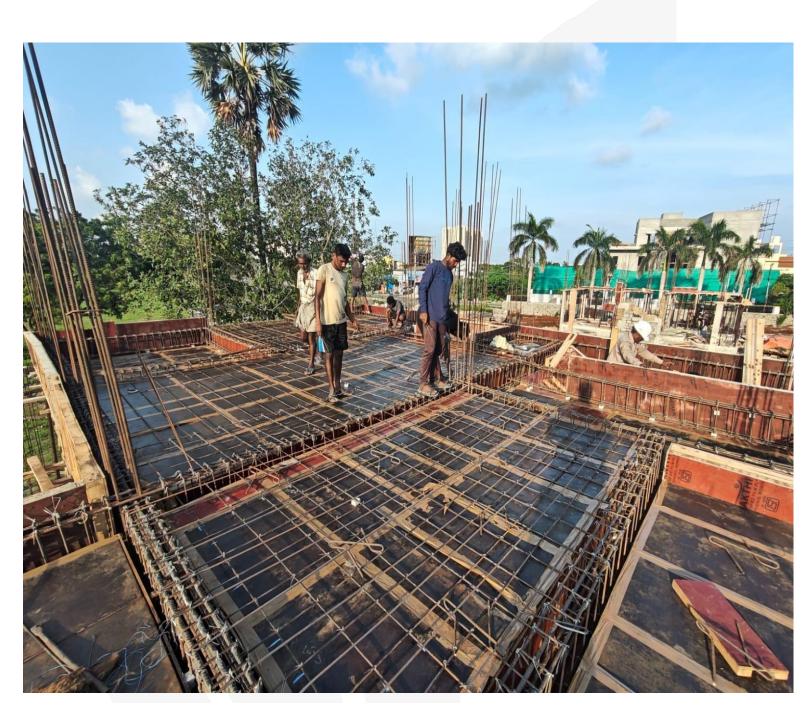

Villa no 15 Earth work Excavation in progress

Villa No.16 GF Roof Slab Reinforcement & Electrical Conduit Pipe Laying work in Progress

Villa No 20 GF Roof Slab Shuttering Completed and Reinforcement work in Progress

Villa No 20 GF Roof Slab Concrete Completed

Villa No 20 FF Roof Slab shuttering work in Progress

Villa No 16 FF Roof Slab shuttering and Reinforcement work in Progress

Villa no 17 Footing concrete work completed