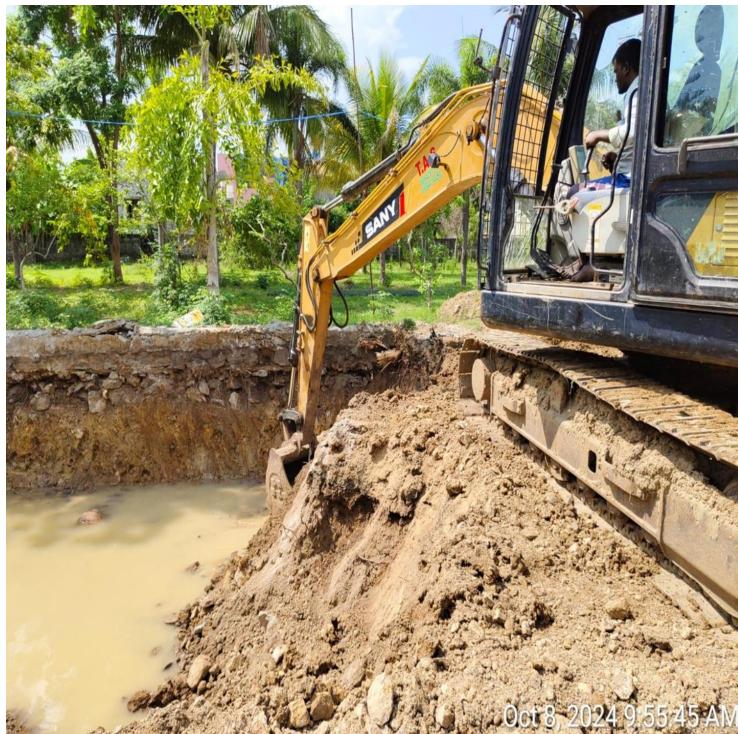

Compound wall - RCC Wall concrete work in Progress

Well Slush Cleaning work in Progress

Villa No.03 Earthwork Excavation completed

Villa No.12 Pedestal Column Shuttering & Concrete Completed

Villa No.13 Footing concrete completed

Villa no 15 Earth work Excavation in progress

Villa No.16 GF Roof Slab Reinforcement & Electrical Conduit Pipe Laying work in Progress

Villa No 20 GF Roof Slab Shuttering Completed and Reinforcement work in Progress