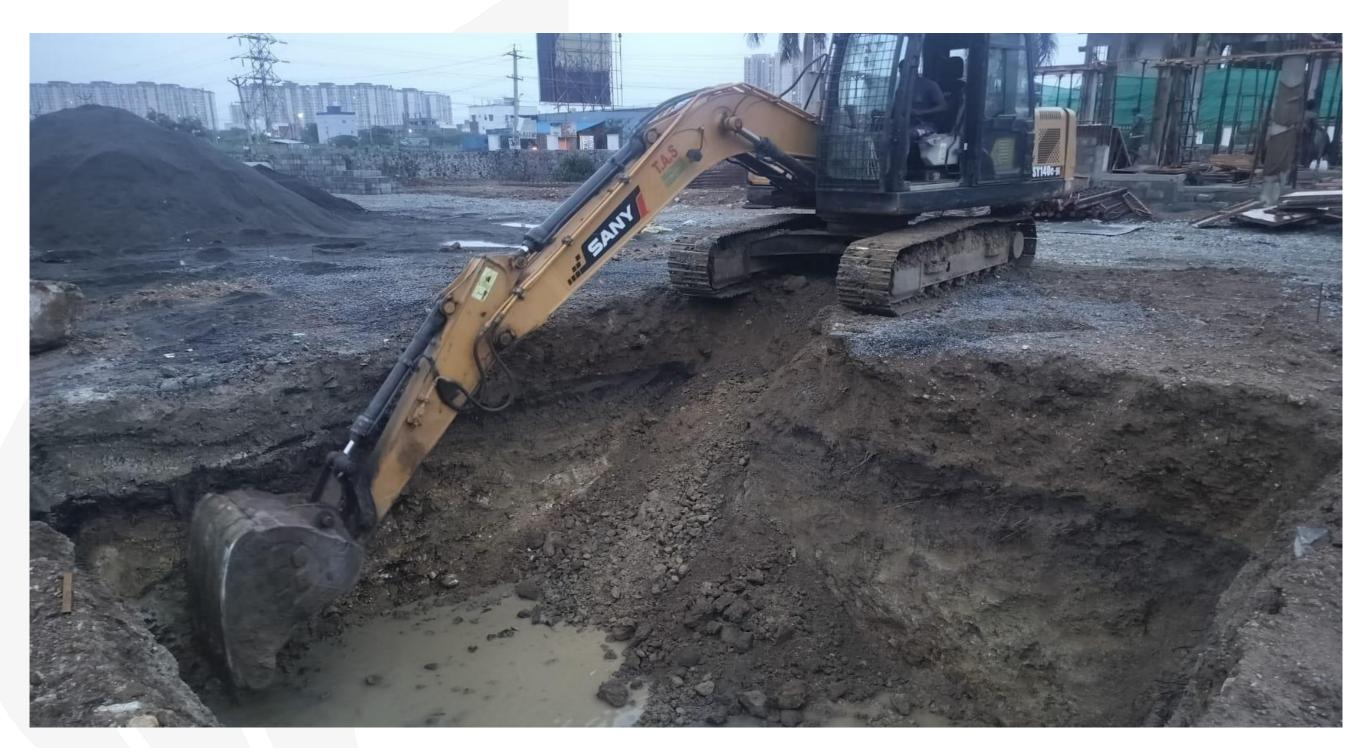

Compound wall - RCC Wall concrete work in Progress

Well Slush Cleaning work in Progress

Villa No.03 Earthwork Excavation completed

Villa No.12 Pedestal Column Shuttering & Concrete Completed

Villa No.13 Footing concrete completed