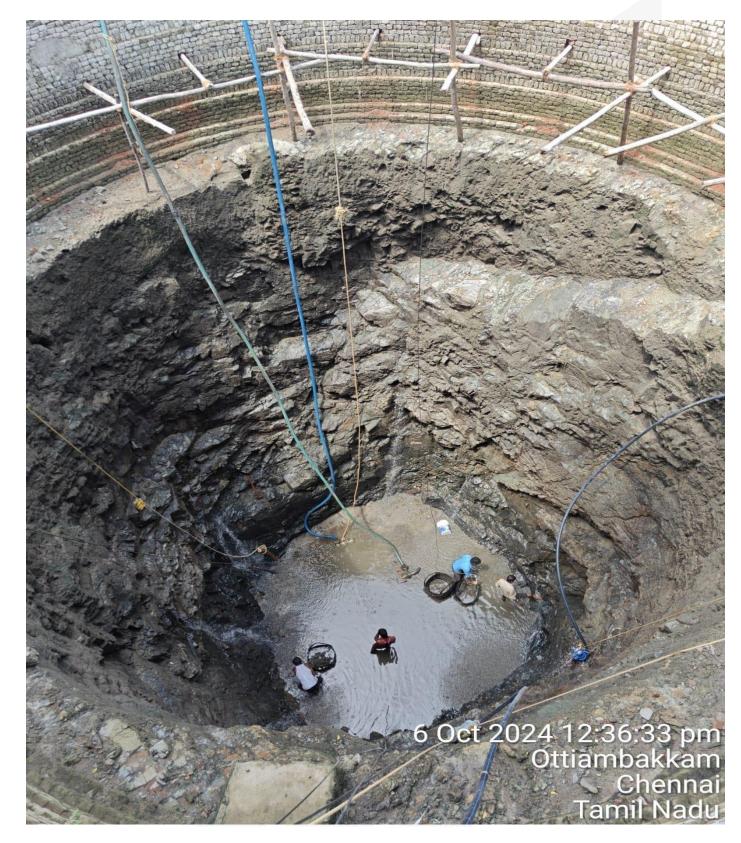

Compound wall - RCC Wall concrete work in Progress

Well Slush Cleaning work in Progress

Villa No.03 Earthwork Excavation completed

Villa No.12 Pedestal Column Shuttering & Concrete Completed

Villa No.13 Footing concrete completed