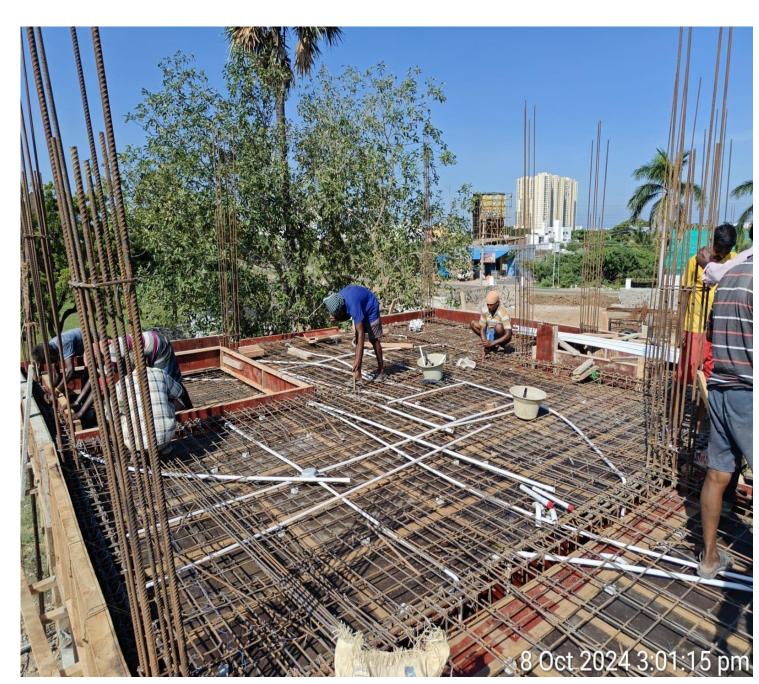

Villa no 15 Earth work Excavation in progress

Villa No.16 GF Roof Slab Reinforcement & Electrical Conduit Pipe Laying work in Progress

Villa No 20 GF Roof Slab Shuttering Completed and Reinforcement work in Progress

Villa No 20 GF Roof Slab Concrete Completed

Villa No 20 FF Roof Slab shuttering work in Progress

Villa No 16 FF Roof Slab shuttering and Reinforcement work in Progress

Villa no 17 Footing concrete work completed