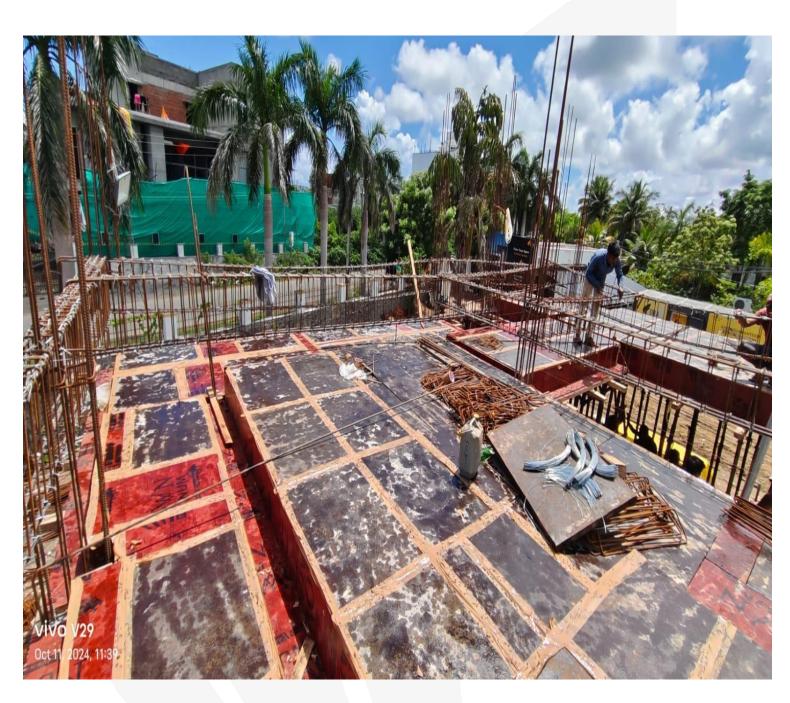

Villa No 20 GF Roof Slab Concrete Completed

Villa No 20 FF Roof Slab shuttering work in Progress

Villa No 16 FF Roof Slab shuttering and Reinforcement work in Progress

Villa no 17 Footing concrete work completed

Villa no 11 Plinth beam concrete completed

Villa No 16 FF Roof Slab Concrete Completed

Villa No 16 Terrace Floor slab shuttering work in progress

Villa No 16 Ground Floor Block work in Progress

Villa No 20 FF Roof Concrete Completed