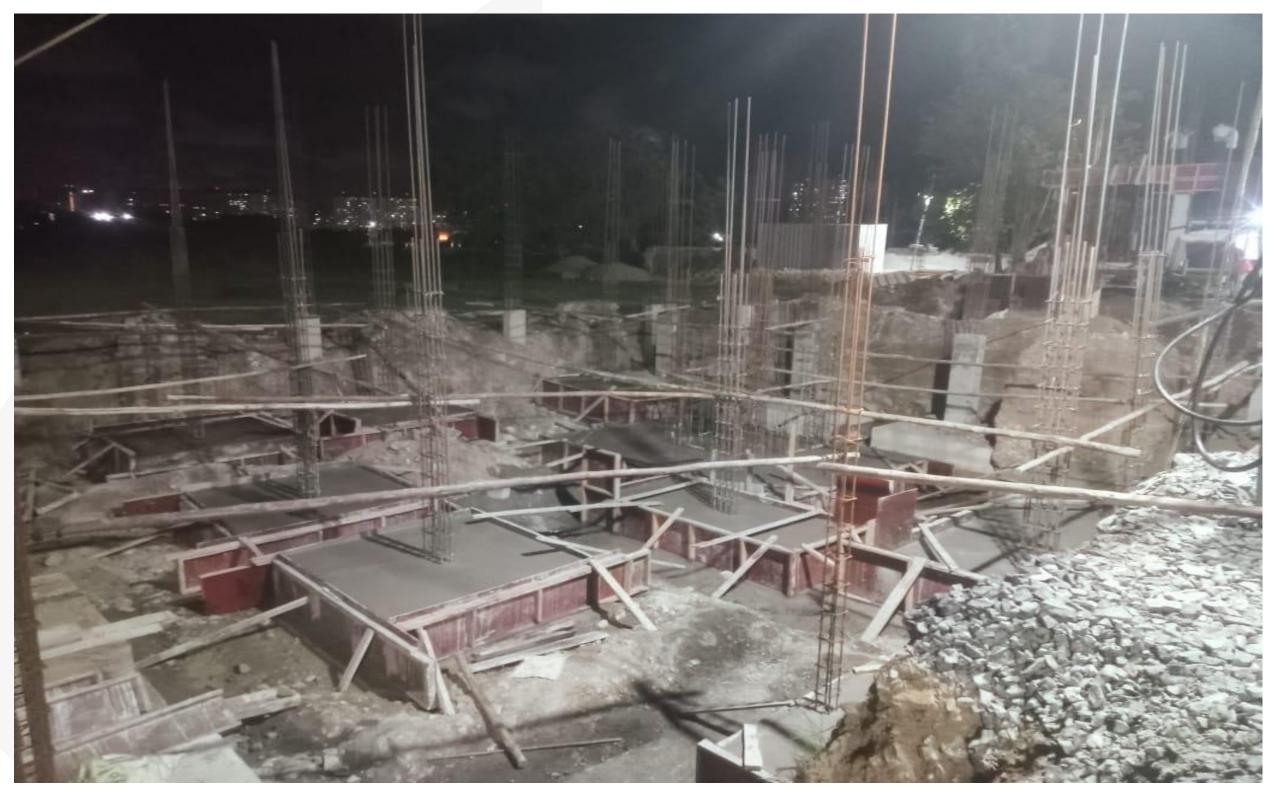

Villa No 20 GF Roof Slab Concrete Completed

Villa No 20 FF Roof Slab shuttering work in Progress

Villa No 16 FF Roof Slab shuttering and Reinforcement work in Progress

Villa no 17 Footing concrete work completed

Villa no 11 Plinth beam concrete completed

Villa No 16 FF Roof Slab Concrete Completed

Villa No 16 Terrace Floor slab shuttering work in progress

Villa No 16 Ground Floor Block work in Progress

Villa No 20 FF Roof Concrete Completed