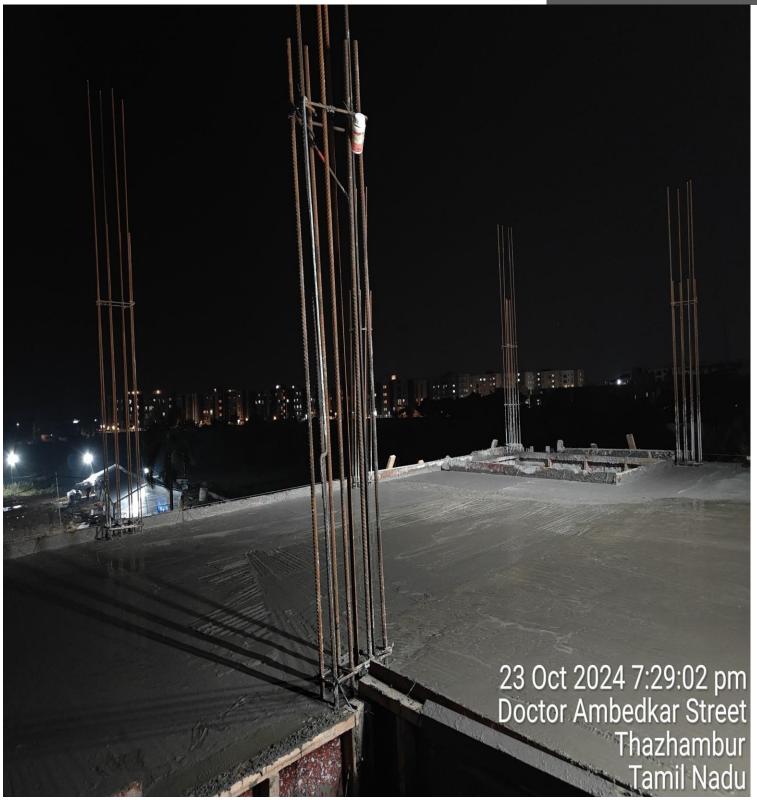

Villa No 20 GF Roof Slab Concrete Completed

Villa No 20 FF Roof Slab shuttering work in Progress

Villa No 16 FF Roof Slab shuttering and Reinforcement work in Progress

Villa no 17 Footing concrete work completed

Villa no 11 Plinth beam concrete completed

Villa No 16 FF Roof Slab Concrete Completed

Villa No 16 Terrace Floor slab shuttering work in progress

Villa No 16 Ground Floor Block work in Progress

Villa No 20 FF Roof Concrete Completed