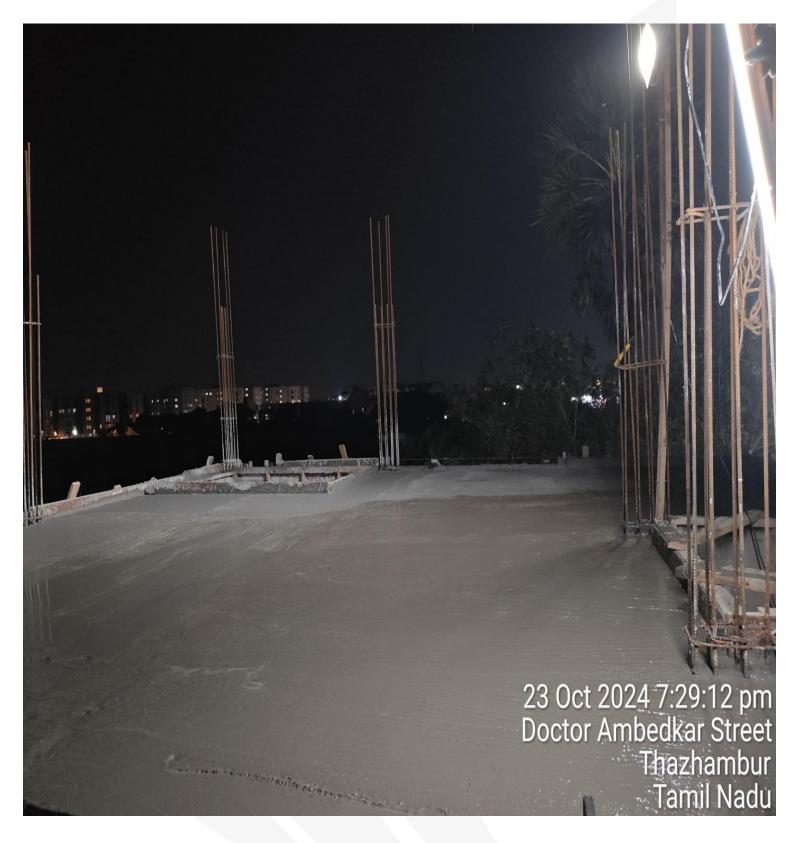

Villa No 20 GF Roof Slab Concrete Completed

Villa No 20 FF Roof Slab shuttering work in Progress

Villa No 16 FF Roof Slab shuttering and Reinforcement work in Progress

Villa no 17 Footing concrete work completed

Villa no 11 Plinth beam concrete completed

Villa No 16 FF Roof Slab Concrete Completed

Villa No 16 Terrace Floor slab shuttering work in progress

Villa No 16 Ground Floor Block work in Progress

Villa No 20 FF Roof Concrete Completed