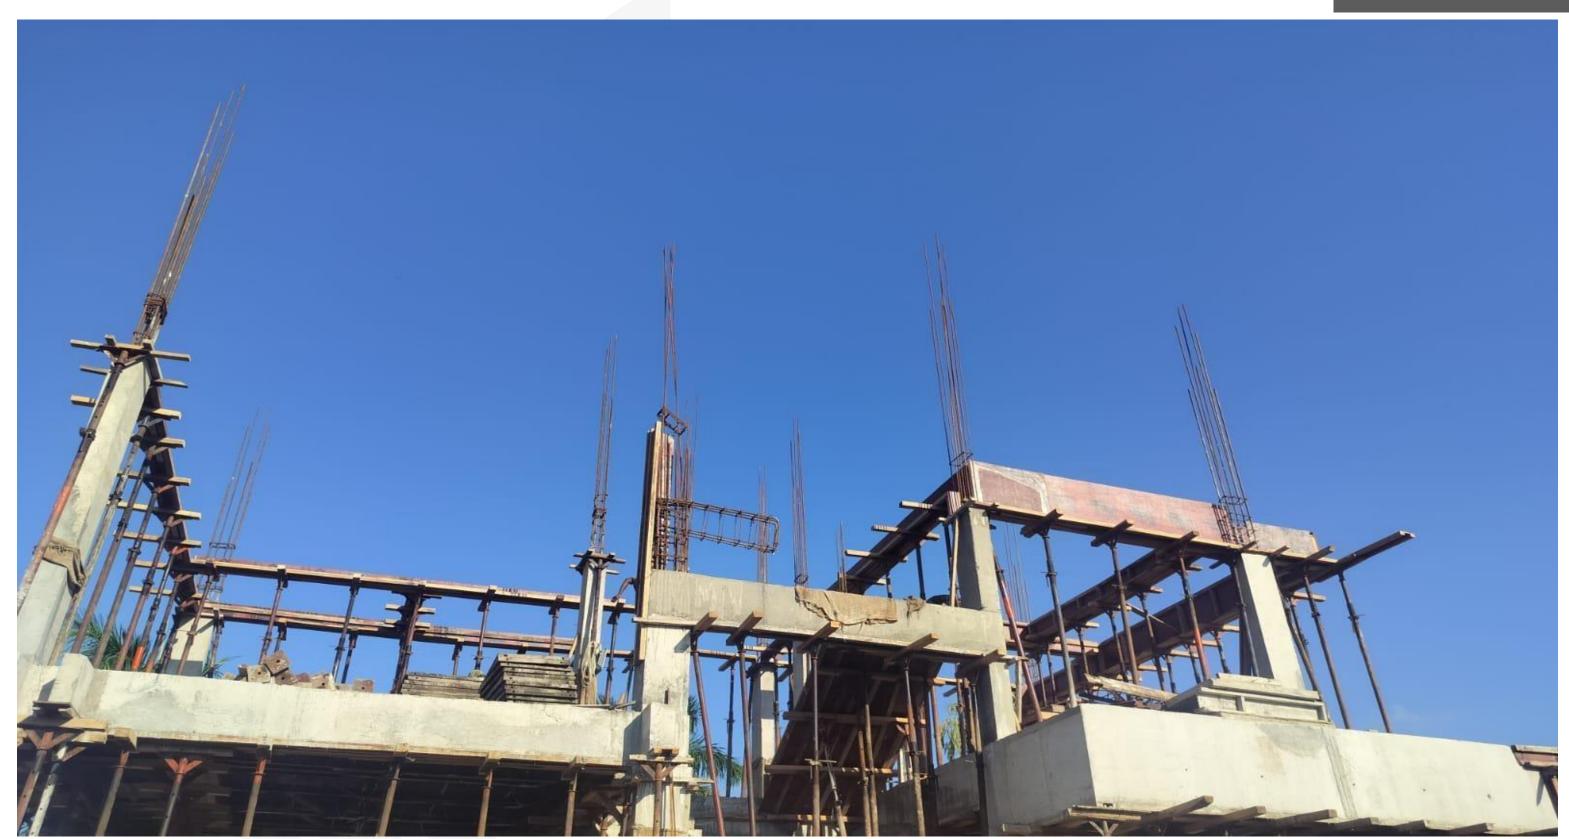

Villa no 11 Plinth beam concrete completed

Villa No 16 FF Roof Slab Concrete Completed

Villa No 16 Terrace Floor slab shuttering work in progress

Villa No 16 Ground Floor Block work in Progress

Villa No 20 FF Roof Concrete Completed