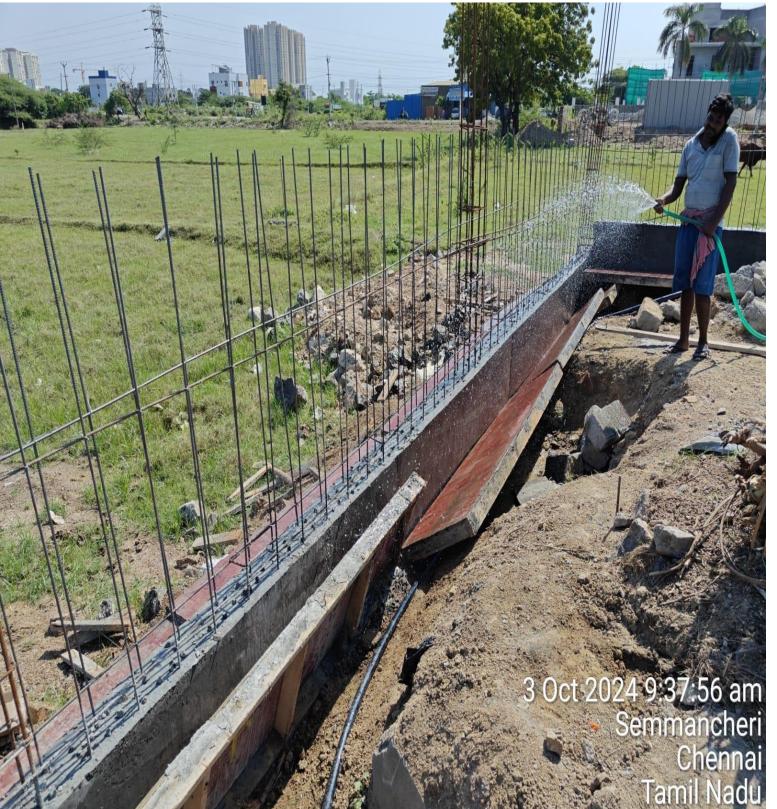

Compound wall - RCC Wall concrete work in Progress

Well Slush Cleaning work in Progress

Villa No.03 Earthwork Excavation completed

Villa No.12 Pedestal Column Shuttering & Concrete Completed

Villa No.13 Footing concrete completed