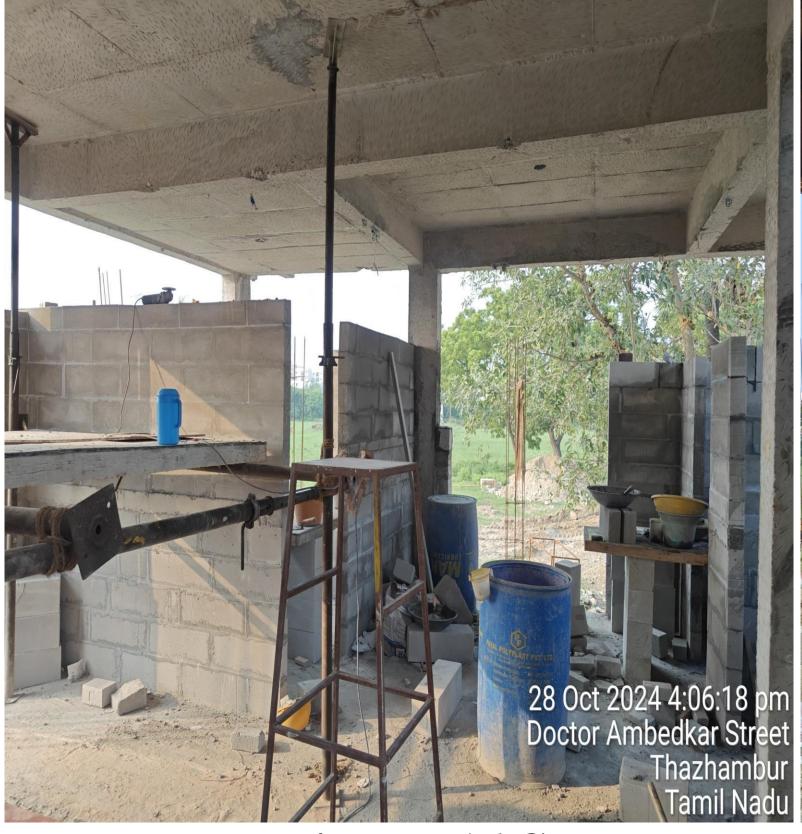

Villa no 11 Plinth beam concrete completed

Villa No 16 FF Roof Slab Concrete Completed

Villa No 16 Terrace Floor slab shuttering work in progress

Villa No 16 Ground Floor Block work in Progress

Villa No 20 FF Roof Concrete Completed

Villa No 15 All Footing Concrete Completed

Villa no 9 All Footing Concrete Work Completed

Villa No 6 and 11 Below GF level Block work in progress

Thank you!