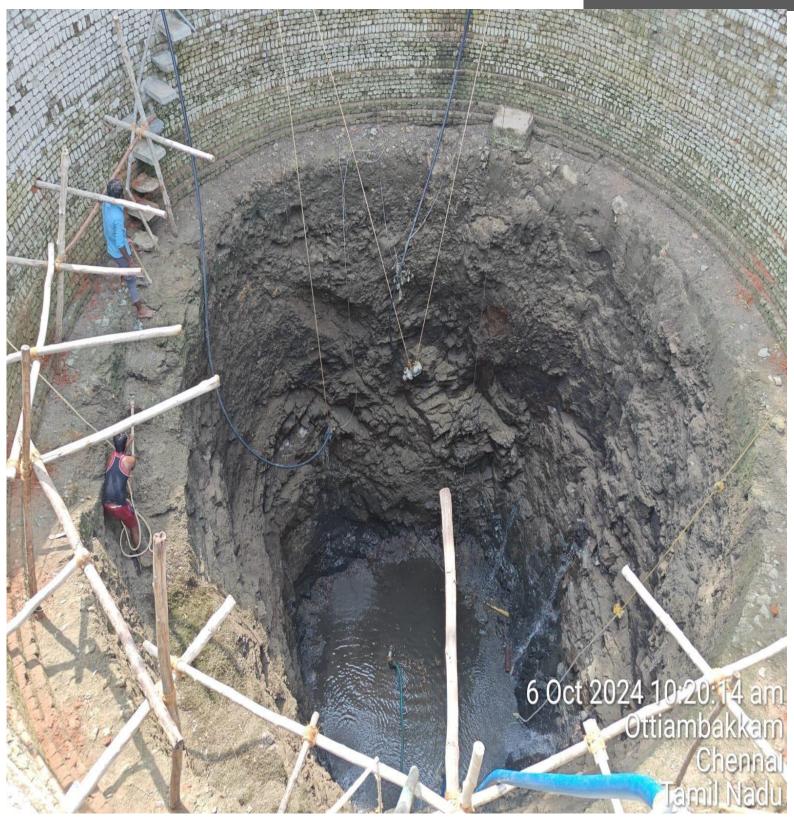

Compound wall - RCC Wall concrete work in Progress

Well Slush Cleaning work in Progress

Villa No.03 Earthwork Excavation completed

Villa No.12 Pedestal Column Shuttering & Concrete Completed

Villa No.13 Footing concrete completed