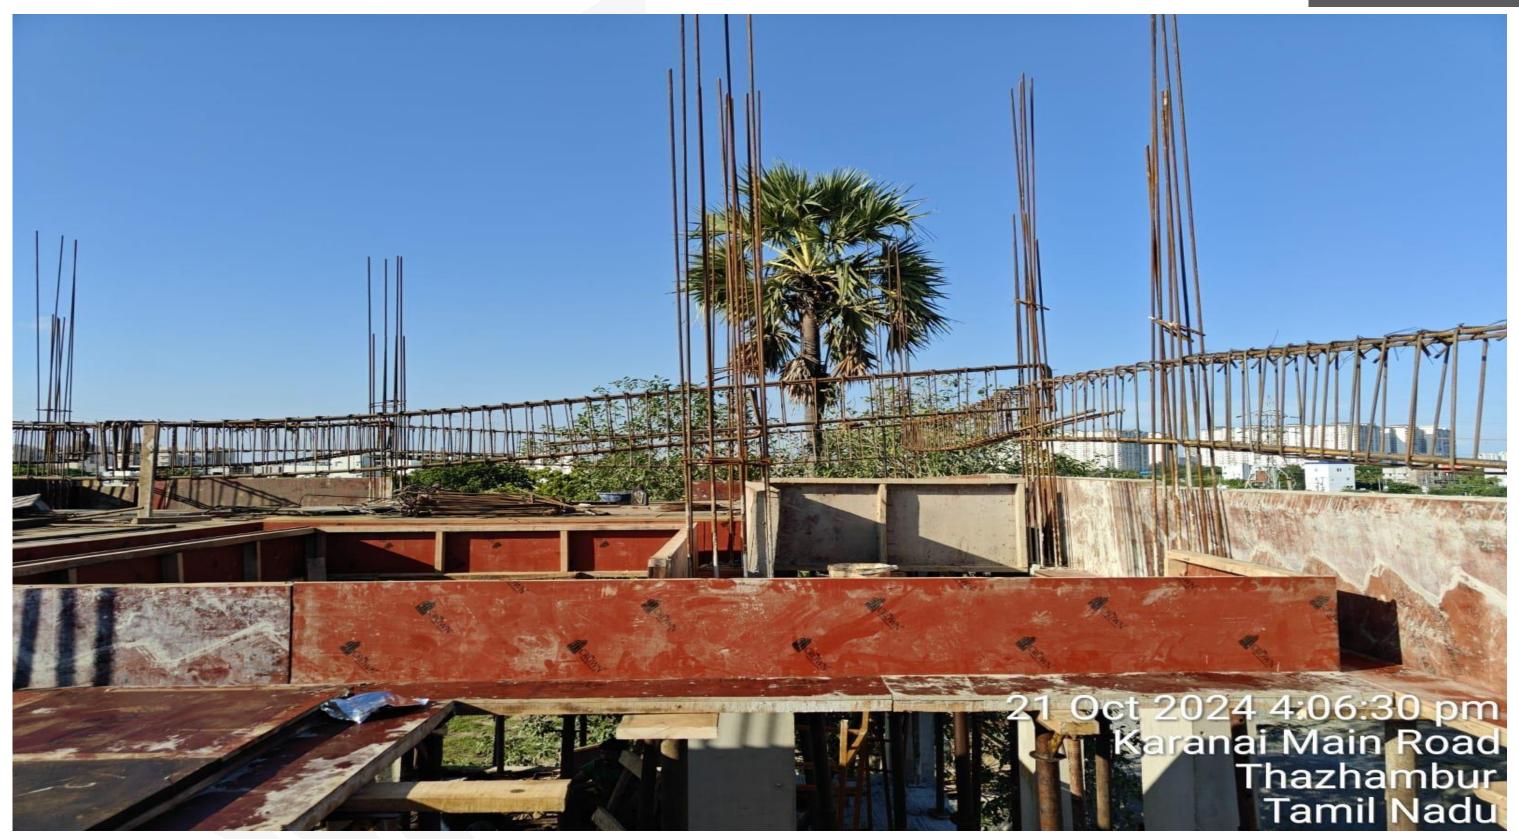

Villa no 11 Plinth beam concrete completed

Villa No 16 FF Roof Slab Concrete Completed

Villa No 16 Terrace Floor slab shuttering work in progress

Villa No 16 Ground Floor Block work in Progress

Villa No 20 FF Roof Concrete Completed