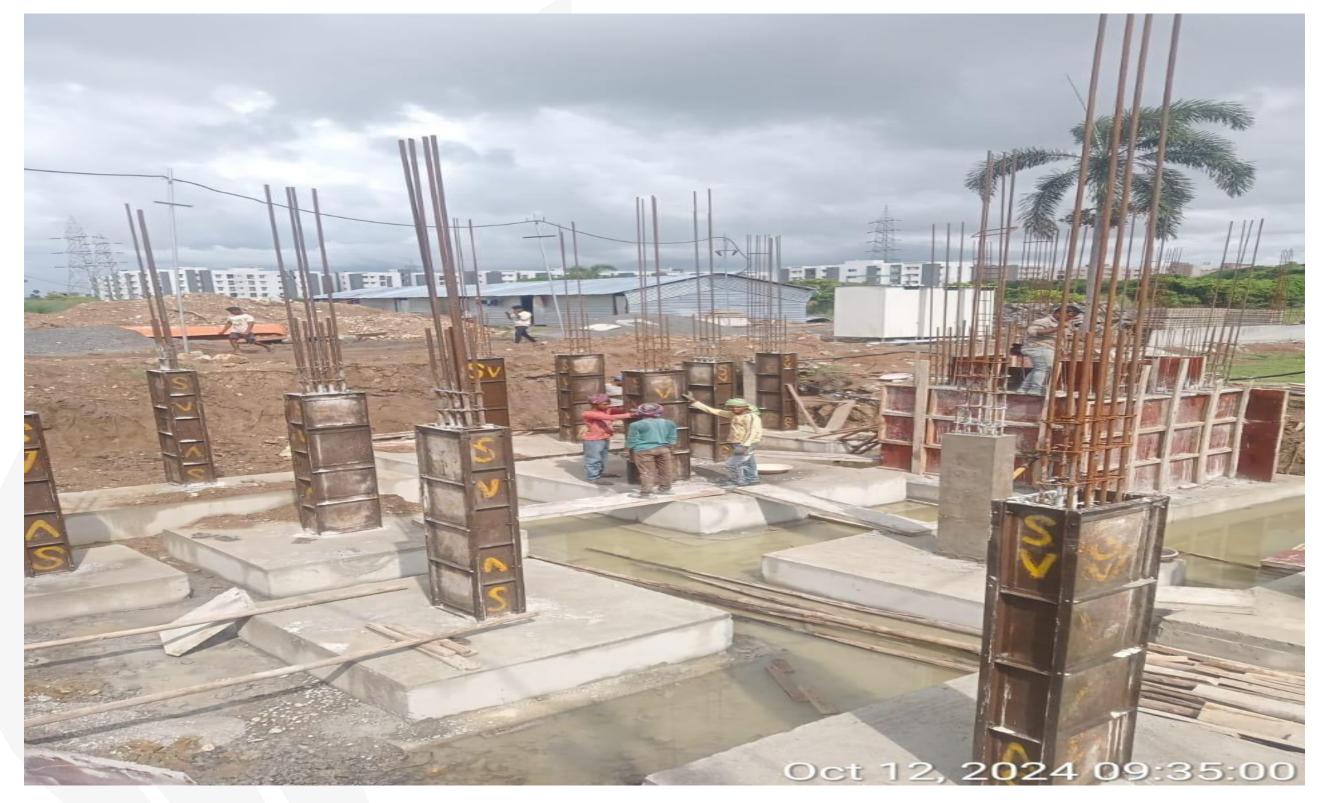

Villa no 15 Earth work Excavation in progress

Villa No.16 GF Roof Slab Reinforcement & Electrical Conduit Pipe Laying work in Progress

Villa No 20 GF Roof Slab Shuttering Completed and Reinforcement work in Progress

Villa No 20 GF Roof Slab Concrete Completed

Villa No 20 FF Roof Slab shuttering work in Progress

Villa No 16 FF Roof Slab shuttering and Reinforcement work in Progress

Villa no 17 Footing concrete work completed