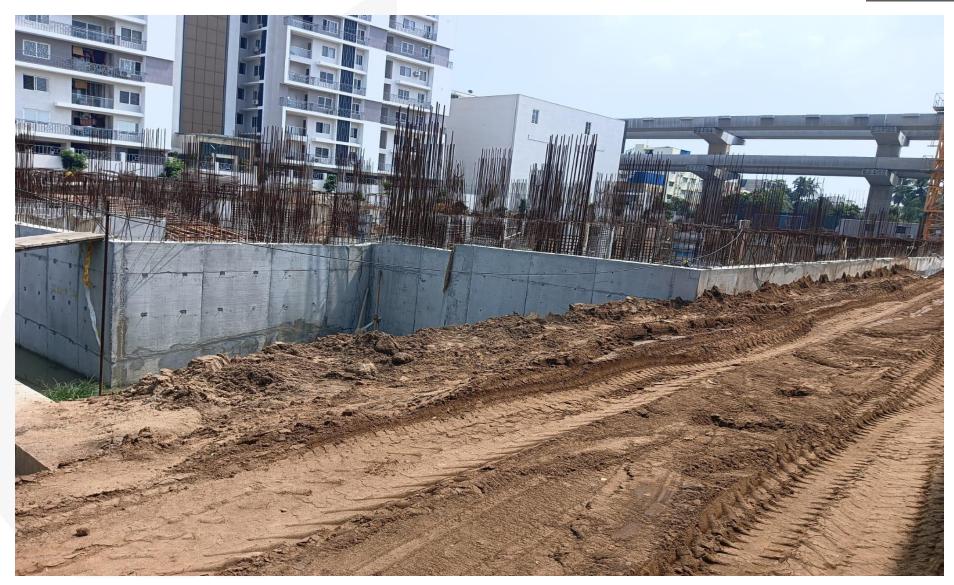

East side retaining wall concrete work completed.

Retaining Wall Waterproofing work completed.

Basement Pour-2 remaining area soil backfilling work in progress.

West side outer soil backfilling work in progress.

East side soil backfilling work in progress.

Pour-3 pile cap head chipping work in progress.

Pour-3 pile integrity test completed.

Pour-1 column curing work in progress.

Pour-3 PCC concreting work completed.