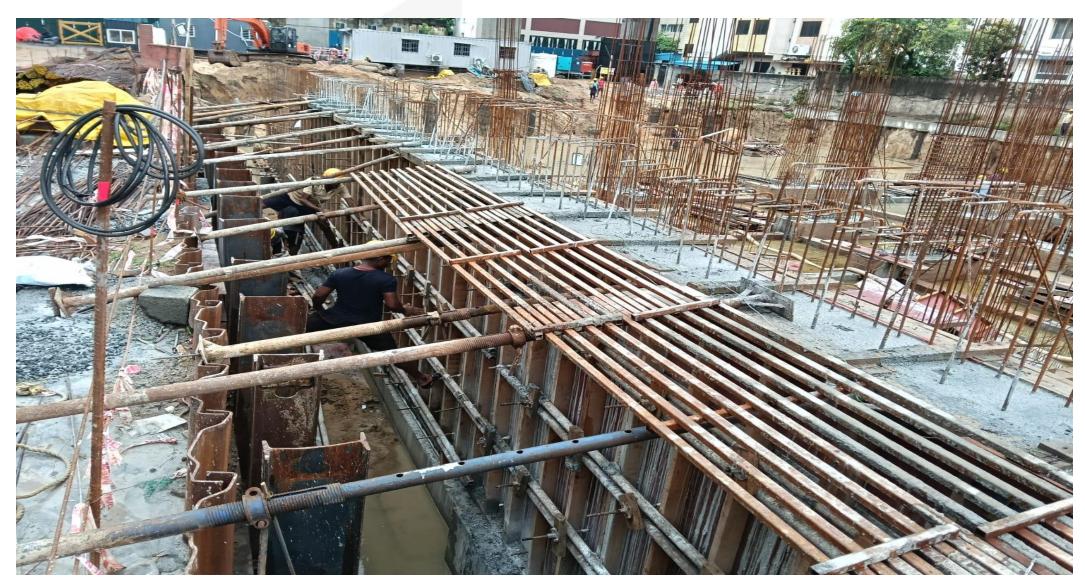

DRA INFINIQUE CONSTRUCTION UPDATES OCTOBER-24

**North Side View** 

East Side View.

South Side View.

North east corner view.

South East corner view.

North West corner view.

T1-Basement pour -02 area Raft concrete work completed.

East side retaining wall concrete work completed.

Retaining Wall Waterproofing work completed.

Basement Pour-2 remaining area soil backfilling work in progress.

West side outer soil backfilling work in progress.