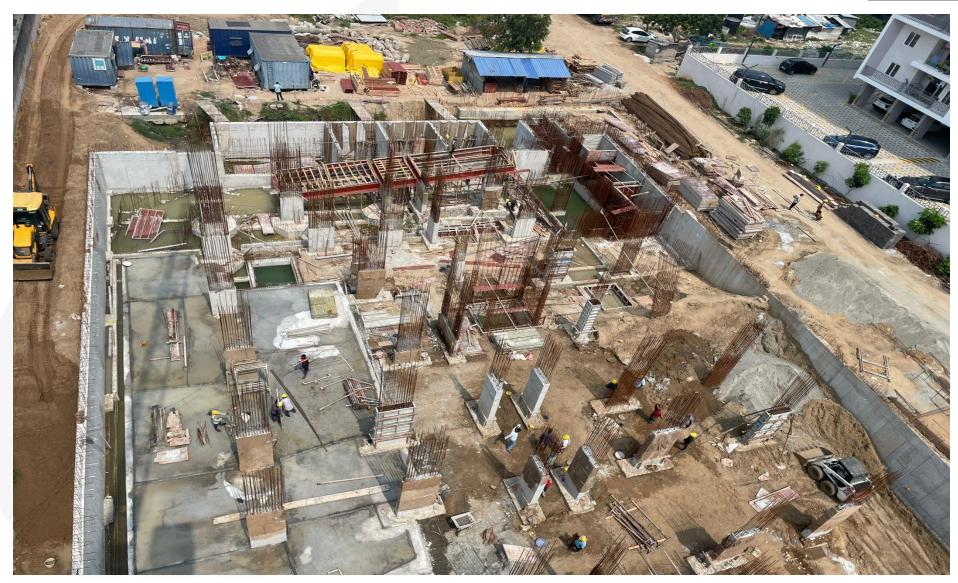

DRA INFINIQUE CONSTRUCTION UPDATES OCTOBER-24

**North Side View** 

East Side View.

South Side View.

North east corner view.

South East corner view.

North West corner view.

T1-Basement pour -02 area Raft concrete work completed.

East side retaining wall concrete work completed.

Retaining Wall Waterproofing work completed.

Basement Pour-2 remaining area soil backfilling work in progress.

West side outer soil backfilling work in progress.

East side soil backfilling work in progress.

Pour-3 pile cap head chipping work in progress.

Pour-3 pile integrity test completed.

Pour-1 column curing work in progress.

Pour-3 PCC concreting work completed.

Basement pour-1 soil compaction work completed.

Basement pour-1 grade slab concreting work completed.

Basement pour-1 grade slab curing work in progress.

West-side retaining wall waterproofing work in progress.