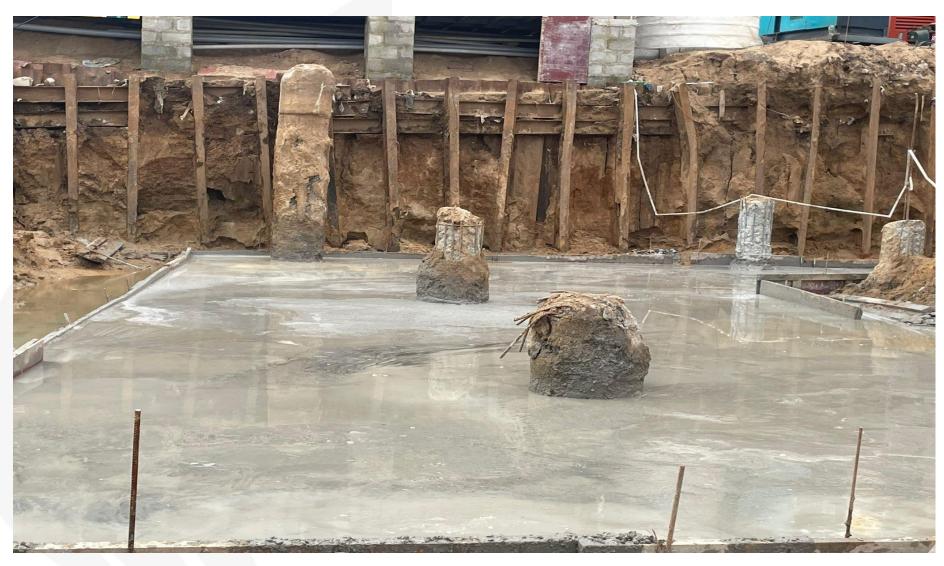

DRA INFINIQUE CONSTRUCTION UPDATES OCTOBER-24

**North Side View** 

East Side View.

South Side View.

North east corner view.

South East corner view.

North West corner view.

T1-Basement pour -02 area Raft concrete work completed.