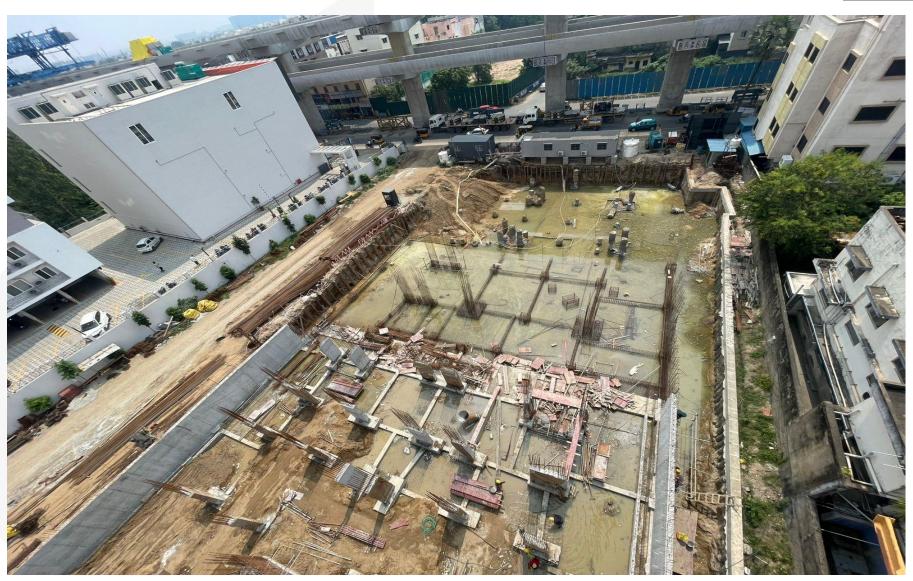

Basement pour-1 soil compaction work completed.

Basement pour-1 grade slab concreting work completed.

Basement pour-1 grade slab curing work in progress.

West-side retaining wall waterproofing work in progress.

Ramp-1 slab shuttering work in progress.

Dewatering work in progress.

Thank you!