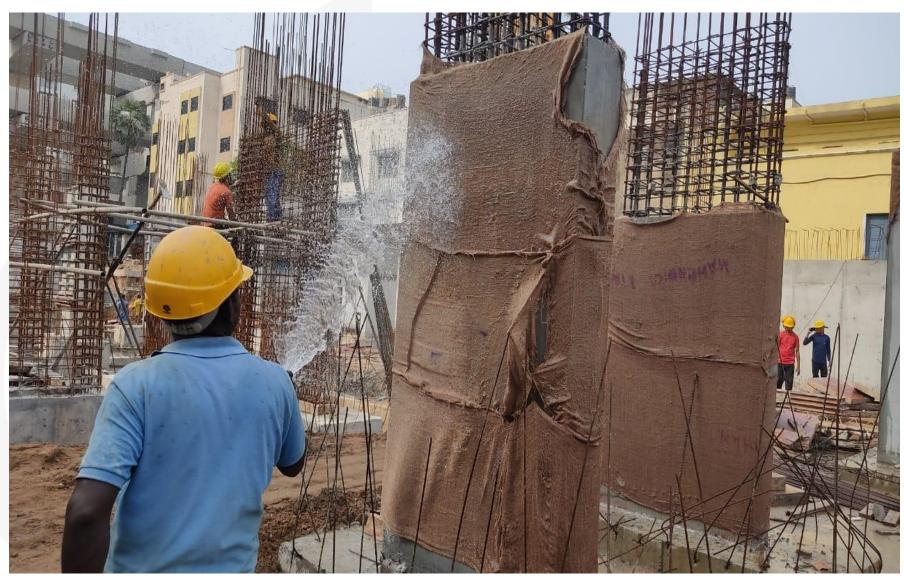

East side soil backfilling work in progress.

Pour-3 pile cap head chipping work in progress.

Pour-3 pile integrity test completed.

Pour-1 column curing work in progress.

Pour-3 PCC concreting work completed.