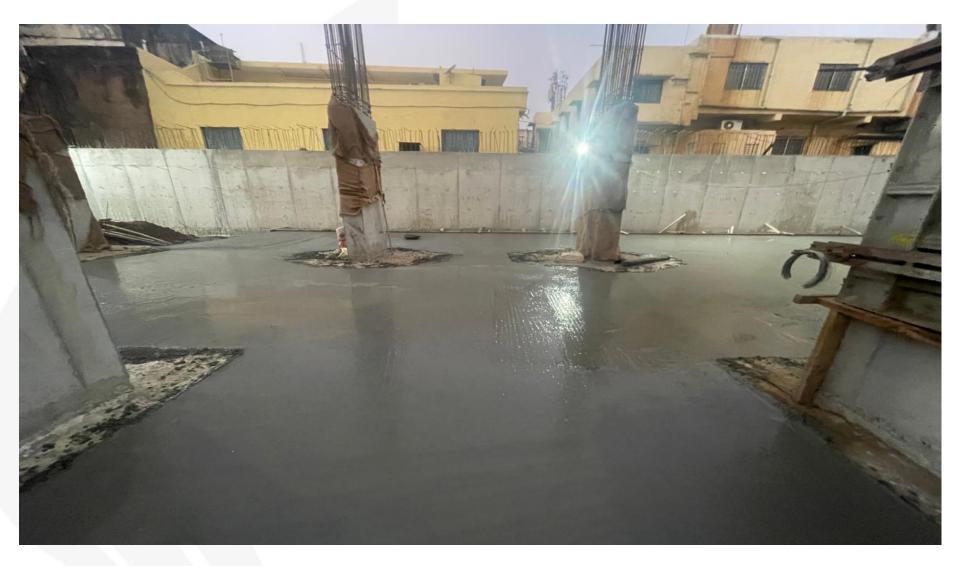

Basement pour-1 soil compaction work completed.

Basement pour-1 grade slab concreting work completed.

Basement pour-1 grade slab curing work in progress.

West-side retaining wall waterproofing work in progress.