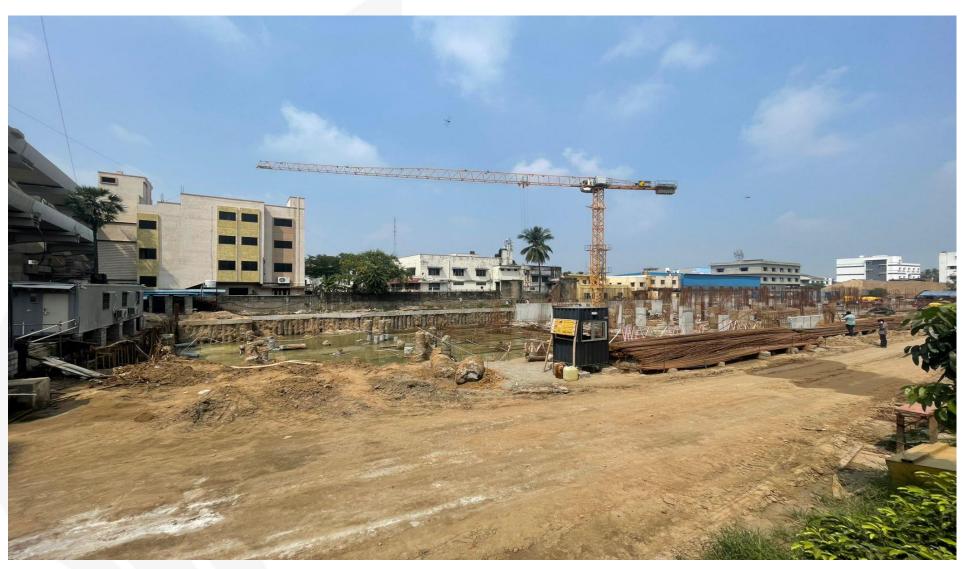

East side soil backfilling work in progress.

Pour-3 pile cap head chipping work in progress.

Pour-3 pile integrity test completed.

Pour-1 column curing work in progress.

Pour-3 PCC concreting work completed.

Basement pour-1 soil compaction work completed.

Basement pour-1 grade slab concreting work completed.

Basement pour-1 grade slab curing work in progress.

West-side retaining wall waterproofing work in progress.