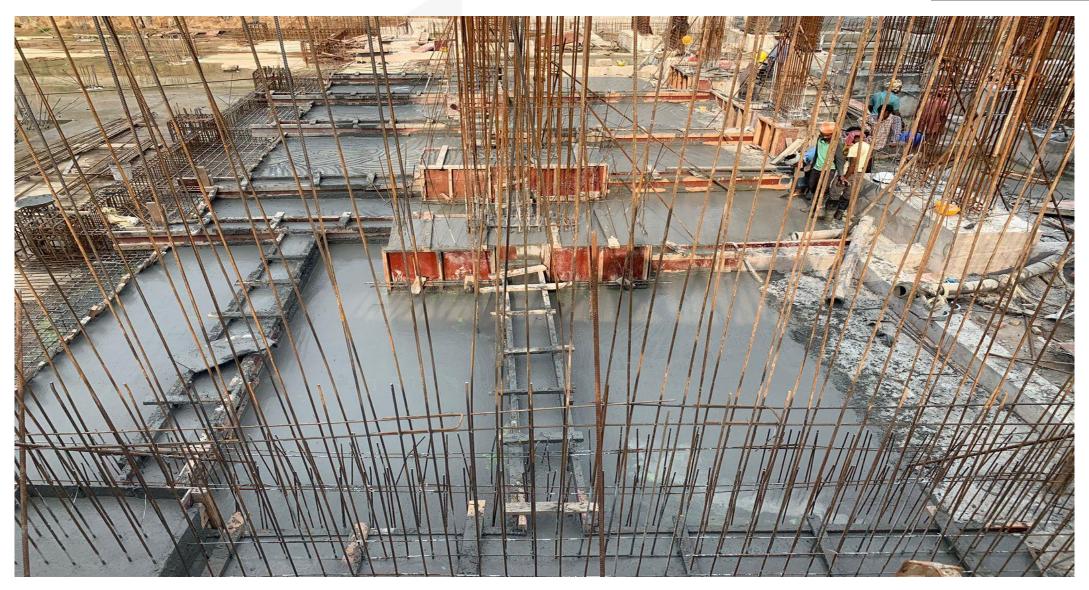

DRA INFINIQUE CONSTRUCTION UPDATES OCTOBER-24

**North Side View** 

East Side View.

South Side View.

North east corner view.

South East corner view.

North West corner view.

T1-Basement pour -02 area Raft concrete work completed.

Basement pour-1 soil compaction work completed.

Basement pour-1 grade slab concreting work completed.

Basement pour-1 grade slab curing work in progress.

West-side retaining wall waterproofing work in progress.