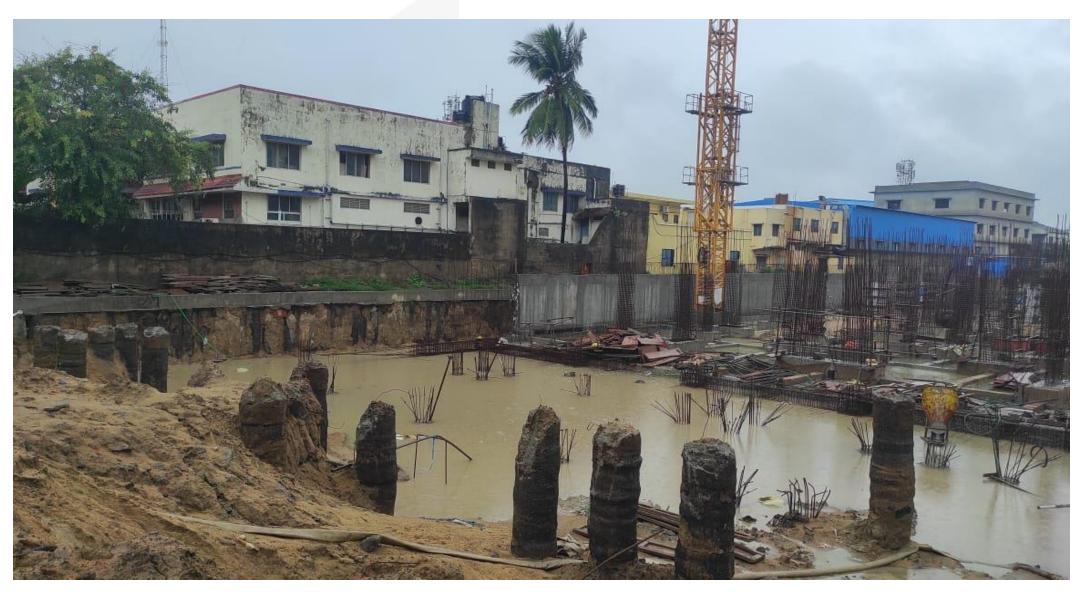

East side soil backfilling work in progress.

Pour-3 pile cap head chipping work in progress.

Pour-3 pile integrity test completed.

Pour-1 column curing work in progress.

Pour-3 PCC concreting work completed.