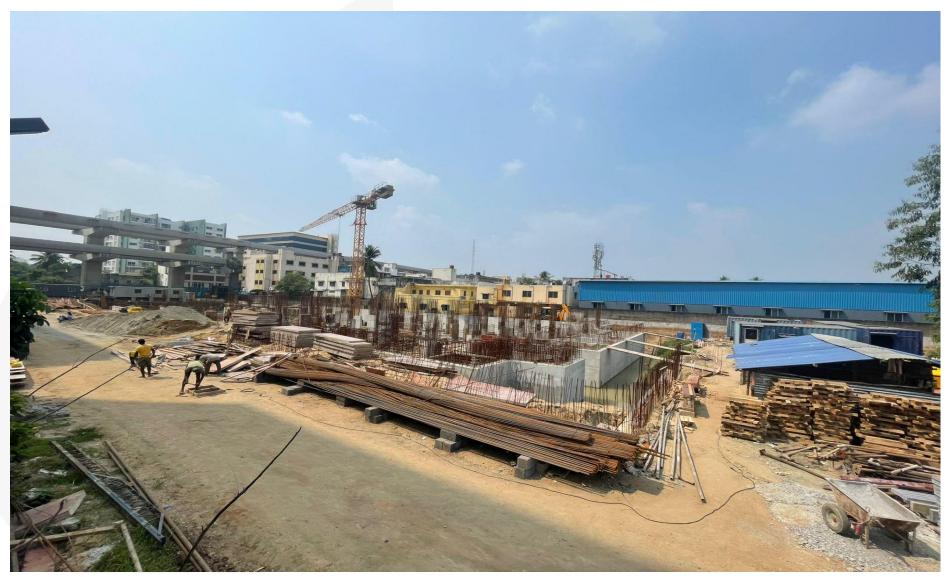

DRA INFINIQUE CONSTRUCTION UPDATES OCTOBER-24

**North Side View** 

East Side View.

South Side View.

North east corner view.

South East corner view.

North West corner view.

T1-Basement pour -02 area Raft concrete work completed.

East side soil backfilling work in progress.

Pour-3 pile cap head chipping work in progress.

Pour-3 pile integrity test completed.

Pour-1 column curing work in progress.

Pour-3 PCC concreting work completed.