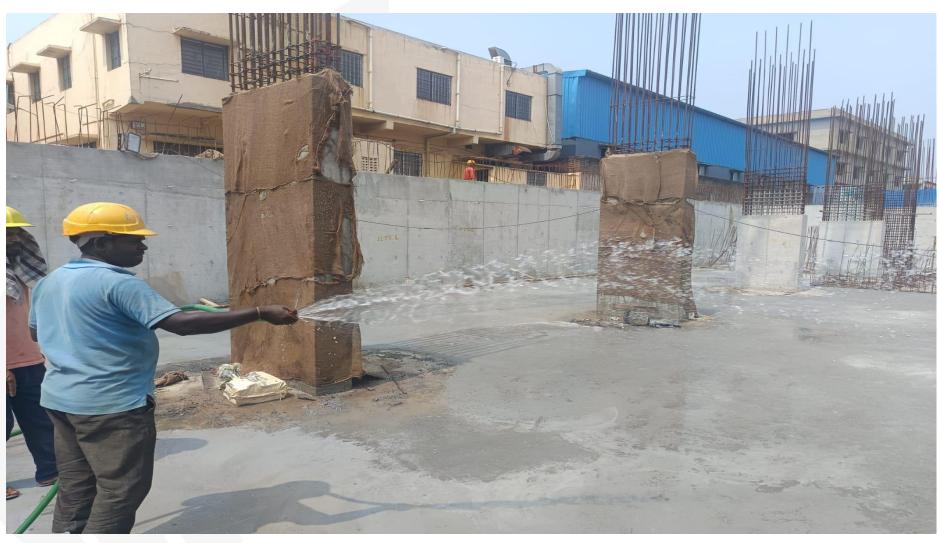

East side soil backfilling work in progress.

Pour-3 pile cap head chipping work in progress.

Pour-3 pile integrity test completed.

Pour-1 column curing work in progress.

Pour-3 PCC concreting work completed.