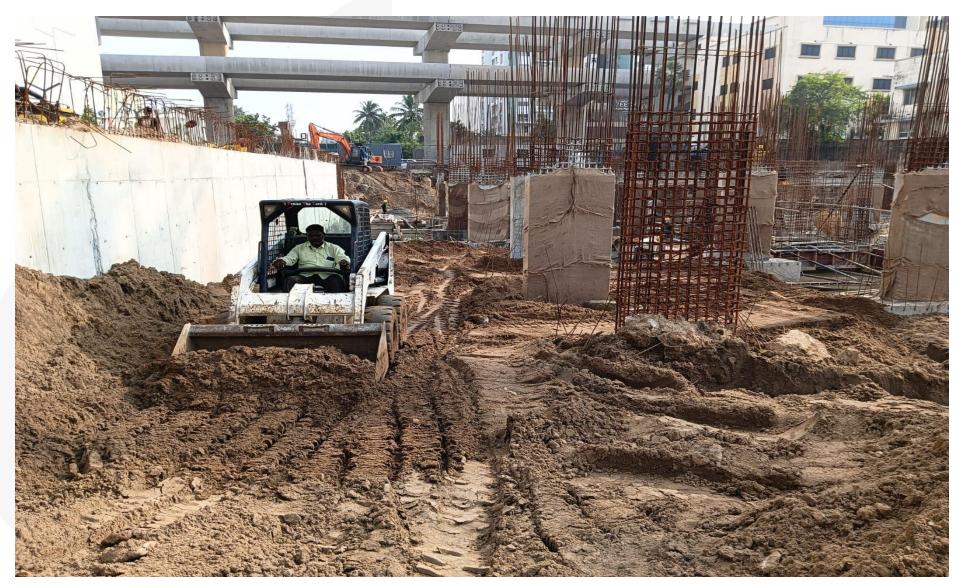

East side soil backfilling work in progress.

Pour-3 pile cap head chipping work in progress.

Pour-3 pile integrity test completed.

Pour-1 column curing work in progress.

Pour-3 PCC concreting work completed.

Basement pour-1 soil compaction work completed.

Basement pour-1 grade slab concreting work completed.

Basement pour-1 grade slab curing work in progress.

West-side retaining wall waterproofing work in progress.