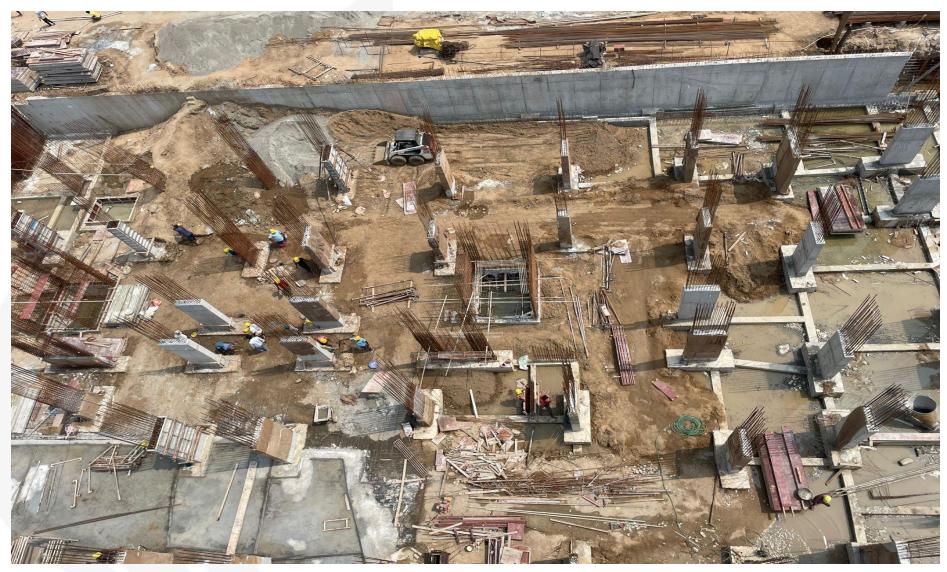

East side soil backfilling work in progress.

Pour-3 pile cap head chipping work in progress.

Pour-3 pile integrity test completed.

Pour-1 column curing work in progress.

Pour-3 PCC concreting work completed.

Basement pour-1 soil compaction work completed.

Basement pour-1 grade slab concreting work completed.

Basement pour-1 grade slab curing work in progress.

West-side retaining wall waterproofing work in progress.

Ramp-1 slab shuttering work in progress.

Dewatering work in progress.

Thank you!