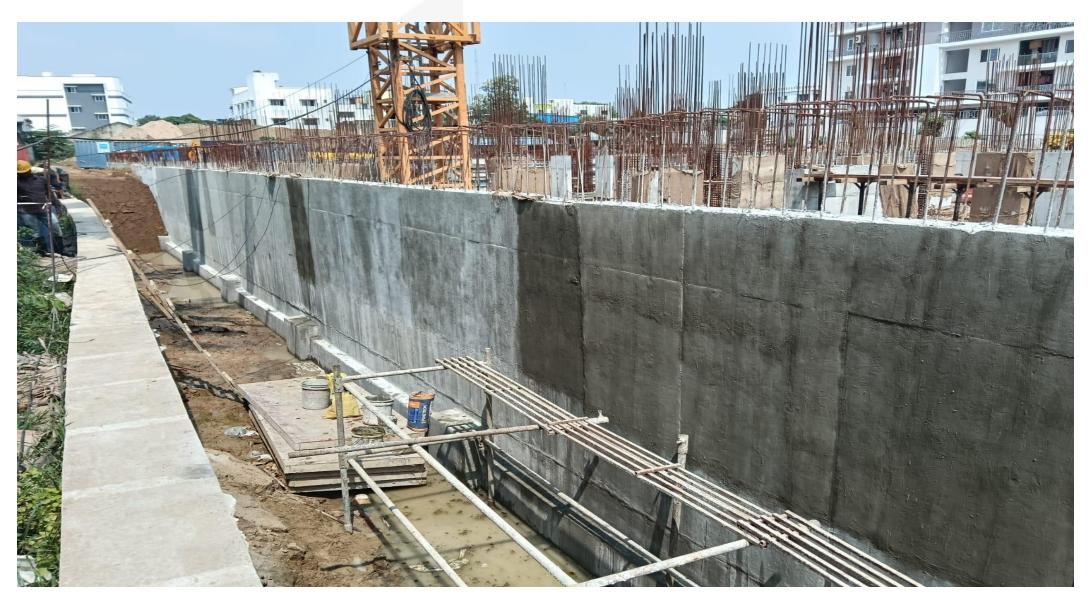

East side retaining wall concrete work completed.

Retaining Wall Waterproofing work completed.

Basement Pour-2 remaining area soil backfilling work in progress.

West side outer soil backfilling work in progress.

Basement pour-1 soil compaction work completed.

Basement pour-1 grade slab concreting work completed.

Basement pour-1 grade slab curing work in progress.

West-side retaining wall waterproofing work in progress.