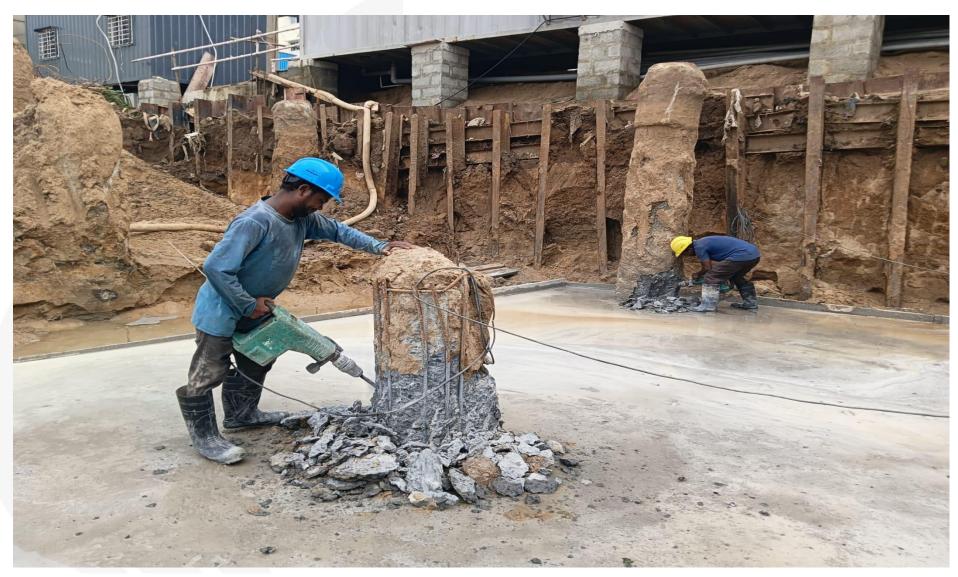

East side soil backfilling work in progress.

Pour-3 pile cap head chipping work in progress.

Pour-3 pile integrity test completed.

Pour-1 column curing work in progress.

Pour-3 PCC concreting work completed.