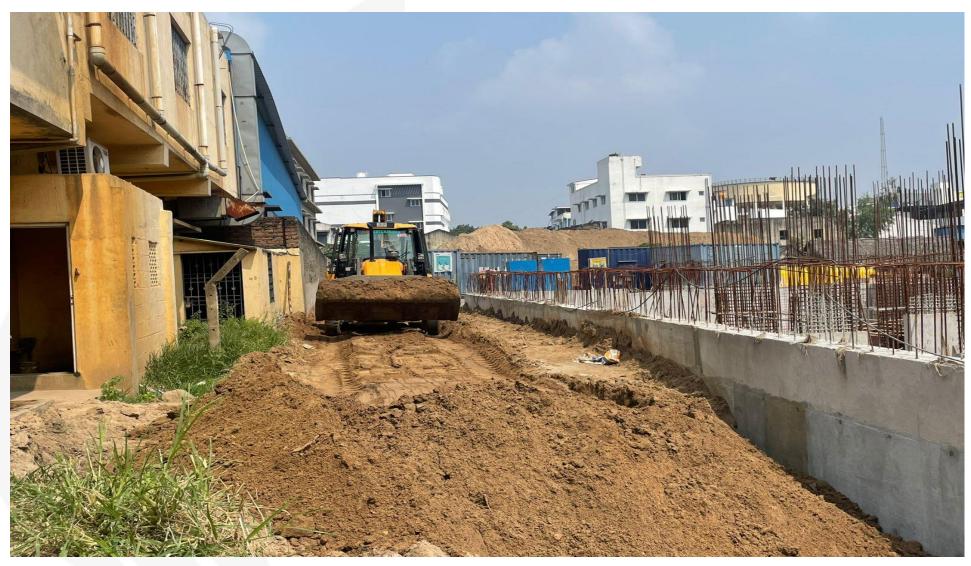

East side retaining wall concrete work completed.

Retaining Wall Waterproofing work completed.

Basement Pour-2 remaining area soil backfilling work in progress.

West side outer soil backfilling work in progress.

East side soil backfilling work in progress.

Pour-3 pile cap head chipping work in progress.

Pour-3 pile integrity test completed.

Pour-1 column curing work in progress.

Pour-3 PCC concreting work completed.