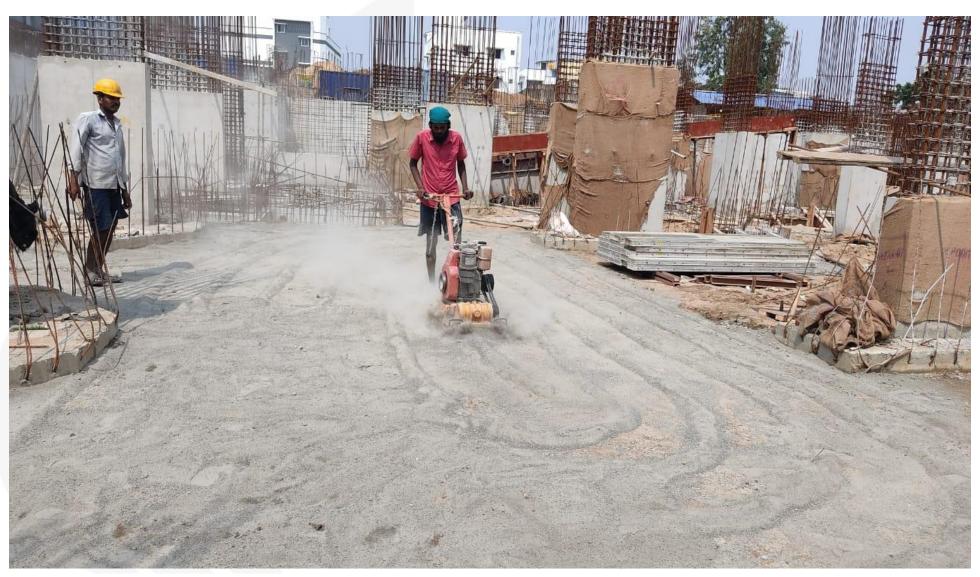

Basement pour-1 soil compaction work completed.

Basement pour-1 grade slab concreting work completed.

Basement pour-1 grade slab curing work in progress.

West-side retaining wall waterproofing work in progress.