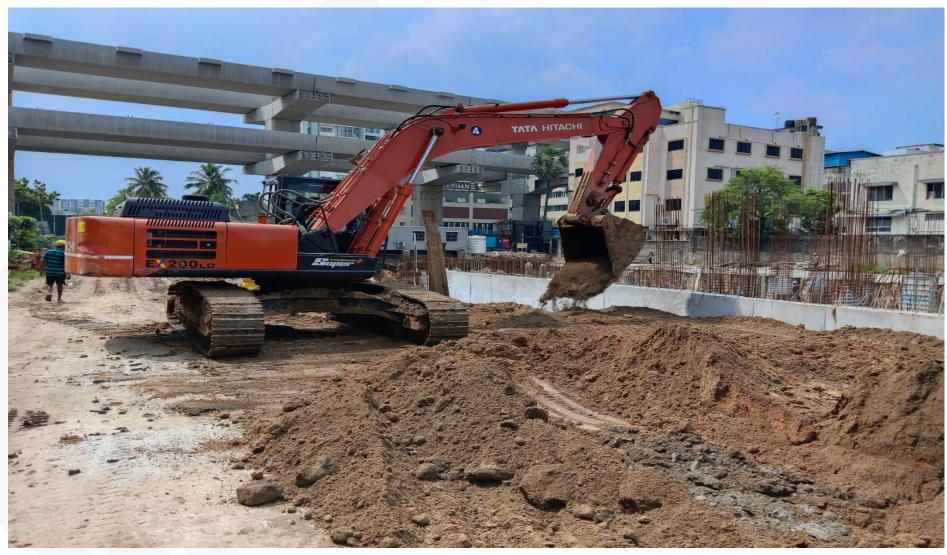

East side soil backfilling work in progress.

Pour-3 pile cap head chipping work in progress.

Pour-3 pile integrity test completed.

Pour-1 column curing work in progress.

Pour-3 PCC concreting work completed.