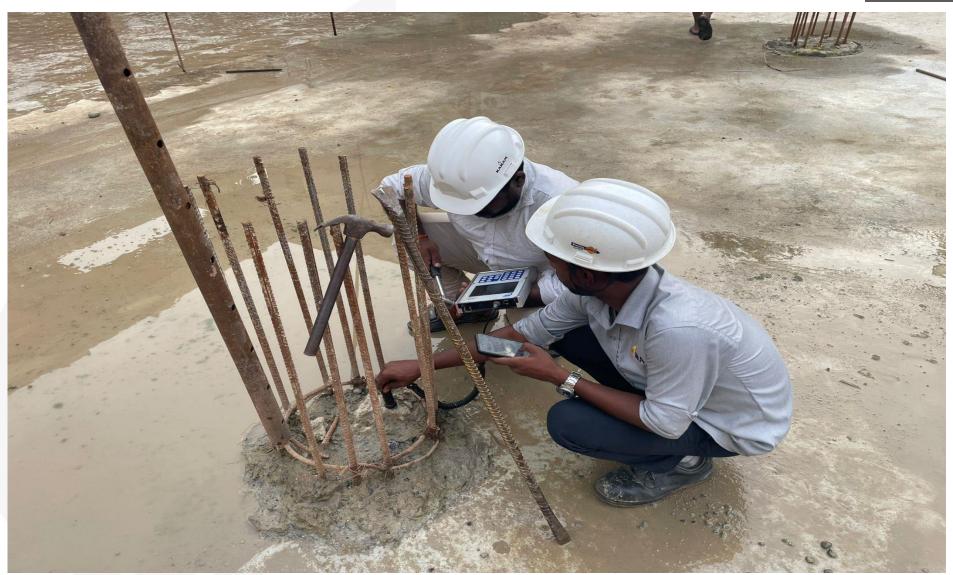

East side soil backfilling work in progress.

Pour-3 pile cap head chipping work in progress.

Pour-3 pile integrity test completed.

Pour-1 column curing work in progress.

Pour-3 PCC concreting work completed.