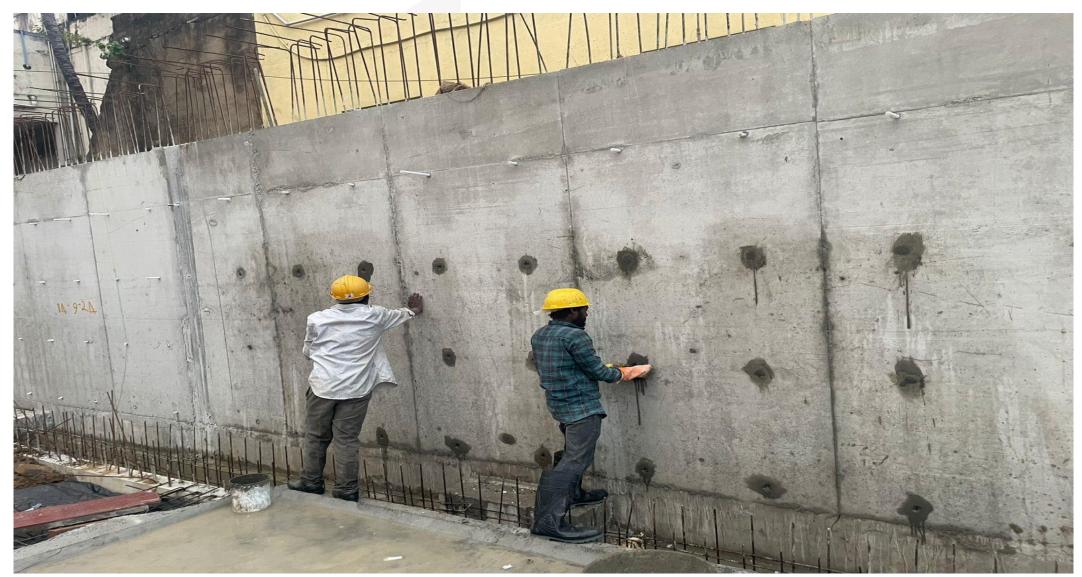

East side retaining wall concrete work completed.

Retaining Wall Waterproofing work completed.

Basement Pour-2 remaining area soil backfilling work in progress.

West side outer soil backfilling work in progress.

Basement pour-1 soil compaction work completed.

Basement pour-1 grade slab concreting work completed.

Basement pour-1 grade slab curing work in progress.

West-side retaining wall waterproofing work in progress.