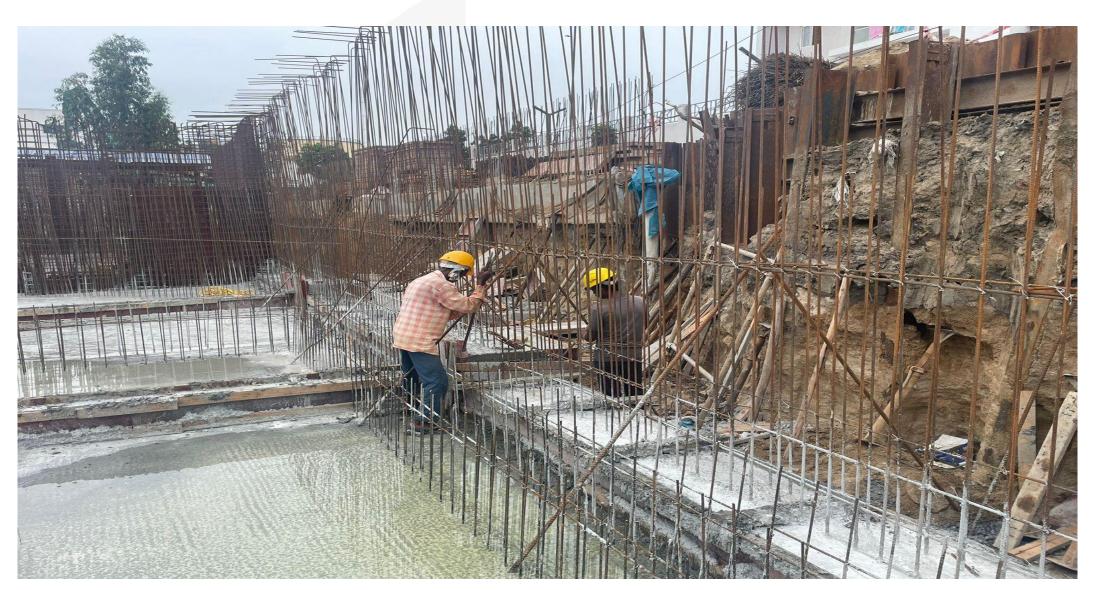

Basement Pour 1 raft slab reinforcement work in progress.

Basement P-02 Pile cap & beam reinforcement work in progress.

Basement P-01 UG Sump around area wall reinforcement work in progress.

Basement P-01 Raft Pile cap & beam shuttering work in progress.

Pour-02 & 03 pile integrity test work completed.

Pour-02 Raft, pile cap & beam reinforcement work in progress.

Pour-02 area shuttering work in progress.

Pour-01 area column reinforcement work in progress.