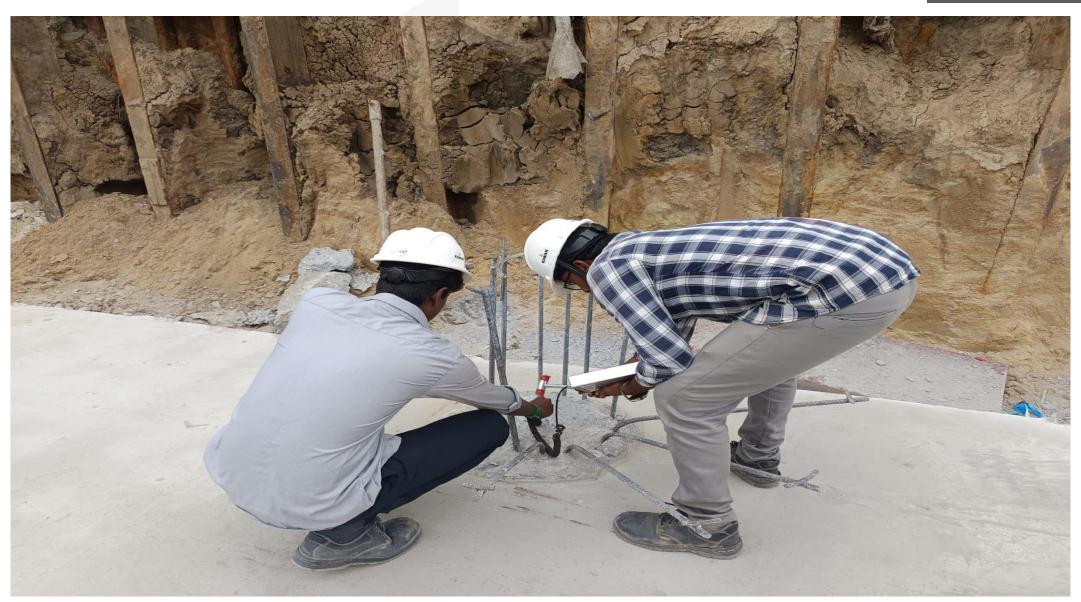

Pour-02 & 03 pile integrity test work completed.

Pour-02 Raft, pile cap & beam reinforcement work in progress.

Pour-02 area shuttering work in progress.

Pour-01 area column reinforcement work in progress.