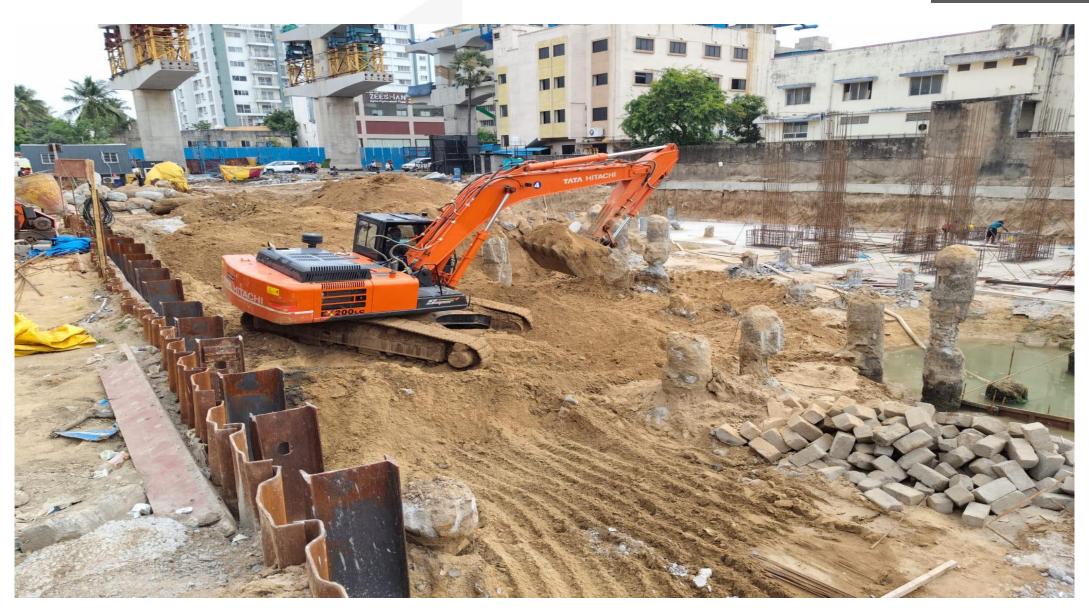

East side retaining wall shuttering work in progress.

Pour - 02 area excavation works.

Pour 02 area levelling & compaction works.

Pour 02 area Anti Termite works completed.

Pour -02 & 03 area PCC completed, pile chipping work in progress.

Sheet pile shoring work completed.

Sales office, foundation work completed.

Thank you!