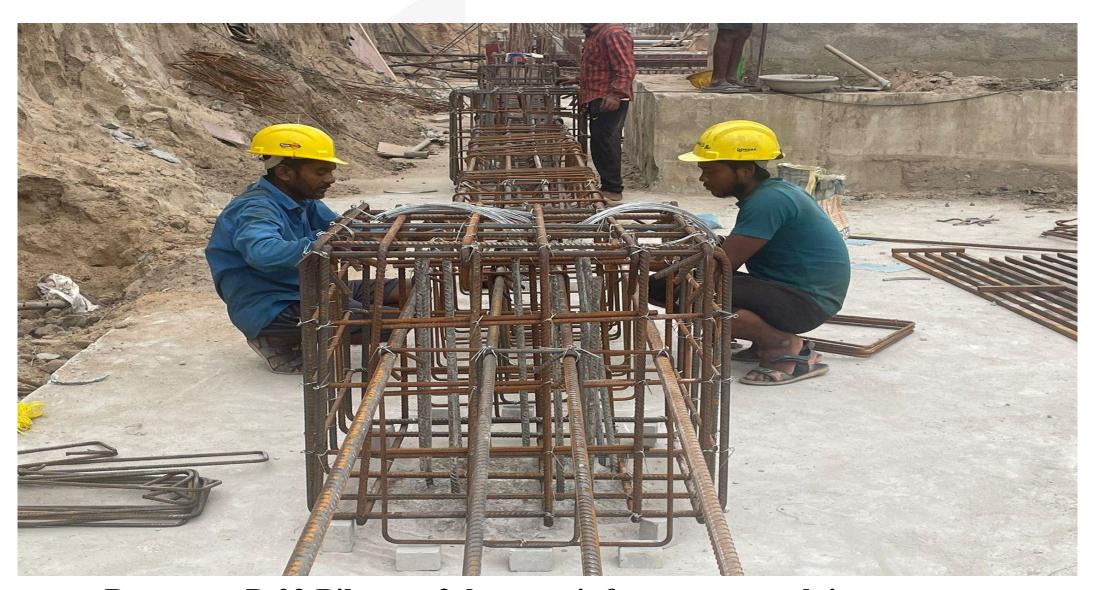

Basement Pour 1 raft slab reinforcement work in progress.

Basement P-02 Pile cap & beam reinforcement work in progress.

Basement P-01 UG Sump around area wall reinforcement work in progress.

Basement P-01 Raft Pile cap & beam shuttering work in progress.

Pour-02 & 03 pile integrity test work completed.

Pour-02 Raft, pile cap & beam reinforcement work in progress.

Pour-02 area shuttering work in progress.

Pour-01 area column reinforcement work in progress.