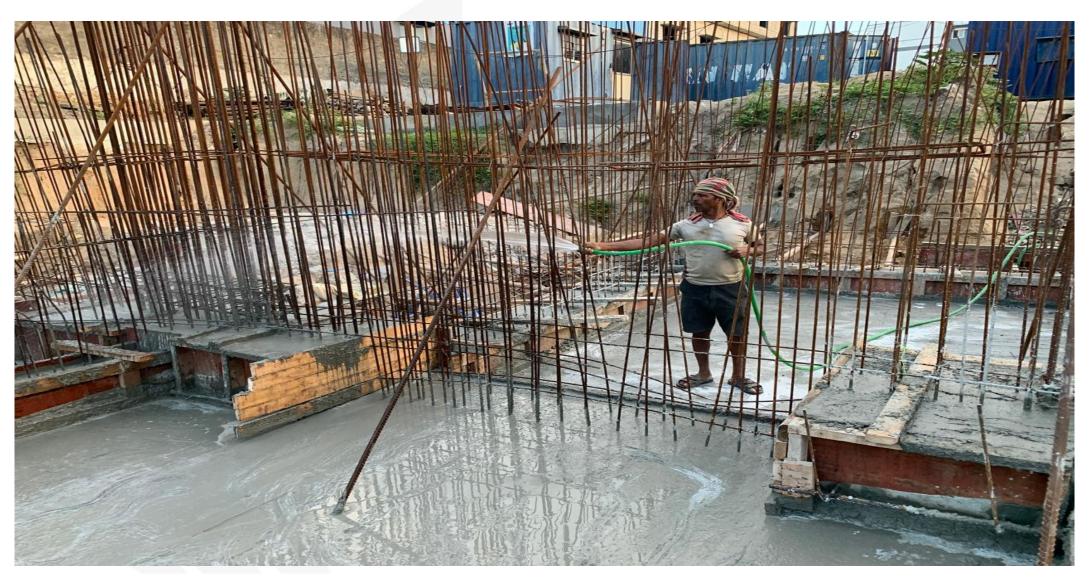

**North Side View** 

**South Side View.** 

North East corner view.

South East corner view.

Basement P-01 UG Sump raft concrete work completed.

Basement P-01 UG Sump raft slab de-shuttering work completed.

Basement P-01 UG Sump raft slab curing work in progress.