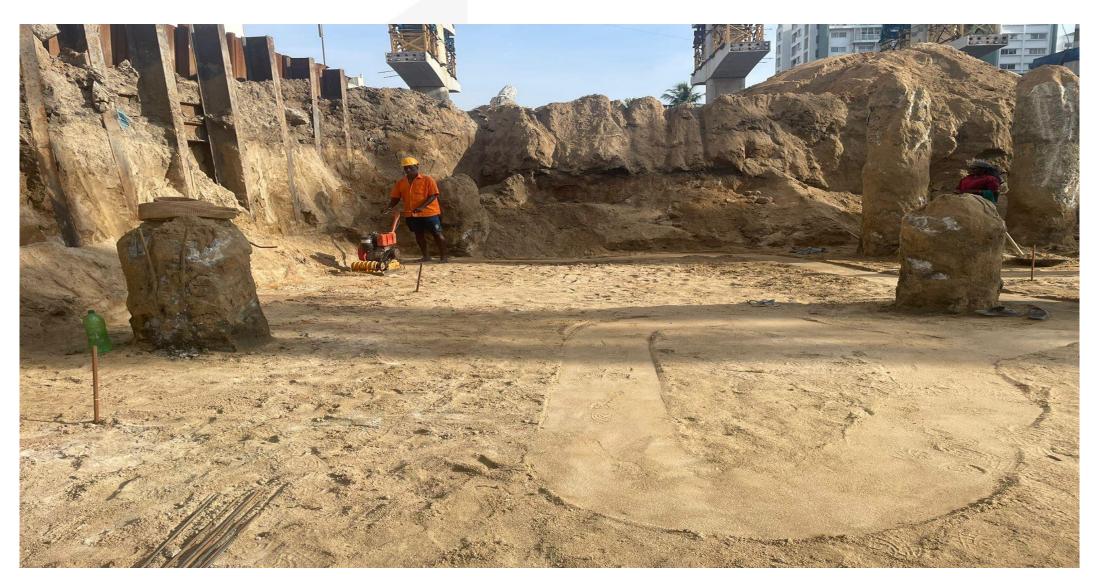

East side retaining wall shuttering work in progress.

Pour - 02 area excavation works.

Pour 02 area levelling & compaction works.

Pour 02 area Anti Termite works completed.

Pour -02 & 03 area PCC completed, pile chipping work in progress.

Pour-02 & 03 pile integrity test work completed.

Pour-02 Raft, pile cap & beam reinforcement work in progress.

Pour-02 area shuttering work in progress.

Pour-01 area column reinforcement work in progress.