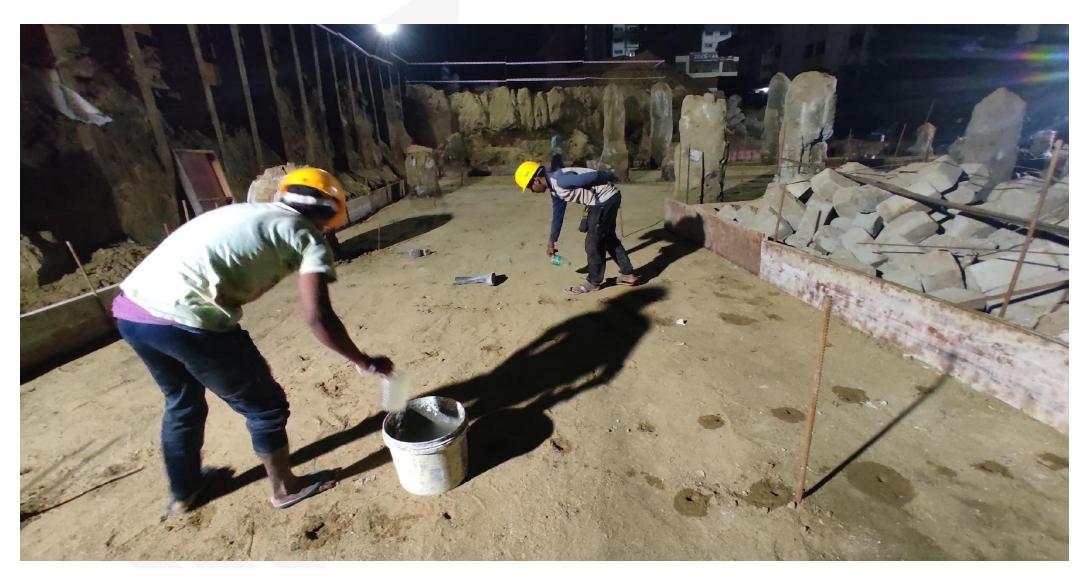

East side retaining wall shuttering work in progress.

Pour - 02 area excavation works.

Pour 02 area levelling & compaction works.

Pour 02 area Anti Termite works completed.

Pour -02 & 03 area PCC completed, pile chipping work in progress.

Pour-02 & 03 pile integrity test work completed.

Pour-02 Raft, pile cap & beam reinforcement work in progress.

Pour-02 area shuttering work in progress.

Pour-01 area column reinforcement work in progress.