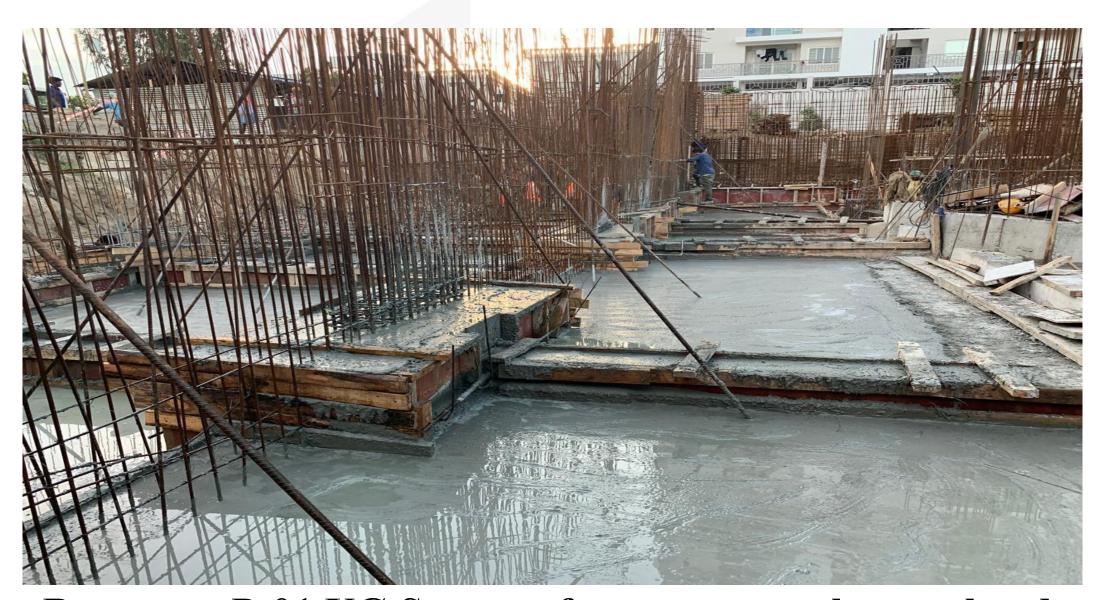

**North Side View** 

**South Side View.** 

North East corner view.

South East corner view.

Basement P-01 UG Sump raft concrete work completed.

Basement P-01 UG Sump raft slab de-shuttering work completed.

Basement P-01 UG Sump raft slab curing work in progress.