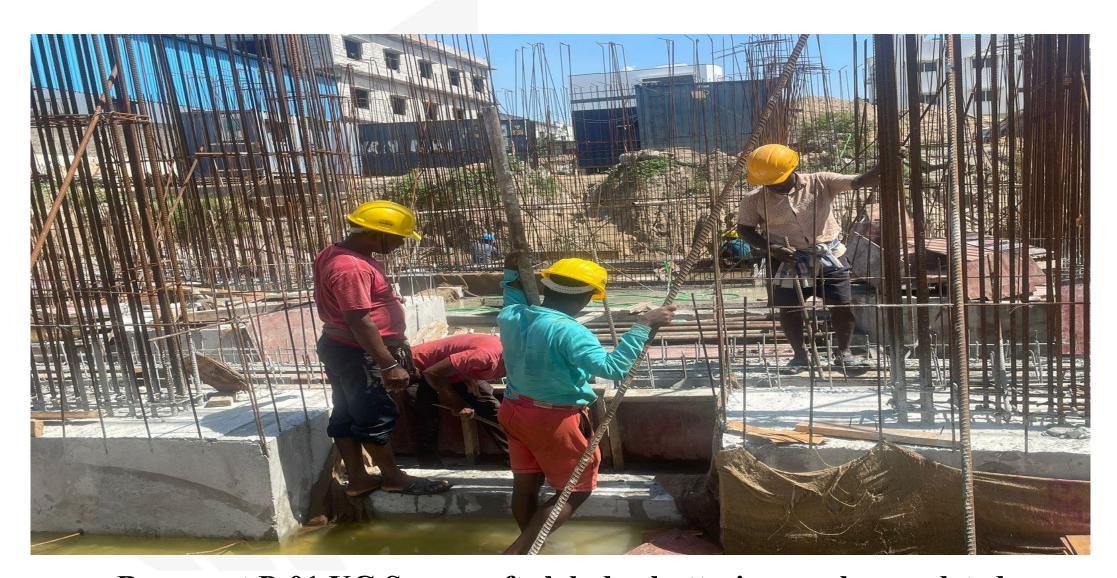

Basement Pour 1 raft slab reinforcement work in progress.

Basement P-02 Pile cap & beam reinforcement work in progress.

Basement P-01 UG Sump around area wall reinforcement work in progress.

Basement P-01 Raft Pile cap & beam shuttering work in progress.