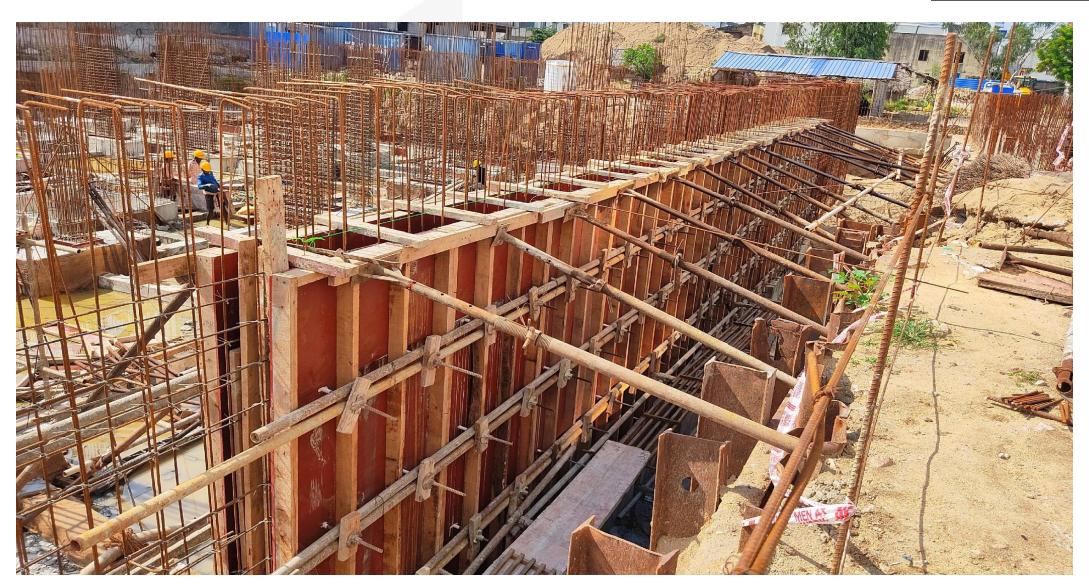

Basement Pour 1 raft slab reinforcement work in progress.

Basement P-02 Pile cap & beam reinforcement work in progress.

Basement P-01 UG Sump around area wall reinforcement work in progress.

Basement P-01 Raft Pile cap & beam shuttering work in progress.

**Basement P-01 Raft Concrete work completed.** 

Basement P-01 Raft de-shuttering work completed.

East side retaining wall starter shuttering work completed.

East side retaining wall starter Concrete work completed.