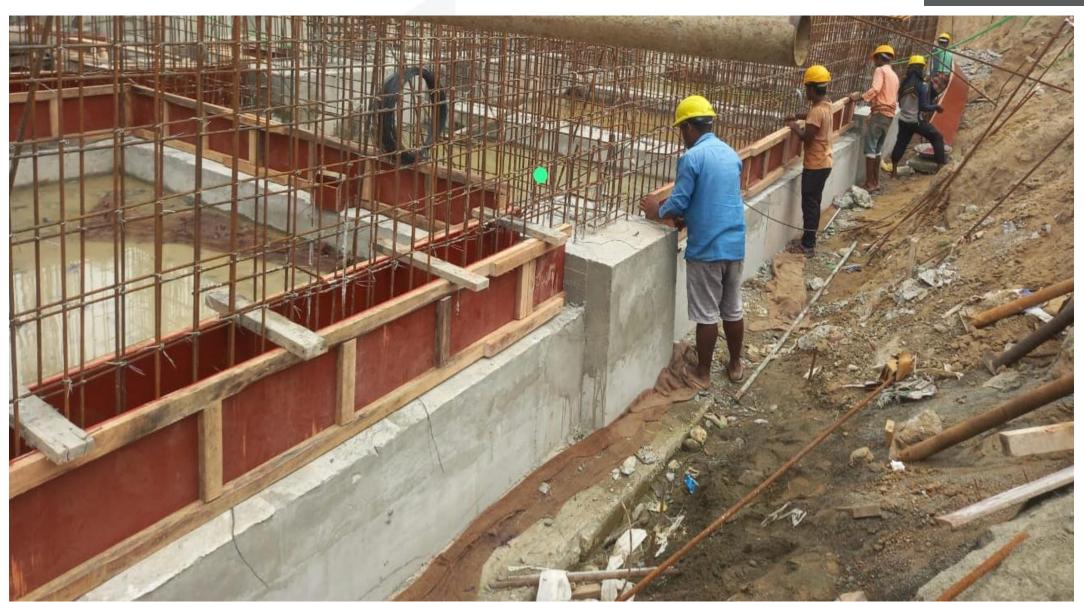

**Basement P-01 Raft Concrete work completed.** 

Basement P-01 Raft de-shuttering work completed.

East side retaining wall starter shuttering work completed.

East side retaining wall starter Concrete work completed.

East side retaining wall shuttering work in progress.

Pour - 02 area excavation works.

Pour 02 area levelling & compaction works.

Pour 02 area Anti Termite works completed.

Pour -02 & 03 area PCC completed, pile chipping work in progress.