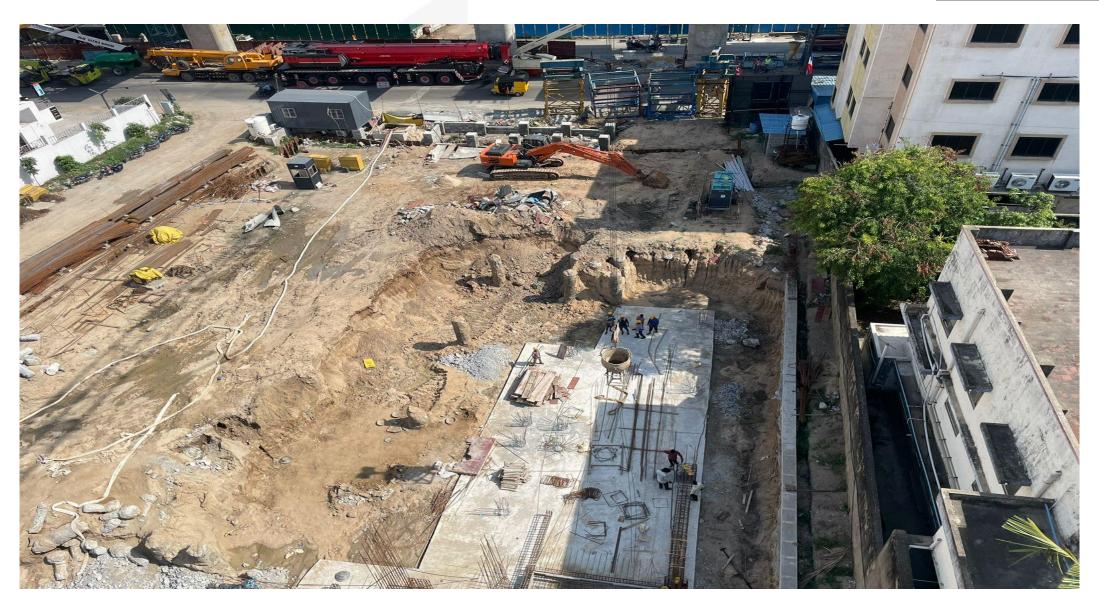

East side retaining wall shuttering work in progress.

Pour - 02 area excavation works.

Pour 02 area levelling & compaction works.

Pour 02 area Anti Termite works completed.

Pour -02 & 03 area PCC completed, pile chipping work in progress.

Pour-02 & 03 pile integrity test work completed.

Pour-02 Raft, pile cap & beam reinforcement work in progress.

Pour-02 area shuttering work in progress.

Pour-01 area column reinforcement work in progress.