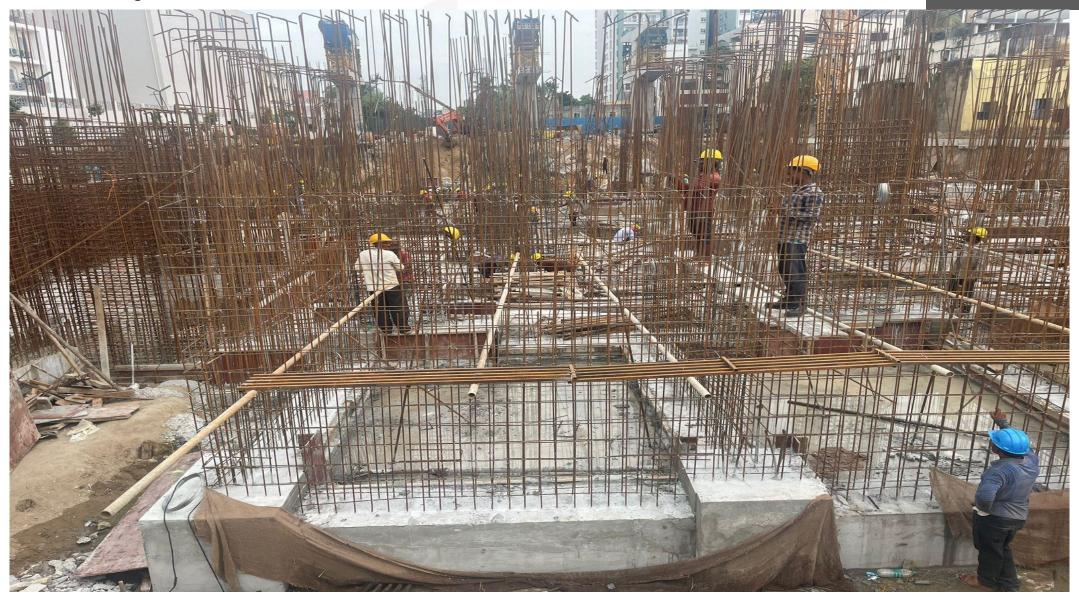

**Basement P-01 Raft Concrete work completed.** 

Basement P-01 Raft de-shuttering work completed.

East side retaining wall starter shuttering work completed.

East side retaining wall starter Concrete work completed.

East side retaining wall shuttering work in progress.

Pour - 02 area excavation works.

Pour 02 area levelling & compaction works.

Pour 02 area Anti Termite works completed.

Pour -02 & 03 area PCC completed, pile chipping work in progress.