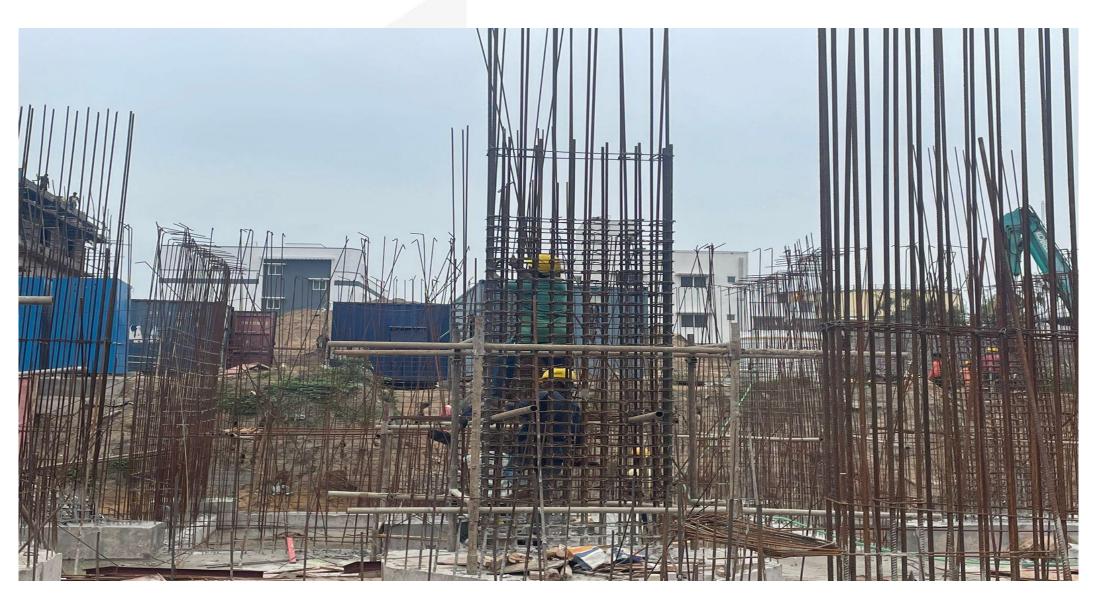

Pour-02 & 03 pile integrity test work completed.

Pour-02 Raft, pile cap & beam reinforcement work in progress.

Pour-02 area shuttering work in progress.

Pour-01 area column reinforcement work in progress.