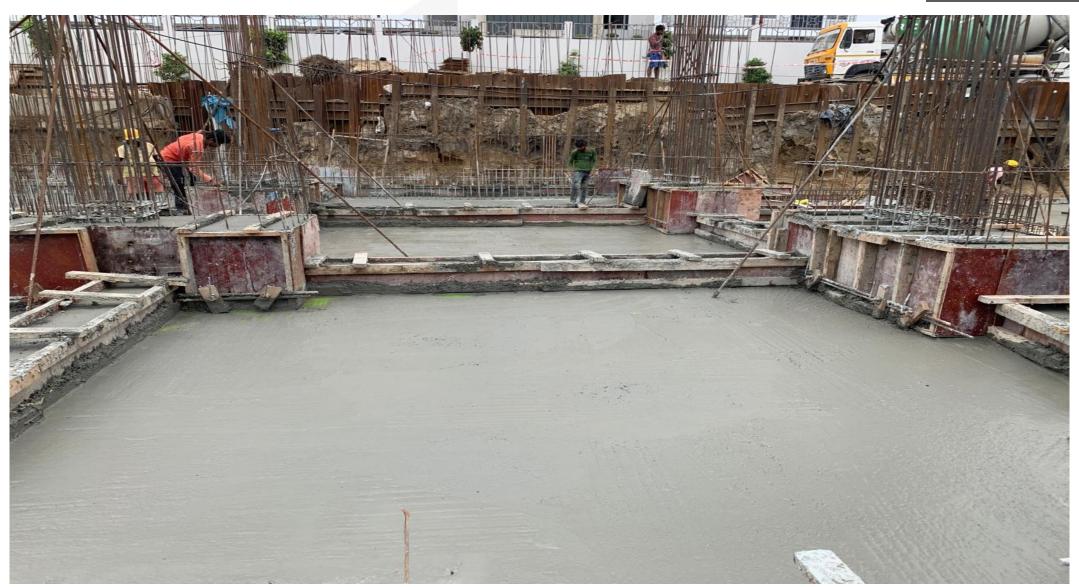

**Basement P-01 Raft Concrete work completed.** 

Basement P-01 Raft de-shuttering work completed.

East side retaining wall starter shuttering work completed.

East side retaining wall starter Concrete work completed.