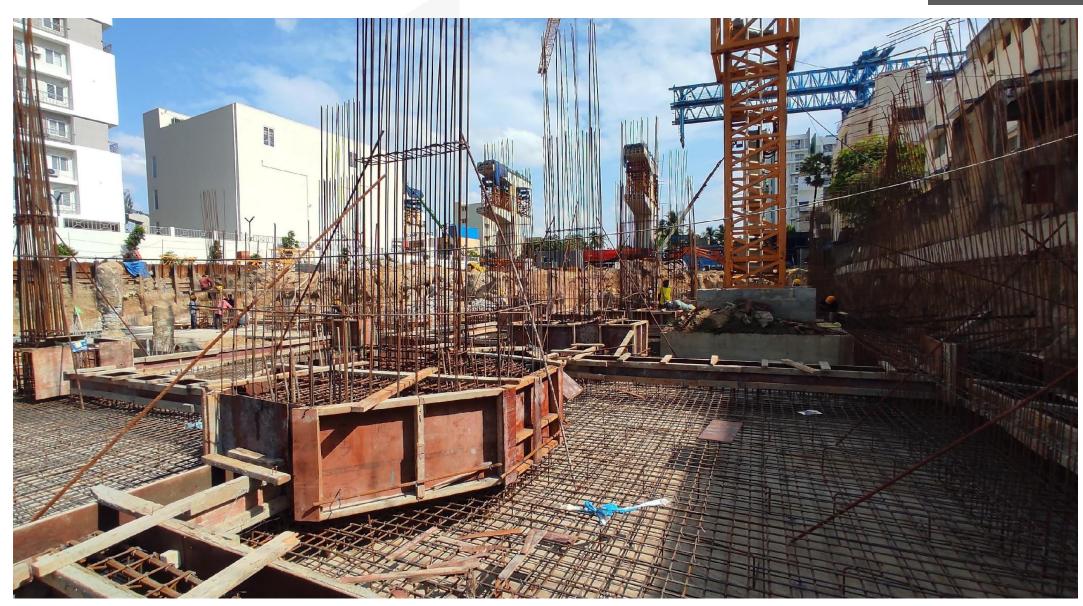

**Basement P-01 Raft Concrete work completed.** 

Basement P-01 Raft de-shuttering work completed.

East side retaining wall starter shuttering work completed.

East side retaining wall starter Concrete work completed.

East side retaining wall shuttering work in progress.

Pour - 02 area excavation works.

Pour 02 area levelling & compaction works.

Pour 02 area Anti Termite works completed.

Pour -02 & 03 area PCC completed, pile chipping work in progress.