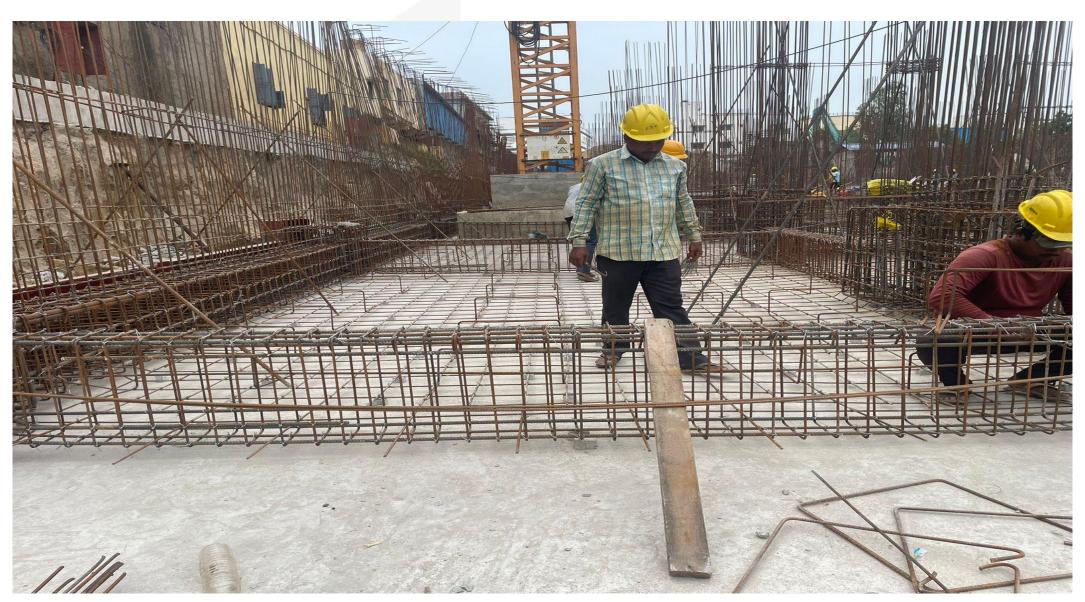

Basement Pour 1 raft slab reinforcement work in progress.

Basement P-02 Pile cap & beam reinforcement work in progress.

Basement P-01 UG Sump around area wall reinforcement work in progress.

Basement P-01 Raft Pile cap & beam shuttering work in progress.

**Basement P-01 Raft Concrete work completed.** 

Basement P-01 Raft de-shuttering work completed.

East side retaining wall starter shuttering work completed.

East side retaining wall starter Concrete work completed.