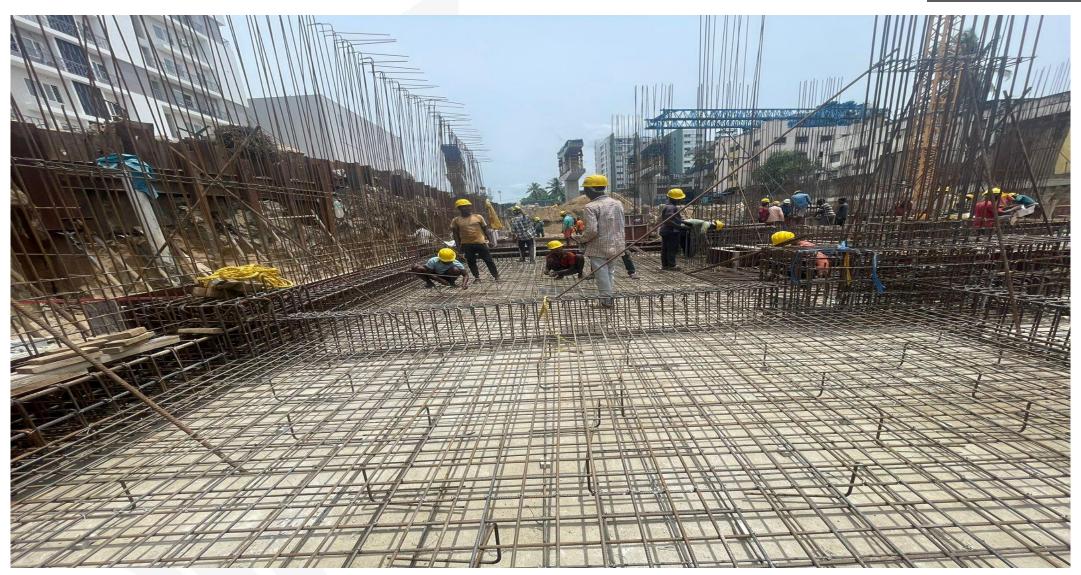

Basement Pour 1 raft slab reinforcement work in progress.

Basement P-02 Pile cap & beam reinforcement work in progress.

Basement P-01 UG Sump around area wall reinforcement work in progress.

Basement P-01 Raft Pile cap & beam shuttering work in progress.

Pour-02 & 03 pile integrity test work completed.

Pour-02 Raft, pile cap & beam reinforcement work in progress.

Pour-02 area shuttering work in progress.

Pour-01 area column reinforcement work in progress.