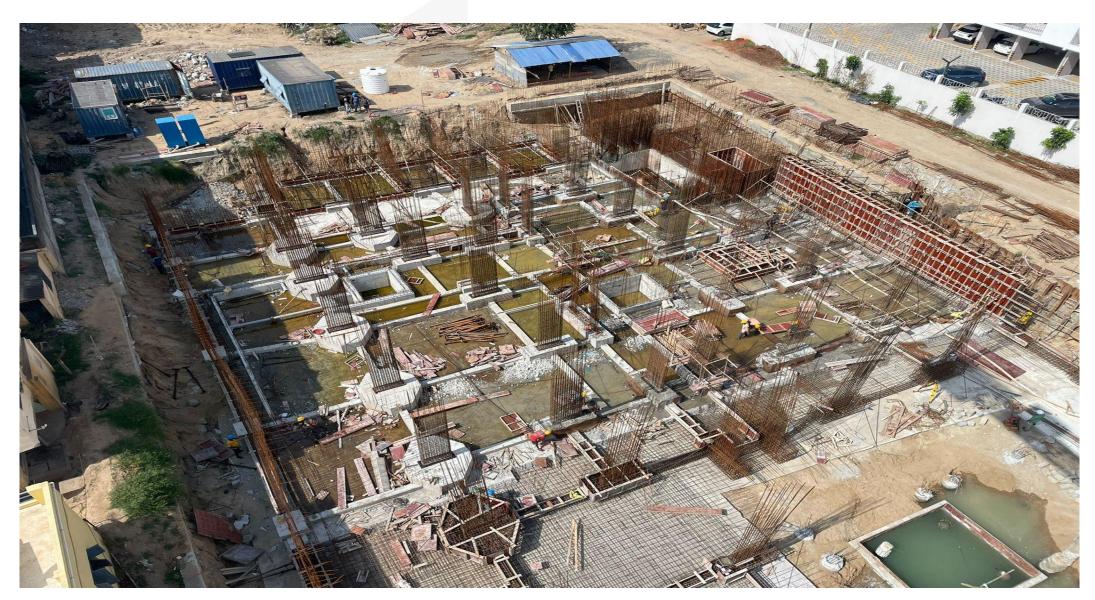

Basement Pour 1 raft slab reinforcement work in progress.

Basement P-02 Pile cap & beam reinforcement work in progress.

Basement P-01 UG Sump around area wall reinforcement work in progress.

Basement P-01 Raft Pile cap & beam shuttering work in progress.

**Basement P-01 Raft Concrete work completed.** 

Basement P-01 Raft de-shuttering work completed.

East side retaining wall starter shuttering work completed.

East side retaining wall starter Concrete work completed.