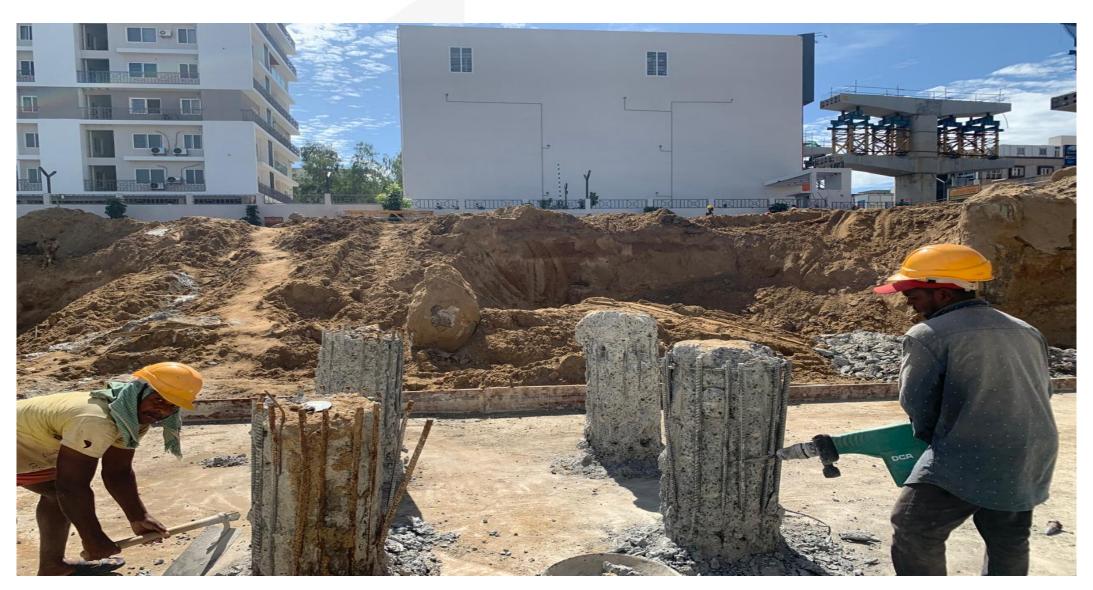

East side retaining wall shuttering work in progress.

Pour - 02 area excavation works.

Pour 02 area levelling & compaction works.

Pour 02 area Anti Termite works completed.

Pour -02 & 03 area PCC completed, pile chipping work in progress.

Pour-02 & 03 pile integrity test work completed.

Pour-02 Raft, pile cap & beam reinforcement work in progress.

Pour-02 area shuttering work in progress.

Pour-01 area column reinforcement work in progress.