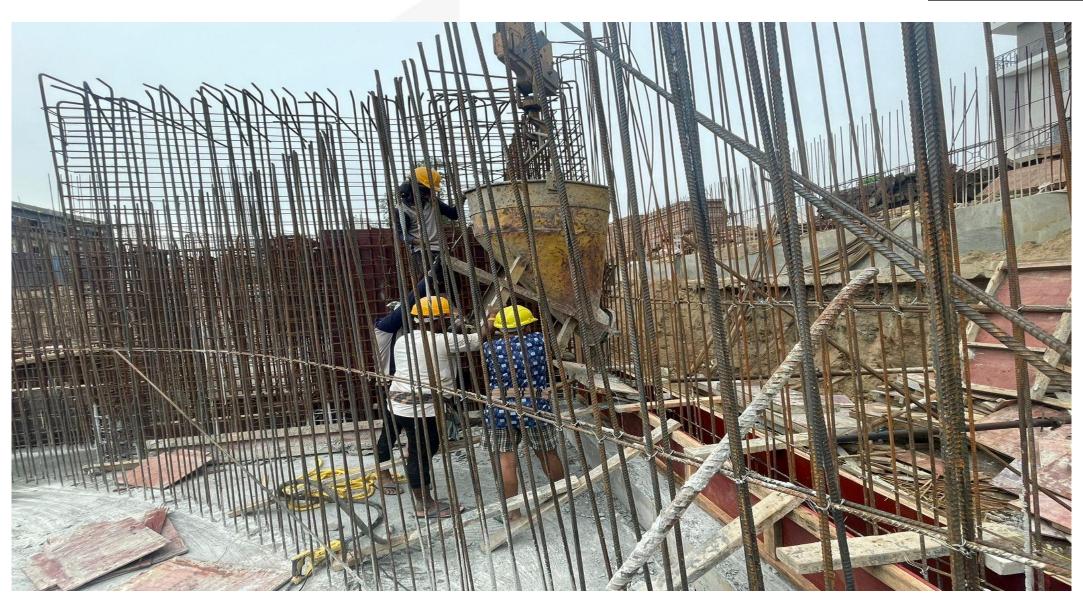

Pour-02 & 03 pile integrity test work completed.

Pour-02 Raft, pile cap & beam reinforcement work in progress.

Pour-02 area shuttering work in progress.

Pour-01 area column reinforcement work in progress.