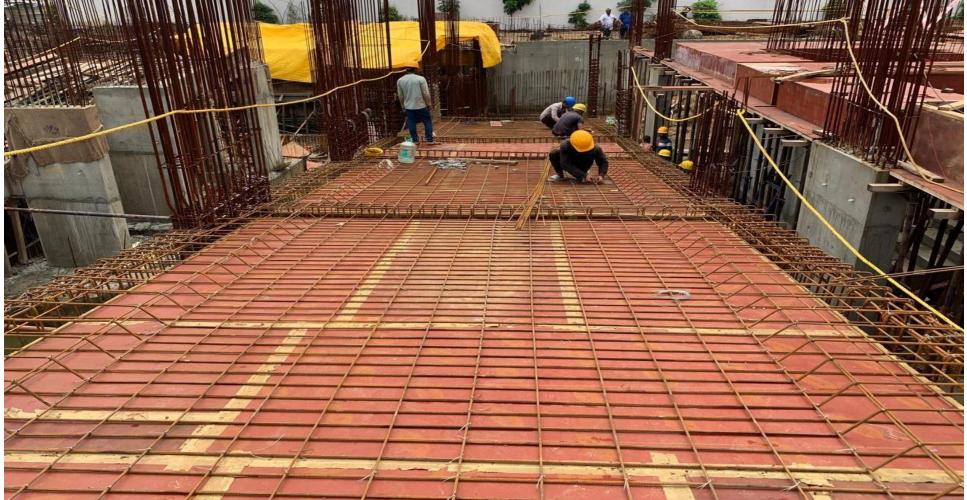

#### Exit ramp slab reinforcement work completed.

**Pour -1 basement roof slab reinforcement work completed.** 

Pour-1 basement roof slab ,beam, shuttering work completed.