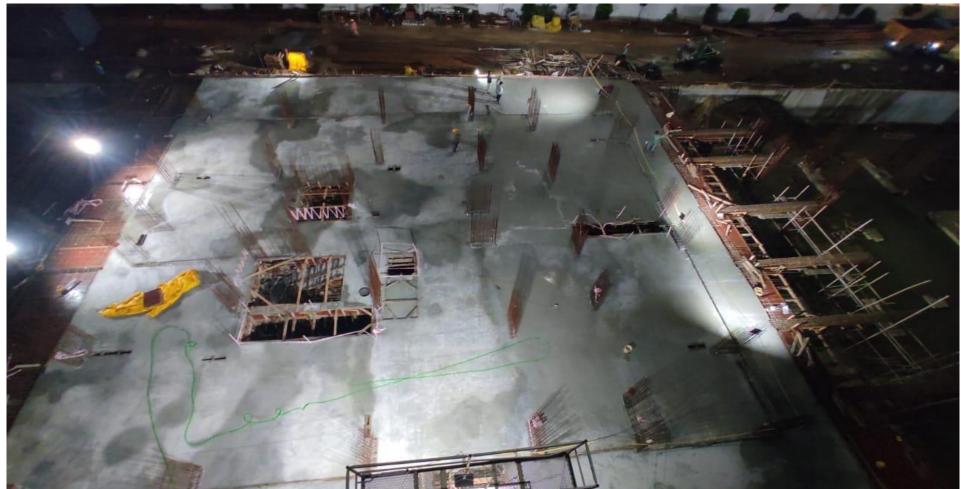

#### **Pour-1** basement roof slab concrete work completed.

### **Basement roof slab curing work in progress.**

Exit ramp slab reinforcement and shuttering work completed.