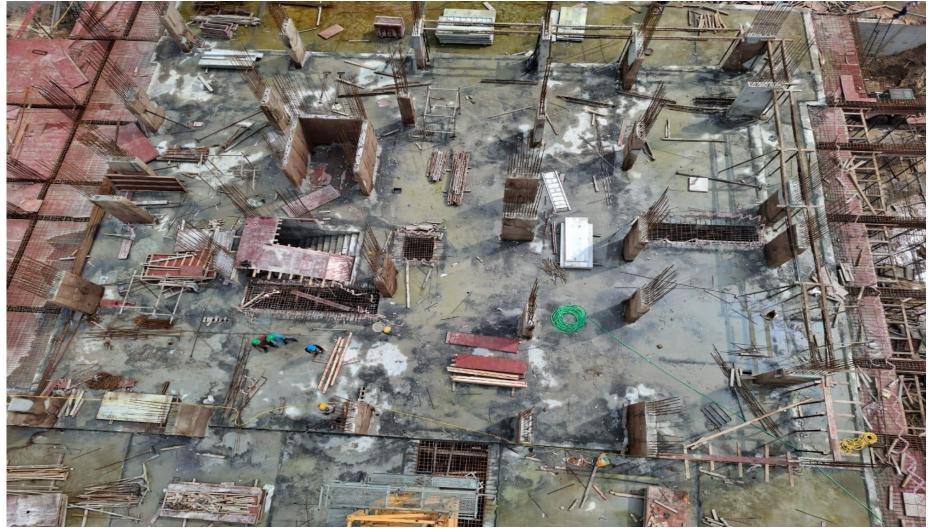

|                  |                 |                            |  |  |  |  |
| 10                                         | Commencement of Thirteenth Floor Roof  |                  |                 |                            |  |  |  |  |
| 11                                         | Commencement of Masonry Work           |                  |                 |                            |  |  |  |  |
| 12                                         | Commencement of Internal Plastering    |                  |                 |                            |  |  |  |  |
| 13                                         | Commencement of Internal Finishes      |                  |                 |                            |  |  |  |  |

DRA HOME OF PRIDE







# **North Side View**







# **East Side View.**







# South Side View.







# North east corner view.







#### Exit ramp slab reinforcement work completed.







**Pour -1 basement roof slab reinforcement work completed.** 







Pour-1 basement roof slab ,beam, shuttering work completed.







#### **Pour-1** basement roof slab concrete work completed.







### **Basement roof slab curing work in progress.**







Exit ramp slab reinforcement and shuttering work completed.







### **Entry ramp reinforcement work completed.**







**Pour-1** stilt floor lift wall reinforcement work completed.