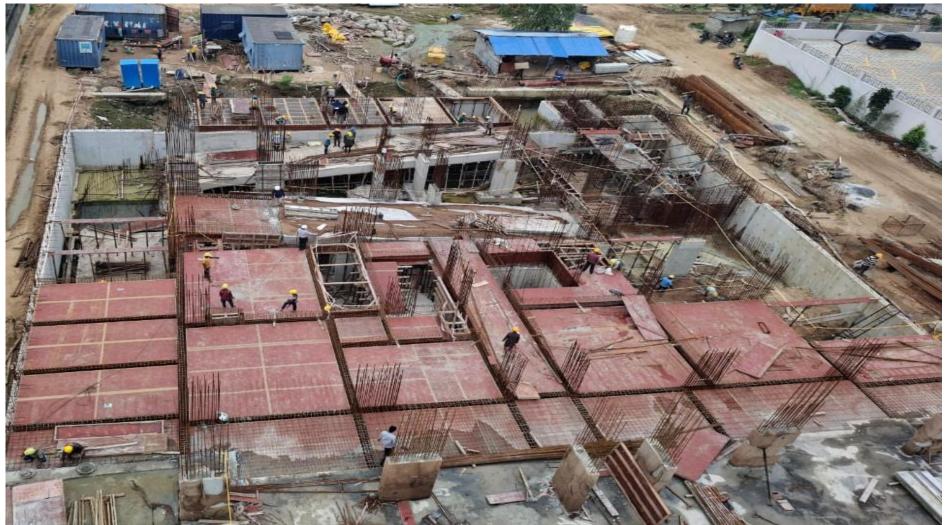

#### Exit ramp slab reinforcement work completed.

**Pour -1 basement roof slab reinforcement work completed.** 

Pour-1 basement roof slab ,beam, shuttering work completed.