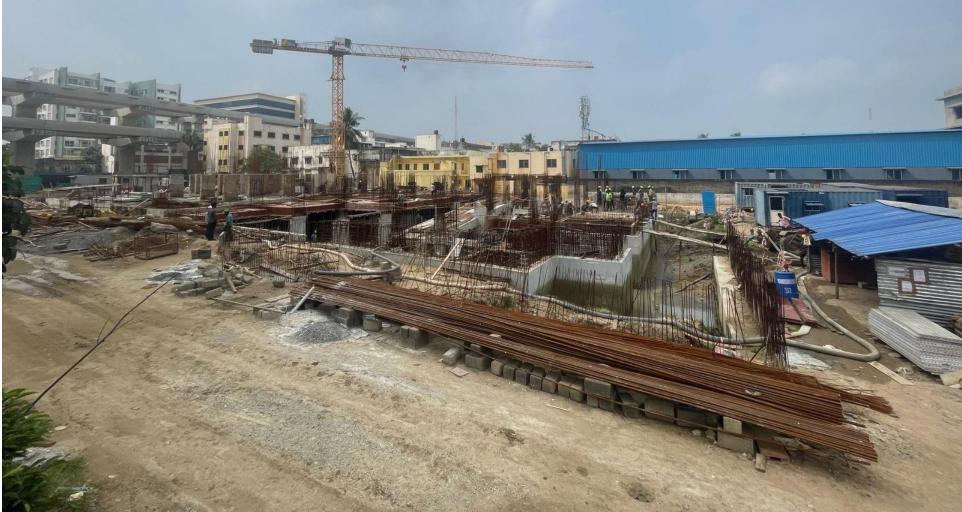

|  |  |  |  |
| 10                                         | Commencement of Thirteenth Floor Roof  |                  |                 |                            |  |  |  |  |
| 11                                         | Commencement of Masonry Work           |                  |                 |                            |  |  |  |  |
| 12                                         | Commencement of Internal Plastering    |                  |                 |                            |  |  |  |  |
| 13                                         | Commencement of Internal Finishes      |                  |                 |                            |  |  |  |  |

DRA HOME OF PRIDE







# **North Side View**







# **East Side View.**







# South Side View.







# North east corner view.







#### Exit ramp slab reinforcement work completed.







**Pour -1 basement roof slab reinforcement work completed.** 







Pour-1 basement roof slab ,beam, shuttering work completed.







#### **Pour-1** basement roof slab concrete work completed.







### **Basement roof slab curing work in progress.**







Exit ramp slab reinforcement and shuttering work completed.







### **Entry ramp reinforcement work completed.**







**Pour-1** stilt floor lift wall reinforcement work completed.