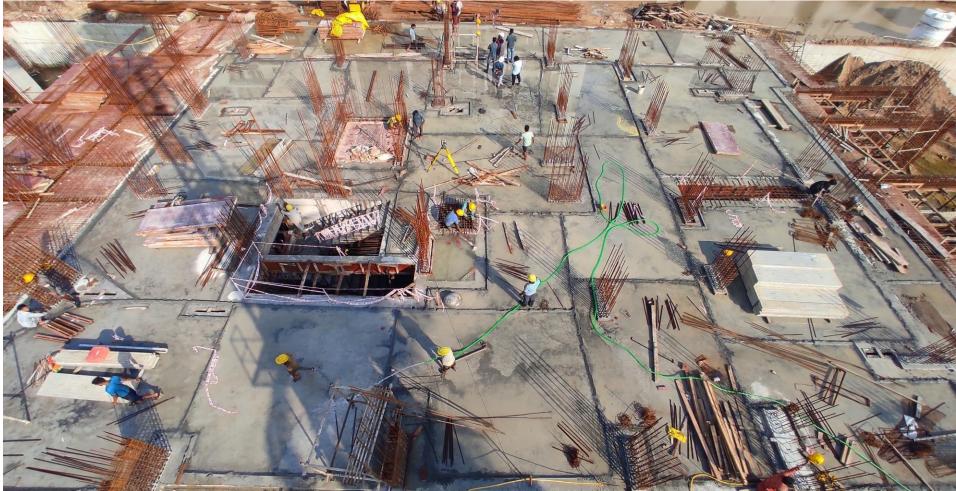

### **Entry ramp reinforcement work completed.**

**Pour-1** stilt floor lift wall reinforcement work completed.