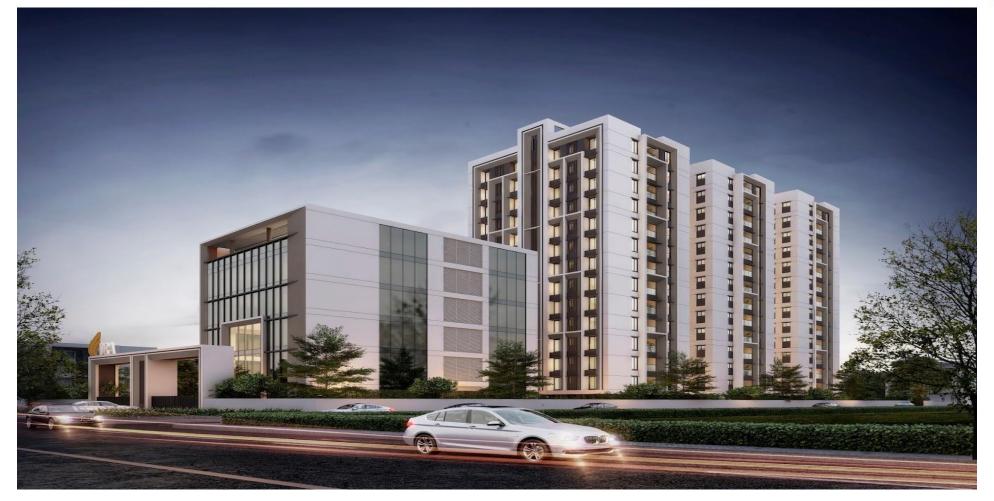

# DRA INFINIQUE CONSTRUCTION UPDATES DECEMBER-24





#### Over all percentage of Completion

| S. No | Project Code | Project Name | Saleable Area in<br>Sqft | Cumulative%<br>Achieved up to Dec | Status            |
|-------|--------------|--------------|--------------------------|-----------------------------------|-------------------|
| 1     | DRA-24       | Infinique    | 1,68,743                 | 23%                               | Structure Ongoing |







| STAGE COMPLETION STATUS UP TO DECEMBER '24 |                                        |                  |                 |                            |  |  |  |  |
|--------------------------------------------|----------------------------------------|------------------|-----------------|----------------------------|--|--|--|