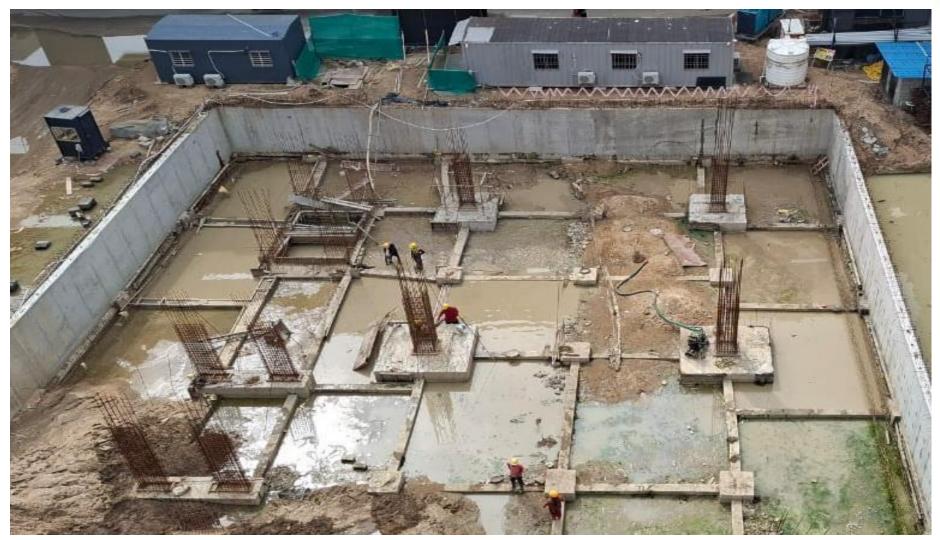

### **Basement roof slab curing work in progress.**

Exit ramp slab reinforcement and shuttering work completed.