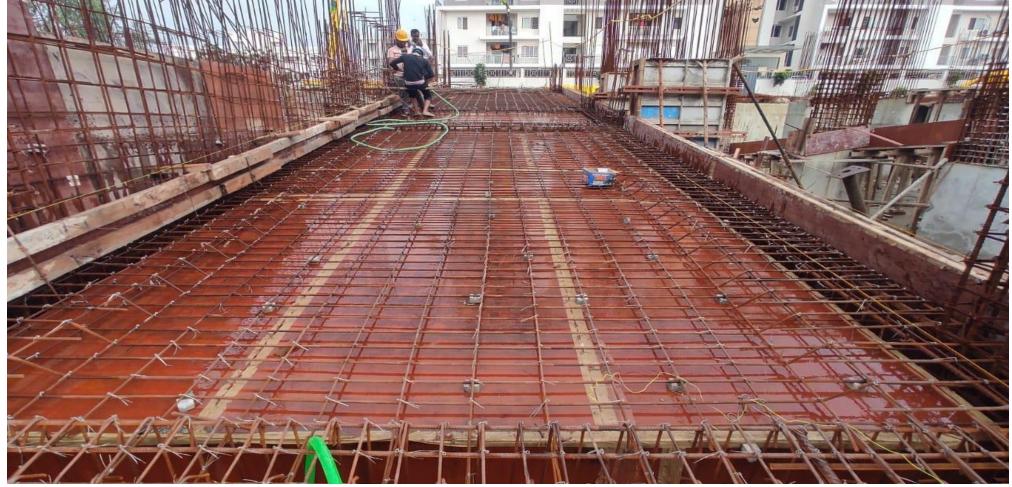

#### Exit ramp slab reinforcement work completed.

**Pour -1 basement roof slab reinforcement work completed.** 

Pour-1 basement roof slab ,beam, shuttering work completed.