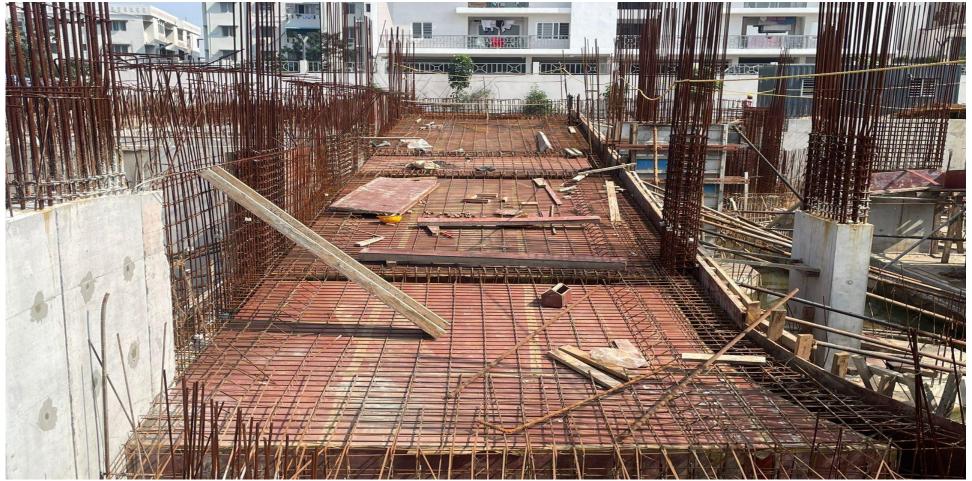

#### Exit ramp slab reinforcement work completed.

**Pour -1 basement roof slab reinforcement work completed.** 

Pour-1 basement roof slab ,beam, shuttering work completed.