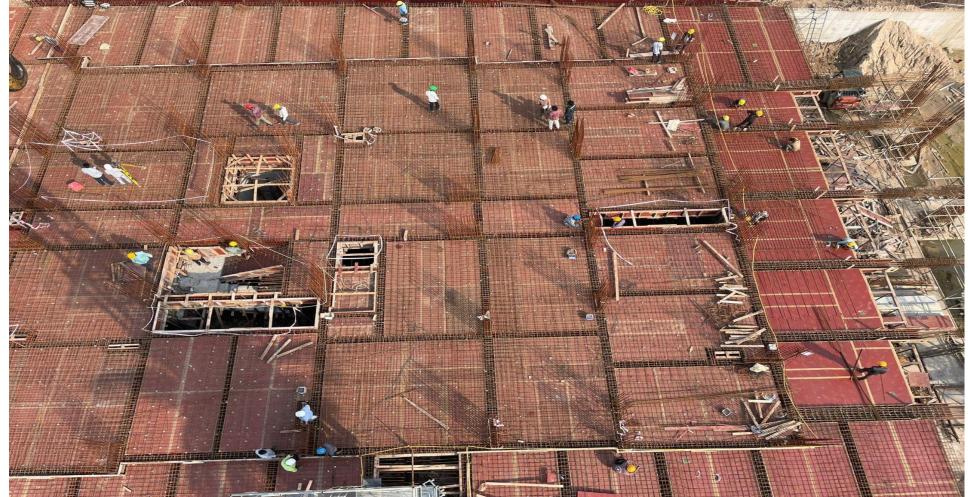

### **Basement roof slab curing work in progress.**

Exit ramp slab reinforcement and shuttering work completed.