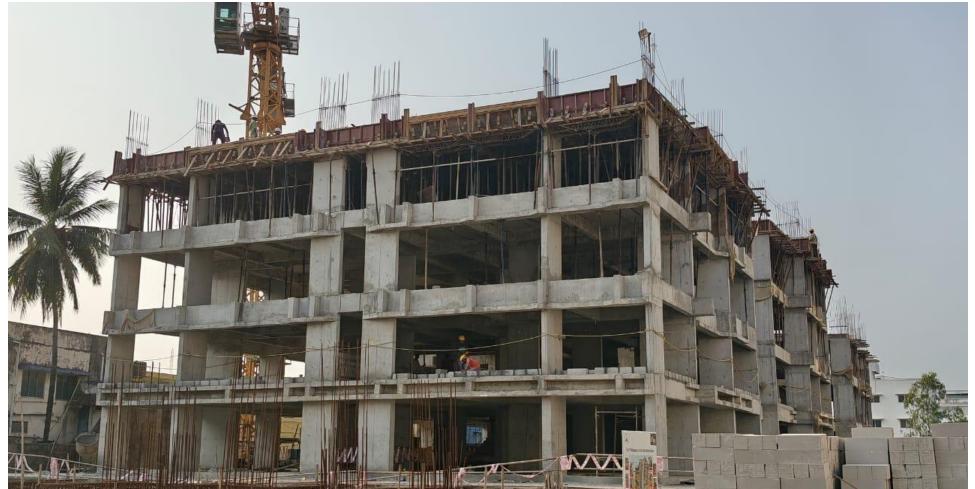

## South east corner view.

Pour 1 – 3<sup>rd</sup> Floor roof outer shuttering work completed.

Pour 1 – 3<sup>rd</sup> Floor roof slab concrete work completed.

Pour 2 – 2<sup>nd</sup> Floor roof electrical conduit laying work completed.

Pour 2 – 2<sup>nd</sup> Floor roof slab concrete work completed.

**Pour 1 – 1<sup>st</sup> Floor block work in progress.** 

Pour 1 – 4<sup>th</sup> Floor roof slab shuttering work in progress.