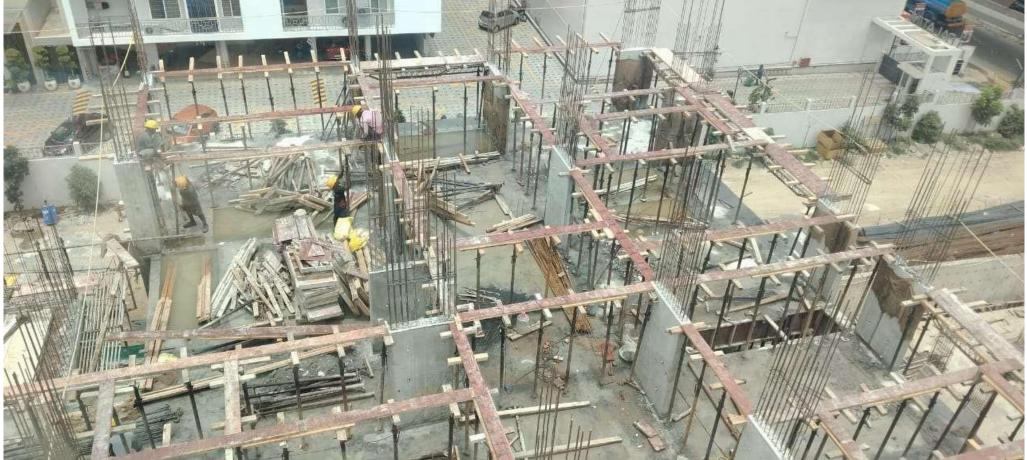

## South Side View.

## South east corner view.

Pour 1 – 3<sup>rd</sup> Floor roof outer shuttering work completed.

Pour 1 – 3<sup>rd</sup> Floor roof slab concrete work completed.

Pour 2 – 2<sup>nd</sup> Floor roof electrical conduit laying work completed.

Pour 2 – 2<sup>nd</sup> Floor roof slab concrete work completed.

**Pour 1 – 1<sup>st</sup> Floor block work in progress.** 

Pour 1 – 4<sup>th</sup> Floor roof slab shuttering work in progress.