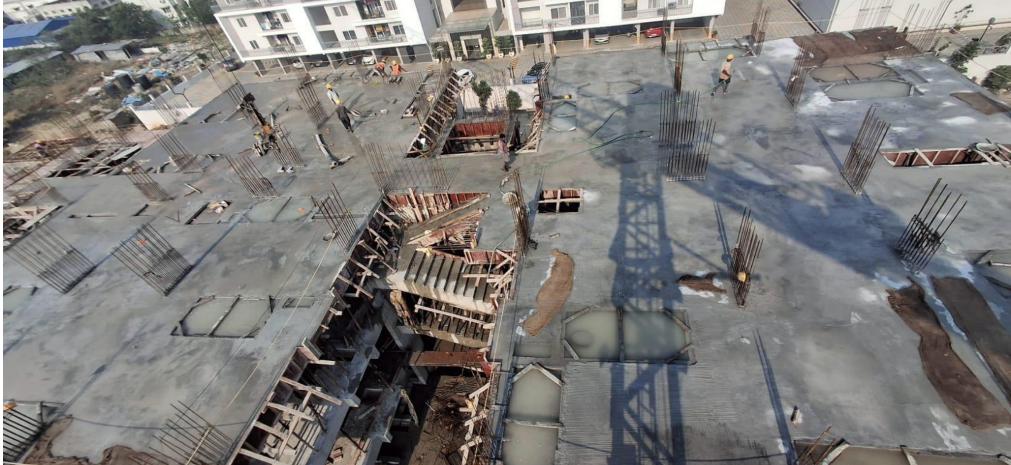

mencement of Eleventh Floor Roof   |                  |                 |         |  |  |  |
| 9                                        | Commencement of Thirteenth Floor Roof |                  |                 |         |  |  |  |
| 11                                       | Commencement of Masonry Work          | Work In Progress | 5%              |         |  |  |  |
| 12                                       | Commencement of Internal Plastering   |                  |                 |         |  |  |  |
| 13                                       | Commencement of Internal Finishes     |                  |                 |         |  |  |  |









## South Side View.







## South east corner view.







Pour 1 – 3<sup>rd</sup> Floor roof outer shuttering work completed.







Pour 1 – 3<sup>rd</sup> Floor roof slab concrete work completed.







Pour 2 – 2<sup>nd</sup> Floor roof electrical conduit laying work completed.







Pour 2 – 2<sup>nd</sup> Floor roof slab concrete work completed.







**Pour 1 – 1<sup>st</sup> Floor block work in progress.** 







Pour 1 – 4<sup>th</sup> Floor roof slab shuttering work in progress.