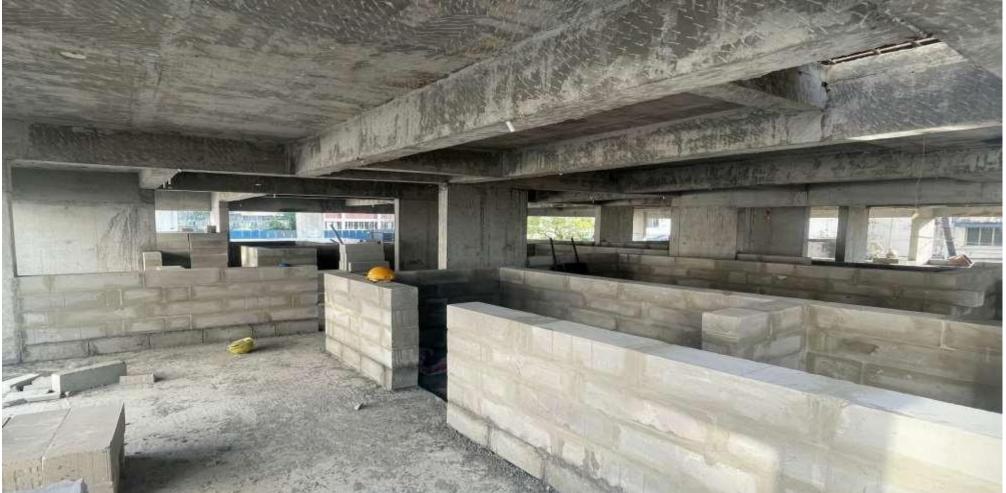

Pour 2 – 2<sup>nd</sup> Floor roof slab concrete work completed.

**Pour 1 – 1<sup>st</sup> Floor block work in progress.** 

Pour 1 – 4<sup>th</sup> Floor roof slab shuttering work in progress.