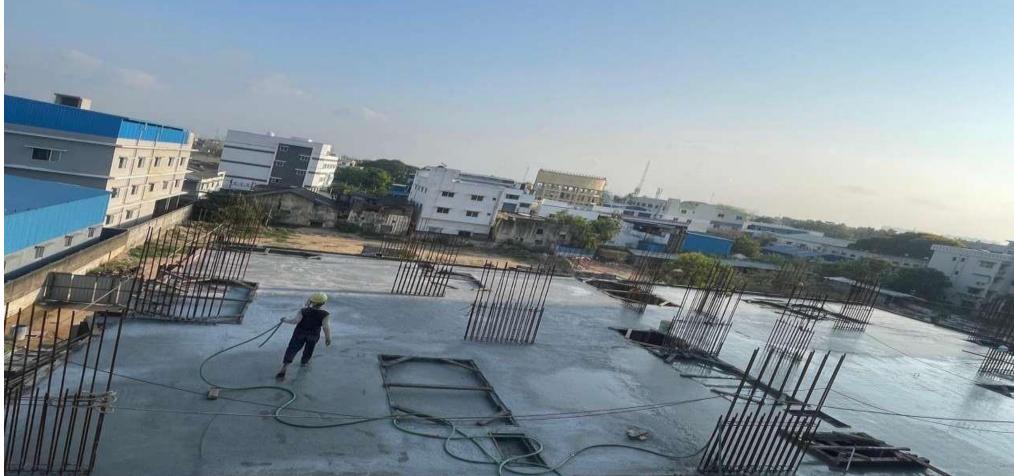

## South east corner view.

Pour 1 – 3<sup>rd</sup> Floor roof outer shuttering work completed.

Pour 1 – 3<sup>rd</sup> Floor roof slab concrete work completed.

Pour 2 – 2<sup>nd</sup> Floor roof electrical conduit laying work completed.