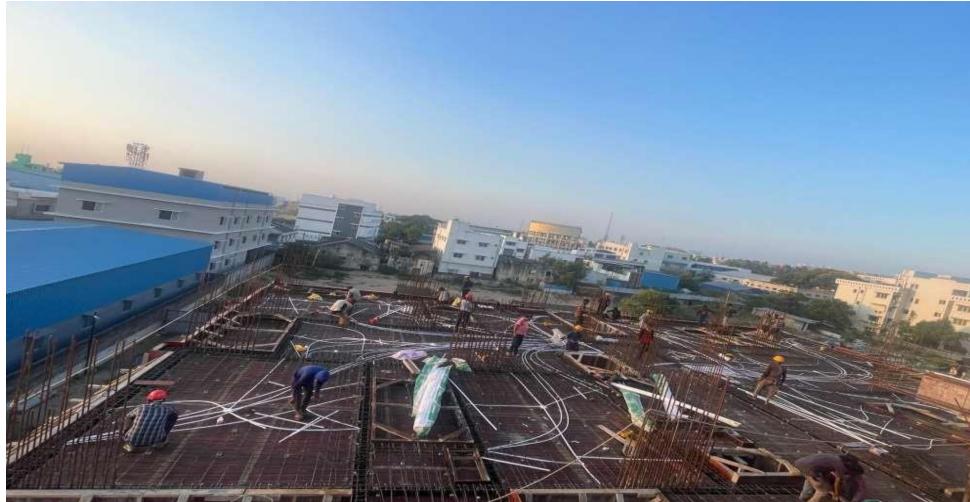

## South east corner view.

Pour 1 – 3<sup>rd</sup> Floor roof outer shuttering work completed.

Pour 1 – 3<sup>rd</sup> Floor roof slab concrete work completed.

Pour 2 – 2<sup>nd</sup> Floor roof electrical conduit laying work completed.

Pour 2 – 2<sup>nd</sup> Floor roof slab concrete work completed.

**Pour 1 – 1<sup>st</sup> Floor block work in progress.** 

Pour 1 – 4<sup>th</sup> Floor roof slab shuttering work in progress.