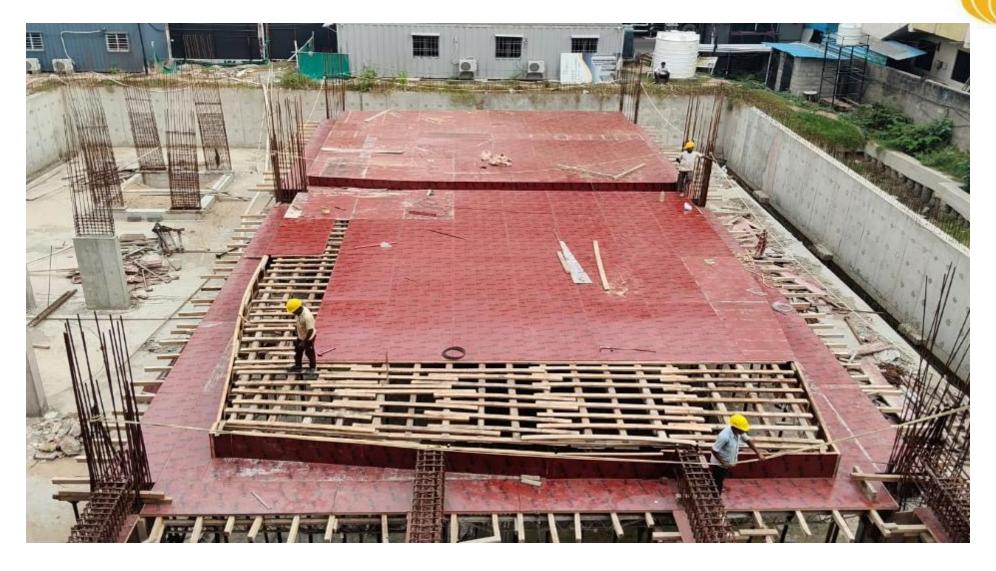

Pour  $1-6^{th}$  floor column concrete work completed

Pour  $1-6^{th}$  Floor roof reinforcement work completed.

Pour  $1-6^{th}$  Floor roof slab concrete work completed.

Pour  $1-7^{th}$  Floor column reinforcement work in progress.