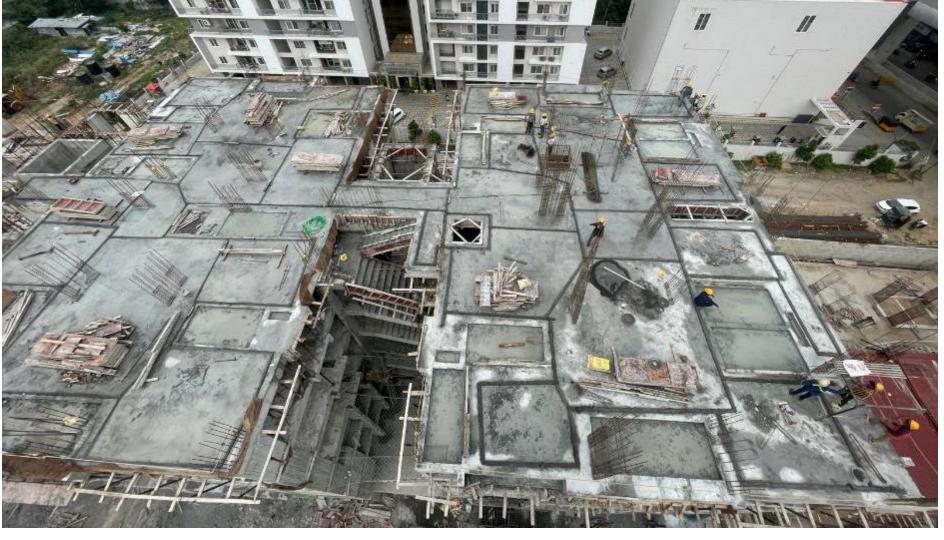

Pour  $1-6^{th}$  floor column concrete work completed

Pour  $1-6^{th}$  Floor roof reinforcement work completed.

Pour  $1-6^{th}$  Floor roof slab concrete work completed.

Pour  $1-7^{th}$  Floor column reinforcement work in progress.