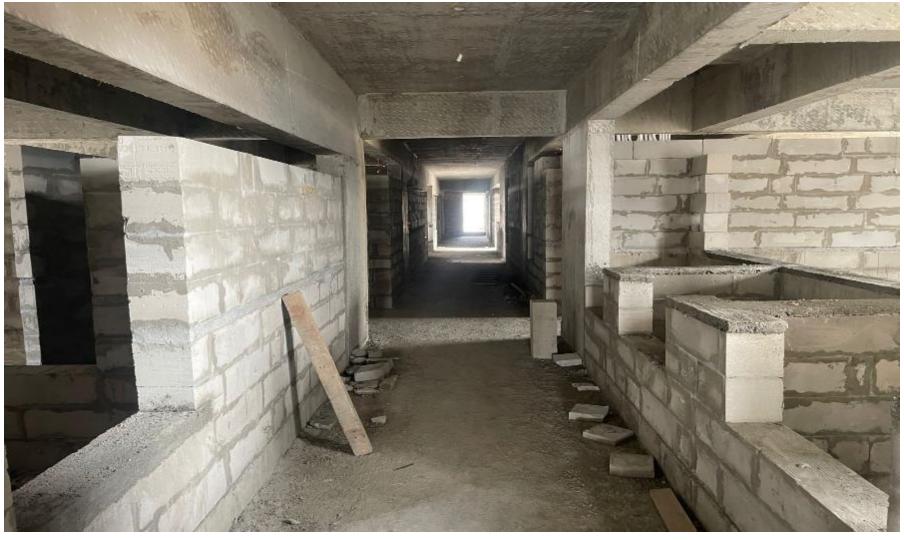

**North Side View** 

East Side View.

South east corner view.

First floor block work completed -95%.

Second floor block work completed – 90% .

Third floor block work completed -70%.

Pour  $2-4^{th}$  floor roof slab concrete work completed.