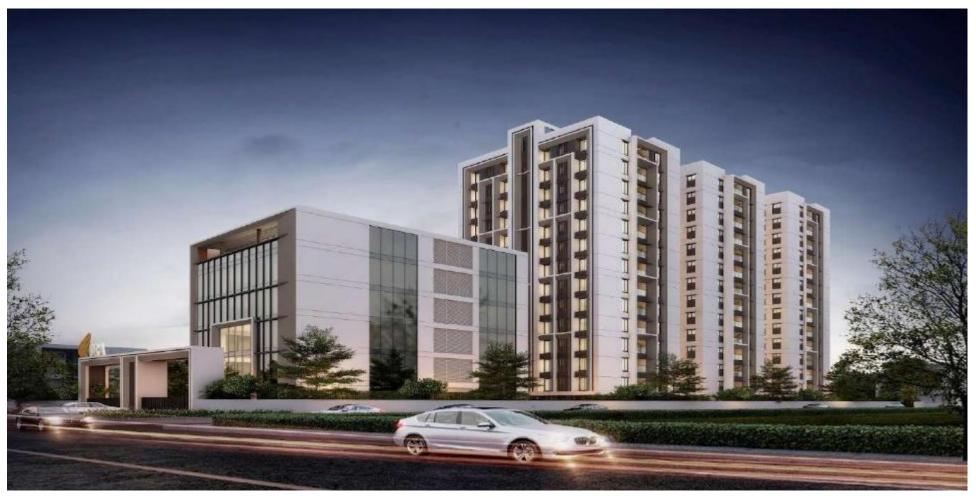

DRA INFINIQUE CONSTRUCTION UPDATES JUNE-25

## **Over all percentage of Completion**

| S. No | Project Code | Project Name | Saleable Area in<br>Sqft | Cumulative%<br>Achieved up to<br>June-25 | Status            |
|-------|--------------|--------------|--------------------------|------------------------------------------|-------------------|
| 1     | DRA-24       | Infinique    | 1,68,743                 | 38%                                      | Structure Ongoing |