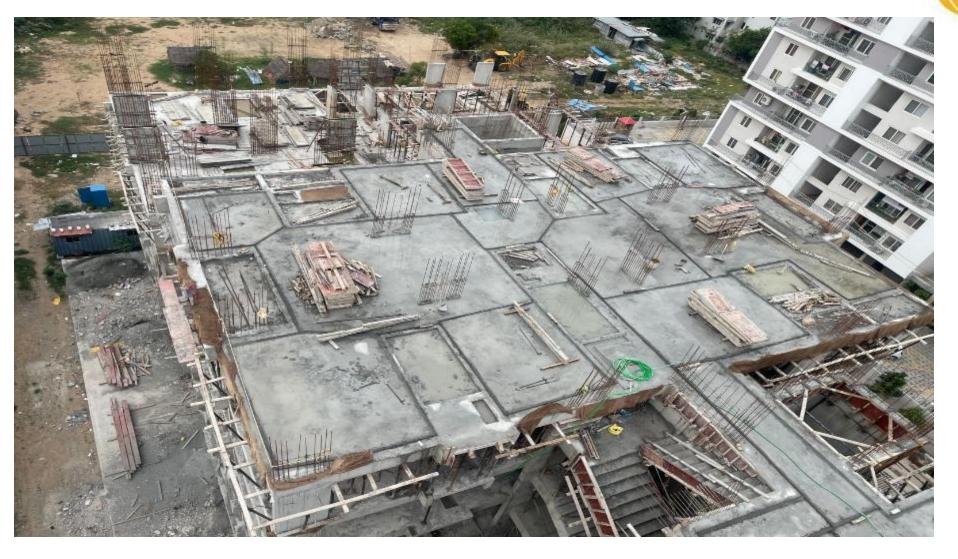

**North Side View** 

East Side View.

South east corner view.

First floor block work completed -95%.

Second floor block work completed – 90% .

Third floor block work completed -70%.

Pour  $2-4^{th}$  floor roof slab concrete work completed.