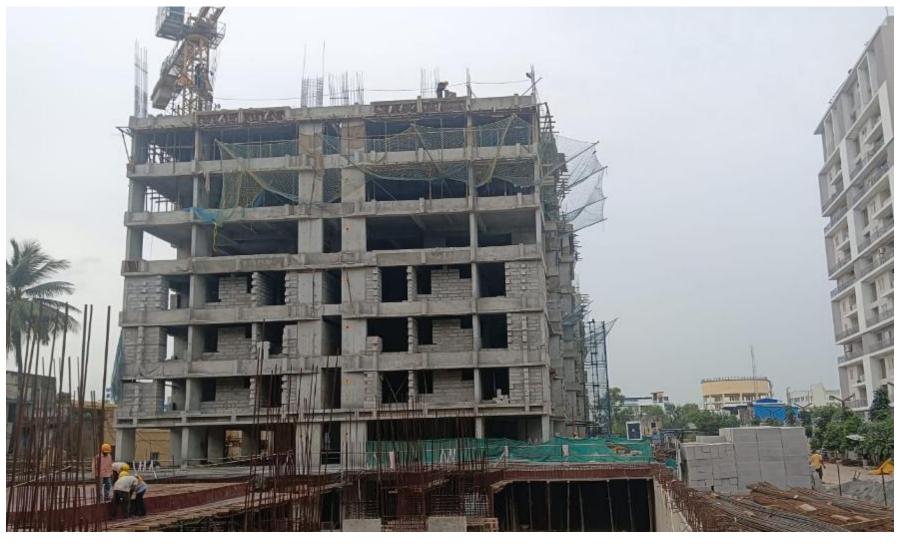

|                                              |  |  |
| 9                                       | Completion of Thirteenth Floor Roof |                  |                 |                                              |  |  |
| 11                                      | Completion of Masonry Work          | Work In Progress | 18%             | 1&2 Floor Completed<br>3 Floor 75% Completed |  |  |
| 12                                      | Completion of Internal Plastering   |                  |                 |                                              |  |  |
| 13                                      | Completion of Internal Finishes     |                  |                 |                                              |  |  |





**North Side View** 







East Side View.







South east corner view.





First floor block work completed -95%.







Second floor block work completed – 90% .







Third floor block work completed -70%.







Pour  $2-4^{th}$  floor roof slab concrete work completed.







Pour  $1-6^{th}$  floor column concrete work completed





Pour  $1-6^{th}$  Floor roof reinforcement work completed.







Pour  $1-6^{th}$  Floor roof slab concrete work completed.







Pour  $1-7^{th}$  Floor column reinforcement work in progress.





Tower 2 – Commercial basement roof shuttering work in progress.





Thank you!