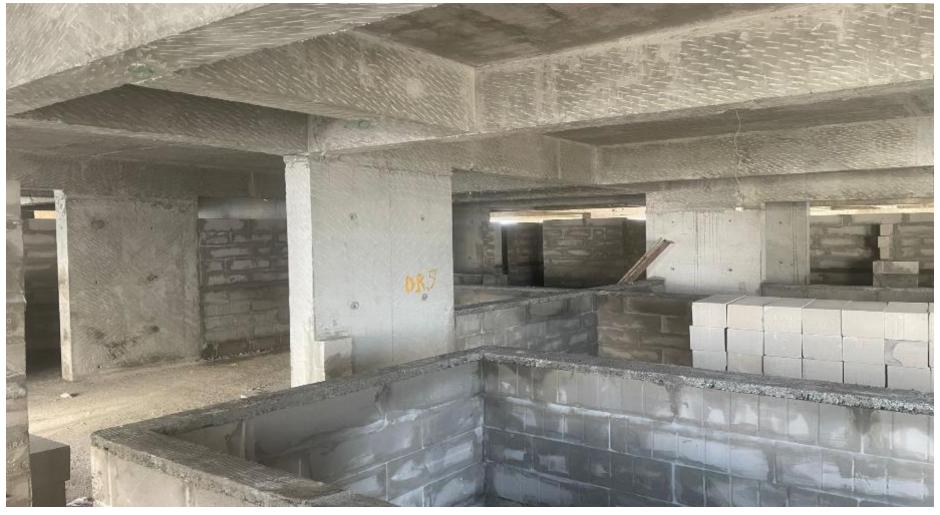

Pour  $1-6^{th}$  floor column concrete work completed

Pour  $1-6^{th}$  Floor roof reinforcement work completed.

Pour  $1-6^{th}$  Floor roof slab concrete work completed.

Pour  $1-7^{th}$  Floor column reinforcement work in progress.