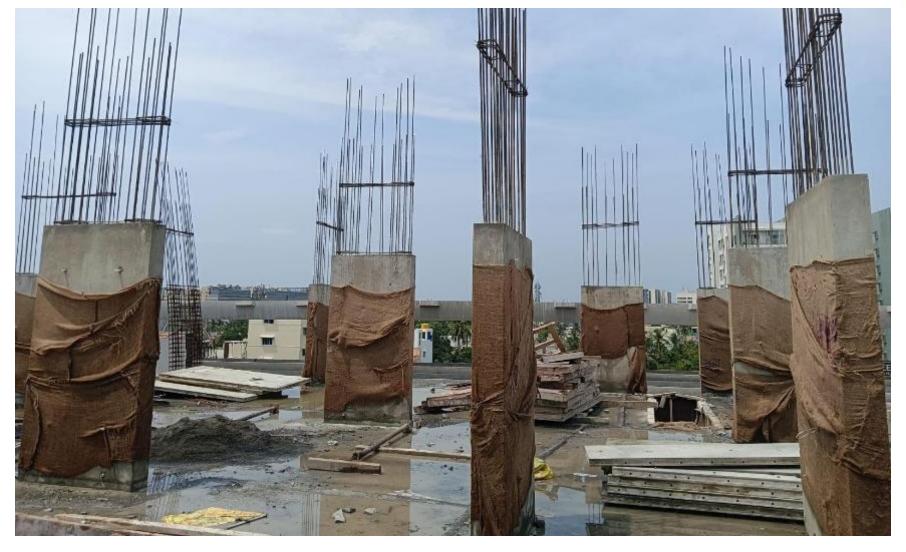

Pour  $1-6^{th}$  floor column concrete work completed

Pour  $1-6^{th}$  Floor roof reinforcement work completed.

Pour  $1-6^{th}$  Floor roof slab concrete work completed.

Pour  $1-7^{th}$  Floor column reinforcement work in progress.