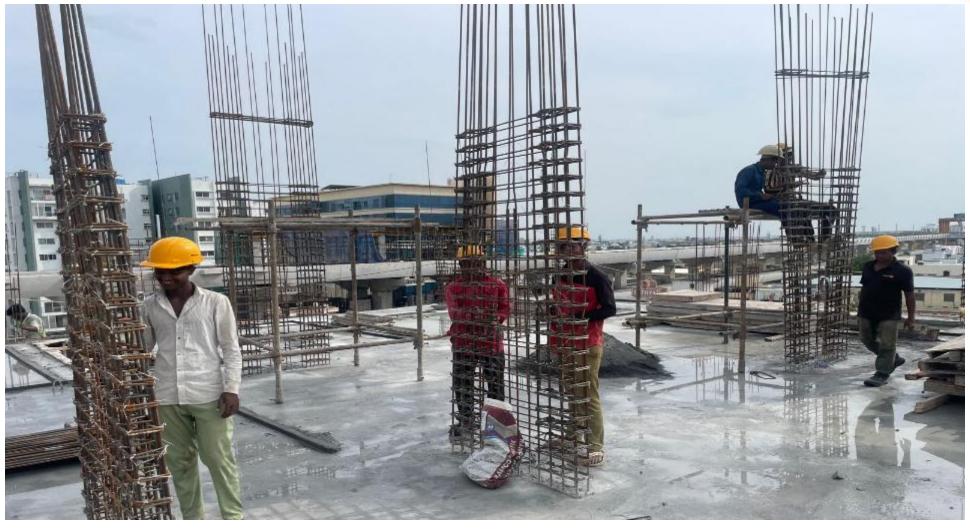

Pour  $1-6^{th}$  floor column concrete work completed

Pour  $1-6^{th}$  Floor roof reinforcement work completed.

Pour  $1-6^{th}$  Floor roof slab concrete work completed.

Pour  $1-7^{th}$  Floor column reinforcement work in progress.