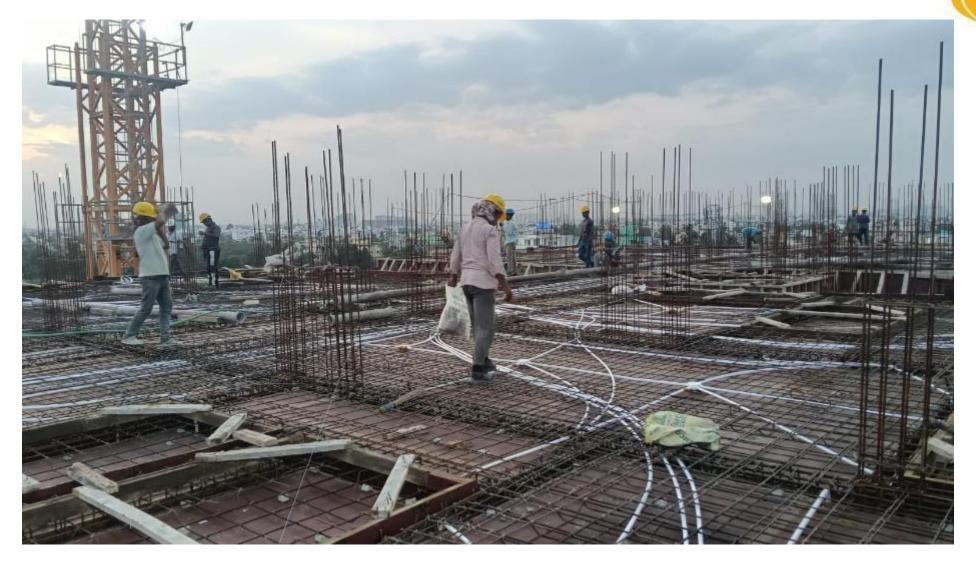

Pour  $1-6^{th}$  floor column concrete work completed

Pour  $1-6^{th}$  Floor roof reinforcement work completed.

Pour  $1-6^{th}$  Floor roof slab concrete work completed.

Pour  $1-7^{th}$  Floor column reinforcement work in progress.