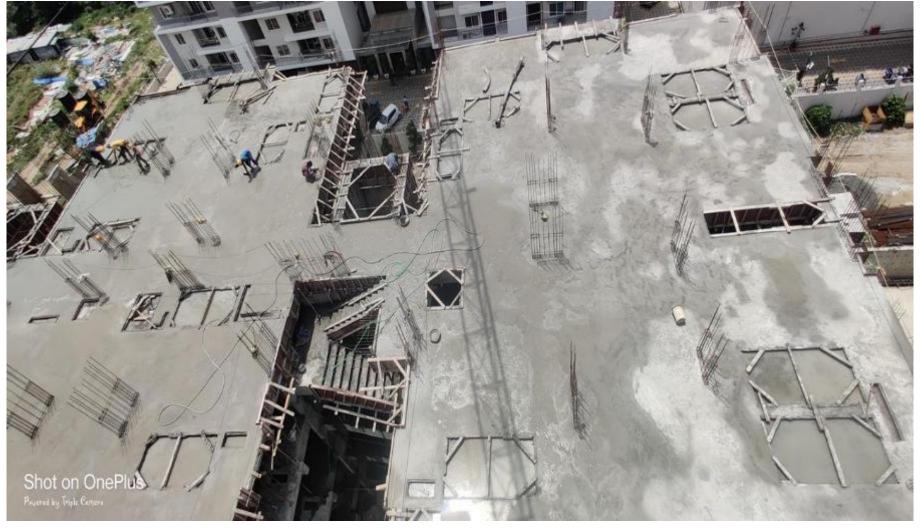

Pour  $1-6^{th}$  floor column concrete work completed

Pour  $1-6^{th}$  Floor roof reinforcement work completed.

Pour  $1-6^{th}$  Floor roof slab concrete work completed.

Pour  $1-7^{th}$  Floor column reinforcement work in progress.