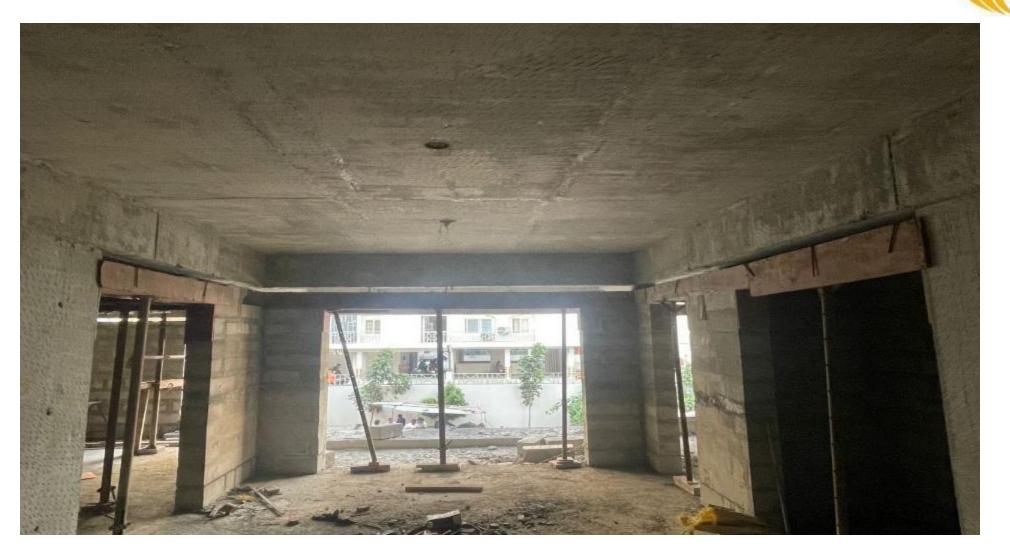

**North Side View** 

East Side View.

South east corner view.

First floor block work completed -95%.

Second floor block work completed – 90% .

Third floor block work completed -70%.

Pour  $2-4^{th}$  floor roof slab concrete work completed.