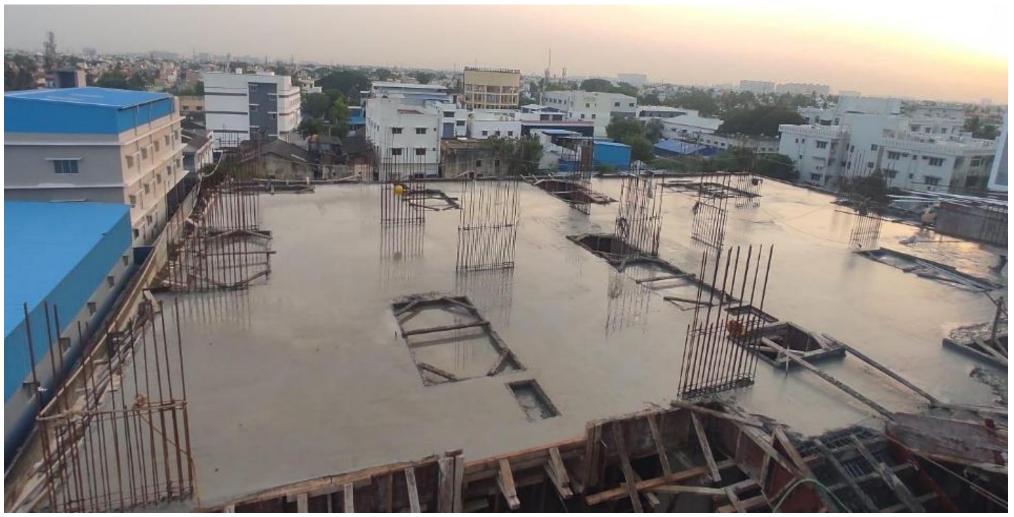

|                                              |  |  |
| 11                                      | Completion of Masonry Work          | Work In Progress | 18%             | 1&2 Floor Completed<br>3 Floor 75% Completed |  |  |
| 12                                      | Completion of Internal Plastering   |                  |                 |                                              |  |  |
| 13                                      | Completion of Internal Finishes     |                  |                 |                                              |  |  |





**North Side View** 







East Side View.







South east corner view.





First floor block work completed -95%.







Second floor block work completed – 90% .







Third floor block work completed -70%.







Pour  $2-4^{th}$  floor roof slab concrete work completed.







Pour  $1-6^{th}$  floor column concrete work completed





Pour  $1-6^{th}$  Floor roof reinforcement work completed.







Pour  $1-6^{th}$  Floor roof slab concrete work completed.







Pour  $1-7^{th}$  Floor column reinforcement work in progress.





Tower 2 – Commercial basement roof shuttering work in progress.





Thank you!