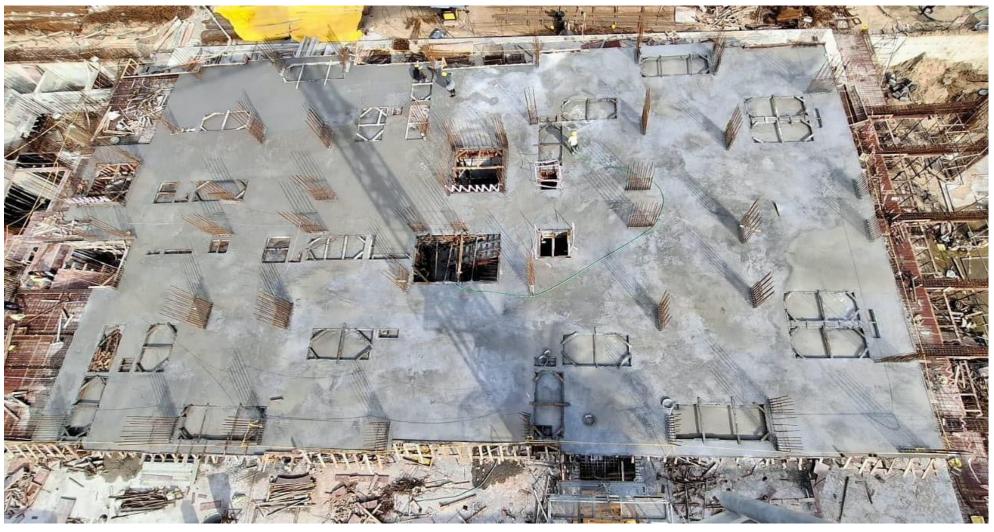

Pour-2 stilt floor roof slab concrete work completed.

Stilt floor Pour-01 roof slab initial curing work completed.

Pour-1 stilt floor roof slab curing work in progress.

Pour-3 first floor column starter fixing work in progress.