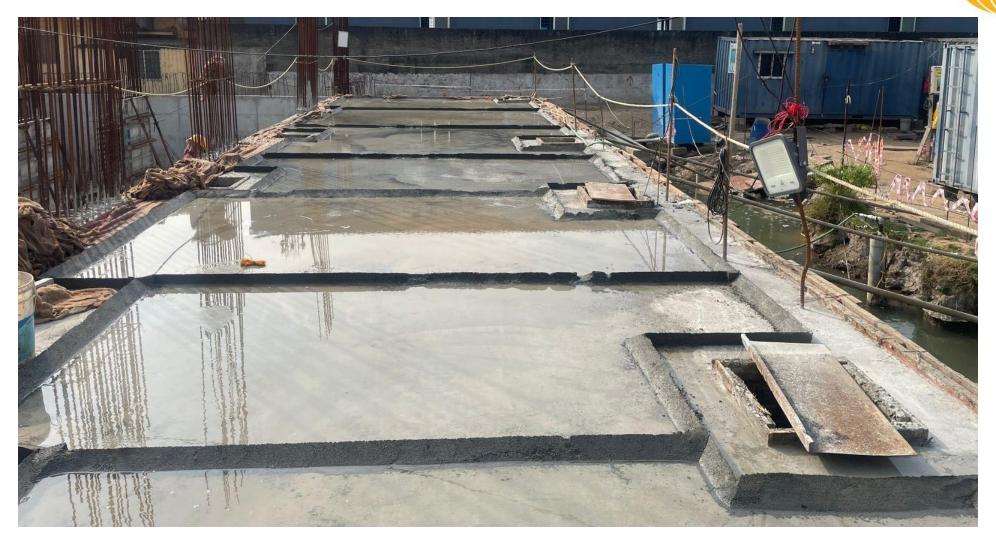

Pour-2 stilt floor roof slab concrete work completed.

Stilt floor Pour-01 roof slab initial curing work completed.

Pour-1 stilt floor roof slab curing work in progress.

Pour-3 first floor column starter fixing work in progress.