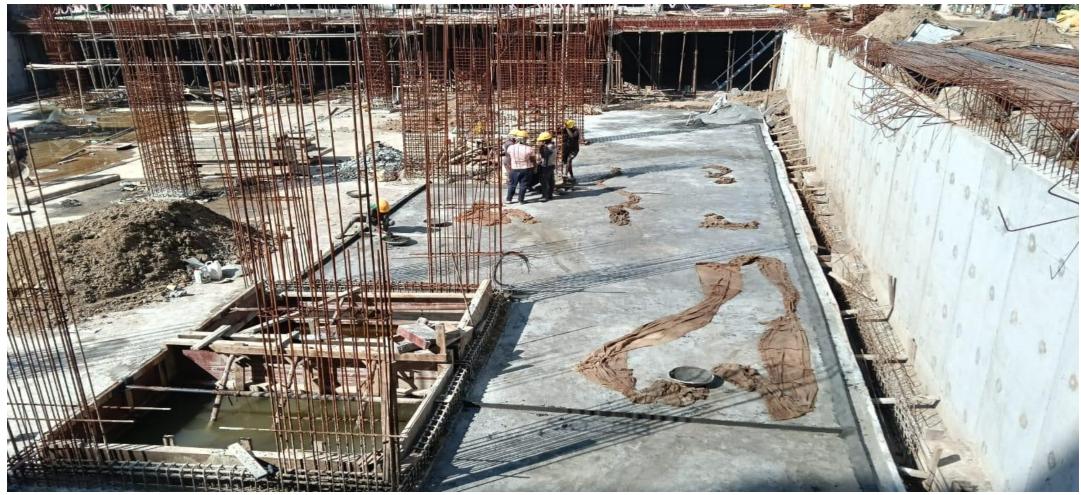

**North Side View** 

East Side View.

North east corner view.

South east corner view.

Northwest corner view.

UG sump cover slab curing work in progress.

Pour-2 basement roof slab concrete work completed.

Pour-01 stilt floor roof electrical conduit pipe laying work completed.