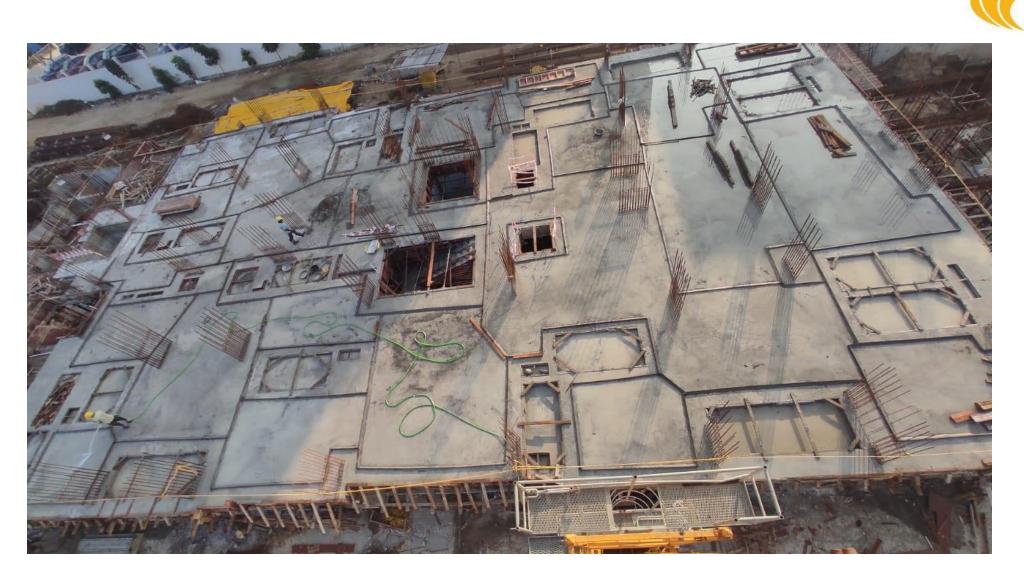

**North Side View** 

East Side View.

North east corner view.

South east corner view.

Northwest corner view.

UG sump cover slab curing work in progress.

Pour-2 basement roof slab concrete work completed.

Pour-01 stilt floor roof electrical conduit pipe laying work completed.

Pour-2 stilt floor roof slab concrete work completed.

Stilt floor Pour-01 roof slab initial curing work completed.

Pour-1 stilt floor roof slab curing work in progress.

Pour-3 first floor column starter fixing work in progress.