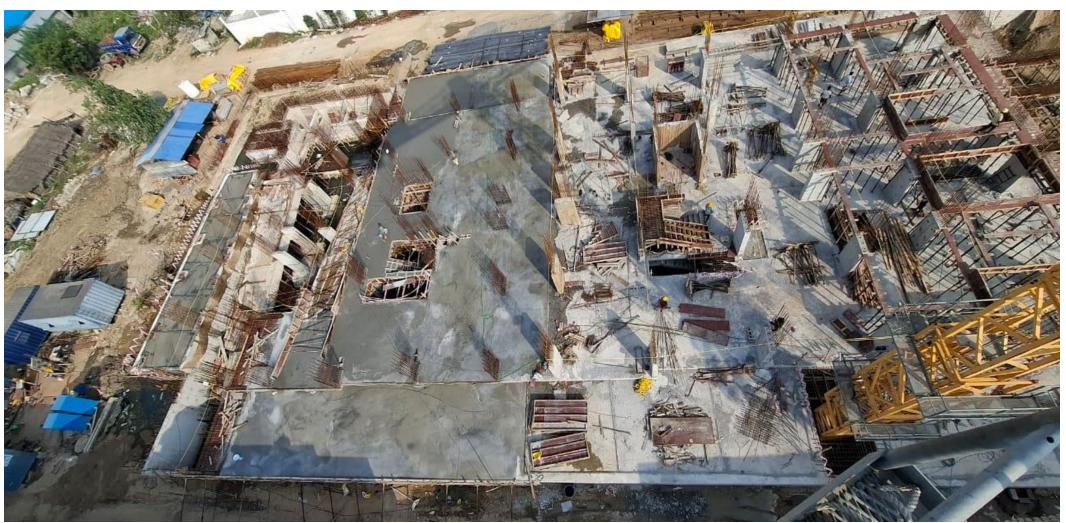

Pour-2 stilt floor roof slab concrete work completed.

Stilt floor Pour-01 roof slab initial curing work completed.

Pour-1 stilt floor roof slab curing work in progress.

Pour-3 first floor column starter fixing work in progress.

T-2 Pour-03 commercial area grade concrete work completed.

Thank you!