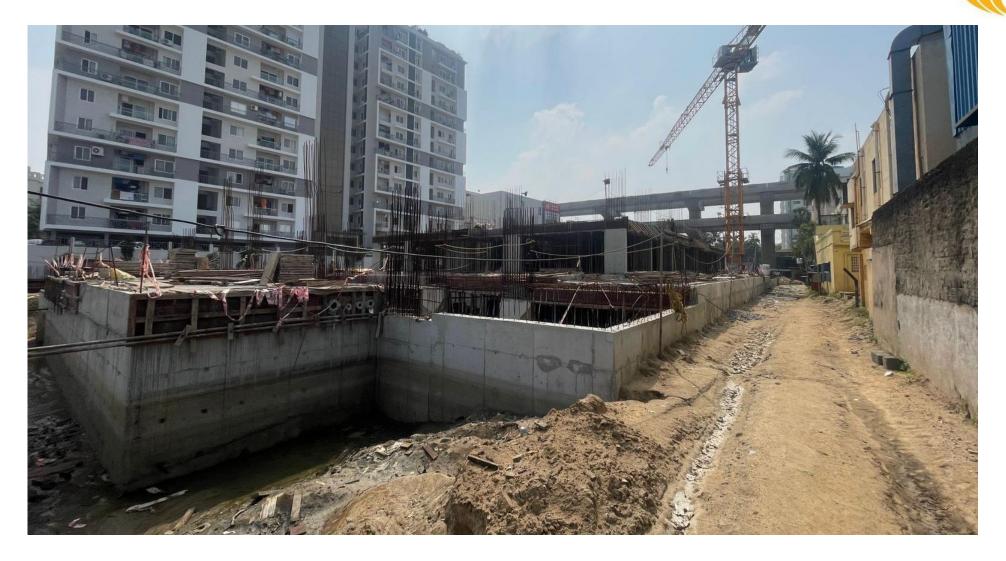

**North Side View** 

East Side View.

North east corner view.

South east corner view.

Northwest corner view.

UG sump cover slab curing work in progress.

Pour-2 basement roof slab concrete work completed.

Pour-01 stilt floor roof electrical conduit pipe laying work completed.