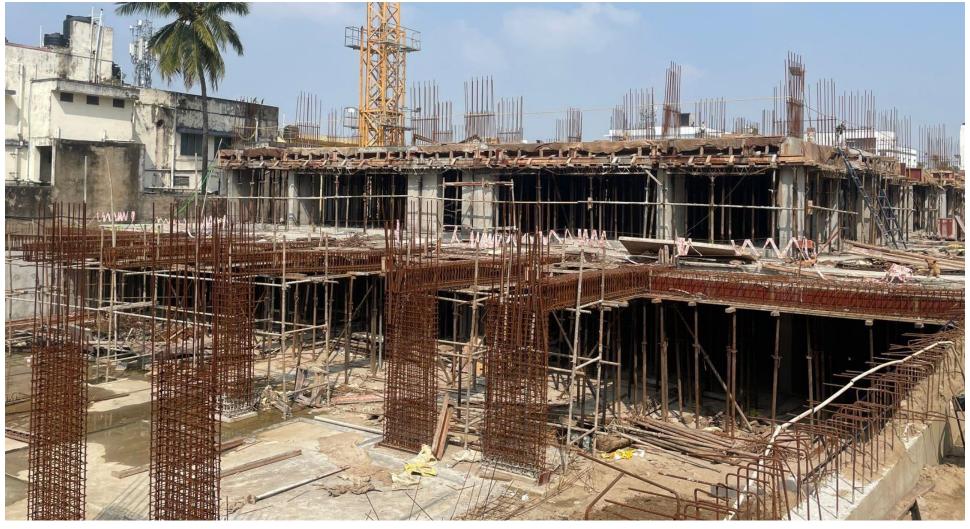

Pour-2 stilt floor roof slab concrete work completed.

Stilt floor Pour-01 roof slab initial curing work completed.

Pour-1 stilt floor roof slab curing work in progress.

Pour-3 first floor column starter fixing work in progress.

T-2 Pour-03 commercial area grade concrete work completed.

Thank you!