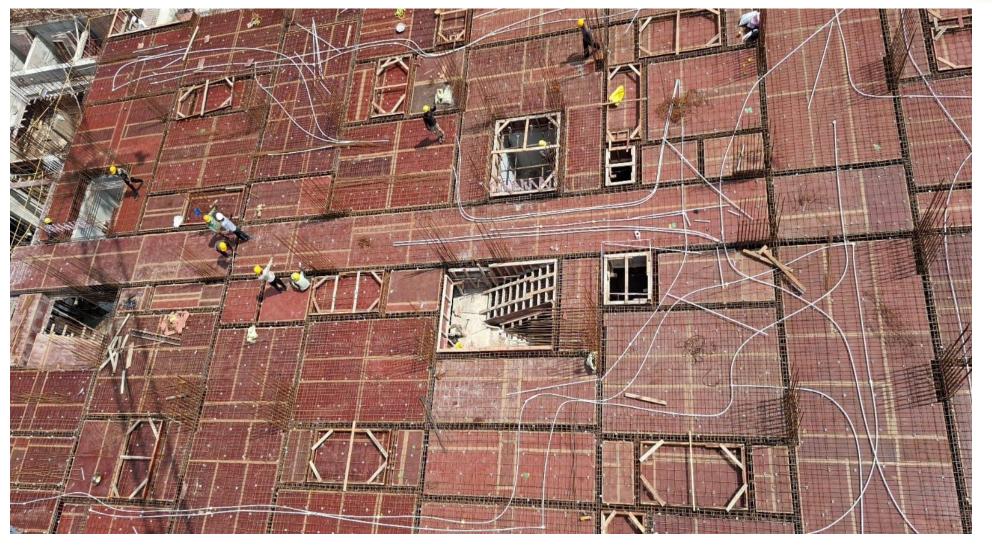

**North Side View** 

East Side View.

North east corner view.

South east corner view.

Northwest corner view.

UG sump cover slab curing work in progress.

Pour-2 basement roof slab concrete work completed.

Pour-01 stilt floor roof electrical conduit pipe laying work completed.

Pour-2 stilt floor roof slab concrete work completed.

Stilt floor Pour-01 roof slab initial curing work completed.

Pour-1 stilt floor roof slab curing work in progress.

Pour-3 first floor column starter fixing work in progress.