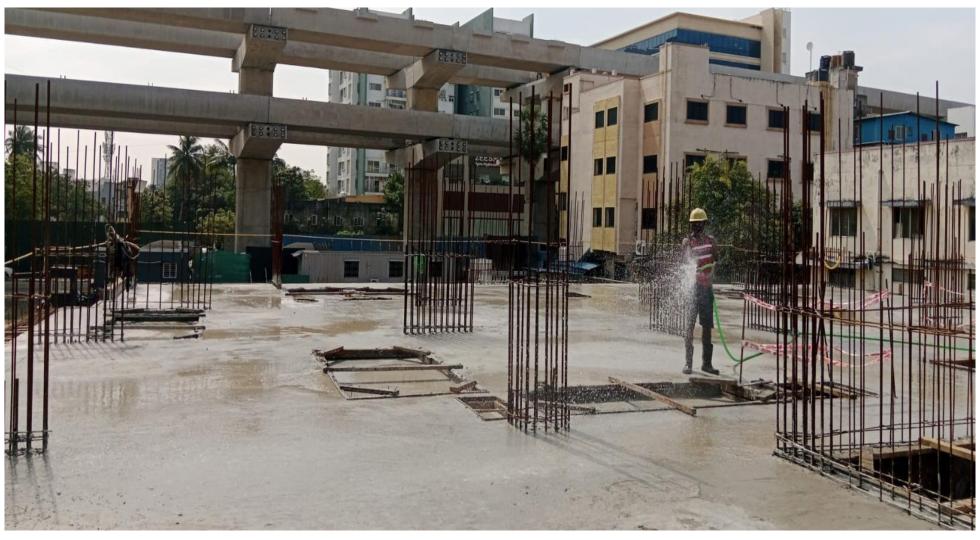

Pour-2 stilt floor roof slab concrete work completed.

Stilt floor Pour-01 roof slab initial curing work completed.

Pour-1 stilt floor roof slab curing work in progress.

Pour-3 first floor column starter fixing work in progress.

T-2 Pour-03 commercial area grade concrete work completed.

Thank you!