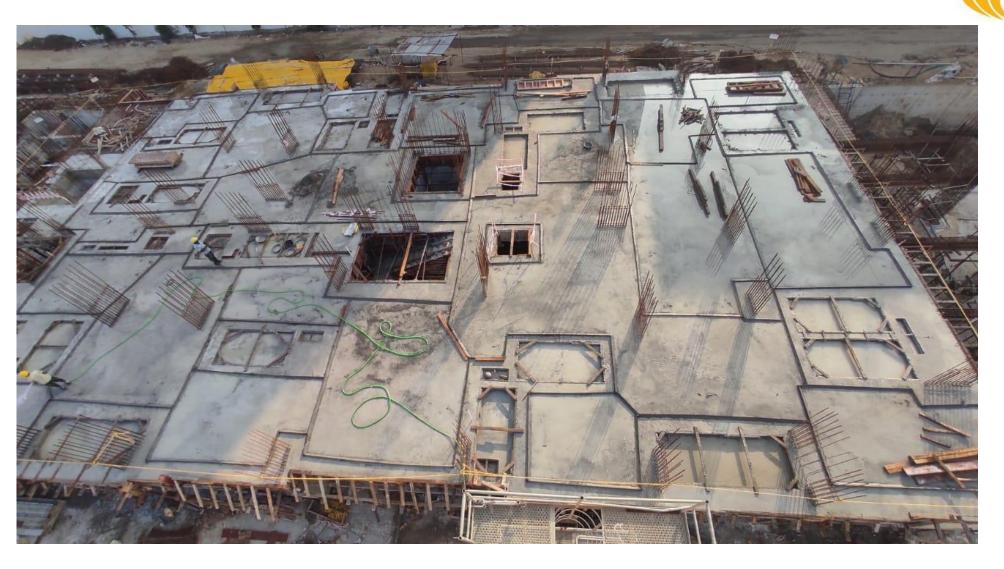

**North Side View** 

East Side View.

North east corner view.

South east corner view.

Northwest corner view.

UG sump cover slab curing work in progress.

Pour-2 basement roof slab concrete work completed.

Pour-01 stilt floor roof electrical conduit pipe laying work completed.

Pour-2 stilt floor roof slab concrete work completed.

Stilt floor Pour-01 roof slab initial curing work completed.

Pour-1 stilt floor roof slab curing work in progress.

Pour-3 first floor column starter fixing work in progress.