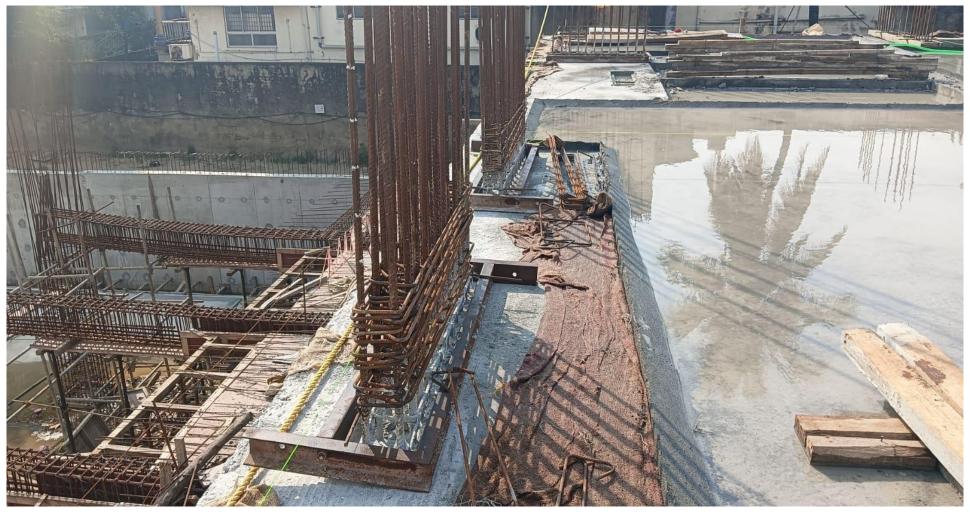

Pour-2 stilt floor roof slab concrete work completed.

Stilt floor Pour-01 roof slab initial curing work completed.

Pour-1 stilt floor roof slab curing work in progress.

Pour-3 first floor column starter fixing work in progress.