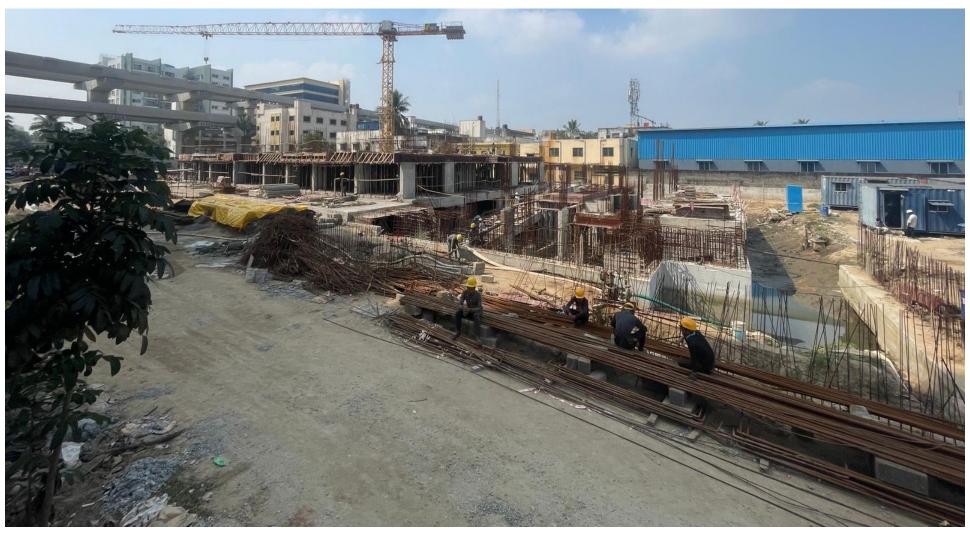

**North Side View** 

East Side View.

North east corner view.

South east corner view.

Northwest corner view.

UG sump cover slab curing work in progress.

Pour-2 basement roof slab concrete work completed.

Pour-01 stilt floor roof electrical conduit pipe laying work completed.