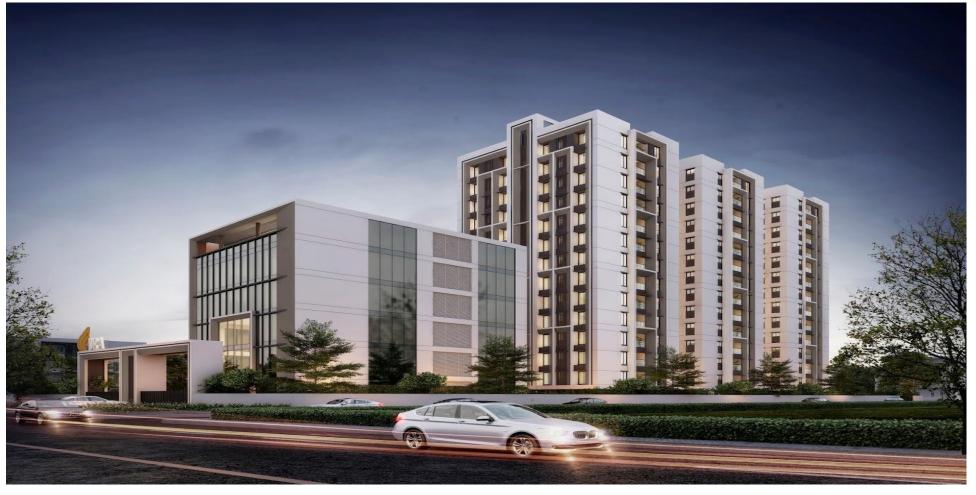

## **Over all percentage of Completion**

| S. No | Project Code | Project Name | Saleable Area in<br>Sqft | Cumulative%<br>Achieved up to<br>Jan-25 | Status            |
|-------|--------------|--------------|--------------------------|-----------------------------------------|-------------------|
| 1     | DRA-24       | Infinique    | 1,68,743                 | 28%                                     | Structure Ongoing |