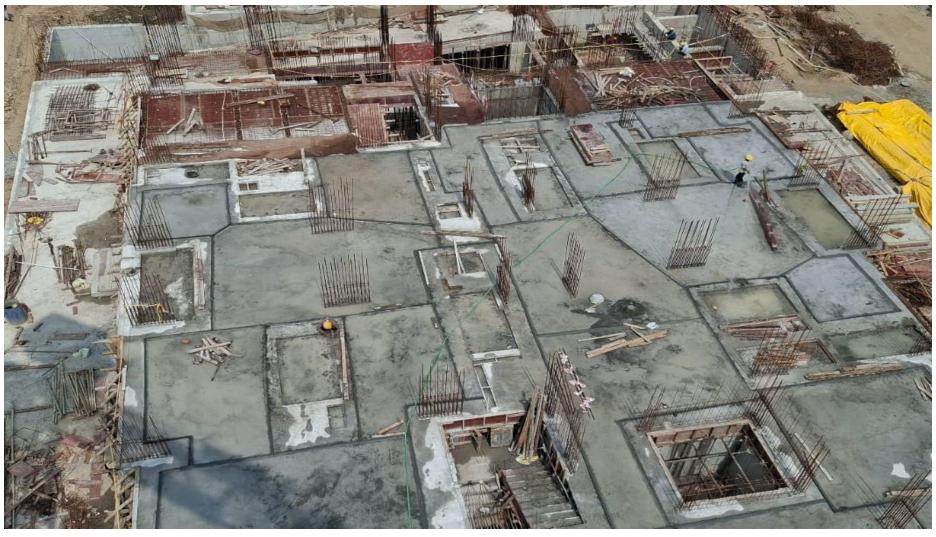

**North Side View** 

East Side View.

North east corner view.

South east corner view.

Northwest corner view.

UG sump cover slab curing work in progress.

Pour-2 basement roof slab concrete work completed.

Pour-01 stilt floor roof electrical conduit pipe laying work completed.

Pour-2 stilt floor roof slab concrete work completed.

Stilt floor Pour-01 roof slab initial curing work completed.

Pour-1 stilt floor roof slab curing work in progress.

Pour-3 first floor column starter fixing work in progress.