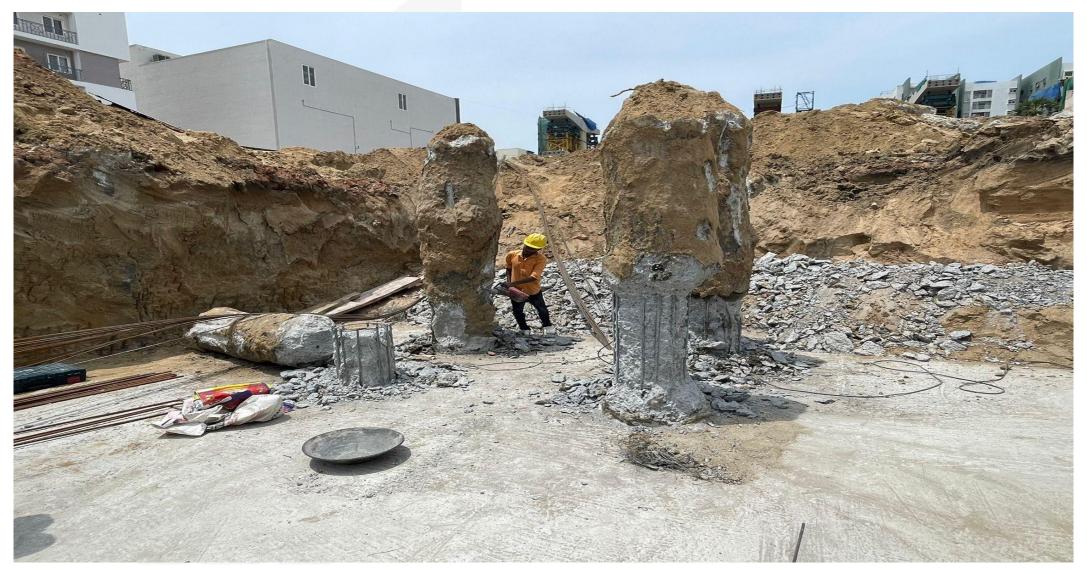

|
| 10                                     | Commencement of Thirteenth Floor Roof  |           |         |
| 11                                     | Commencement of Masonry Work           |           |         |
| 12                                     | Commencement of Internal Plastering    |           |         |
| 13                                     | Commencement of Internal Finishes      |           |         |







### **North Side View**







### **South Side View.**







### **Pour 2 area Excavation works started.**







## **Pour 1 Excavation works 70% completed.**







### Pour 1 PCC works 70% completed.







Pour 1 – Part 1 raft slab reinforcement work in Progress.







Lift pit raft concrete completed.







## Lift wall reinforcement work completed.







### **Pour-01 Pile chipping work 80% completed.**







# STP Wall 1<sup>st</sup> lift shuttering work completed.







# STP 1<sup>st</sup> lift Wall concrete work completed.







### STP 1<sup>st</sup> lift Wall de-shuttering works in progress.







STP 1<sup>st</sup> lift Wall Water proofing preliminary works in progress.