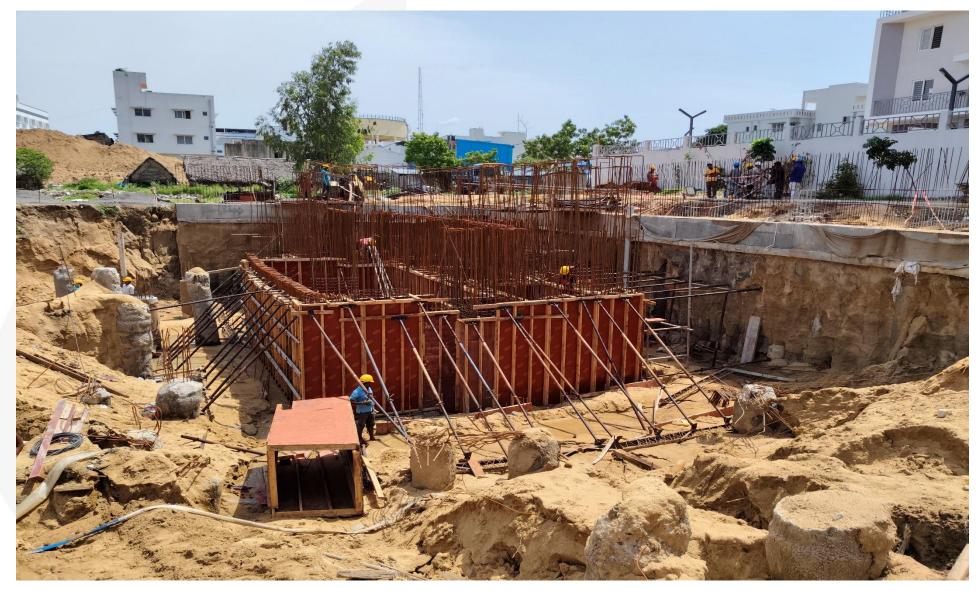

# STP Wall 1<sup>st</sup> lift shuttering work completed.

# STP 1<sup>st</sup> lift Wall concrete work completed.