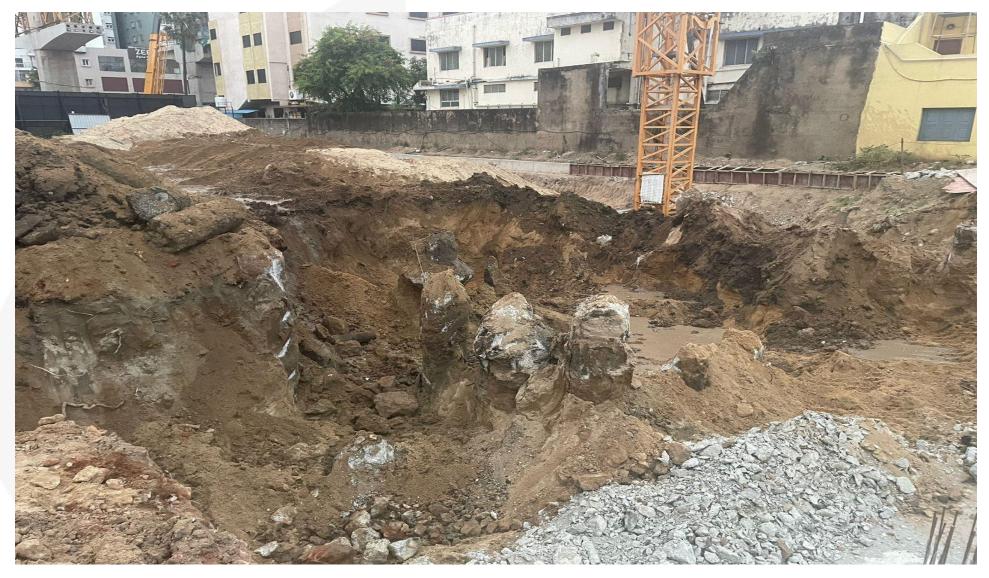

| Commencement of Seventh Floor Roof     |           |         |
| 8                                      | Commencement of Nineth Floor Roof      |           |         |
| 9                                      | Commencement of Eleventh Floor Roof    |           |         |
| 10                                     | Commencement of Thirteenth Floor Roof  |           |         |
| 11                                     | Commencement of Masonry Work           |           |         |
| 12                                     | Commencement of Internal Plastering    |           |         |
| 13                                     | Commencement of Internal Finishes      |           |         |







### **North Side View**







### **South Side View.**







### **Pour 2 area Excavation works started.**







## **Pour 1 Excavation works 70% completed.**







### Pour 1 PCC works 70% completed.







Pour 1 – Part 1 raft slab reinforcement work in Progress.







Lift pit raft concrete completed.







## Lift wall reinforcement work completed.







### **Pour-01 Pile chipping work 80% completed.**







# STP Wall 1<sup>st</sup> lift shuttering work completed.







# STP 1<sup>st</sup> lift Wall concrete work completed.







### STP 1<sup>st</sup> lift Wall de-shuttering works in progress.







STP 1<sup>st</sup> lift Wall Water proofing preliminary works in progress.