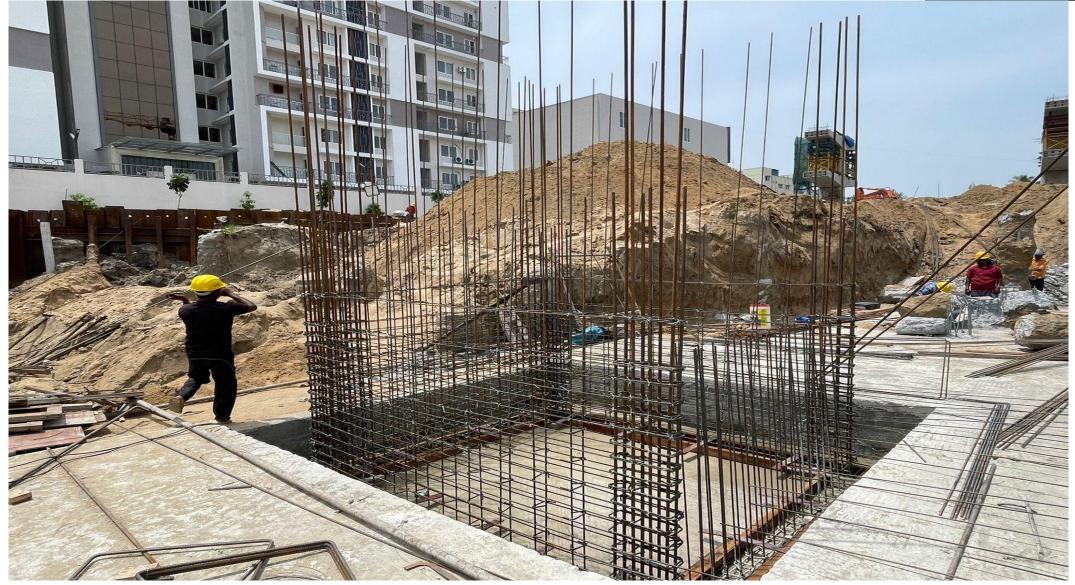

nt of Eleventh Floor Roof    |           |         |
| 10                                     | Commencement of Thirteenth Floor Roof  |           |         |
| 11                                     | Commencement of Masonry Work           |           |         |
| 12                                     | Commencement of Internal Plastering    |           |         |
| 13                                     | Commencement of Internal Finishes      |           |         |







### **North Side View**







### **South Side View.**







### **Pour 2 area Excavation works started.**







## **Pour 1 Excavation works 70% completed.**







### Pour 1 PCC works 70% completed.







Pour 1 – Part 1 raft slab reinforcement work in Progress.







Lift pit raft concrete completed.







## Lift wall reinforcement work completed.







### **Pour-01 Pile chipping work 80% completed.**







# STP Wall 1<sup>st</sup> lift shuttering work completed.







# STP 1<sup>st</sup> lift Wall concrete work completed.







### STP 1<sup>st</sup> lift Wall de-shuttering works in progress.







STP 1<sup>st</sup> lift Wall Water proofing preliminary works in progress.