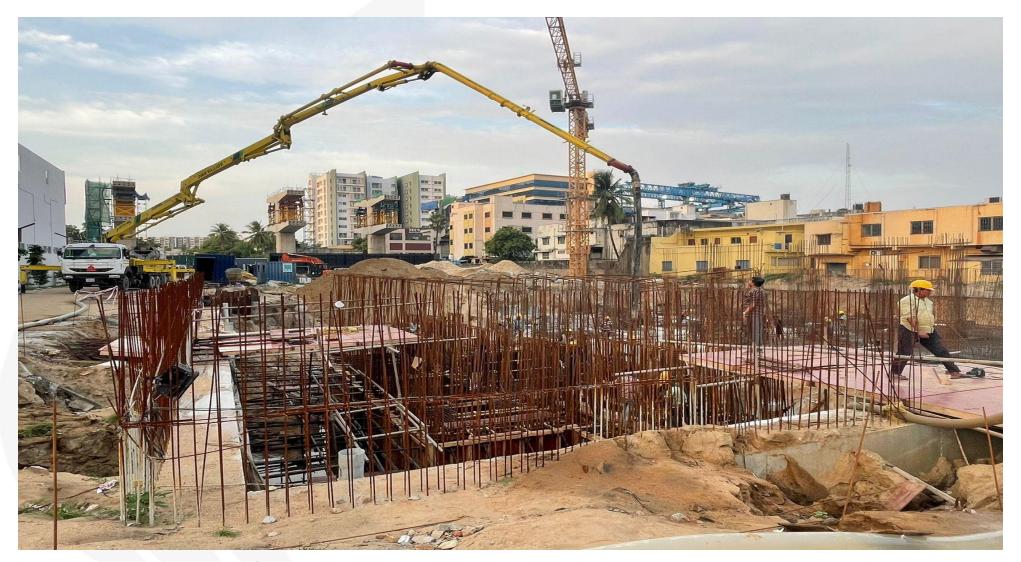

### Pour 1 PCC works 70% completed.

Pour 1 – Part 1 raft slab reinforcement work in Progress.

Lift pit raft concrete completed.