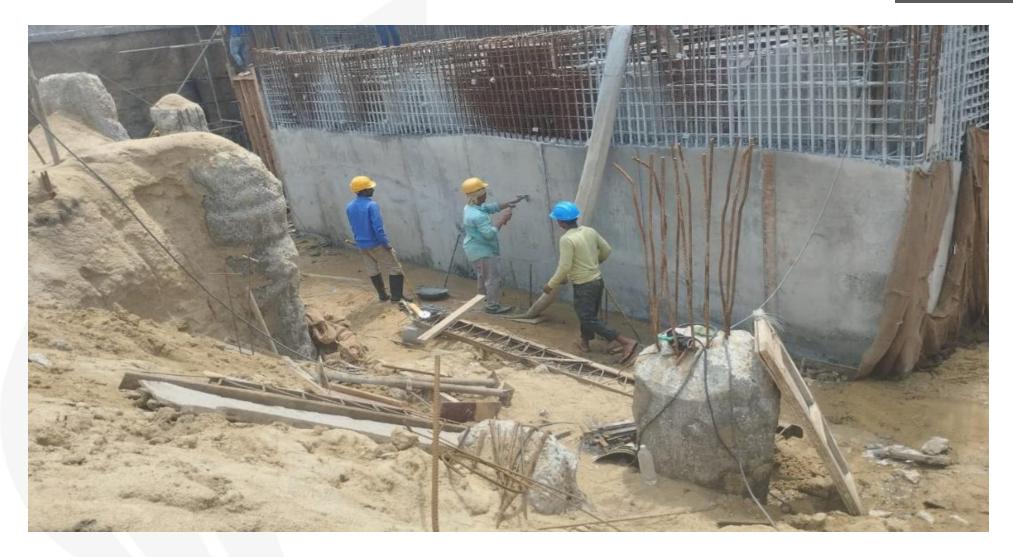

### STP 1<sup>st</sup> lift Wall de-shuttering works in progress.

STP 1<sup>st</sup> lift Wall Water proofing preliminary works in progress.