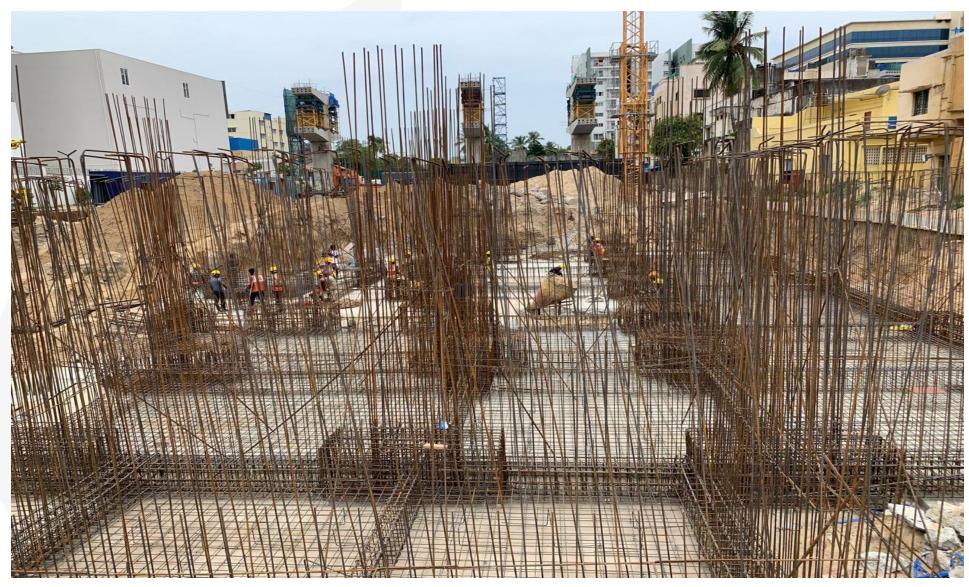

### Pour 1 PCC works 70% completed.

Pour 1 – Part 1 raft slab reinforcement work in Progress.

Lift pit raft concrete completed.