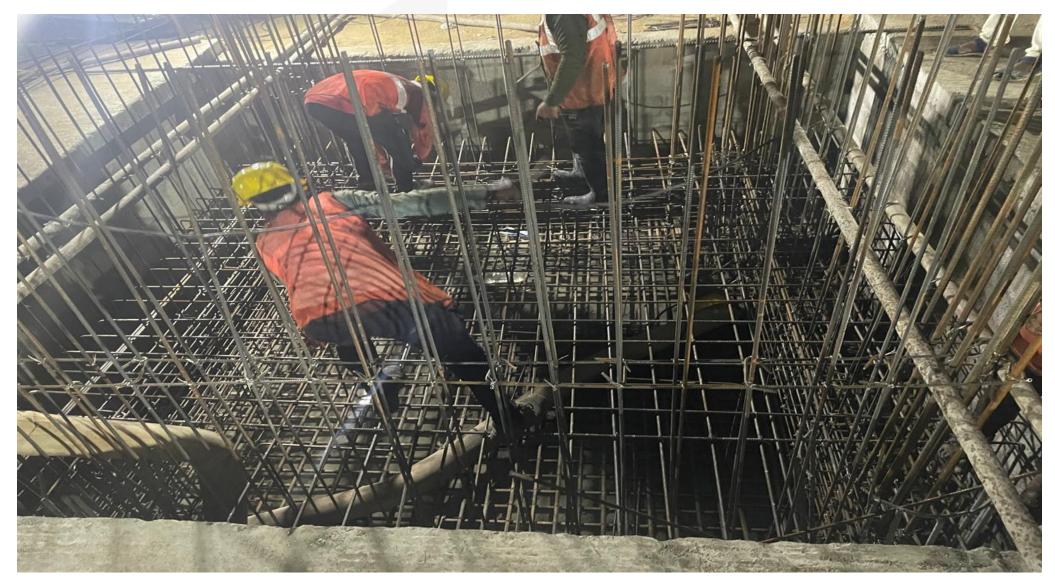

| Commencement of Eleventh Floor Roof    |           |         |
| 10                                     | Commencement of Thirteenth Floor Roof  |           |         |
| 11                                     | Commencement of Masonry Work           |           |         |
| 12                                     | Commencement of Internal Plastering    |           |         |
| 13                                     | Commencement of Internal Finishes      |           |         |







### **North Side View**







### **South Side View.**







### **Pour 2 area Excavation works started.**







## **Pour 1 Excavation works 70% completed.**







### Pour 1 PCC works 70% completed.







Pour 1 – Part 1 raft slab reinforcement work in Progress.







Lift pit raft concrete completed.







## Lift wall reinforcement work completed.







### **Pour-01 Pile chipping work 80% completed.**







# STP Wall 1<sup>st</sup> lift shuttering work completed.







# STP 1<sup>st</sup> lift Wall concrete work completed.







### STP 1<sup>st</sup> lift Wall de-shuttering works in progress.







STP 1<sup>st</sup> lift Wall Water proofing preliminary works in progress.