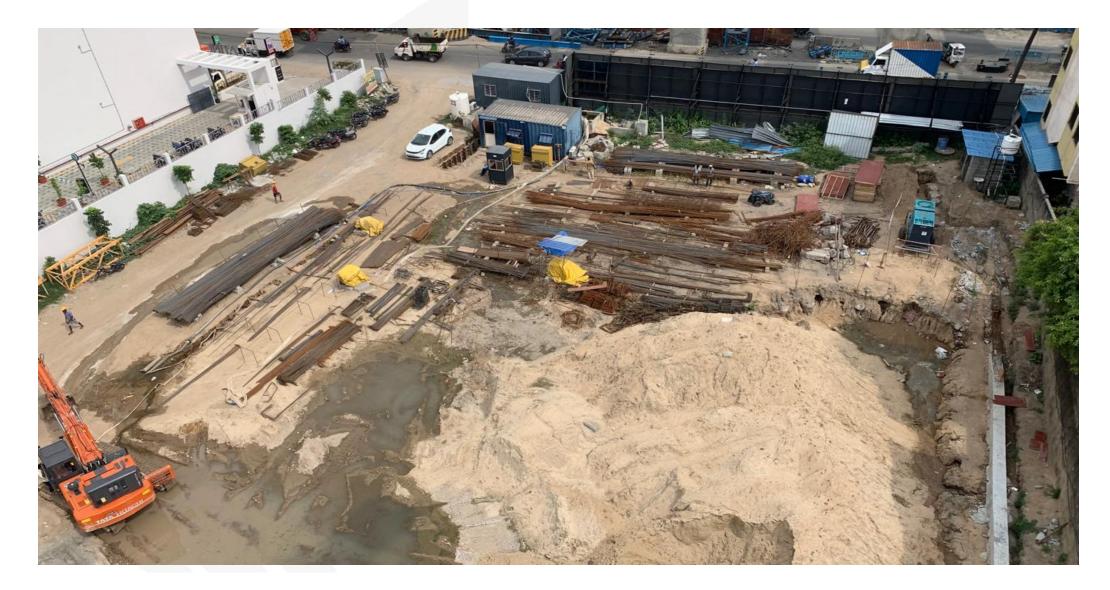

### **Pour 2 area Excavation works started.**

## **Pour 1 Excavation works 70% completed.**