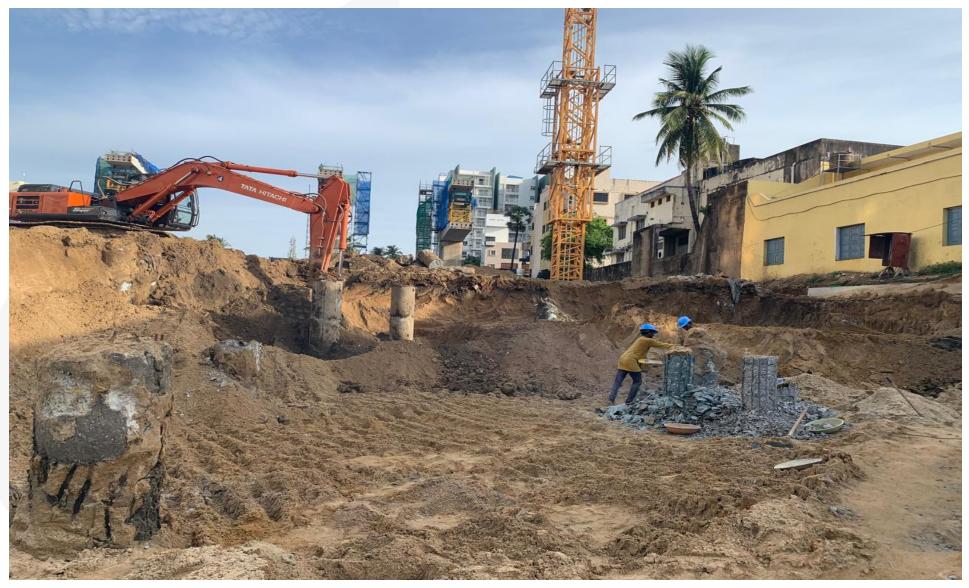

nth Floor Roof     |           |         |
| 8                                      | Commencement of Nineth Floor Roof      |           |         |
| 9                                      | Commencement of Eleventh Floor Roof    |           |         |
| 10                                     | Commencement of Thirteenth Floor Roof  |           |         |
| 11                                     | Commencement of Masonry Work           |           |         |
| 12                                     | Commencement of Internal Plastering    |           |         |
| 13                                     | Commencement of Internal Finishes      |           |         |







### **North Side View**







### **South Side View.**







### **Pour 2 area Excavation works started.**







## **Pour 1 Excavation works 70% completed.**







### Pour 1 PCC works 70% completed.







Pour 1 – Part 1 raft slab reinforcement work in Progress.







Lift pit raft concrete completed.







## Lift wall reinforcement work completed.







### **Pour-01 Pile chipping work 80% completed.**







# STP Wall 1<sup>st</sup> lift shuttering work completed.







# STP 1<sup>st</sup> lift Wall concrete work completed.







### STP 1<sup>st</sup> lift Wall de-shuttering works in progress.







STP 1<sup>st</sup> lift Wall Water proofing preliminary works in progress.