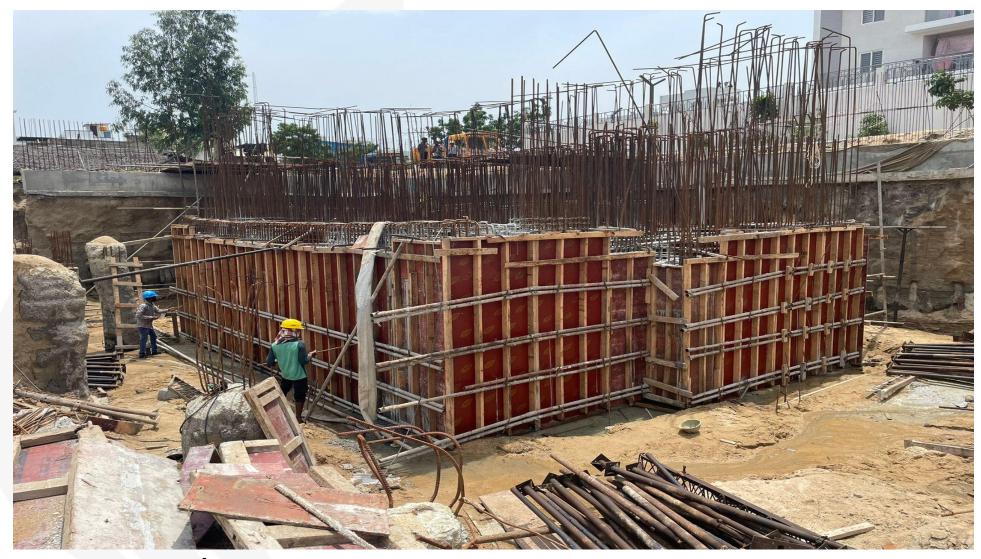

# STP Wall 1<sup>st</sup> lift shuttering work completed.

# STP 1<sup>st</sup> lift Wall concrete work completed.