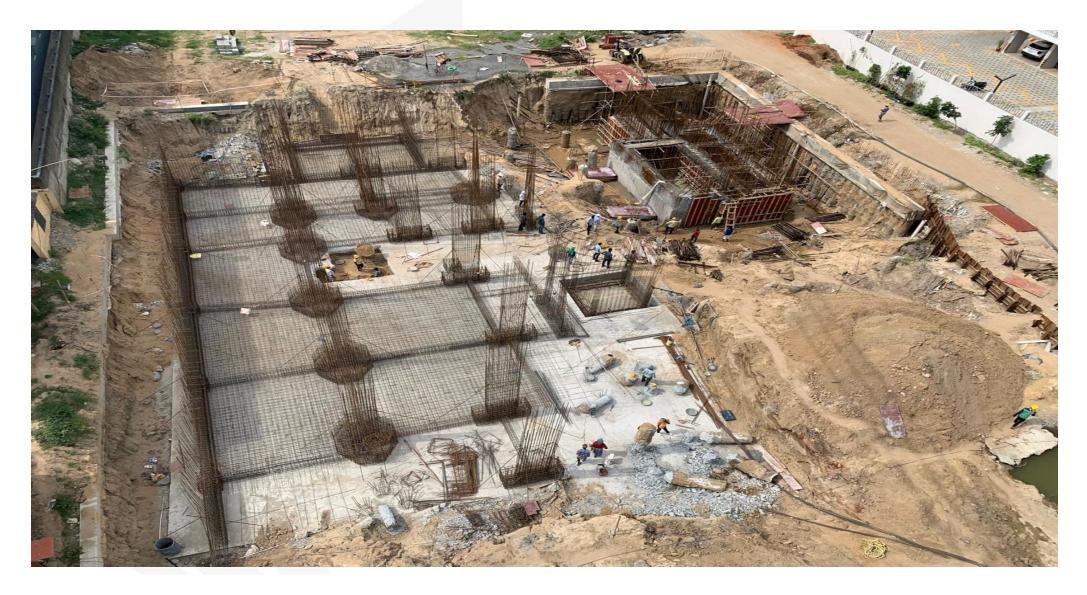

### Pour 1 PCC works 70% completed.

Pour 1 – Part 1 raft slab reinforcement work in Progress.

Lift pit raft concrete completed.

## Lift wall reinforcement work completed.