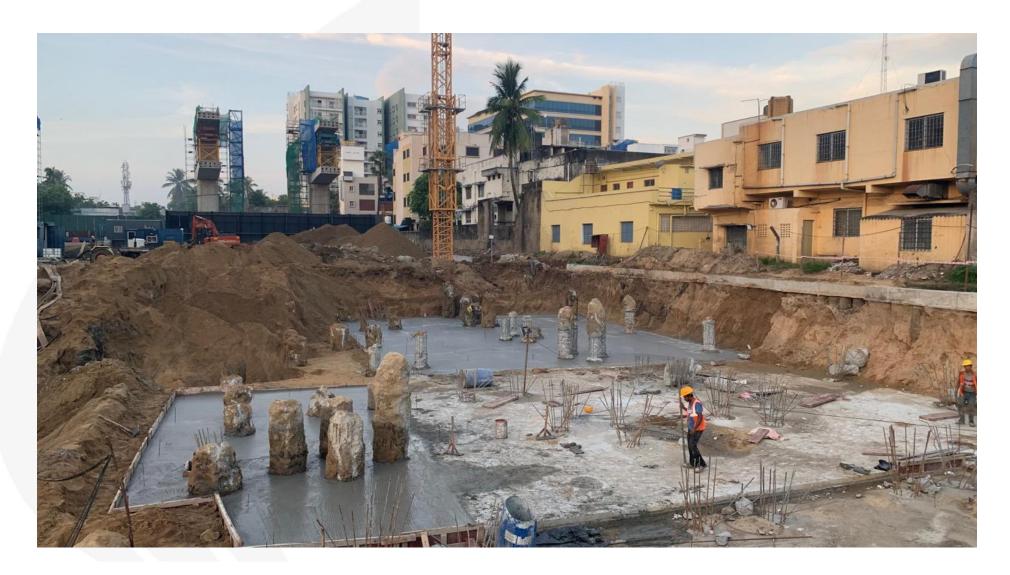

### Pour 1 PCC works 70% completed.

Pour 1 – Part 1 raft slab reinforcement work in Progress.

Lift pit raft concrete completed.