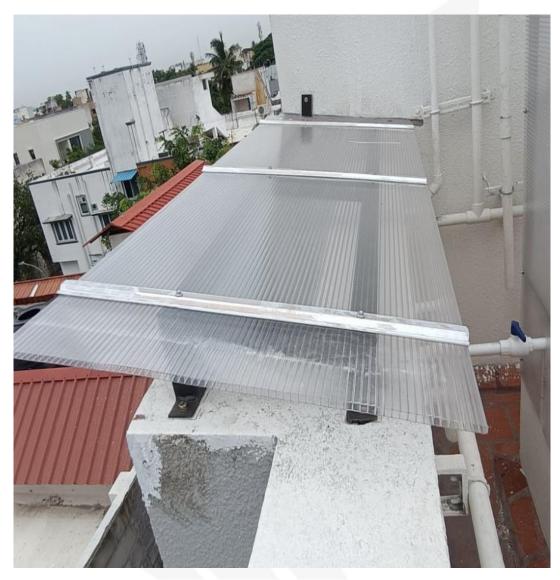

**Terrace Floor OTS Covering Work Completed** 

Terrace Floor Pergola ACP Cladding Work Completed

Terrace Floor Pergola VOX Panel Fixing Work Completed

Thank you!