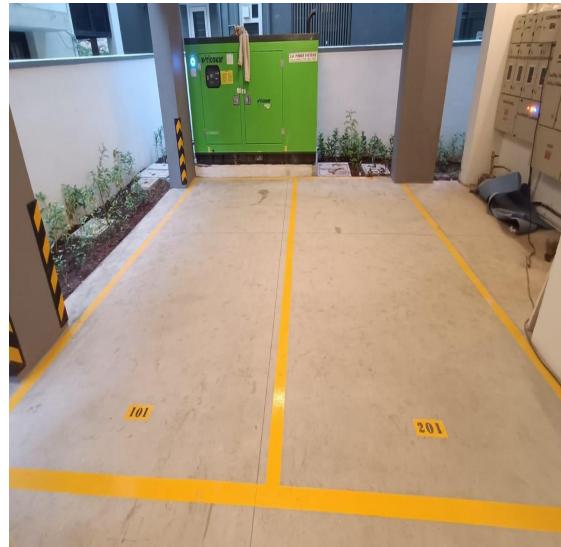

DRA JAYAM
CONSTRUCTION UPDATES JULY'24

**South Side Elevation Day View** 

**South Side Elevation Night View** 

Main Gate Fixing and Painting work Completed

**Carpark Covering work completed** 

**Carparking Marking Work Completed** 