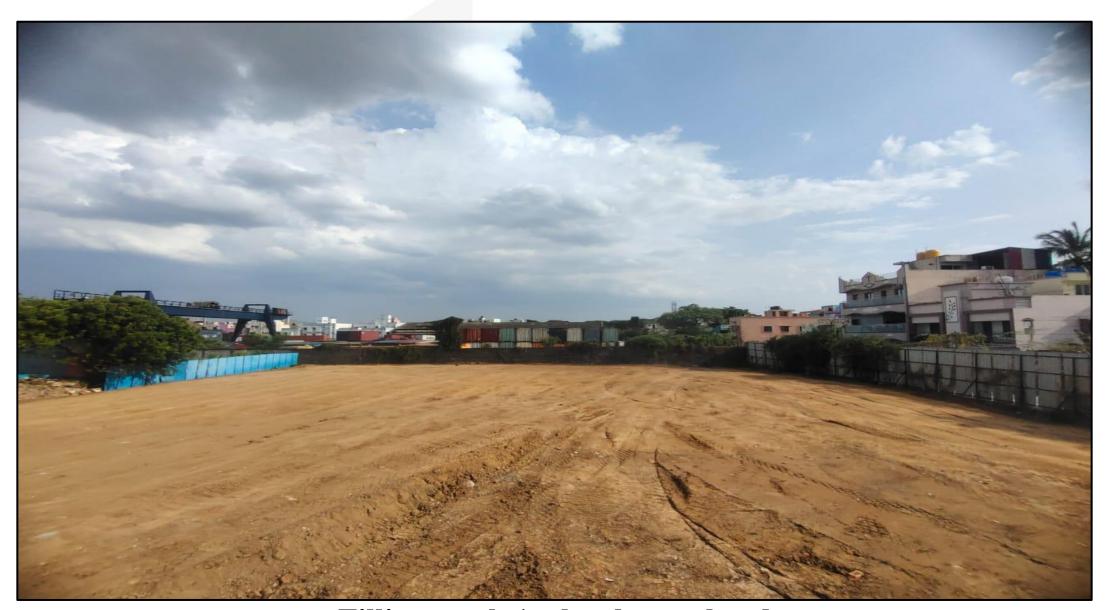

DRA POLARIS

Construction Updates Photos – August 2024

Filling work 1st level completed

Soil core test has been done.

Fencing work for the street alignment has been completed.

**Existing Foundation demolition work in progress** 