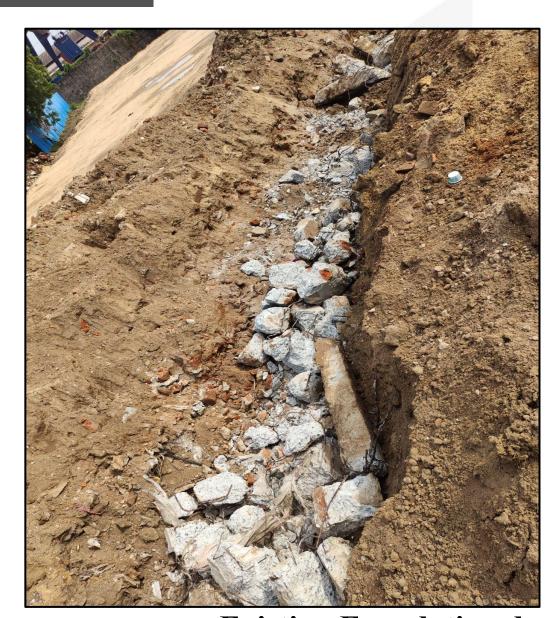

DRA POLARIS

Construction Updates Photos – August 2024

Filling work 1st level completed

Soil core test has been done.

Fencing work for the street alignment has been completed.

**Existing Foundation demolition work in progress** 

**Existing Foundation demolition work in progress** 

Existing Foundation demolished & debris removed from site.

Sales Office Marking and Excavation work completed.

Sales Office Consolidation and PCC work completed.