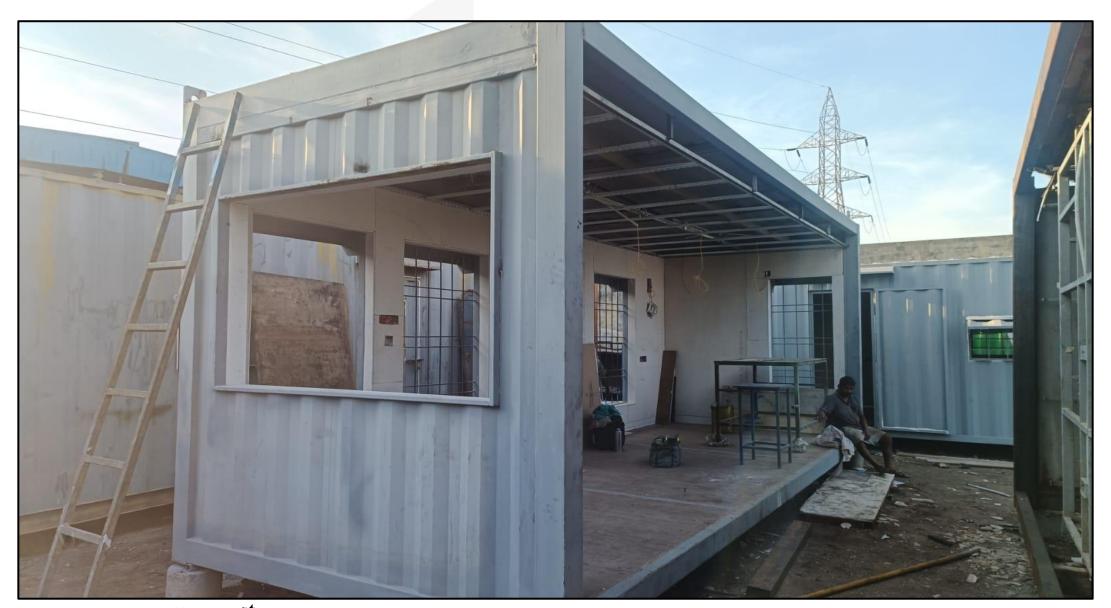

Sales office 2<sup>nd</sup> Half Refabrication work in progress

Sales office 2<sup>nd</sup> Half Refabrication work & Wiring work completed.

Sales office 2<sup>nd</sup> Half Wall Panelling work completed.