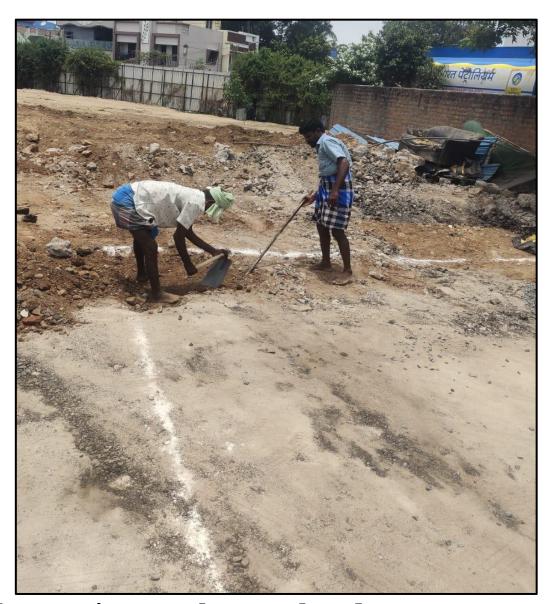

**Existing Foundation demolition work in progress** 

Existing Foundation demolished & debris removed from site.

Sales Office Marking and Excavation work completed.

Sales Office Consolidation and PCC work completed.