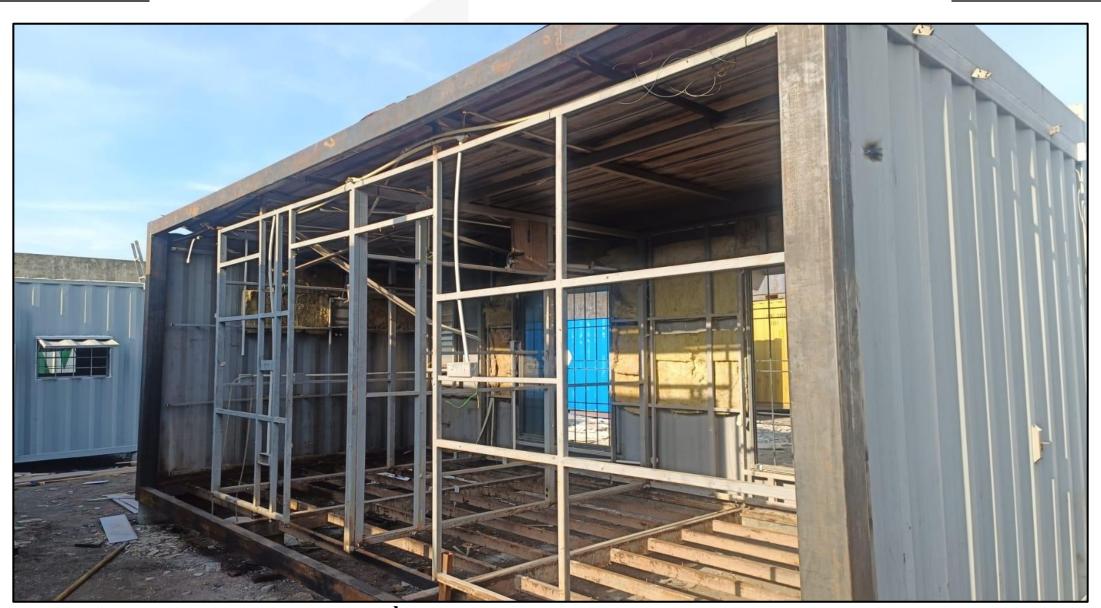

Sales office 2<sup>nd</sup> Half Refabrication work in progress

Sales office 2<sup>nd</sup> Half Refabrication work & Wiring work completed.

Sales office 2<sup>nd</sup> Half Wall Panelling work completed.