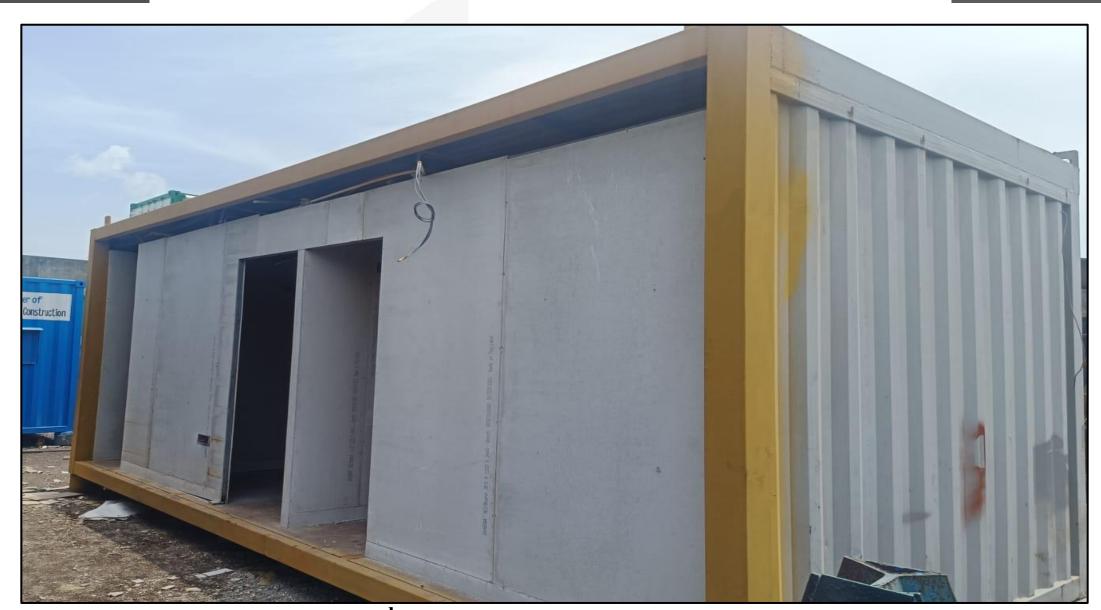

Sales office 2<sup>nd</sup> Half Refabrication work in progress

Sales office 2<sup>nd</sup> Half Refabrication work & Wiring work completed.

Sales office 2<sup>nd</sup> Half Wall Panelling work completed.