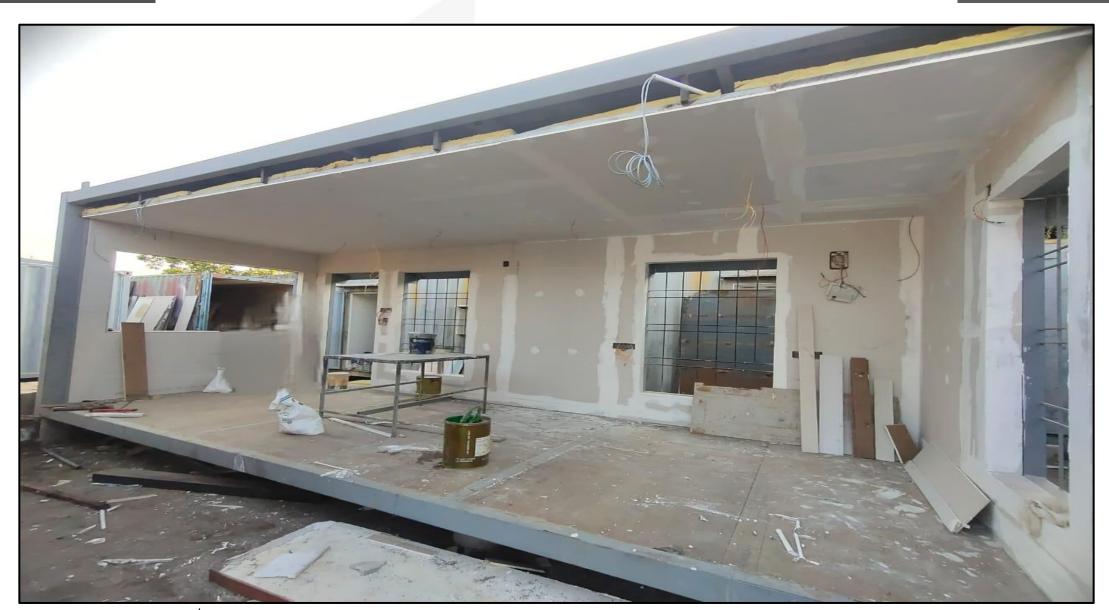

Sales office 1st Half Panelling and False ceiling channel work in progress

Sales office 1st Half False ceiling work completed and painting work in progress.

Sales office 1<sup>st</sup> Half painting work in progress.