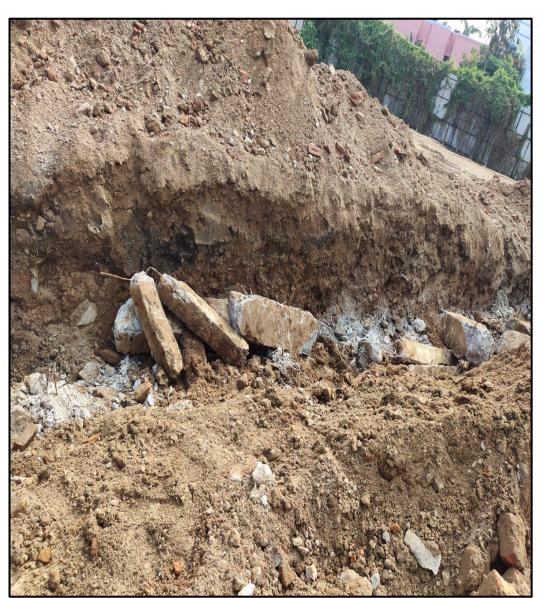

DRA POLARIS

Construction Updates Photos – August 2024

Filling work 1st level completed

Soil core test has been done.

Fencing work for the street alignment has been completed.

**Existing Foundation demolition work in progress** 

**Existing Foundation demolition work in progress** 

Existing Foundation demolished & debris removed from site.

Sales Office Marking and Excavation work completed.

Sales Office Consolidation and PCC work completed.