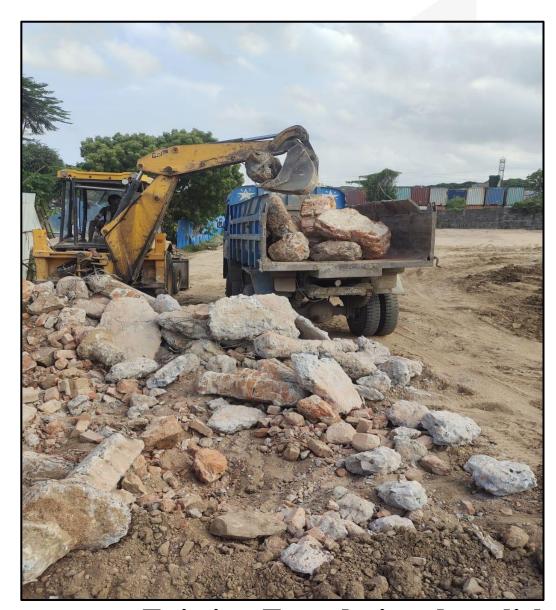

DRA POLARIS

Construction Updates Photos – August 2024

Filling work 1st level completed

Soil core test has been done.

Fencing work for the street alignment has been completed.

**Existing Foundation demolition work in progress** 

**Existing Foundation demolition work in progress** 

Existing Foundation demolished & debris removed from site.

Sales Office Marking and Excavation work completed.

Sales Office Consolidation and PCC work completed.