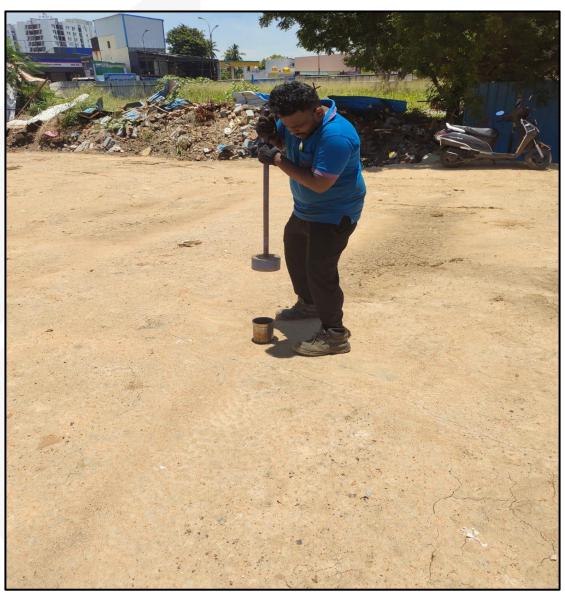

DRA POLARIS

Construction Updates Photos – August 2024

Filling work 1st level completed

Soil core test has been done.

Fencing work for the street alignment has been completed.

**Existing Foundation demolition work in progress** 