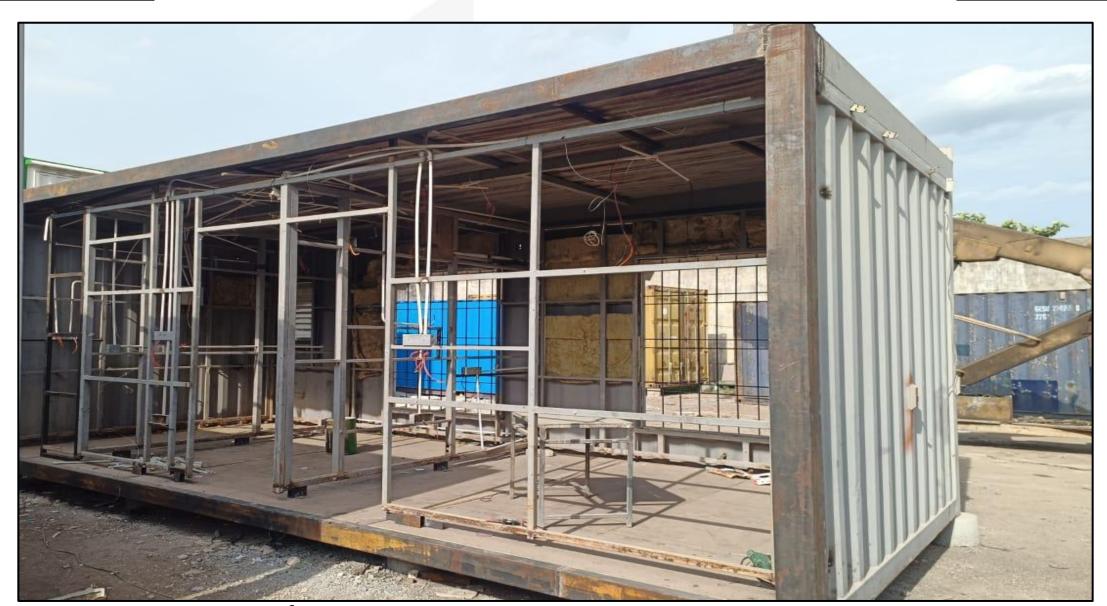

Sales office 2<sup>nd</sup> Half Refabrication work in progress

Sales office 2<sup>nd</sup> Half Refabrication work & Wiring work completed.

Sales office 2<sup>nd</sup> Half Wall Panelling work completed.