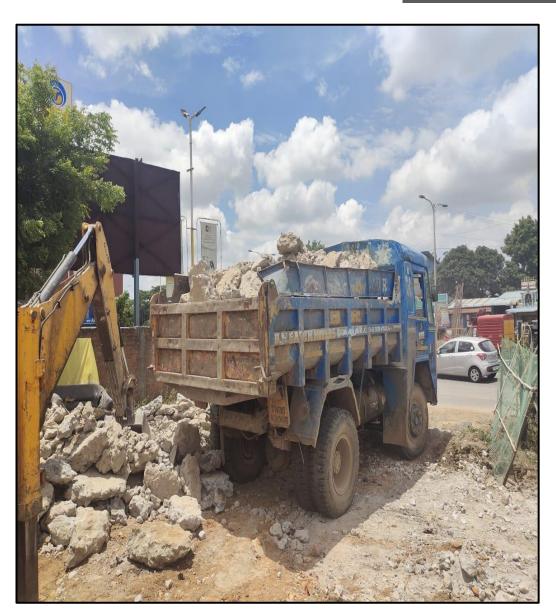

DRA POLARIS

Construction Updates Photos – August 2024

Filling work 1st level completed

Soil core test has been done.

Fencing work for the street alignment has been completed.

**Existing Foundation demolition work in progress** 

**Existing Foundation demolition work in progress** 

Existing Foundation demolished & debris removed from site.

Sales Office Marking and Excavation work completed.

Sales Office Consolidation and PCC work completed.