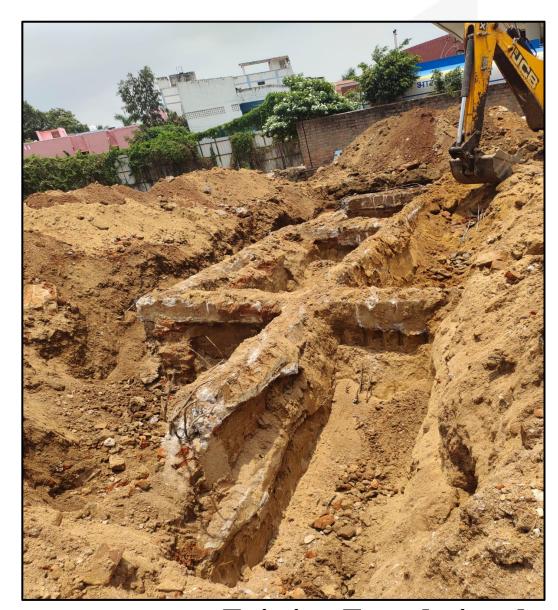

DRA POLARIS

Construction Updates Photos – August 2024

Filling work 1st level completed

Soil core test has been done.

Fencing work for the street alignment has been completed.

**Existing Foundation demolition work in progress** 

**Existing Foundation demolition work in progress** 

Existing Foundation demolished & debris removed from site.

Sales Office Marking and Excavation work completed.

Sales Office Consolidation and PCC work completed.