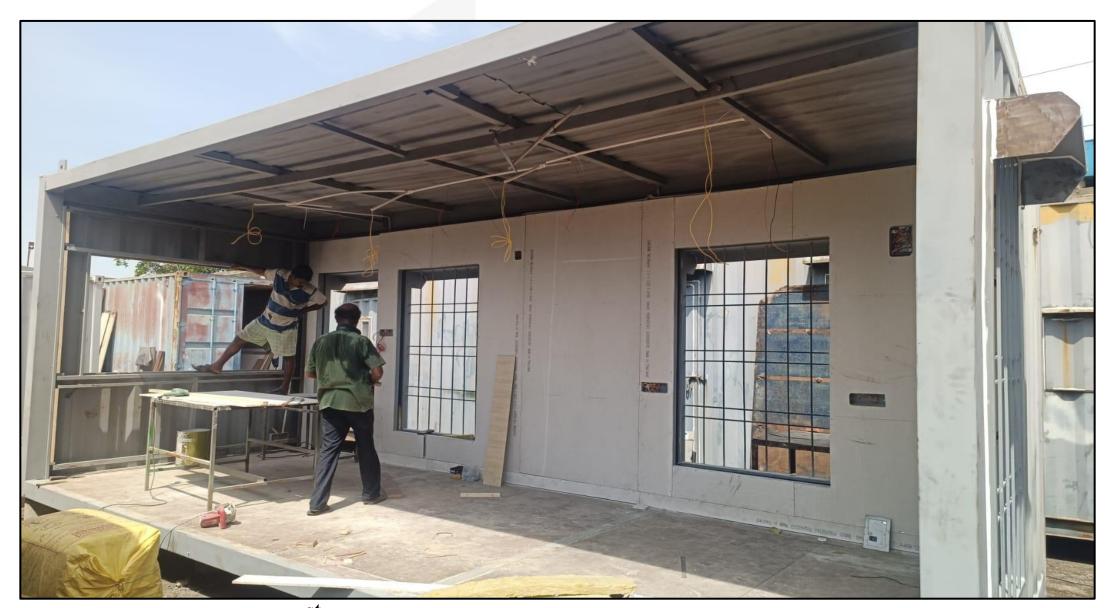

Sales Office Plinth beam Reinforcement Cutting and Bar bending work

Sales Office Plinth beam Reinforcement & Shuttering work completed.

Sales Office Concrete & De-shuttering work completed.

Sales office 1<sup>st</sup> Half fabrication and Electrical work in progress