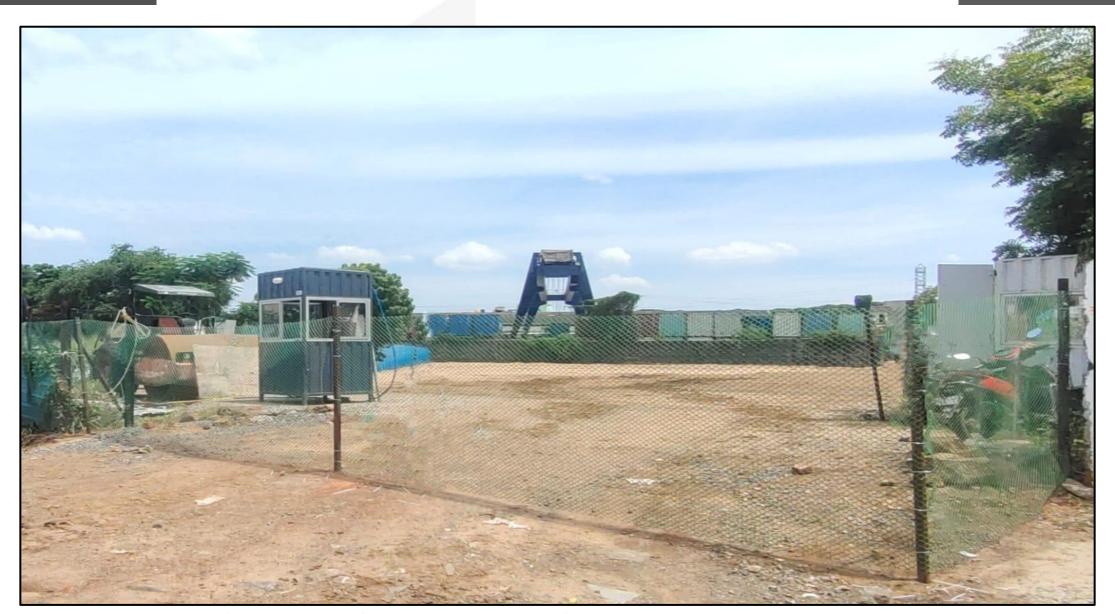

DRA POLARIS

Construction Updates Photos – August 2024

Filling work 1st level completed

Soil core test has been done.

Fencing work for the street alignment has been completed.

**Existing Foundation demolition work in progress** 