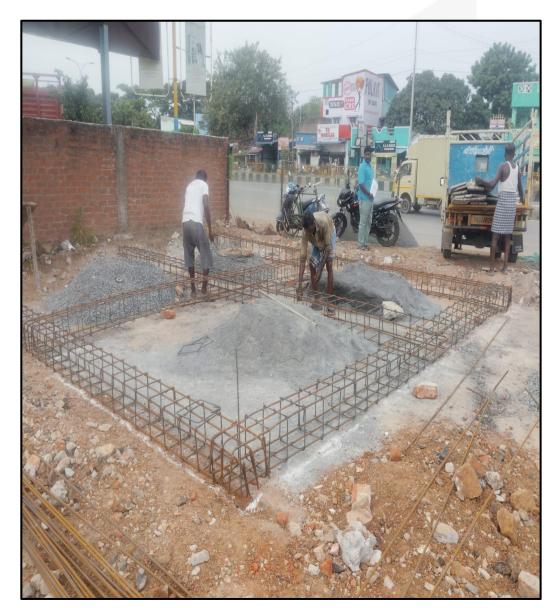

**Existing Foundation demolition work in progress** 

Existing Foundation demolished & debris removed from site.

Sales Office Marking and Excavation work completed.

Sales Office Consolidation and PCC work completed.