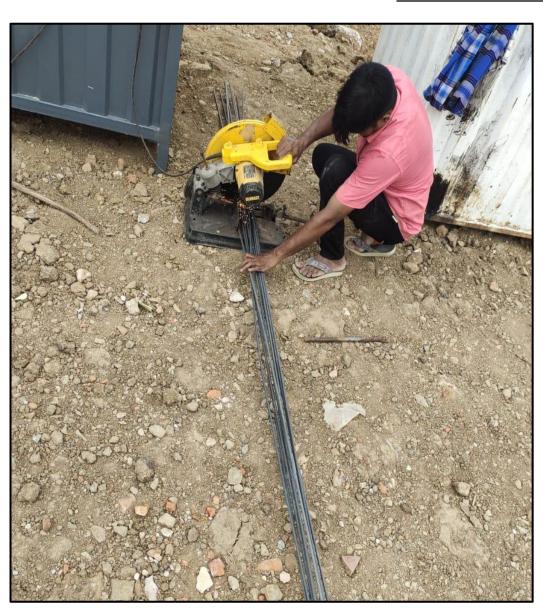

Sales Office Plinth beam Reinforcement Cutting and Bar bending work

Sales Office Plinth beam Reinforcement & Shuttering work completed.

Sales Office Concrete & De-shuttering work completed.

Sales office 1<sup>st</sup> Half fabrication and Electrical work in progress