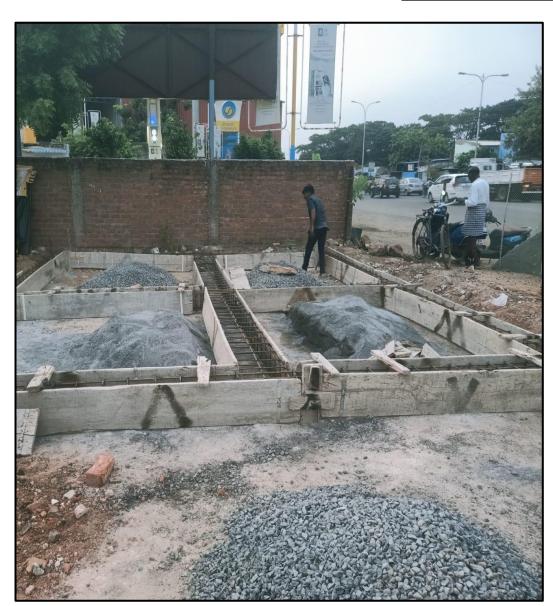

**Existing Foundation demolition work in progress** 

Existing Foundation demolished & debris removed from site.

Sales Office Marking and Excavation work completed.

Sales Office Consolidation and PCC work completed.