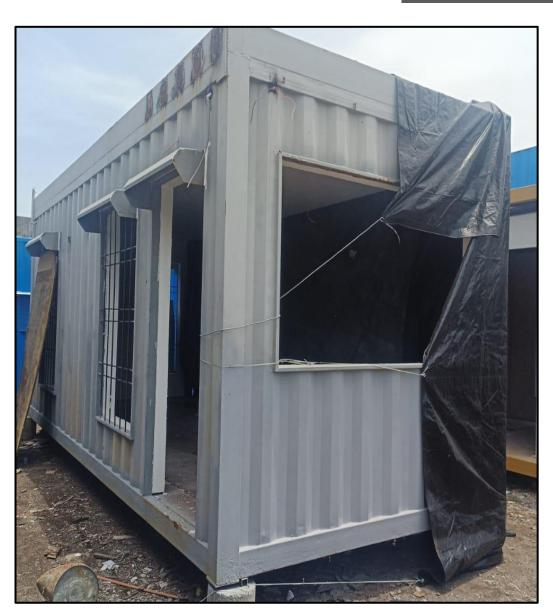

Sales office 1st Half Panelling and False ceiling channel work in progress

Sales office 1st Half False ceiling work completed and painting work in progress.

Sales office 1<sup>st</sup> Half painting work in progress.