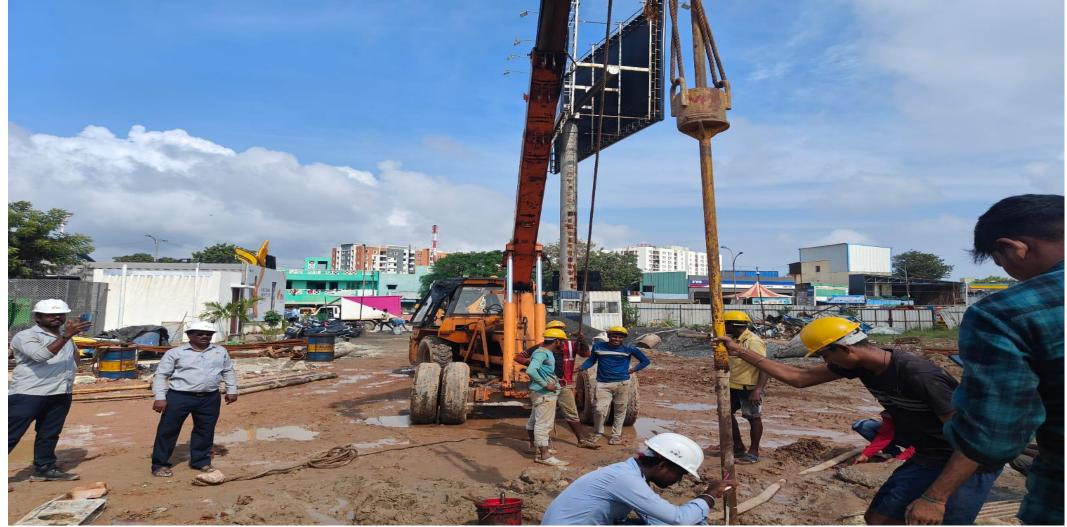

DRA Polaris - Piling Boring work in progress - 169/182 Nos completed

DRA Polaris - Piling Reinforcement work in progress - 169/182 Nos completed

**DRA Polaris - Piling concrete work in progress - 169/182 Nos completed** 

## **SPT** Test completed for pile no 132 (3 nos completed)

Soil and bushes cutting & levelling work in progress at east side boundary.

**Compound wall pile boring commencement work in progress** 

2 Load filling soil received