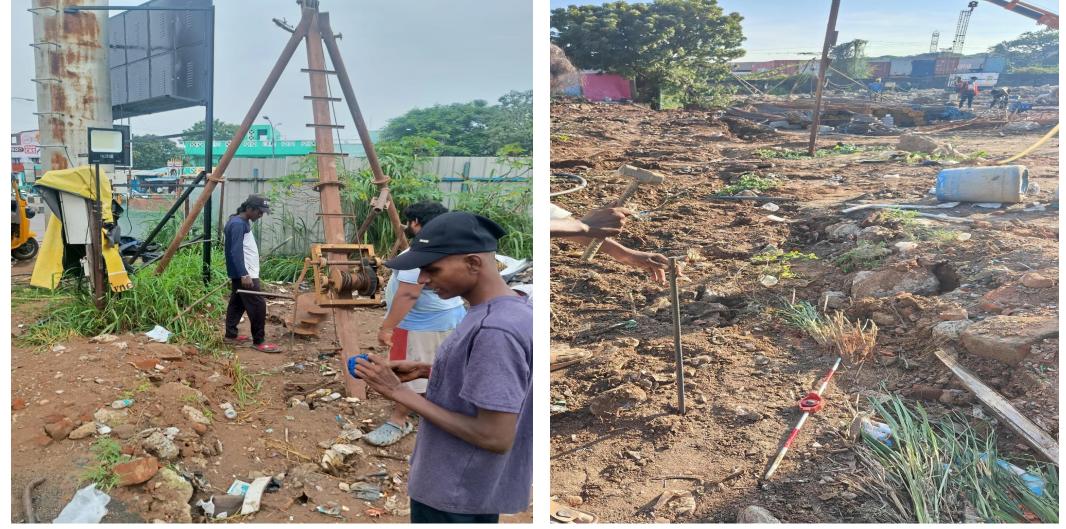

## **SPT** Test completed for pile no 132 (3 nos completed)

Soil and bushes cutting & levelling work in progress at east side boundary.

**Compound wall pile boring commencement work in progress** 

2 Load filling soil received