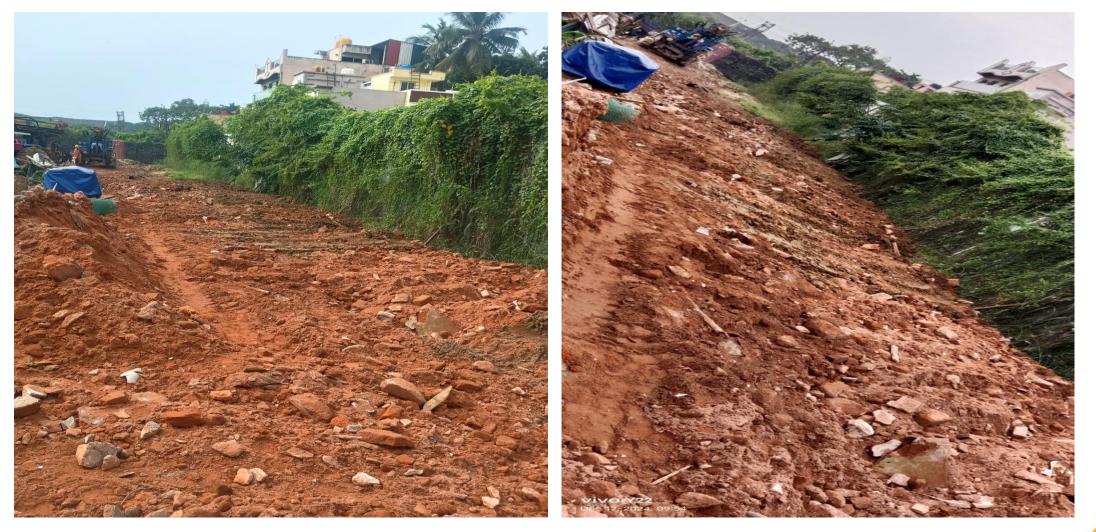

## **SPT** Test completed for pile no 132 (3 nos completed)

Soil and bushes cutting & levelling work in progress at east side boundary.

**Compound wall pile boring commencement work in progress** 

2 Load filling soil received