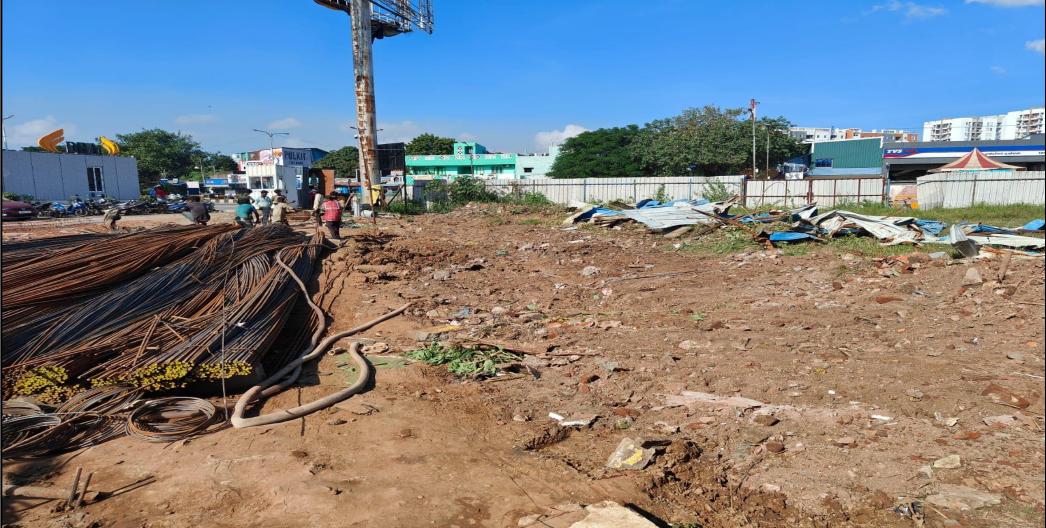

## **SPT** Test completed for pile no 132 (3 nos completed)

Soil and bushes cutting & levelling work in progress at east side boundary.

**Compound wall pile boring commencement work in progress** 

2 Load filling soil received

2 Load Rubbish received

Rubbish and filling soil levelling work completed at amenities block area

**Qc & Store shed making work completed** 