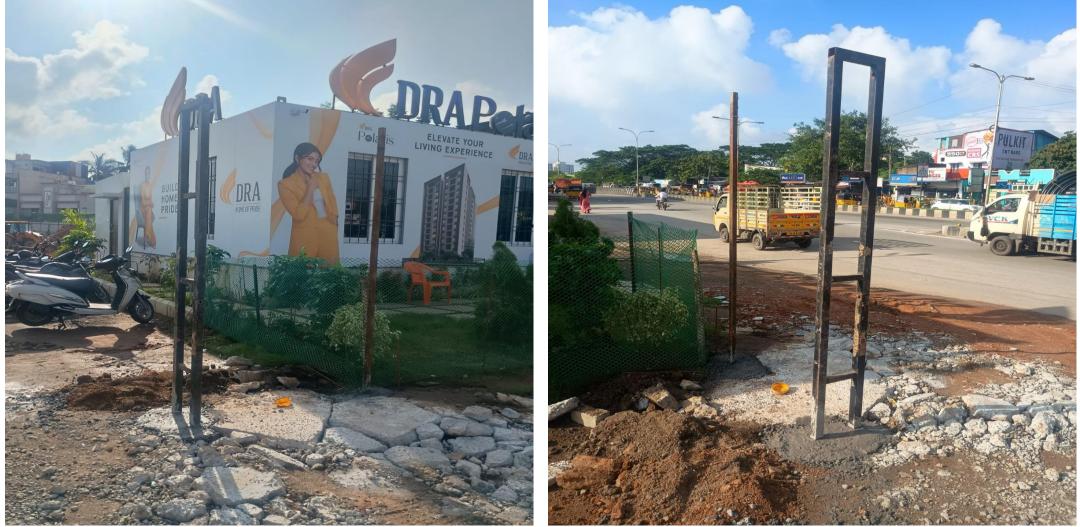

|  |  |  |  |
| 10    | Commencement of Internal Finishes           |          |                 |                  |  |  |  |  |









DRA Polaris - Piling Boring work in progress - 169/182 Nos completed







DRA Polaris - Piling Reinforcement work in progress - 169/182 Nos completed







**DRA Polaris - Piling concrete work in progress - 169/182 Nos completed** 







## **SPT** Test completed for pile no 132 (3 nos completed)







Soil and bushes cutting & levelling work in progress at east side boundary.







**Compound wall pile boring commencement work in progress** 







2 Load filling soil received







2 Load Rubbish received







Rubbish and filling soil levelling work completed at amenities block area







**Qc & Store shed making work completed** 







## **Temporary Gate vertical post concrete work completed**