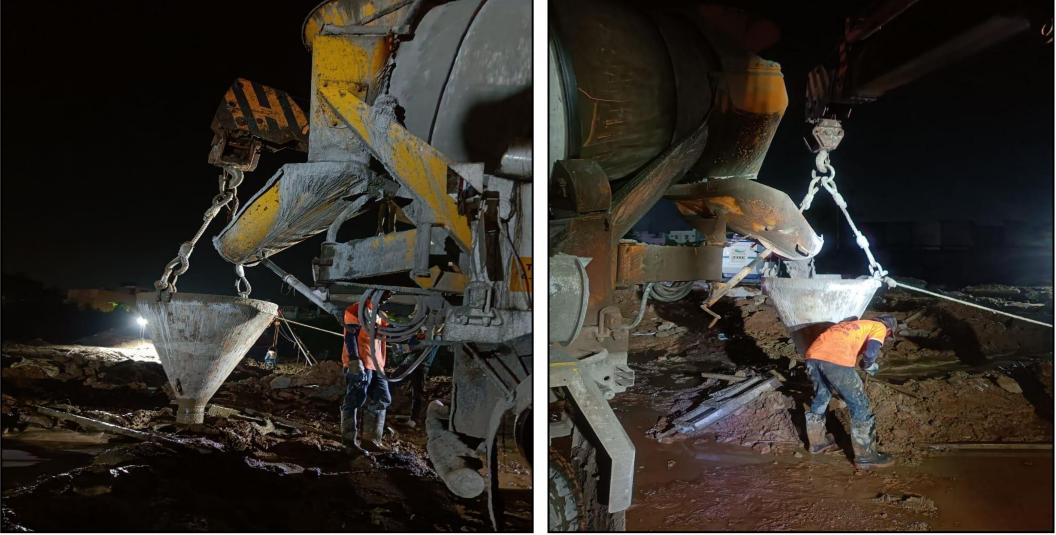

DRA Polaris - Piling Boring work in progress - 169/182 Nos completed

DRA Polaris - Piling Reinforcement work in progress - 169/182 Nos completed

**DRA Polaris - Piling concrete work in progress - 169/182 Nos completed** 