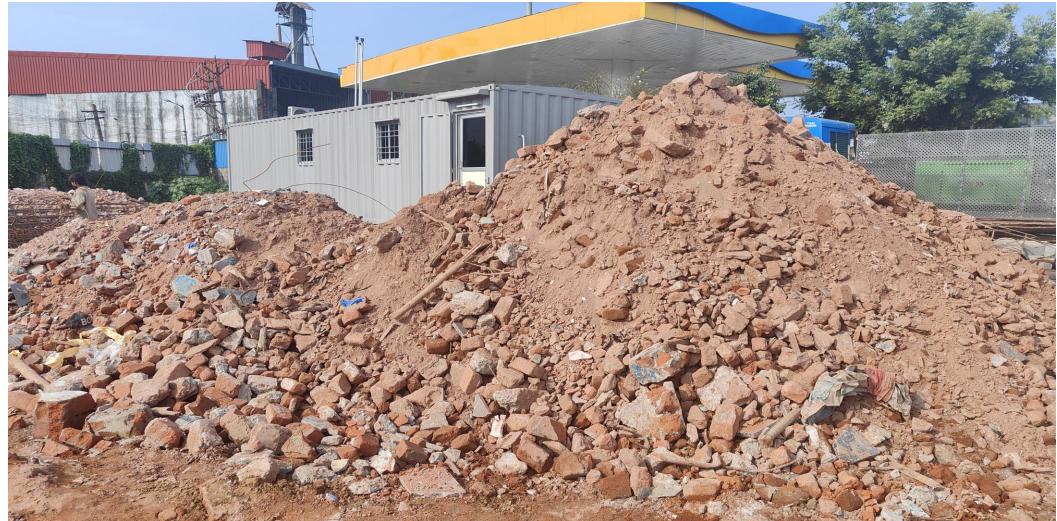

2 Load Rubbish received

Rubbish and filling soil levelling work completed at amenities block area

**Qc & Store shed making work completed** 