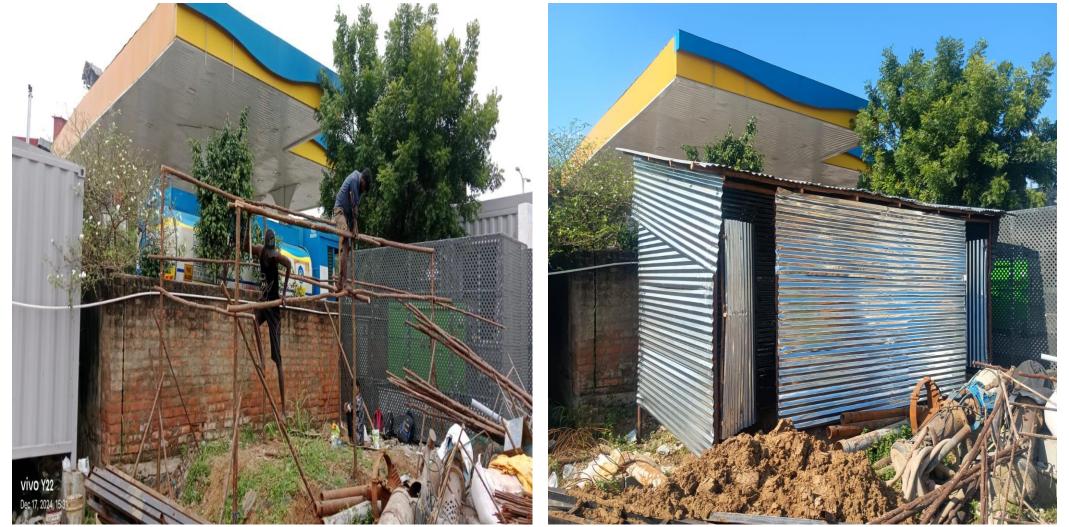

2 Load Rubbish received

Rubbish and filling soil levelling work completed at amenities block area

**Qc & Store shed making work completed** 