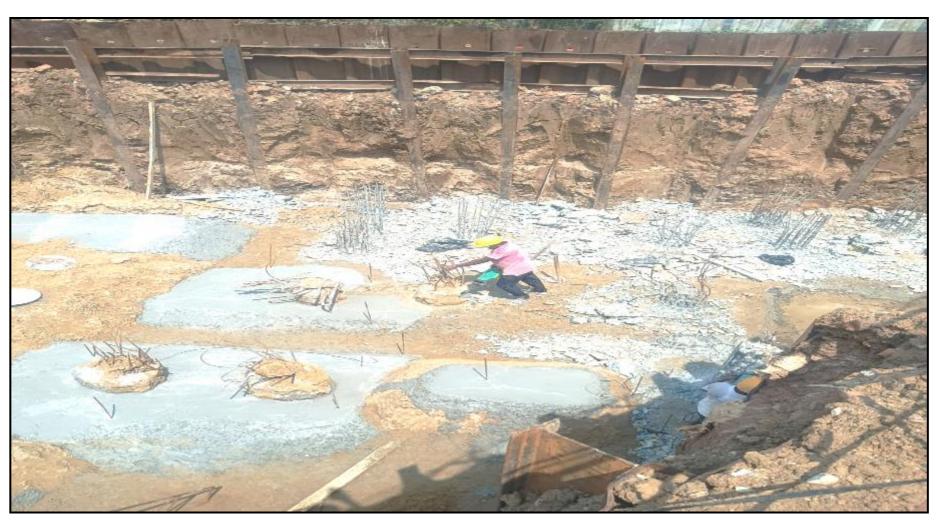

Main building – Column Shuttering work (20/47 no's) completed

Main building – Pile cap, plinth beam & column DPC work in progress

UG Sump – Raft & pile cap reinforcement & shuttering work completed

UG Sump – Wall & column reinforcement work in progress

STP – Pile chipping work completed (26/38 nos)

STP - Pile integrity test (26/38 no's) completed

STP - Pile cap block work completed (7/12nos)

STP – Soil filling at raft level

Thank you!