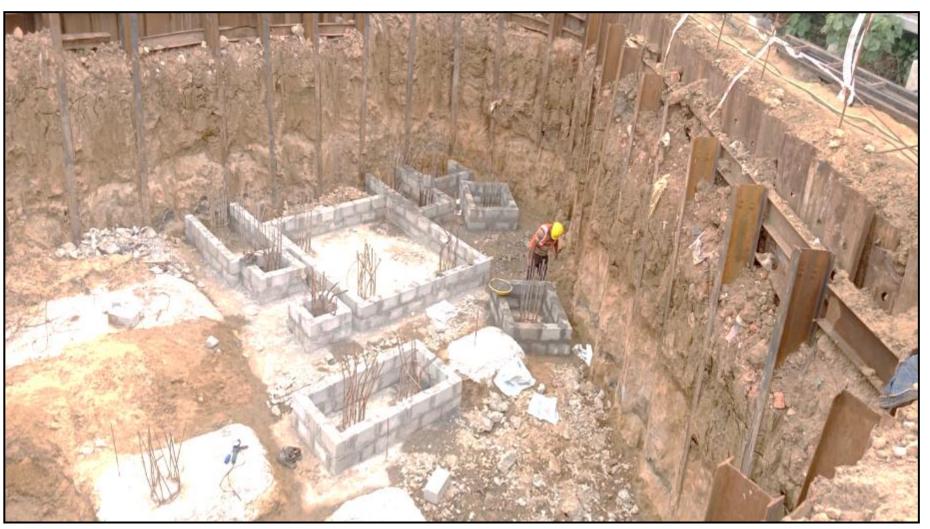

Main building – Column Shuttering work (20/47 no's) completed

Main building – Pile cap, plinth beam & column DPC work in progress

UG Sump – Raft & pile cap reinforcement & shuttering work completed

UG Sump – Wall & column reinforcement work in progress

STP – Pile chipping work completed (26/38 nos)

STP - Pile integrity test (26/38 no's) completed

STP - Pile cap block work completed (7/12nos)

STP – Soil filling at raft level

Thank you!