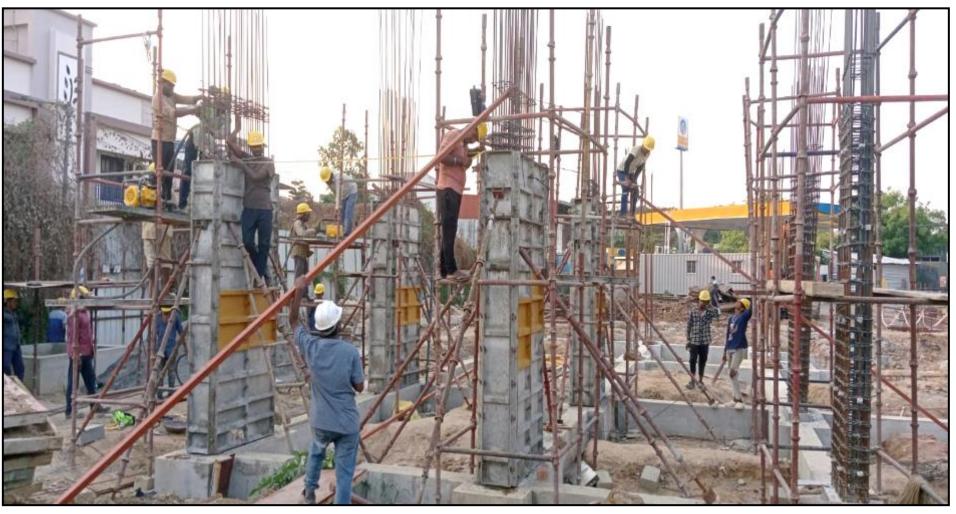

Main building – Column Shuttering work (20/47 no's) completed

Main building – Pile cap, plinth beam & column DPC work in progress

UG Sump – Raft & pile cap reinforcement & shuttering work completed

UG Sump – Wall & column reinforcement work in progress