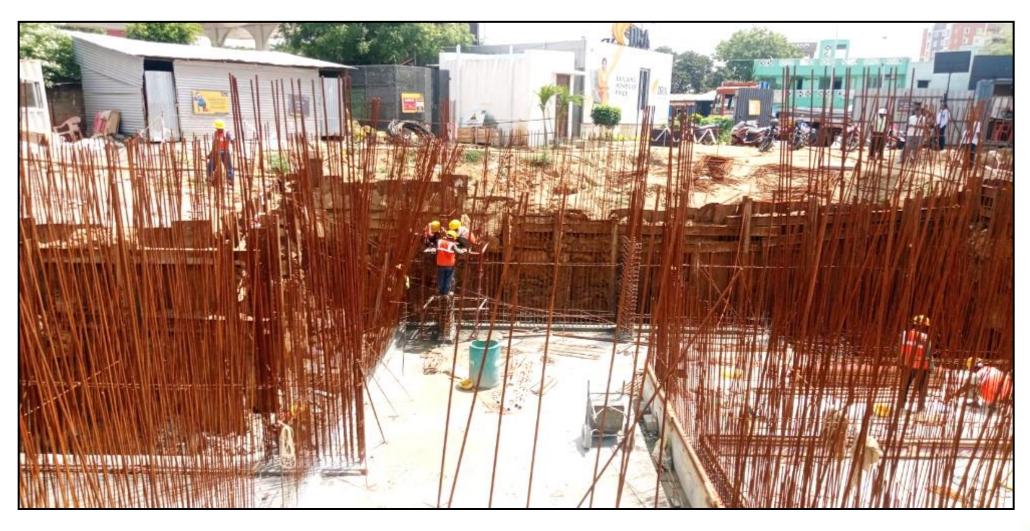

Main building – Column Shuttering work (20/47 no's) completed

Main building – Pile cap, plinth beam & column DPC work in progress

UG Sump – Raft & pile cap reinforcement & shuttering work completed

UG Sump – Wall & column reinforcement work in progress