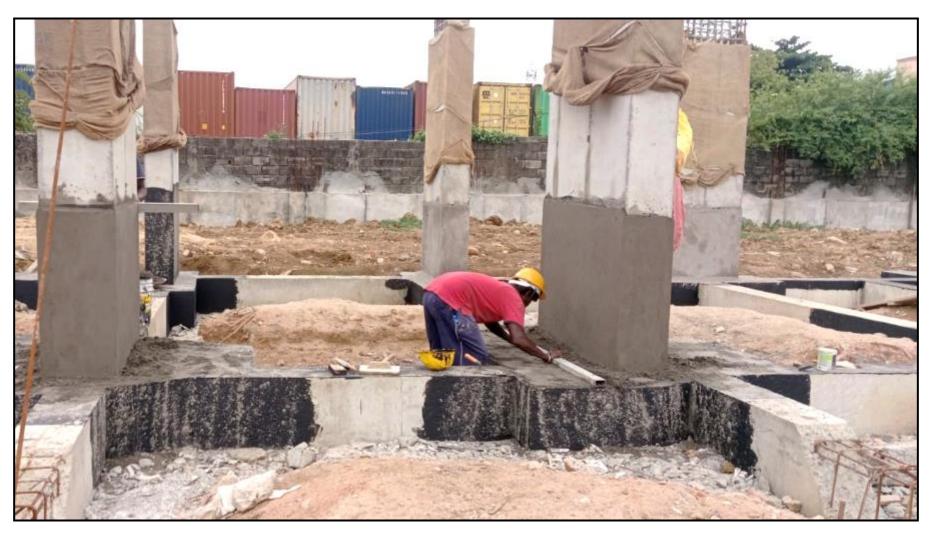

STP – Pile chipping work completed (26/38 nos)

STP - Pile integrity test (26/38 no's) completed

STP - Pile cap block work completed (7/12nos)

STP – Soil filling at raft level

Thank you!