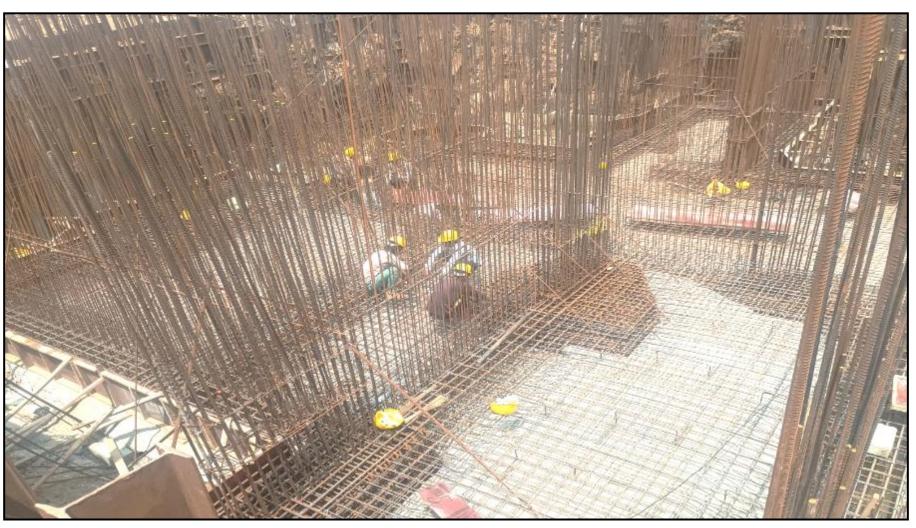

STP – Pile chipping work completed (26/38 nos)

STP - Pile integrity test (26/38 no's) completed

STP - Pile cap block work completed (7/12nos)

STP – Soil filling at raft level

Thank you!