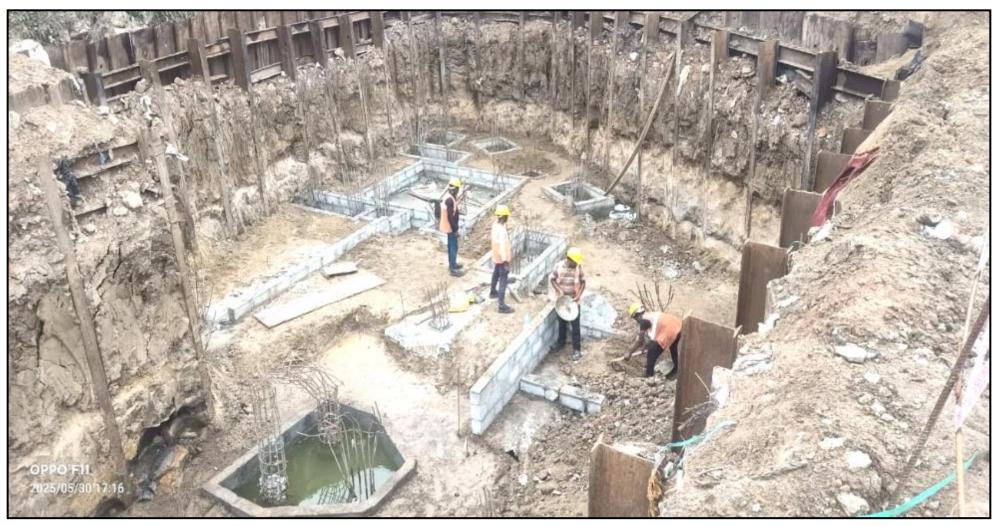

Main building – Column Shuttering work (20/47 no's) completed

Main building – Pile cap, plinth beam & column DPC work in progress

UG Sump – Raft & pile cap reinforcement & shuttering work completed

UG Sump – Wall & column reinforcement work in progress

STP – Pile chipping work completed (26/38 nos)

STP - Pile integrity test (26/38 no's) completed

STP - Pile cap block work completed (7/12nos)

STP – Soil filling at raft level

Thank you!