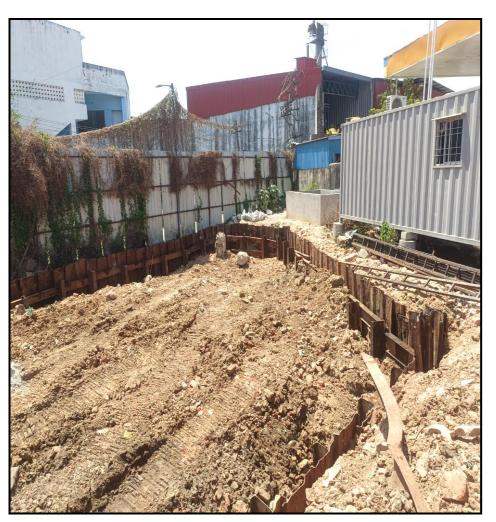

UG Sump – Excavation work completed (1500/1500 cum)

UG sump & Main building - Pile integrity test (140/282 no's) completed

UG Sump & Main building – Pile cap block work (49/65 no's) completed

UG Sump – Pile cap reinforcement work (12/18 no's) completed