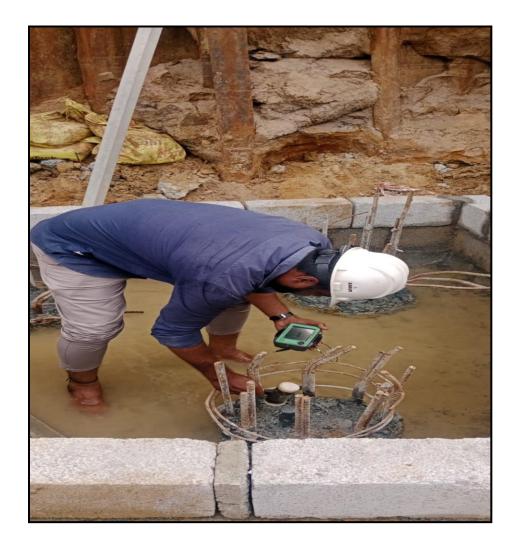

UG Sump – Excavation work completed (1500/1500 cum)

UG sump & Main building - Pile integrity test (140/282 no's) completed

UG Sump & Main building – Pile cap block work (49/65 no's) completed

UG Sump – Pile cap reinforcement work (12/18 no's) completed

STP – Shoring work completed (74.5/74.5m)

STP – Excavation completed (500/1150cum)

Compound wall – Soil back filling work at south side wall

Compound wall – Column concrete above RC wall (5/52 no's) completed