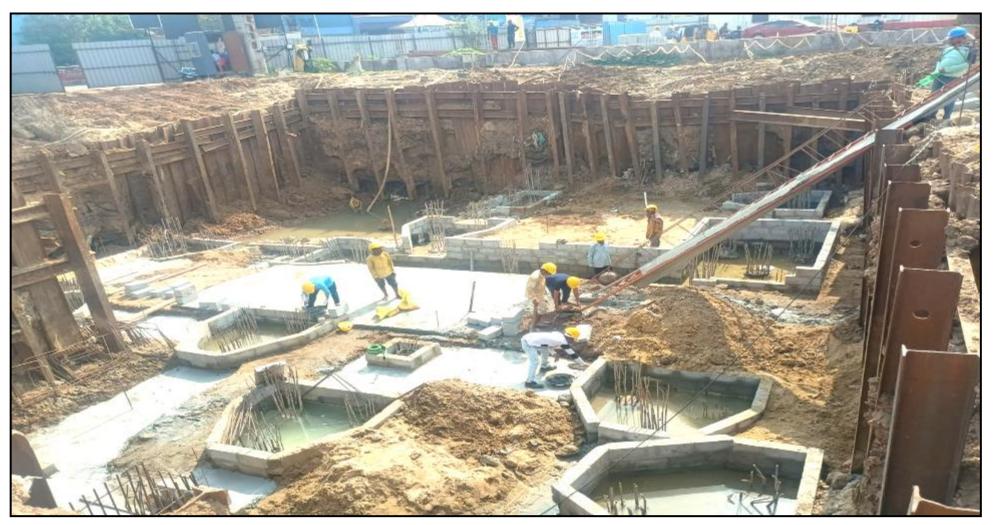

UG Sump – Excavation work completed (1500/1500 cum)

UG sump & Main building - Pile integrity test (140/282 no's) completed

UG Sump & Main building – Pile cap block work (49/65 no's) completed

UG Sump – Pile cap reinforcement work (12/18 no's) completed