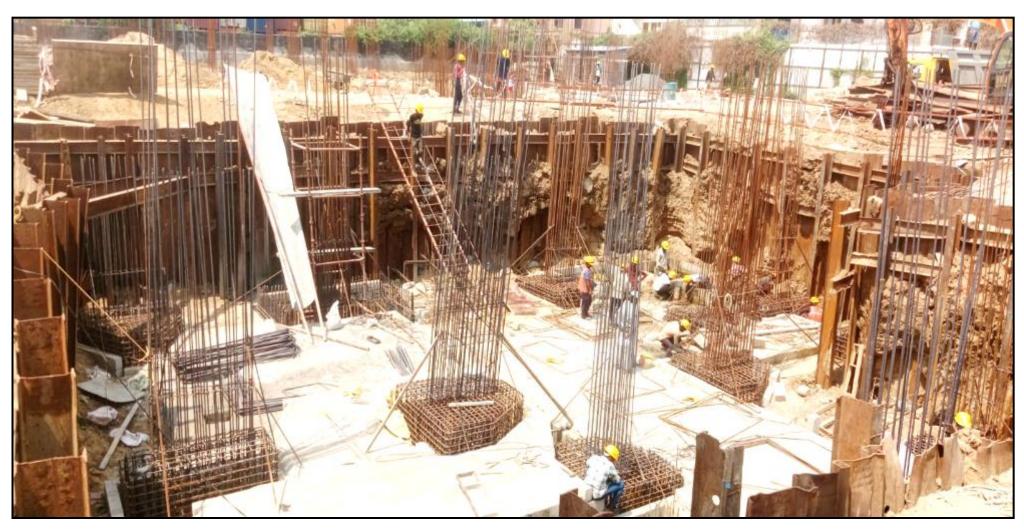

UG Sump – Excavation work completed (1500/1500 cum)

UG sump & Main building - Pile integrity test (140/282 no's) completed

UG Sump & Main building – Pile cap block work (49/65 no's) completed

UG Sump – Pile cap reinforcement work (12/18 no's) completed