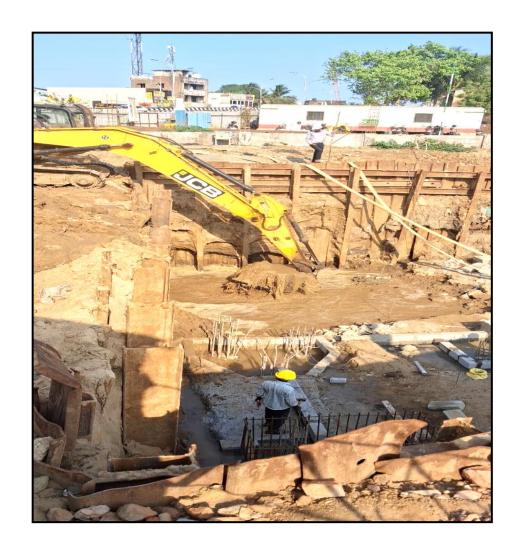

UG Sump – Excavation work completed (1500/1500 cum)

UG sump & Main building - Pile integrity test (140/282 no's) completed

UG Sump & Main building – Pile cap block work (49/65 no's) completed

UG Sump – Pile cap reinforcement work (12/18 no's) completed

STP – Shoring work completed (74.5/74.5m)

STP – Excavation completed (500/1150cum)

Compound wall – Soil back filling work at south side wall

Compound wall – Column concrete above RC wall (5/52 no's) completed