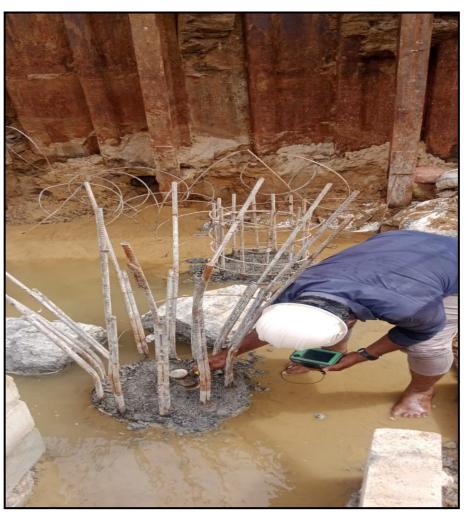

UG Sump – Excavation work completed (1500/1500 cum)

UG sump & Main building - Pile integrity test (140/282 no's) completed

UG Sump & Main building – Pile cap block work (49/65 no's) completed

UG Sump – Pile cap reinforcement work (12/18 no's) completed