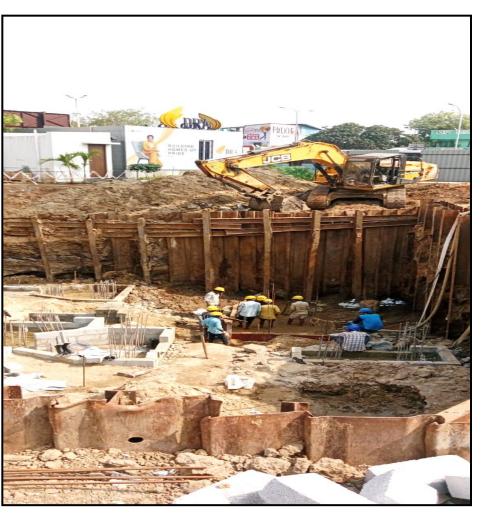

UG Sump – Excavation work completed (1500/1500 cum)

UG sump & Main building - Pile integrity test (140/282 no's) completed

UG Sump & Main building – Pile cap block work (49/65 no's) completed

UG Sump – Pile cap reinforcement work (12/18 no's) completed

STP – Shoring work completed (74.5/74.5m)

STP – Excavation completed (500/1150cum)

Compound wall – Soil back filling work at south side wall

Compound wall – Column concrete above RC wall (5/52 no's) completed