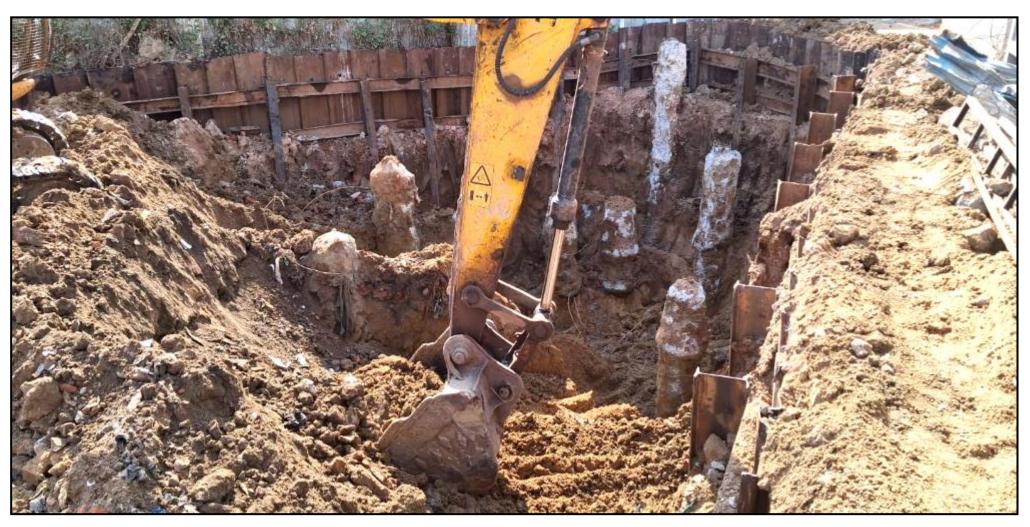

UG Sump – Excavation work completed (1500/1500 cum)

UG sump & Main building - Pile integrity test (140/282 no's) completed

UG Sump & Main building – Pile cap block work (49/65 no's) completed

UG Sump – Pile cap reinforcement work (12/18 no's) completed