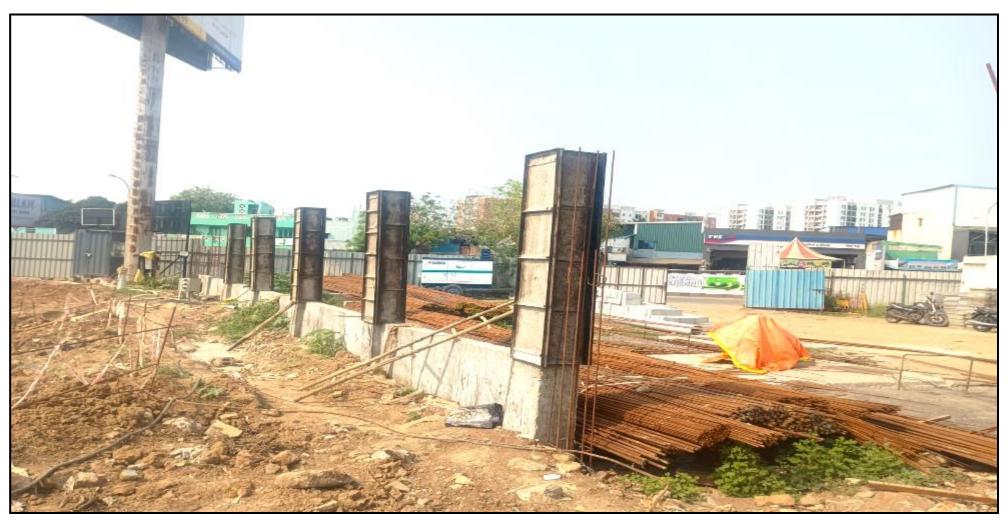

STP – Shoring work completed (74.5/74.5m)

STP – Excavation completed (500/1150cum)

Compound wall – Soil back filling work at south side wall

Compound wall – Column concrete above RC wall (5/52 no's) completed