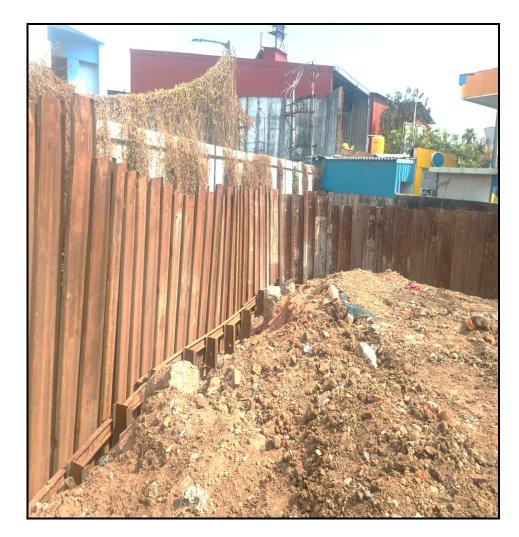

STP – Shoring work completed (74.5/74.5m)

STP – Excavation completed (500/1150cum)

Compound wall – Soil back filling work at south side wall

Compound wall – Column concrete above RC wall (5/52 no's) completed