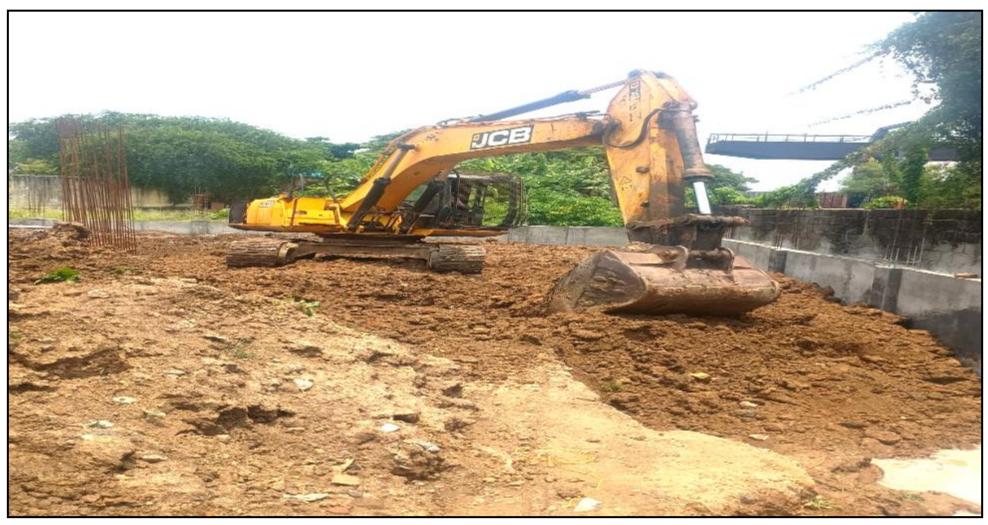

UG Sump – Excavation work completed (1500/1500 cum)

UG sump & Main building - Pile integrity test (140/282 no's) completed

UG Sump & Main building – Pile cap block work (49/65 no's) completed

UG Sump – Pile cap reinforcement work (12/18 no's) completed

STP – Shoring work completed (74.5/74.5m)

STP – Excavation completed (500/1150cum)

Compound wall – Soil back filling work at south side wall

Compound wall – Column concrete above RC wall (5/52 no's) completed