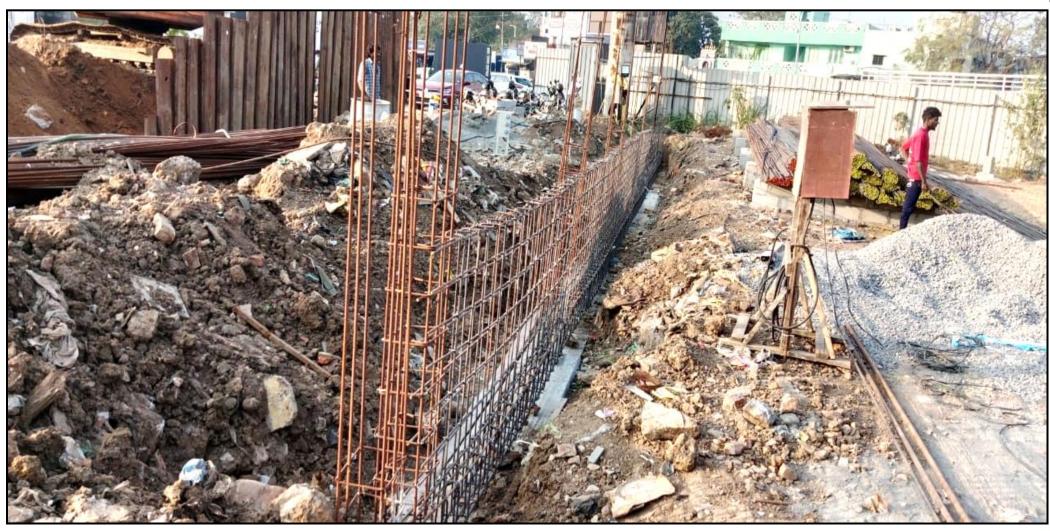

Compound wall - Footing concrete 19/29 no's completed

Compound wall – Plinth beam PCC 55/113m completed

Compound wall – Plinth beam & RC wall reinforcement work 41/113m completed

Compound wall – Plinth beam & RC wall concrete work in progress (24/113m completed)