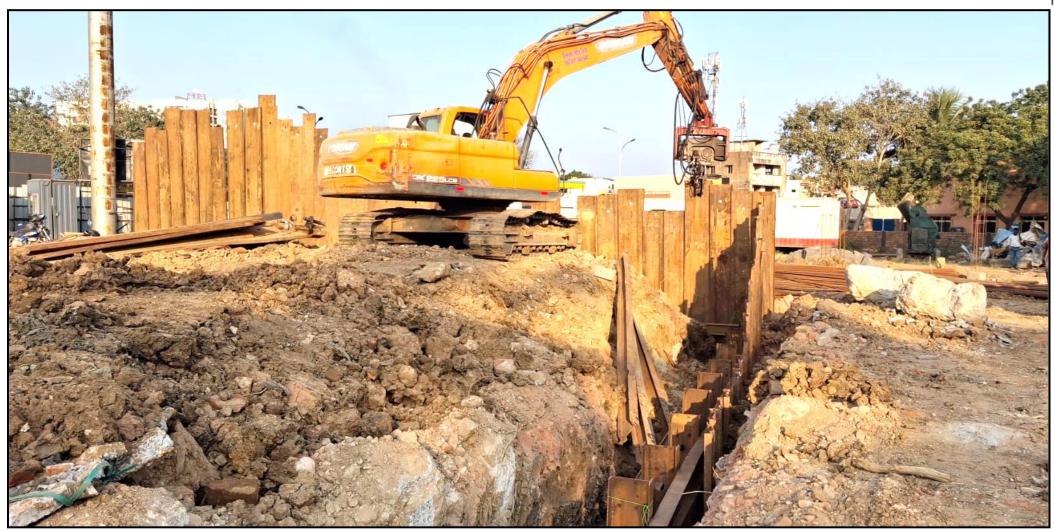

Main building – Pile cap block work in progress (29/47 no's completed)

Main building – UG sump shoring work (80.5/80.5m completed)

**UG Sump – Excavation work in progress (500cum excavated)** 

**Compound wall – Excavation work in progress (26/29 nos completed)** 