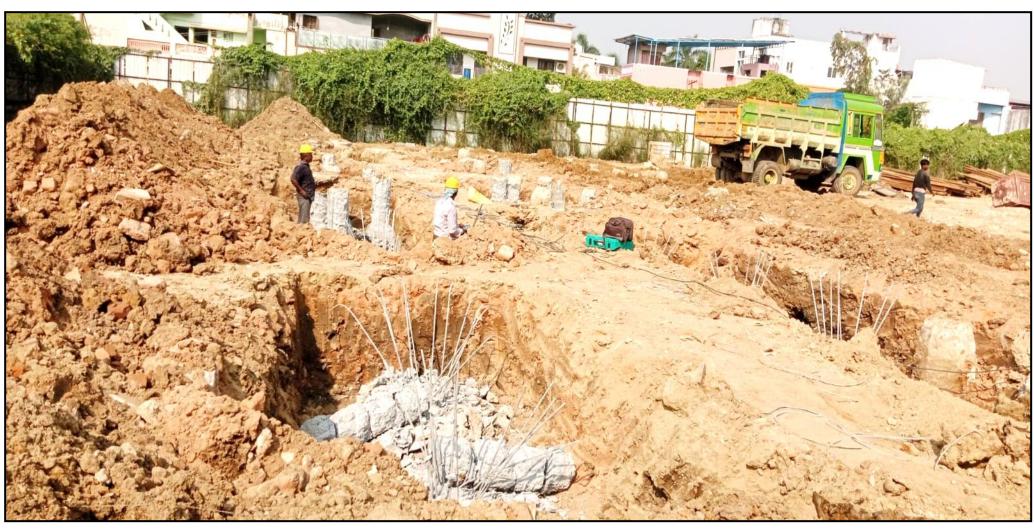

Commencement of Internal Finishes

10

Main Building – Pile cap excavation work in progress (34/47 no's completed)

Main Building – Pile cap dressing work in progress (32/47 no's Completed)

Main Building – Pile cap ATT work in progress (32/47 no's completed)

Main building – Pile cap PCC laying work in progress (32/47 no's completed)

Main Building – Pile cap chipping work in progress (85/126 Nos completed)

Pile integrity test work in progress (77/220 Nos completed)

Main building – Pile cap block work in progress (29/47 no's completed)

Main building – UG sump shoring work (80.5/80.5m completed)

**UG Sump – Excavation work in progress (500cum excavated)** 

**Compound wall – Excavation work in progress (26/29 nos completed)** 