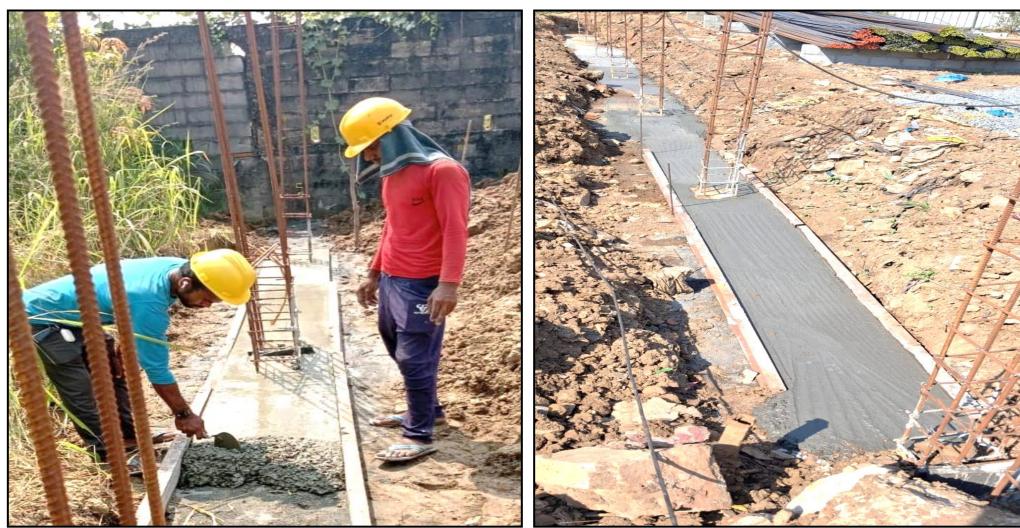

Compound wall - Footing concrete 19/29 no's completed

Compound wall – Plinth beam PCC 55/113m completed

Compound wall – Plinth beam & RC wall reinforcement work 41/113m completed

Compound wall – Plinth beam & RC wall concrete work in progress (24/113m completed)