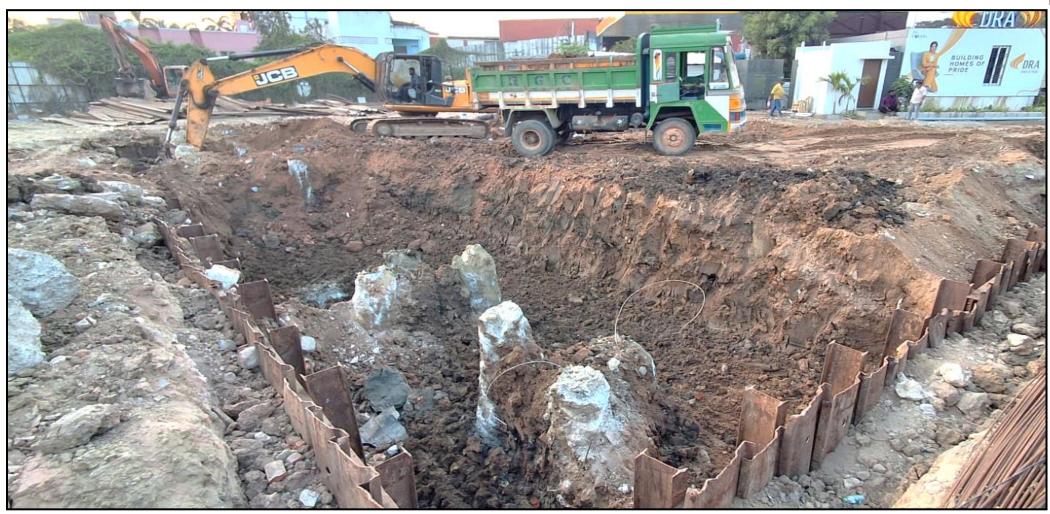

Commencement of Internal Finishes

10

Main Building – Pile cap excavation work in progress (34/47 no's completed)

Main Building – Pile cap dressing work in progress (32/47 no's Completed)

Main Building – Pile cap ATT work in progress (32/47 no's completed)

Main building – Pile cap PCC laying work in progress (32/47 no's completed)

Main Building – Pile cap chipping work in progress (85/126 Nos completed)

Pile integrity test work in progress (77/220 Nos completed)