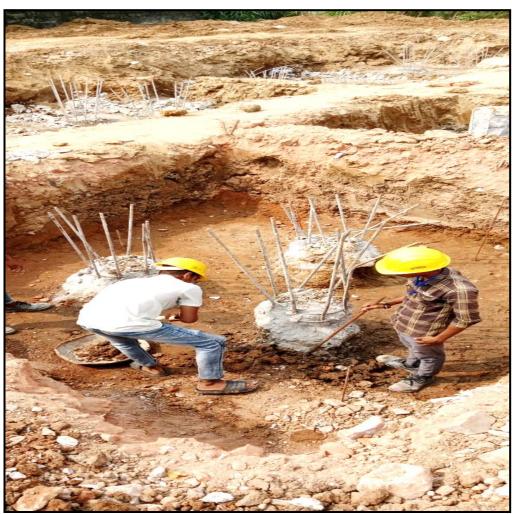

Main building – Pile cap PCC laying work in progress (32/47 no's completed)

Main Building – Pile cap chipping work in progress (85/126 Nos completed)

Pile integrity test work in progress (77/220 Nos completed)

Main building – Pile cap block work in progress (29/47 no's completed)

Main building – UG sump shoring work (80.5/80.5m completed)

**UG Sump – Excavation work in progress (500cum excavated)** 

**Compound wall – Excavation work in progress (26/29 nos completed)** 