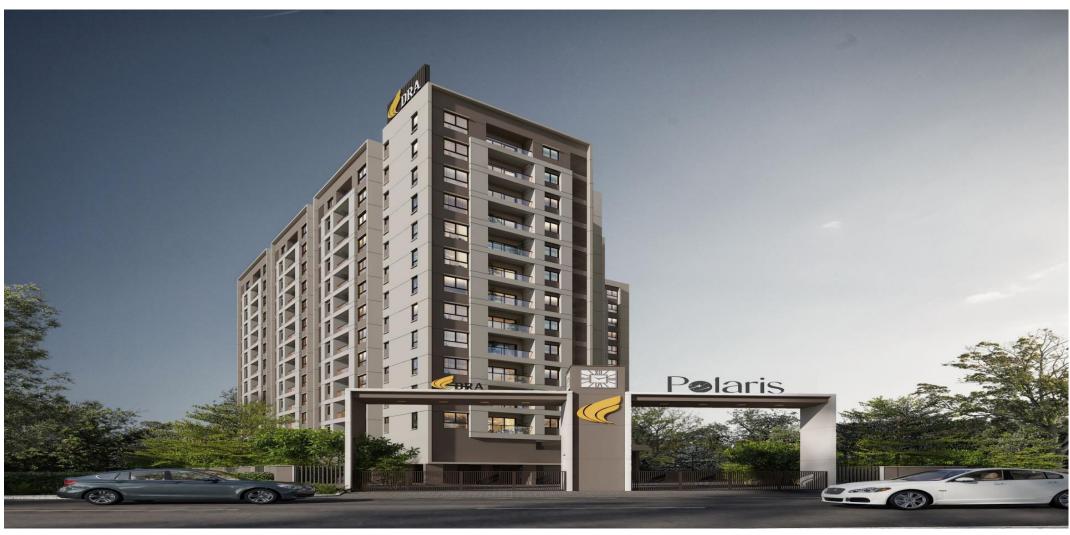

**DRA POLARIS Construction updates photos – February 2025** 

## Over all percentage of Completion

| S. No | Project Code | Project Name | Saleable Area in Sqft | Cumulative%<br>Achieved up to<br>Feb-25 | Status           |
|-------|--------------|--------------|-----------------------|-----------------------------------------|------------------|
| 1     | DRA-28`      | Polaris      | 1,32,961              | 7%                                      | Foundation Stage |