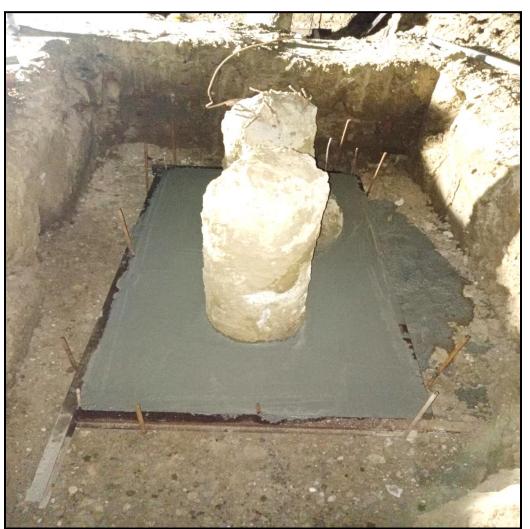

Main building – Pile cap PCC laying work in progress (32/47 no's completed)

Main Building – Pile cap chipping work in progress (85/126 Nos completed)

Pile integrity test work in progress (77/220 Nos completed)

Main building – Pile cap block work in progress (29/47 no's completed)

Main building – UG sump shoring work (80.5/80.5m completed)

**UG Sump – Excavation work in progress (500cum excavated)** 

**Compound wall – Excavation work in progress (26/29 nos completed)** 