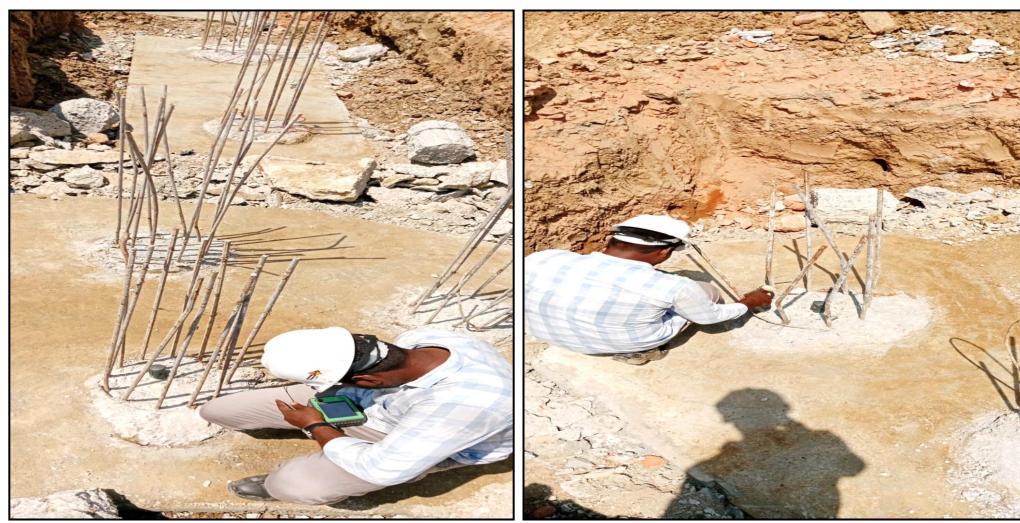

Commencement of Internal Finishes

10

Main Building – Pile cap excavation work in progress (34/47 no's completed)

Main Building – Pile cap dressing work in progress (32/47 no's Completed)

Main Building – Pile cap ATT work in progress (32/47 no's completed)

Main building – Pile cap PCC laying work in progress (32/47 no's completed)

Main Building – Pile cap chipping work in progress (85/126 Nos completed)

Pile integrity test work in progress (77/220 Nos completed)

Main building – Pile cap block work in progress (29/47 no's completed)

Main building – UG sump shoring work (80.5/80.5m completed)

**UG Sump – Excavation work in progress (500cum excavated)** 

**Compound wall – Excavation work in progress (26/29 nos completed)** 