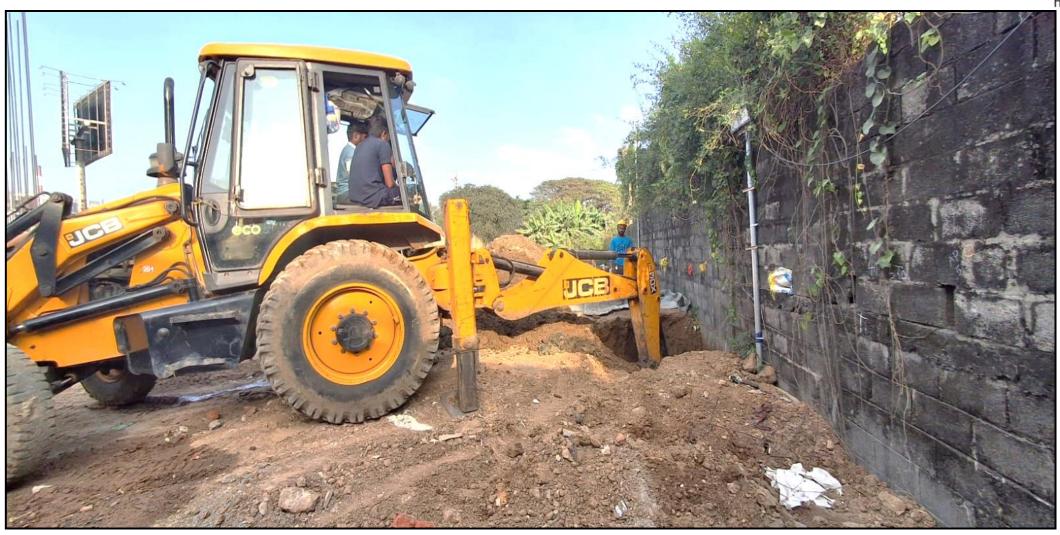

Main building – Pile cap block work in progress (29/47 no's completed)

Main building – UG sump shoring work (80.5/80.5m completed)

**UG Sump – Excavation work in progress (500cum excavated)** 

**Compound wall – Excavation work in progress (26/29 nos completed)** 