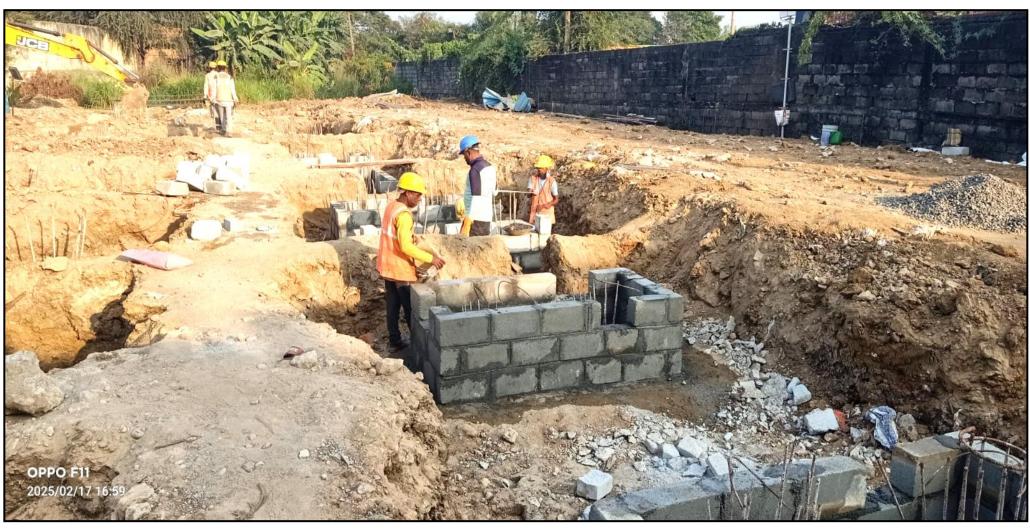

Main building – Pile cap block work in progress (29/47 no's completed)

Main building – UG sump shoring work (80.5/80.5m completed)

**UG Sump – Excavation work in progress (500cum excavated)** 

**Compound wall – Excavation work in progress (26/29 nos completed)** 

Compound wall - Footing concrete 19/29 no's completed

Compound wall – Plinth beam PCC 55/113m completed

Compound wall – Plinth beam & RC wall reinforcement work 41/113m completed

Compound wall – Plinth beam & RC wall concrete work in progress (24/113m completed)