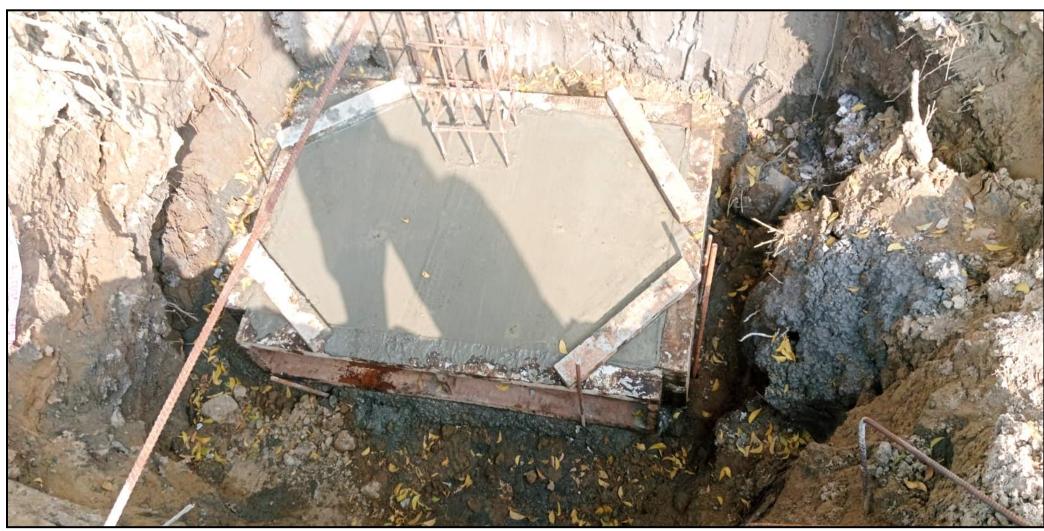

Commencement of Internal Finishes

10

Main Building – Pile cap excavation work in progress (34/47 no's completed)

Main Building – Pile cap dressing work in progress (32/47 no's Completed)

Main Building – Pile cap ATT work in progress (32/47 no's completed)

Main building – Pile cap PCC laying work in progress (32/47 no's completed)

Main Building – Pile cap chipping work in progress (85/126 Nos completed)

Pile integrity test work in progress (77/220 Nos completed)