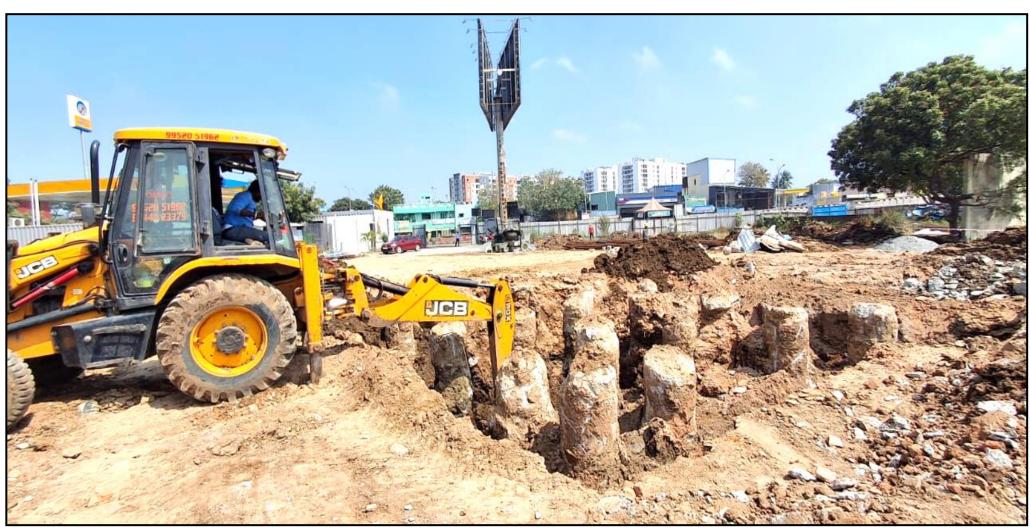

Commencement of Internal Finishes

10

Main Building – Pile cap excavation work in progress (34/47 no's completed)

Main Building – Pile cap dressing work in progress (32/47 no's Completed)

Main Building – Pile cap ATT work in progress (32/47 no's completed)

Main building – Pile cap PCC laying work in progress (32/47 no's completed)

Main Building – Pile cap chipping work in progress (85/126 Nos completed)

Pile integrity test work in progress (77/220 Nos completed)

Main building – Pile cap block work in progress (29/47 no's completed)

Main building – UG sump shoring work (80.5/80.5m completed)

**UG Sump – Excavation work in progress (500cum excavated)** 

**Compound wall – Excavation work in progress (26/29 nos completed)** 