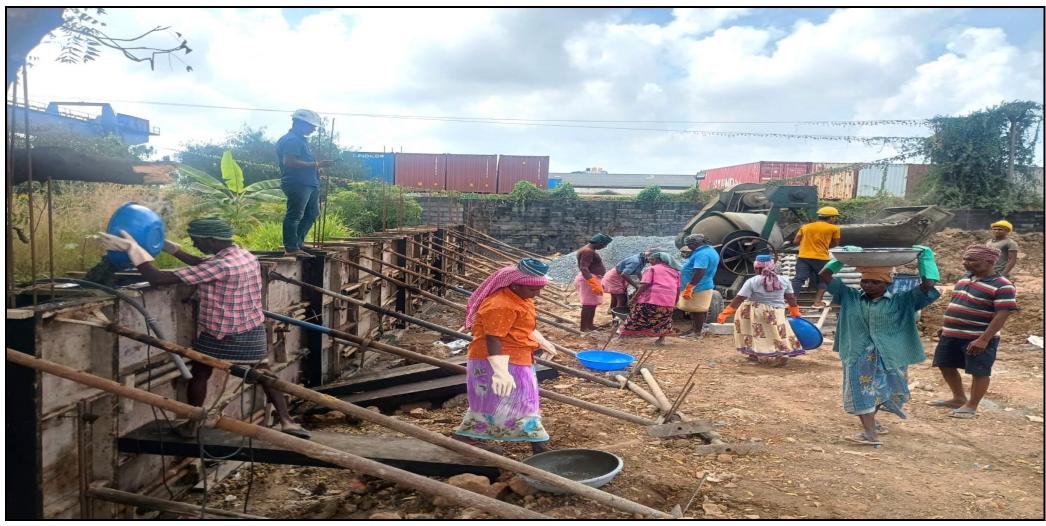

Commencement of Internal Finishes

10

Main Building – Pile cap excavation work in progress (34/47 no's completed)

Main Building – Pile cap dressing work in progress (32/47 no's Completed)

Main Building – Pile cap ATT work in progress (32/47 no's completed)

Main building – Pile cap PCC laying work in progress (32/47 no's completed)

Main Building – Pile cap chipping work in progress (85/126 Nos completed)

Pile integrity test work in progress (77/220 Nos completed)

Main building – Pile cap block work in progress (29/47 no's completed)

Main building – UG sump shoring work (80.5/80.5m completed)

**UG Sump – Excavation work in progress (500cum excavated)** 

**Compound wall – Excavation work in progress (26/29 nos completed)** 

Compound wall - Footing concrete 19/29 no's completed

Compound wall – Plinth beam PCC 55/113m completed

Compound wall – Plinth beam & RC wall reinforcement work 41/113m completed

Compound wall – Plinth beam & RC wall concrete work in progress (24/113m completed)