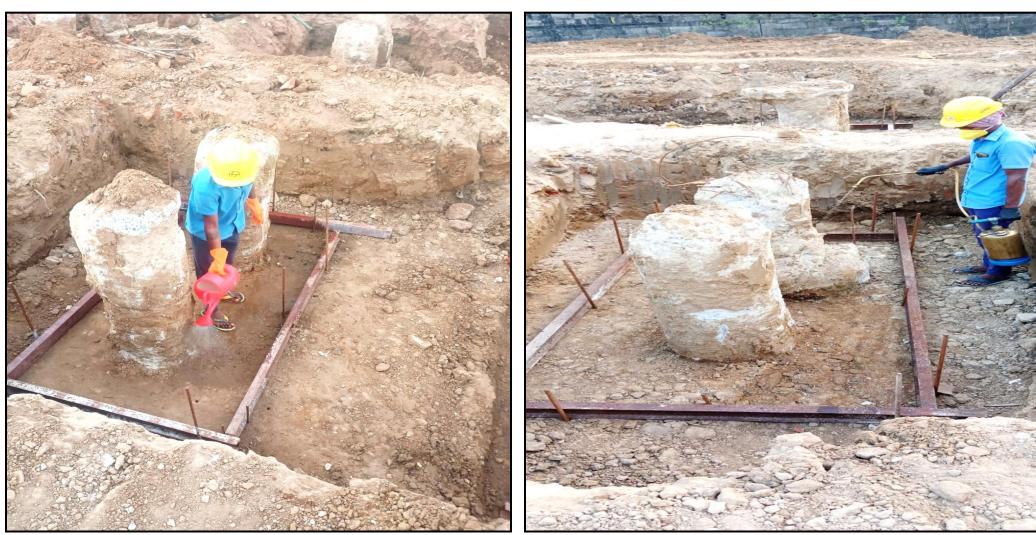

Commencement of Internal Finishes

10

Main Building – Pile cap excavation work in progress (34/47 no's completed)

Main Building – Pile cap dressing work in progress (32/47 no's Completed)

Main Building – Pile cap ATT work in progress (32/47 no's completed)

Main building – Pile cap PCC laying work in progress (32/47 no's completed)

Main Building – Pile cap chipping work in progress (85/126 Nos completed)

Pile integrity test work in progress (77/220 Nos completed)

Main building – Pile cap block work in progress (29/47 no's completed)

Main building – UG sump shoring work (80.5/80.5m completed)

**UG Sump – Excavation work in progress (500cum excavated)** 

**Compound wall – Excavation work in progress (26/29 nos completed)** 