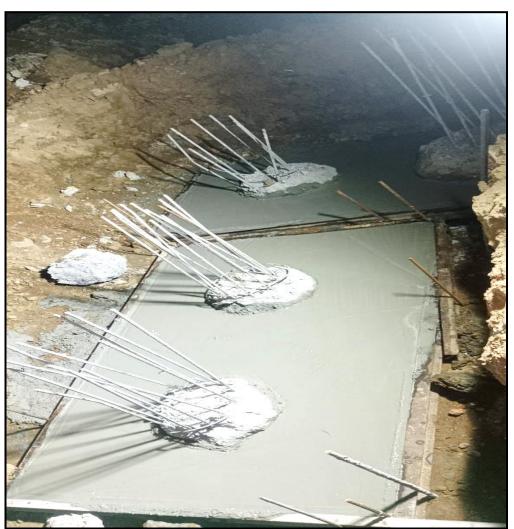

Main building – Pile cap PCC laying work in progress (32/47 no's completed)

Main Building – Pile cap chipping work in progress (85/126 Nos completed)

Pile integrity test work in progress (77/220 Nos completed)

Main building – Pile cap block work in progress (29/47 no's completed)

Main building – UG sump shoring work (80.5/80.5m completed)

**UG Sump – Excavation work in progress (500cum excavated)** 

**Compound wall – Excavation work in progress (26/29 nos completed)** 