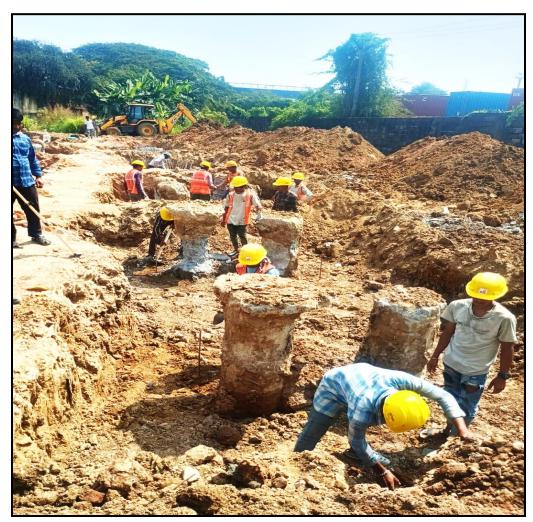

Commencement of Internal Finishes

10

Main Building – Pile cap excavation work in progress (34/47 no's completed)

Main Building – Pile cap dressing work in progress (32/47 no's Completed)

Main Building – Pile cap ATT work in progress (32/47 no's completed)

Main building – Pile cap PCC laying work in progress (32/47 no's completed)

Main Building – Pile cap chipping work in progress (85/126 Nos completed)

Pile integrity test work in progress (77/220 Nos completed)

Main building – Pile cap block work in progress (29/47 no's completed)

Main building – UG sump shoring work (80.5/80.5m completed)

**UG Sump – Excavation work in progress (500cum excavated)** 

**Compound wall – Excavation work in progress (26/29 nos completed)** 