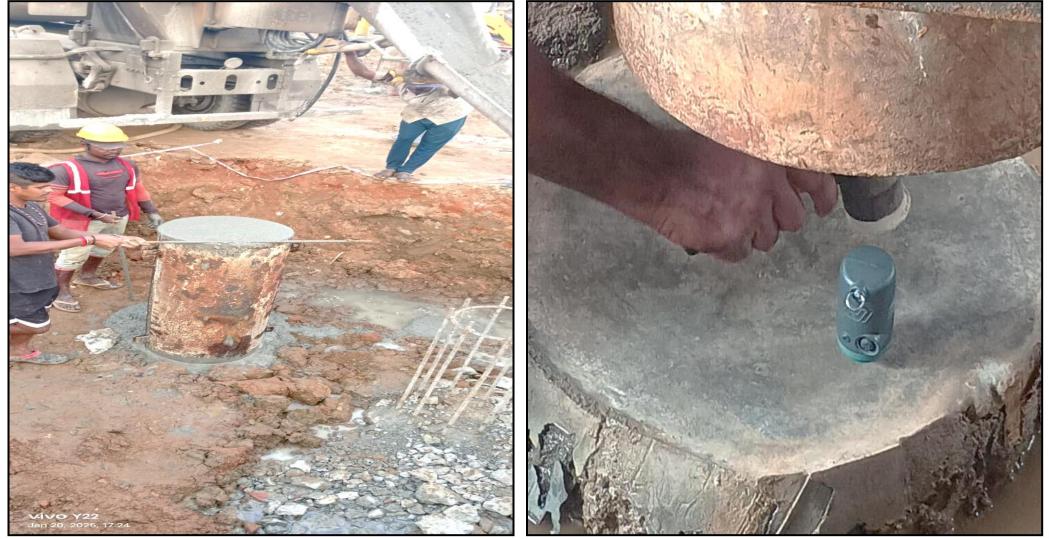

**DRA Polaris - Piling boring work completed - 220/220 Nos** 

DRA Polaris - Piling concrete work completed- 220/220 Nos completed

Pile integrity test 2 no's completed

**Static load test work completed- Pile No 60** 