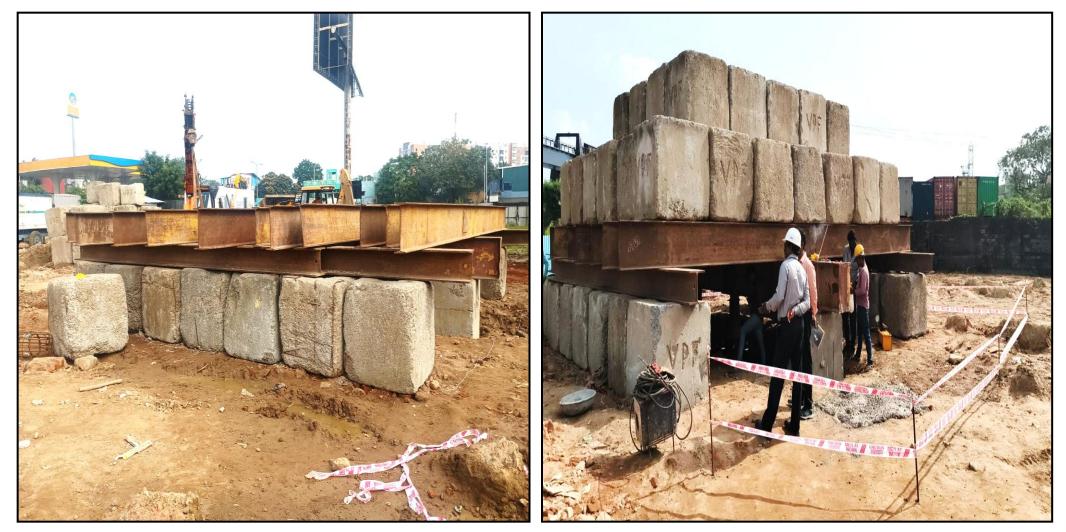

**DRA Polaris - Piling boring work completed - 220/220 Nos** 

DRA Polaris - Piling concrete work completed- 220/220 Nos completed

Pile integrity test 2 no's completed

**Static load test work completed- Pile No 60** 