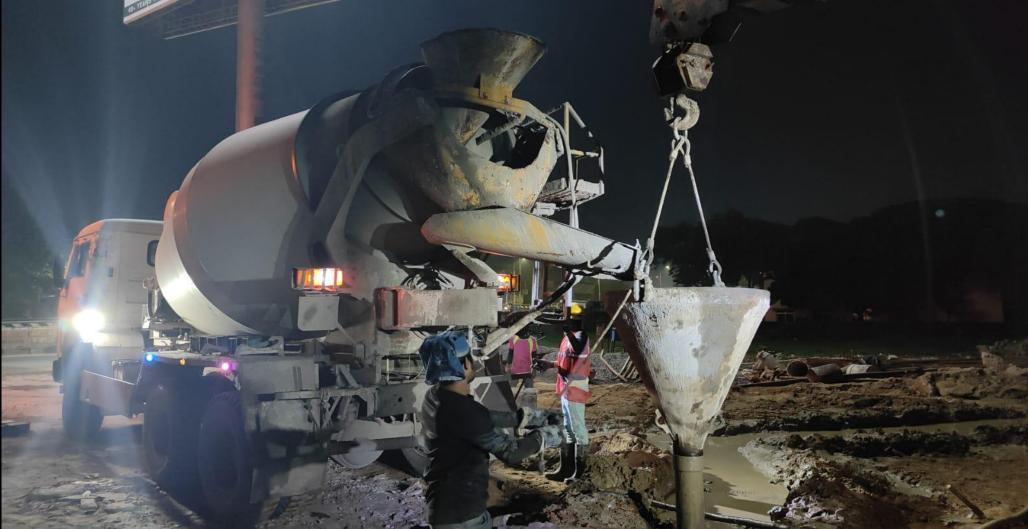

**DRA Polaris - Piling boring work completed - 220/220 Nos** 

DRA Polaris - Piling concrete work completed- 220/220 Nos completed

Pile integrity test 2 no's completed

**Static load test work completed- Pile No 60** 