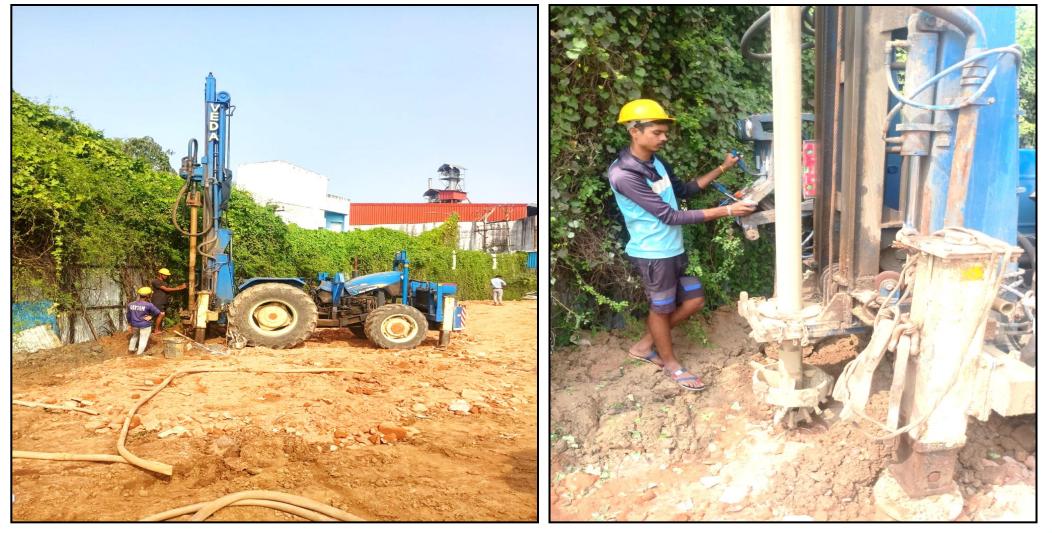

**DRA Polaris - Piling boring work completed - 220/220 Nos** 

DRA Polaris - Piling concrete work completed- 220/220 Nos completed

Pile integrity test 2 no's completed

**Static load test work completed- Pile No 60** 