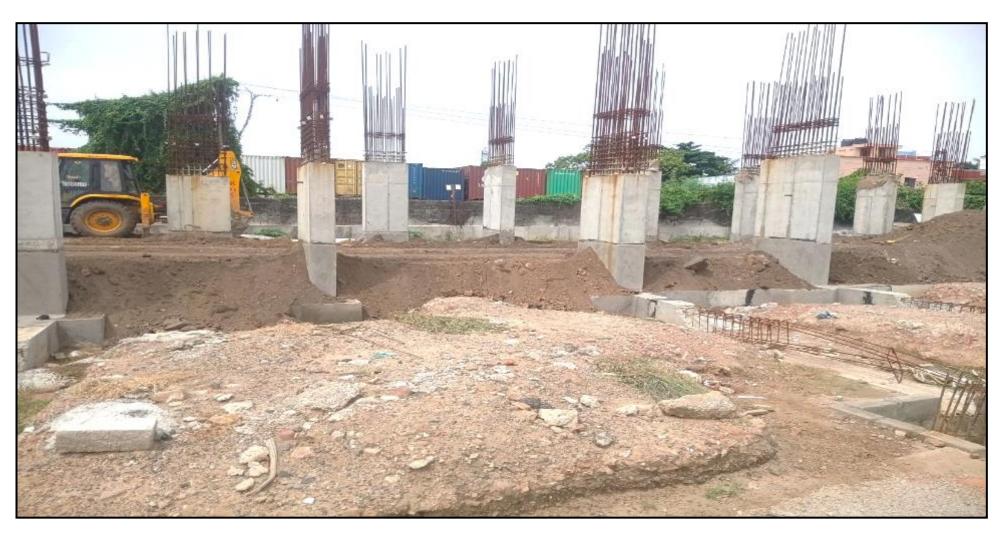

Main building – Basement back filling completed

UG Sump Pour 1 – 1<sup>st</sup> lift Wall concrete completed

UG Sump – Pour 2 2<sup>nd</sup> lift wall reinforcement work in progress

**UG Sump – Shoring removing work in progress** 