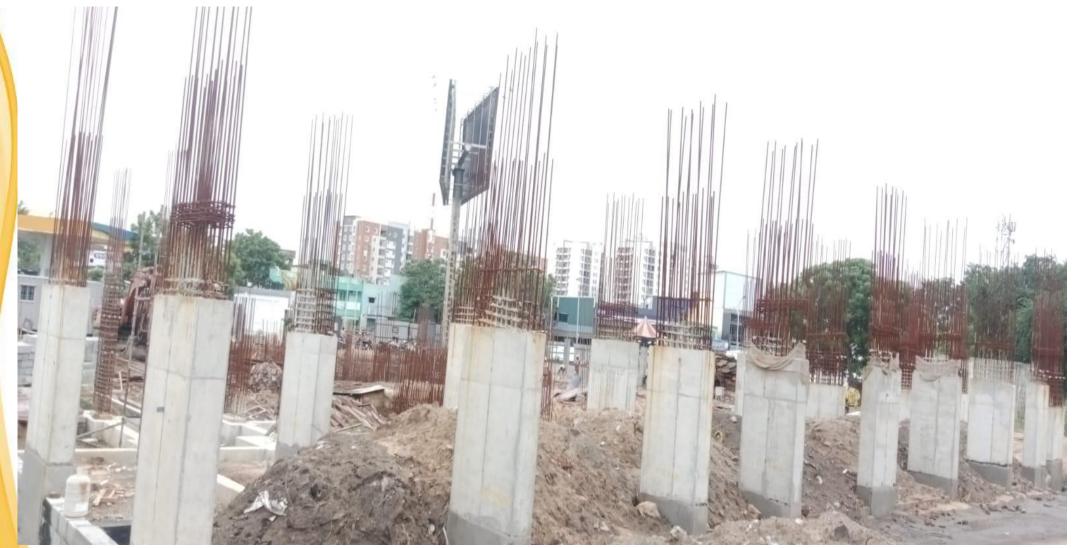

STP – Raft pcc work completed

Stilt Floor Column Work in Progress

STP – Wall reinforcement work in progress

Thank you!