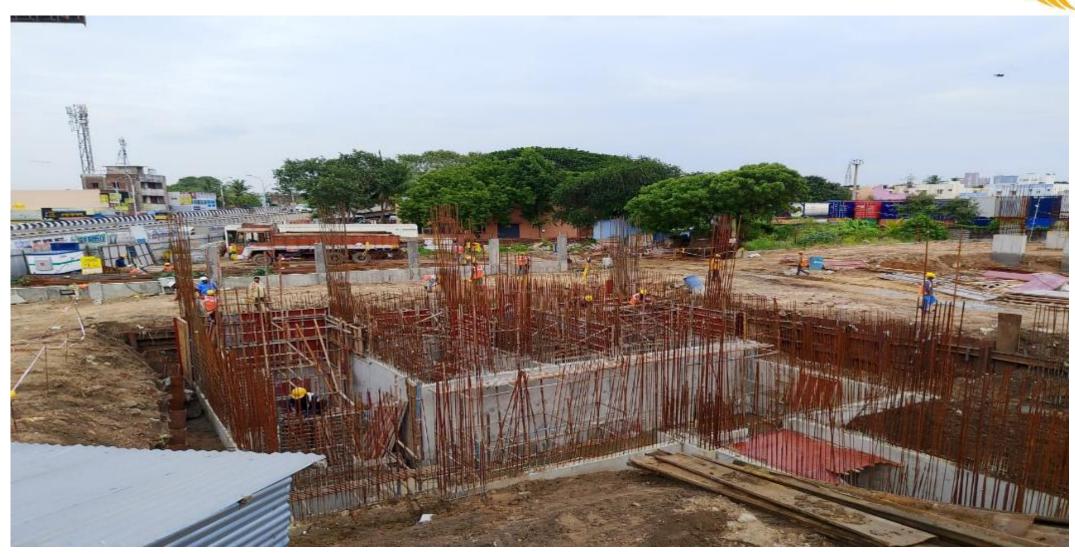

STP – Raft pcc work completed

Stilt Floor Column Work in Progress

STP – Wall reinforcement work in progress

Thank you!