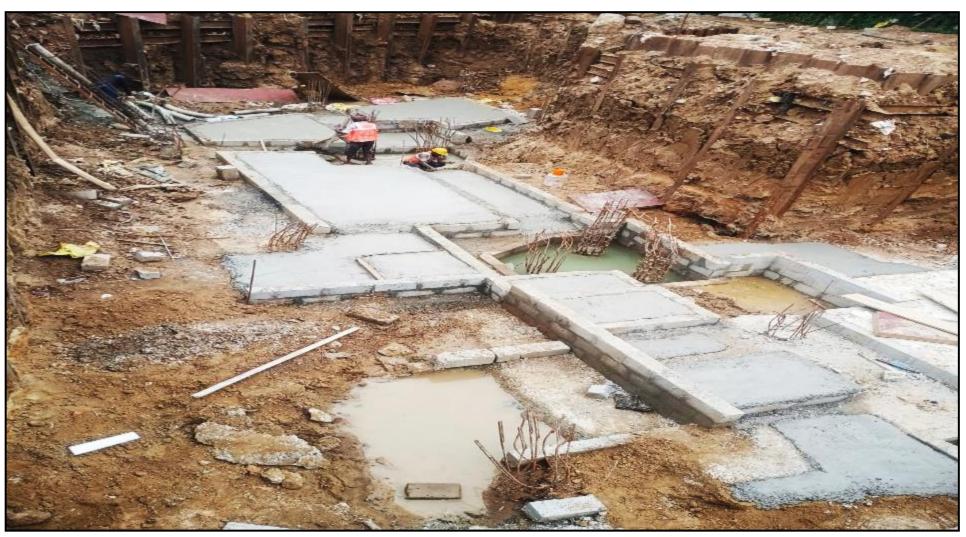

Main building – Basement back filling completed

UG Sump Pour 1 – 1<sup>st</sup> lift Wall concrete completed

UG Sump – Pour 2 2<sup>nd</sup> lift wall reinforcement work in progress

**UG Sump – Shoring removing work in progress** 