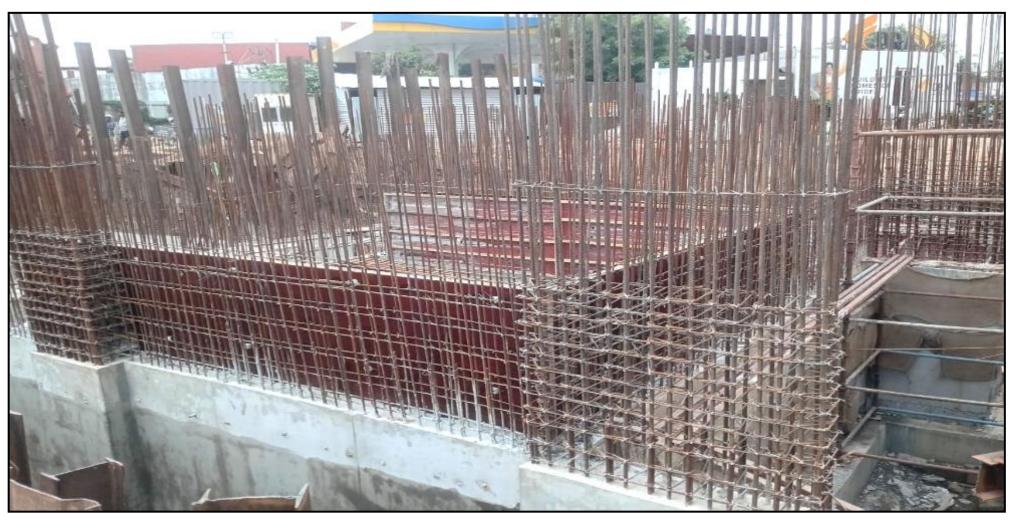

STP – Raft pcc work completed

Stilt Floor Column Work in Progress

STP – Wall reinforcement work in progress

Thank you!