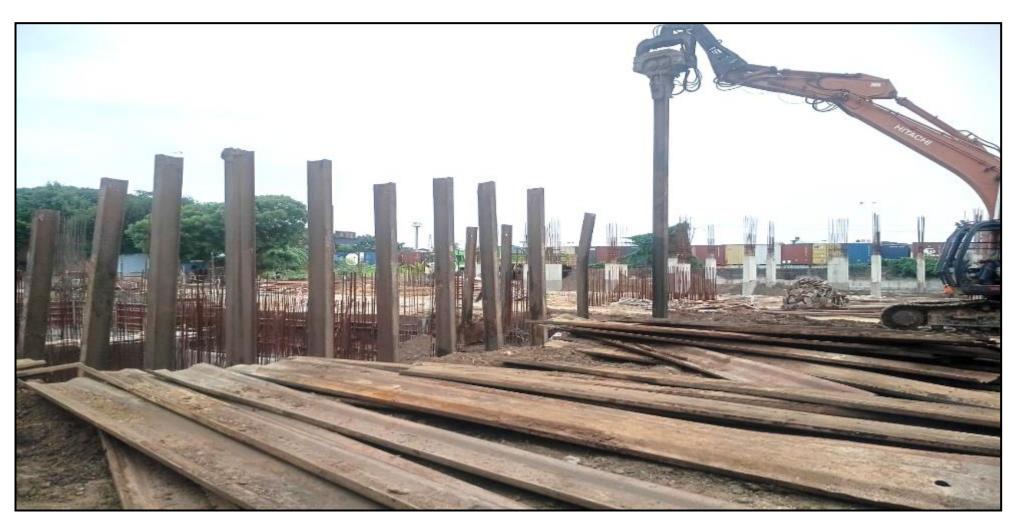

## STAGE COMPLETION STATUS UP TO JUNE 2025 % of **Description** S. No **Status** Remarks Completion Commencement of Pile Foundation Completed Foundation Stage 100 % 2 Commencement of Stilt Floor ( Car Parking ) Commencement of First Floor (Car Parking) 3 Commencement of Second Floor 4 Commencement of Third Floor 5 Commencement of Fourth Floor 6 Commencement of Fifth to Thirteen Floor 7 8 Commencement of Masonry Work 9 Commencement of Internal Plastering Commencement of Internal Finishes 10