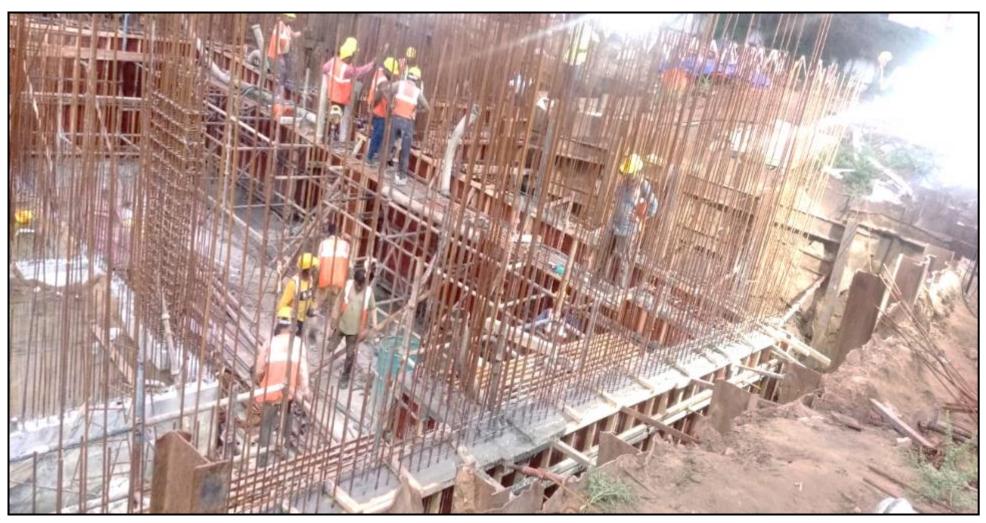

Main building – Basement back filling completed

UG Sump Pour 1 – 1<sup>st</sup> lift Wall concrete completed

UG Sump – Pour 2 2<sup>nd</sup> lift wall reinforcement work in progress

**UG Sump – Shoring removing work in progress** 

STP – Raft pcc work completed

Stilt Floor Column Work in Progress

STP – Wall reinforcement work in progress

Thank you!