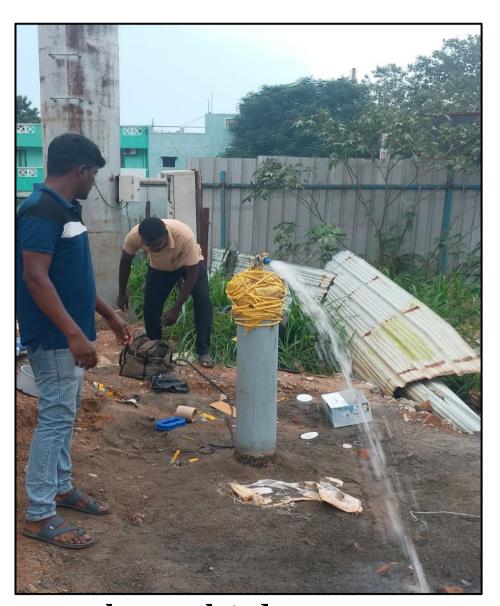

Project Office Container Internal wiring & False ceiling work completed.

Site Borewell Divining work has been done and 3 points has been given.

**Borewell Drilling 1nos work Completed.** 

**Borewell Pump Erection 1nos work completed.** 