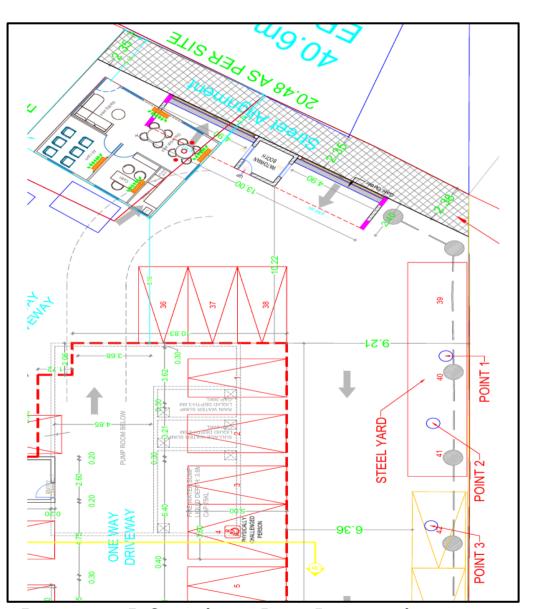

Project Office Container Internal wiring & False ceiling work completed.

Site Borewell Divining work has been done and 3 points has been given.

**Borewell Drilling 1nos work Completed.** 

**Borewell Pump Erection 1nos work completed.** 