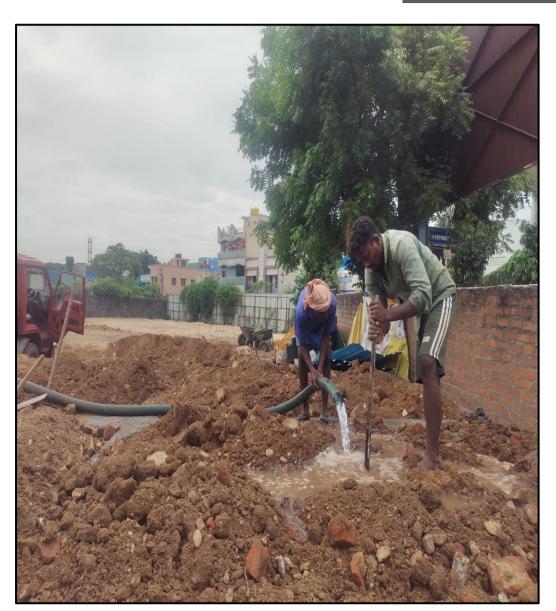

Project Office Container Internal wiring & False ceiling work completed.

Site Borewell Divining work has been done and 3 points has been given.

**Borewell Drilling 1nos work Completed.** 

**Borewell Pump Erection 1nos work completed.** 