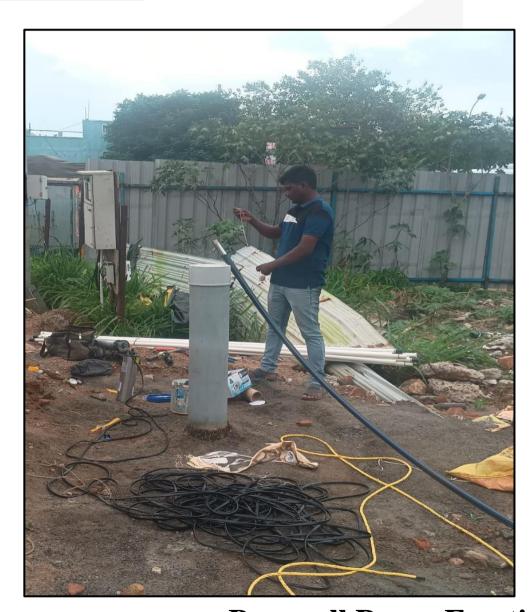

Project Office Container Internal wiring & False ceiling work completed.

Site Borewell Divining work has been done and 3 points has been given.

**Borewell Drilling 1nos work Completed.** 

**Borewell Pump Erection 1nos work completed.** 