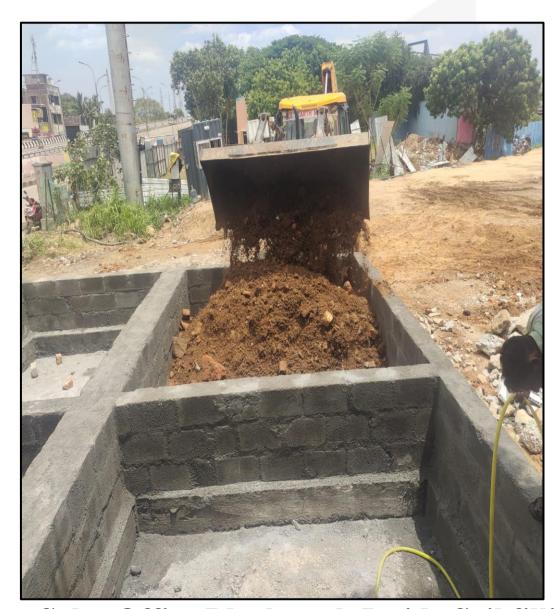

DRA POLARIS
Construction Updates Photos – September 2024

Sales Office Plinth beam above Blockwork completed.

Sales Office Blockwork Inside Soil filling and Consolidation work completed.

Sales Office Top PCC work completed.