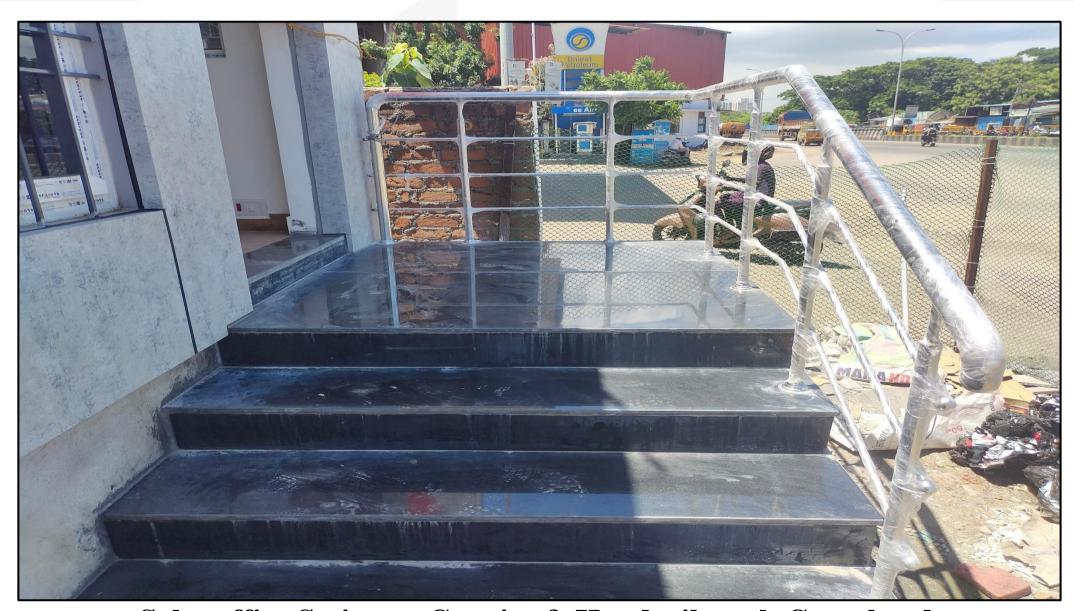

Sales Office 2<sup>nd</sup> Coat Internal Painting work Completed.

Sales Office Staircase Blockwork & Plastering work Completed.

Sales office Staircase Granite & Handrail work Completed.

Sales Office ACP Cladding Completed