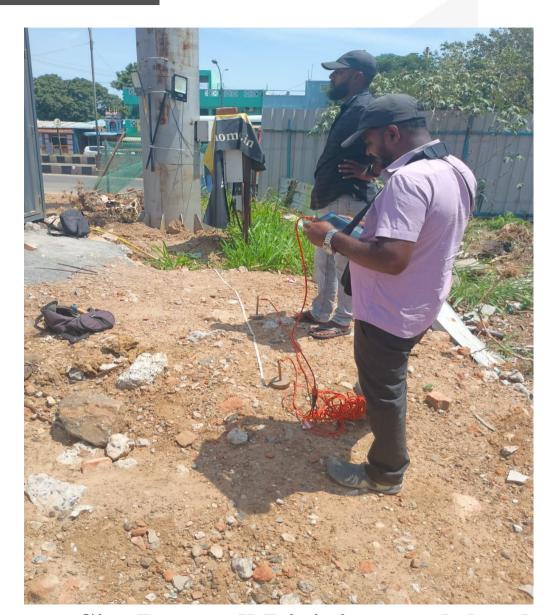

Project Office Container Internal wiring & False ceiling work completed.

Site Borewell Divining work has been done and 3 points has been given.

**Borewell Drilling 1nos work Completed.** 

**Borewell Pump Erection 1nos work completed.** 