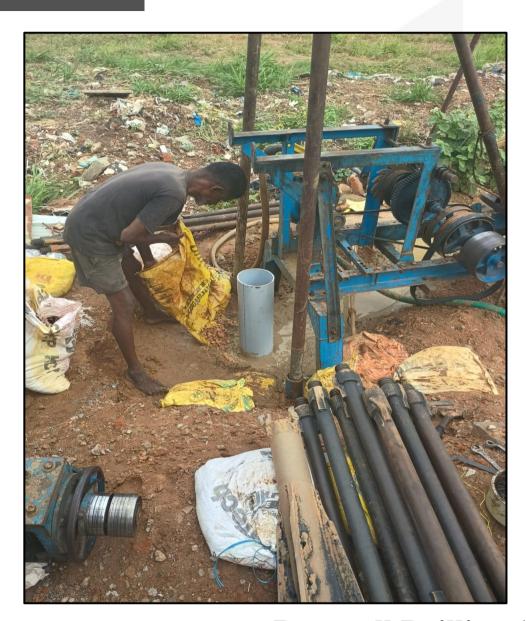

Project Office Container Internal wiring & False ceiling work completed.

Site Borewell Divining work has been done and 3 points has been given.

**Borewell Drilling 1nos work Completed.** 

**Borewell Pump Erection 1nos work completed.** 