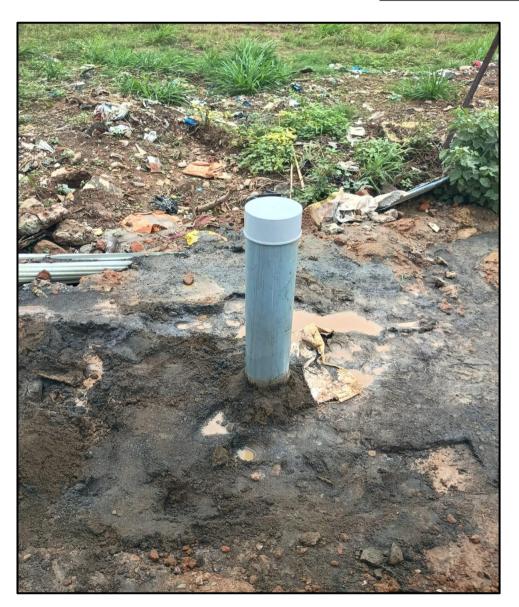

Project Office Container Internal wiring & False ceiling work completed.

Site Borewell Divining work has been done and 3 points has been given.

**Borewell Drilling 1nos work Completed.** 

**Borewell Pump Erection 1nos work completed.** 