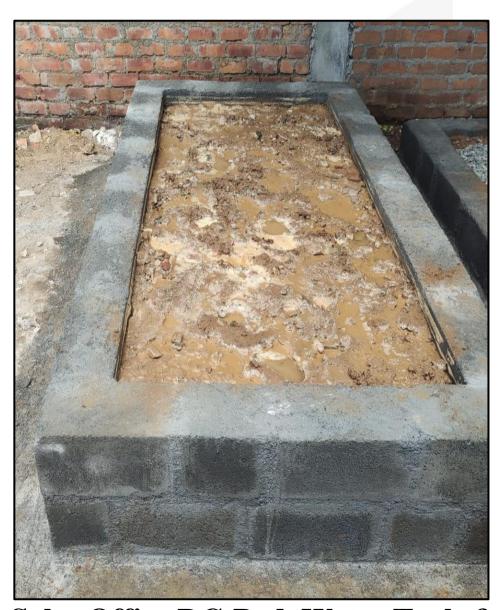

DRA POLARIS
Construction Updates Photos – September 2024

Sales Office Plinth beam above Blockwork completed.

Sales Office Blockwork Inside Soil filling and Consolidation work completed.

Sales Office Top PCC work completed.