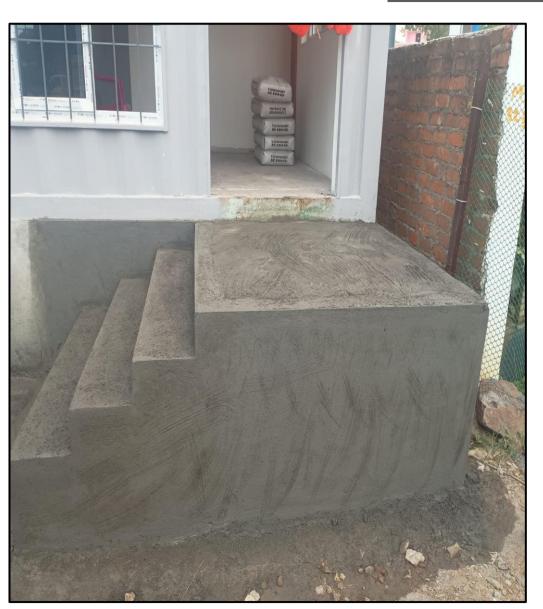

Sales Office 2<sup>nd</sup> Coat Internal Painting work Completed.

Sales Office Staircase Blockwork & Plastering work Completed.

Sales office Staircase Granite & Handrail work Completed.

Sales Office ACP Cladding Completed