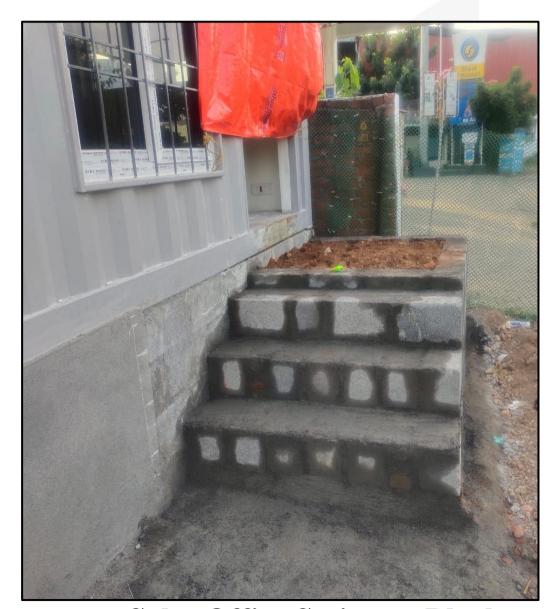

Sales Office 2<sup>nd</sup> Coat Internal Painting work Completed.

Sales Office Staircase Blockwork & Plastering work Completed.

Sales office Staircase Granite & Handrail work Completed.

Sales Office ACP Cladding Completed