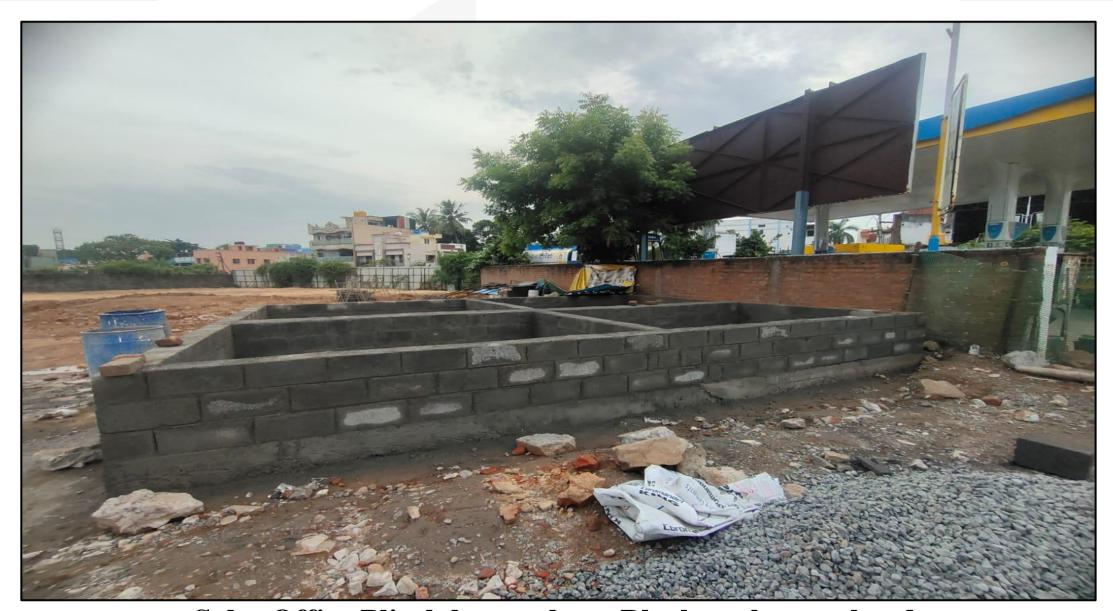

DRA POLARIS
Construction Updates Photos – September 2024

Sales Office Plinth beam above Blockwork completed.

Sales Office Blockwork Inside Soil filling and Consolidation work completed.

Sales Office Top PCC work completed.