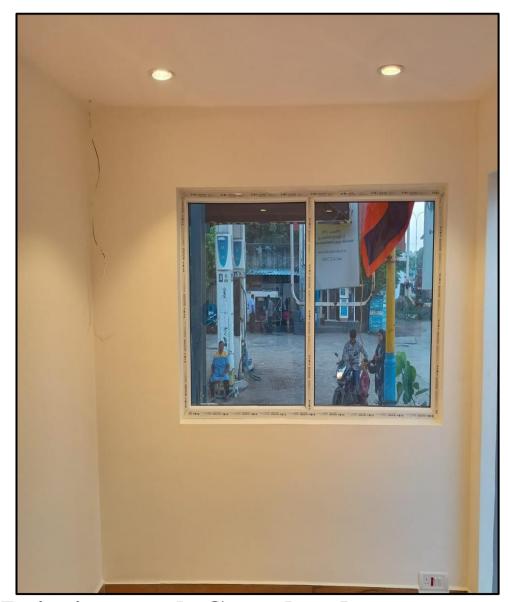

Sales Office 2<sup>nd</sup> Coat Internal Painting work Completed.

Sales Office Staircase Blockwork & Plastering work Completed.

Sales office Staircase Granite & Handrail work Completed.

Sales Office ACP Cladding Completed