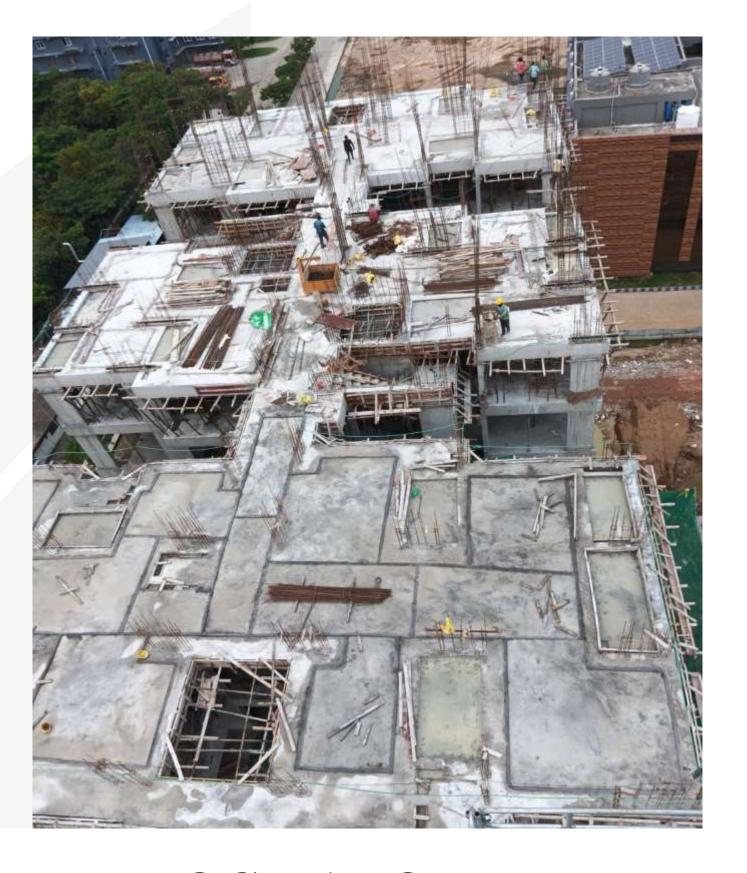

### BLOCK 2 – WEST SIDE ELEVATION.

BLOCK 1 TOP VIEW.

**BLOCK 2 TOP VIEW** 

Thank you!