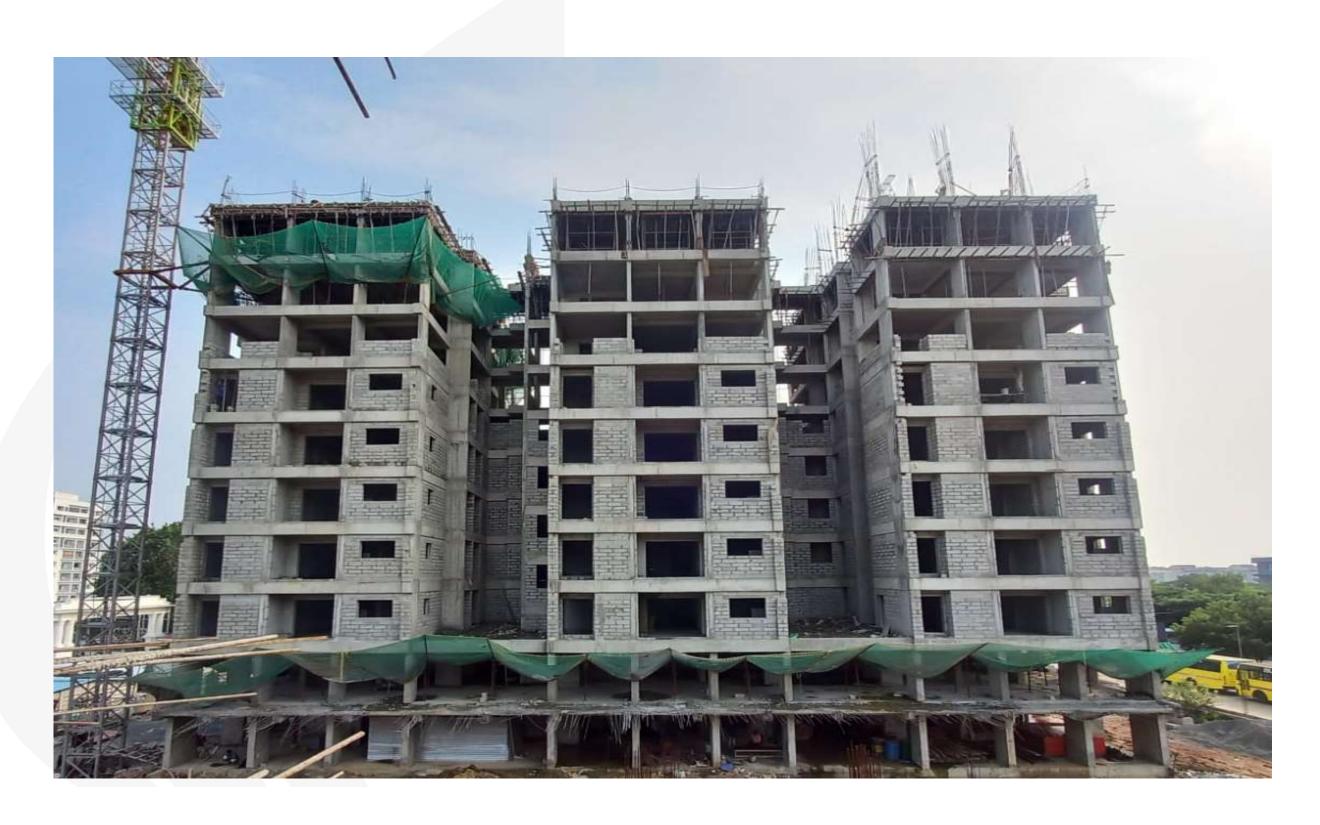

BLOCK 1 – SEVENTH FLOOR BLOCKWORK (SILL LEVEL ) IN PROGRESS.

BLOCK 1 – NORTH SIDE ELEVATION.

BLOCK 1 – SOUTH SIDE ELEVATION.

BLOCK 2 - FIFTH FLOOR (POUR 1) COLUMN CONCRETE COMPLETED.

BLOCK 2 - FOURTH FLOOR ROOF SLAB (POUR 1) CONCRETE COMPLETED.