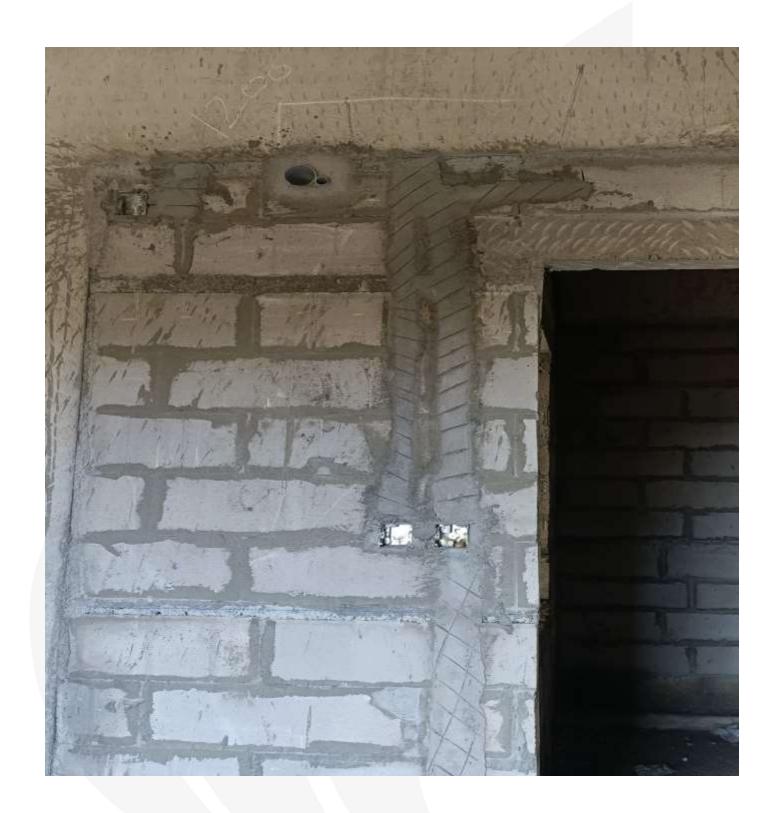

BLOCK 1 – FOURTH FLOOR MESH PLACING WORKS COMPLETED.

BLOCK 1 – FIFTH FLOOR BLOCKWORK WORKS COMPLETED.

BLOCK 1 – FIFTH FLOOR ELECTRICAL WORKS IN PROGRESS.

BLOCK 1 – SIXTH FLOOR BLOCKWORK (ABOVE LINTEL LEVEL) IN PROGRESS.