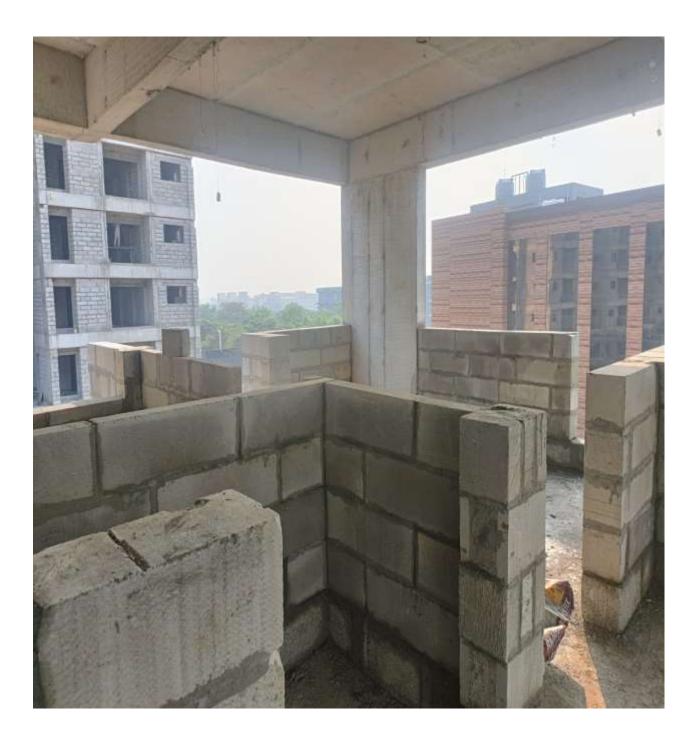

BLOCK 1 – SEVENTH FLOOR BLOCKWORK (SILL LEVEL ) IN PROGRESS.

BLOCK 1 – NORTH SIDE ELEVATION.

BLOCK 1 – SOUTH SIDE ELEVATION.

BLOCK 2 - FIFTH FLOOR (POUR 1) COLUMN CONCRETE COMPLETED.

BLOCK 2 - FOURTH FLOOR ROOF SLAB (POUR 1) CONCRETE COMPLETED.

### BLOCK 2 SECOND FLOOR BLOCKWORK (LINTEL LEVEL) COMPLETED & LINTEL CONCRETE IN PROGRESS.

BLOCK 2 THIRD FLOOR BLOCKWORK (SILL LEVEL) IN PROGRESS.