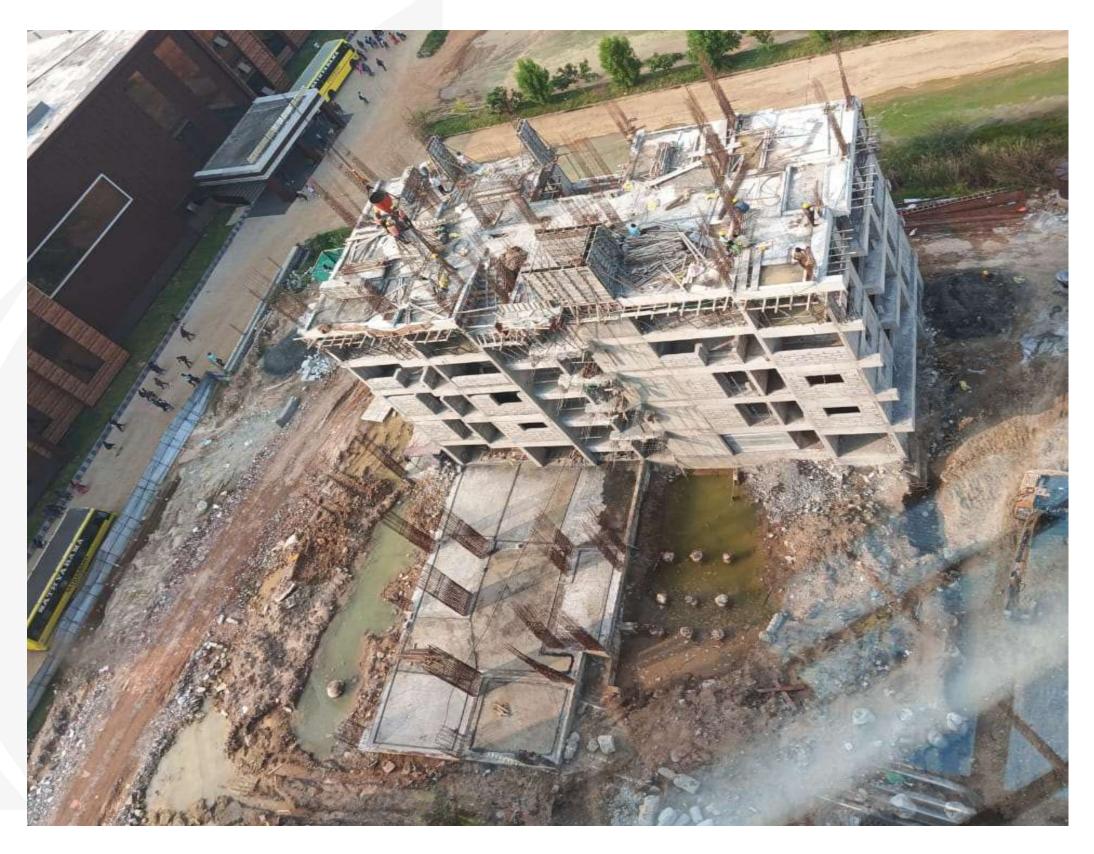

### BLOCK 2 – WEST SIDE ELEVATION.

BLOCK 1 TOP VIEW.

**BLOCK 2 TOP VIEW** 

Thank you!