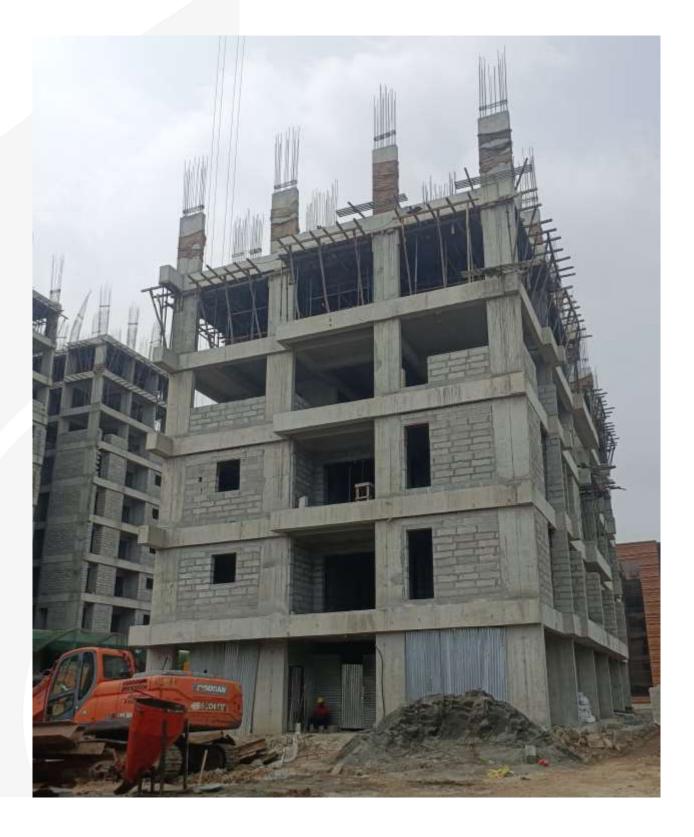

BLOCK 1 – SEVENTH FLOOR BLOCKWORK (SILL LEVEL ) IN PROGRESS.

BLOCK 1 – NORTH SIDE ELEVATION.

BLOCK 1 – SOUTH SIDE ELEVATION.

BLOCK 2 - FIFTH FLOOR (POUR 1) COLUMN CONCRETE COMPLETED.

BLOCK 2 - FOURTH FLOOR ROOF SLAB (POUR 1) CONCRETE COMPLETED.