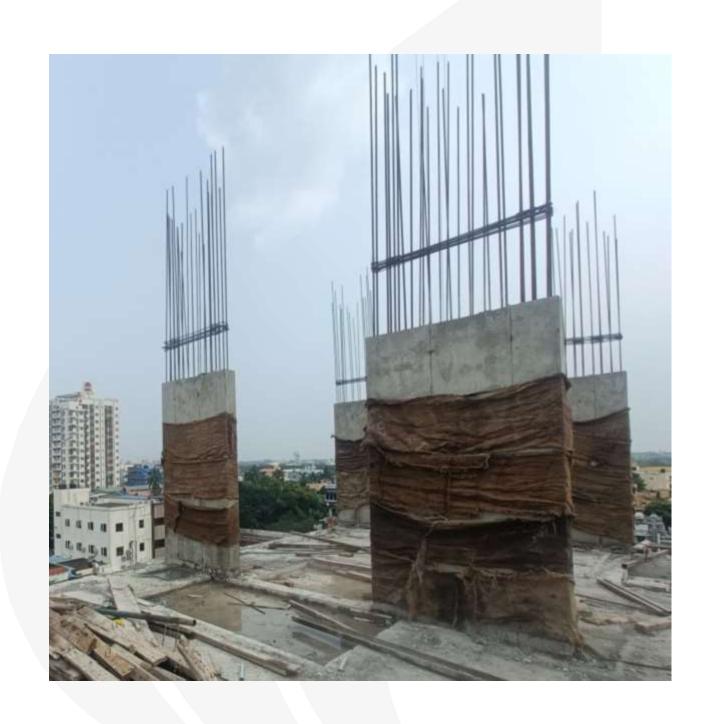

BLOCK 1 – NINTH FLOOR ROOF SLAB CONCRETE WORKS COMPLETED.

BLOCK 1 – EIGTH FLOOR COLUMN CONCRETE WORKS COMPLETED.

BLOCK 1 – EIGHTH FLOOR ROOF SLAB CONCRETE COMPLETED.