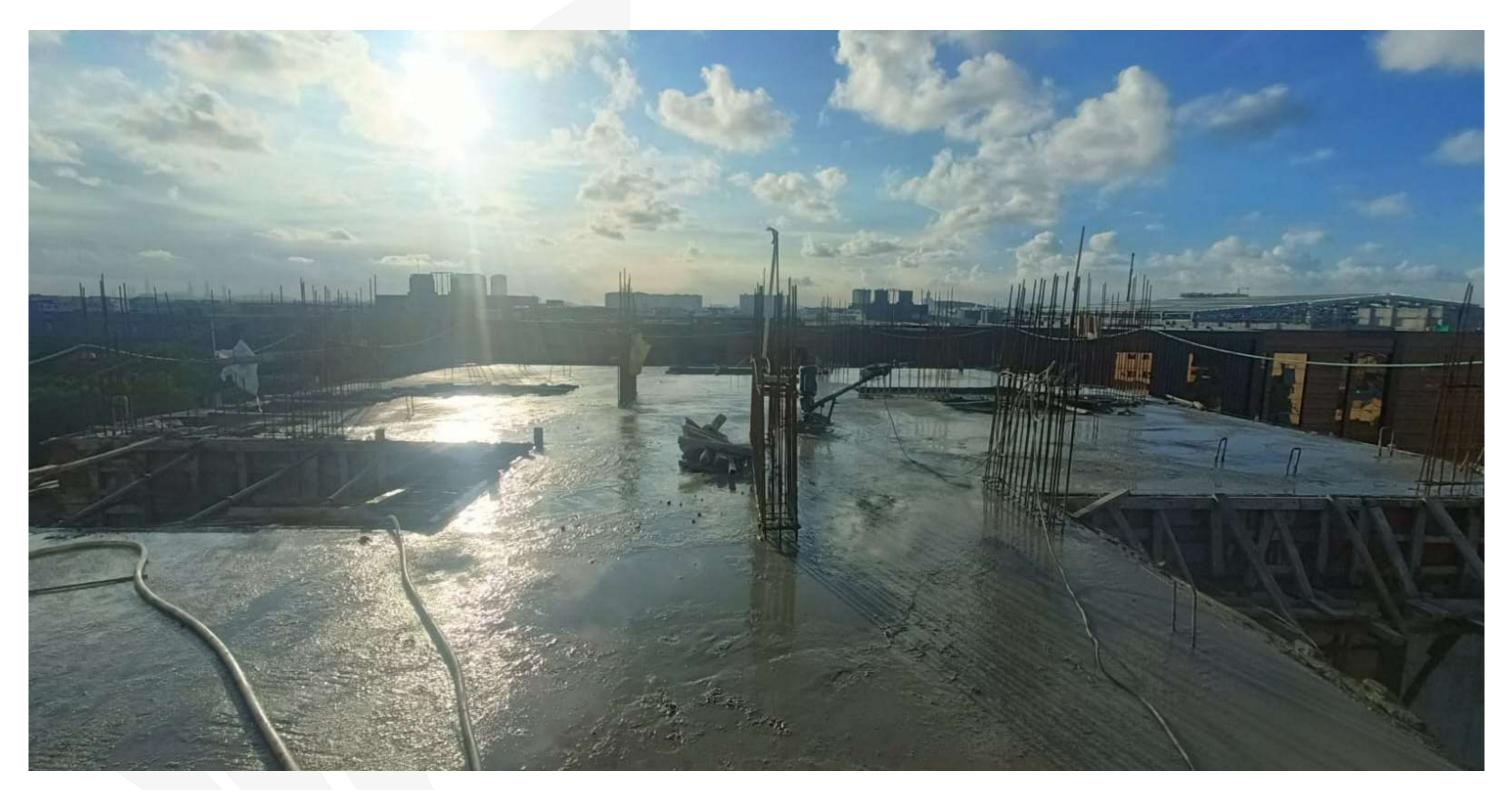

BLOCK 1 – SEVENTH FLOOR BLOCKWORK (SILL LEVEL ) IN PROGRESS.

BLOCK 1 – NORTH SIDE ELEVATION.

BLOCK 1 – SOUTH SIDE ELEVATION.

BLOCK 2 - FIFTH FLOOR (POUR 1) COLUMN CONCRETE COMPLETED.

BLOCK 2 - FOURTH FLOOR ROOF SLAB (POUR 1) CONCRETE COMPLETED.