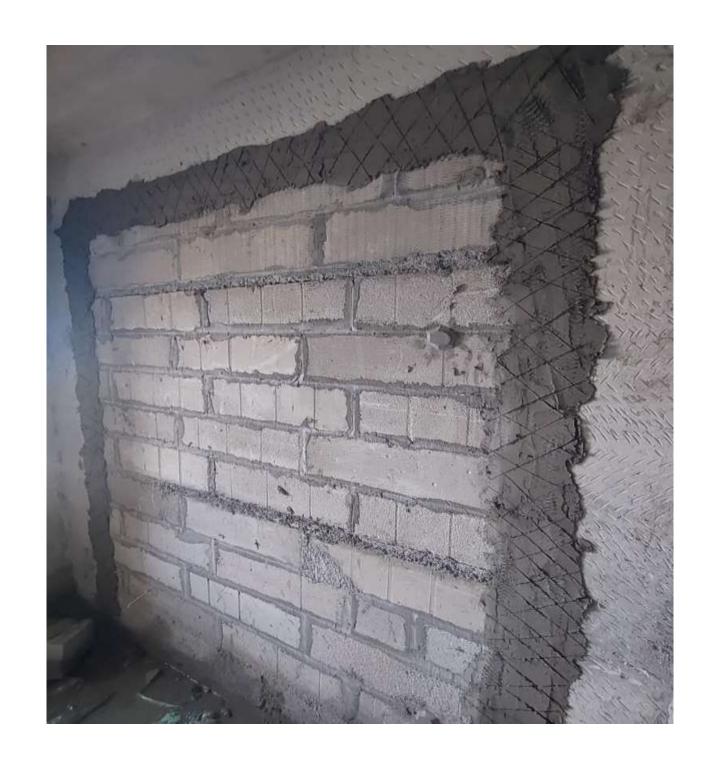

BLOCK 1 – FOURTH FLOOR MESH PLACING WORKS COMPLETED.

BLOCK 1 – FIFTH FLOOR BLOCKWORK WORKS COMPLETED.

BLOCK 1 – FIFTH FLOOR ELECTRICAL WORKS IN PROGRESS.

BLOCK 1 – SIXTH FLOOR BLOCKWORK (ABOVE LINTEL LEVEL) IN PROGRESS.