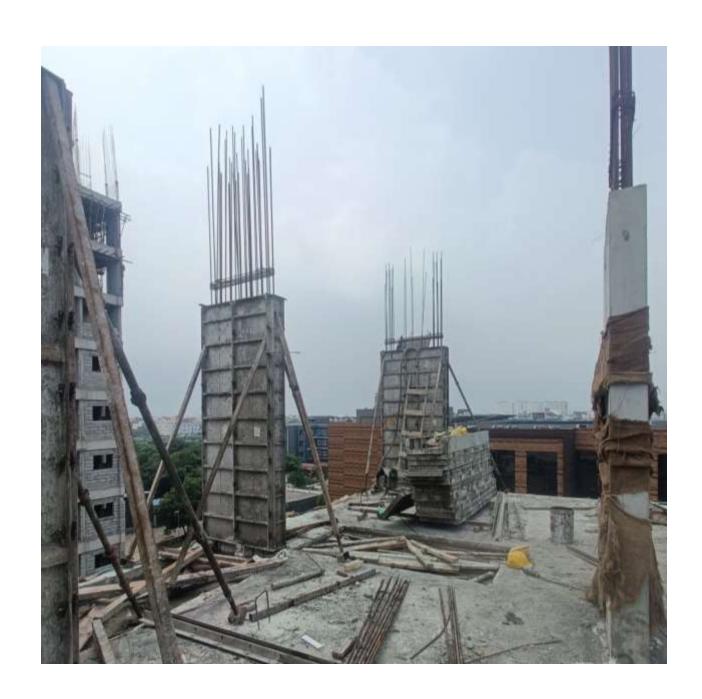

BLOCK 1 – NINTH FLOOR ROOF SLAB CONCRETE WORKS COMPLETED.

BLOCK 1 – EIGTH FLOOR COLUMN CONCRETE WORKS COMPLETED.

BLOCK 1 – EIGHTH FLOOR ROOF SLAB CONCRETE COMPLETED.