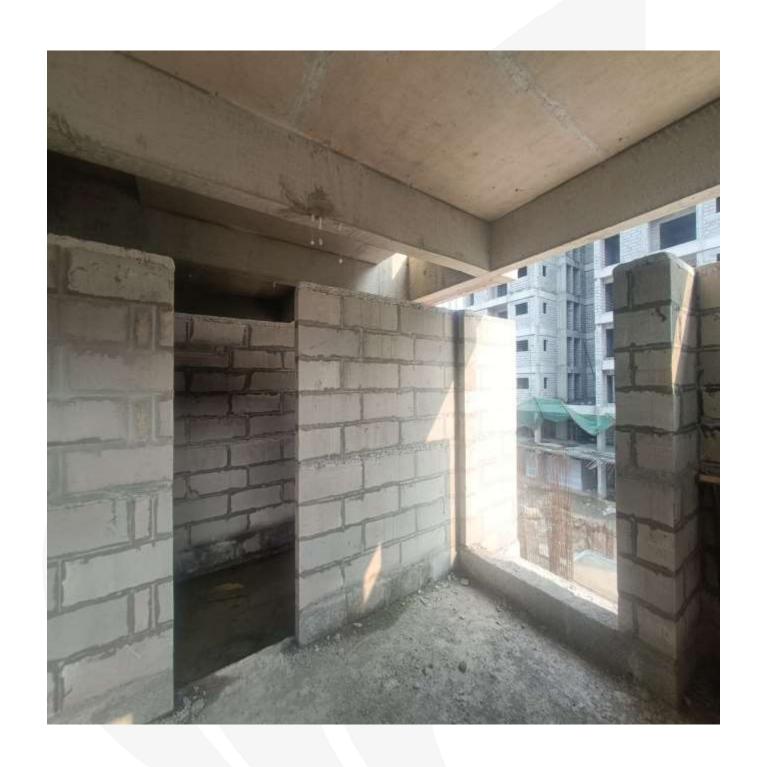

BLOCK 1 – SEVENTH FLOOR BLOCKWORK (SILL LEVEL ) IN PROGRESS.

BLOCK 1 – NORTH SIDE ELEVATION.

BLOCK 1 – SOUTH SIDE ELEVATION.

BLOCK 2 - FIFTH FLOOR (POUR 1) COLUMN CONCRETE COMPLETED.

BLOCK 2 - FOURTH FLOOR ROOF SLAB (POUR 1) CONCRETE COMPLETED.