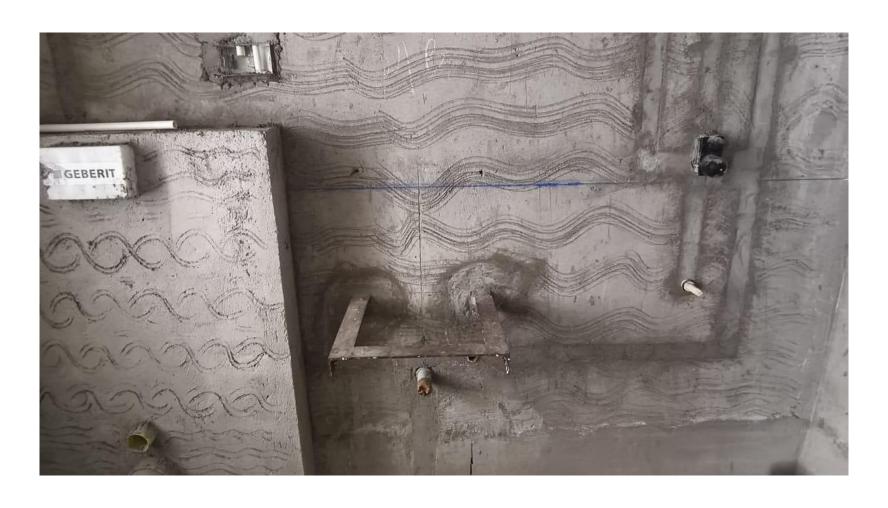

# BLOCK 2 POUR 1 - FIRST & SECOND FLOOR CEILING CORNER CORRECTION & WALL PUTTY WORK IN PROGRESS

BLOCK 2 POUR 1 - THIRD FLOOR LEDGE WALL WORK COMPLETED

BLOCK 2 POUR 1 - FOURTH FLOOR TOILET SUSPENDED LINE WORK IN PROGRESS