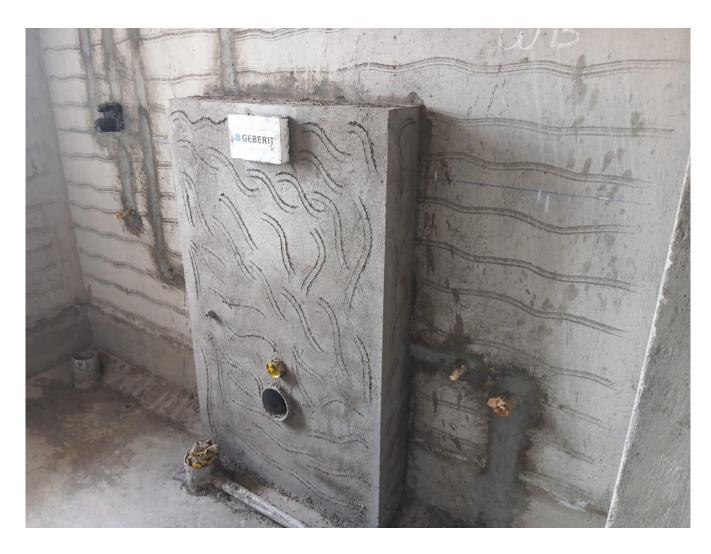

BLOCK 1 - FOURTH FLOOR CEILING & WALL PUTTY WORK IN PROGRESS

BLOCK 1 - SIXTH FLOOR PLUMBING SUSPENDED LINE WORK IN PROGRESS

BLOCK 1 - UPTO SEVENTH FLOOR 'L'ANGLE FIXING WORK COMPLETED

BLOCK 1 - EIGHTH FLOOR WATERPROOFING WORK COMPLETED