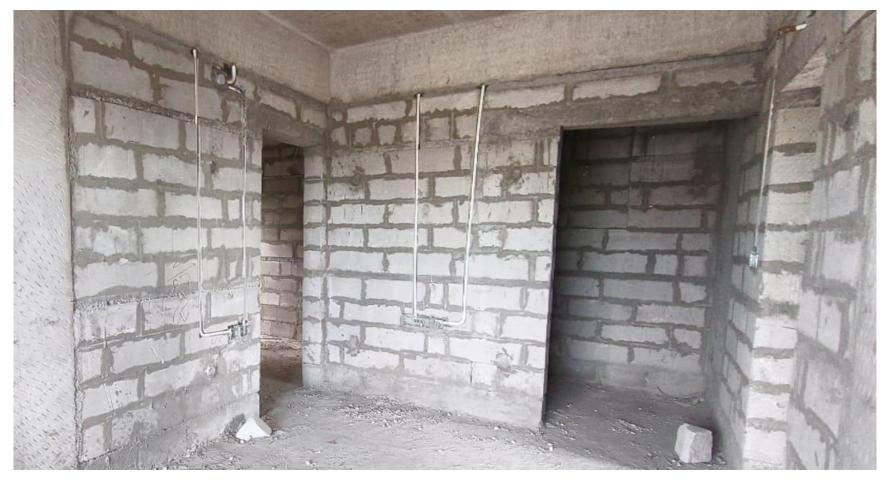

# BLOCK 2 POUR 1 - FIRST & SECOND FLOOR CEILING CORNER CORRECTION & WALL PUTTY WORK IN PROGRESS

BLOCK 2 POUR 1 - THIRD FLOOR LEDGE WALL WORK COMPLETED

BLOCK 2 POUR 1 - FOURTH FLOOR TOILET SUSPENDED LINE WORK IN PROGRESS