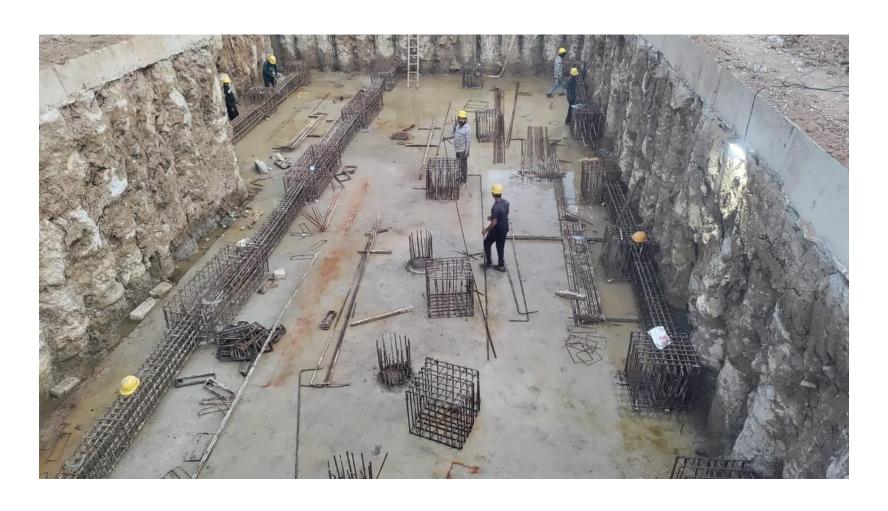

BLOCK 2 POUR 1 - NINTH FLOOR INTERNAL PLASTERING WORK COMPLETED

BLOCK 2 POUR 1 - TENTH FLOOR INTERNAL PLASTERING WORK IN PROGRESS

BLOCK 2 POUR 1 - TWELFTH FLOOR ROOF SLAB CONCRETE COMPLETED

STP - PILE CAP & BEAM REINFORCEMENT WORK IN PROGRESS