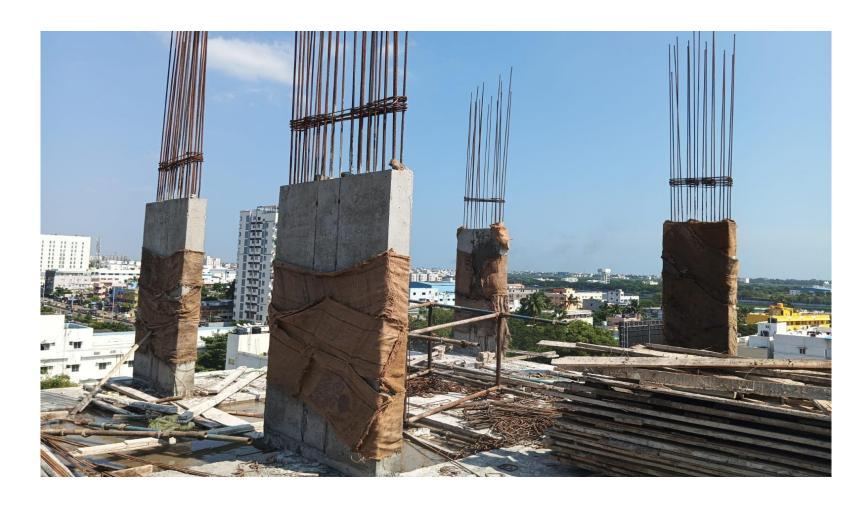

**BLOCK 1 - TENTH FLOOR BLOCK WORK IN PROGRESS** 

**BLOCK 1 - TWELFTH FLOOR ROOF SLAB CONCRETE COMPLETED** 

**BLOCK 1 - THIRTEENTH FLOOR COLUMN COMPLETED** 

BLOCK 1 - TERRACE FLOOR SHUTTERING & REINFORCEMENT WORK IN PROGRESS