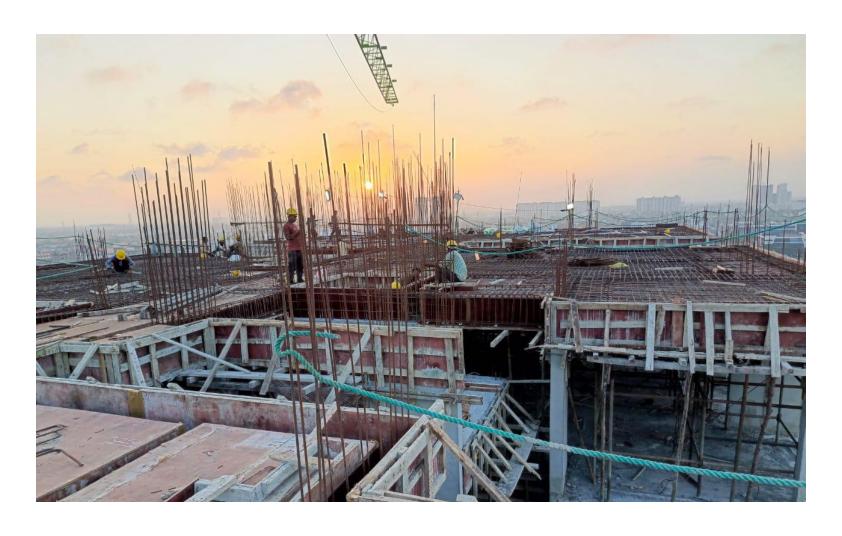

**BLOCK 1 - TENTH FLOOR BLOCK WORK IN PROGRESS** 

**BLOCK 1 - TWELFTH FLOOR ROOF SLAB CONCRETE COMPLETED** 

**BLOCK 1 - THIRTEENTH FLOOR COLUMN COMPLETED** 

BLOCK 1 - TERRACE FLOOR SHUTTERING & REINFORCEMENT WORK IN PROGRESS