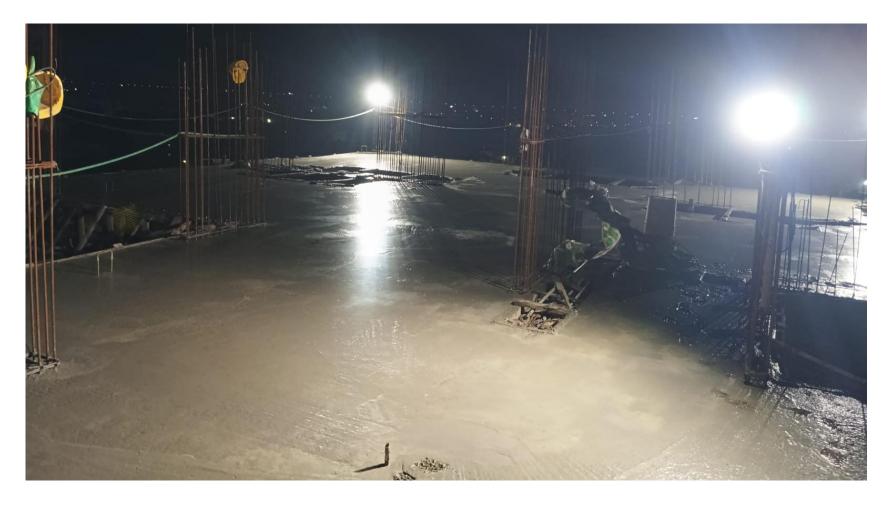

# BLOCK 2 POUR 1 - SIXTH FLOOR ELECTRICAL METAL BOX FIXING WORK IN PROGRESS

BLOCK 2 POUR 1 - SEVENTH FLOOR BLOCK WORK IN PROGRESS

**BLOCK 2 POUR 1 - EIGHTH FLOOR COLUMN COMPLETED** 

BLOCK 2 POUR 1 - EIGHTH FLOOR ROOF SLAB WORK COMPLETED