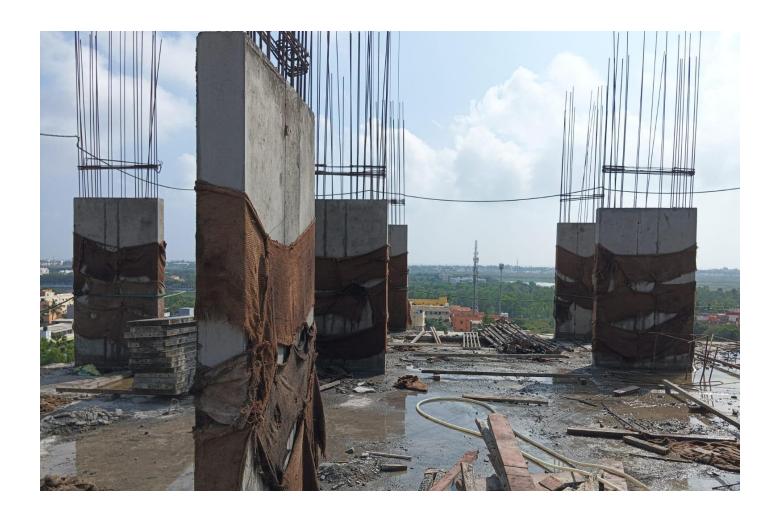

BLOCK 2 POUR 1 - NINTH FLOOR COLUMN CONCRETE COMPLETED

**UG SUMP - COVER SLAB COMPLETED** 

Thank you!