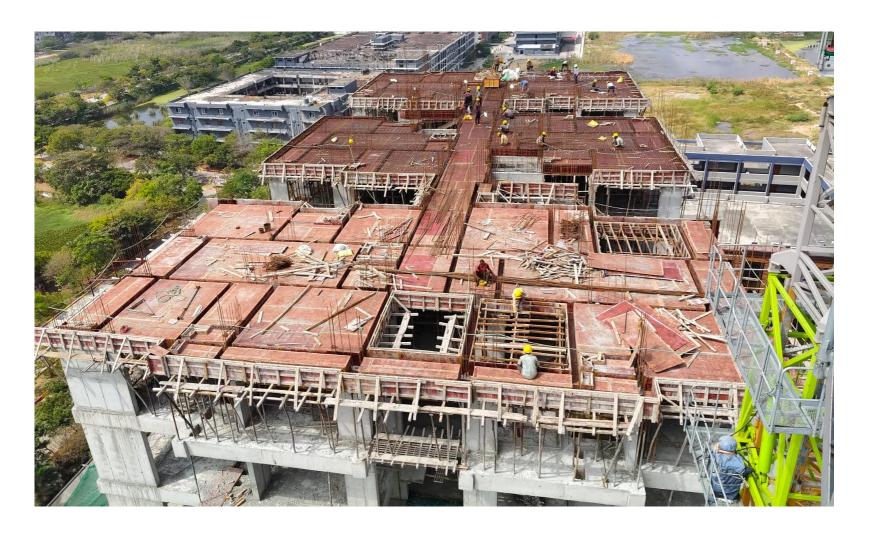

#### NORTH WEST CORNER ELEVATION

**BLOCK 1 - TOP VIEW** 

**BLOCK 2 POUR 1 - TOP VIEW** 

BLOCK 1 - EIGHTH FLOOR INTERNAL PLASTERING WORK COMPLETED

BLOCK 1 - NINTH FLOOR ELECTRICAL WALL CHASING WORK IN PROGRESS