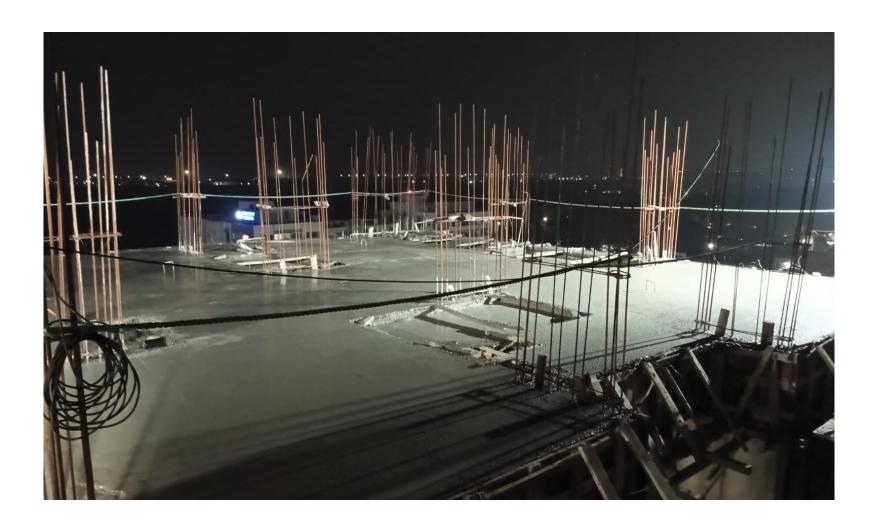

# BLOCK 2 POUR 1 - SIXTH FLOOR ELECTRICAL METAL BOX FIXING WORK IN PROGRESS

BLOCK 2 POUR 1 - SEVENTH FLOOR BLOCK WORK IN PROGRESS

**BLOCK 2 POUR 1 - EIGHTH FLOOR COLUMN COMPLETED** 

BLOCK 2 POUR 1 - EIGHTH FLOOR ROOF SLAB WORK COMPLETED