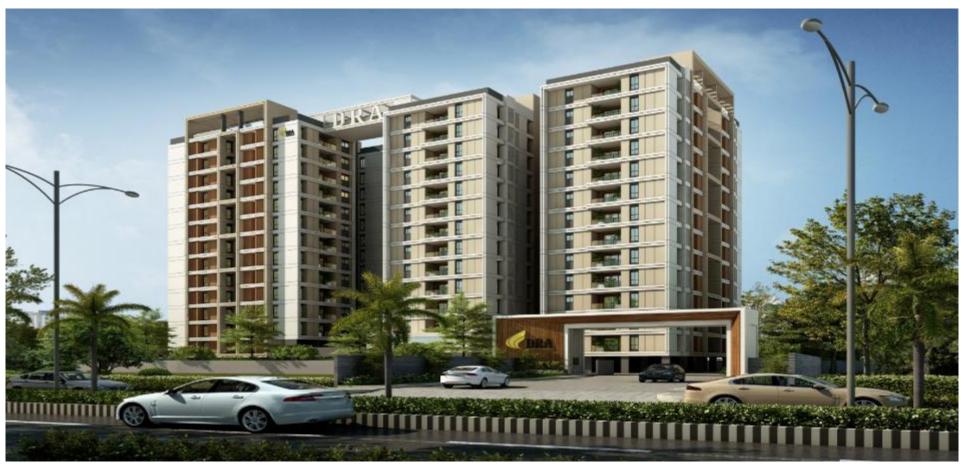

DRA SKYLANTIS
CONSTRUCTION UPDATE PHOTOS - JUNE 2025

## **Over all percentage of Completion**

| S. No | Project Code | Project Name | Saleable Area in Sqft | Cumulative% Achieved<br>up to June-25 | Status            |
|-------|--------------|--------------|-----------------------|---------------------------------------|-------------------|
| 1     | DRA-15       | Skylantis    | 1,85,790              | 62%                                   | Structure Ongoing |