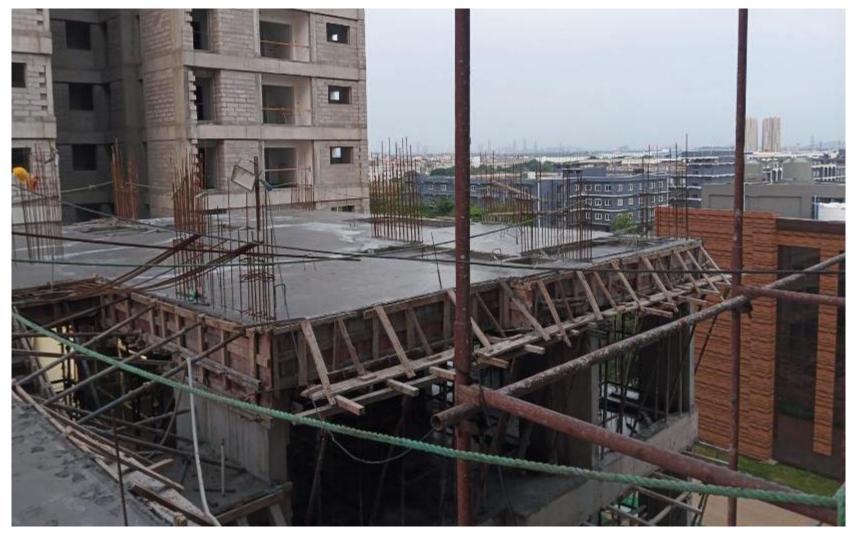

BLOCK 2 POUR 1 – TWELFTH FLOOR INNER PLASTERING COMPLETED

BLOCK 2 POUR 1 – THIRTEENTH BLOCK WORK IN PROGRESS

BLOCK 2 POUR 2 – SECOND FLOOR BLOCK WORK IN PROGRESS

BLOCK 2 POUR 2 – FIFTH FLOOR ROOF SLAB CONCRETE COMPLETED