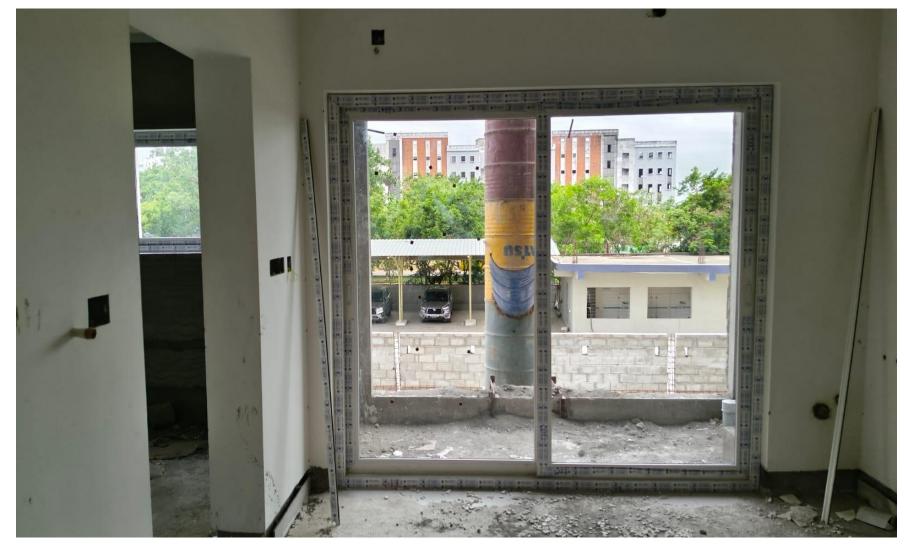

>th</sup> Floor<br>Completed |           | 65%             |         |
| 112           | Commencement of Internal Finishes        | Work In progress                          | Work In progress                          |           |                 |         |







#### **VIEW FROM ENTRANCE**







## NORTH EAST ELEVATION









#### **SOUTH EAST ELEVATION**









#### **SOUTH SIDE ELEVATION**









#### **BLOCK 2 POUR 1 - TOP VIEW**









# BLOCK 1 - FIRST FLOOR SECOND COAT PUTTY WORK IN PROGRESS









# **BLOCK 1 - FOURTH FLOOR TILES LAYING WORK IN PROGRESS**







## BLOCK 1 - NINTH FLOOR CEILING & WALL PUTTY WORK IN PROGRESS









# BLOCK 1 - THIRTEENTH FLOOR INTERNAL PLASTERING WORK IN PROGRESS







# BLOCK 1 - EXTRENAL TEXTURE WORK IN PROGRESS (SOUTH SIDE)







## **BLOCK 1 – FIRST FLOOR UPVC JOINERIES MOCK UP COMPLETED**







## BLOCK 2 POUR 1 - FIRST FLOOR TILES LAYING WORK IN PROGRESS







# BLOCK 2 POUR 1 – SIXTH FLOOR WALL PRIMER APPLICATION WORK IN PROGRESS







# BLOCK 2 POUR 1 – ELEVENTH FLOOR INNER PLASTERING WORK IN PROGRESS







#### **BLOCK 2 POUR 2 – FIRST FLOOR BLOCK WORK COMPLETED**







## BLOCK 2 POUR 2 – FOURTH FLOOR ROOF SLAB SHUTTERING WORK IN PROGRESS