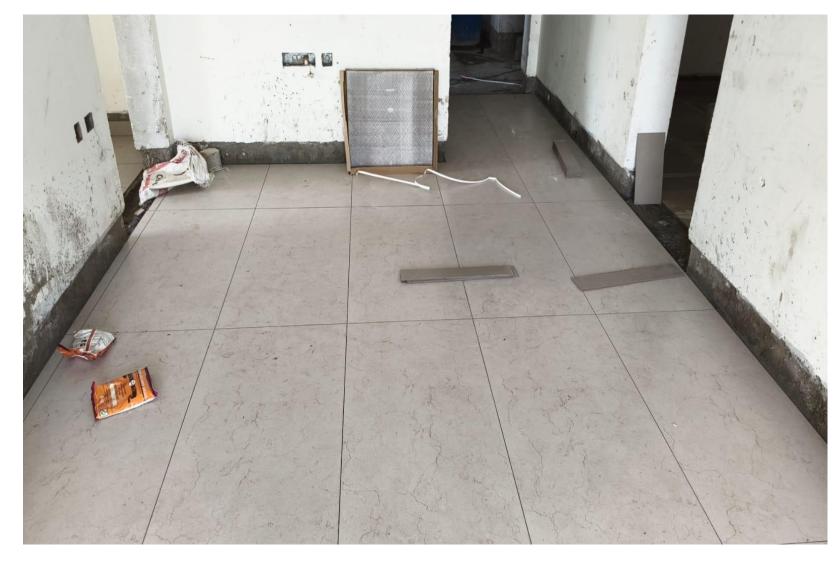

of Masonry Work             | Completed                                 | Up to 12 <sup>th</sup> Floor<br>Completed |           | 75%             |         |
| 11            | Commencement of Internal Plastering      | Up to 12 <sup>th</sup> Floor<br>Completed | Up to 10 <sup>th</sup> Floor<br>Completed |           | 65%             |         |
| 112           | Commencement of Internal Finishes        | Work In progress                          | Work In progress                          |           |                 |         |







#### **VIEW FROM ENTRANCE**







## NORTH EAST ELEVATION









#### **SOUTH EAST ELEVATION**









#### **SOUTH SIDE ELEVATION**









#### **BLOCK 2 POUR 1 - TOP VIEW**









# BLOCK 1 - FIRST FLOOR SECOND COAT PUTTY WORK IN PROGRESS









# **BLOCK 1 - FOURTH FLOOR TILES LAYING WORK IN PROGRESS**







## BLOCK 1 - NINTH FLOOR CEILING & WALL PUTTY WORK IN PROGRESS









# BLOCK 1 - THIRTEENTH FLOOR INTERNAL PLASTERING WORK IN PROGRESS







# BLOCK 1 - EXTRENAL TEXTURE WORK IN PROGRESS (SOUTH SIDE)







## **BLOCK 1 – FIRST FLOOR UPVC JOINERIES MOCK UP COMPLETED**







## BLOCK 2 POUR 1 - FIRST FLOOR TILES LAYING WORK IN PROGRESS







# BLOCK 2 POUR 1 – SIXTH FLOOR WALL PRIMER APPLICATION WORK IN PROGRESS







# BLOCK 2 POUR 1 – ELEVENTH FLOOR INNER PLASTERING WORK IN PROGRESS







#### **BLOCK 2 POUR 2 – FIRST FLOOR BLOCK WORK COMPLETED**







## BLOCK 2 POUR 2 – FOURTH FLOOR ROOF SLAB SHUTTERING WORK IN PROGRESS